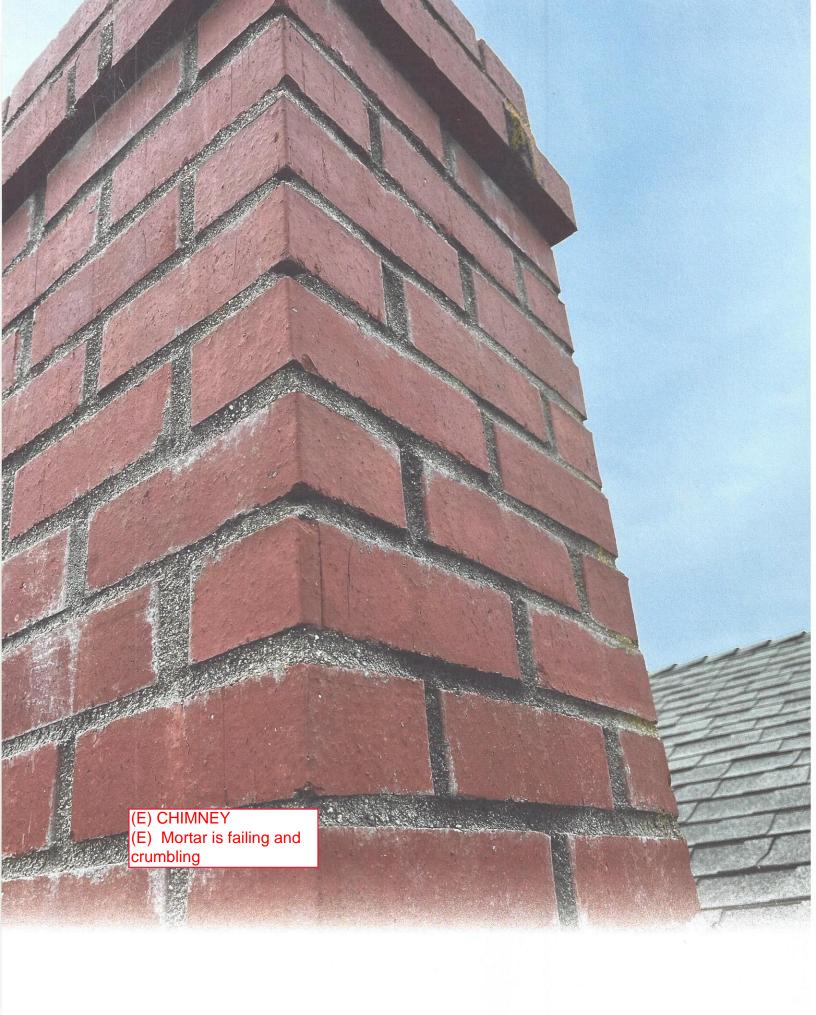

e Nete

1

N Valley

た

15

U

- 74

(E) CHIMNEY DAMAGE WESTSIDE Separation of mortar from lower brick. This is on three sides.