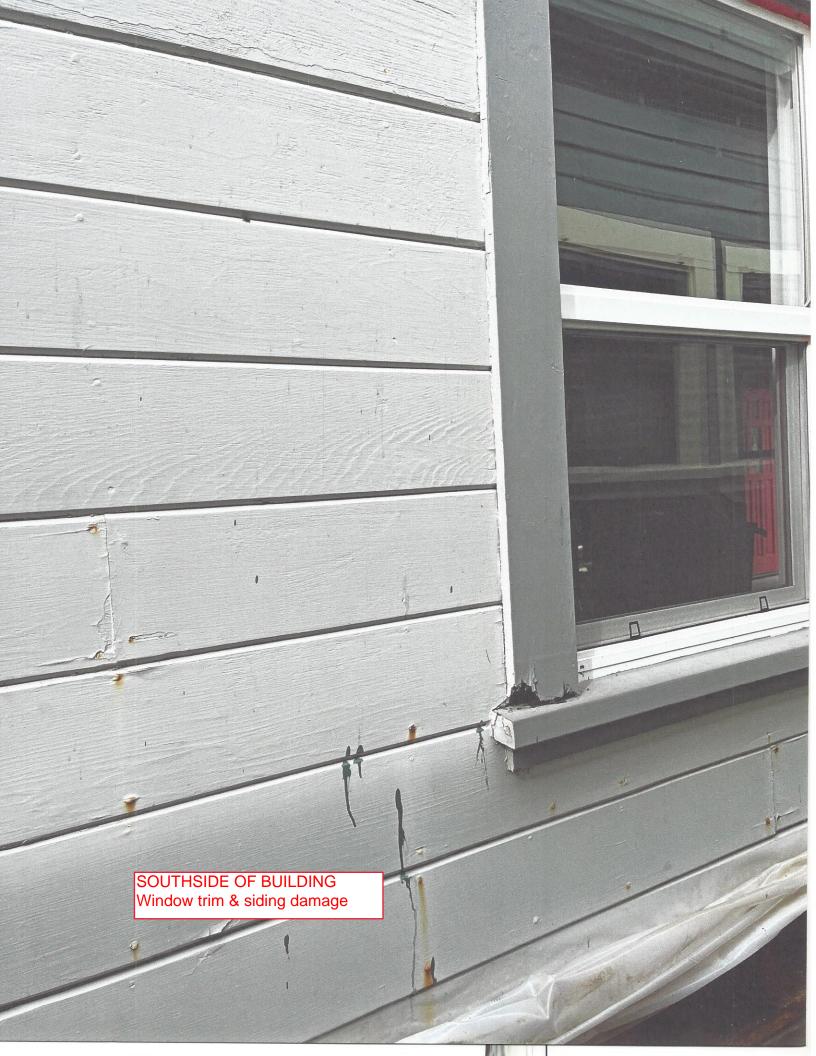

SOUTHSIDE OF BUILDING Vapor Barrier Deteriorated, Studs replacement around window.

SOUTHSIDE OF BUILDING Window trim replacement, siding replacement

(E) SOUTHSIDE SIDING Damage to siding and eve tails

AL REAL STREET