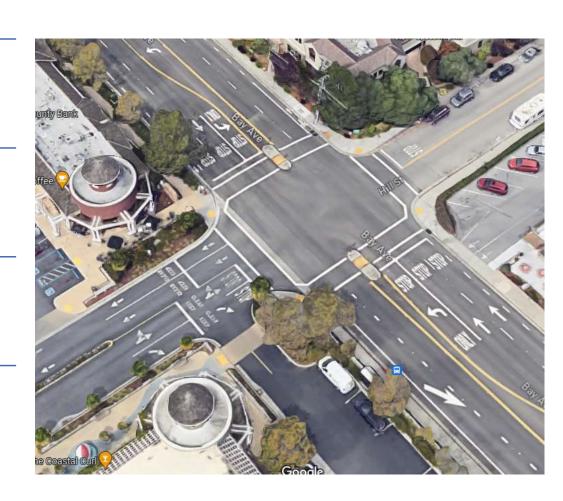

### Bay Avenue and Hill Street Traffic Safety Background

**Arterial Roadway** 

Issues with pedestrian safety

Congestion during peak hours

\$50,000 in the FY 2023-24 budget

#### Bay Avenue and Hill Street Traffic Safety

## Bay Avenue and Hill Street Traffic Safety Quick Build Project

Refining design based on community input

City Council consideration early 2024

Construction in Spring 2024

\$50,000 budget allocation for construction and evaluation