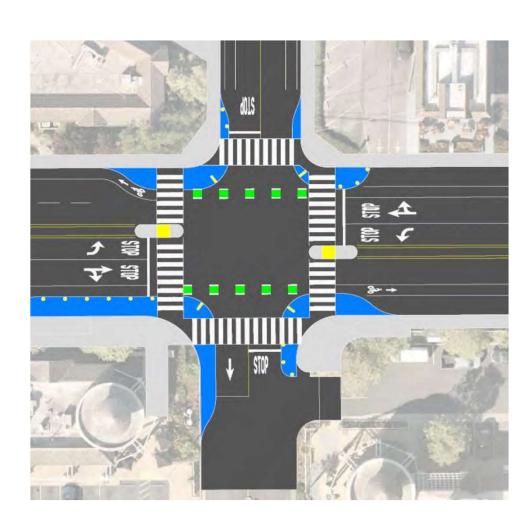

## Bay Avenue and Hill Street Traffic Safety Quick Build Project

Refining design based on community input

City Council consideration early 2024

Construction in Spring 2024

\$50,000 budget allocation for construction and evaluation

#### **Quick Build Timeline**

- December/January outreach
- Early 2024 design approval
- Spring 2024 construction