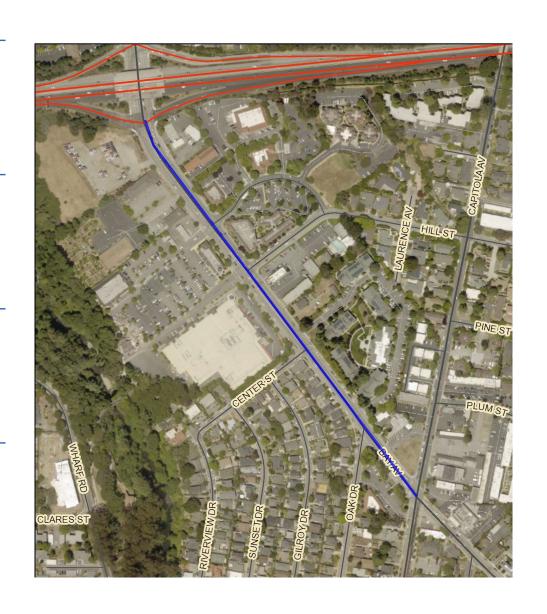

## Bay Avenue and Hill Street Traffic Safety Long-Term Corridor Study

Winter/Spring 2024 if directed

Bay Avenue – Highway 1 off ramp to Capitola Avenue intersection

Sustainable, long-term improvements

Active transportation safety improvements

## Bay Avenue and Hill Street Traffic Safety Funding for Corridor Study

Estimated cost: \$50,000

Funding from the existing Roundabout Design Project

Future funding for construction to be determined based on project outcomes