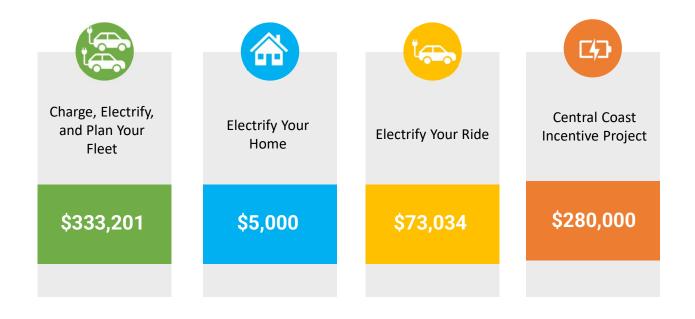

#### Total Investment Over \$691,235

## INVESTING IN YOUR CITY'S ENERGY TRANSITION