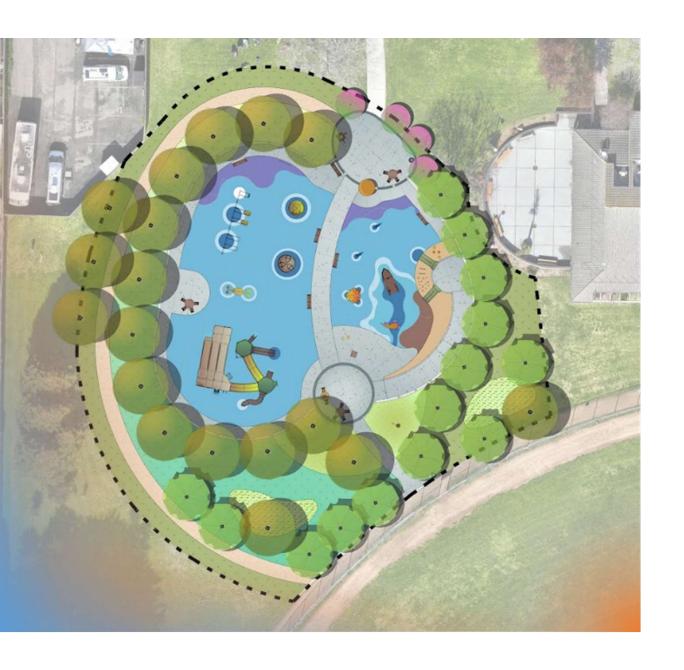

Capitola-Aptos Rotary Club Foundation, Monterey Peninsula Foundation, host of the AT&T Pebble Beach Pro-Am and PURE Insurance Championship Impacting First Tee, The Applewood Fund, Cindy and Harold Brockman, Rich Hamlin, The Rotary Club of Santa Cruz Sunrise, Bud and Rebecca Colligan, Community Foundation Santa Cruz County, Doug and Diane Deaver, Kaiser Permanente, Santa Cruz Beach Boardwalk, District 1 Santa Cruz County Supervisor Manu Koenig, Santa Cruz Gives 2023 Supporters, Robert and Carol Simpkins Family Fund, Soquel Union Elementary School District, Sunlight Giving, Bay Federal Credit Union, Christie's International Real Estate Sereno, Eckhardt Chandler Fund, Peter and Heidy Kellison, Rudolph F. Monte Foundation, Edward Newman Family Charitable Fund, Jack O'Neill, P