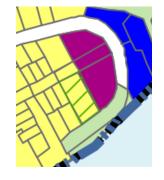

**Zoning Map/LCP-IP Proposed Modifications** 

# for 620 El Salto Parcels

Existing Land Use: Visitor Serving

# Proposed Land Use: R-1 Single-Family Residential with Visitor Serving Overlay