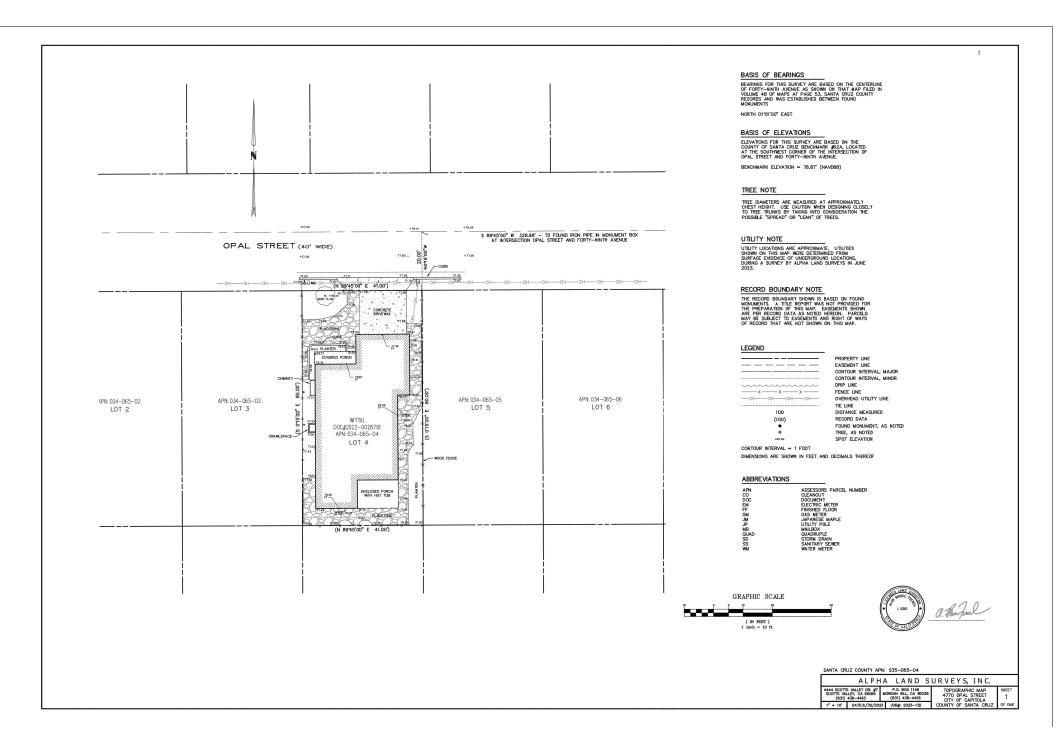

| G-00                                       |























1 SHORT SECTION SCALE: 1/4"=1"-0"

santacruz GREEN BUILDERS 303 Potrero St., STE Santa Cruz, Calforri CALIC #915349 T. 831.556.4485 Taylor Bode Prepared by Signed Date 03/18/2025 Rev. No. DDR Date 05/01/2025 SHASED ARCHITE Z-B. C-40108 C-40 IC. 95010 4770 OPAL 4770 OPAL ST. CAPITOLA, CA 95 CATHY WITTIG SECTIONS 034-065-04 APN A-301

NOTE: THE CAL GREEN MANDATORY REQUIREMENTS ARE LOCATED ON SHEET GB.1



REFERENCES

5010

A-601

034-065-04

APN

### Stormwater Pollution Prevention and Protection for Construction Projects

In the Oty of Capitola, water in streets, gutters, and storm drains flows directly to local creeks and Monterey Bay without any treatment. When debris, paint, concrete and other harmful pollutants from construction sites and home construction projects