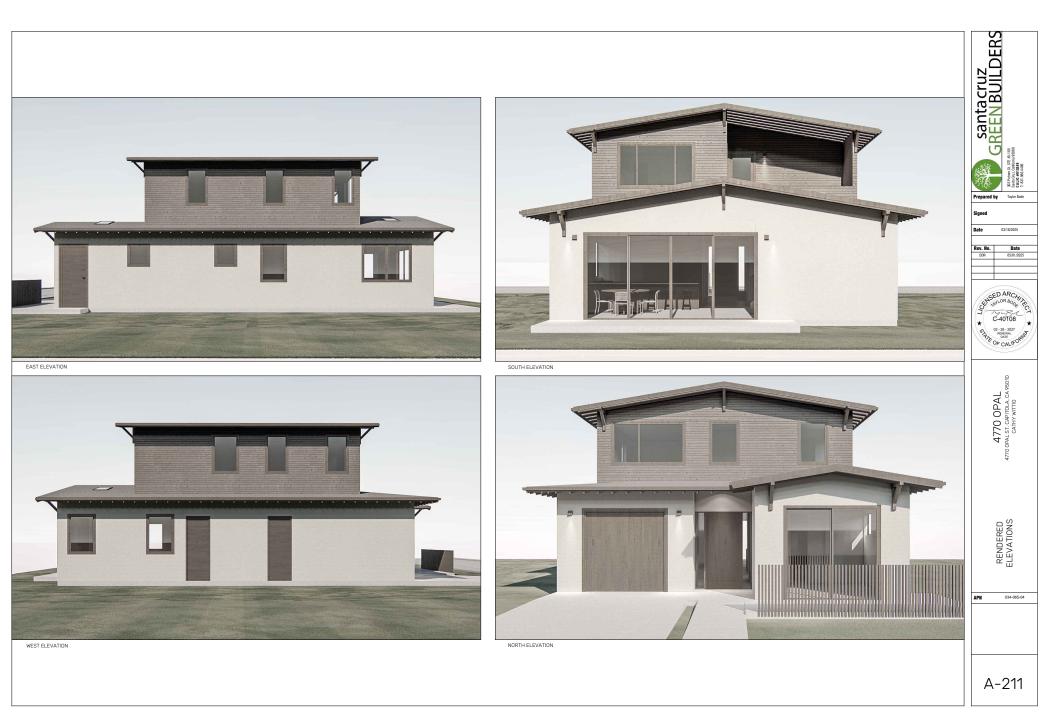

| G-00                                       |























1 SHORT SECTION SCALE: 1/4"=1"-0"

santacruz GREEN BUILDERS 303 Potrero St., STE Santa Cruz, Calforri CALIC #915349 T. 831.556.4485 Taylor Bode Prepared by Signed Date 03/18/2025 Rev. No. DDR Date 05/01/2025 SHASED ARCHITE Z-B. C-40108 C-40 IC. 95010 4770 OPAL 4770 OPAL ST. CAPITOLA, CA 95 CATHY WITTIG SECTIONS 034-065-04 APN A-301

NOTE: THE CAL GREEN MANDATORY REQUIREMENTS ARE LOCATED ON SHEET GB.1



REFERENCES

5010

A-601

034-065-04

APN

### Stormwater Pollution Prevention and Protection for Construction Projects

In the Oty of Capitola, water in streets, gutters, and storm drains flows directly to local creeks and Monterey Bay without any treatment. When debris, paint, concrete and other harmful pollutants from construction sites and home construction projects ge solide. I leak