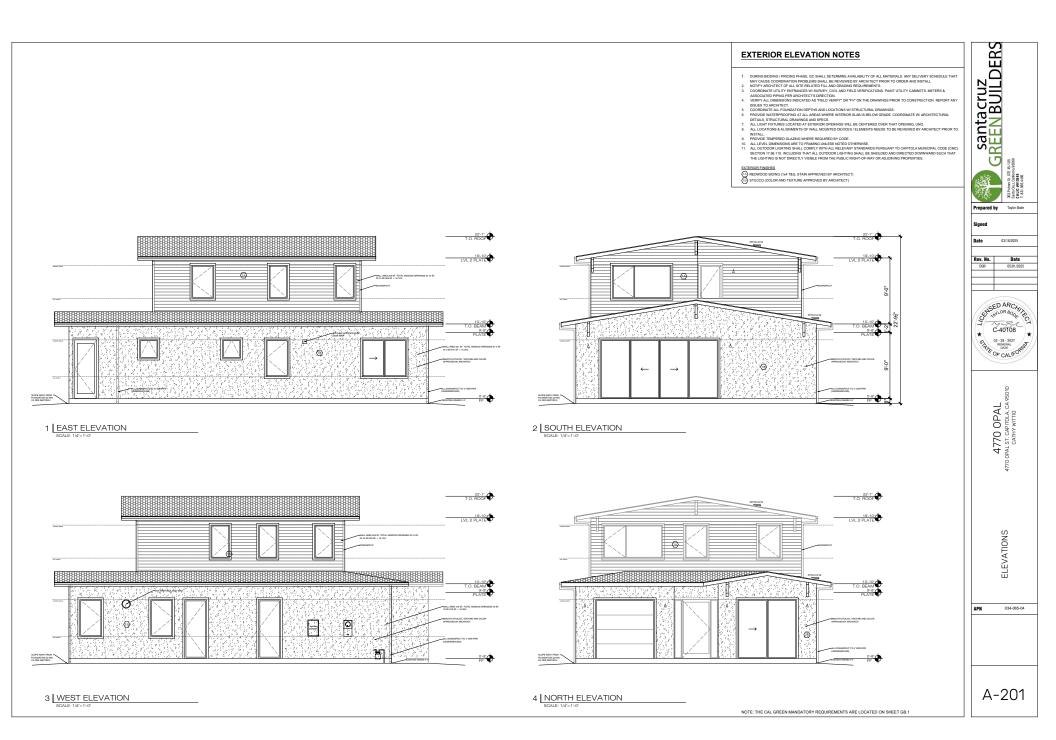

| G-00                                       |























1 SHORT SECTION SCALE: 1/4"=1"-0"

santacruz GREEN BUILDERS 303 Potrero St., STE Santa Cruz, Calforri CALIC #915349 T. 831.556.4485 Taylor Bode Prepared by Signed Date 03/18/2025 Rev. No. DDR Date 05/01/2025 SHASED ARCHITE Z-B. C-40108 C-40 IC. 95010 4770 OPAL 4770 OPAL ST. CAPITOLA, CA 95 CATHY WITTIG SECTIONS 034-065-04 APN A-301

NOTE: THE CAL GREEN MANDATORY REQUIREMENTS ARE LOCATED ON SHEET GB.1



REFERENCES

5010

A-601

034-065-04

APN

### Stormwater Pollution Prevention and Protection for Construction Projects

In the Oty of Capitola, water in streets, gutters, and storm drains flows directly to local creeks and Monterey Bay without any treatment. When debris, paint, concrete and other harmful pollutants from construction sites and home construction projects ge solide. I le