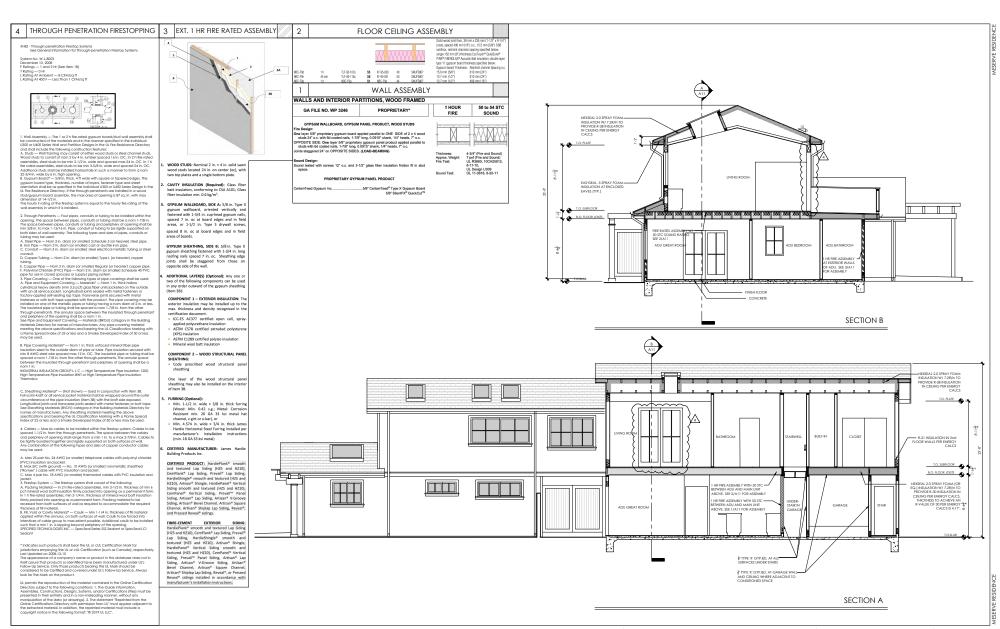

SECTIONS SCALE: 1/4" = 1'-0" VALERIE HART RESIDENTIAL DESIGN

3680 N. RODEO GULCH RD.SOQUEL, CA 95073 (831) 239-1609 valerie95062@yahoo.com meserve residence

11 escalona drive, capitola, ca 95010 apn: 036-125-02