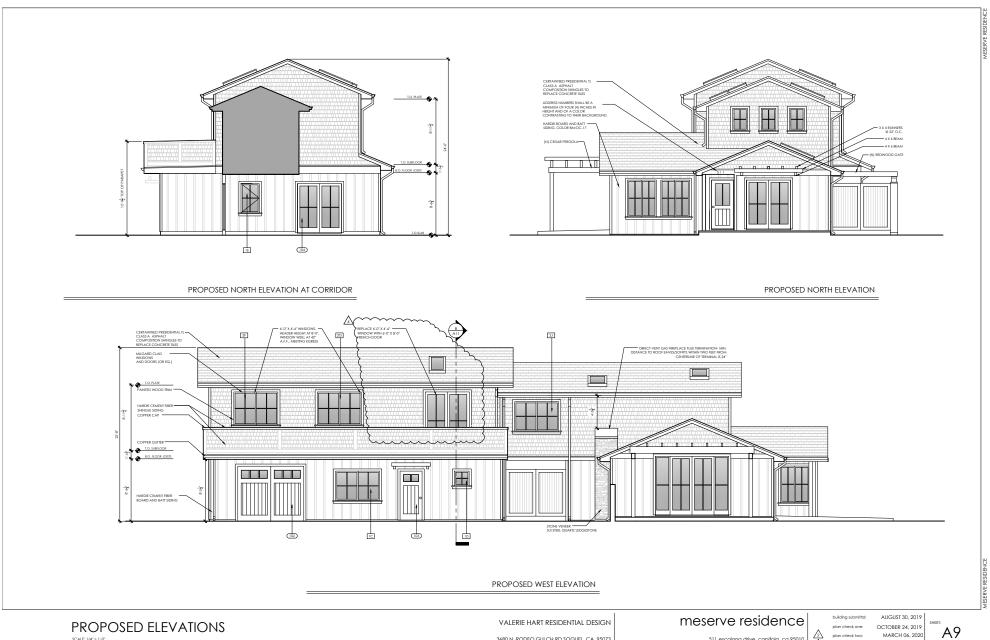

SECTIONS SCALE: 1/4" = 1'-0" VALERIE HART RESIDENTIAL DESIGN

3680 N. RODEO GULCH RD.SOQUEL, CA 95073 (831) 239-1609 valerie95062@yahoo.com meserve residence

11 escalona drive, capitola, ca 95010 apn: 036-125-02