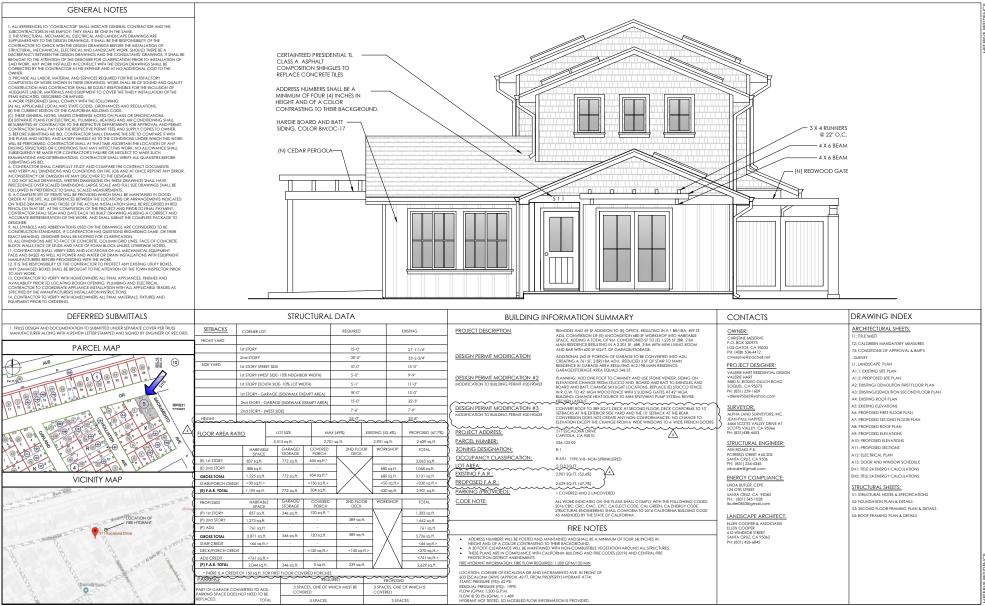

TITLE SHEET

VALERIE HART RESIDENTIAL DESIGN

3680 N. RODEO GULCH RD.SOQUEL, CA 95073 (831) 239-1609 valerie95062@yahoo.com meserve residence

511 escalona drive, capitola, ca 95010 apn: 036-125-02 plan check one: plan check two: change order: change order:

submittal: AUGUST 30, 2019

OCTOBER 24, 2019

MARCH 06, 2020

OCTOBER 12, 2023

MAY 16, 2025

T1

3680 N. RODEO GULCH RD.SOQUEL, CA 95073 (831) 239-1609 valerie95062@yahoo.com

511 escalona drive, capitola, ca 95010 apri: 036-125-02