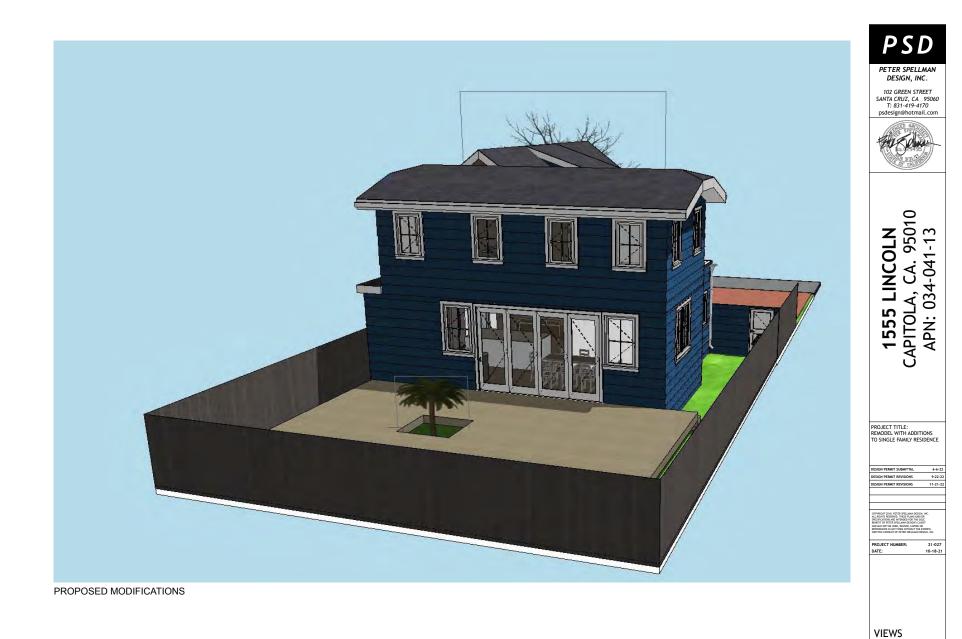

VIEWS

PROPOSED MODIFICATIONS

VIEWS

**A9** 

**1555 LINCOLN** CAPITOLA, CA. 95010 APN: 034-041-13

PROJECT TITLE: REMODEL WITH ADDITIONS TO SINGLE FAMILY RESIDENCE

> 6-6-22 9-22-22

11-21-2