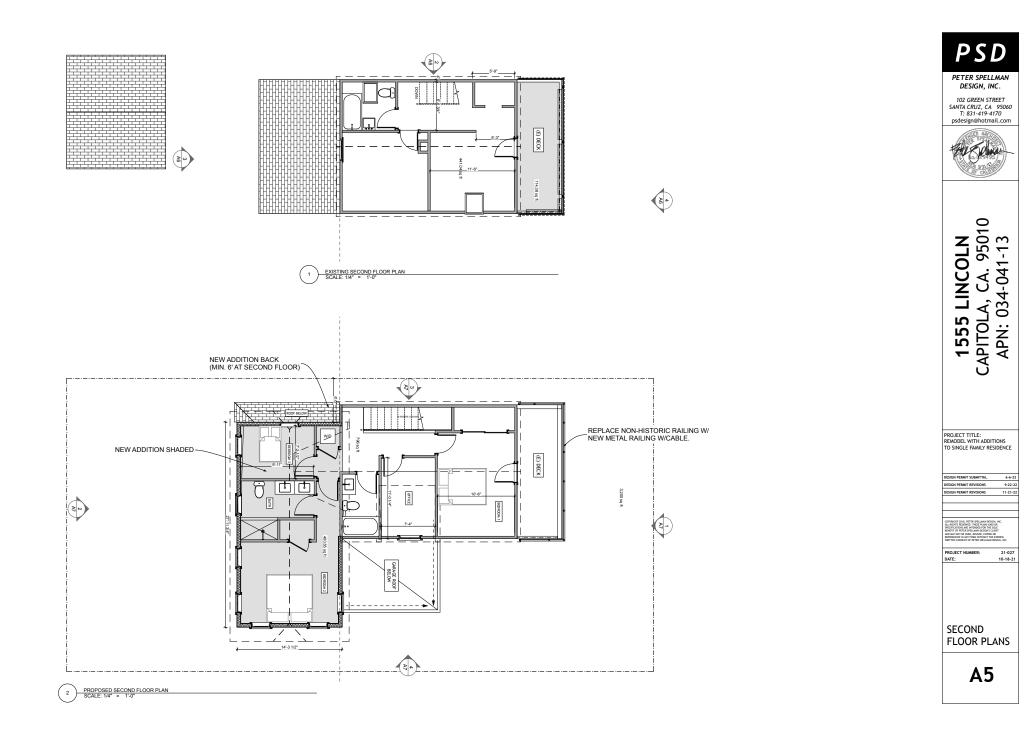

PROPOSED MODIFICATIONS

22

**1555 LINCOLN** CAPITOLA, CA. 95010 APN: 034-041-13

PROJECT TITLE: REMODEL WITH ADDITIONS TO SINGLE FAMILY RESIDENCE

DESIGN PERMIT SUBNITTAL 6-6-22 DESIGN PERMIT REVISIONS 9-22-22 DESIGN PERMIT REVISIONS 11-21-22