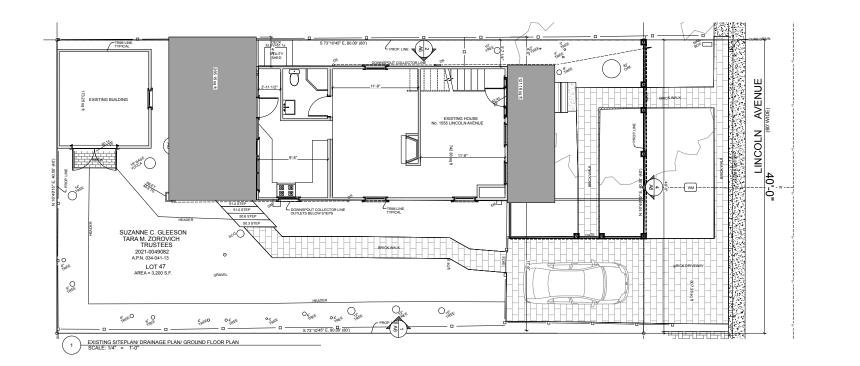

EXISTING SITEPLAN/ EXISTING DRAINAGE

PROPOSED SITEPLAN

EXISTING HOUSE

PSD

PETER SPELLMAN DESIGN, INC.

**1555 LINCOLN** CAPITOLA, CA. 95010 APN: 034-041-13

PROJECT TITLE: REMODEL WITH ADDITIONS TO SINGLE FAMILY RESIDENCE DESIGN PERMIT REVISIONS 9-22-22 DESIGN PERMIT REVISIONS 9-22-22 DESIGN PERMIT REVISIONS 11-21-22