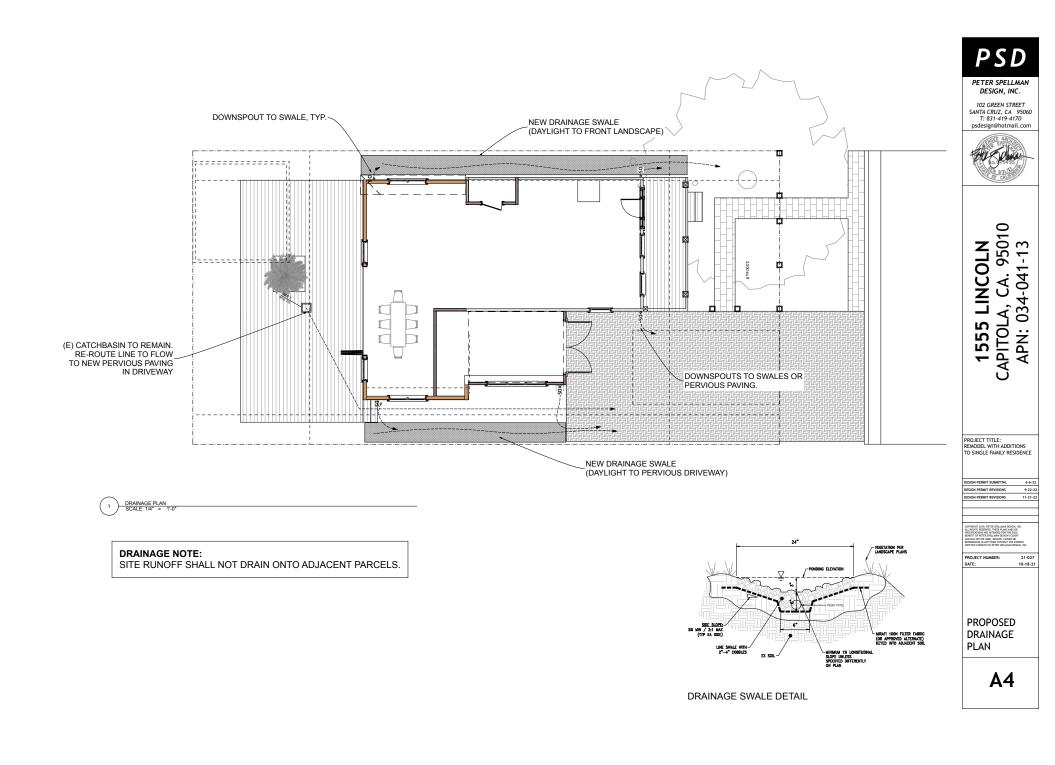

|                                                                                       | PROJECT INFORMATION                                                                                                                                                                                                                                                                                                                                                                                                                                                                                                                                                                                                                                                                                                                                                                                                                                                                                                                                                                                                                                                                                                                                                                                                                                                                                                                                                                                                                                                                                                                                                                                                                                                                                                                                                                                                                                                                                                                                                                                                                                                                                                                                                                                                                                                                                                                                                                                                           |                                                                                                                                                                                                                                                                                                                                                                                                                                                                                                                                                                                                                                                                                                                                                                                                                                                                                                                                                                                                                                                                                                                                                                                                                                                                                                                                                                                                                                                                                                                                                                                                                                                                                                                                                                                                                                                                                                                                                                                                                                                                                                                                                                                                                                                                                                                                      |
|---------------------------------------------------------------------------------------|-------------------------------------------------------------------------------------------------------------------------------------------------------------------------------------------------------------------------------------------------------------------------------------------------------------------------------------------------------------------------------------------------------------------------------------------------------------------------------------------------------------------------------------------------------------------------------------------------------------------------------------------------------------------------------------------------------------------------------------------------------------------------------------------------------------------------------------------------------------------------------------------------------------------------------------------------------------------------------------------------------------------------------------------------------------------------------------------------------------------------------------------------------------------------------------------------------------------------------------------------------------------------------------------------------------------------------------------------------------------------------------------------------------------------------------------------------------------------------------------------------------------------------------------------------------------------------------------------------------------------------------------------------------------------------------------------------------------------------------------------------------------------------------------------------------------------------------------------------------------------------------------------------------------------------------------------------------------------------------------------------------------------------------------------------------------------------------------------------------------------------------------------------------------------------------------------------------------------------------------------------------------------------------------------------------------------------------------------------------------------------------------------------------------------------|--------------------------------------------------------------------------------------------------------------------------------------------------------------------------------------------------------------------------------------------------------------------------------------------------------------------------------------------------------------------------------------------------------------------------------------------------------------------------------------------------------------------------------------------------------------------------------------------------------------------------------------------------------------------------------------------------------------------------------------------------------------------------------------------------------------------------------------------------------------------------------------------------------------------------------------------------------------------------------------------------------------------------------------------------------------------------------------------------------------------------------------------------------------------------------------------------------------------------------------------------------------------------------------------------------------------------------------------------------------------------------------------------------------------------------------------------------------------------------------------------------------------------------------------------------------------------------------------------------------------------------------------------------------------------------------------------------------------------------------------------------------------------------------------------------------------------------------------------------------------------------------------------------------------------------------------------------------------------------------------------------------------------------------------------------------------------------------------------------------------------------------------------------------------------------------------------------------------------------------------------------------------------------------------------------------------------------------|
| FAR CALCULA<br>LOT SIZE: 32C<br>FIRST FLOOR:<br>SECOND FLOC<br>GARAGE:<br>JS X 3200 = | TION:<br>PROJECT DESCRIPTION:<br>PROJECT SINGLE STORY ADDITION TO THE BACK OF<br>THE EXISTING RESIDENCE, REMOVAL OF THE ACCESSORY<br>STRUCTURE IN THE BACK OF THE PROPERTY AND A NEW<br>ATTACHED SINGLE STORY GARAGE, REMODEL TO (E)<br>INTENIORS, REMOVAL OF NON-HISTORIC RAILING, AT<br>TOWARDS THE BACK OF THE PROPERTY AND A NEW<br>ATTACHED SINGLE STORY GARAGE, REMODEL TO (E)<br>INTENIORS, REMOVAL OF NON-HISTORIC RAILING, AT<br>DECK OVER FRONT PORCH. INSTALL NEW RAILING.<br>PROJECT ADDRESS: 1555 LINCOLN AVE.<br>CAPITOLA, CA 95010<br>APN: 034-041-13<br>OCCUPANCY GROUP: R3/U<br>NUMBER OF STORIES: 2<br>CONSTRUCTION TYPE: VB (NON-SPRINKLERED)                                                                                                                                                                                                                                                                                                                                                                                                                                                                                                                                                                                                                                                                                                                                                                                                                                                                                                                                                                                                                                                                                                                                                                                                                                                                                                                                                                                                                                                                                                                                                                                                                                                                                                                                                              | PSD<br>PETER SPELLMAN<br>DESIGN, INC.<br>102 GREIN STREET<br>SANTA CRUZ, CA. 95060<br>T: 831-415-4170<br>psdesign@htmail.com                                                                                                                                                                                                                                                                                                                                                                                                                                                                                                                                                                                                                                                                                                                                                                                                                                                                                                                                                                                                                                                                                                                                                                                                                                                                                                                                                                                                                                                                                                                                                                                                                                                                                                                                                                                                                                                                                                                                                                                                                                                                                                                                                                                                         |
| EXISTING HOUSE                                                                        | LOT SIZE: 3200 SF (40X80')<br>CURRENT SQUARE FOOTAGE: GROUND FLOOR 625 SF<br>SECOND FLOOR 441 SF<br>TOTAL 1066 SF<br>(E) DETACHED SINGLE STORY ACCESSORY BLDG: 173 SF<br>PROPOSED PROJECT: GROUND FLOOR 806.5 SF<br>SECOND FLOOR 796 SF<br>GARAGE 189.5 SF<br>TOTAL 1792 SF<br>PROJECT DIRECTORY<br>OWNER: Suzie Gleeson and Tara Zorovich<br>153 Clupper St.<br>San Francisco, CA 94114<br>EMAIL: tmzoro@gmail.com                                                                                                                                                                                                                                                                                                                                                                                                                                                                                                                                                                                                                                                                                                                                                                                                                                                                                                                                                                                                                                                                                                                                                                                                                                                                                                                                                                                                                                                                                                                                                                                                                                                                                                                                                                                                                                                                                                                                                                                                           | <b>1555 LINCOLN</b><br>APITOLA, CA. 95010<br>APN: 034-041-13                                                                                                                                                                                                                                                                                                                                                                                                                                                                                                                                                                                                                                                                                                                                                                                                                                                                                                                                                                                                                                                                                                                                                                                                                                                                                                                                                                                                                                                                                                                                                                                                                                                                                                                                                                                                                                                                                                                                                                                                                                                                                                                                                                                                                                                                         |
|                                                                                       | ARCHITECT: PETER SPELLMAN DESIGN, INC.<br>PETER SPELLMAN<br>102 GREEN STREET<br>SANTA CRUZ, CA 95060<br>T: 831.419.4170<br>EMAIL: psdesign@hotmail.com<br>SHEET INDEX<br>A1 COVER SHEET / 3D VIEWS<br>A2 EXISTING SITEPLAN/EXISTING DRAINAGE<br>A3 PROPOSED SITEPLANS/GROUND FLOOR PLANS<br>A4 PROPOSED DRAINAGE PLAN<br>A5 SECOND FLOOR PLANS<br>A6 ELEVATIONS (PROPOSED)<br>A8 3D VIEWS<br>A1 | PROJECT TITLE:<br>REMODEL WITH ADDITIONS<br>TO SINGLE FAMILY RESIDENCE<br>DESIGN FRANT SUBMITIAL + 4-22<br>DESIGN FRANT REVISION 11-21-22<br>DESIGN FRANT REVISION 11-22-22<br>DESIGN FRANT REVISION 11-22-22<br>DESIGN FRANT REVISION 11-22-22-22<br>DESIGN FRANT REVISION 11-2 |