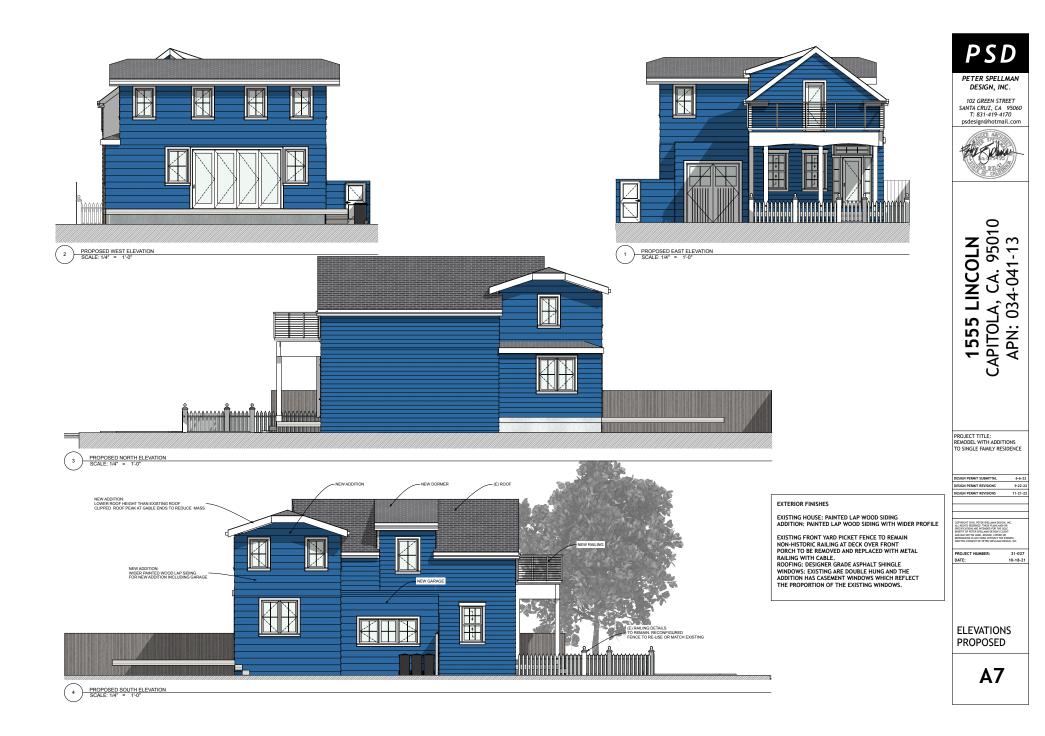

PROPOSED MODIFICATIONS

22

**1555 LINCOLN** CAPITOLA, CA. 95010 APN: 034-041-13

PROJECT TITLE: REMODEL WITH ADDITIONS TO SINGLE FAMILY RESIDENCE

DESIGN PERMIT SUBNITTAL 6-6-22 DESIGN PERMIT REVISIONS 9-22-22 DESIGN PERMIT REVISIONS 11-21-22