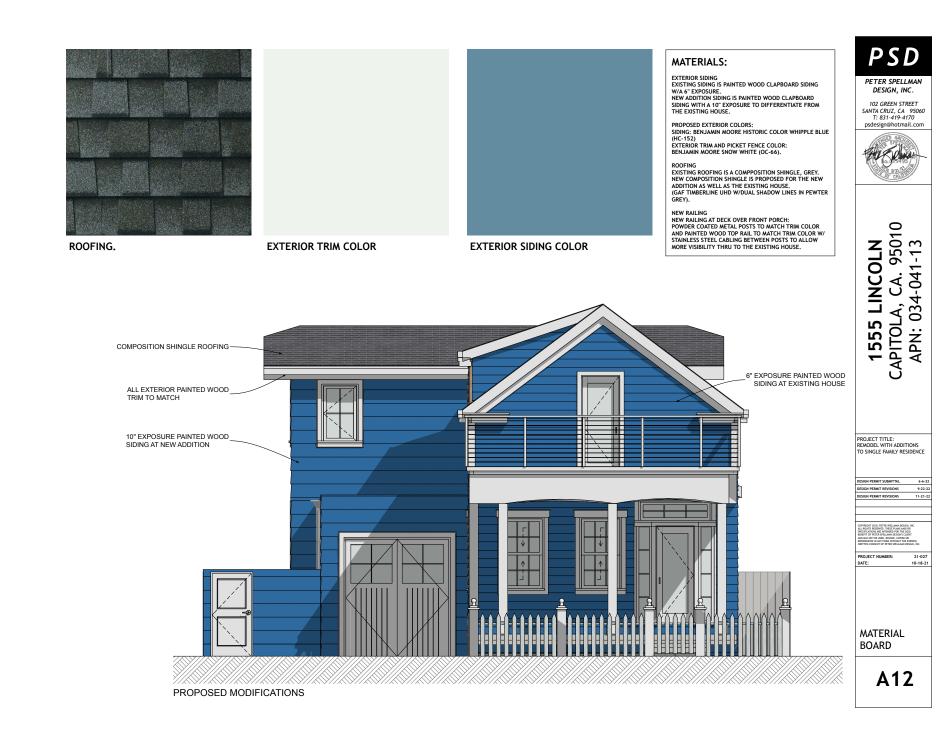

PROPOSED MODIFICATIONS

22

**1555 LINCOLN** CAPITOLA, CA. 95010 APN: 034-041-13

PROJECT TITLE: REMODEL WITH ADDITIONS TO SINGLE FAMILY RESIDENCE

DESIGN PERMIT SUBNITTAL 6-6-22 DESIGN PERMIT REVISIONS 9-22-22 DESIGN PERMIT REVISIONS 11-21-22