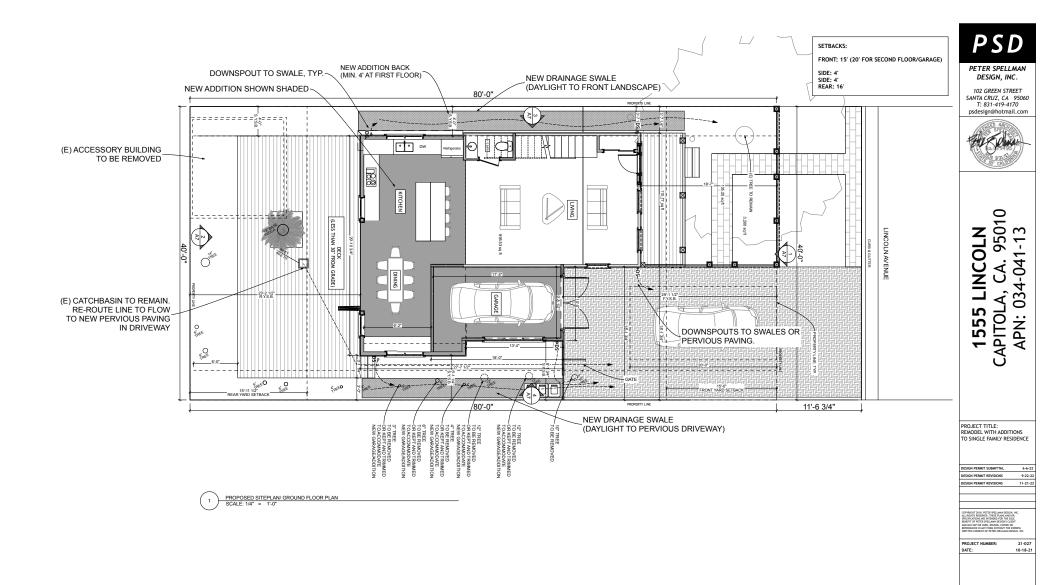

|                                                                                       | PROJECT INFORMATION                                                                                                                                                                                                                                                                                                                                                                                                                                                                                                                                                                                                                                                                                                                                                                                                                                                                                                                                                                                                                                                                                                                                                                                                                                                                                                                                                                                                                                                                                                                                                                                                                                                                                                                                                                                                                                                                                                                                                                                                                                                                                                                                                                                                                                                                                                                                                                                                           |                                                                                                                                                                                                                                                                                                                                                                                                                                                                                                                                                                                                                                                                                                                                                                                                                                                                                                                                                                                                                                                                                                                                                                                                                                                                                                                                                                                                                                                                                                                                                                                                                                                                                                                                                                                                                                                                                                                                                                                                                                                                                                                                                                                                                                                                                                                                      |
|---------------------------------------------------------------------------------------|-------------------------------------------------------------------------------------------------------------------------------------------------------------------------------------------------------------------------------------------------------------------------------------------------------------------------------------------------------------------------------------------------------------------------------------------------------------------------------------------------------------------------------------------------------------------------------------------------------------------------------------------------------------------------------------------------------------------------------------------------------------------------------------------------------------------------------------------------------------------------------------------------------------------------------------------------------------------------------------------------------------------------------------------------------------------------------------------------------------------------------------------------------------------------------------------------------------------------------------------------------------------------------------------------------------------------------------------------------------------------------------------------------------------------------------------------------------------------------------------------------------------------------------------------------------------------------------------------------------------------------------------------------------------------------------------------------------------------------------------------------------------------------------------------------------------------------------------------------------------------------------------------------------------------------------------------------------------------------------------------------------------------------------------------------------------------------------------------------------------------------------------------------------------------------------------------------------------------------------------------------------------------------------------------------------------------------------------------------------------------------------------------------------------------------|--------------------------------------------------------------------------------------------------------------------------------------------------------------------------------------------------------------------------------------------------------------------------------------------------------------------------------------------------------------------------------------------------------------------------------------------------------------------------------------------------------------------------------------------------------------------------------------------------------------------------------------------------------------------------------------------------------------------------------------------------------------------------------------------------------------------------------------------------------------------------------------------------------------------------------------------------------------------------------------------------------------------------------------------------------------------------------------------------------------------------------------------------------------------------------------------------------------------------------------------------------------------------------------------------------------------------------------------------------------------------------------------------------------------------------------------------------------------------------------------------------------------------------------------------------------------------------------------------------------------------------------------------------------------------------------------------------------------------------------------------------------------------------------------------------------------------------------------------------------------------------------------------------------------------------------------------------------------------------------------------------------------------------------------------------------------------------------------------------------------------------------------------------------------------------------------------------------------------------------------------------------------------------------------------------------------------------------|
| FAR CALCULA<br>LOT SIZE: 32C<br>FIRST FLOOR:<br>SECOND FLOC<br>GARAGE:<br>JS X 3200 = | TION:<br>PROJECT DESCRIPTION:<br>PROJECT SINGLE STORY ADDITION TO THE BACK OF<br>THE EXISTING RESIDENCE, REMOVAL OF THE ACCESSORY<br>STRUCTURE IN THE BACK OF THE PROPERTY AND A NEW<br>ATTACHED SINGLE STORY GARAGE, REMODEL TO (E)<br>INTENIORS, REMOVAL OF NON-HISTORIC RAILING, AT<br>TOWARDS THE BACK OF THE PROPERTY AND A NEW<br>ATTACHED SINGLE STORY GARAGE, REMODEL TO (E)<br>INTENIORS, REMOVAL OF NON-HISTORIC RAILING, AT<br>DECK OVER FRONT PORCH. INSTALL NEW RAILING.<br>PROJECT ADDRESS: 1555 LINCOLN AVE.<br>CAPITOLA, CA 95010<br>APN: 034-041-13<br>OCCUPANCY GROUP: R3/U<br>NUMBER OF STORIES: 2<br>CONSTRUCTION TYPE: VB (NON-SPRINKLERED)                                                                                                                                                                                                                                                                                                                                                                                                                                                                                                                                                                                                                                                                                                                                                                                                                                                                                                                                                                                                                                                                                                                                                                                                                                                                                                                                                                                                                                                                                                                                                                                                                                                                                                                                                              | PSD<br>PETER SPELLMAN<br>DESIGN, INC.<br>102 GREIN STREET<br>SANTA CRUZ, CA. 95060<br>T: 831-415-4170<br>psdesign@htmail.com                                                                                                                                                                                                                                                                                                                                                                                                                                                                                                                                                                                                                                                                                                                                                                                                                                                                                                                                                                                                                                                                                                                                                                                                                                                                                                                                                                                                                                                                                                                                                                                                                                                                                                                                                                                                                                                                                                                                                                                                                                                                                                                                                                                                         |
| EXISTING HOUSE                                                                        | LOT SIZE: 3200 SF (40X80')<br>CURRENT SQUARE FOOTAGE: GROUND FLOOR 625 SF<br>SECOND FLOOR 441 SF<br>TOTAL 1066 SF<br>(E) DETACHED SINGLE STORY ACCESSORY BLDG: 173 SF<br>PROPOSED PROJECT: GROUND FLOOR 806.5 SF<br>SECOND FLOOR 796 SF<br>GARAGE 189.5 SF<br>TOTAL 1792 SF<br>PROJECT DIRECTORY<br>OWNER: Suzie Gleeson and Tara Zorovich<br>153 Clupper St.<br>San Francisco, CA 94114<br>EMAIL: tmzoro@gmail.com                                                                                                                                                                                                                                                                                                                                                                                                                                                                                                                                                                                                                                                                                                                                                                                                                                                                                                                                                                                                                                                                                                                                                                                                                                                                                                                                                                                                                                                                                                                                                                                                                                                                                                                                                                                                                                                                                                                                                                                                           | <b>1555 LINCOLN</b><br>APITOLA, CA. 95010<br>APN: 034-041-13                                                                                                                                                                                                                                                                                                                                                                                                                                                                                                                                                                                                                                                                                                                                                                                                                                                                                                                                                                                                                                                                                                                                                                                                                                                                                                                                                                                                                                                                                                                                                                                                                                                                                                                                                                                                                                                                                                                                                                                                                                                                                                                                                                                                                                                                         |
|                                                                                       | ARCHITECT: PETER SPELLMAN DESIGN, INC.<br>PETER SPELLMAN<br>102 GREEN STREET<br>SANTA CRUZ, CA 95060<br>T: 831.419.4170<br>EMAIL: psdesign@hotmail.com<br>SHEET INDEX<br>A1 COVER SHEET / 3D VIEWS<br>A2 EXISTING SITEPLAN/EXISTING DRAINAGE<br>A3 PROPOSED SITEPLANS/GROUND FLOOR PLANS<br>A4 PROPOSED DRAINAGE PLAN<br>A5 SECOND FLOOR PLANS<br>A6 ELEVATIONS (PROPOSED)<br>A8 3D VIEWS<br>A1 | PROJECT TITLE:<br>REMODEL WITH ADDITIONS<br>TO SINGLE FAMILY RESIDENCE<br>DESIGN FRANT SUBMITIAL + 4-22<br>DESIGN FRANT REVISION 11-21-22<br>DESIGN FRANT REVISION 11-22-22<br>DESIGN FRANT REVISION 11-22-22<br>DESIGN FRANT REVISION 11-22-22-22<br>DESIGN FRANT REVISION 11-2 |

PROPOSED MODIFICATIONS

22

**1555 LINCOLN** CAPITOLA, CA. 95010 APN: 034-041-13

PROJECT TITLE: REMODEL WITH ADDITIONS TO SINGLE FAMILY RESIDENCE

DESIGN PERMIT SUBNITTAL 6-6-22 DESIGN PERMIT REVISIONS 9-22-22 DESIGN PERMIT REVISIONS 11-21-22