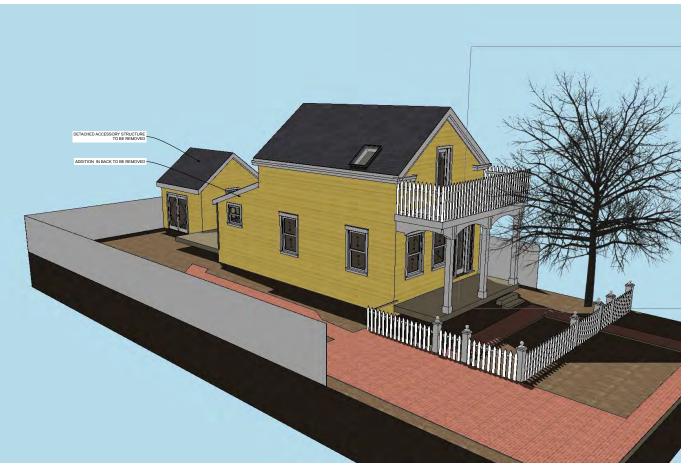

VIEWS

PROPOSED MODIFICATIONS

VIEWS

**A9** 

**1555 LINCOLN** CAPITOLA, CA. 95010 APN: 034-041-13

PROJECT TITLE: REMODEL WITH ADDITIONS TO SINGLE FAMILY RESIDENCE

> 6-6-22 9-22-22

11-21-2