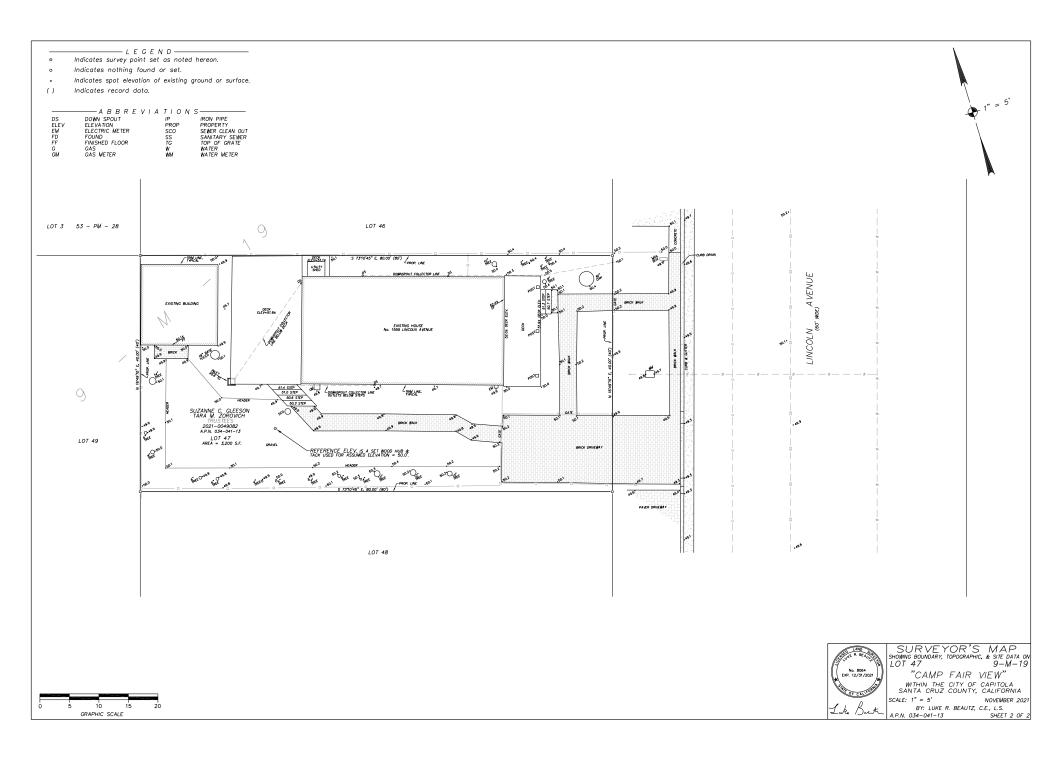

EXISTING SITEPLAN/ EXISTING DRAINAGE

PROPOSED SITEPLAN

EXISTING HOUSE

PSD

PETER SPELLMAN DESIGN, INC.

**1555 LINCOLN** CAPITOLA, CA. 95010 APN: 034-041-13

PROJECT TITLE: REMODEL WITH ADDITIONS TO SINGLE FAMILY RESIDENCE DESIGN PERMIT REVISIONS 9-22-22 DESIGN PERMIT REVISIONS 9-22-22 DESIGN PERMIT REVISIONS 11-21-22