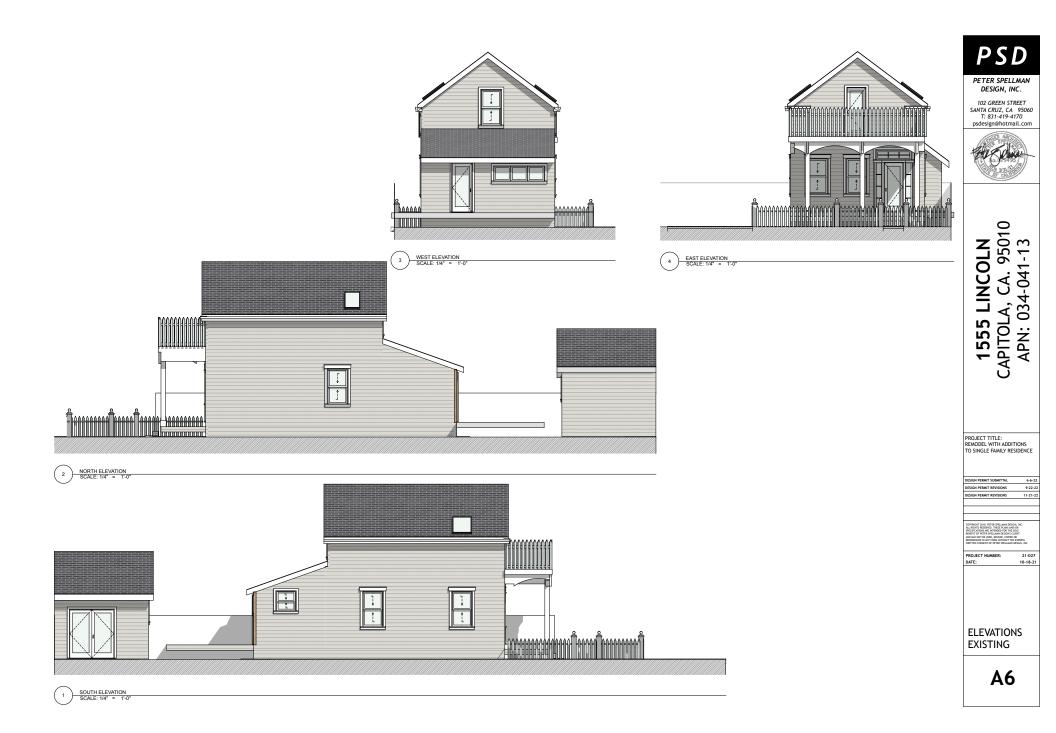

EXISTING SITEPLAN/ EXISTING DRAINAGE

PROPOSED SITEPLAN

EXISTING HOUSE

PSD

PETER SPELLMAN DESIGN, INC.

**1555 LINCOLN** CAPITOLA, CA. 95010 APN: 034-041-13

PROJECT TITLE: REMODEL WITH ADDITIONS TO SINGLE FAMILY RESIDENCE DESIGN PERMIT REVISIONS 9-22-22 DESIGN PERMIT REVISIONS 9-22-22 DESIGN PERMIT REVISIONS 11-21-22