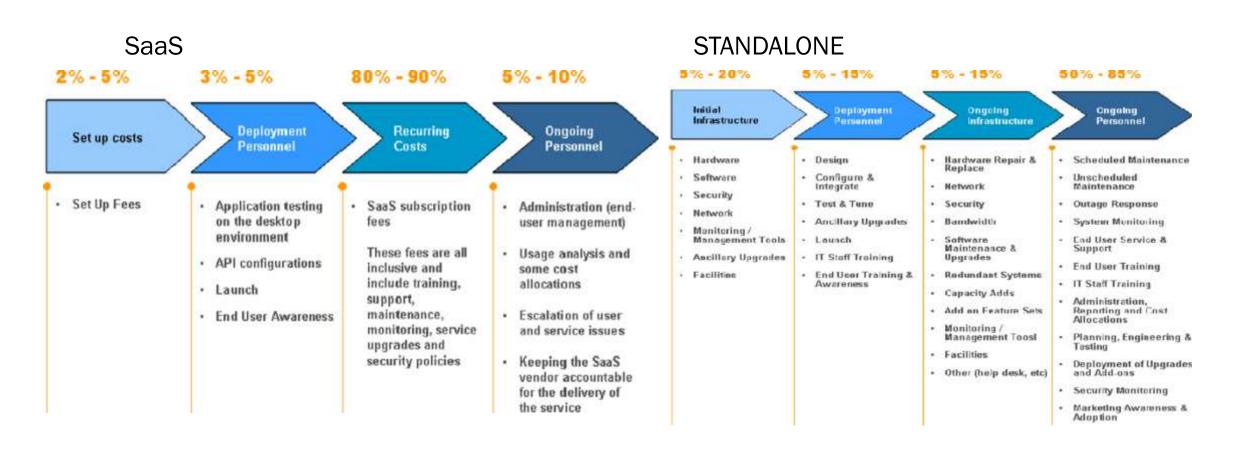

# SaaS vs Standalone Pricing Difference

#### Differences

• \$90,000/yr

Standalone does not include hardware nor upgrades

Note: Pricing consistent with Sourcewell and comparable City contract