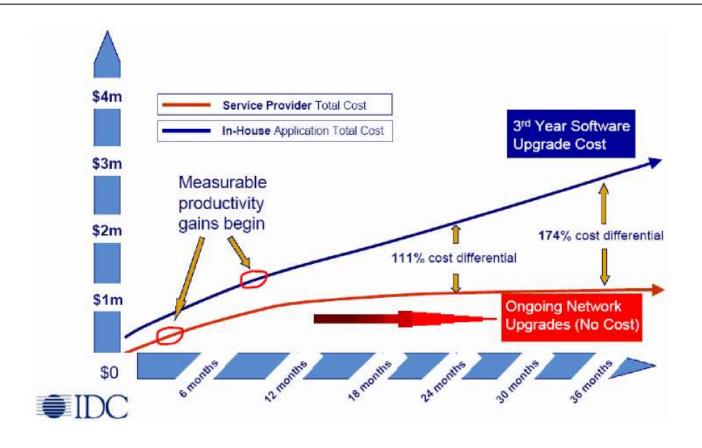

# Pricing Estimate

#### SaaS

First Year \$1.1 million
 Contract (5 yr) \$2.3 million
 10 Year Costs \$3.7 million

#### Standalone

First Year \$1.3 million
 Contract \$2.0 million
 10 Year Costs \$2.8 million

#### Differences

• \$90,000/yr

Standalone does not include hardware nor upgrades

Note: Pricing consistent with Sourcewell and comparable City contract