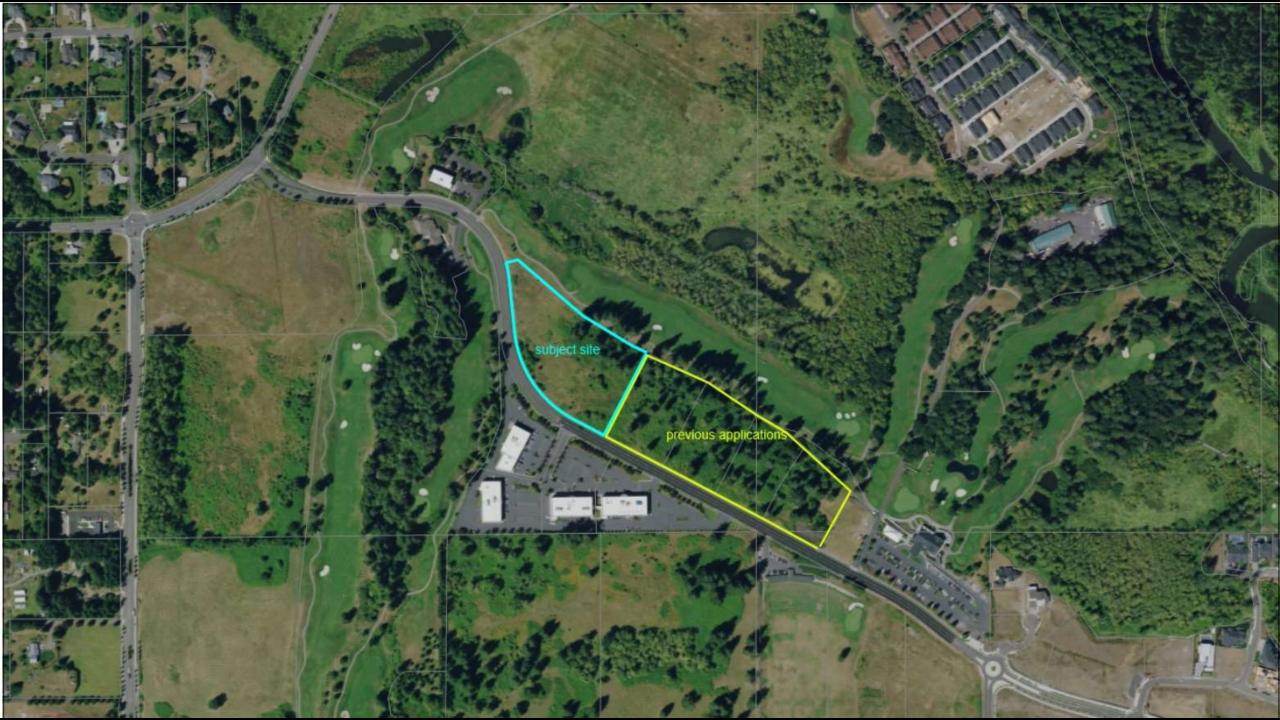

### Impact upon

- Comprehensive Plan or zoning code?
- Surrounding properties?
- Code & other adopted documents?

Alternatives to the proposal?

Pedwar #CPA22-01

Size: 5 acres

Current: LI/BP - Industrial

Proposed: MX - Commercial

**Current Use:** Vacant

Adjacent Use: Golf Course