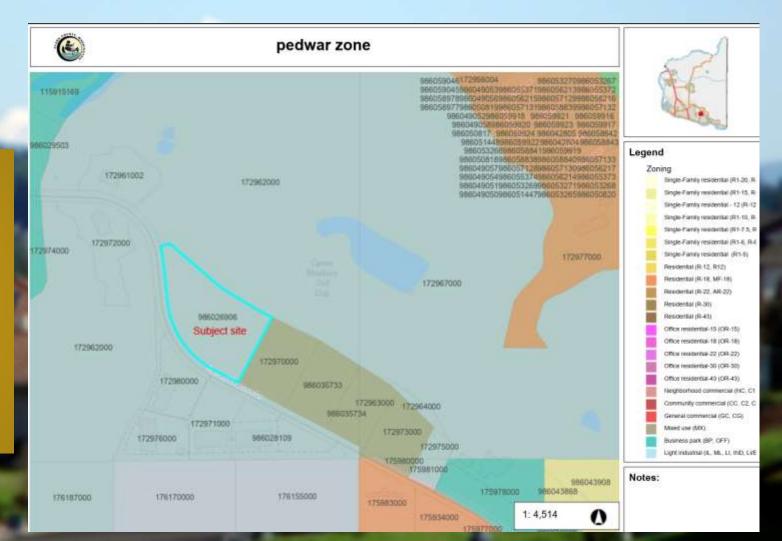

### Impact upon

- Comprehensive Plan or zoning code?
- Surrounding properties?
- Code & other adopted documents?

Alternatives to the proposal?

Pedwar #CPA22-01

Size: 5 acres

Current: LI/BP - Industrial

Proposed: MX - Commercial

**Current Use:** Vacant

Adjacent Use: Golf Course