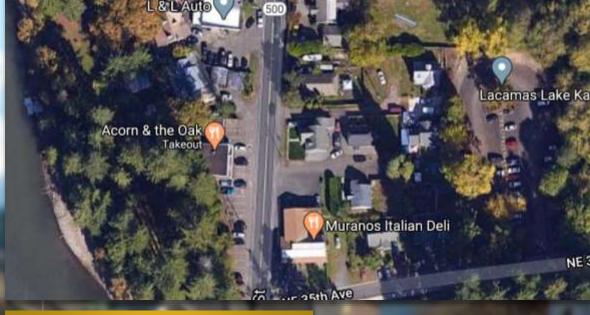

### 2<sup>nd</sup> Avenue

South of Safeway

Chiropractic clinics

Opus Music

School Distict (Life skills home)

Acorn & the Oak

Muranos Deli

L&L Auto