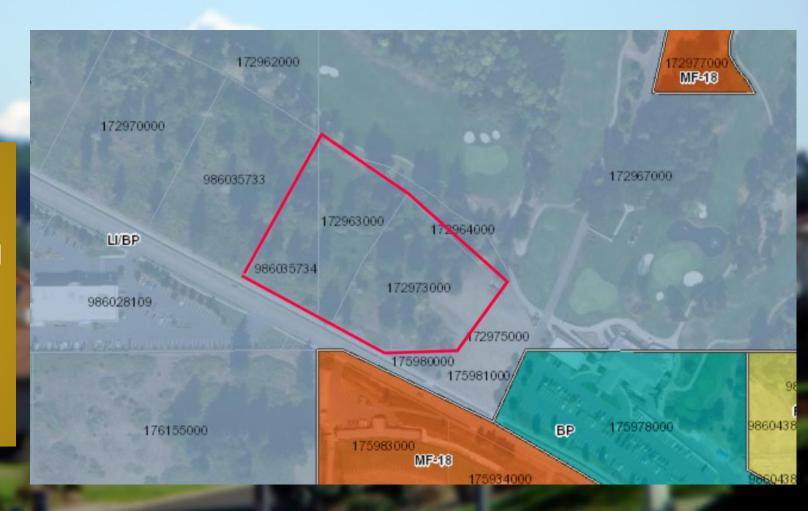

Proposed: MF-10 (35.6 acres)

MF-18 (21.02 acres)

**Current Use:** Vacant

**Adjacent Use**: Agricultural

(non-conforming)

Lofts at Camas Meadows #CPA20-03

Size: 4 acres

Current: LI/BP - Industrial

Proposed: MX - Commercial

**Current Use:** Vacant

Adjacent Use: Golf Course

- ✓ Public Hearing August 18th
- ✓ Staff report will include the department's recommendation as follows:
  - Adoption,
  - Rejection or
  - Deferral of each proposed change