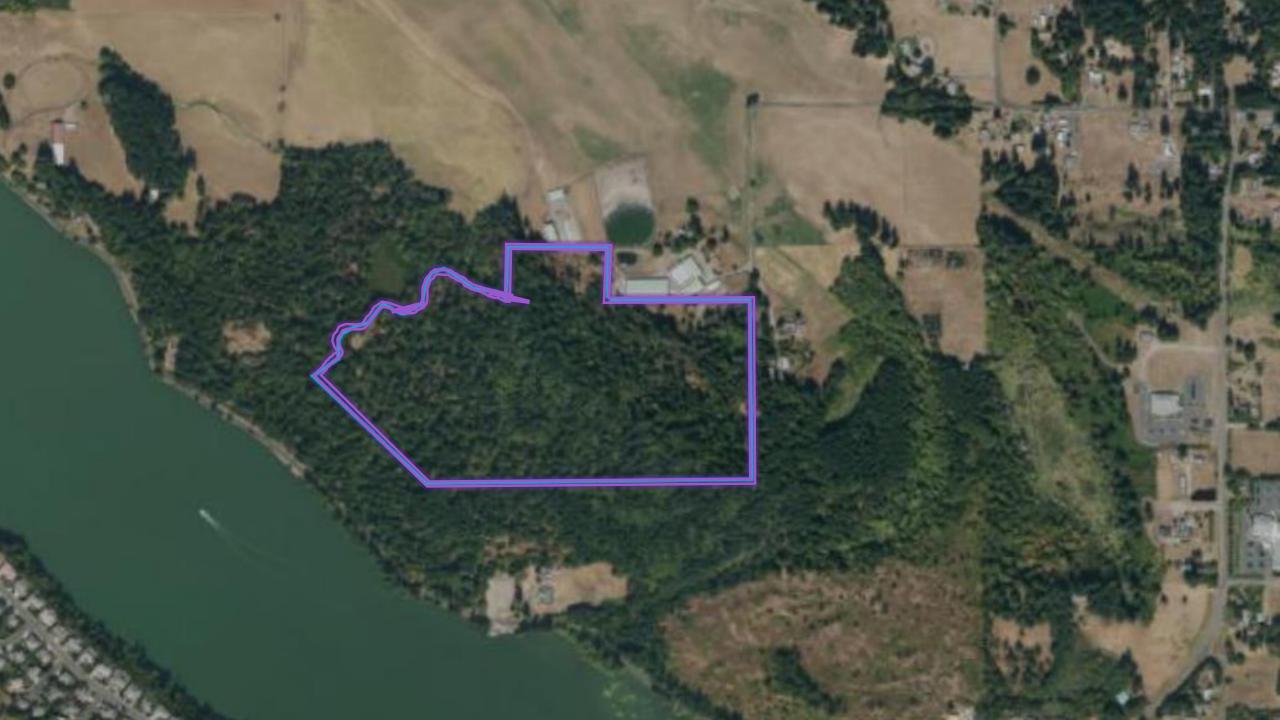

#### Impact upon

- Comprehensive Plan or zoning code?
- Surrounding properties?
- Code & other adopted documents?

Alternatives to the proposal?

Mills Family #CPA20-02

Size: 57 Acres

**Current**: MF-10 and MF-18/Multifamily; BP / Industrial

Proposed: MF-10 (35.6 acres)

MF-18 (21.02 acres)

**Current Use:** Vacant

**Adjacent Use**: Agricultural

(non-conforming)

Lofts at Camas Meadows #CPA20-03

Size: 4 acres

Current: LI/BP - Industrial