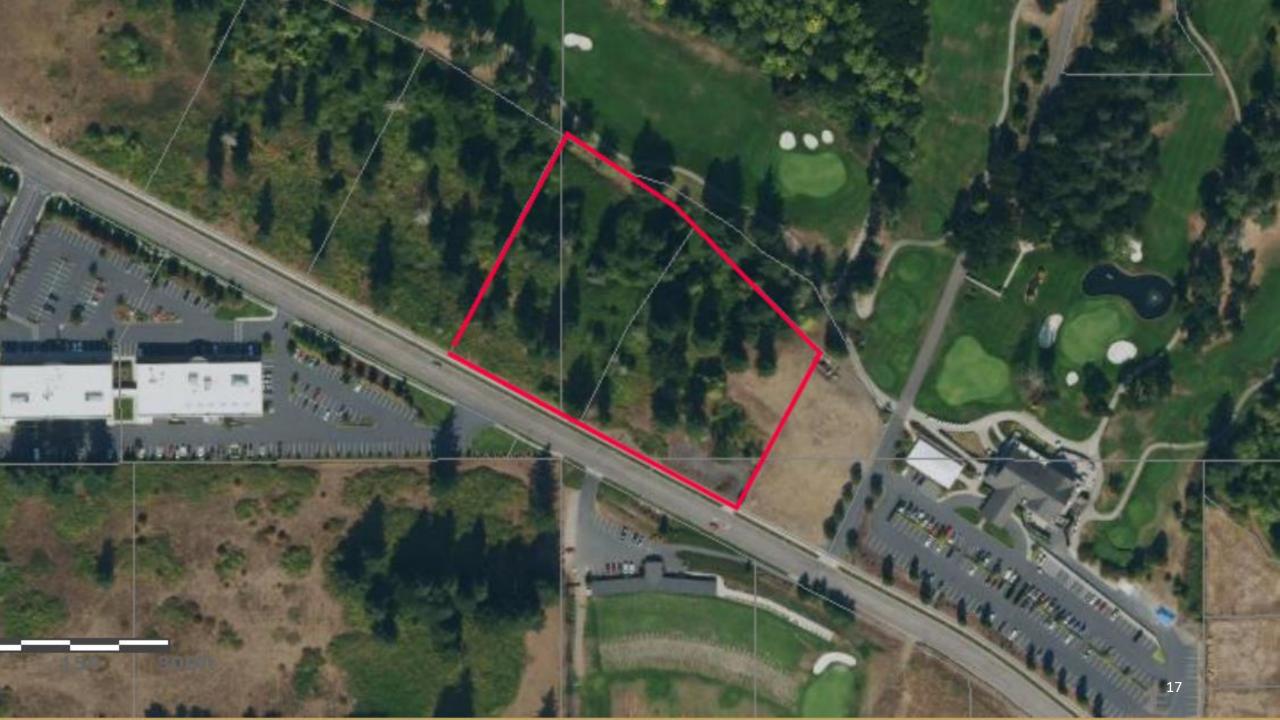

Proposed: MX - Commercial

**Current Use:** Vacant

Adjacent Use: Golf Course

- ✓ Public Hearing August 18th
- ✓ Staff report will include the department's recommendation as follows:
  - Adoption,
  - Rejection or
  - Deferral of each proposed change