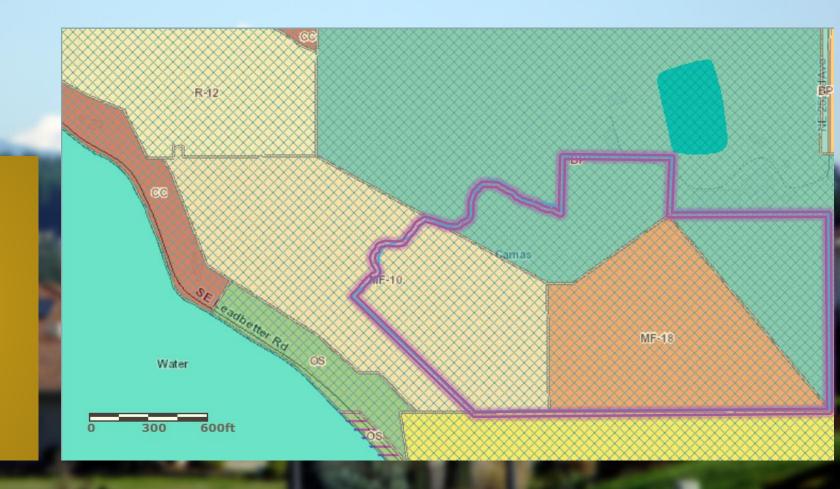

#### Impact upon

- Comprehensive Plan or zoning code?
- Surrounding properties?
- Code & other adopted documents?

Alternatives to the proposal?

Mills Family #CPA20-02

Size: 57 Acres

**Current**: MF-10 and MF-18/Multifamily; BP / Industrial

Proposed: MF-10 (35.6 acres)

MF-18 (21.02 acres)

**Current Use:** Vacant

**Adjacent Use**: Agricultural

(non-conforming)

Lofts at Camas Meadows #CPA20-03

Size: 4 acres

Current: LI/BP - Industrial