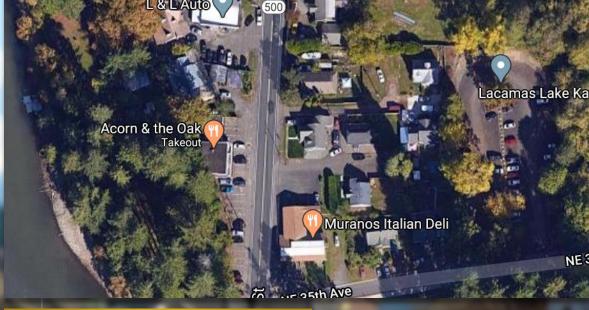

# 2020 Comprehensive Plan Amendments

Planning Commission Workshop

July 2020

In the year 2035, residents of Camas continue to appreciate their safe, diverse and welcoming community...

CAMAS VISION STATEMENT FROM CAMAS 2035, COMPREHENSIVE PLAN

#### **Elements of Camas 2035**

Land Use Housing Natural Environment Transportation Public Facilities & Services 4 **Economic Development 6** Appendices









## Light Industrial/Business Park Zone "Grass Valley"







#### Camas Meadows Dr.

Plexsys

Lightfeet

Reality

Oregon Ice Cream

Logitech

#### **NW Lake Road**

Safe Fire

**Almar Tools** 

Wafer Tech

Samson Sports

#### NW Pacific Rim Dr.

Kärcher

Furuno

(West-Adjacent) Holland Shopping Center



### Mixed Use Zone





#### 2<sup>nd</sup> Avenue

South of Safeway

Chiropractic clinics

Opus Music

School Distict (Life skills home)

#### **Everett Street**

Acorn & the Oak

Muranos Deli

L&L Auto

Kajak Rentals





## Multifamily

NW 6<sup>th</sup> Ave. SE 34<sup>th</sup> St.





### Multifamily

NW 28<sup>th</sup> Ave NW 7<sup>th</sup> Ave



## Evaluation Criteria

#### Impact upon

- Comprehensive Plan or zoning code?
- Surrounding properties?
- Code & other adopted documents?

Alternatives to the proposal?

Mills Family #CPA20-02

Size: 57 Acres

**Current**: MF-10 and MF-18/Multifamily; BP / Industrial

Proposed: MF-10 (35.6 acres)

MF-18 (21.02 acres)

**Current Use:** Vacant

**Adjacent Use**: Agricultural

(non-conforming)





Lofts at Camas Meadows #CPA20-03

Size: 4 acres

Current: LI/BP -