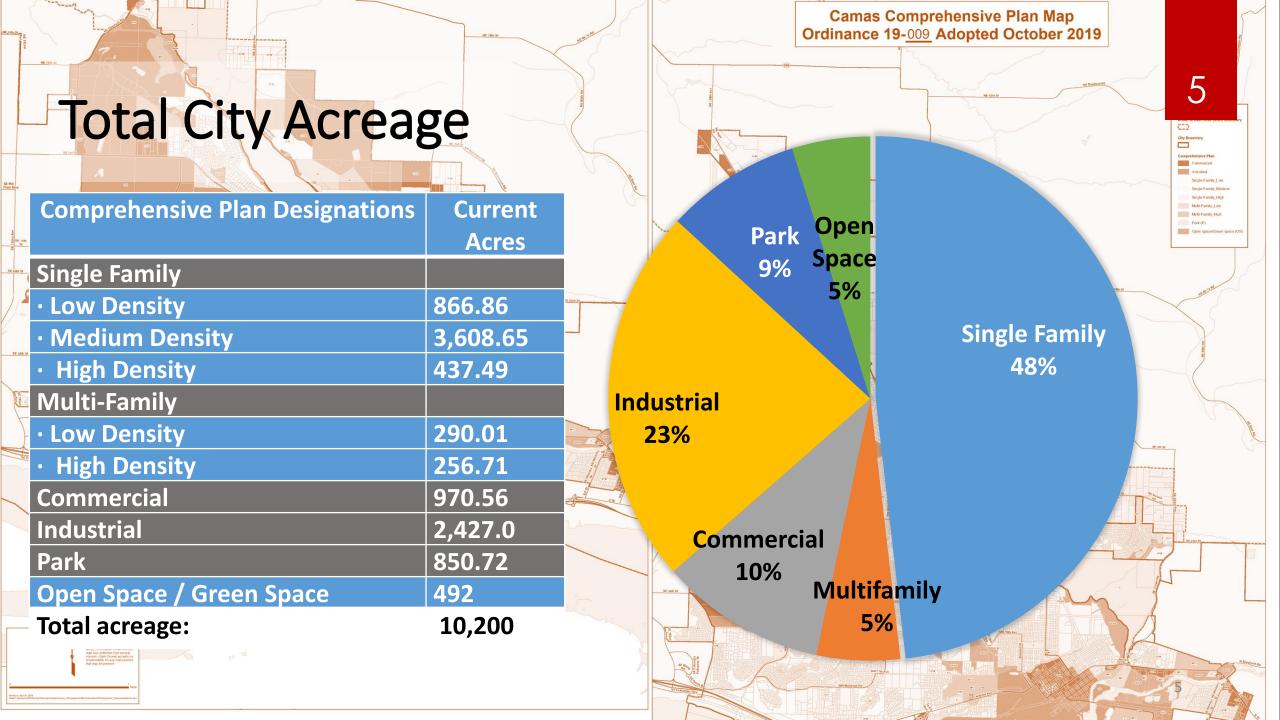

# 2020 Comprehensive Plan Amendments

Planning Commission Workshop

July 2020

In the year 2035, residents of Camas continue to appreciate their safe, diverse and welcoming community...

CAMAS VISION STATEMENT FROM CAMAS 2035, COMPREHENSIVE PLAN

#### **Elements of Camas 2035**

Land Use Housing Natural Environment Transportation Public Facilities & Services 4 **Economic Development 6** Appendices









## Light Industrial/Business Park Zone "Grass Valley"







#### Camas Meadows Dr.

Plexsys

Lightfeet

Reality

Oregon Ice Cream

Logitech

#### **NW Lake Road**

Safe Fire

**Almar Tools** 

Wafer Tech

Samson Sports

#### NW Pacific Rim Dr.

Kärcher

Furuno

(West-Adjacent) Holland Shopping Center



### Mixed Use Zone





#### 2<sup>nd</sup> Avenue

South of Safeway

Chiropractic clinics

Opus Music

School Distict (Life skills home)

#### **Everett Street**

Acorn & the Oak

Muranos Deli

L&L Auto

Kajak Rentals





## Multifamily

NW 6<sup>th</sup> Ave. SE 34<sup>th</sup> St.





### Multifamily

NW 28<sup>th</sup> Ave NW 7<sup>th</sup> Ave



## Evaluation Criteria

#### Impact upon

- Comprehensive Plan or zoning code?
- Surrounding properties?
- Code & other adopted docume