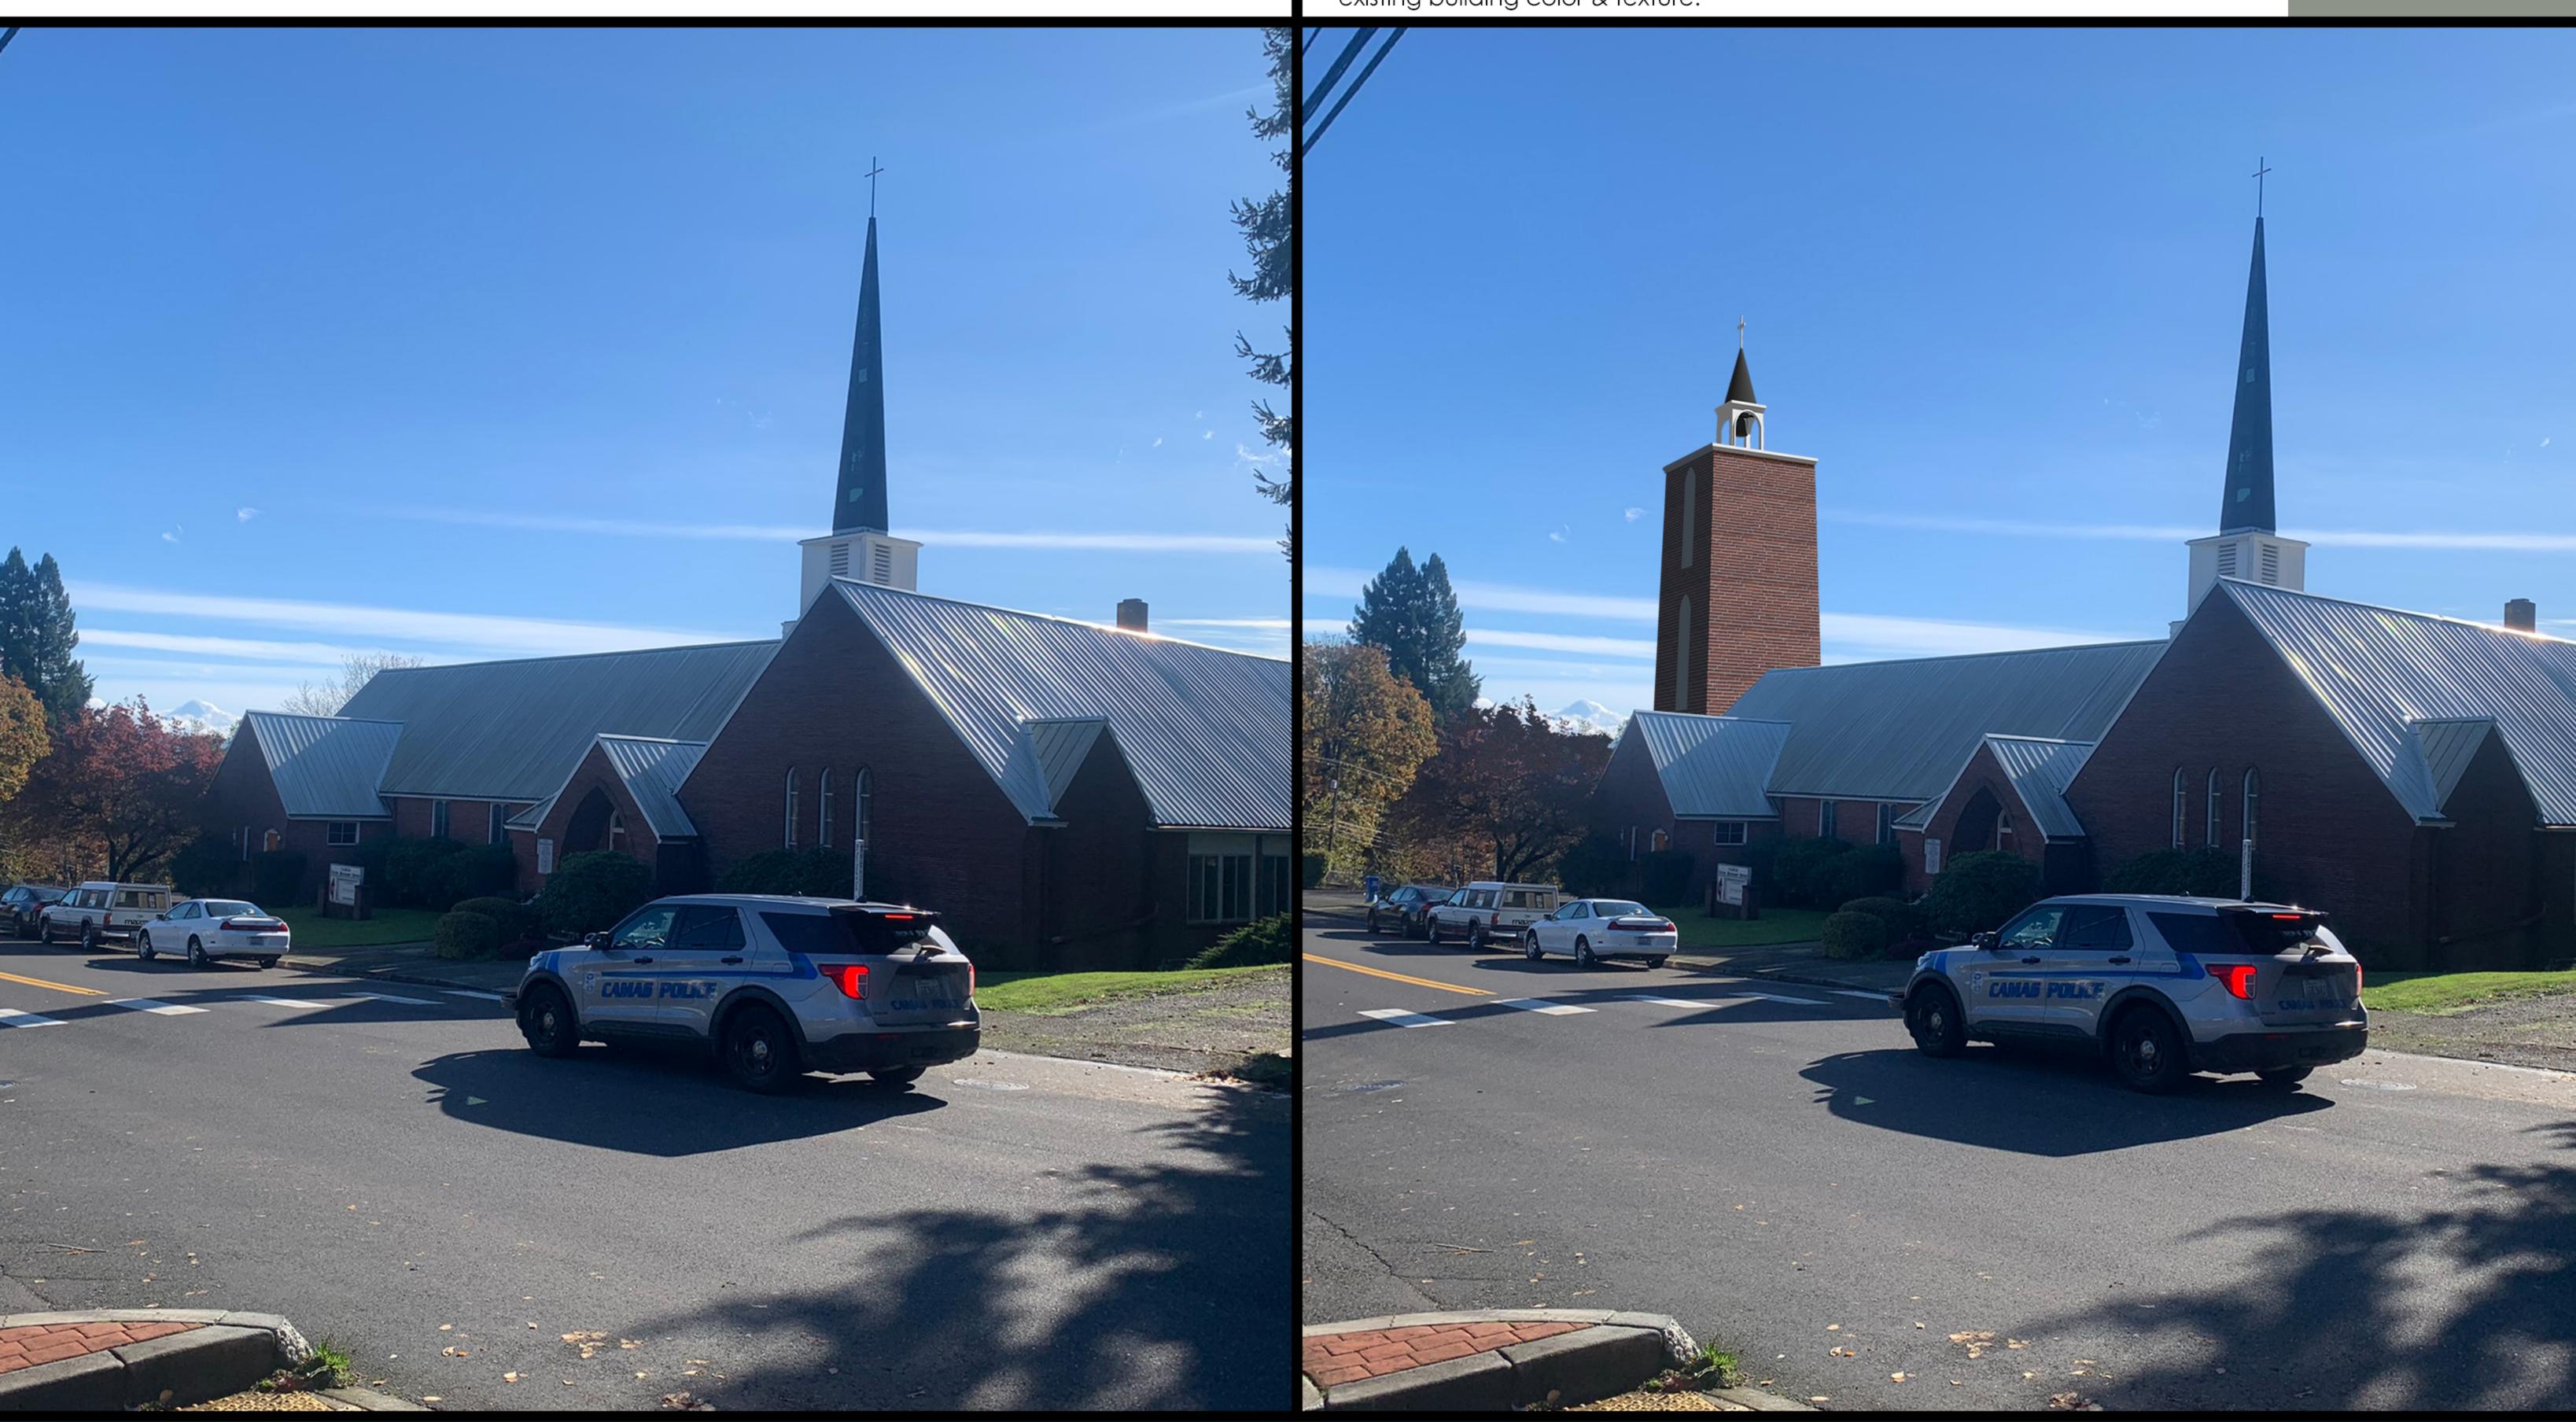

VIEW 1

Exhibit 19 CUP23-03

Existing Conditions - Looking Southeast

Proposed Conditions - Looking Southeast

Address: 706 NE 14TH AVE CAMAS, WA 98607