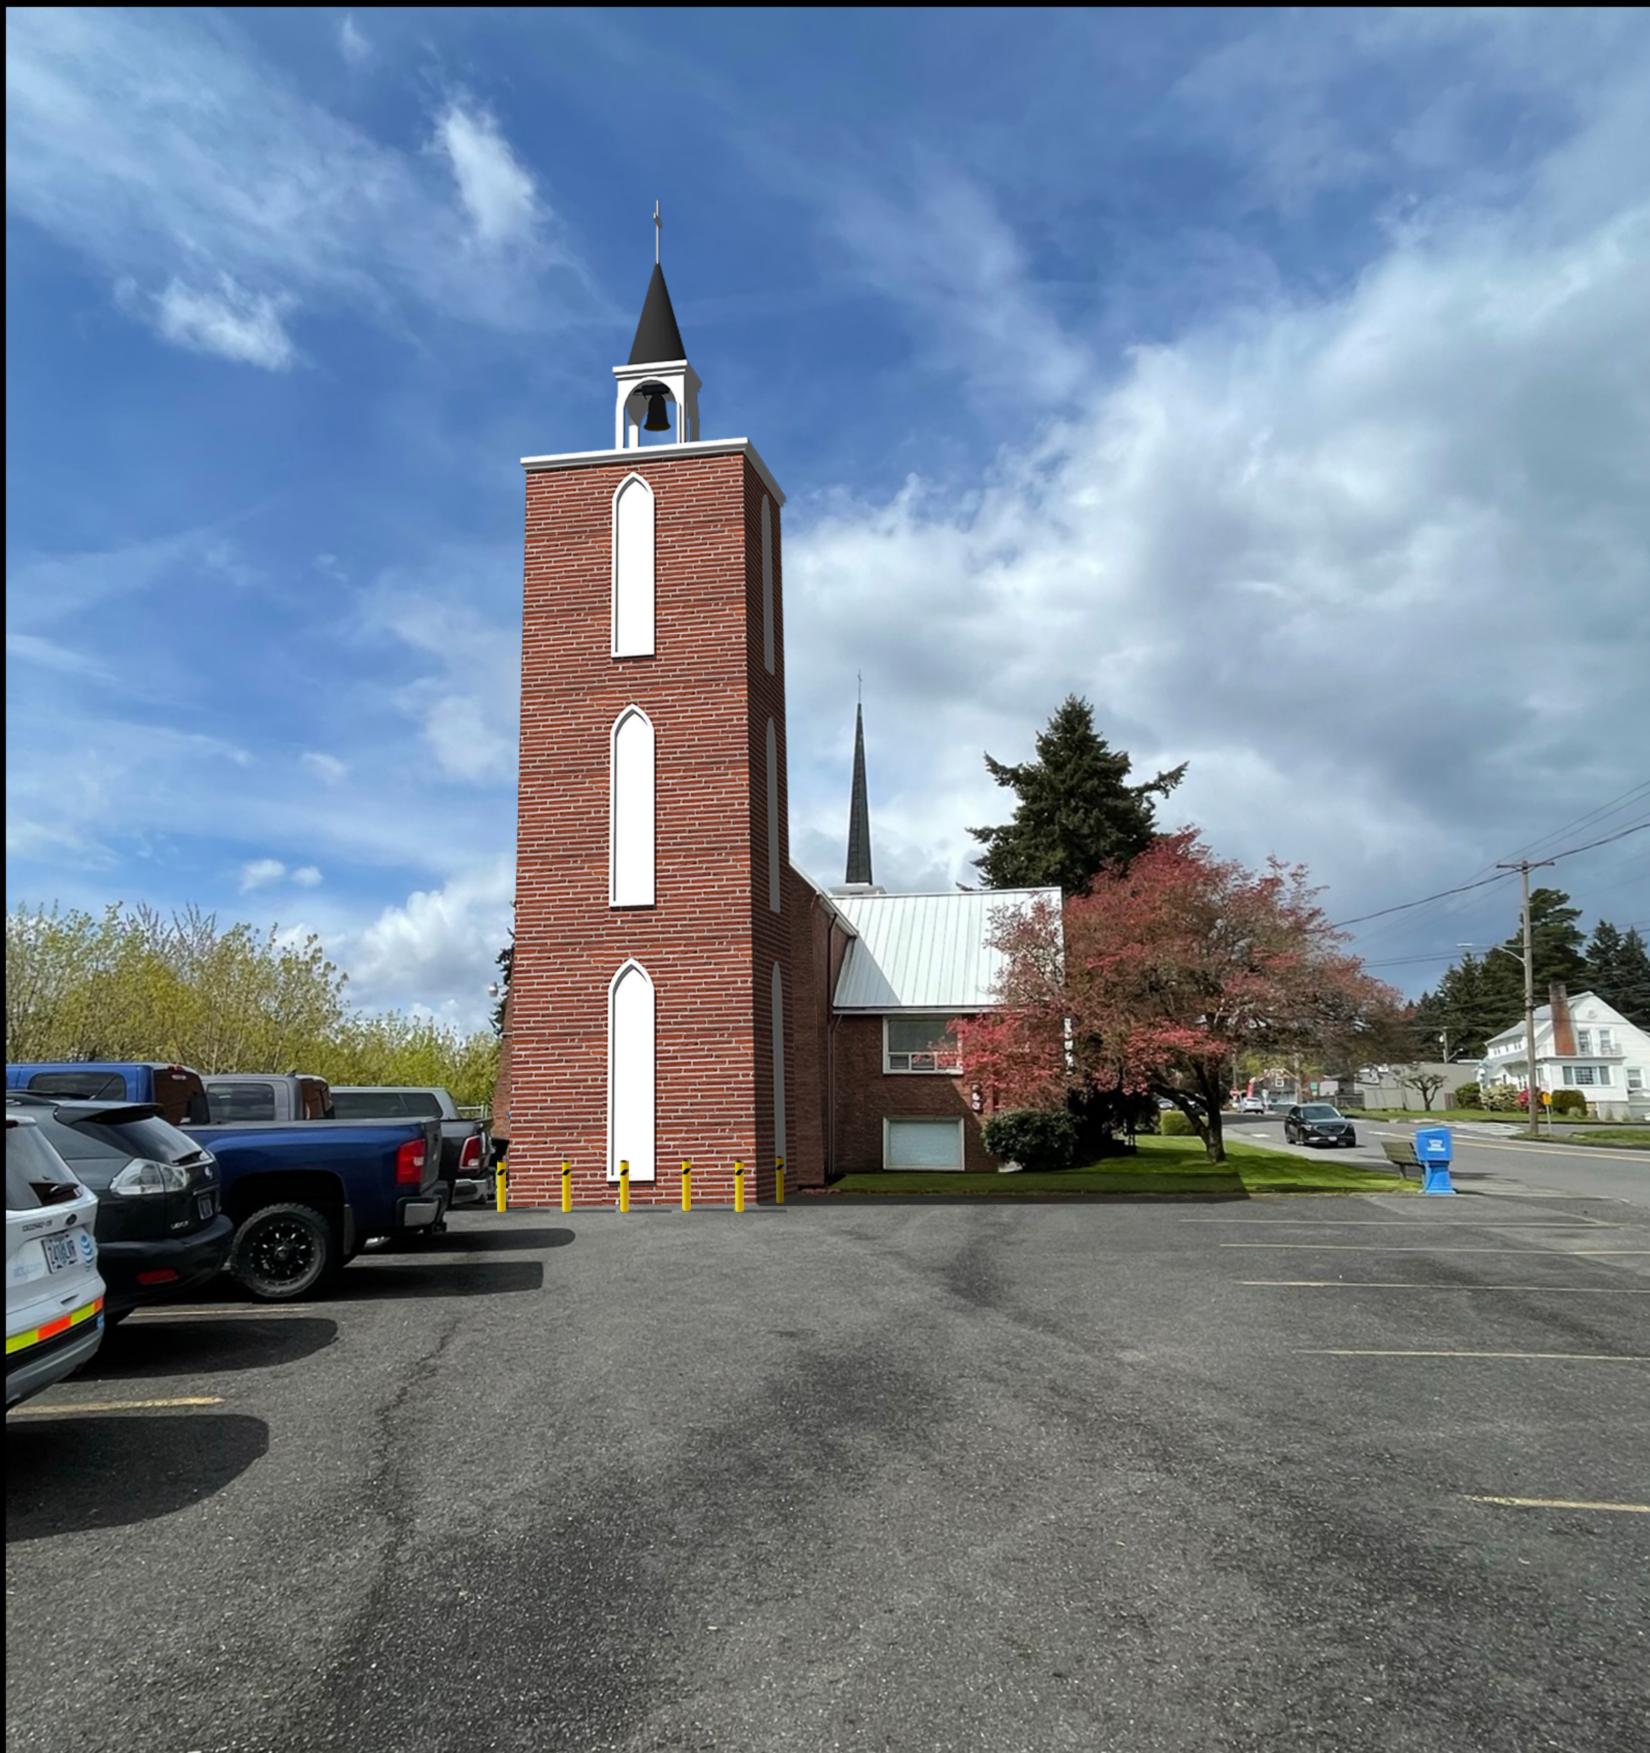

### Camas School RELO PS25

Proposed Structure Height: 88.0' AGL
Proposed Antenna Height: 59.0' AGL
Existing Bldg. Height: +/-60.0' AGL

Description:
Proposed antennas w/ associated ancillary equipment concealed within new RF Transparent structure. RF transparent structure to match existing building color & texture.

VIEW 4

Exhibit 19 CUP23-03

Existing Conditions - Looking North

Proposed Conditions - Looking North

Address: 706 NE 14TH AVE CAMAS, WA 98607