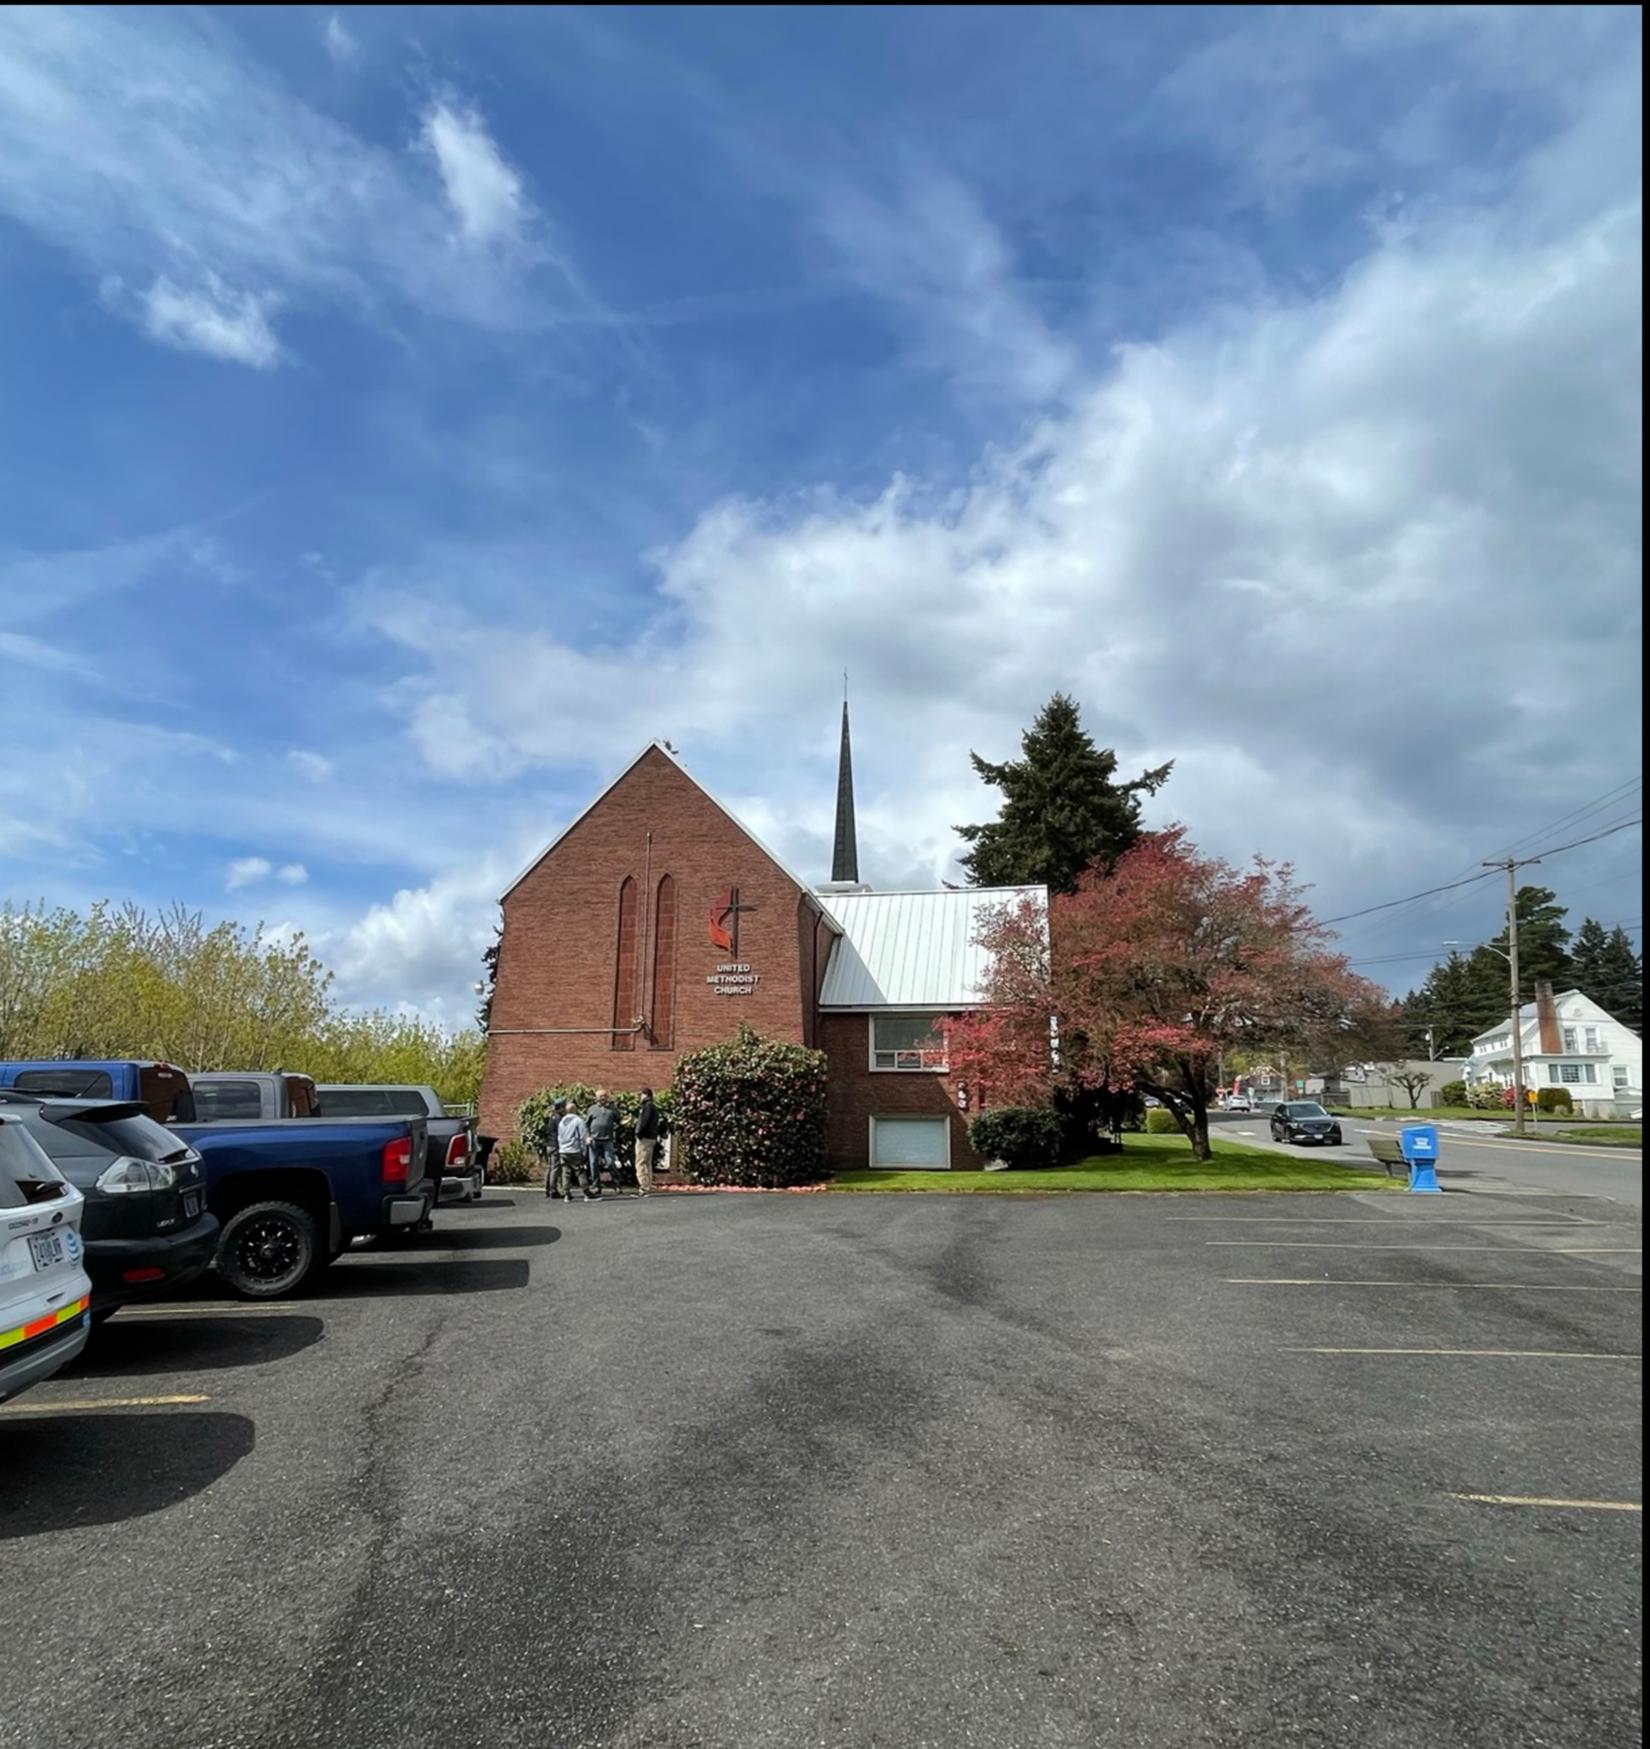

# Camas School RELO

PS25

Proposed Structure Height: 88.0' AGL
Proposed Antenna Height: 59.0' AGL
Existing Bldg. Height: +/-60.0' AGL

Description:

Proposed antennas w/ associated ancillary equipment concealed within new RF Transparent structure. RF transparent structure to match existing building color & texture.

VIEW 3

Exhibit 19 CUP23-03

Existing Conditions - Looking West

Proposed Conditions - Looking West

Address: 706 NE 14TH AVE CAMAS, WA 98607