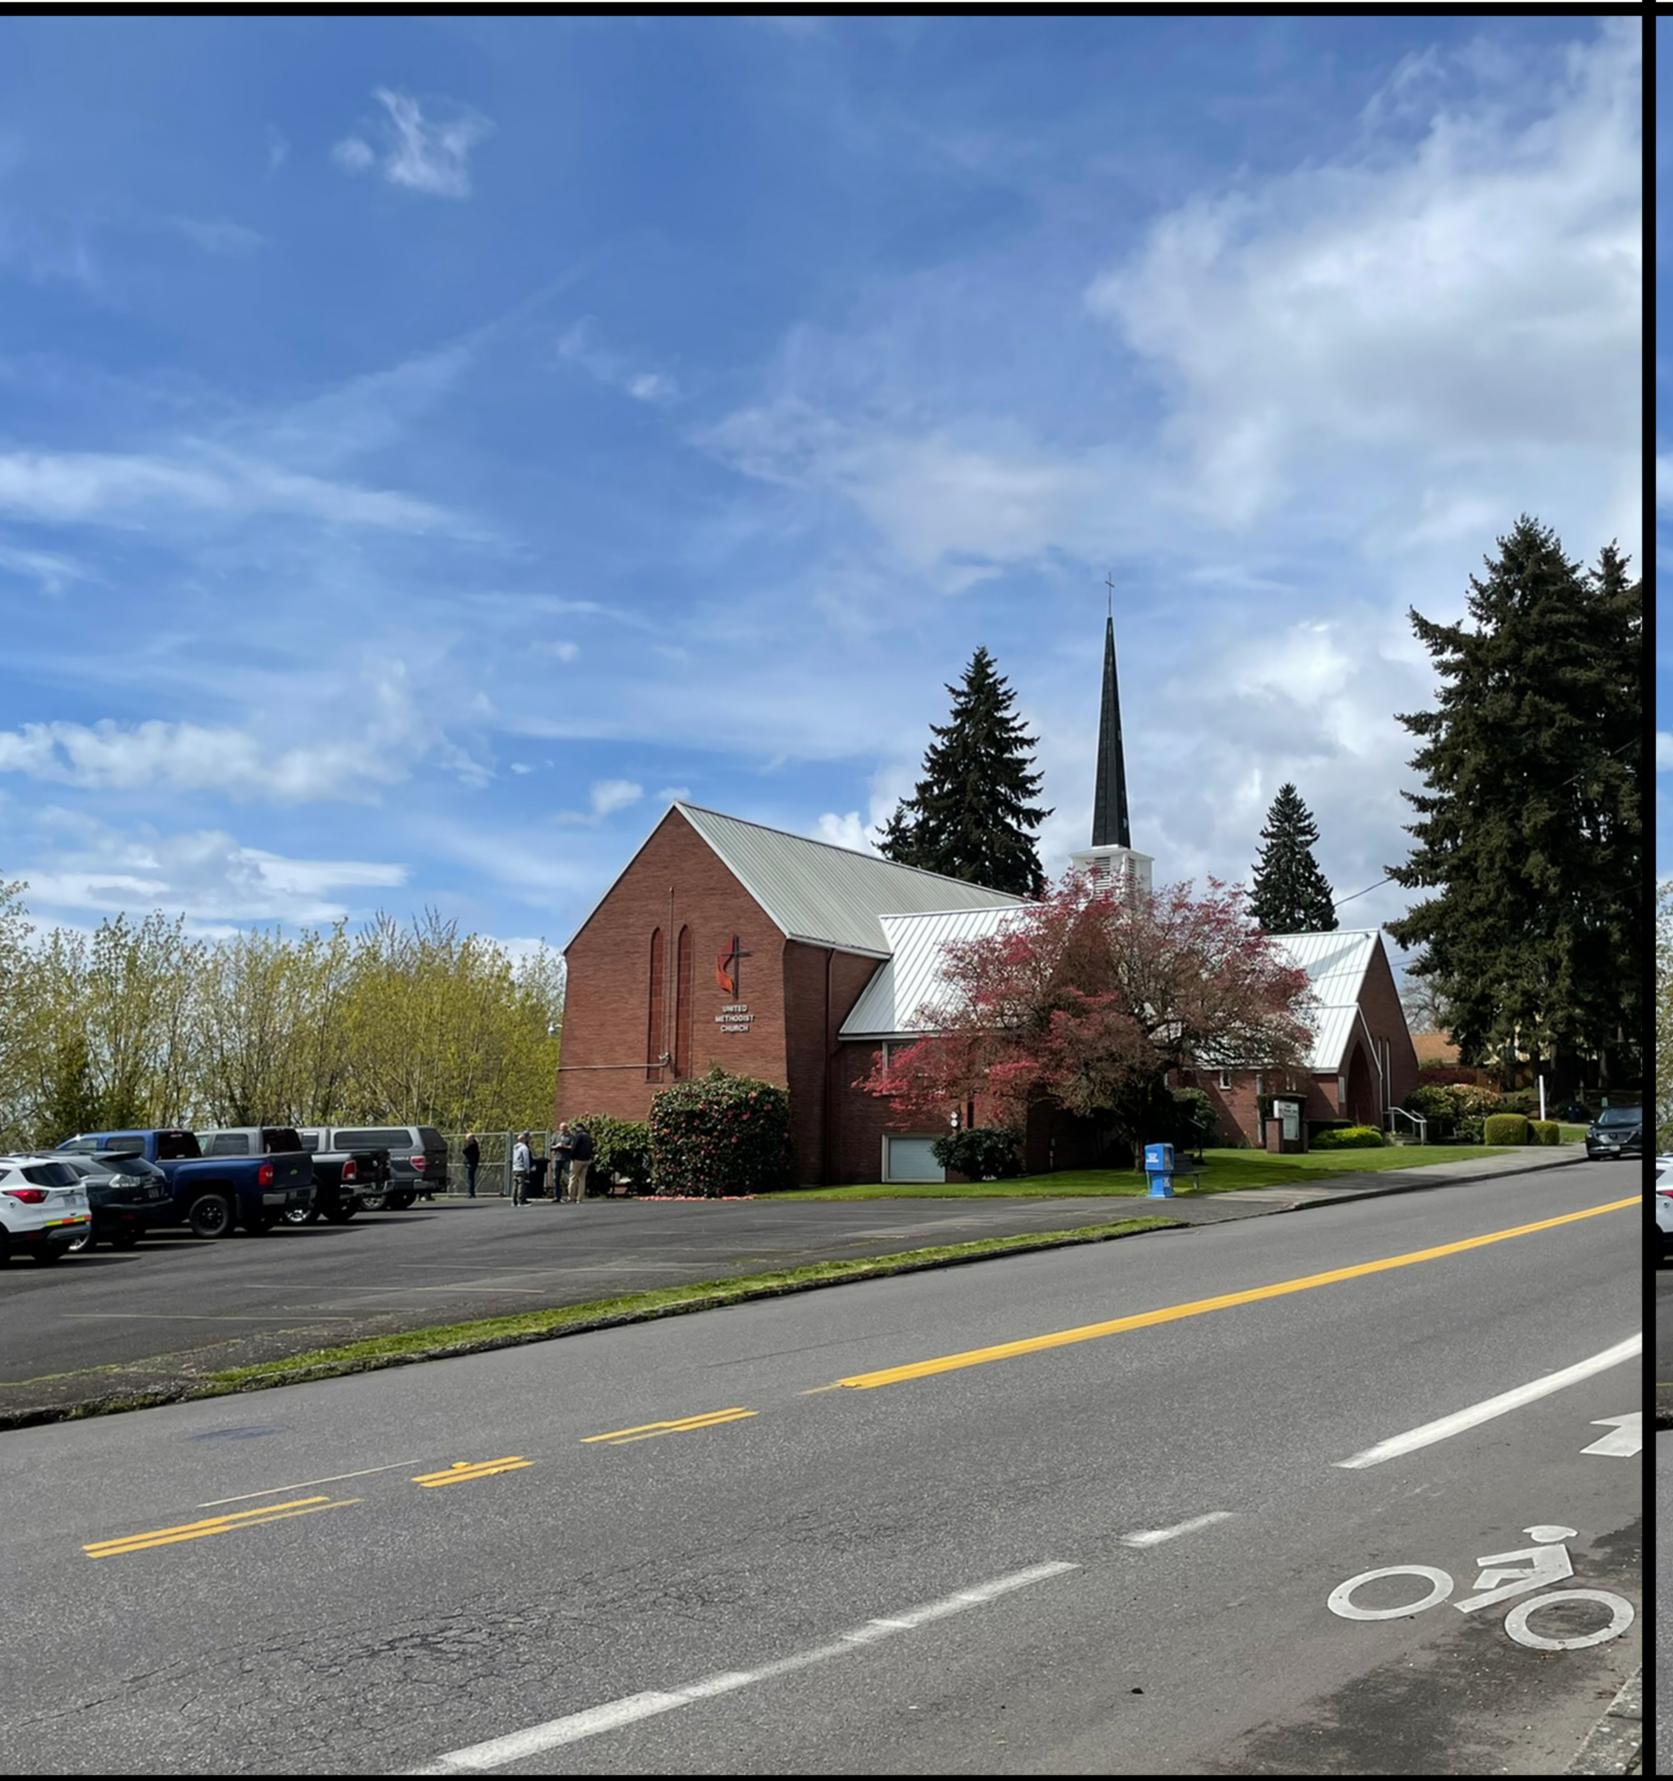

## Camas School RELO

PS25

Proposed Structure Height: 88.0' AGL
Proposed Antenna Height: 59.0' AGL
Existing Bldg. Height: +/-60.0' AGL

Description:

Proposed antennas w/ associated ancillary equipment concealed within new RF Transparent structure. RF transparent structure to match existing building color & texture.

VIEW 1

Exhibit 19 CUP23-03

Existing Conditions - Looking Southeast

Proposed Conditions - Looking Southeast

Address: 706 NE 14TH AVE CAMAS, WA 98607