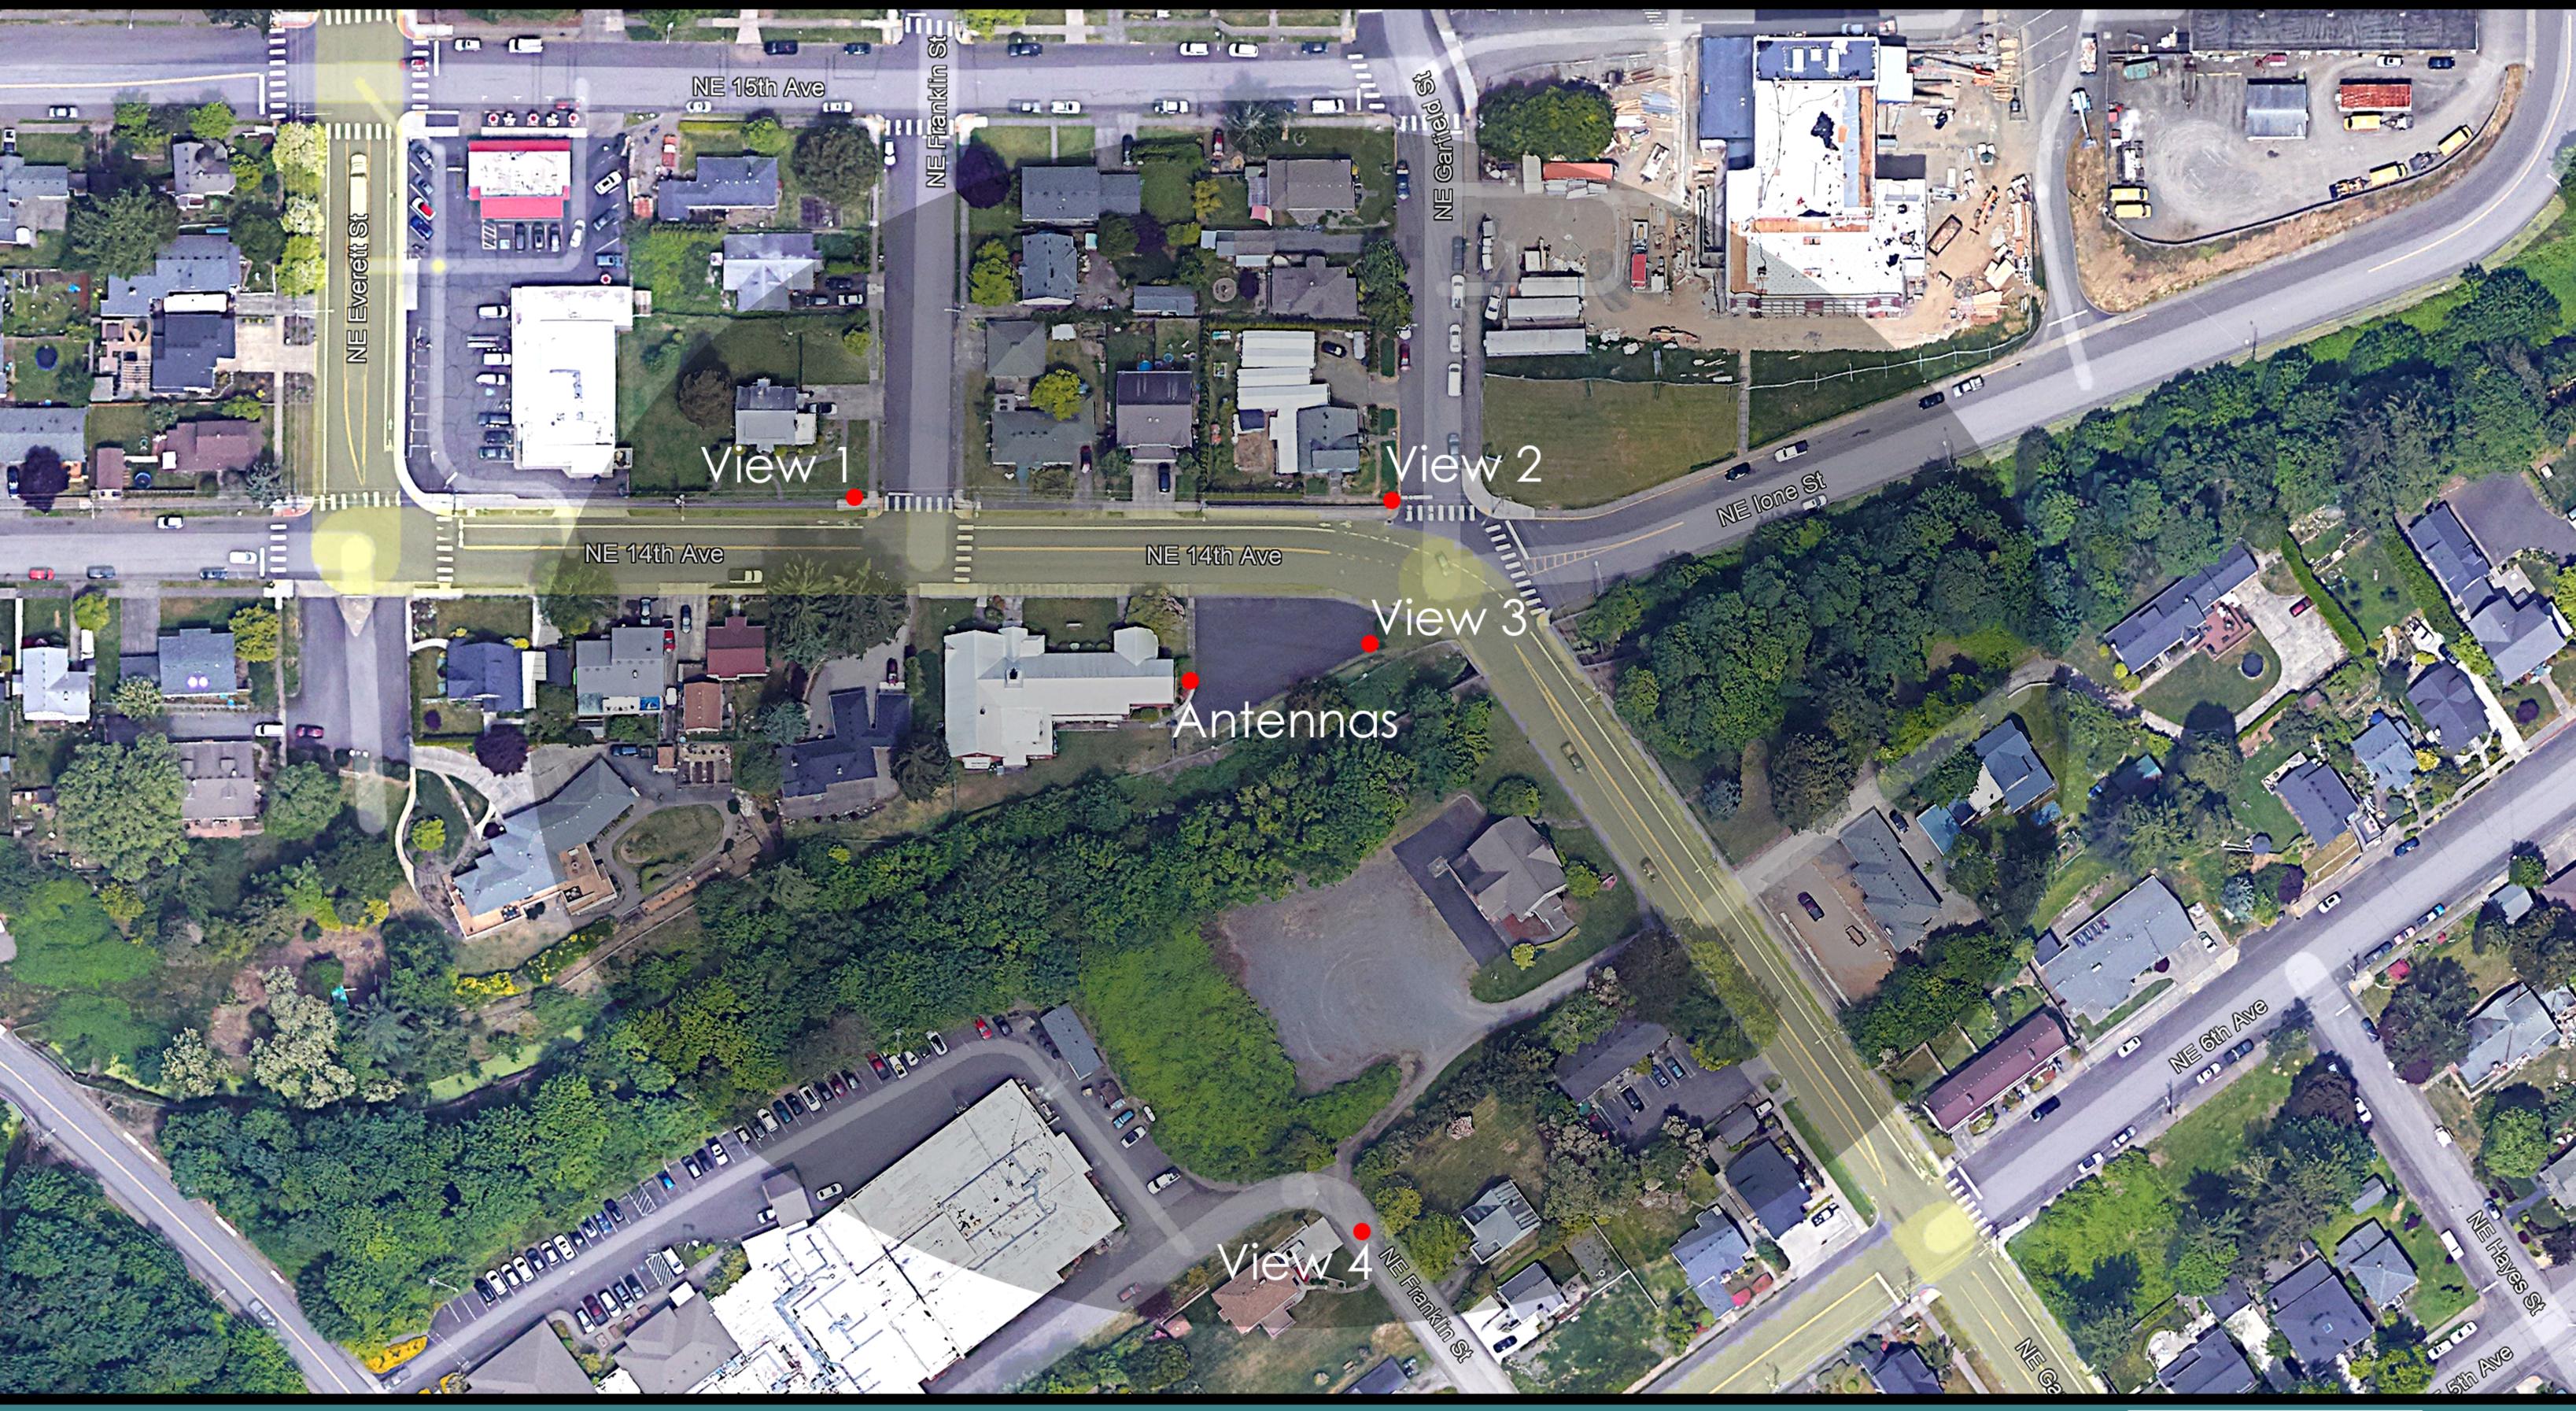

#### Map

#### Camas School RELO PS25

Address: 706 NE 14TH AVE CAMAS, WA 98607

## Camas School RELO

PS25

Proposed Structure Height: 88.0' AGL
Proposed Antenna Height: 59.0' AGL
Existing Bldg. Height: +/-60.0' AGL

Description:

Proposed antennas w/ associated ancillary equipment concealed within new RF Transparent structure. RF transparent structure to match existing building color & texture.