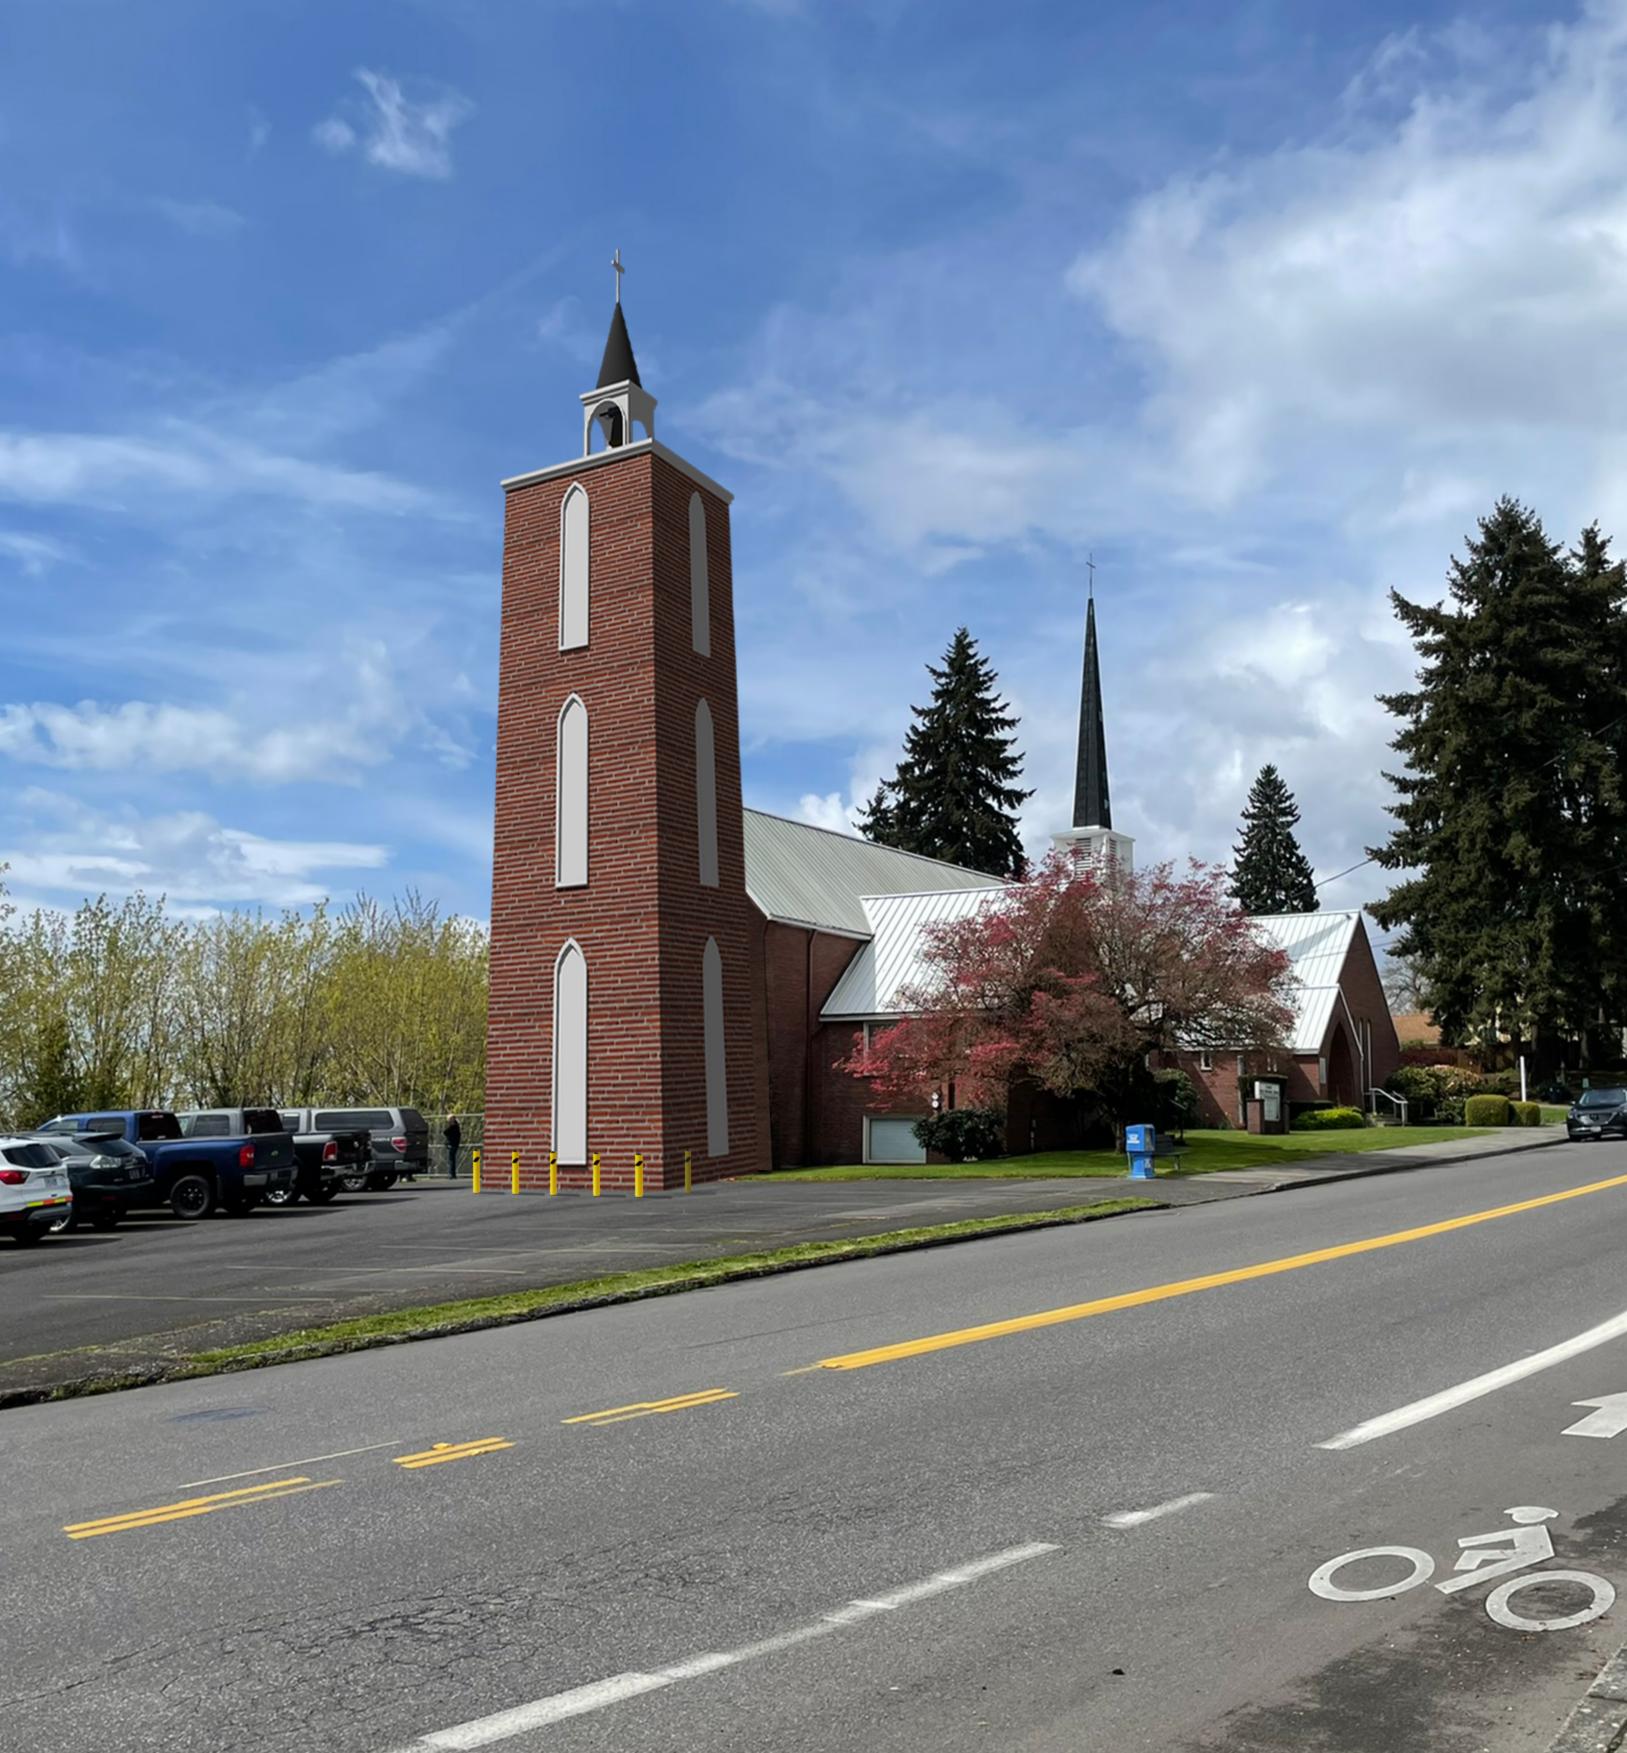

### Camas School RELO PS25

88.0' AGL Proposed Structure Height: Proposed Antenna Height: 59.0' AGL Existing Bldg. Height: +/-60.0' AGL Description:

Proposed antennas w/ associated ancillary equipment concealed within new RF Transparent structure. RF transparent structure to match existing building color & texture.

VIEW 2

Exhibit 19 CUP23-03

Existing Conditions - Looking Southwest

Proposed Conditions - Looking Southwest

Address: 706 NE 14TH AVE CAMAS, WA 98607