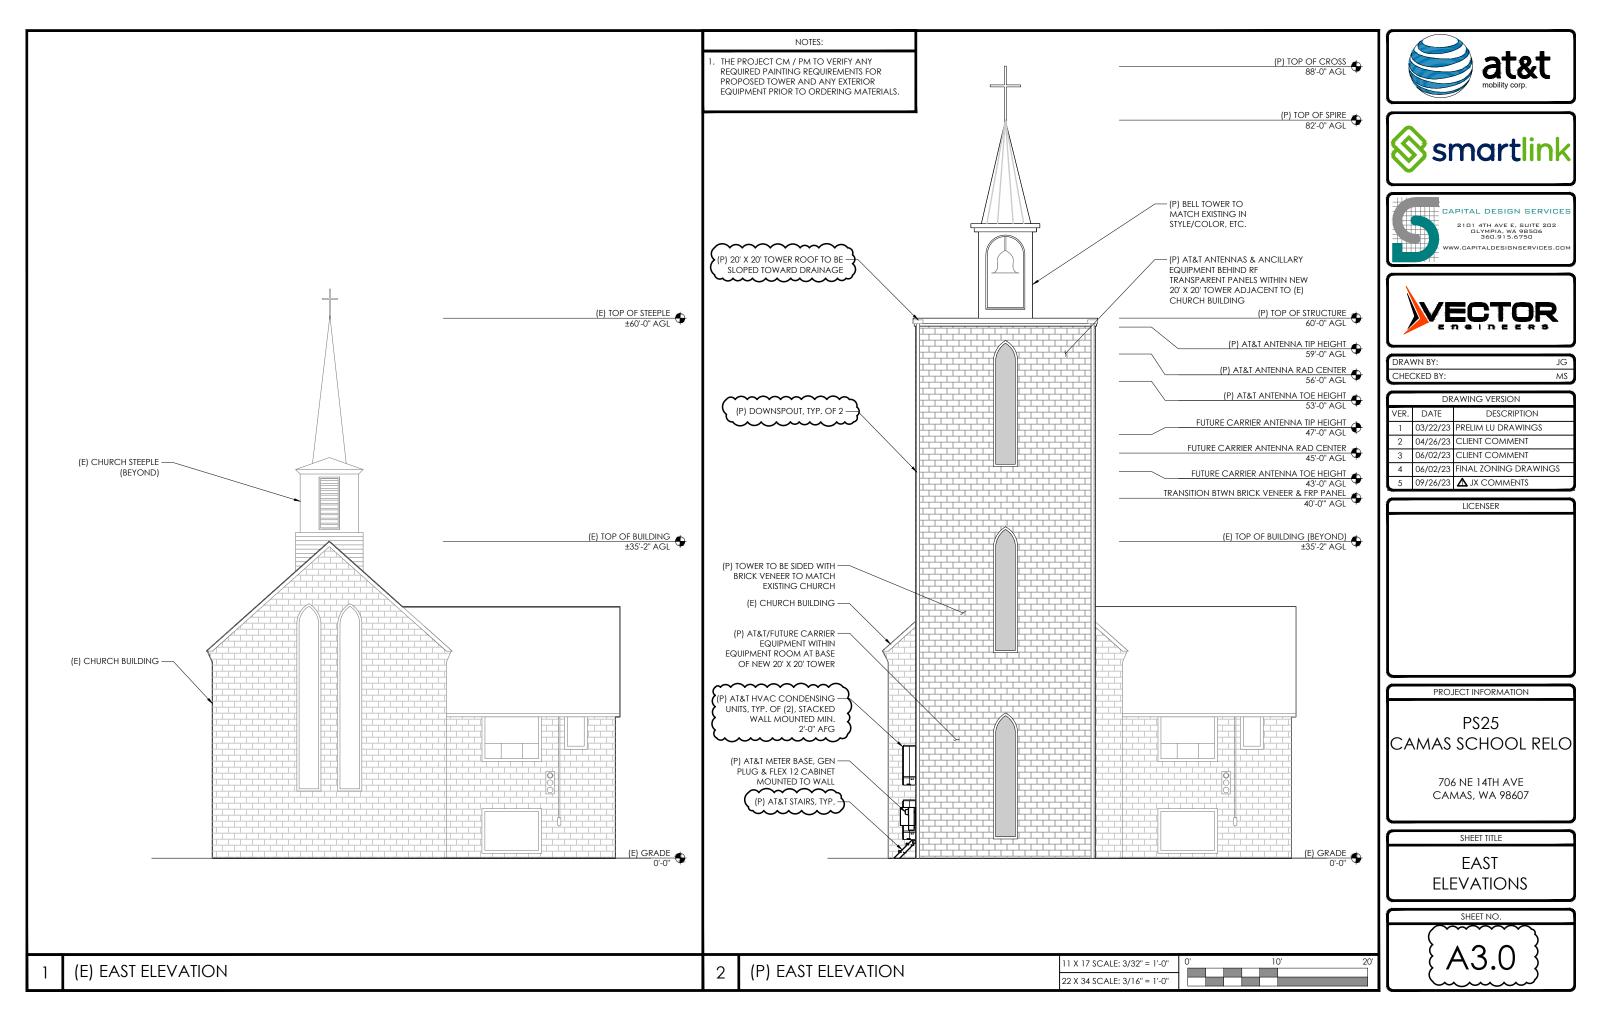

| PROJECT SCOPE                                                                                                                                                                   |                                                                               |                                                                                                                                                                                                                                                                                                                                                                                                                                                                                                                                                                                                                                                                                                                                                                                                                                                                                                                                                                                                                                                                                                                                                                                                                                                                                                                                                                                                                                                                                                                                                                                                                                                                                                                                                                                                                                                                                                                                                                                                                                                                                                                                | SHEET INDEX                                                                                                              |                                                                                                                            |
|---------------------------------------------------------------------------------------------------------------------------------------------------------------------------------|-------------------------------------------------------------------------------|--------------------------------------------------------------------------------------------------------------------------------------------------------------------------------------------------------------------------------------------------------------------------------------------------------------------------------------------------------------------------------------------------------------------------------------------------------------------------------------------------------------------------------------------------------------------------------------------------------------------------------------------------------------------------------------------------------------------------------------------------------------------------------------------------------------------------------------------------------------------------------------------------------------------------------------------------------------------------------------------------------------------------------------------------------------------------------------------------------------------------------------------------------------------------------------------------------------------------------------------------------------------------------------------------------------------------------------------------------------------------------------------------------------------------------------------------------------------------------------------------------------------------------------------------------------------------------------------------------------------------------------------------------------------------------------------------------------------------------------------------------------------------------------------------------------------------------------------------------------------------------------------------------------------------------------------------------------------------------------------------------------------------------------------------------------------------------------------------------------------------------|--------------------------------------------------------------------------------------------------------------------------|----------------------------------------------------------------------------------------------------------------------------|
| 1. PROPOSED INSTALLATION OF A<br>TELECOMMUNICATIONS FACILITY ON AN<br>EXISTING PARCEL FOR AT&T.                                                                                 |                                                                               | PS25                                                                                                                                                                                                                                                                                                                                                                                                                                                                                                                                                                                                                                                                                                                                                                                                                                                                                                                                                                                                                                                                                                                                                                                                                                                                                                                                                                                                                                                                                                                                                                                                                                                                                                                                                                                                                                                                                                                                                                                                                                                                                                                           | T1.0 TITLE SHEET<br>LS-1 SURVEY                                                                                          | at&t                                                                                                                       |
| <ol> <li>PROPOSED INSTALLATION OF NINE (9)<br/>ANTENNAS, NINE (9) RRHs, ONE (1) SURGE<br/>PROTECTOR, AND FIBER/DC CABLES WITHIN A<br/>NEW RF TRANSPARENT BELL TOWER.</li> </ol> |                                                                               | CAMAS SCHOOL RELO                                                                                                                                                                                                                                                                                                                                                                                                                                                                                                                                                                                                                                                                                                                                                                                                                                                                                                                                                                                                                                                                                                                                                                                                                                                                                                                                                                                                                                                                                                                                                                                                                                                                                                                                                                                                                                                                                                                                                                                                                                                                                                              | A1.0 OVERALL SITE PLAN<br>A1.1 GEOLOGIC HAZARDS MAP                                                                      |                                                                                                                            |
| 3. PROPOSED INSTALLATION OF INDOOR<br>EQUIPMENT RACKS AT BASE OF TOWER<br>(ENCLOSED).                                                                                           | at&t                                                                          |                                                                                                                                                                                                                                                                                                                                                                                                                                                                                                                                                                                                                                                                                                                                                                                                                                                                                                                                                                                                                                                                                                                                                                                                                                                                                                                                                                                                                                                                                                                                                                                                                                                                                                                                                                                                                                                                                                                                                                                                                                                                                                                                | A2.0 ENLARGED SITE PLAN<br>A3.0 EAST ELEVATIONS<br>A3.1 (E) NORTH ELEVATION                                              | Smartlink                                                                                                                  |
| 4. PROPOSED INSTALLATION OF NEW 200A<br>ELECTRICAL SERVICE, AND FIBER SERVICE.                                                                                                  | mobility corp.                                                                | FA #: 15317565 / USID: 319470<br>706 NE 14TH AVE<br>CAMAS, WA 98607                                                                                                                                                                                                                                                                                                                                                                                                                                                                                                                                                                                                                                                                                                                                                                                                                                                                                                                                                                                                                                                                                                                                                                                                                                                                                                                                                                                                                                                                                                                                                                                                                                                                                                                                                                                                                                                                                                                                                                                                                                                            | A3.2 (P) NORTH ELEVATION                                                                                                 | CAPITAL DESIGN SERVICES<br>2101 4TH AVE E, SUITE 202<br>0LYMPIA, WA 98506<br>300.915.6750<br>WWW.CAPITALDESIGNSERVICES.COM |
|                                                                                                                                                                                 |                                                                               | FINAL ZONING DRAWINGS                                                                                                                                                                                                                                                                                                                                                                                                                                                                                                                                                                                                                                                                                                                                                                                                                                                                                                                                                                                                                                                                                                                                                                                                                                                                                                                                                                                                                                                                                                                                                                                                                                                                                                                                                                                                                                                                                                                                                                                                                                                                                                          |                                                                                                                          |                                                                                                                            |
| PROJECT CONTACTS                                                                                                                                                                | PROJECT INFORMATION                                                           | DRIVING DIRECTIONS                                                                                                                                                                                                                                                                                                                                                                                                                                                                                                                                                                                                                                                                                                                                                                                                                                                                                                                                                                                                                                                                                                                                                                                                                                                                                                                                                                                                                                                                                                                                                                                                                                                                                                                                                                                                                                                                                                                                                                                                                                                                                                             |                                                                                                                          |                                                                                                                            |
| APPLICANT:                                                                                                                                                                      | SITE NAME: PS25 CAMAS SCHOOL RELO                                             | FROM AT&T OFFICE IN TUALATIN, OREGON:                                                                                                                                                                                                                                                                                                                                                                                                                                                                                                                                                                                                                                                                                                                                                                                                                                                                                                                                                                                                                                                                                                                                                                                                                                                                                                                                                                                                                                                                                                                                                                                                                                                                                                                                                                                                                                                                                                                                                                                                                                                                                          | 1                                                                                                                        | DRAWN BY: JG                                                                                                               |
| NEW CINGULAR WIRELESS PCS, LLC<br>19801 SW 72ND AVENUE #100<br>TUALATIN, OR 97062                                                                                               | ADDRESS: 706 NE 14TH AVE<br>CAMAS, WA 98607                                   | 1. TURN RIGHT ONTO SW 72ND AVE (489 FT)                                                                                                                                                                                                                                                                                                                                                                                                                                                                                                                                                                                                                                                                                                                                                                                                                                                                                                                                                                                                                                                                                                                                                                                                                                                                                                                                                                                                                                                                                                                                                                                                                                                                                                                                                                                                                                                                                                                                                                                                                                                                                        |                                                                                                                          | CHECKED BY: MS                                                                                                             |
| PROPERTY OWNER:                                                                                                                                                                 | JURISDICTION: CITY OF CAMAS<br>TAX LOT #: 91010000                            | <ol> <li>TURN LEFT AT THE 1ST CROSS STREET ONTO SW SAGERT ST (.4 MI)</li> <li>TURN LEFT ONTO SW 65TH AVE (.5 MI)</li> </ol>                                                                                                                                                                                                                                                                                                                                                                                                                                                                                                                                                                                                                                                                                                                                                                                                                                                                                                                                                                                                                                                                                                                                                                                                                                                                                                                                                                                                                                                                                                                                                                                                                                                                                                                                                                                                                                                                                                                                                                                                    |                                                                                                                          | DRAWING VERSION<br>VER. DATE DESCRIPTION                                                                                   |
| CAMAS METHODIST CHURCH<br>232 NW 19TH AVE                                                                                                                                       | PARCEL SIZE: 18,295 SF<br>ZONING: R-7.5                                       | <ol> <li>CONTINUE ONTO SW NYBERG ST (.2 MI)</li> </ol>                                                                                                                                                                                                                                                                                                                                                                                                                                                                                                                                                                                                                                                                                                                                                                                                                                                                                                                                                                                                                                                                                                                                                                                                                                                                                                                                                                                                                                                                                                                                                                                                                                                                                                                                                                                                                                                                                                                                                                                                                                                                         |                                                                                                                          | 1 03/22/23 PRELIM LU DRAWINGS                                                                                              |
| CAMAS, WA 98607<br>PASTOR DON SHIPLEY                                                                                                                                           | LATITUDE: 45° 35' 22.88" N (45.589689°)                                       | <ol> <li>USE THE RIGHT LANE TO MERGE ONTO I-205 N VIA THE RAMP TO PORTLAND (.3 MI)</li> <li>MERGE ONTO I-5 N (9.5 MI)</li> </ol>                                                                                                                                                                                                                                                                                                                                                                                                                                                                                                                                                                                                                                                                                                                                                                                                                                                                                                                                                                                                                                                                                                                                                                                                                                                                                                                                                                                                                                                                                                                                                                                                                                                                                                                                                                                                                                                                                                                                                                                               |                                                                                                                          | 2 04/26/23 CLIENT COMMENT<br>3 06/02/23 CLIENT COMMENT                                                                     |
| PH: 360.556.5923<br>ZONING/PERMITTING AGENT:                                                                                                                                    | LONGITUDE: -122° 24' 13.37" W (-122.403714°)<br>GROUND ELEVATION: 192.8' AMSL | <ol> <li>MERGE ONTO 1-5 N (7.5 Mil)</li> <li>USE THE 2ND FROM THE LEFT LANE TO STAY ON I-5 N (.4 MI)</li> </ol>                                                                                                                                                                                                                                                                                                                                                                                                                                                                                                                                                                                                                                                                                                                                                                                                                                                                                                                                                                                                                                                                                                                                                                                                                                                                                                                                                                                                                                                                                                                                                                                                                                                                                                                                                                                                                                                                                                                                                                                                                |                                                                                                                          | 4 06/02/23 FINAL ZONING DRAWINGS<br>5 09/26/23 ▲ JX COMMENTS                                                               |
| SMARTLINK<br>11232 120TH AVE NE, #204                                                                                                                                           | SOURCE: 1A CERTIFICATION (P) STRUCTURE TYPE: RF TRANSPARENT BELL TOWER        | 8. USE THE MIDDLE LANE TO TAKE EXIT 299B FOR I-405 N TOWARD US-26 W (.6 MI)                                                                                                                                                                                                                                                                                                                                                                                                                                                                                                                                                                                                                                                                                                                                                                                                                                                                                                                                                                                                                                                                                                                                                                                                                                                                                                                                                                                                                                                                                                                                                                                                                                                                                                                                                                                                                                                                                                                                                                                                                                                    |                                                                                                                          |                                                                                                                            |
| KIRKLAND, WA 98033<br>DEBBIE GRIFFIN                                                                                                                                            | (P) STRUCTURE HEIGHT: 60'-0"<br>(P) AT&T GROUND LEASE AREA: 200 SQ FT         | <ol> <li>CONTINUE ONTO I-405 N (3.0 MI)</li> <li>TAKE THE EXIT ONTO I-5 N (5.8 MI)</li> </ol>                                                                                                                                                                                                                                                                                                                                                                                                                                                                                                                                                                                                                                                                                                                                                                                                                                                                                                                                                                                                                                                                                                                                                                                                                                                                                                                                                                                                                                                                                                                                                                                                                                                                                                                                                                                                                                                                                                                                                                                                                                  |                                                                                                                          | LICENSER                                                                                                                   |
| PH: 480.296.1205                                                                                                                                                                | OCCUPANCY: U                                                                  | 11. TAKE EXIT 1A FOR WA-14 E TOWARD CAMAS (.4 MI)                                                                                                                                                                                                                                                                                                                                                                                                                                                                                                                                                                                                                                                                                                                                                                                                                                                                                                                                                                                                                                                                                                                                                                                                                                                                                                                                                                                                                                                                                                                                                                                                                                                                                                                                                                                                                                                                                                                                                                                                                                                                              | ** THE INFORMATION CONTAINED IN THIS SET OF DOCUMENTS IS<br>PROPRIETARY BY NATURE. ANY USE OR DISCLOSURE OTHER THAN THAT |                                                                                                                            |
| <u>SITE ACQUISITION AGENT:</u><br>SMARTLINK                                                                                                                                     | GROUP: II-B                                                                   | <ol> <li>CONTINUE ONTO WA-14 E (11.6 MI)</li> <li>TAKE EXIT 12 FOR NW 6TH AVE TOWARD CITY CTR (.4 MI)</li> </ol>                                                                                                                                                                                                                                                                                                                                                                                                                                                                                                                                                                                                                                                                                                                                                                                                                                                                                                                                                                                                                                                                                                                                                                                                                                                                                                                                                                                                                                                                                                                                                                                                                                                                                                                                                                                                                                                                                                                                                                                                               |                                                                                                                          |                                                                                                                            |
| 11232 120TH AVE NE, #204<br>KIRKLAND, WA 98033                                                                                                                                  |                                                                               | 14. AT THE TRAFFIC CIRCLE, TAKE THE 2ND EXIT ONTO NW 6TH AVE (1.3 MI)                                                                                                                                                                                                                                                                                                                                                                                                                                                                                                                                                                                                                                                                                                                                                                                                                                                                                                                                                                                                                                                                                                                                                                                                                                                                                                                                                                                                                                                                                                                                                                                                                                                                                                                                                                                                                                                                                                                                                                                                                                                          | GOVERNING CODES                                                                                                          |                                                                                                                            |
| CHIP O'HEARN<br>PH: 503.490.2997                                                                                                                                                |                                                                               | 15. TURN LEFT ONTO NE GARFIELD ST (499 FT)                                                                                                                                                                                                                                                                                                                                                                                                                                                                                                                                                                                                                                                                                                                                                                                                                                                                                                                                                                                                                                                                                                                                                                                                                                                                                                                                                                                                                                                                                                                                                                                                                                                                                                                                                                                                                                                                                                                                                                                                                                                                                     | 2021 INTERNATIONAL BUILDING CODE                                                                                         |                                                                                                                            |
| RE ENGINEER:<br>AT&T MOBILITY                                                                                                                                                   |                                                                               | 16. SLIGHT LEFT ONTO NE 14TH AVE, SITE WILL BE ON YOUR LEFT (246 FT)                                                                                                                                                                                                                                                                                                                                                                                                                                                                                                                                                                                                                                                                                                                                                                                                                                                                                                                                                                                                                                                                                                                                                                                                                                                                                                                                                                                                                                                                                                                                                                                                                                                                                                                                                                                                                                                                                                                                                                                                                                                           | 2021 INTERNATIONAL MECHANICAL CODE                                                                                       |                                                                                                                            |
| CONSTRUCTION MANAGER:                                                                                                                                                           |                                                                               | TOTAL TIME: 42 MINS<br>TOTAL MILES: 34.7 MILES                                                                                                                                                                                                                                                                                                                                                                                                                                                                                                                                                                                                                                                                                                                                                                                                                                                                                                                                                                                                                                                                                                                                                                                                                                                                                                                                                                                                                                                                                                                                                                                                                                                                                                                                                                                                                                                                                                                                                                                                                                                                                 | 2021 INTERNATIONAL FIRE CODE<br>2021 WASHINGTON STATE COMM ENERGY CODE                                                   |                                                                                                                            |
| AT&T MOBILITY<br>TOM LOGAN                                                                                                                                                      | VICINITY MAP                                                                  | LOCALIZED MAP                                                                                                                                                                                                                                                                                                                                                                                                                                                                                                                                                                                                                                                                                                                                                                                                                                                                                                                                                                                                                                                                                                                                                                                                                                                                                                                                                                                                                                                                                                                                                                                                                                                                                                                                                                                                                                                                                                                                                                                                                                                                                                                  | 2021 WASHINGTON STATE COMMENENT CODE<br>2020 NFPA 70 NATIONAL ELECTRICAL CODE                                            |                                                                                                                            |
| PH: 253.709.0317<br>ENGINEER OF RECORD:                                                                                                                                         |                                                                               | Crown Park                                                                                                                                                                                                                                                                                                                                                                                                                                                                                                                                                                                                                                                                                                                                                                                                                                                                                                                                                                                                                                                                                                                                                                                                                                                                                                                                                                                                                                                                                                                                                                                                                                                                                                                                                                                                                                                                                                                                                                                                                                                                                                                     | A.D.A. COMPLIANCE                                                                                                        | PROJECT INFORMATION                                                                                                        |
| VECTOR STRUCTURAL ENGINEERS<br>651 W. GALENA PARK BLVD., SUITE 101                                                                                                              | Lacamas Park                                                                  |                                                                                                                                                                                                                                                                                                                                                                                                                                                                                                                                                                                                                                                                                                                                                                                                                                                                                                                                                                                                                                                                                                                                                                                                                                                                                                                                                                                                                                                                                                                                                                                                                                                                                                                                                                                                                                                                                                                                                                                                                                                                                                                                | INSTALLATION IS UNMANNED / NOT FOR HUMAN<br>HABITATION, HANDICAP ACCESS IS NOT REQUIRED                                  | PS25                                                                                                                       |
| DRAPER, UT 84020<br>WELLS L. HOLMES, SE                                                                                                                                         |                                                                               | Top Burger Drive In                                                                                                                                                                                                                                                                                                                                                                                                                                                                                                                                                                                                                                                                                                                                                                                                                                                                                                                                                                                                                                                                                                                                                                                                                                                                                                                                                                                                                                                                                                                                                                                                                                                                                                                                                                                                                                                                                                                                                                                                                                                                                                            | PER A.D.A.                                                                                                               | CAMAS SCHOOL RELO                                                                                                          |
| PH: 801.990.1775                                                                                                                                                                | T Crown Park PROJECT                                                          | rett St                                                                                                                                                                                                                                                                                                                                                                                                                                                                                                                                                                                                                                                                                                                                                                                                                                                                                                                                                                                                                                                                                                                                                                                                                                                                                                                                                                                                                                                                                                                                                                                                                                                                                                                                                                                                                                                                                                                                                                                                                                                                                                                        | APPROVALS                                                                                                                |                                                                                                                            |
| SURVEYOR:<br>AMBIT CONSULTING, LLC                                                                                                                                              | AREA                                                                          | PIANO EXPRESSIONS NE 14th Ave NE 14th Ave NE 14th Ave NE 1048 55                                                                                                                                                                                                                                                                                                                                                                                                                                                                                                                                                                                                                                                                                                                                                                                                                                                                                                                                                                                                                                                                                                                                                                                                                                                                                                                                                                                                                                                                                                                                                                                                                                                                                                                                                                                                                                                                                                                                                                                                                                                               | FINAL CONSTRUCTION DRAWINGS SIGN-OFF                                                                                     | 706 NE 14TH AVE<br>CAMAS, WA 98607                                                                                         |
| 245 SAINT HELENS AVE, SUITE 3A<br>TACOMA, WA 98402                                                                                                                              | Camas                                                                         | Camas United<br>Through My Glass                                                                                                                                                                                                                                                                                                                                                                                                                                                                                                                                                                                                                                                                                                                                                                                                                                                                                                                                                                                                                                                                                                                                                                                                                                                                                                                                                                                                                                                                                                                                                                                                                                                                                                                                                                                                                                                                                                                                                                                                                                                                                               | ** REVIEWERS SHALL PLACE INITIALS ADJACENT TO EACH<br>REDLINE NOTE AS DRAWINGS ARE BEING REVIEWED.                       | CAMA3, WA 76607                                                                                                            |
|                                                                                                                                                                                 | cowing and Clau                                                               | Prestige Care &                                                                                                                                                                                                                                                                                                                                                                                                                                                                                                                                                                                                                                                                                                                                                                                                                                                                                                                                                                                                                                                                                                                                                                                                                                                                                                                                                                                                                                                                                                                                                                                                                                                                                                                                                                                                                                                                                                                                                                                                                                                                                                                | CONSULTANT/PRINTED NAME SIGNATURE DATE                                                                                   | SHEET TITLE                                                                                                                |
|                                                                                                                                                                                 | WASHINGTON Washougal                                                          | sen and                                                                                                                                                                                                                                                                                                                                                                                                                                                                                                                                                                                                                                                                                                                                                                                                                                                                                                                                                                                                                                                                                                                                                                                                                                                                                                                                                                                                                                                                                                                                                                                                                                                                                                                                                                                                                                                                                                                                                                                                                                                                                                                        | LANDLORD:                                                                                                                |                                                                                                                            |
|                                                                                                                                                                                 |                                                                               | iates PLLC                                                                                                                                                                                                                                                                                                                                                                                                                                                                                                                                                                                                                                                                                                                                                                                                                                                                                                                                                                                                                                                                                                                                                                                                                                                                                                                                                                                                                                                                                                                                                                                                                                                                                                                                                                                                                                                                                                                                                                                                                                                                                                                     | SITE ACQ:<br>PERMITTING:                                                                                                 | TITLE SHEET                                                                                                                |
|                                                                                                                                                                                 | Columbia River Cottonwood Beach                                               | Brown's Funeral Home                                                                                                                                                                                                                                                                                                                                                                                                                                                                                                                                                                                                                                                                                                                                                                                                                                                                                                                                                                                                                                                                                                                                                                                                                                                                                                                                                                                                                                                                                                                                                                                                                                                                                                                                                                                                                                                                                                                                                                                                                                                                                                           | RF MGR:                                                                                                                  |                                                                                                                            |
|                                                                                                                                                                                 |                                                                               | Hadk Power z c In Me Big Train                                                                                                                                                                                                                                                                                                                                                                                                                                                                                                                                                                                                                                                                                                                                                                                                                                                                                                                                                                                                                                                                                                                                                                                                                                                                                                                                                                                                                                                                                                                                                                                                                                                                                                                                                                                                                                                                                                                                                                                                                                                                                                 | CONST MGR:                                                                                                               | SHEET NO.                                                                                                                  |
|                                                                                                                                                                                 | Blue Lake Regional Park                                                       | ellerbass Rester Dentistry Design Dentistry United by the Standard | PROJ. MGR:                                                                                                               |                                                                                                                            |
| Know what's below.<br>Call before you dig.                                                                                                                                      | Interlachen Sandy<br>River-Delta                                              | 2U Division<br>Igulator Station                                                                                                                                                                                                                                                                                                                                                                                                                                                                                                                                                                                                                                                                                                                                                                                                                                                                                                                                                                                                                                                                                                                                                                                                                                                                                                                                                                                                                                                                                                                                                                                                                                                                                                                                                                                                                                                                                                                                                                                                                                                                                                | COMPLIANCE:                                                                                                              | T1.0                                                                                                                       |
|                                                                                                                                                                                 |                                                                               | Hidden River Roasters                                                                                                                                                                                                                                                                                                                                                                                                                                                                                                                                                                                                                                                                                                                                                                                                                                                                                                                                                                                                                                                                                                                                                                                                                                                                                                                                                                                                                                                                                                                                                                                                                                                                                                                                                                                                                                                                                                                                                                                                                                                                                                          | TRANSPORT:                                                                                                               |                                                                                                                            |