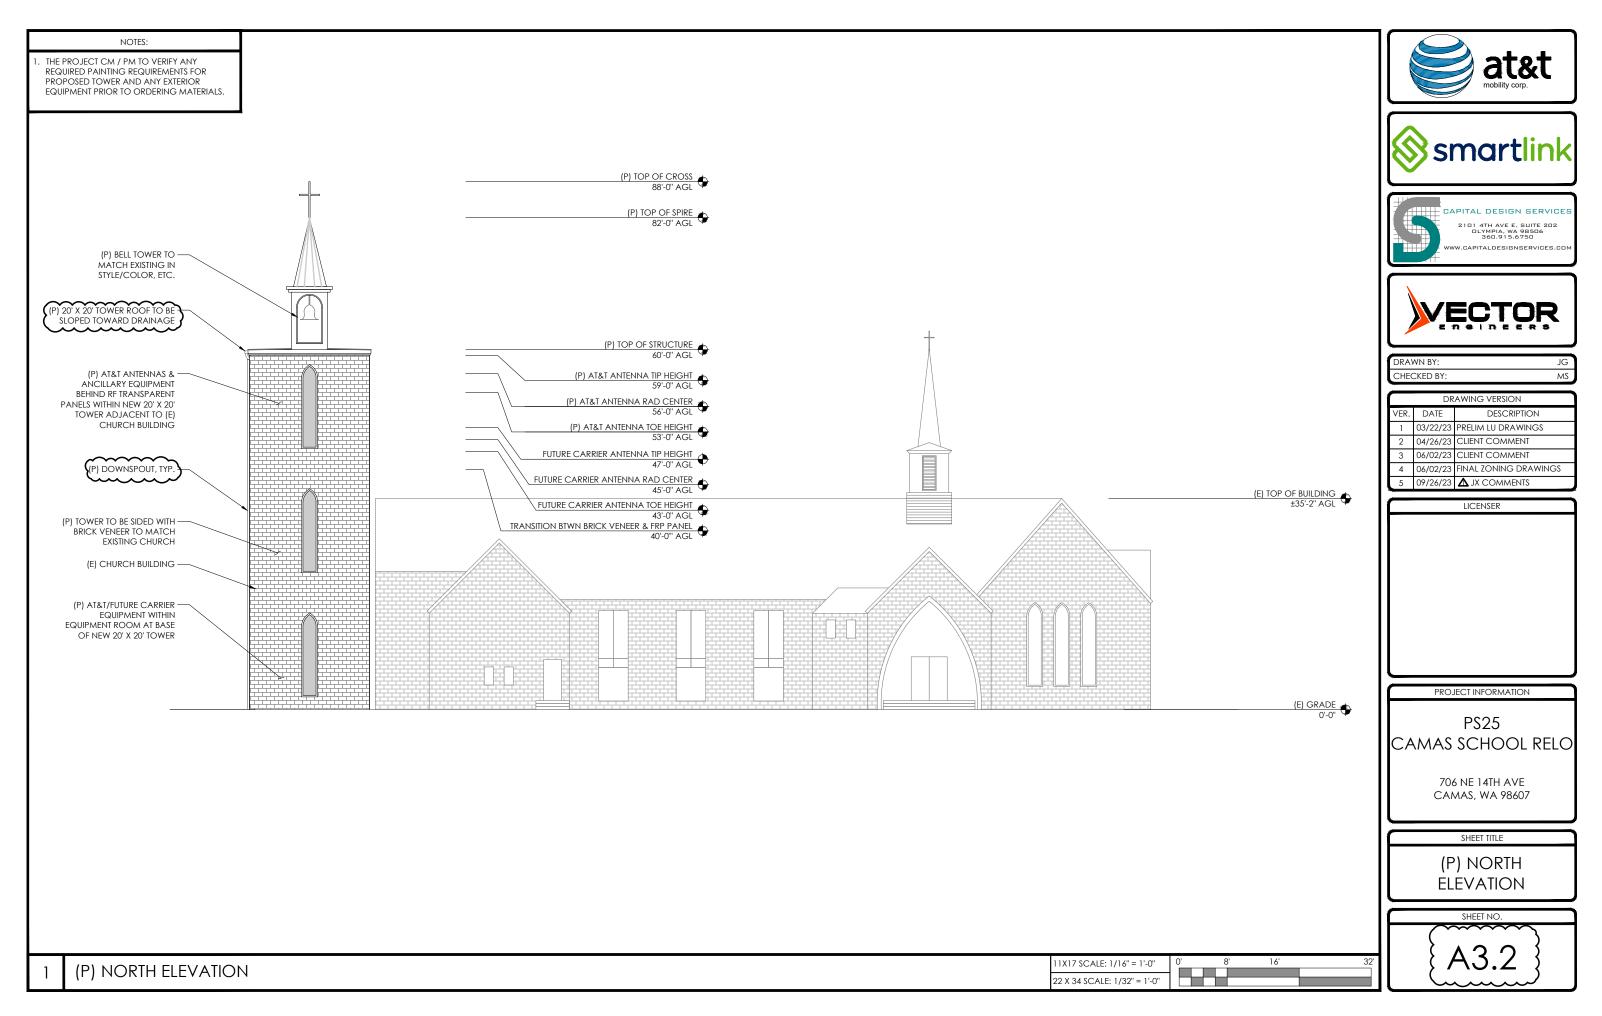

| PROJECT SCOPE                                                                                                                                                                   |                                                                               |                                                                                                                                                                                                                                                                                                                                                                                                                                                                                                                                                                                                                                                                                                                                                                                                                                                                                                                                                                                                                                                                                                                                                                                                                                                                                                                                                                                                                                                                                                                                                                                                                                                                                                                                                                                                                                                                                                                                                                                                                                                                                                                                | SHEET INDEX                                                                                                              |                                                                                                                            |
|---------------------------------------------------------------------------------------------------------------------------------------------------------------------------------|-------------------------------------------------------------------------------|--------------------------------------------------------------------------------------------------------------------------------------------------------------------------------------------------------------------------------------------------------------------------------------------------------------------------------------------------------------------------------------------------------------------------------------------------------------------------------------------------------------------------------------------------------------------------------------------------------------------------------------------------------------------------------------------------------------------------------------------------------------------------------------------------------------------------------------------------------------------------------------------------------------------------------------------------------------------------------------------------------------------------------------------------------------------------------------------------------------------------------------------------------------------------------------------------------------------------------------------------------------------------------------------------------------------------------------------------------------------------------------------------------------------------------------------------------------------------------------------------------------------------------------------------------------------------------------------------------------------------------------------------------------------------------------------------------------------------------------------------------------------------------------------------------------------------------------------------------------------------------------------------------------------------------------------------------------------------------------------------------------------------------------------------------------------------------------------------------------------------------|--------------------------------------------------------------------------------------------------------------------------|----------------------------------------------------------------------------------------------------------------------------|
| 1. PROPOSED INSTALLATION OF A<br>TELECOMMUNICATIONS FACILITY ON AN<br>EXISTING PARCEL FOR AT&T.                                                                                 |                                                                               | PS25                                                                                                                                                                                                                                                                                                                                                                                                                                                                                                                                                                                                                                                                                                                                                                                                                                                                                                                                                                                                                                                                                                                                                                                                                                                                                                                                                                                                                                                                                                                                                                                                                                                                                                                                                                                                                                                                                                                                                                                                                                                                                                                           | T1.0 TITLE SHEET<br>LS-1 SURVEY                                                                                          | at&t                                                                                                                       |
| <ol> <li>PROPOSED INSTALLATION OF NINE (9)<br/>ANTENNAS, NINE (9) RRHs, ONE (1) SURGE<br/>PROTECTOR, AND FIBER/DC CABLES WITHIN A<br/>NEW RF TRANSPARENT BELL TOWER.</li> </ol> |                                                                               | CAMAS SCHOOL RELO                                                                                                                                                                                                                                                                                                                                                                                                                                                                                                                                                                                                                                                                                                                                                                                                                                                                                                                                                                                                                                                                                                                                                                                                                                                                                                                                                                                                                                                                                                                                                                                                                                                                                                                                                                                                                                                                                                                                                                                                                                                                                                              | A1.0 OVERALL SITE PLAN<br>A1.1 GEOLOGIC HAZARDS MAP                                                                      |                                                                                                                            |
| 3. PROPOSED INSTALLATION OF INDOOR<br>EQUIPMENT RACKS AT BASE OF TOWER<br>(ENCLOSED).                                                                                           | at&t                                                                          |                                                                                                                                                                                                                                                                                                                                                                                                                                                                                                                                                                                                                                                                                                                                                                                                                                                                                                                                                                                                                                                                                                                                                                                                                                                                                                                                                                                                                                                                                                                                                                                                                                                                                                                                                                                                                                                                                                                                                                                                                                                                                                                                | A2.0 ENLARGED SITE PLAN<br>A3.0 EAST ELEVATIONS<br>A3.1 (E) NORTH ELEVATION                                              | Smartlink                                                                                                                  |
| 4. PROPOSED INSTALLATION OF NEW 200A<br>ELECTRICAL SERVICE, AND FIBER SERVICE.                                                                                                  | mobility corp.                                                                | FA #: 15317565 / USID: 319470<br>706 NE 14TH AVE<br>CAMAS, WA 98607                                                                                                                                                                                                                                                                                                                                                                                                                                                                                                                                                                                                                                                                                                                                                                                                                                                                                                                                                                                                                                                                                                                                                                                                                                                                                                                                                                                                                                                                                                                                                                                                                                                                                                                                                                                                                                                                                                                                                                                                                                                            | A3.2 (P) NORTH ELEVATION                                                                                                 | CAPITAL DESIGN SERVICES<br>2101 4TH AVE E, SUITE 202<br>0LYMPIA, WA 98506<br>300.915.6750<br>WWW.CAPITALDESIGNSERVICES.COM |
|                                                                                                                                                                                 |                                                                               | FINAL ZONING DRAWINGS                                                                                                                                                                                                                                                                                                                                                                                                                                                                                                                                                                                                                                                                                                                                                                                                                                                                                                                                                                                                                                                                                                                                                                                                                                                                                                                                                                                                                                                                                                                                                                                                                                                                                                                                                                                                                                                                                                                                                                                                                                                                                                          |                                                                                                                          |                                                                                                                            |
| PROJECT CONTACTS                                                                                                                                                                | PROJECT INFORMATION                                                           | DRIVING DIRECTIONS                                                                                                                                                                                                                                                                                                                                                                                                                                                                                                                                                                                                                                                                                                                                                                                                                                                                                                                                                                                                                                                                                                                                                                                                                                                                                                                                                                                                                                                                                                                                                                                                                                                                                                                                                                                                                                                                                                                                                                                                                                                                                                             |                                                                                                                          |                                                                                                                            |
| APPLICANT:                                                                                                                                                                      | SITE NAME: PS25 CAMAS SCHOOL RELO                                             | FROM AT&T OFFICE IN TUALATIN, OREGON:                                                                                                                                                                                                                                                                                                                                                                                                                                                                                                                                                                                                                                                                                                                                                                                                                                                                                                                                                                                                                                                                                                                                                                                                                                                                                                                                                                                                                                                                                                                                                                                                                                                                                                                                                                                                                                                                                                                                                                                                                                                                                          | 1                                                                                                                        | DRAWN BY: JG                                                                                                               |
| NEW CINGULAR WIRELESS PCS, LLC<br>19801 SW 72ND AVENUE #100<br>TUALATIN, OR 97062                                                                                               | ADDRESS: 706 NE 14TH AVE<br>CAMAS, WA 98607                                   | 1. TURN RIGHT ONTO SW 72ND AVE (489 FT)                                                                                                                                                                                                                                                                                                                                                                                                                                                                                                                                                                                                                                                                                                                                                                                                                                                                                                                                                                                                                                                                                                                                                                                                                                                                                                                                                                                                                                                                                                                                                                                                                                                                                                                                                                                                                                                                                                                                                                                                                                                                                        |                                                                                                                          | CHECKED BY: MS                                                                                                             |
| PROPERTY OWNER:                                                                                                                                                                 | JURISDICTION: CITY OF CAMAS<br>TAX LOT #: 91010000                            | <ol> <li>TURN LEFT AT THE 1ST CROSS STREET ONTO SW SAGERT ST (.4 MI)</li> <li>TURN LEFT ONTO SW 65TH AVE (.5 MI)</li> </ol>                                                                                                                                                                                                                                                                                                                                                                                                                                                                                                                                                                                                                                                                                                                                                                                                                                                                                                                                                                                                                                                                                                                                                                                                                                                                                                                                                                                                                                                                                                                                                                                                                                                                                                                                                                                                                                                                                                                                                                                                    |                                                                                                                          | DRAWING VERSION<br>VER. DATE DESCRIPTION                                                                                   |
| CAMAS METHODIST CHURCH<br>232 NW 19TH AVE                                                                                                                                       | PARCEL SIZE: 18,295 SF<br>ZONING: R-7.5                                       | <ol> <li>CONTINUE ONTO SW NYBERG ST (.2 MI)</li> </ol>                                                                                                                                                                                                                                                                                                                                                                                                                                                                                                                                                                                                                                                                                                                                                                                                                                                                                                                                                                                                                                                                                                                                                                                                                                                                                                                                                                                                                                                                                                                                                                                                                                                                                                                                                                                                                                                                                                                                                                                                                                                                         |                                                                                                                          | 1 03/22/23 PRELIM LU DRAWINGS                                                                                              |
| CAMAS, WA 98607<br>PASTOR DON SHIPLEY                                                                                                                                           | LATITUDE: 45° 35' 22.88" N (45.589689°)                                       | <ol> <li>USE THE RIGHT LANE TO MERGE ONTO I-205 N VIA THE RAMP TO PORTLAND (.3 MI)</li> <li>MERGE ONTO I-5 N (9.5 MI)</li> </ol>                                                                                                                                                                                                                                                                                                                                                                                                                                                                                                                                                                                                                                                                                                                                                                                                                                                                                                                                                                                                                                                                                                                                                                                                                                                                                                                                                                                                                                                                                                                                                                                                                                                                                                                                                                                                                                                                                                                                                                                               |                                                                                                                          | 2 04/26/23 CLIENT COMMENT<br>3 06/02/23 CLIENT COMMENT                                                                     |
| PH: 360.556.5923<br>ZONING/PERMITTING AGENT:                                                                                                                                    | LONGITUDE: -122° 24' 13.37" W (-122.403714°)<br>GROUND ELEVATION: 192.8' AMSL | <ol> <li>MERGE ONTO 1-5 N (7.5 Mil)</li> <li>USE THE 2ND FROM THE LEFT LANE TO STAY ON I-5 N (.4 MI)</li> </ol>                                                                                                                                                                                                                                                                                                                                                                                                                                                                                                                                                                                                                                                                                                                                                                                                                                                                                                                                                                                                                                                                                                                                                                                                                                                                                                                                                                                                                                                                                                                                                                                                                                                                                                                                                                                                                                                                                                                                                                                                                |                                                                                                                          | 4 06/02/23 FINAL ZONING DRAWINGS<br>5 09/26/23 ▲ JX COMMENTS                                                               |
| SMARTLINK<br>11232 120TH AVE NE, #204                                                                                                                                           | SOURCE: 1A CERTIFICATION (P) STRUCTURE TYPE: RF TRANSPARENT BELL TOWER        | 8. USE THE MIDDLE LANE TO TAKE EXIT 299B FOR I-405 N TOWARD US-26 W (.6 MI)                                                                                                                                                                                                                                                                                                                                                                                                                                                                                                                                                                                                                                                                                                                                                                                                                                                                                                                                                                                                                                                                                                                                                                                                                                                                                                                                                                                                                                                                                                                                                                                                                                                                                                                                                                                                                                                                                                                                                                                                                                                    |                                                                                                                          |                                                                                                                            |
| KIRKLAND, WA 98033<br>DEBBIE GRIFFIN                                                                                                                                            | (P) STRUCTURE HEIGHT: 60'-0"<br>(P) AT&T GROUND LEASE AREA: 200 SQ FT         | <ol> <li>CONTINUE ONTO I-405 N (3.0 MI)</li> <li>TAKE THE EXIT ONTO I-5 N (5.8 MI)</li> </ol>                                                                                                                                                                                                                                                                                                                                                                                                                                                                                                                                                                                                                                                                                                                                                                                                                                                                                                                                                                                                                                                                                                                                                                                                                                                                                                                                                                                                                                                                                                                                                                                                                                                                                                                                                                                                                                                                                                                                                                                                                                  |                                                                                                                          | LICENSER                                                                                                                   |
| PH: 480.296.1205                                                                                                                                                                | OCCUPANCY: U                                                                  | 11. TAKE EXIT 1A FOR WA-14 E TOWARD CAMAS (.4 MI)                                                                                                                                                                                                                                                                                                                                                                                                                                                                                                                                                                                                                                                                                                                                                                                                                                                                                                                                                                                                                                                                                                                                                                                                                                                                                                                                                                                                                                                                                                                                                                                                                                                                                                                                                                                                                                                                                                                                                                                                                                                                              | ** THE INFORMATION CONTAINED IN THIS SET OF DOCUMENTS IS<br>PROPRIETARY BY NATURE. ANY USE OR DISCLOSURE OTHER THAN THAT |                                                                                                                            |
| <u>SITE ACQUISITION AGENT:</u><br>SMARTLINK                                                                                                                                     | GROUP: II-B                                                                   | <ol> <li>CONTINUE ONTO WA-14 E (11.6 MI)</li> <li>TAKE EXIT 12 FOR NW 6TH AVE TOWARD CITY CTR (.4 MI)</li> </ol>                                                                                                                                                                                                                                                                                                                                                                                                                                                                                                                                                                                                                                                                                                                                                                                                                                                                                                                                                                                                                                                                                                                                                                                                                                                                                                                                                                                                                                                                                                                                                                                                                                                                                                                                                                                                                                                                                                                                                                                                               |                                                                                                                          |                                                                                                                            |
| 11232 120TH AVE NE, #204<br>KIRKLAND, WA 98033                                                                                                                                  |                                                                               | 14. AT THE TRAFFIC CIRCLE, TAKE THE 2ND EXIT ONTO NW 6TH AVE (1.3 MI)                                                                                                                                                                                                                                                                                                                                                                                                                                                                                                                                                                                                                                                                                                                                                                                                                                                                                                                                                                                                                                                                                                                                                                                                                                                                                                                                                                                                                                                                                                                                                                                                                                                                                                                                                                                                                                                                                                                                                                                                                                                          | GOVERNING CODES                                                                                                          |                                                                                                                            |
| CHIP O'HEARN<br>PH: 503.490.2997                                                                                                                                                |                                                                               | 15. TURN LEFT ONTO NE GARFIELD ST (499 FT)                                                                                                                                                                                                                                                                                                                                                                                                                                                                                                                                                                                                                                                                                                                                                                                                                                                                                                                                                                                                                                                                                                                                                                                                                                                                                                                                                                                                                                                                                                                                                                                                                                                                                                                                                                                                                                                                                                                                                                                                                                                                                     | 2021 INTERNATIONAL BUILDING CODE                                                                                         |                                                                                                                            |
| RE ENGINEER:<br>AT&T MOBILITY                                                                                                                                                   |                                                                               | 16. SLIGHT LEFT ONTO NE 14TH AVE, SITE WILL BE ON YOUR LEFT (246 FT)                                                                                                                                                                                                                                                                                                                                                                                                                                                                                                                                                                                                                                                                                                                                                                                                                                                                                                                                                                                                                                                                                                                                                                                                                                                                                                                                                                                                                                                                                                                                                                                                                                                                                                                                                                                                                                                                                                                                                                                                                                                           | 2021 INTERNATIONAL MECHANICAL CODE                                                                                       |                                                                                                                            |
| CONSTRUCTION MANAGER:                                                                                                                                                           |                                                                               | TOTAL TIME: 42 MINS<br>TOTAL MILES: 34.7 MILES                                                                                                                                                                                                                                                                                                                                                                                                                                                                                                                                                                                                                                                                                                                                                                                                                                                                                                                                                                                                                                                                                                                                                                                                                                                                                                                                                                                                                                                                                                                                                                                                                                                                                                                                                                                                                                                                                                                                                                                                                                                                                 | 2021 INTERNATIONAL FIRE CODE<br>2021 WASHINGTON STATE COMM ENERGY CODE                                                   |                                                                                                                            |
| AT&T MOBILITY<br>TOM LOGAN                                                                                                                                                      | VICINITY MAP                                                                  | LOCALIZED MAP                                                                                                                                                                                                                                                                                                                                                                                                                                                                                                                                                                                                                                                                                                                                                                                                                                                                                                                                                                                                                                                                                                                                                                                                                                                                                                                                                                                                                                                                                                                                                                                                                                                                                                                                                                                                                                                                                                                                                                                                                                                                                                                  | 2021 WASHINGTON STATE COMMENENT CODE<br>2020 NFPA 70 NATIONAL ELECTRICAL CODE                                            |                                                                                                                            |
| PH: 253.709.0317<br>ENGINEER OF RECORD:                                                                                                                                         |                                                                               | Crown Park                                                                                                                                                                                                                                                                                                                                                                                                                                                                                                                                                                                                                                                                                                                                                                                                                                                                                                                                                                                                                                                                                                                                                                                                                                                                                                                                                                                                                                                                                                                                                                                                                                                                                                                                                                                                                                                                                                                                                                                                                                                                                                                     | A.D.A. COMPLIANCE                                                                                                        | PROJECT INFORMATION                                                                                                        |
| VECTOR STRUCTURAL ENGINEERS<br>651 W. GALENA PARK BLVD., SUITE 101                                                                                                              | Lacamas Park                                                                  |                                                                                                                                                                                                                                                                                                                                                                                                                                                                                                                                                                                                                                                                                                                                                                                                                                                                                                                                                                                                                                                                                                                                                                                                                                                                                                                                                                                                                                                                                                                                                                                                                                                                                                                                                                                                                                                                                                                                                                                                                                                                                                                                | INSTALLATION IS UNMANNED / NOT FOR HUMAN<br>HABITATION, HANDICAP ACCESS IS NOT REQUIRED                                  | PS25                                                                                                                       |
| DRAPER, UT 84020<br>WELLS L. HOLMES, SE                                                                                                                                         |                                                                               | Top Burger Drive In                                                                                                                                                                                                                                                                                                                                                                                                                                                                                                                                                                                                                                                                                                                                                                                                                                                                                                                                                                                                                                                                                                                                                                                                                                                                                                                                                                                                                                                                                                                                                                                                                                                                                                                                                                                                                                                                                                                                                                                                                                                                                                            | PER A.D.A.                                                                                                               | CAMAS SCHOOL RELO                                                                                                          |
| PH: 801.990.1775                                                                                                                                                                | T Crown Park PROJECT                                                          | rett St                                                                                                                                                                                                                                                                                                                                                                                                                                                                                                                                                                                                                                                                                                                                                                                                                                                                                                                                                                                                                                                                                                                                                                                                                                                                                                                                                                                                                                                                                                                                                                                                                                                                                                                                                                                                                                                                                                                                                                                                                                                                                                                        | APPROVALS                                                                                                                |                                                                                                                            |
| SURVEYOR:<br>AMBIT CONSULTING, LLC                                                                                                                                              | AREA                                                                          | PIANO EXPRESSIONS NE 14th Ave NE 14th Ave NE 14th Ave NE 1048 55                                                                                                                                                                                                                                                                                                                                                                                                                                                                                                                                                                                                                                                                                                                                                                                                                                                                                                                                                                                                                                                                                                                                                                                                                                                                                                                                                                                                                                                                                                                                                                                                                                                                                                                                                                                                                                                                                                                                                                                                                                                               | FINAL CONSTRUCTION DRAWINGS SIGN-OFF                                                                                     | 706 NE 14TH AVE<br>CAMAS, WA 98607                                                                                         |
| 245 SAINT HELENS AVE, SUITE 3A<br>TACOMA, WA 98402                                                                                                                              | Camas                                                                         | Camas United<br>Through My Glass                                                                                                                                                                                                                                                                                                                                                                                                                                                                                                                                                                                                                                                                                                                                                                                                                                                                                                                                                                                                                                                                                                                                                                                                                                                                                                                                                                                                                                                                                                                                                                                                                                                                                                                                                                                                                                                                                                                                                                                                                                                                                               | ** REVIEWERS SHALL PLACE INITIALS ADJACENT TO EACH<br>REDLINE NOTE AS DRAWINGS ARE BEING REVIEWED.                       | CAMA3, WA 76607                                                                                                            |
|                                                                                                                                                                                 | cowing and Clau                                                               | Prestige Care &                                                                                                                                                                                                                                                                                                                                                                                                                                                                                                                                                                                                                                                                                                                                                                                                                                                                                                                                                                                                                                                                                                                                                                                                                                                                                                                                                                                                                                                                                                                                                                                                                                                                                                                                                                                                                                                                                                                                                                                                                                                                                                                | CONSULTANT/PRINTED NAME SIGNATURE DATE                                                                                   | SHEET TITLE                                                                                                                |
|                                                                                                                                                                                 | WASHINGTON Washougal                                                          | sen and                                                                                                                                                                                                                                                                                                                                                                                                                                                                                                                                                                                                                                                                                                                                                                                                                                                                                                                                                                                                                                                                                                                                                                                                                                                                                                                                                                                                                                                                                                                                                                                                                                                                                                                                                                                                                                                                                                                                                                                                                                                                                                                        | LANDLORD:                                                                                                                |                                                                                                                            |
|                                                                                                                                                                                 |                                                                               | iates PLLC                                                                                                                                                                                                                                                                                                                                                                                                                                                                                                                                                                                                                                                                                                                                                                                                                                                                                                                                                                                                                                                                                                                                                                                                                                                                                                                                                                                                                                                                                                                                                                                                                                                                                                                                                                                                                                                                                                                                                                                                                                                                                                                     | SITE ACQ:<br>PERMITTING:                                                                                                 | TITLE SHEET                                                                                                                |
|                                                                                                                                                                                 | Columbia River Cottonwood Beach                                               | Brown's Funeral Home                                                                                                                                                                                                                                                                                                                                                                                                                                                                                                                                                                                                                                                                                                                                                                                                                                                                                                                                                                                                                                                                                                                                                                                                                                                                                                                                                                                                                                                                                                                                                                                                                                                                                                                                                                                                                                                                                                                                                                                                                                                                                                           | RF MGR:                                                                                                                  |                                                                                                                            |
|                                                                                                                                                                                 |                                                                               | Hadk Power z c In Me Big Train                                                                                                                                                                                                                                                                                                                                                                                                                                                                                                                                                                                                                                                                                                                                                                                                                                                                                                                                                                                                                                                                                                                                                                                                                                                                                                                                                                                                                                                                                                                                                                                                                                                                                                                                                                                                                                                                                                                                                                                                                                                                                                 | CONST MGR:                                                                                                               | SHEET NO.                                                                                                                  |
|                                                                                                                                                                                 | Blue Lake Regional Park                                                       | ellerbass Rester Dentistry Design Dentistry United by the Standard | PROJ. MGR:                                                                                                               |                                                                                                                            |
| Know what's below.<br>Call before you dig.                                                                                                                                      | Interlachen Sandy<br>River-Delta                                              | 2U Division<br>Igulator Station                                                                                                                                                                                                                                                                                                                                                                                                                                                                                                                                                                                                                                                                                                                                                                                                                                                                                                                                                                                                                                                                                                                                                                                                                                                                                                                                                                                                                                                                                                                                                                                                                                                                                                                                                                                                                                                                                                                                                                                                                                                                                                | COMPLIANCE:                                                                                                              | T1.0                                                                                                                       |
|                                                                                                                                                                                 |                                                                               | Hidden River Roasters                                                                                                                                                                                                                                                                                                                                                                                                                                                                                                                                                                                                                                                                                                                                                                                                                                                                                                                                                                                                                                                                                                                                                                                                                                                                                                                                                                                                                                                                                                                                                                                                                                                                                                                                                                                                                                                                                                                                                                                                                                                                                                          | TRANSPORT:                                                                                                               |                                                                                                                            |