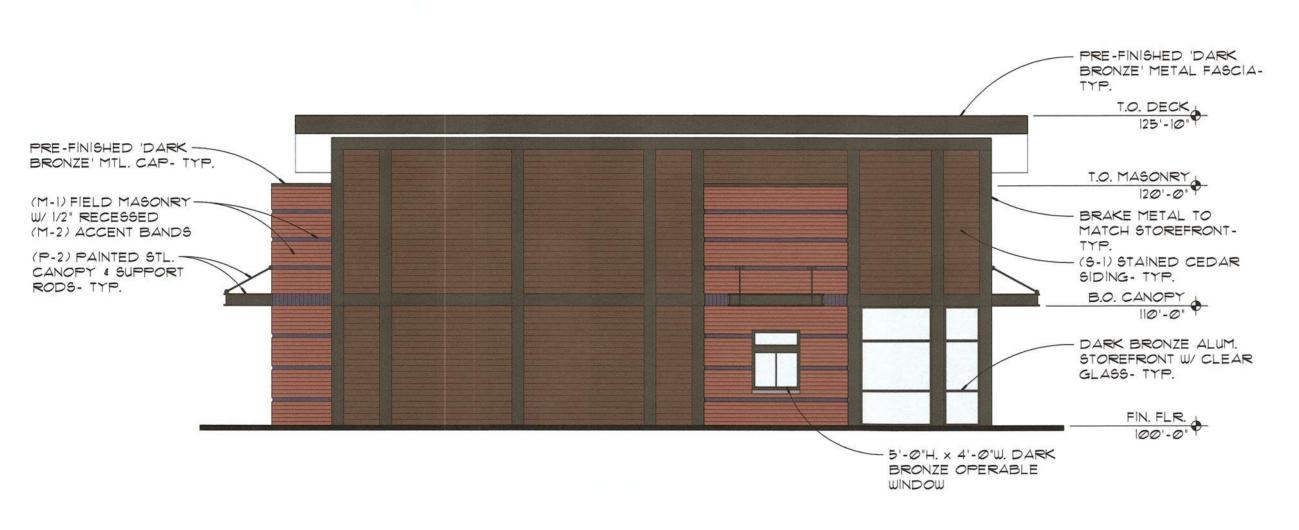

## Exhibit 8 CUP22-02



SCHMIDT ARCHITECTS, P.C. 16101 SW 72ND AVENUE SUITE 135 PORTLAND, OR 97224 (503) 220-8517 www.schmidtarchitectspc.com AKA Tiland/Schmidt Architects, P.C.









# SOUTH ELEVATION (COFFEE)













## Exhibit 8 CUP22-02

RD

5

S

Z

5

()

STATION N.W. BRADY RI ASHINGTON ELOPMENT

5

3

Ś

MA

3

K

4

16th CP

>

N.N

VE

ШQ

7

Z

N

(M-1) MASONRY VENEER BASE- TYP.

| MATERIALS / COLOR LEGEND |             |                  |                     |                                        |
|--------------------------|-------------|------------------|---------------------|----------------------------------------|
| RK                       | MATERIAL    | MANUFACTURER     | DESCRIPTION/ COLOR  | NOTES                                  |
| -1                       | PAINT       | SHERWIN WILLIAMS | #7046 "ANONYMOUS"   | STUCCO                                 |
| -2                       | PAINT       | SHERWIN WILLIAMS | *6991 "BLACK MAGIC" | CANOPIES