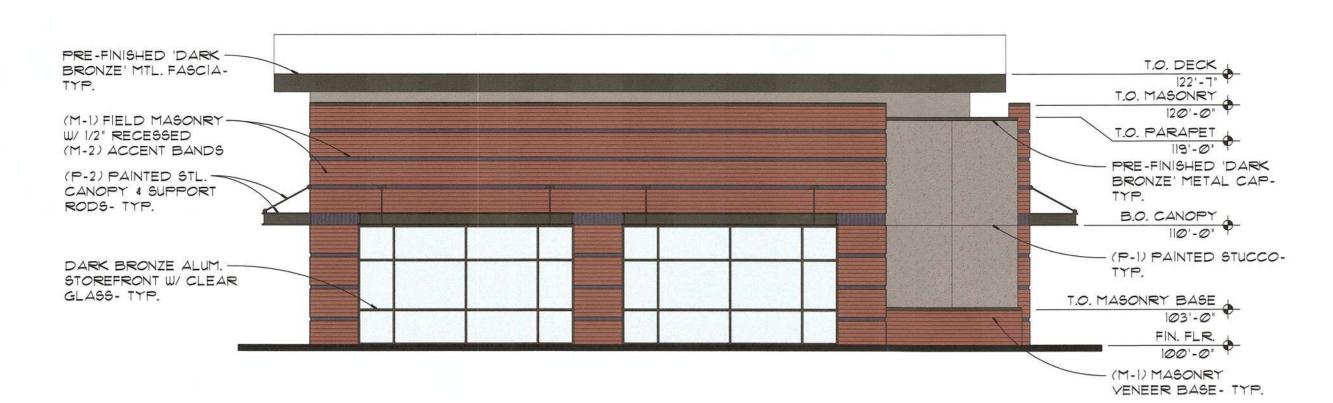

## Exhibit 8 CUP22-02



SCHMIDT ARCHITECTS, P.C. 16101 SW 72ND AVENUE SUITE 135 PORTLAND, OR 97224 (503) 220-8517 www.schmidtarchitectspc.com AKA Tiland/Schmidt Architects, P.C.









# SOUTH ELEVATION (COFFEE)













## Exhibit 8 CUP22-02

RD

5

S

Z

5

()

STATION N.W. BRADY RI ASHINGTON ELOPMENT

5

3

Ś

MA

3

K

4

16th CP

>

N.N

VE

ШQ

7

Z

N

(M-1) MASONRY VENEER BASE- TYP.

| MATERIALS / COLOR LEGEND |             |                  |                     |                                        |
|--------------------------|-------------|------------------|---------------------|----------------------------------------|
| RK                       | MATERIAL    | MANUFACTURER     | DESCRIPTION/ COLOR  | NOTES                                  |
| -1                       | PAINT       | SHERWIN WILLIAMS | #7046 "ANONYMOUS"   | STUCCO                                 |
| -2                       | PAINT       | SHERWIN WILLIAMS | *6991 "BLACK MAGIC" |