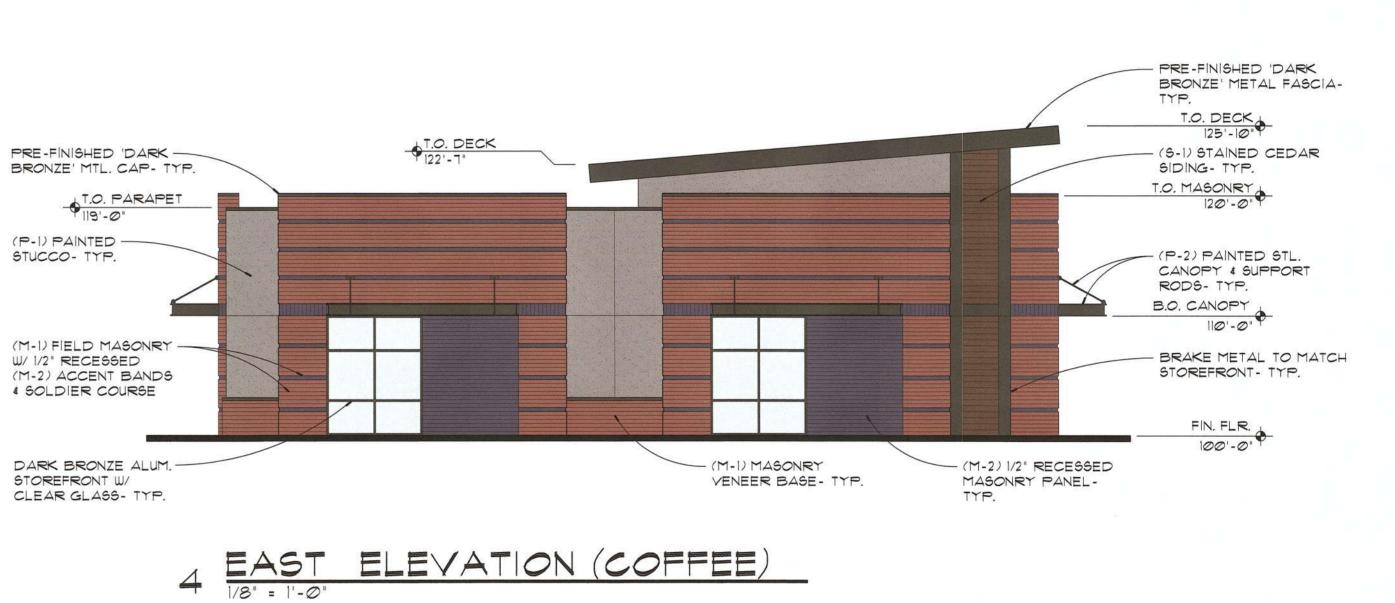

## Exhibit 8 CUP22-02



SCHMIDT ARCHITECTS, P.C. 16101 SW 72ND AVENUE SUITE 135 PORTLAND, OR 97224 (503) 220-8517 www.schmidtarchitectspc.com AKA Tiland/Schmidt Architects, P.C.









# SOUTH ELEVATION (COFFEE)













## Exhibit 8 CUP22-02

RD

5

S

Z

5

()

STATION N.W. BRADY RI ASHINGTON ELOPMENT

5

3

Ś

MA

3

K

4

16th CP

>

N.N

VE

ШQ

7

Z

N

(M-1) MASONRY VENEER BASE- TYP.

| MATERIALS / COLOR LEGEND |             |                  |                     |                                        |
|--------------------------|-------------|------------------|---------------------|----------------------------------------|
| RK                       | MATERIAL    | MANUFACTURER     | DESCRIPTION/ COLOR  | NOTES                                  |
| -1                       | PAINT       | SHERWIN WILLIAMS | #7046 "ANONYMOUS"   | STUCCO                                 |
| -2                       | PAINT       | SHERWIN WILLIAMS | *6991 "BLACK MAGIC" | CANOPIES