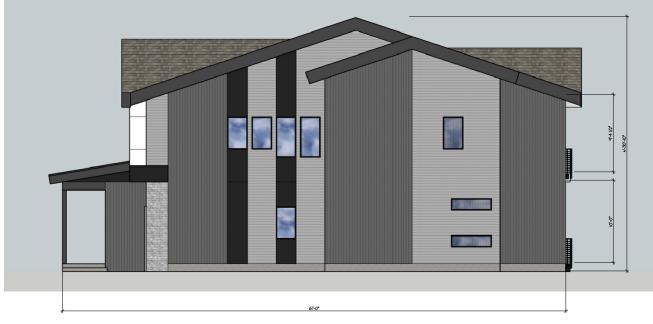

CAMAS, WA 98 CLARK COUNTY,

CITY OF JURISDICTION:



SCALE: 3/16" = 1'-0"





# **REAR ELEVATION**



# **RIGHT ELEVATION**







# FRONT ELEVATION

# **FLAG NOTES**

- BLACK/GRAY BRICK "BASE" ~ (ALT-HARDIE ARTISAN "SHIP-LAP")
- METAL WRAPED ACCENT BELLY BAND COLOR BLACK 3 PRE-FINISHED METAL RAILING - COLOR BLACK
- PRE-FINISHED METAL ROOFING COLOR BLACK
- (5) COMPOSITION ASPHALT SHINGLES VINYL WINDOWS - COLORED BLACK
- STEPPED OR METAL WRAPPED FASCIA COLOR MEDIUM GREY

# **FINISH/PAINT SCHEDULE**



8-I/4" FIBER CEMENT HORIZONTAL LAP SIDING (1" REVEAL) COLOR: LIGHT GREY



HARDIE MULTI GROOVE VERTICAL PANEL SIDING COLOR: MEDIUM GREY

HARDIE ARTISAN SHIPLAP SIDING OR HARDIE PANEL COLOR: WHITE



HARDIE ARTISAN SHIPLAP SIDING OR HARDIE PANEL COLOR: BLACK

# **GENERAL NOTES**

- ALL EXTERIOR LIGHTING SHALL BE FITTED WITH SHIELDING TO CONFINE LIGHTING TO PROJECT SI