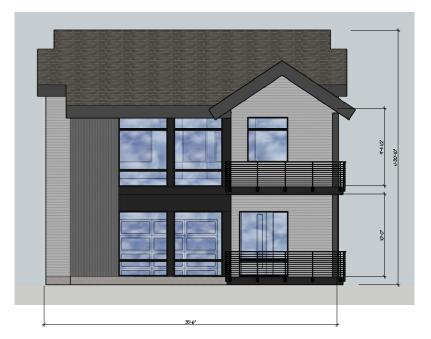

CAMAS, WA 98 CLARK COUNTY,

CITY OF JURISDICTION:



SCALE: 3/16" = 1'-0"





# **REAR ELEVATION**



# **RIGHT ELEVATION**







# FRONT ELEVATION

# **FLAG NOTES**

- BLACK/GRAY BRICK "BASE" ~ (ALT-HARDIE ARTISAN "SHIP-LAP")
- METAL WRAPED ACCENT BELLY BAND COLOR BLACK 3 PRE-FINISHED METAL RAILING - COLOR BLACK
- PRE-FINISHED METAL ROOFING COLOR BLACK
- (5) COMPOSITION ASPHALT SHINGLES VINYL WINDOWS - COLORED BLACK
- STEPPED OR METAL WRAPPED FASCIA COLOR MEDIUM GREY

# **FINISH/PAINT SCHEDULE**



8-I/4" FIBER CEMENT HORIZONTAL LAP SIDING (1" REVEAL) COLOR: LIGHT GREY



HARDIE MULTI GROOVE VERTICAL PANEL SIDING COLOR: MEDIUM GREY

HARDIE ARTISAN SHIPLAP SIDING OR HARDIE PANEL COLOR: WHITE



HARDIE ARTISAN SHIPLAP SIDING OR HARDIE PANEL COLOR: BLACK

# **GENERAL NOTES**

- ALL EXTERIOR LIGHTING SHALL BE FITTED WITH SHIELDING TO CONFIN