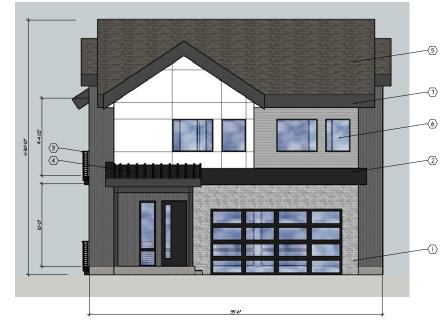

# FRONT ELEVATION

# **FLAG NOTES**

- BLACK/GRAY BRICK "BASE" ~ (ALT-HARDIE ARTISAN "SHIP-LAP")
- METAL WRAPED ACCENT BELLY BAND COLOR BLACK 3 PRE-FINISHED METAL RAILING - COLOR BLACK
- PRE-FINISHED METAL ROOFING COLOR BLACK
- (5) COMPOSITION ASPHALT SHINGLES VINYL WINDOWS - COLORED BLACK
- STEPPED OR METAL WRAPPED FASCIA COLOR MEDIUM GREY

# **FINISH/PAINT SCHEDULE**

8-I/4" FIBER CEMENT HORIZONTAL LAP SIDING (1" REVEAL) COLOR: LIGHT GREY

HARDIE MULTI GROOVE VERTICAL PANEL SIDING COLOR: MEDIUM GREY

HARDIE ARTISAN SHIPLAP SIDING OR HARDIE PANEL COLOR: WHITE

HARDIE ARTISAN SHIPLAP SIDING OR HARDIE PANEL COLOR: BLACK