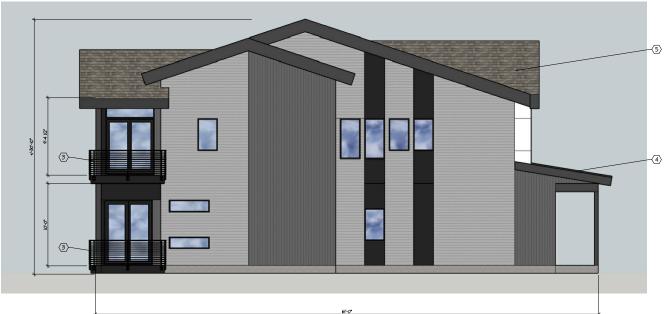

CAMAS, WA 98 CLARK COUNTY,

CITY OF JURISDICTION:



SCALE: 3/16" = 1'-0"





# **REAR ELEVATION**



# **RIGHT ELEVATION**







# FRONT ELEVATION

# **FLAG NOTES**

- BLACK/GRAY BRICK "BASE" ~ (ALT-HARDIE ARTISAN "SHIP-LAP")
- METAL WRAPED ACCENT BELLY BAND COLOR BLACK 3 PRE-FINISHED METAL RAILING - COLOR BLACK
- PRE-FINISHED METAL ROOFING COLOR BLACK
- (5) COMPOSITION ASPHALT SHINGLES VINYL WINDOWS - COLORED BLACK
- STEPPED OR METAL WRAPPED FASCIA COLOR MEDIUM GREY

# **FINISH/PAINT SCHEDULE**



8-I/4" FIBER CEMENT HORIZONTAL LAP SIDING (1" REVEAL) COLOR: LIGHT GREY



HARDIE MULTI GROOVE VERTICAL PANEL SIDING COLOR: MEDIUM GREY

HARDIE ARTISAN SHIPLAP SIDING OR HARDIE PANEL COLOR: WHITE



HARDIE ARTISAN SHIPLAP SIDING OR HARDIE PANEL COLOR: BLACK

# **GENERAL NOTES**

- ALL EXTERIOR LIGHTING SHALL BE FITTED WITH SHIELDING TO CONFINE LIGHTING TO PROJECT SITE.
- ADDRESS TO BE POSTED AND PLAINLY VISIBLE FROM