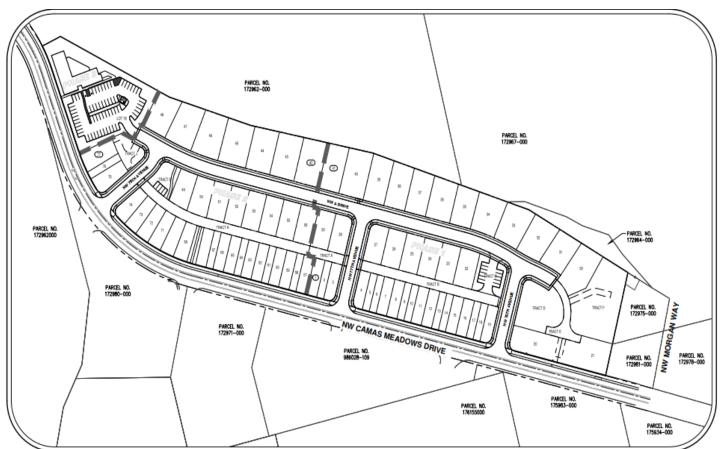

**NOTICE IS HEREBY GIVEN** that an application for the "Camas Meadows Hole 9 Ph 1", to subdivide approximately 13.81-acres into 77 single-family lots and one commercial lot for the future construction of 37 detached and 40 attached single-family homes and a 6,600 square feet commercial building was received on April 4, 2023, resubmitted on April 24, 2023, and deemed technically complete on April 28, 2023. A public hearing is required for the development proposal and will be scheduled at a later date. A separate public hearing notice will be mailed to all property owners within 300-feet of the subject development and published in the Post Record.

<u>Location</u>: The subject site consists of seven parcels and is ±13.81 acres in size. The site is addressed as 4711, 4615, 4555 and 4525 Unit A & Unit B, NW Camas Meadows Drive, Camas, WA 98607. The property is identified as Clark County Parcel Numbers 175980000, 172973000, 172963000, 986035734, 986035733, 172970000, and 986026906 of the northeast, northwest and southwest ¼ of Section 28 and 29, Township 2 North, Range 3 East, Willamette Meridian. The site is zoned Mixed Use (MX) and is currently vacant with no structures on site.

## Site Plan for Camas Meadows Hole 9 Ph 1 (CUP23-01)