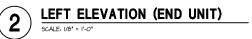

## **FLAG NOTES**

- BLACK/GRAY BRICK "BASE" ~ (ALT-HARDIE ARTISAN "SHIP-LAP") METAL WRAPED ACCENT BELLY BAND - COLOR BLACK
- PRE-FINISHED METAL RAILING COLOR BLACK
- A PRE-FINISHED METAL ROOFING COLOR BLACK
- 5 COMPOSITION ASPHALT SHINGLES
- (6) VINYL WINDOWS COLORED BLACK
- STEPPED OR METAL WRAPPED FASCIA COLOR MEDIUM GREY

### FINISH/PAINT SCHEDULE

8-1/4" FIBER CEMENT HORIZONTAL LAP SIDING (1" REVEAL) COLOR: LIGHT GREY

HARDIE MULTI GROOVE VERTICAL PANEL SIDING COLOR: MEDIUM GREY

HARDIE ARTISAN SHIPLAP SIDING OR HARDIE PANEL COLOR: WHITE

HARDIE ARTISAN SHIPLAP SIDING OR HARDIE PANEL COLOR: BLACK