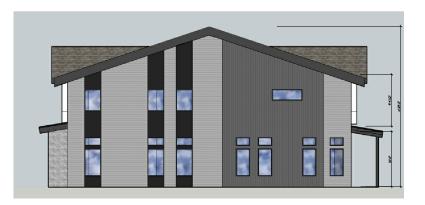

CAMAS, WA 98 CLARK COUNTY,

CITY OF JURISDICTION:

RIGHT ELEVATION (END UNIT) 3

RIGHT ELEVATION (END UNIT) (w/ pop-out)
SCALE: 3/6' = 1'-0' (3

REAR ELEVATION - ALTERNATE

FOR LOT 36

FOR LOT 37 (AND OPP. FOR LOT 39)

## **FLAG NOTES**

- BLACK/GRAY BRICK "BASE" ~ (ALT-HARDIE ARTISAN "SHIP-LAP") METAL WRAPED ACCENT BELLY BAND - COLOR BLACK
- PRE-FINISHED METAL RAILING COLOR BLACK
- A PRE-FINISHED METAL ROOFING COLOR BLACK
- 5 COMPOSITION ASPHALT SHINGLES
- (6) VINYL WINDOWS COLORED BLACK
- STEPPED OR METAL WRAPPED FASCIA COLOR MEDIUM GREY

### FINISH/PAINT SCHEDULE

8-1/4" FIBER CEMENT HORIZONTAL LAP SIDING (1" REVEAL) COLOR: LIGHT GREY

HARDIE MULTI GROOVE VERTICAL PANEL SIDING COLOR: MEDIUM GREY

HARDIE ARTISAN SHIPLAP SIDING OR HARDIE PANEL COLOR: WHITE

HARDIE ARTISAN SHIPLAP SIDING OR HARDIE PANEL COLOR: BLACK