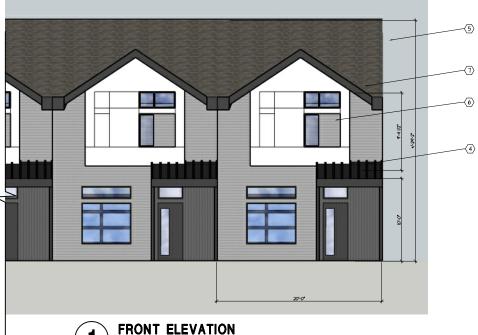

## **FLAG NOTES**

- BLACK/GRAY BRICK "BASE" ~ (ALT-HARDIE ARTISAN "SHIP-LAP") METAL WRAPED ACCENT BELLY BAND - COLOR BLACK
- PRE-FINISHED METAL RAILING COLOR BLACK
- A PRE-FINISHED METAL ROOFING COLOR BLACK
- 5 COMPOSITION ASPHALT SHINGLES
- (6) VINYL WINDOWS COLORED BLACK
- STEPPED OR METAL WRAPPED FASCIA COLOR MEDIUM GREY

### FINISH/PAINT SCHEDULE

8-1/4" FIBER CEMENT HORIZONTAL LAP SIDING (1" REVEAL) COLOR: LIGHT GREY

HARDIE MULTI GROOVE VERTICAL PANEL SIDING COLOR: MEDIUM GREY

HARDIE ARTISAN SHIPLAP SIDING OR HARDIE PANEL COLOR: WHITE

HARDIE ARTISAN SHIPLAP SIDING OR HARDIE PANEL COLOR: BLACK