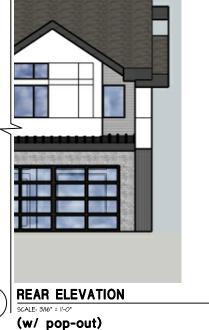

CAMAS, WA 98 CLARK COUNTY,

CITY OF JURISDICTION:

RIGHT ELEVATION (END UNIT) 3

RIGHT ELEVATION (END UNIT) (w/ pop-out)
SCALE: 3/6' = 1'-0' (3

REAR ELEVATION - ALTERNATE

FOR LOT 36

FOR LOT 37 (AND OPP. FOR LOT 39)