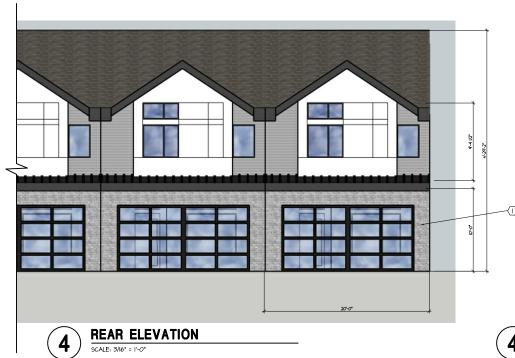

CAMAS, WA 98 CLARK COUNTY,

CITY OF JURISDICTION:

RIGHT ELEVATION (END UNIT) 3

RIGHT ELEVATION (END UNIT) (w/ pop-out)
SCALE: 3/6' = 1'-0' (3

REAR ELEVATION - ALTERNATE

FOR LOT 36

FOR LOT 37 (AND OPP. FOR LOT 39)