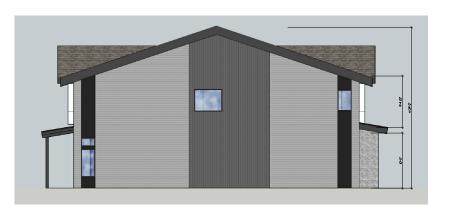

## **FLAG NOTES**

- BLACK/GRAY BRICK "BASE" ~ (ALT-HARDIE ARTISAN "SHIP-LAP") METAL WRAPED ACCENT BELLY BAND - COLOR BLACK
- PRE-FINISHED METAL RAILING COLOR BLACK
- A PRE-FINISHED METAL ROOFING COLOR BLACK
- 5 COMPOSITION ASPHALT SHINGLES
- (6) VINYL WINDOWS COLORED BLACK
- STEPPED OR METAL WRAPPED FASCIA COLOR MEDIUM GREY

### FINISH/PAINT SCHEDULE

8-1/4" FIBER CEMENT HORIZONTAL LAP SIDING (1" REVEAL) COLOR: LIGHT GREY

HARDIE MULTI GROOVE VERTICAL PANEL SIDING COLOR: MEDIUM GREY

HARDIE ARTISAN SHIPLAP SIDING OR HARDIE PANEL COLOR: WHITE

HARDIE ARTISAN SHIPLAP SIDING OR HARDIE PANEL COLOR: BLACK