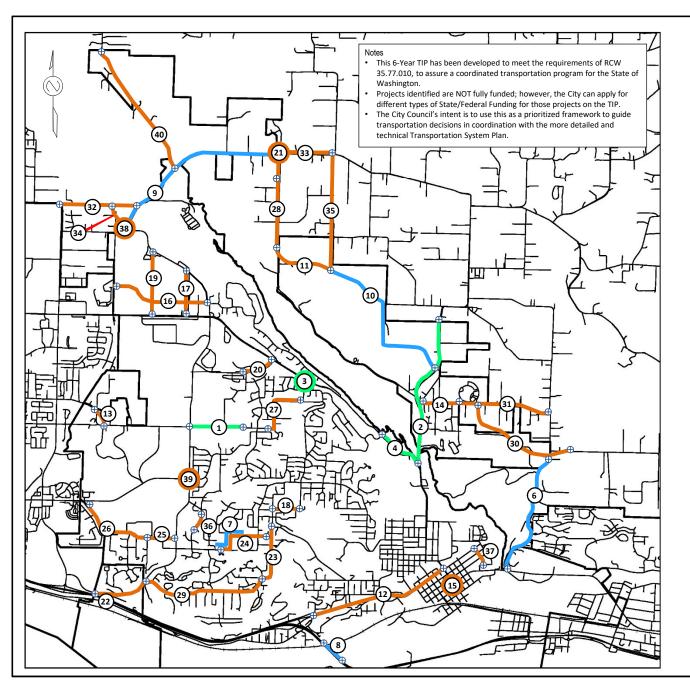

## City of Camas 2023 - 2028Six Year Street Priorities

- 1 NW 38th Ave (Ph 3)
- 2 SR 500 (Everett St/Rd)
- 3 Lake Rd. & NW Sierra St. Signal
- NW Lake Rd.
- ADA Access Upgrades Citywide

- SE Crown Rd
- 16th Ave/ Hood / 18th Ave Path
- SR 14 West Camas Slough Bridge
- NE Goodwin Rd/28th St
- North Shore East/West Arterial
- 11 NE North Shore Blvd.
- 12 NW/NE 6th Ave Corridor Imp
- 13 Bybee Rd
- 14 NE 43rd Ave
- 15 Downtown Infrastructure
- Street "B" (North Dwyer Creek Area)
- NW Payne St. 17
- NW 23rd Ave
- Street "A" (North Dwyer Creek Area)
- NW Leadbetter Dr Path
- NE 28th St & NE 232nd Ave Intersection Imp.
- NW Brady Rd Ped & Bike Improvements
- 23 NW Astor St.
- 24 NW 16th Ave/Hood/18th Ave
- 25 NW 18th Ave
- NW 18th Ave/Payne Rd
- NW Astor St. /43rd Ave
- 28 NE 232nd Ave
- NW McIntosh Rd 29
- 30 NE Woodburn Dr.
- SE 15th St./Norse Rd
- NE 18th St (192nd to Goodwin) NE 28th St (232nd to 242nd)
- NW Camas Meadows Dr (West)
- NE 242nd Ave
- NW Maryland St
- 37 NE Nevada St.
  - NE Goodwin / Camas Meadows Signal
- NW Pacific Rim / Parker St. Signal
- 40 NE Ingle Rd to N City Limits

Six Year Street Plan Map 2023-2028 D3 (File 2023-2028 STIP)