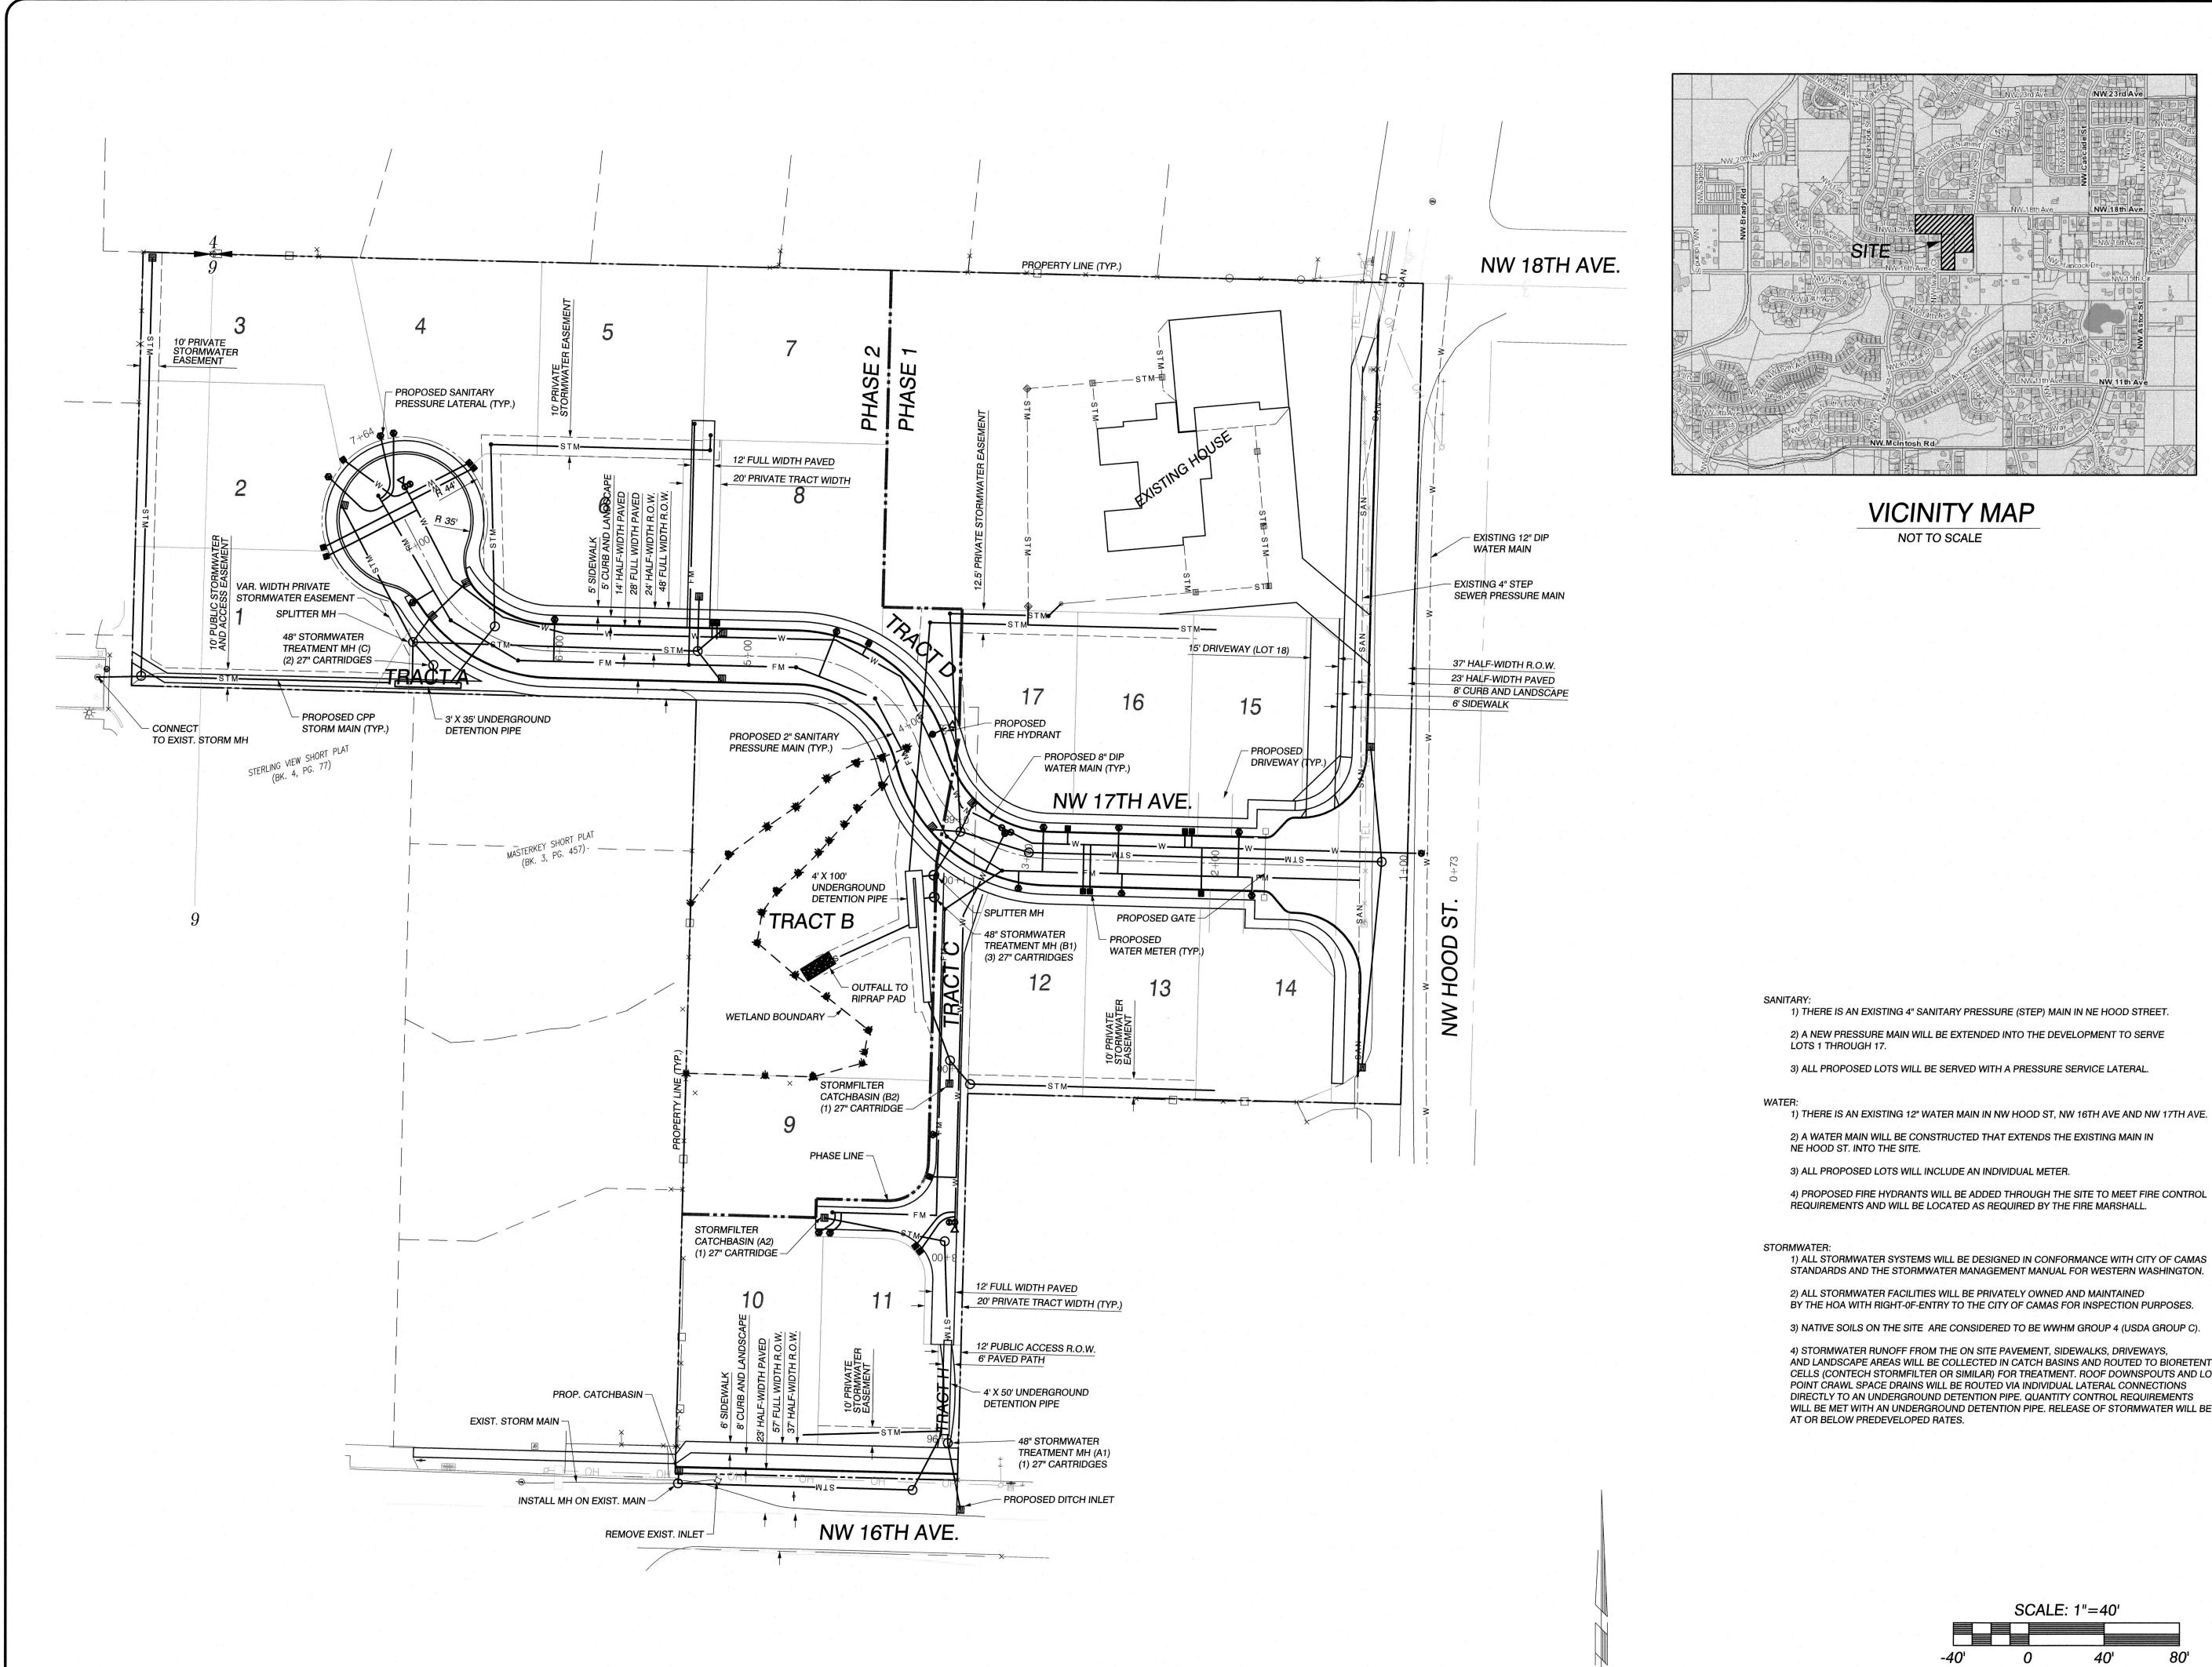

STANDARDS AND THE STORMWATER MANAGEMENT MANUAL FOR WESTERN WASHINGTON.

AND LANDSCAPE AREAS WILL BE COLLECTED IN CATCH BASINS AND ROUTED TO BIORETENTION CELLS (CONTECH STORMFILTER OR SIMILAR) FOR TREATMENT. ROOF DOWNSPOUTS AND LOW WILL BE MET WITH AN UNDERGROUND DETENTION PIPE. RELEASE OF STORMWATER WILL BE

J:\data\A10000\A10100\A10120\A10123\Engineering\Prelim\A10123.e.prelim.C1.0.utility.dgn M:\MicroStation V8\pen tables\HP5000\street paving.tbl

| Exhibit                                                 | 20 SI                                                                                                                                             | JB22-01                                                          |
|---------------------------------------------------------|---------------------------------------------------------------------------------------------------------------------------------------------------|------------------------------------------------------------------|
|                                                         | CLIENT:<br>MODERN NW INC<br>8101 NE GLISAN<br>PORTLAND, OR 97213<br>PH: (971) 322-3318<br>CONTACT: Sergey Marandyuk<br>EMAIL: sergey@modernnw.com |                                                                  |
|                                                         |                                                                                                                                                   |                                                                  |
|                                                         | 7                                                                                                                                                 |                                                                  |
|                                                         | FOR:<br>DIVISION                                                                                                                                  | 360-695-1385<br>503-289-9936<br>A 98660                          |
|                                                         | TER PLAN                                                                                                                                          | ORS<br>380<br>503<br>COUVER, WA 9                                |
|                                                         | UTILITY AND STORMWATER PLAN<br>HOOD STREET SUE                                                                                                    | LAND SURVEYORS<br>ENGINEERS<br>222 E. EVERGREEN, VANCOUVER, WA 9 |
|                                                         | PRELIMINARY UTILITY AND STORMWATER PLAN<br>HOOD STREET SUE                                                                                        | ENGINEERING INC. 2                                               |
|                                                         | PRELI                                                                                                                                             |                                                                  |
| REET.<br>ERVE                                           | PROFILER A.<br>Store of WAS                                                                                                                       |                                                                  |
| L.                                                      | 2/15/22                                                                                                                                           |                                                                  |
| NW 17TH AVE.                                            | 01101277                                                                                                                                          |                                                                  |
| IN                                                      | CHANGES / I<br>DESCRIPTION:                                                                                                                       | DATE:                                                            |
| FIRE CONTROL<br>                                        |                                                                                                                                                   |                                                                  |
| ITY OF CAMAS<br>VASHINGTON.                             |                                                                                                                                                   |                                                                  |
| PURPOSES.<br>A GROUP C).<br>VAYS,<br>TO BIORETENTION    |                                                                                                                                                   |                                                                  |
| POUTS AND LOW<br>IECTIONS<br>JIREMENTS<br>WATER WILL BE | DESIGNED: TJB                                                                                                                                     |                                                                  |
|                                                         | DRAWN: TJB<br>CHECKED: PAT<br>DATE: JULY 2021<br>SCALE: H: 1"=40'<br>V:<br>COPYRIGHT 2021, OLSON ENGINEERING, INC.                                |                                                                  |
|                                                         |                                                                                                                                                   |                                                                  |
|                                                         |                                                                                                                                                   |                                                                  |
|                                                         |                                                                                                                                                   |                                                                  |
|                                                         |                                                                                                                                                   |                                                                  |
|                                                         | HOOD STREET SUBDIVISION<br>JOB NO.: A10123.01.01                                                                                                  |                                                                  |
| 80'                                                     | SHEET                                                                                                                                             |                                                                  |
| prelim.C1.0.utility.dgn                                 | C1.0                                                                                                                                              |                                                                  |