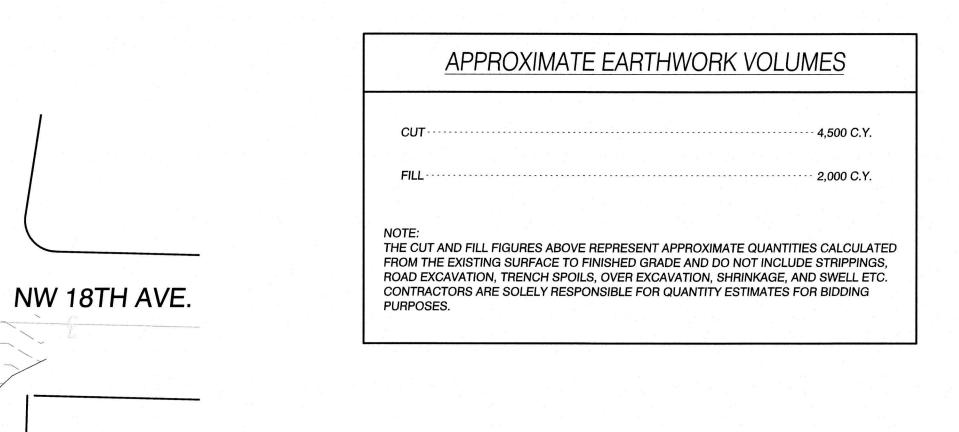

PROPERTY LINE (TYP.)

12' FULL WIDTH PAVED (TYP.) 20' PRIVATE TRACT WIDTH (TYP.)

12' PUBLIC ACCESS R.O.W. 6' PAVED PATH

– 4' X 50' UNDERGROUND DETENTION PIPE

POTENTIAL RETAINING WALL LOCATION (TYP.)

EXISTING CONTOUR (TYP.)

STORMWATER EASEMENT

CONNECT TO EXIST. STORM MH

PROPOSED CPP
STORM MAIN (TYP.)

3' X 35' UNDERGROUND
DETENTION PIPE

OUTFALL TO RIPRAP PAD -

NW 16TH AVE.

PROPOSED CONTOUR (TYP.)

4'X 100' UNDERGROUND DETENTION PIRE

WETLAND BOUNDARY

37' HALF-WIDTH R.O.W. 23' HALF-WIDTH PAVED 8' CURB AND LANDSCAPE 6' SIDEWALK

PROPOSED OF DRIVEWAY (TYP.)

J:\data\A10000\A10100\A10120\A10123\Engineering\Prelim\A10123.e.prelim.C2.0.grading.dgn M:\MicroStation V8\pen tables\HP5000\street paving.tbl

C2.0