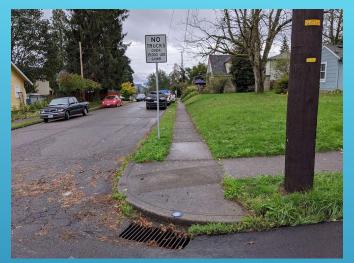

NW 14TH AVE. AT NW ASH ST. LOOKING WEST

NW 14<sup>TH</sup> AVE. AT NW ASH ST. LOOKING WEST

NW 14TH AVE. AT NW ASH ST. LOOKING WEST

NW 14TH AVE. AT NW BENTON ST. LOOKING WEST

NW BENTON ST. AT NW 18<sup>TH</sup> AVE. LOOKING SOUTH

NW BENTON ST. AT NW 17<sup>TH</sup> AVE. LOOKING WEST

NW BENTON ST. AT NW 18<sup>TH</sup> AVE. LOOKING SOUTH

NW BENTON ST. LOOKING SOUTH TOWARDS NW 17TH AVE.

NW 19<sup>TH</sup> AVE. LOOKING WEST TOWARDS NW BENTON ST.