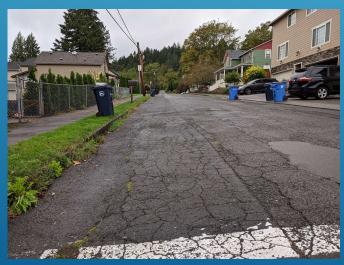

NW BENTON ST. AT NW 17<sup>TH</sup> AVE. LOOKING WEST

NW BENTON ST. AT NW 18<sup>TH</sup> AVE. LOOKING SOUTH

NW BENTON ST. LOOKING SOUTH TOWARDS NW 17TH AVE.

NW 19<sup>TH</sup> AVE. LOOKING WEST TOWARDS NW BENTON ST.