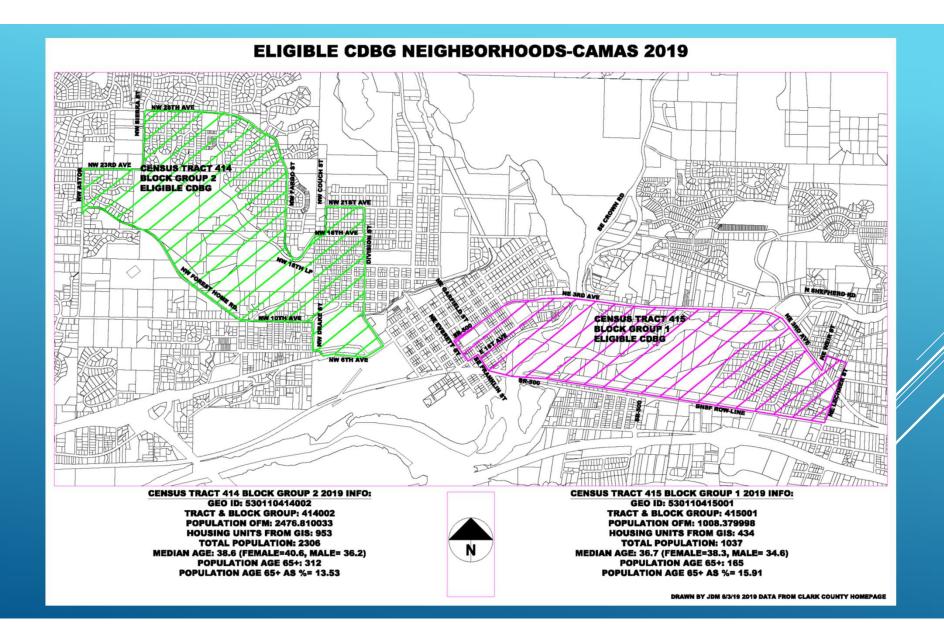

## 2021 COMMUNITY DEVELOPMENT BLOCK GRANT (CDBG) APPLICATION







## POTENTIAL 2021 CDBG PROJECTS

| OPTION | STREET                  | PROJECT LIMITS                                        | CDBG<br>Funding | CITY<br>FUNDING | FUNDING<br>SOURCE | TOTAL<br>COST | MATCH<br>POINTS |
|--------|-------------------------|-------------------------------------------------------|-----------------|-----------------|-------------------|---------------|-----------------|
| 1      | NW 14 <sup>TH</sup> AVE | NW COUCH ST TO<br>NW ASH ST                           | \$158,000       | \$164,000       | WATER<br>FUND     | \$322,000     | 10              |
| 2      | NW BENTON ST            | NW 17 <sup>TH</sup> AVE TO<br>NW 18 <sup>TH</sup> AVE | \$97,000        | \$81,000        | WATER<br>FUND     | \$178,000     | 9               |
| 3      | NW 19 <sup>TH</sup> AV