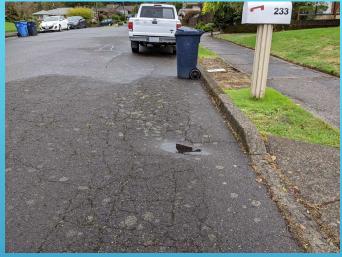

NW 19<sup>TH</sup> AVE. LOOKING EAST TOWARDS DIVISION ST.

NW 19<sup>TH</sup> AVE. LOOKING WEST TOWARDS NW BENTON ST.

NW 19<sup>TH</sup> AVE. LOOKING EAST TOWARDS DIVISION ST.

NE 2<sup>ND</sup> AVE. AT NE FRANKLIN ST. LOOKING EAST

NE 2<sup>ND</sup> AVE. LOOKING WEST TOWARDS NE FRANKLIN ST.

NE 2<sup>ND</sup> AVE. AT NE GARFIELD ST. LOOKING WEST

NE 2<sup>ND</sup> AVE. LOOKING WEST TOWARDS NE EVERETT ST.