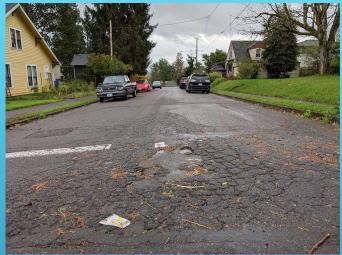

NW 19<sup>TH</sup> AVE. LOOKING EAST TOWARDS DIVISION ST.

NW 19<sup>TH</sup> AVE. LOOKING WEST TOWARDS NW BENTON ST.

NW 19<sup>TH</sup> AVE. LOOKING EAST TOWARDS DIVISION ST.

NE 2<sup>ND</sup> AVE. AT NE FRANKLIN ST. LOOKING EAST

NE 2<sup>ND</sup> AVE. LOOKING WEST TOWARDS NE FRANKLIN ST.

NE 2<sup>ND</sup> AVE. AT NE GARFIELD ST. LOOKING WEST

NE 2<sup>ND</sup> AVE. LOOKING WEST TOWARDS NE EVERETT ST.