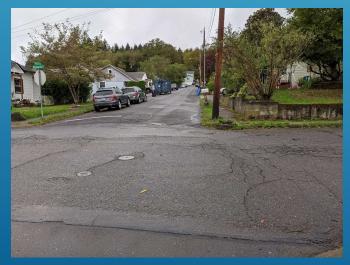

NW BENTON ST. AT NW 17<sup>TH</sup> AVE. LOOKING WEST

NW BENTON ST. AT NW 18<sup>TH</sup> AVE. LOOKING SOUTH

NW BENTON ST. LOOKING SOUTH TOWARDS NW 17TH AVE.

NW 19<sup>TH</sup> AVE. LOOKING WEST TOWARDS NW BENTON ST.

NW 19<sup>TH</sup> AVE. LOOKING EAST TOWARDS DIVISION ST.

NW 19<sup>TH</sup> AVE. LOOKING WEST TOWARDS NW BENTON ST.

NW 19<sup>TH</sup> AVE. LOOKING EAST TOWARDS DIVISION ST.

NE 2<sup>ND</sup> AVE. AT NE FRANKLIN ST. LOOKING EAST