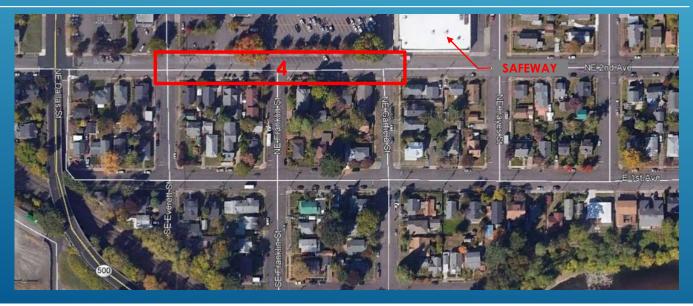

## POTENTIAL 2021 CDBG PROJECTS

| OPTION | STREET                  | PROJECT LIMITS                                        | CDBG<br>Funding | CITY<br>FUNDING | FUNDING<br>SOURCE | TOTAL<br>COST | MATCH<br>POINTS |
|--------|-------------------------|-------------------------------------------------------|-----------------|-----------------|-------------------|---------------|-----------------|
| 1      | NW 14 <sup>TH</sup> AVE | NW COUCH ST TO<br>NW ASH ST                           | \$158,000       | \$164,000       | WATER<br>FUND     | \$322,000     | 10              |
| 2      | NW BENTON ST            | NW 17 <sup>TH</sup> AVE TO<br>NW 18 <sup>TH</sup> AVE | \$97,000        | \$81,000        | WATER<br>FUND     | \$178,000     | 9               |
| 3      | NW 19 <sup>TH</sup> AVE | NW BENTON ST TO<br>DIVISION ST                        | \$180,000       | \$155,000       | WATER<br>FUND     | \$335,000     | 9               |
| 4      | NE 2 <sup>nd</sup> AVE  | NE EVERETT ST TO<br>NE GARFIELD ST                    | \$95,000        | \$42,000        | GENERAL<br>FUND   | \$137,000     | 6               |

NW 19<sup>TH</sup> AVE. LOOKING EAST TOWARDS DIVISION ST.

NW 19<sup>TH</sup> AVE. LOOKING WEST TOWARDS NW BENTON ST.

NW 19<sup>TH</sup> AVE. LOOKING EAST TOWARDS DIVISION ST.

NE 2<sup>ND</sup> AVE. AT NE FRANKLIN ST. LOOKING EAST

NE 2<sup>ND</sup> AVE. LOOKING WEST TOWARDS NE FRANKLIN ST.

NE 2<sup>ND</sup> AVE. AT NE GARFIELD ST. LOOKING WEST

NE 2<sup>ND</sup> AVE. LOOKING WEST TOWARDS NE EVERETT ST.