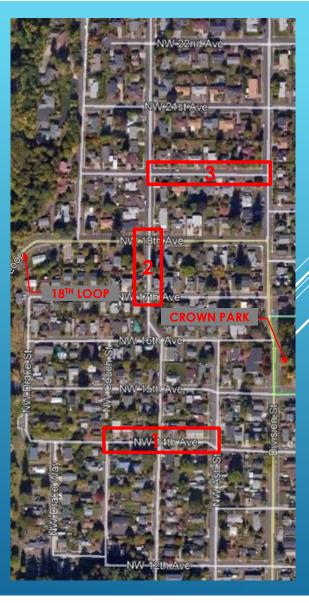

## POTENTIAL 2021 CDBG PROJECTS

| OPTION | STREET                  | PROJECT LIMITS                                        | CDBG<br>Funding | CITY<br>FUNDING | FUNDING<br>SOURCE | TOTAL<br>COST | MATCH<br>POINTS |
|--------|-------------------------|-------------------------------------------------------|-----------------|-----------------|-------------------|---------------|-----------------|
| 1      | NW 14 <sup>TH</sup> AVE | NW COUCH ST TO<br>NW ASH ST                           | \$158,000       | \$164,000       | WATER<br>FUND     | \$322,000     | 10              |
| 2      | NW BENTON ST            | NW 17 <sup>TH</sup> AVE TO<br>NW 18 <sup>TH</sup> AVE | \$97,000        | \$81,000        | WATER<br>FUND     | \$178,000     | 9               |
| 3      | NW 19 <sup>TH</sup> AVE | NW BENTON ST TO<br>DIVISION ST                        | \$180,000       | \$155,000       | WATER<br>FUND     | \$335,000     | 9               |
| 4      | NE 2 <sup>nd</sup> AVE  | NE EVERETT ST TO<br>NE GARFIELD ST                    | \$95,000        | \$42,000        | GENERAL<br>FUND   | \$137,000     | 6               |