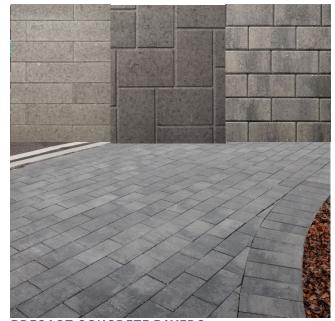

#### HARDSCAPE AND PAVING

PRECAST CONCRETE PAVERS: BELGARD DIMENSIONS COLORS: RIO, CHARCOAL, AND GREY

STONE PAVERS
MATCH BUILDING FACADE GRANITE

VEHICULAR GRASS PAVE: PRESTO GEOSYSTEMS GEOBLOCK POROUS PAVEMENT SYSTEM