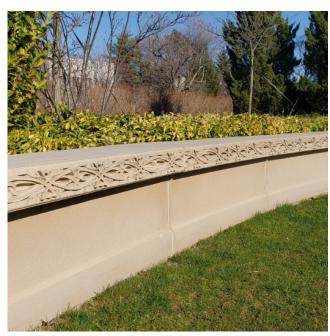

### 01

# LDS VANCOUVER TEMPLE

# AHBL

#### FENCING AND GATES



MONTAGE PLUS MAJESTIC FENCE AMERISTAR POWDERCOATED STEEL, BLACK



ORNAMENTAL DOUBLE SWING GATE AMERISTAR POWDERCOATED STEEL, BLACK, CANE BOLT



ORNAMENTAL SINGLE SWING GATE AMERISTAR POWDERCOATED STEEL, BLACK, 6' HEIGHT



FLUSH CONCRETE MOW CURB UNDER FENCING AND BETWEEN SHRUB/LAWN BEDS



# LDS VANCOUVER TEMPLE



#### HARDSCAPE AND PAVING



PRECAST CONCRETE PAVERS: BELGARD DIMENSIONS COLORS: RIO, CHARCOAL, AND GREY



STONE PAVERS
MATCH BUILDING FACADE GRANITE



VEHICULAR GRASS PAVE: PRESTO GEOSYSTEMS GEOBLOCK POROUS PAVEMENT SYSTEM



PLANTER WALL CAST STONE DETAILS CAMAS MOTIF

### 03

# LDS VANCOUVER TEMPLE

# AHBL

#### SITE FURNISHINGS



PLAINWELL STEEL BENCH LANDSCAPE FORMS BLACK POWDERCOAT



EMERSON BIKE RACK LANDSCAPE FORMS BLACK POWDERCOAT



SDC-45 RECEPTACLE VICTOR STANLEY BLACK POWDERCOAT



PAVILION PLANTER LONGSHADOW CAST STONE