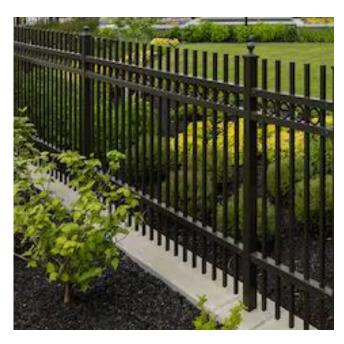

#### FENCING AND GATES

MONTAGE PLUS MAJESTIC FENCE AMERISTAR POWDERCOATED STEEL, BLACK

ORNAMENTAL DOUBLE SWING GATE AMERISTAR POWDERCOATED STEEL, BLACK, CANE BOLT

ORNAMENTAL SINGLE SWING GATE AMERISTAR POWDERCOATED STEEL, BLACK, 6' HEIGHT