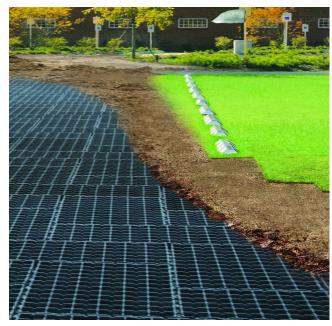

#### HARDSCAPE AND PAVING

PRECAST CONCRETE PAVERS: BELGARD DIMENSIONS COLORS: RIO, CHARCOAL, AND GREY

STONE PAVERS
MATCH BUILDING FACADE GRANITE

VEHICULAR GRASS PAVE: PRESTO GEOSYSTEMS GEOBLOCK POROUS PAVEMENT SYSTEM