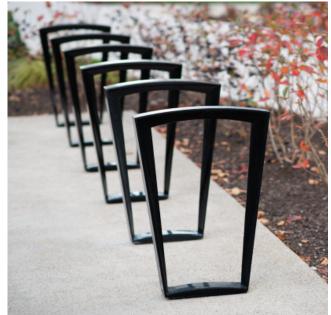

#### SITE FURNISHINGS

PLAINWELL STEEL BENCH LANDSCAPE FORMS BLACK POWDERCOAT

EMERSON BIKE RACK LANDSCAPE FORMS BLACK POWDERCOAT

SDC-45 RECEPTACLE VICTOR STANLEY BLACK POWDERCOAT

PAVILION PLANTER LONGSHADOW CAST STONE