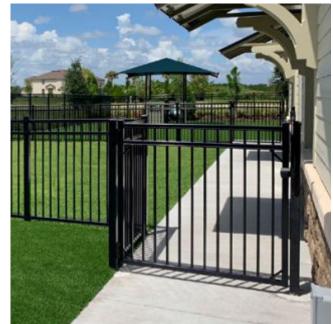

#### FENCING AND GATES

MONTAGE PLUS MAJESTIC FENCE AMERISTAR POWDERCOATED STEEL, BLACK

ORNAMENTAL DOUBLE SWING GATE AMERISTAR POWDERCOATED STEEL, BLACK, CANE BOLT

ORNAMENTAL SINGLE SWING GATE AMERISTAR POWDERCOATED STEEL, BLACK, 6' HEIGHT