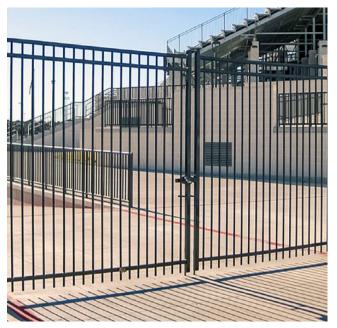

#### FENCING AND GATES

MONTAGE PLUS MAJESTIC FENCE AMERISTAR POWDERCOATED STEEL, BLACK

ORNAMENTAL DOUBLE SWING GATE AMERISTAR POWDERCOATED STEEL, BLACK, CANE BOLT

ORNAMENTAL SINGLE SWING GATE AMERISTAR POWDERCOATED STEEL, BLACK, 6' HEIGHT