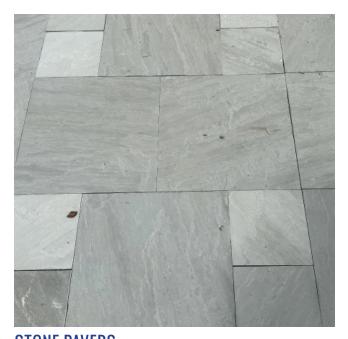

#### HARDSCAPE AND PAVING

PRECAST CONCRETE PAVERS: BELGARD DIMENSIONS COLORS: RIO, CHARCOAL, AND GREY

STONE PAVERS
MATCH BUILDING FACADE GRANITE

VEHICULAR GRASS PAVE: PRESTO GEOSYSTEMS GEOBLOCK POROUS PAVEMENT SYSTEM