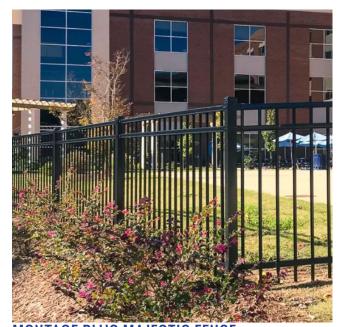

#### FENCING AND GATES

MONTAGE PLUS MAJESTIC FENCE AMERISTAR POWDERCOATED STEEL, BLACK

ORNAMENTAL DOUBLE SWING GATE AMERISTAR POWDERCOATED STEEL, BLACK, CANE BOLT

ORNAMENTAL SINGLE SWING GATE AMERISTAR POWDERCOATED STEEL, BLACK, 6' HEIGHT