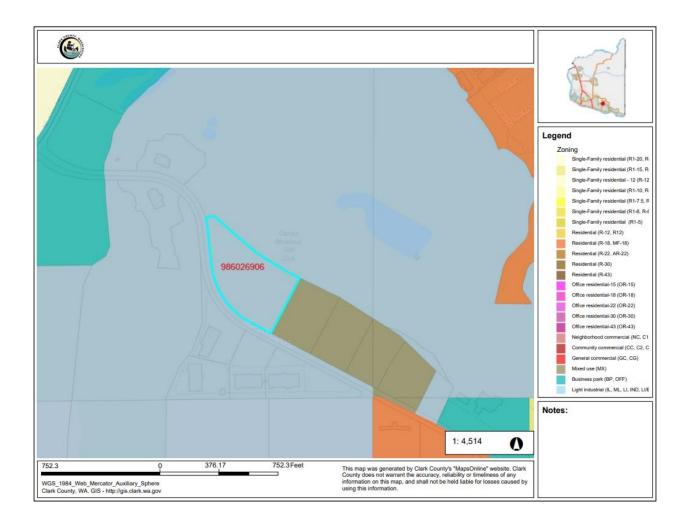

## Ordinance 22-017

The following table describes the amendments to properties owned by PEDWAR DEVELOPMENT GROUP LLC totaling 5 acres located at 4711 NW Camas Drive.

| Parcel<br>Number | Current Comprehensive Plan Designation | Current<br>Zoning                         | New<br>Comprehensive<br>Plan Designation | New<br>Zoning |
|------------------|----------------------------------------|-------------------------------------------|------------------------------------------|---------------|
| 986026906        | Industrial                             | Light<br>Industrial<br>/ Business<br>Park | Commercial                               | Mixed Use     |