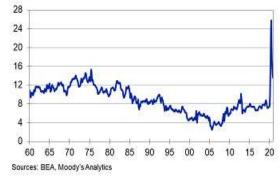

#### Saving Is High

16

14

12

10

8

6

2

Personal savings, % of disposable income, 3-mo MA