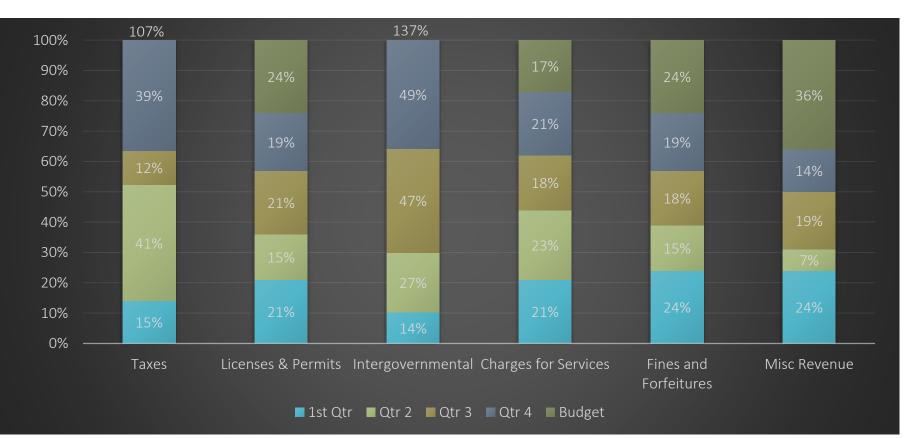

#### General Fund Expenditures

| 100% | 4%                |               |          |          |                   | 8%        |
|------|-------------------|---------------|----------|----------|-------------------|-----------|
| 90%  | 2.49/             | 27%           | 15%      |          | 24%               |           |
| 80%  | 24%               |               |          | 39%      |                   | 19%       |
| 70%  |                   |               | 25%      |          | 17%               |           |
| 60%  | 24%               | 21%           |          |          | 1777              | 28%       |
| 50%  | _                 |               | 16%      |          |                   | _         |
| 40%  | 12%               | 16%           | 5%       | 39%      | 26%               |           |
| 30%  |                   | 11%           |          |          | 9%                | 17%       |
| 20%  |                   |               | 39%      |          | 970               |           |
| 10%  | 36%               | 25%           | 3370     | 13%      | 24%               | 28%       |
|      |                   |               |          | 1%<br>8% |                   |           |
| 0%   | Salaries and Bene | fits Supplies | Services | Capital  | Intergovernmental | Transfers |

■ Thru April ■ 2nd Qtr ■ 3rd Qtr ■ Qtr 4 ■ Budget