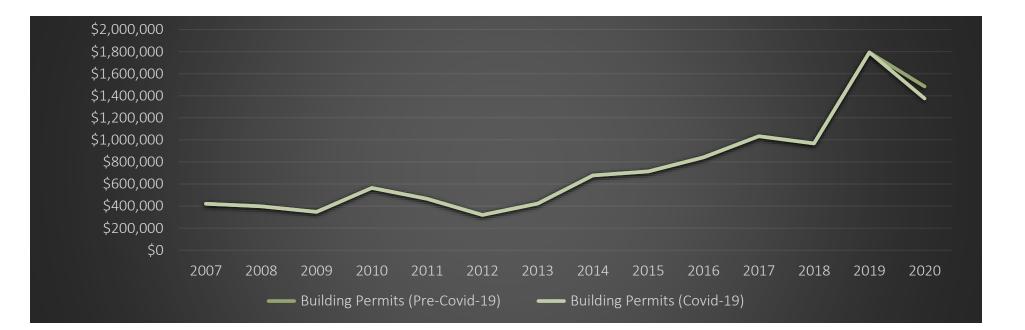

#### **Building Permits**

| \$400,000<br>\$350,000<br>\$300,000<br>\$250,000<br>\$200,000<br>\$150,000<br>\$100,000 |           |           |           |           |           |           |
|-----------------------------------------------------------------------------------------|-----------|-----------|-----------|-----------|-----------|-----------|
| \$50,000                                                                                |           |           |           |           |           |           |
| \$-                                                                                     | 2015      | 2016      | 2017      | 2018      | 2019      | 2020      |
|                                                                                         | \$5,046   | \$-       | \$735     | \$1,500   | \$2,149   | \$198,128 |
| State Grants/Shared Rev.                                                                | \$40,627  | \$48,916  | \$69,469  | \$51,988  | \$107,624 | \$57,516  |
| PUD Priv. Tax                                                                           | \$187,023 | \$184,334 | \$184,308 | \$184,244 | \$182,277 | \$180,994 |
| Liquor Revenue                                                                          | \$239,804 | \$281,939 | \$294,332 | \$304,623 | \$323,729 | \$345,211 |
| Fire Premium Tax                                                                        | \$49,459  | \$50,025  | \$49,970  | \$52,134  | \$51,447  | \$61,790  |