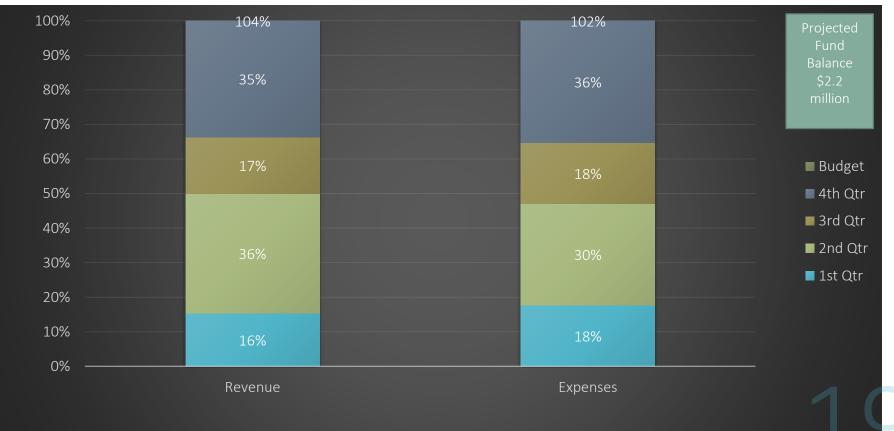

| 22%      | Budget                                     |
| 50% -          |              |           | 13%         |          | 4th Qtr                                    |
| 40%            | 32%          | 22%       |             | 23%      | ■ 3rd Qtr<br>■ 2nd Qtr                     |
| 30% -          |              |           | 42%         |          | 1st Qtr                                    |
| 20% -          |              |           |             | _        |                                            |
| 10% -<br>0% -  | 25%          | 26%       | 14%         | 25%      |                                            |
| 078 -          | Fire Revenue | Fire Exp. | EMS Revenue | EMS Exp. | 1                                          |

#### Storm Water



### Solid Waste



### Water/Sewer



### **Budget Implementation Status**

#### HEALTHY WASHINGTON METRICS 1/28/21

Trend in 14-day rate of new COVID-19 cases per 100k population **+13%** 

Trend in 14-day of new COVID-19 hospital admissions per 100k population **+17%** 

Average 7-day percent occupancy of ICU staffed beds 66%

7-day percent positive of COVID-19 tests 21%

#### PHASE 1 (PHASE 2 BUDGET)

Limited 2021 Budget

No Seasonals

Hiring exceptions per Mayor

Work at Home

Work onsite permitted

No Travel

No Overtime





### Cash and Cash Equivalent Assets





Fund Composition of Investment Portfolio



#### Investment Portfolio Balance



#### **Yield Curve - Interest Rates**



25

#### **Investment** Portfolio



#### PORTFOLIO PERFORMANCE 2013-2020

## Line of Credit

| 7000000 |