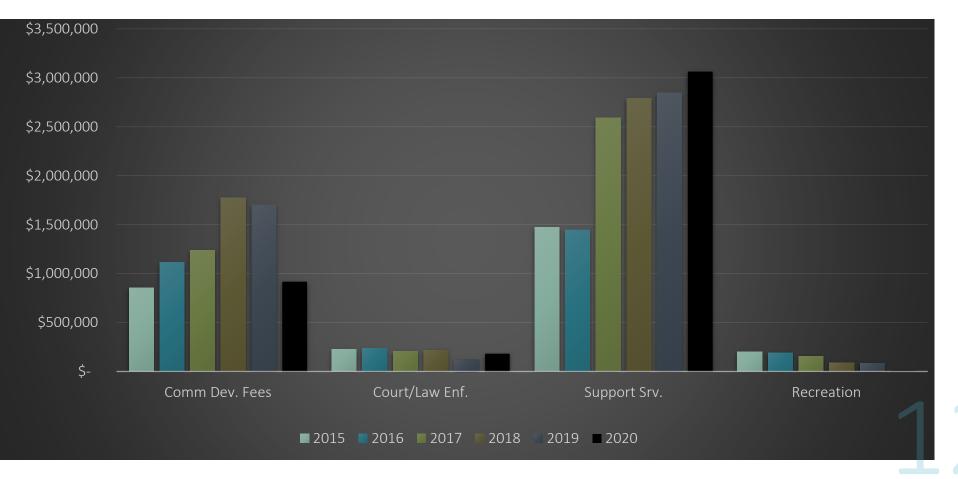

| \$2,149   | \$198,128 |
| State Grants/Shared Rev.                                                                | \$40,627  | \$48,916  | \$69,469  | \$51,988  | \$107,624 | \$57,516  |
| PUD Priv. Tax                                                                           | \$187,023 | \$184,334 | \$184,308 | \$184,244 | \$182,277 | \$180,994 |
| Liquor Revenue                                                                          | \$239,804 | \$281,939 | \$294,332 | \$304,623 | \$323,729 | \$345,211 |
| Fire Premium Tax                                                                        | \$49,459  | \$50,025  | \$49,970  | \$52,134  | \$51,447  | \$61,790  |

### Intergovernmental

Federal grants will change with the Coronavirus Relief Fund



## **Charges for Services**



### **Fines and Forfeitures**



| ζ_ ,            |          |          |          |          |          |          |
|-----------------|----------|----------|----------|----------|----------|----------|
| ې-<br>          | 2015     | 2016     | 2017     | 2018     | 2019     | 2020     |
| Other Traffic   | \$19,800 | \$15,362 | \$19,822 | \$19,107 | \$15,728 | \$13,707 |
| Non-Traffic     | \$13,799 | \$8,147  | \$19,822 | \$10,142 | \$7,947  | \$7,776  |
| — Parking Viol. | \$22,760 | \$26,647 | \$22,889 | \$22,338 | \$25,098 | \$22,555 |
| DWI             | \$13,473 | \$14,271 | \$8,675  | \$11,838 | \$10,850 | \$7,752  |
| Crim Costs/EHM  | \$46,418 | \$40,183 | \$48,437 | \$52,233 | \$53,532 | \$47,891 |
|                 | \$58,530 | \$63,694 | \$51,218 | \$68,937 | \$81,749 | \$