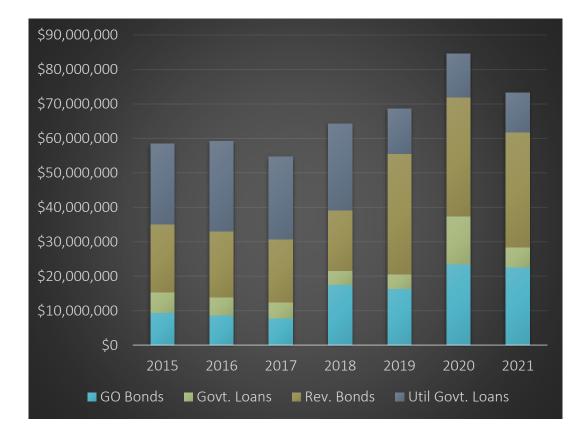

#### Debt Outstanding

Ρ

F

| rojects Fina | anced:                                 |
|--------------|----------------------------------------|
| 2015         | LED Lights                             |
|              | 6 <sup>th</sup> and Norwood Roundabout |
|              | Friberg/Strunk                         |
|              | 38 <sup>th</sup> Ave                   |
|              | Parker                                 |
|              | Fire Truck                             |
|              | Annex Building                         |
|              | Sewer Transmission Main                |
|              | Lacamas Creek Pump Station             |
| 2018         | Lake and Everett Roundabout            |
| 2019         | Water Projects                         |
|              | Legacy Lands                           |
|              | Water Reservoir                        |
| 2020         | Legacy Lands                           |
| nal Debt P   | ayments                                |
| 2016         | Water Transmission Line                |
|              | Parker Street                          |
| 2017         | Parker Street                          |
|              | Sewer Treatment Plant                  |
| 2018         | Friberg/Strunk                         |
| 2019         | Ambulance                              |
|              | Sewer Treatment Plant Upgrade          |
| 2020         | Sewer Treatment Plant Upgrade          |
|              | Library Bond                           |
|              | Steigerwald Well Fields                |
| 2021         | Legacy Lands Contract                  |
|              | Lake Road                              |
|              |                                        |