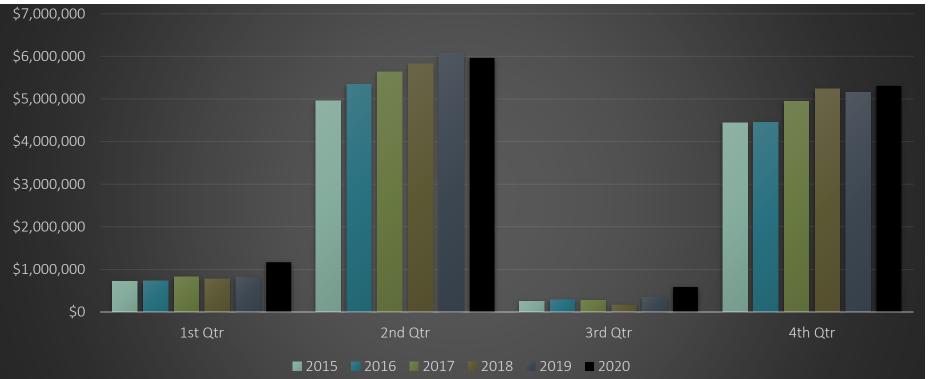

|                                               | 2017<br>Fourth<br>Quarter                 | 2018<br>Fourth<br>Quarter                 | 2019<br>Fourth<br>Quarter                 | 2020<br>Fourth<br>Quarter                 |
|-----------------------------------------------|-------------------------------------------|-------------------------------------------|-------------------------------------------|-------------------------------------------|
| Net revenues (less<br>transfers)              | \$7,558,293                               | \$8,203,084                               | \$8,877,820                               | \$8,633,261                               |
| Net expenditures (less<br>transfers)          | \$3,919,649                               | \$4,009,770                               | \$4,720,781                               | \$4,280,910                               |
| Net Cash Flow                                 | \$3,638,644                               | \$4,193,814                               | \$4,157,039                               | \$4,352,351                               |
| % of Budget Spent                             | 94%                                       | 97%                                       | 91%                                       | 92%                                       |
| General Fund Balance                          | \$4,566,179                               | \$6,283,139                               | \$8,655,192                               | \$10,037,261                              |
| Overall Cash and<br>Investments for All Funds | \$46,258,343<br>Includes Bond<br>Proceeds | \$59,589,865<br>Includes Bond<br>Proceeds | \$72,420,627<br>Includes Bond<br>Proceeds | \$81,981,877<br>Includes Bond<br>Proceeds |