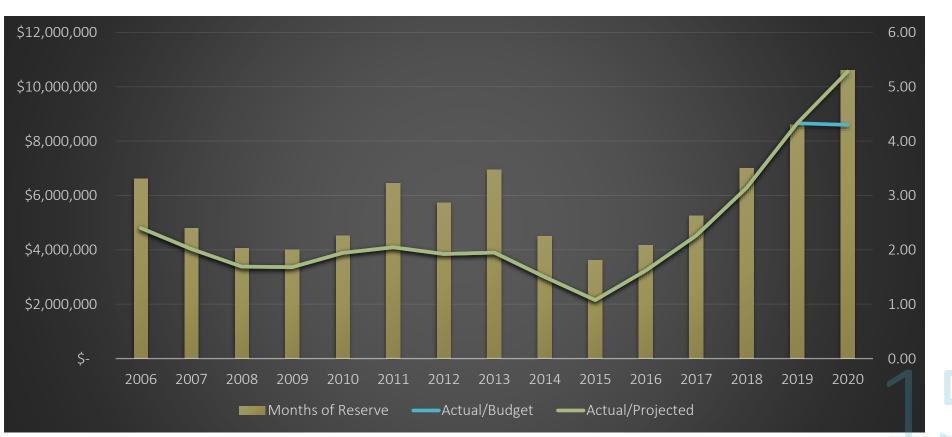

| 28%       |
| 50%  | _                 |               | 16%      |          |                   | _         |
| 40%  | 12%               | 16%           | 5%       | 39%      | 26%               |           |
| 30%  |                   | 11%           |          |          | 9%                | 17%       |
| 20%  |                   |               | 39%      |          | 970               |           |
| 10%  | 36%               | 25%           | 3370     | 13%      | 24%               | 28%       |
|      |                   |               |          | 1%<br>8% |                   |           |
| 0%   | Salaries and Bene | fits Supplies | Services | Capital  | Intergovernmental | Transfers |

■ Thru April ■ 2nd Qtr ■ 3rd Qtr ■ Qtr 4 ■ Budget

### **General Fund Balance**

Months



#### Streets



#### Camas/Washougal Fire and EMS

| 100% -         | 111%         | 3%        | 113%        | 101%     |                                            |
|----------------|--------------|-----------|-------------|----------|--------------------------------------------|
| 90% -<br>80% - | 28%          | 26%       | 44%         | 31%      | Projected<br>Fund Balance<br>\$3.4 million |
| 70% -          |              |           |             |          |                                            |
| 60% -          | 26%          | 23%       |             | 22%      | Budget                                     |
| 50% -          |              |           | 13%         |          | 4th Qtr                                    |
| 40%            | 32%          | 22%       |