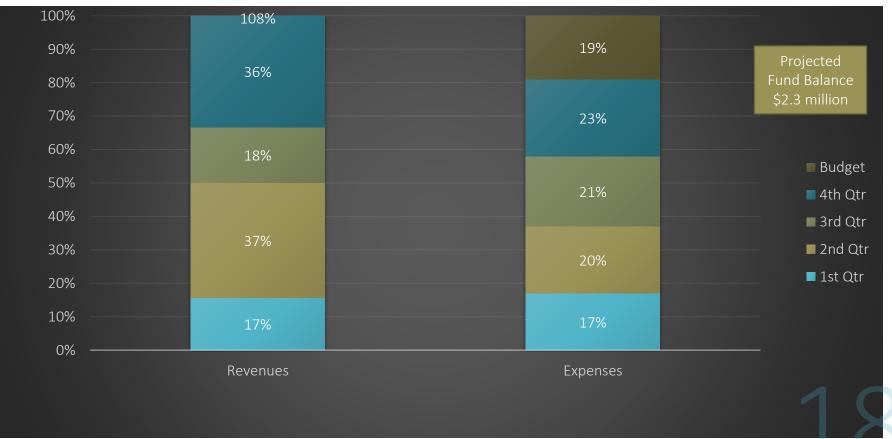

#### Camas/Washougal Fire and EMS

| 100% -         | 111%         | 3%        | 113%        | 101%     |                                            |
|----------------|--------------|-----------|-------------|----------|--------------------------------------------|
| 90% -<br>80% - | 28%          | 26%       | 44%         | 31%      | Projected<br>Fund Balance<br>\$3.4 million |
| 70% -          |              |           |             |          |                                            |
| 60% -          | 26%          | 23%       |             | 22%      | Budget                                     |
| 50% -          |              |           | 13%         |          | 4th Qtr                                    |
| 40%            | 32%          | 22%       |             | 23%      | ■ 3rd Qtr<br>■ 2nd Qtr                     |
| 30% -          |              |           | 42%         |          | 1st Qtr                                    |
| 20% -          |              |           |             | _        |                                            |
| 10% -<br>0% -  | 25%          | 26%       | 14%         | 25%      |                                            |
| 078 -          | Fire Revenue | Fire Exp. | EMS Revenue | EMS Exp. | 1                                          |