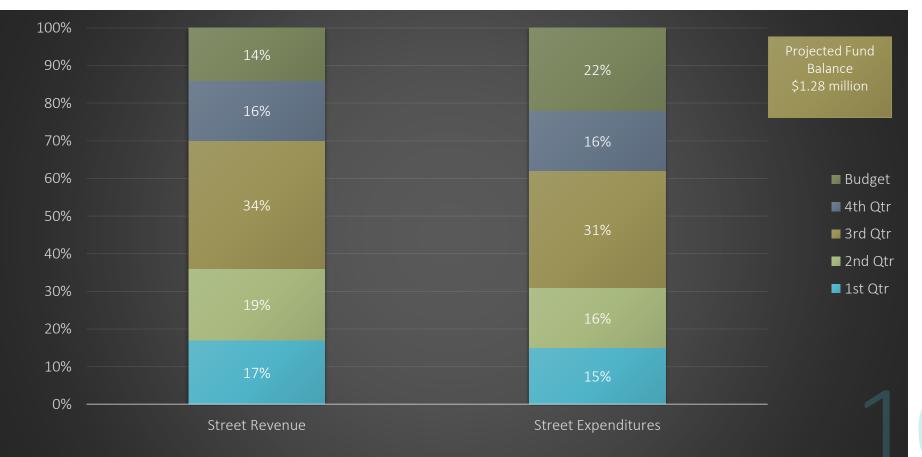

| 50%  | _                 |               | 16%      |          |                   | _         |
| 40%  | 12%               | 16%           | 5%       | 39%      | 26%               |           |
| 30%  |                   | 11%           |          |          | 9%                | 17%       |
| 20%  |                   |               | 39%      |          | 970               |           |
| 10%  | 36%               | 25%           | 3370     | 13%      | 24%               | 28%       |
|      |                   |               |          | 1%<br>8% |                   |           |
| 0%   | Salaries and Bene | fits Supplies | Services | Capital  | Intergovernmental | Transfers |

■ Thru April ■ 2nd Qtr ■ 3rd Qtr ■ Qtr 4 ■ Budget

### **General Fund Balance**

Months



#### Streets



#### Camas/Washougal Fire and EMS

| 100% -         | 111%         | 3%        | 113%        | 101%     |                                            |
|----------------|--------------|-----------|-------------|----------|--------------------------------------------|
| 90% -<br>80% - | 28%          | 26%       | 44%         | 31%      | Projected<br>Fund Balance<br>\$3.4 million |
| 70% -          |              |           |             |          |                                            |
| 60% -          | 26%          | 23%       |             | 22%      | Budget                                     |
| 50% -          |              |           | 13%         |          | 4th Qtr                                    |
| 40%            | 32%          | 22%       |             | 23%