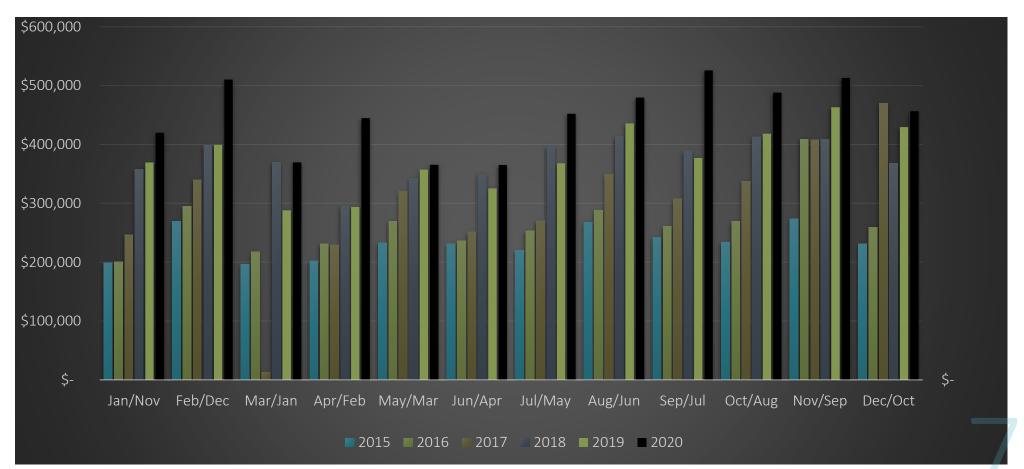

%                                       | 97%                                       | 91%                                       | 92%                                       |
| General Fund Balance                          | \$4,566,179                               | \$6,283,139                               | \$8,655,192                               | \$10,037,261                              |
| Overall Cash and<br>Investments for All Funds | \$46,258,343<br>Includes Bond<br>Proceeds | \$59,589,865<br>Includes Bond<br>Proceeds | \$72,420,627<br>Includes Bond<br>Proceeds | \$81,981,877<br>Includes Bond<br>Proceeds |

#### General Fund Highlights



■ Revenues ■ Expenditures ■ Fund Balance

#### **General Fund Revenues**



5

### **Property Tax Collections**



6

### Sales and Use Tax



#### Real Estate Excise Tax

| \$700,000 |