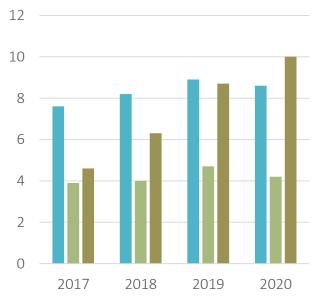

| \$4,157,039                               | \$4,352,351                               |
| % of Budget Spent                             | 94%                                       | 97%                                       | 91%                                       | 92%                                       |
| General Fund Balance                          | \$4,566,179                               | \$6,283,139                               | \$8,655,192                               | \$10,037,261                              |
| Overall Cash and<br>Investments for All Funds | \$46,258,343<br>Includes Bond<br>Proceeds | \$59,589,865<br>Includes Bond<br>Proceeds | \$72,420,627<br>Includes Bond<br>Proceeds | \$81,981,877<br>Includes Bond<br>Proceeds |

#### General Fund Highlights



■ Revenues ■ Expenditures ■ Fund Balance

#### **General Fund Revenues**



5

### **Property Tax Collections**



6

### Sales and Use Tax



#### Real Estate Excise Tax

| \$700,000 |