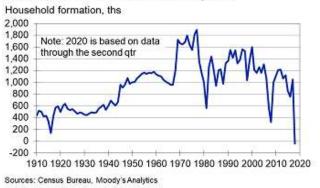

-----|
|                  | \$ bil | #, mil        | % of # | \$              |
| Total            | 202.2  |               |        |                 |
| Student loans    | 76.3   | 21.5          | 78.0   | 395             |
| Rent             | 47.2   | 10.5          | 19.4   | 1,180           |
| First mortgages  | 36.1   | 3.1           | 6.3    | 1,275           |
| Utilities        | 22.3   | 13.7          | 13.1   | 290             |
| Credit cards     | 9.4    | 8.3           | 2.0    | 125             |
| Auto Ioans       | 8.5    | 2.1           | 2.5    | 450             |
| Second mortgages | 2.5    | 0.6           | 4.9    | 450             |

#### Saving Is High

16

14

12

10

8

6

2

Personal savings, % of disposable income, 3-mo MA



#### Household Formation Collapses



#### Outlook