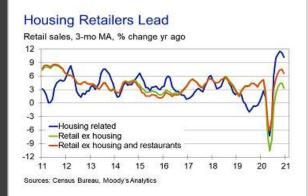

Avg. Gas Prices LOWER \$2.33 v. \$2.66

Vaccines are well short of expectations Retail sales continue to slow with economic weakness Manufacturing improves New construction locally continues at a more normal pace