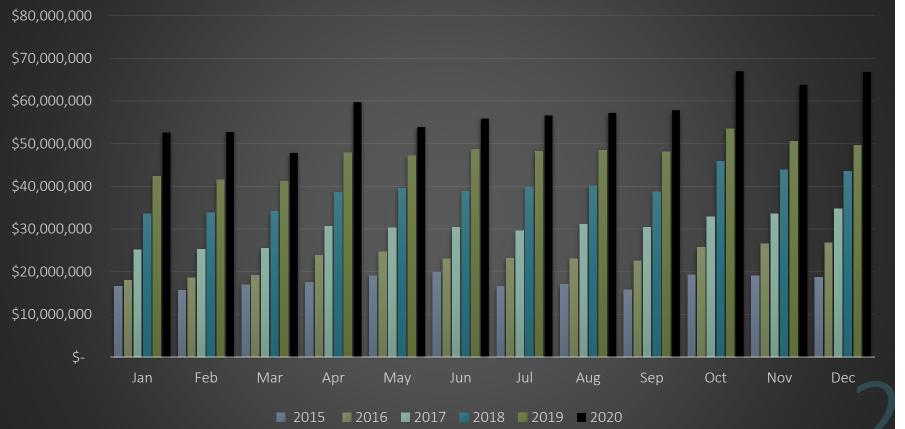

|
| 078 -          | Fire Revenue | Fire Exp. | EMS Revenue | EMS Exp. | 1                                          |

#### Storm Water



### Solid Waste



### Water/Sewer



### **Budget Implementation Status**

#### HEALTHY WASHINGTON METRICS 1/28/21

Trend in 14-day rate of new COVID-19 cases per 100k population **+13%** 

Trend in 14-day of new COVID-19 hospital admissions per 100k population **+17%** 

Average 7-day percent occupancy of ICU staffed beds 66%

7-day percent positive of COVID-19 tests 21%

#### PHASE 1 (PHASE 2 BUDGET)

Limited 2021 Budget

No Seasonals

Hiring exceptions per Mayor

Work at Home

Work onsite permitted

No Travel

No Overtime





### Cash and Cash Equivalent Assets





Fund Composition of Investment Portfolio



#### Investment Portfolio Balance



#### **Yield Curve - Interest Rates**



25

#### **Investment** Portfolio



#### PORTFOLIO PERFORMANCE 2013-2020

## Line of Credit

| 7000000 |                                                          |                                      |                                      |                                                |                                                |
|---------|----------------------------------------------------------|--------------------------------------|--------------------------------------|------------------------------------------------|------------------------------------------------|
| 6000000 |                                                          | Larkspur                             | Fire & EMS                           | ERR