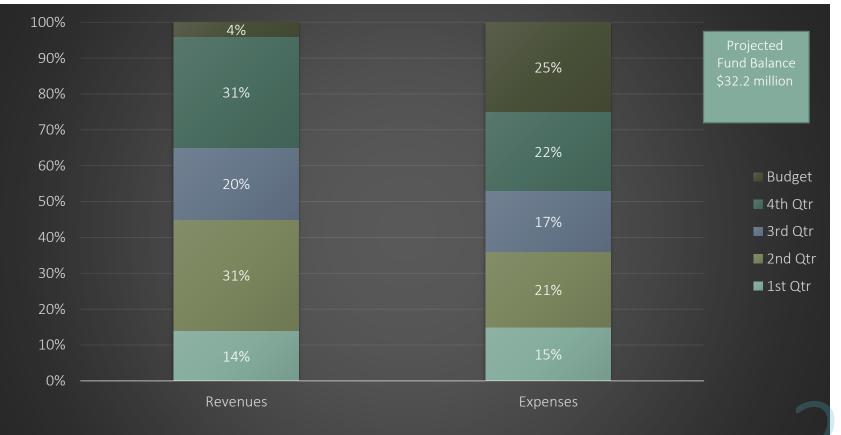

| Budget                                     |
| 50% -          |              |           | 13%         |          | 4th Qtr                                    |
| 40%            | 32%          | 22%       |             | 23%      | ■ 3rd Qtr<br>■ 2nd Qtr                     |
| 30% -          |              |           | 42%         |          | 1st Qtr                                    |
| 20% -          |              |           |             | _        |                                            |
| 10% -<br>0% -  | 25%          | 26%       | 14%         | 25%      |                                            |
| 078 -          | Fire Revenue | Fire Exp. | EMS Revenue | EMS Exp. | 1                                          |

#### Storm Water



### Solid Waste



### Water/Sewer



### **Budget Implementation Status**

#### HEALTHY WASHINGTON METRICS 1/28/21

Trend in 14-day rate of new COVID-19 cases per 100k population **+13%** 

Trend in 14-day of new COVID-19 hospital admissions per 100k population **+17%** 

Average 7-day percent occupancy of ICU staffed beds 66%

7-day percent positive of COVID-19 tests 21%

#### PHASE 1 (PHASE 2 BUDGET)

Limited 2021 Budget

No Seasonals

Hiring exceptions per Mayor

Work at Home

Work onsite permitted

No Travel

No Overtime





### Cash and Cash Equivalent Assets





Fund Composition of Investment Portfolio



#### Investment Portfolio Balance



#### **Yield Curve - Interest Rates**



25

#### **Investment** Portfolio



#### PORTFOLIO PERFORMANCE 2013-2020

## Line of Credit

| 7000000 |