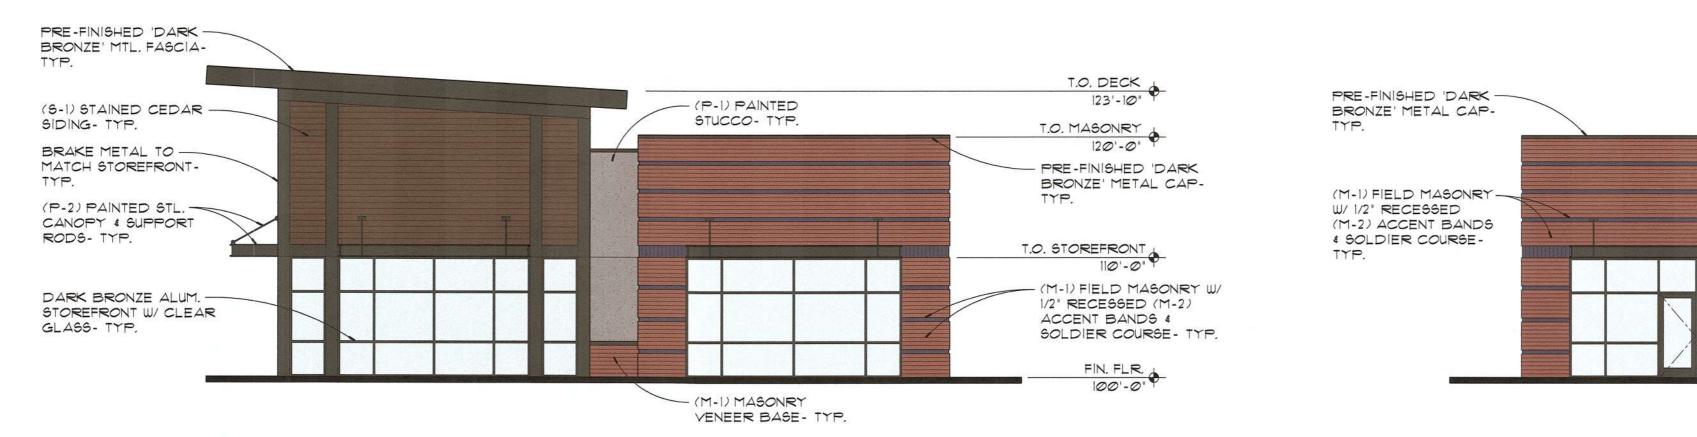

#### NORTH ELEVATION (RETAIL)

#### Exhibit 5 DR22-02

| T.O. DECK                                         |
|---------------------------------------------------|
| 125'-10" 9                                        |
| - PRE-FINISHED 'DARK<br>BRONZE' MTL, FASCIA- TYP, |
| T.O. MAGONRY                                      |
| 120'-0"                                           |
| - BRAKE METAL TO MATCH<br>STOREFRONT- TYP.        |
| (P-2) PAINTED STL.                                |
| CANOPY & SUPPORT<br>RODG- TYP.                    |
| B.O. CANOPY                                       |
| 110'-0"                                           |
| - (S-1) STAINED CEDAR                             |
| SIDING- TYP.                                      |
| – DARK BRONZE ALUM.                               |
| STOREFRONT W/ CLEAR                               |
| GLASS- TYP.                                       |
| FIN. FLR.                                         |
| 100'-0"                                           |

### EAST ELEVATION (RETAIL)

## 4 WEST ELEVATION (RETAIL)

| M  | ATERIAL     | S / COLOR L      | EGEND               |                                        |
|----|-------------|------------------|---------------------|----------------------------------------|
| RK | MATERIAL    | MANUFACTURER     | DESCRIPTION/ COLOR  | NOTES                                  |
| 1  | PAINT       | SHERWIN WILLIAMS | #7046 "ANONYMOUS"   | STUCCO                                 |
| 2  | PAINT       | SHERWIN WILLIAMS | *6991 "BLACK MAGIC" | CANOPIES                               |
| 1  | 4" HI BRICK | MUTUAL MATERIALS | INCA                | FIELD                                  |
| 2  | 4" HI BRICK | MUTUAL MATERIALS | EBONY               | SOLDIER & ACCENT COURSE                |
| 1  | STAIN       | OLYMPIC          | #713 "OXFORD BROWN" | 6" SHIP LAPPED CEDAR SIDING/<br>SOFFIT |
|    |             |                  |                     |                                        |