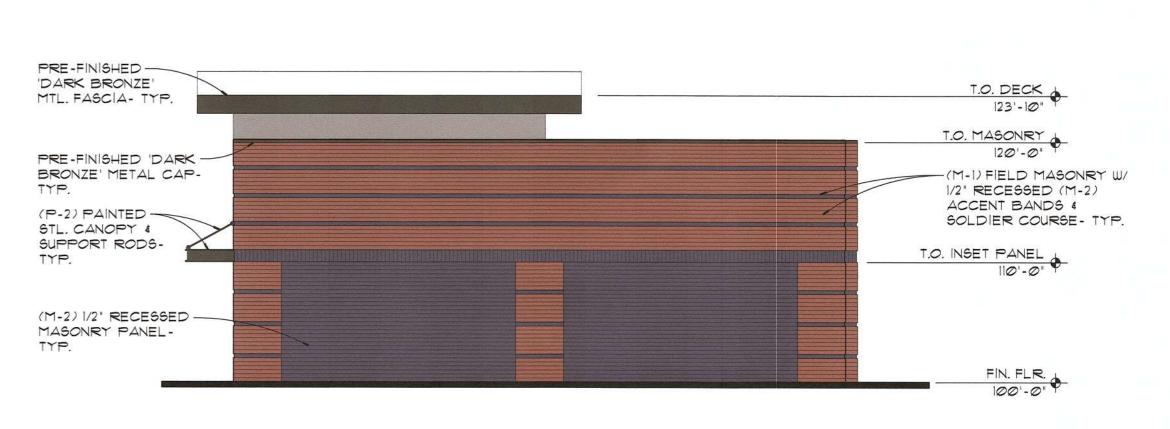

## 4 WEST ELEVATION (RETAIL)

| M  | ATERIAL     | S / COLOR L      | EGEND               |                                        |
|----|-------------|------------------|---------------------|----------------------------------------|
| RK | MATERIAL    | MANUFACTURER     | DESCRIPTION/ COLOR  | NOTES                                  |
| 1  | PAINT       | SHERWIN WILLIAMS | #7046 "ANONYMOUS"   | STUCCO                                 |
| 2  | PAINT       | SHERWIN WILLIAMS | *6991 "BLACK MAGIC" | CANOPIES                               |
| 1  | 4" HI BRICK | MUTUAL MATERIALS | INCA                | FIELD                                  |
| 2  | 4" HI BRICK | MUTUAL MATERIALS | EBONY               | SOLDIER & ACCENT COURSE                |
| 1  | STAIN       | OLYMPIC          | #713 "OXFORD BROWN" | 6" SHIP LAPPED CEDAR SIDING/<br>SOFFIT |
|    |             |                  |                     |                                        |