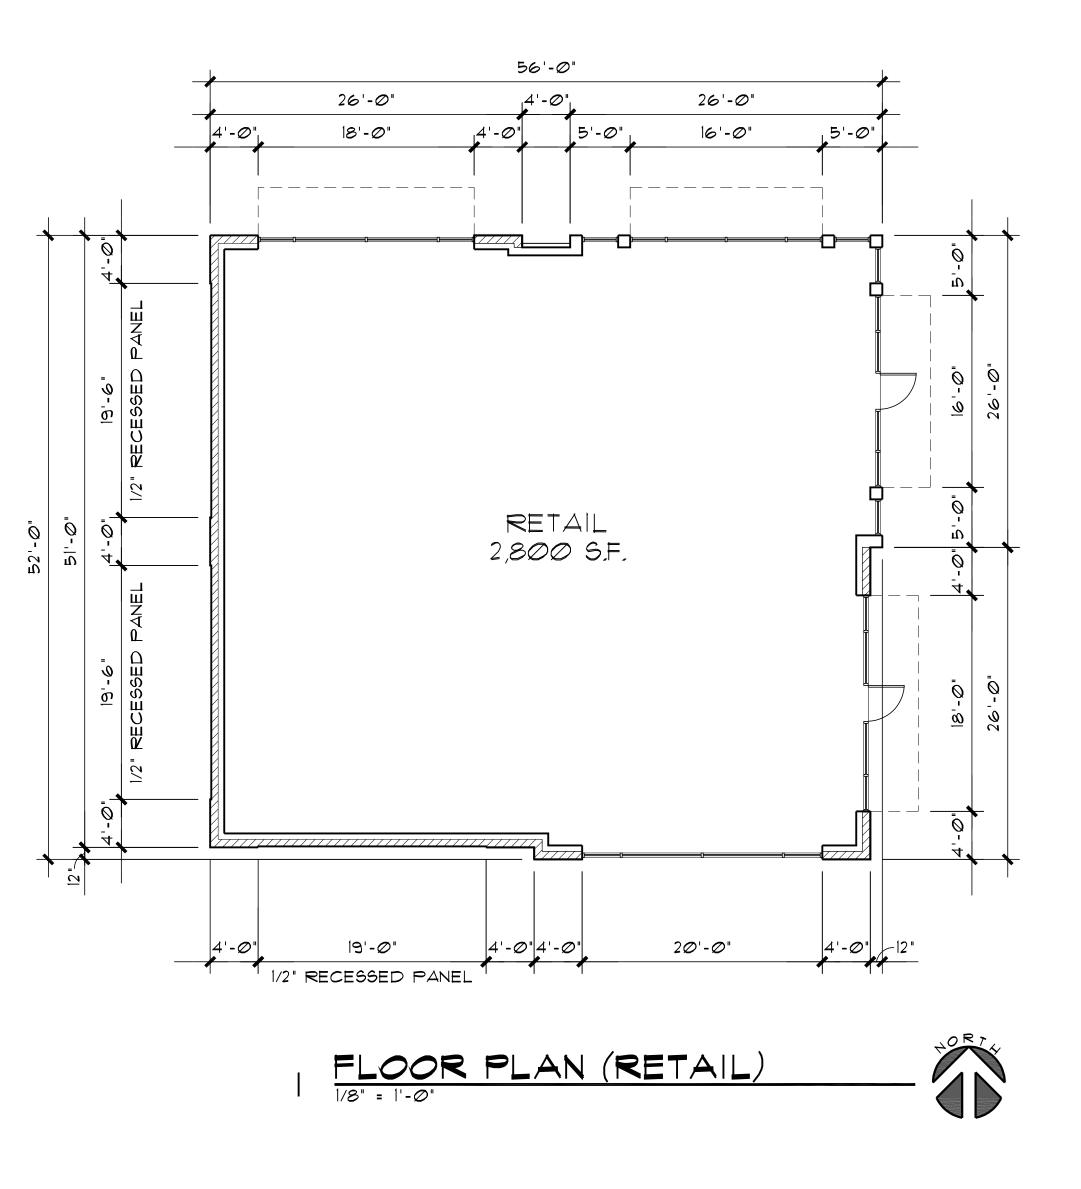

#### Exhibit 5 DR22-02

SCHMIDT ARCHITECTS, P.C. 16101 SW 72ND AVENUE SUITE 135 PORTLAND, OR 97224 (503) 220-8517 www.schmidtarchitectspc.com AKA Tiland/Schmidt Architects, P.C.

CAMAS STATION N.W. 16th AVE. & N.W. BRADY RD CAMAS, WASHINGTON MAJ DEVELOPMENT

| PROJECT NO.                                                      |
|------------------------------------------------------------------|
| 2021-154                                                         |
| DATE :<br>02-03-2022<br>DRAWN BY :<br>GAH<br>CHECKED BY :<br>FMS |
| REVISIONS                                                        |
|                                                                  |
| 2021-154-desígn p ans.dwg                                        |
| A<br>3                                                           |