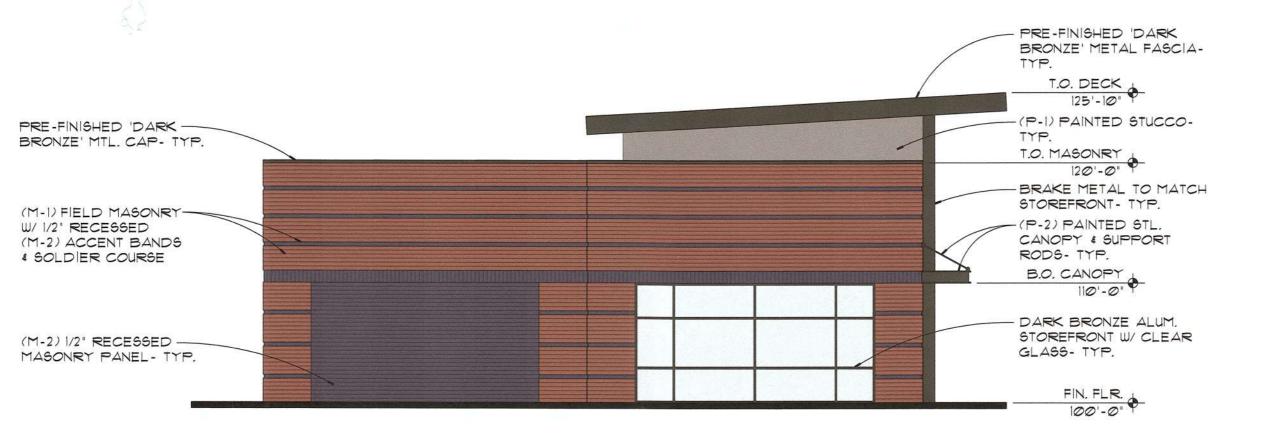

### EAST ELEVATION (RETAIL)

## 4 WEST ELEVATION (RETAIL)

| M  | ATERIAL     | S / COLOR L      | EGEND               |                                        |
|----|-------------|------------------|---------------------|----------------------------------------|
| RK | MATERIAL    | MANUFACTURER     | DESCRIPTION/ COLOR  | NOTES                                  |
| 1  | PAINT       | SHERWIN WILLIAMS | #7046 "ANONYMOUS"   | STUCCO                                 |
| 2  | PAINT       | SHERWIN WILLIAMS | *6991 "BLACK MAGIC" | CANOPIES                               |
| 1  | 4" HI BRICK | MUTUAL MATERIALS | INCA                | FIELD                                  |
| 2  | 4" HI BRICK | MUTUAL MATERIALS | EBONY               | SOLDIER & ACCENT COURSE                |
| 1  | STAIN       | OLYMPIC          | #713 "OXFORD BROWN" | 6" SHIP LAPPED CEDAR SIDING/<br>SOFFIT |
|    |             |                  |                     |                                        |