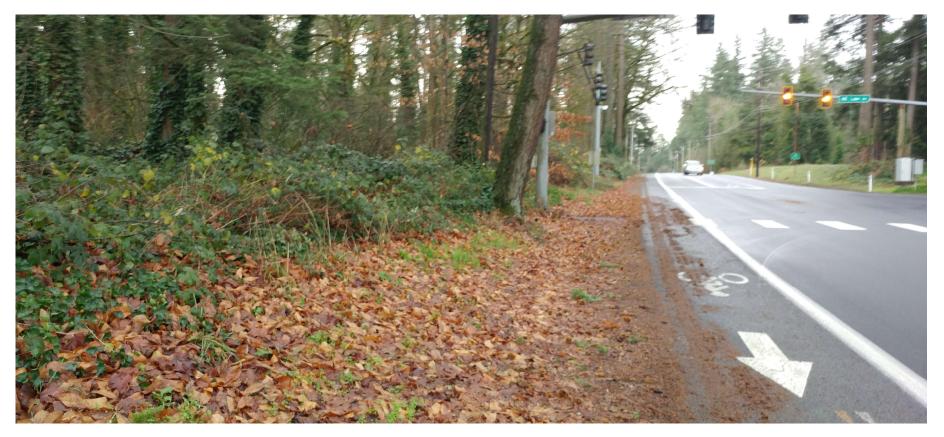

NE Lake Road & NE Everett Street (SR-500) Intersection Improvements

©Google Earth 2018

Project Overview

# Project Map



## Before



Everett Street looking south toward existing intersection

# Before



Lake Road looking east toward intersection

## Before



Everett Street south of intersection, looking south toward Camas Produce

### **Project Objectives**

Determine Intersection TypeALLEVIATE CONGESTION ASAP!!!Maintain Traffic Through ConstructionImprove Pedestrian and Bicyclist AccessEnhance Overall Aesthetics

Install Water Transmission Mains

Provide Stormwater Treatment

Address Environmental Concerns

Preserve American Chestnut Tree

Provide Hiking Access Between Parks

Improve Access to Businesses

#### **Project Schedule**



# **Concept Video**



### After

#### Lake Road looking towards roundabout



#### Landscaping in NW corner of intersection





### After



#### **Construction Challenges**