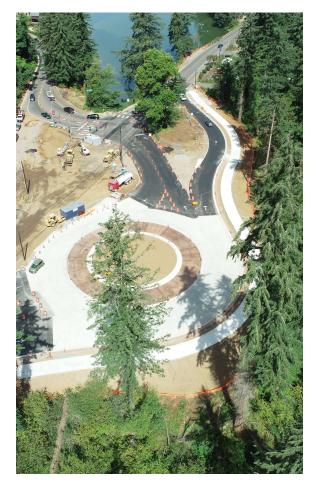

### After

#### Lake Road looking towards roundabout

#### Landscaping in NW corner of intersection