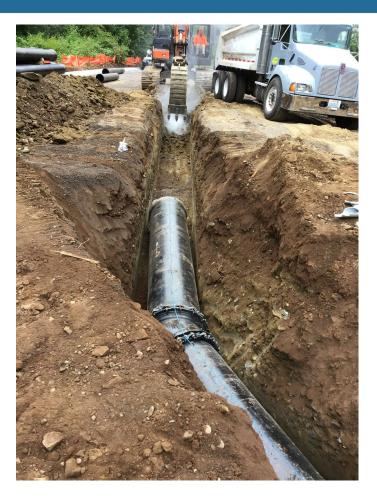

rsection, looking south toward Camas Produce

### **Project Objectives**

Determine Intersection TypeALLEVIATE CONGESTION ASAP!!!Maintain Traffic Through ConstructionImprove Pedestrian and Bicyclist AccessEnhance Overall Aesthetics

Install Water Transmission Mains

Provide Stormwater Treatment

Address Environmental Concerns

Preserve American Chestnut Tree

Provide Hiking Access Between Parks

Improve Access to Businesses

#### **Project Schedule**



# **Concept Video**



### After

#### Lake Road looking towards roundabout



#### Landscaping in NW corner of intersection





### After



#### **Construction Challenges**









Shallow Sandstone/ Water Alignment Utility Coordination

Traffic Control and Staging

Maintaining Access to Businesses

# Shallow Sandstone/Water Alignment





# **Utility Coordination**





# **Traffic Control and Staging**



## Maintaining Access to Businesses



# **Funding Process**

| Public Works Trust Fund<br>Loan 2018      | \$1M<br>(Design)         | Tra<br>Im |
|-------------------------------------------|--------------------------|-----------|
| Public Works Trust Fund<br>Loan 2019      | \$3.7M<br>(Construction) |           |
| Transportation Improvement<br>Board Grant | \$2.8M                   |           |
| TOTAL SPENT                               | \$6.9M                   |           |



#### **Construction Video**



#### NE Lake Road and NE Everett Street

#### INTERSECTION IMPROVEMENT PROJECT

#### **Community Feedback Examples**

- "I like the roundabout solution as it will accommodate the growth that is already in a