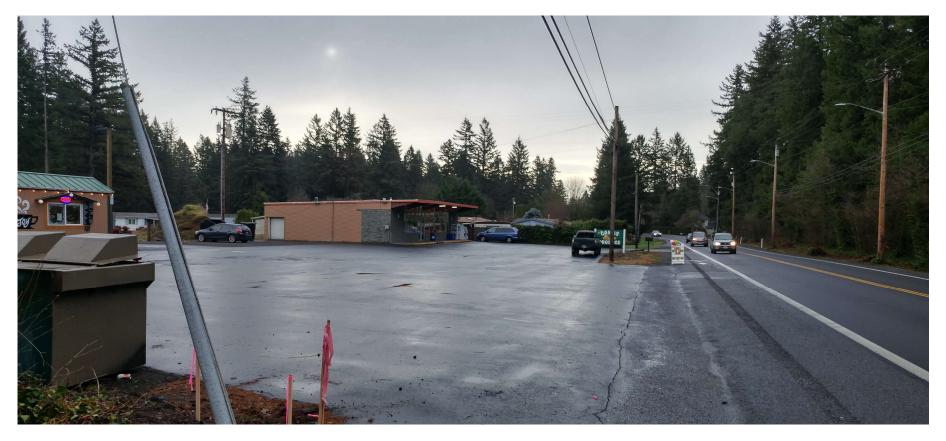

## Before

Everett Street south of intersection, looking south toward Camas Produce