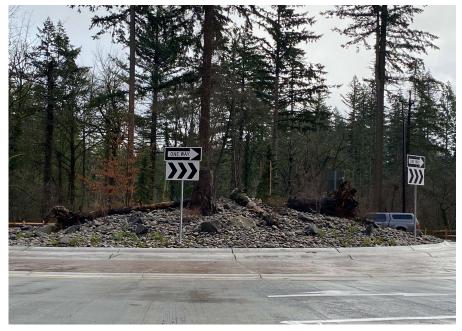

reet (SR-500) Intersection Improvements

©Google Earth 2018

Project Overview

# Project Map



## Before



Everett Street looking south toward existing intersection

# Before



Lake Road looking east toward intersection

## Before



Everett Street south of intersection, looking south toward Camas Produce

### **Project Objectives**

Determine Intersection TypeALLEVIATE CONGESTION ASAP!!!Maintain Traffic Through ConstructionImprove Pedestrian and Bicyclist AccessEnhance Overall Aesthetics

Install Water Transmission Mains

Provide Stormwater Treatment

Address Environmental Concerns

Preserve American Chestnut Tree

Provide Hiking Access Between Parks

Improve Access to Businesses

#### **Project Schedule**



# **Concept Video**



### After

#### Lake Road looking towards roundabout



#### Landscaping in NW corner of intersection





### After



#### **Construction Challenges**









Shallow Sandstone/ Water Alignment Utility Coordination

Traffic Control and Staging

Maintaining Access to Businesses

# Shallow Sandstone/Water Alignment





# **Utility Coordination**





# **Traffic Control and Staging**



## Maintaining Access to Businesses



# **Funding Process**

| Public Works Trust Fund<br>Loan 2018      | \$1M<br>(Design)         | Tra<br>Im |
|-------------------------------------------|--------------------------|-----------|
| Public Works Trust Fund<br>Loan 2019      | \$3.7M<br>(Construction) |           |
| Transportation Improvement<br>Board Grant | \$2.8M                   |           |
| TOTAL SPENT                               | \$6.9M