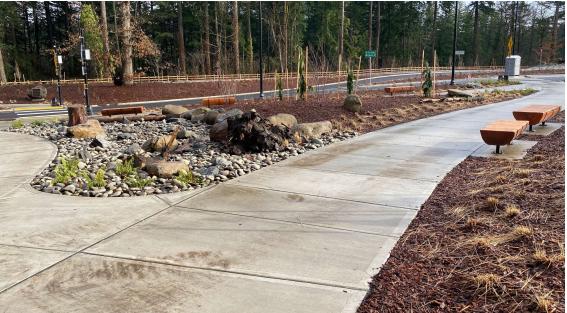

ject Overview

# Project Map



## Before



Everett Street looking south toward existing intersection

# Before



Lake Road looking east toward intersection

## Before



Everett Street south of intersection, looking south toward Camas Produce

### **Project Objectives**

Determine Intersection TypeALLEVIATE CONGESTION ASAP!!!Maintain Traffic Through ConstructionImprove Pedestrian and Bicyclist AccessEnhance Overall Aesthetics

Install Water Transmission Mains

Provide Stormwater Treatment

Address Environmental Concerns

Preserve American Chestnut Tree

Provide Hiking Access Between Parks

Improve Access to Businesses

#### **Project Schedule**



# **Concept Video**



### After

#### Lake Road looking towards roundabout



#### Landscaping in NW corner of intersection





### After



#### **Construction Challenges**









Shallow Sandstone/ Water Alignment Utility Coordination

Traffic Control and Staging

Maintaining Access to Businesses

# Shallow Sandstone/Water Alignment





# **Utility Coordination**





# **Traffic Control and Staging**



## Maintaining Access to Businesses



# **Funding Process**

| Public Works Trust Fund<br>Loan 2018      | \$1M<br>(Design)         | Tra<br>Im |
|-------------------------------------------|--------------------------|-----------|
| Public Works Trust Fund<br>Loan 2019      | \$3.7M<br>(Construction) |           |
| Transportation Improvement<br>Board Grant | \$2.8M                   |           |
| TOTAL SPENT                               | \$6.9M                   |           |



#### **Construction Video**



####