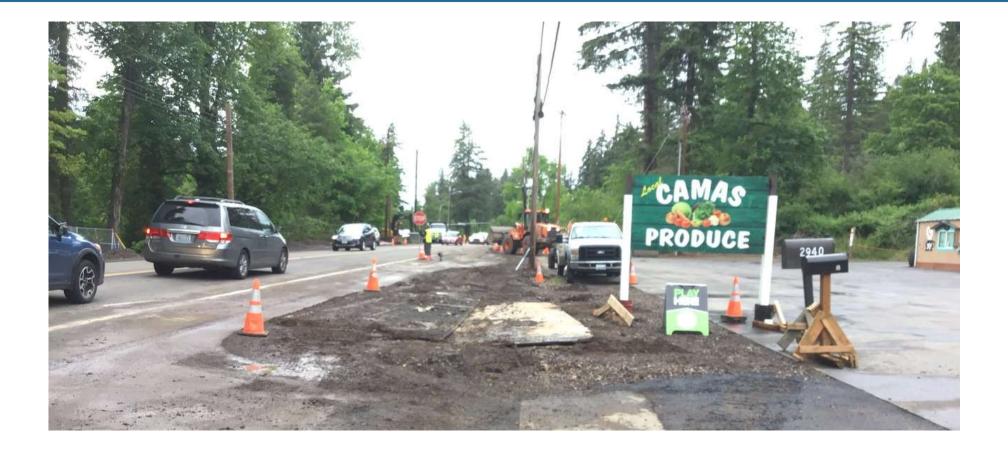

## Before

Everett Street south of intersection, looking south toward Camas Produce