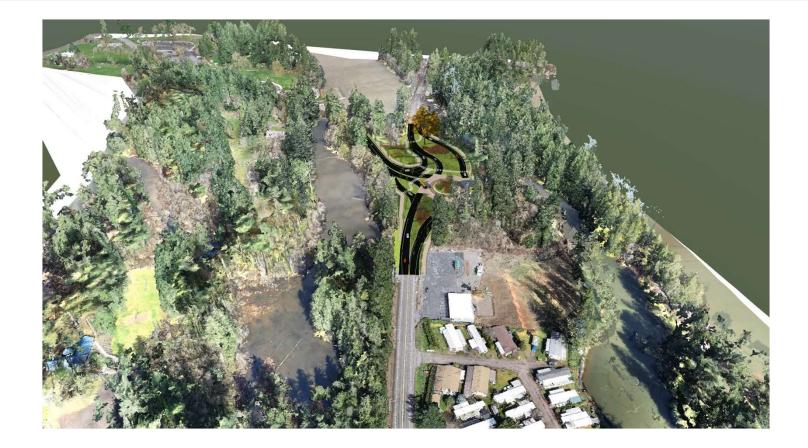

NE Lake Road & NE Everett Street (SR-500) Intersection Improvements

©Google Earth 2018

Project Overview

# Project Map



## Before



Everett Street looking south toward existing intersection

# Before



Lake Road looking east toward intersection

## Before



Everett Street south of intersection, looking south toward Camas Produce

### **Project Objectives**

Determine Intersection TypeALLEVIATE CONGESTION ASAP!!!Maintain Traffic Through ConstructionImprove Pedestrian and Bicyclist AccessEnhance Overall Aesthetics

Install Water Transmission Mains

Provide Stormwater Treatment

Address Environmental Concerns

Preserve American Chestnut Tree

Provide Hiking Access Between Parks

Improve Access to Businesses

#### **Project Schedule**



# **Concept Video**



### After

#### Lake Road looking towards roundabout



#### Landscaping in NW corner of intersection





### After



#### **Construction Challenges**









Shallow Sandstone/ Water Alignment Utility Coordination

Traffic Control and Staging

Maintaining Access to Businesses

# Shallow Sandstone/Water Alignment





# **Utility Coordination**





# **Traffic Control and Staging**



## Maintaining Access to Businesses



# **Funding Process**

| Public Works Trust Fund<br>Loan 2018      | \$1M<br>(Design)         | Tra<br>Im |
|-------------------------------------------|--------------------------|-----------|
| Public Works Trust Fund<br>Loan 2019      | \$3.7M<br>(Construction) |           |
| Transportation Improvement<br>Board Grant | \$2.8M                   |           |
| TO