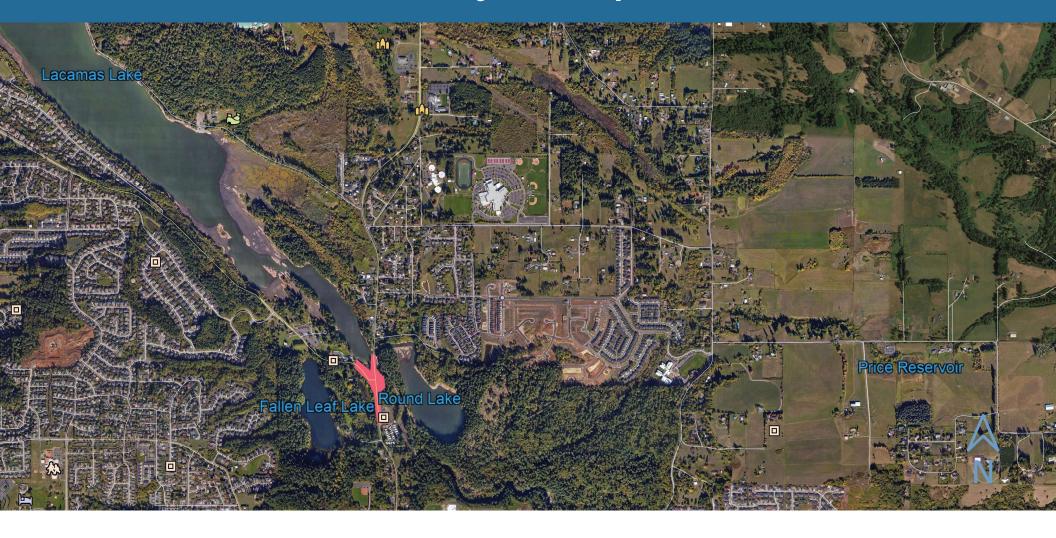

NE Lake Road & NE Everett Street (SR-500) Intersection Improvements

©Google Earth 2018

Project Overview

# Project Map



## Before



Everett Street looking south toward existing intersection

# Before



Lake Road looking east toward intersection

## Before



Everett Street south of intersection, looking south toward Camas Produce

### **Project Objectives**

Determine Intersection TypeALLEVIATE CONGESTION ASAP!!!Maintain Traffic Through ConstructionImprove Pedestrian and Bicyclist AccessEnhance Overall Aesthetics

Install Water Transmission Mains

Provide Stormwater Treatment

Address Environmental Concerns

Preserve American Chestnut Tree

Provide Hiking Access Between Parks

Improve Access to Businesses

#### **Project Schedule**



# **Concept Video**



### After

#### Lake Road looking towards roundabout



#### Landscaping in NW corner of intersection





### After



#### **Construction Challeng