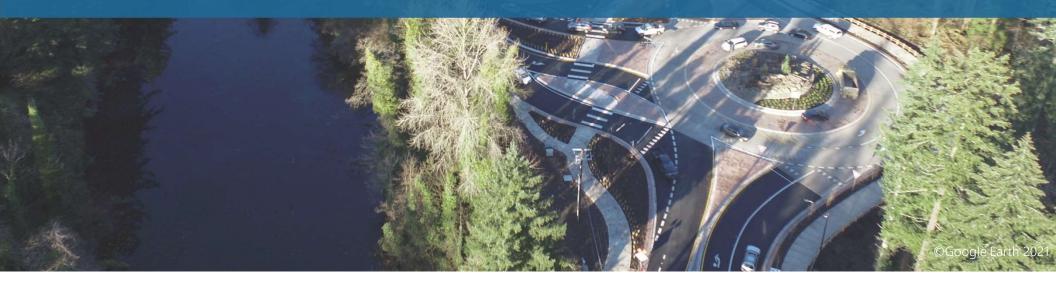

ples**

- "I like the roundabout solution as it will accommodate the growth that is already in action in our town and the traffic is only going to increase." Online Survey 1 comment
- "The intersection is in a very important nature area in town. Please be thoughtful about the trees, wildlife, wetlands, and lakes when considering the options for construction."
  Online Survey 1 comment
- "Thanks for including us in this process instead of telling us what the 'new' will be."
   Open House 1 comment
- "Way to get it done! Should bring a huge relief to the traffic in the area and be a much safer intersection." Facebook comment
- "Such a cool project! Thx for the updates!" Facebook comment
- "Couldn't make the meeting. Glad to have a way to add input."
  Online Survey 1 comment



# QUESTIONS