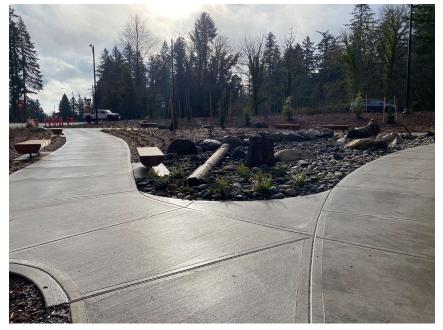

Earth 2018

Project Overview

# Project Map



## Before



Everett Street looking south toward existing intersection

# Before



Lake Road looking east toward intersection

## Before



Everett Street south of intersection, looking south toward Camas Produce

### **Project Objectives**

Determine Intersection TypeALLEVIATE CONGESTION ASAP!!!Maintain Traffic Through ConstructionImprove Pedestrian and Bicyclist AccessEnhance Overall Aesthetics

Install Water Transmission Mains

Provide Stormwater Treatment

Address Environmental Concerns

Preserve American Chestnut Tree

Provide Hiking Access Between Parks

Improve Access to Businesses

#### **Project Schedule**



# **Concept Video**



### After

#### Lake Road looking towards roundabout



#### Landscaping in NW corner of intersection





### After



#### **Construction Challenges**









Shallow Sandstone/ Water Alignment Utility Coordination

Traffic Control and Staging

Maintaining Access to Businesses

# Shallow Sandstone/Water Alignment





# **Utility Coordination**





# **Traffic Control and Staging**



## Maintaining Access to Businesses



# **Funding Process**

| Public Works Trust Fund<br>Loan 2018      | \$1M<br>(Design)         | Tra<br>Im |
|-------------------------------------------|--------------------------|-----------|
| Public Works Trust Fund<br>Loan 2019      | \$3.7M<br>(Construction) |           |
| Transportation Improvement<br>Board Grant | \$2.8M                   |           |
| TOTAL SPENT                               | \$6.9M                   |           |



#### **Construction V