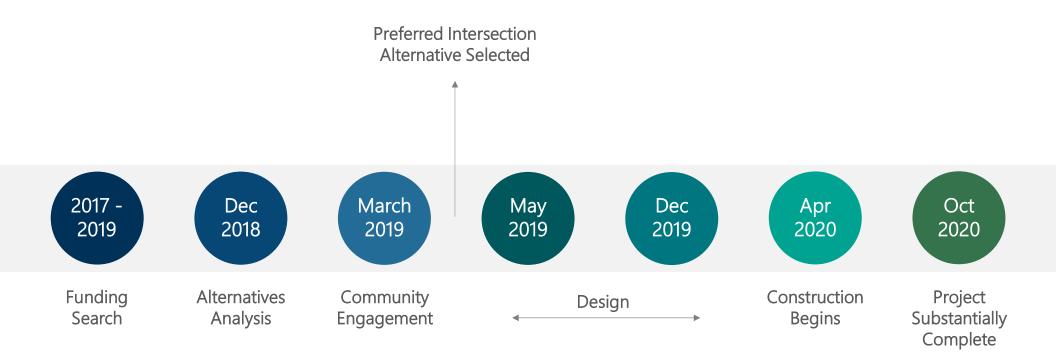

NE Lake Road & NE Everett Street (SR-500) Intersection Improvements

©Google Earth 2018

Project Overview

# Project Map



## Before



Everett Street looking south toward existing intersection

# Before



Lake Road looking east toward intersection

## Before



Everett Street south of intersection, looking south toward Camas Produce

### **Project Objectives**

Determine Intersection TypeALLEVIATE CONGESTION ASAP!!!Maintain Traffic Through ConstructionImprove Pedestrian and Bicyclist AccessEnhance Overall Aesthetics

Install Water Transmission Mains

Provide Stormwater Treatment

Address Environmental Concerns

Preserve American Chestnut Tree

Provide Hiking Access Between Parks

Improve Access to Businesses

#### **Project Schedule**



# **Concept Video**



### After

#### Lake Road looking towards roundabout



#### Landscaping in NW corner of intersection





### After



#### **Construction Challenges**









Shallow Sandstone/ Water Alignment Utility Coordination

Traffic Control and Staging

Maintaining Access to Businesses

# Shallow Sandstone/Water Alignment





# **Utility Coordination**





# **Traffic Control and Staging**



## Maintaining Access to Businesses



# **Funding Process**

| Public Works Trust Fund<br>Loan 2018      | \$1M<br>(Design)         | Tra<br>Im |
|-------------------------------------------|--------------------------|-----------|
| Public Works Trust Fund<br>Loan 2019      | \$3.7M<br>(Construction) |           |
| Transportation Improvement<br>Board Grant | \$2.8M