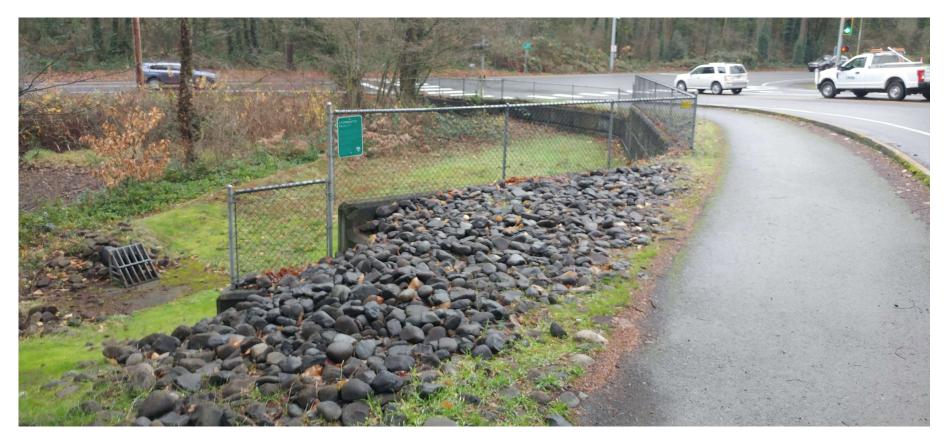

NE Lake Road & NE Everett Street (SR-500) Intersection Improvements

©Google Earth 2018

Project Overview

# Project Map



## Before



Everett Street looking south toward existing intersection

# Before



Lake Road looking east toward intersection

## Before



Everett Street south of intersection, looking south toward Camas Produce

### **Project Objectives**

Determine Intersection TypeALLEVIATE CONGESTION ASAP!!!Maintain Traffic Through ConstructionImprove Pedestrian and Bicyclist AccessEnhance Overall Aesthetics

Install Water Transmission Mains

Provide Stormwater Treatment

Address Environmental Concerns

Preserve American Chestnut Tree

Provide Hiking Access Between Parks

Improve Access to Businesses

#### **Project Schedule**



# **Concept Video**



### After

#### Lake Road looking towards roundabout



#### Landscaping in NW corner of intersection





### After



#### **Construction Challenges**









Shallow Sandstone/ Water Alignment Utility Coordination

Traffic Contr