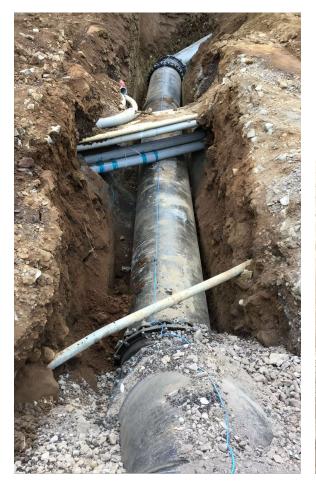

ection, looking south toward Camas Produce

### **Project Objectives**

Determine Intersection TypeALLEVIATE CONGESTION ASAP!!!Maintain Traffic Through ConstructionImprove Pedestrian and Bicyclist AccessEnhance Overall Aesthetics

Install Water Transmission Mains

Provide Stormwater Treatment

Address Environmental Concerns

Preserve American Chestnut Tree

Provide Hiking Access Between Parks

Improve Access to Businesses

#### **Project Schedule**



# **Concept Video**



### After

#### Lake Road looking towards roundabout



#### Landscaping in NW corner of intersection





### After



#### **Construction Challenges**









Shallow Sandstone/ Water Alignment Utility Coordination

Traffic Control and Staging

Maintaining Access to Businesses

# Shallow Sandstone/Water Alignment





# **Utility Coordination**





# **Traffic Control and Staging**



## Maintaining Access to Businesses



# **Funding Process**

| Public Works Trust Fund<br>Loan 2018      | \$1M<br>(Design)         | Tra<br>Im |
|-------------------------------------------|--------------------------|-----------|
| Public Works Trust Fund<br>Loan 2019      | \$3.7M<br>(Construction) |           |
| Transportation Improvement<br>Board Grant | \$2.8M                   |           |
| TOTAL SPENT                               | \$6.9M                   |           |



#### **Construction Video**



#### NE Lake Road and NE Everett Street

#### INTERSECTION IMPROVEMENT PROJECT

#### **Community Feedback Examples**

- "I like the roundabout solution as it will accommodate the growth that is already in act