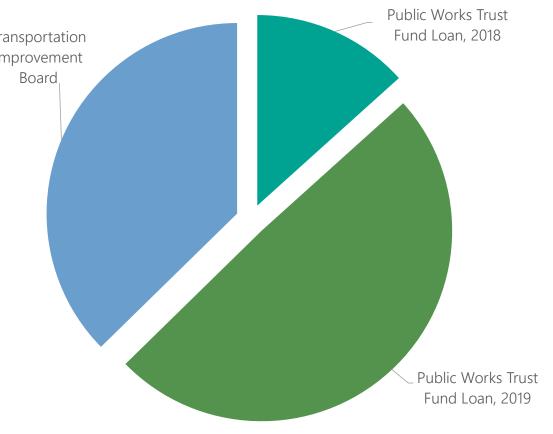

# **Funding Process**

| Public Works Trust Fund<br>Loan 2018      | \$1M<br>(Design)         | Tra<br>Im |
|-------------------------------------------|--------------------------|-----------|
| Public Works Trust Fund<br>Loan 2019      | \$3.7M<br>(Construction) |           |
| Transportation Improvement<br>Board Grant | \$2.8M                   |           |
| TOTAL SPENT                               | \$6.9M                   |           |