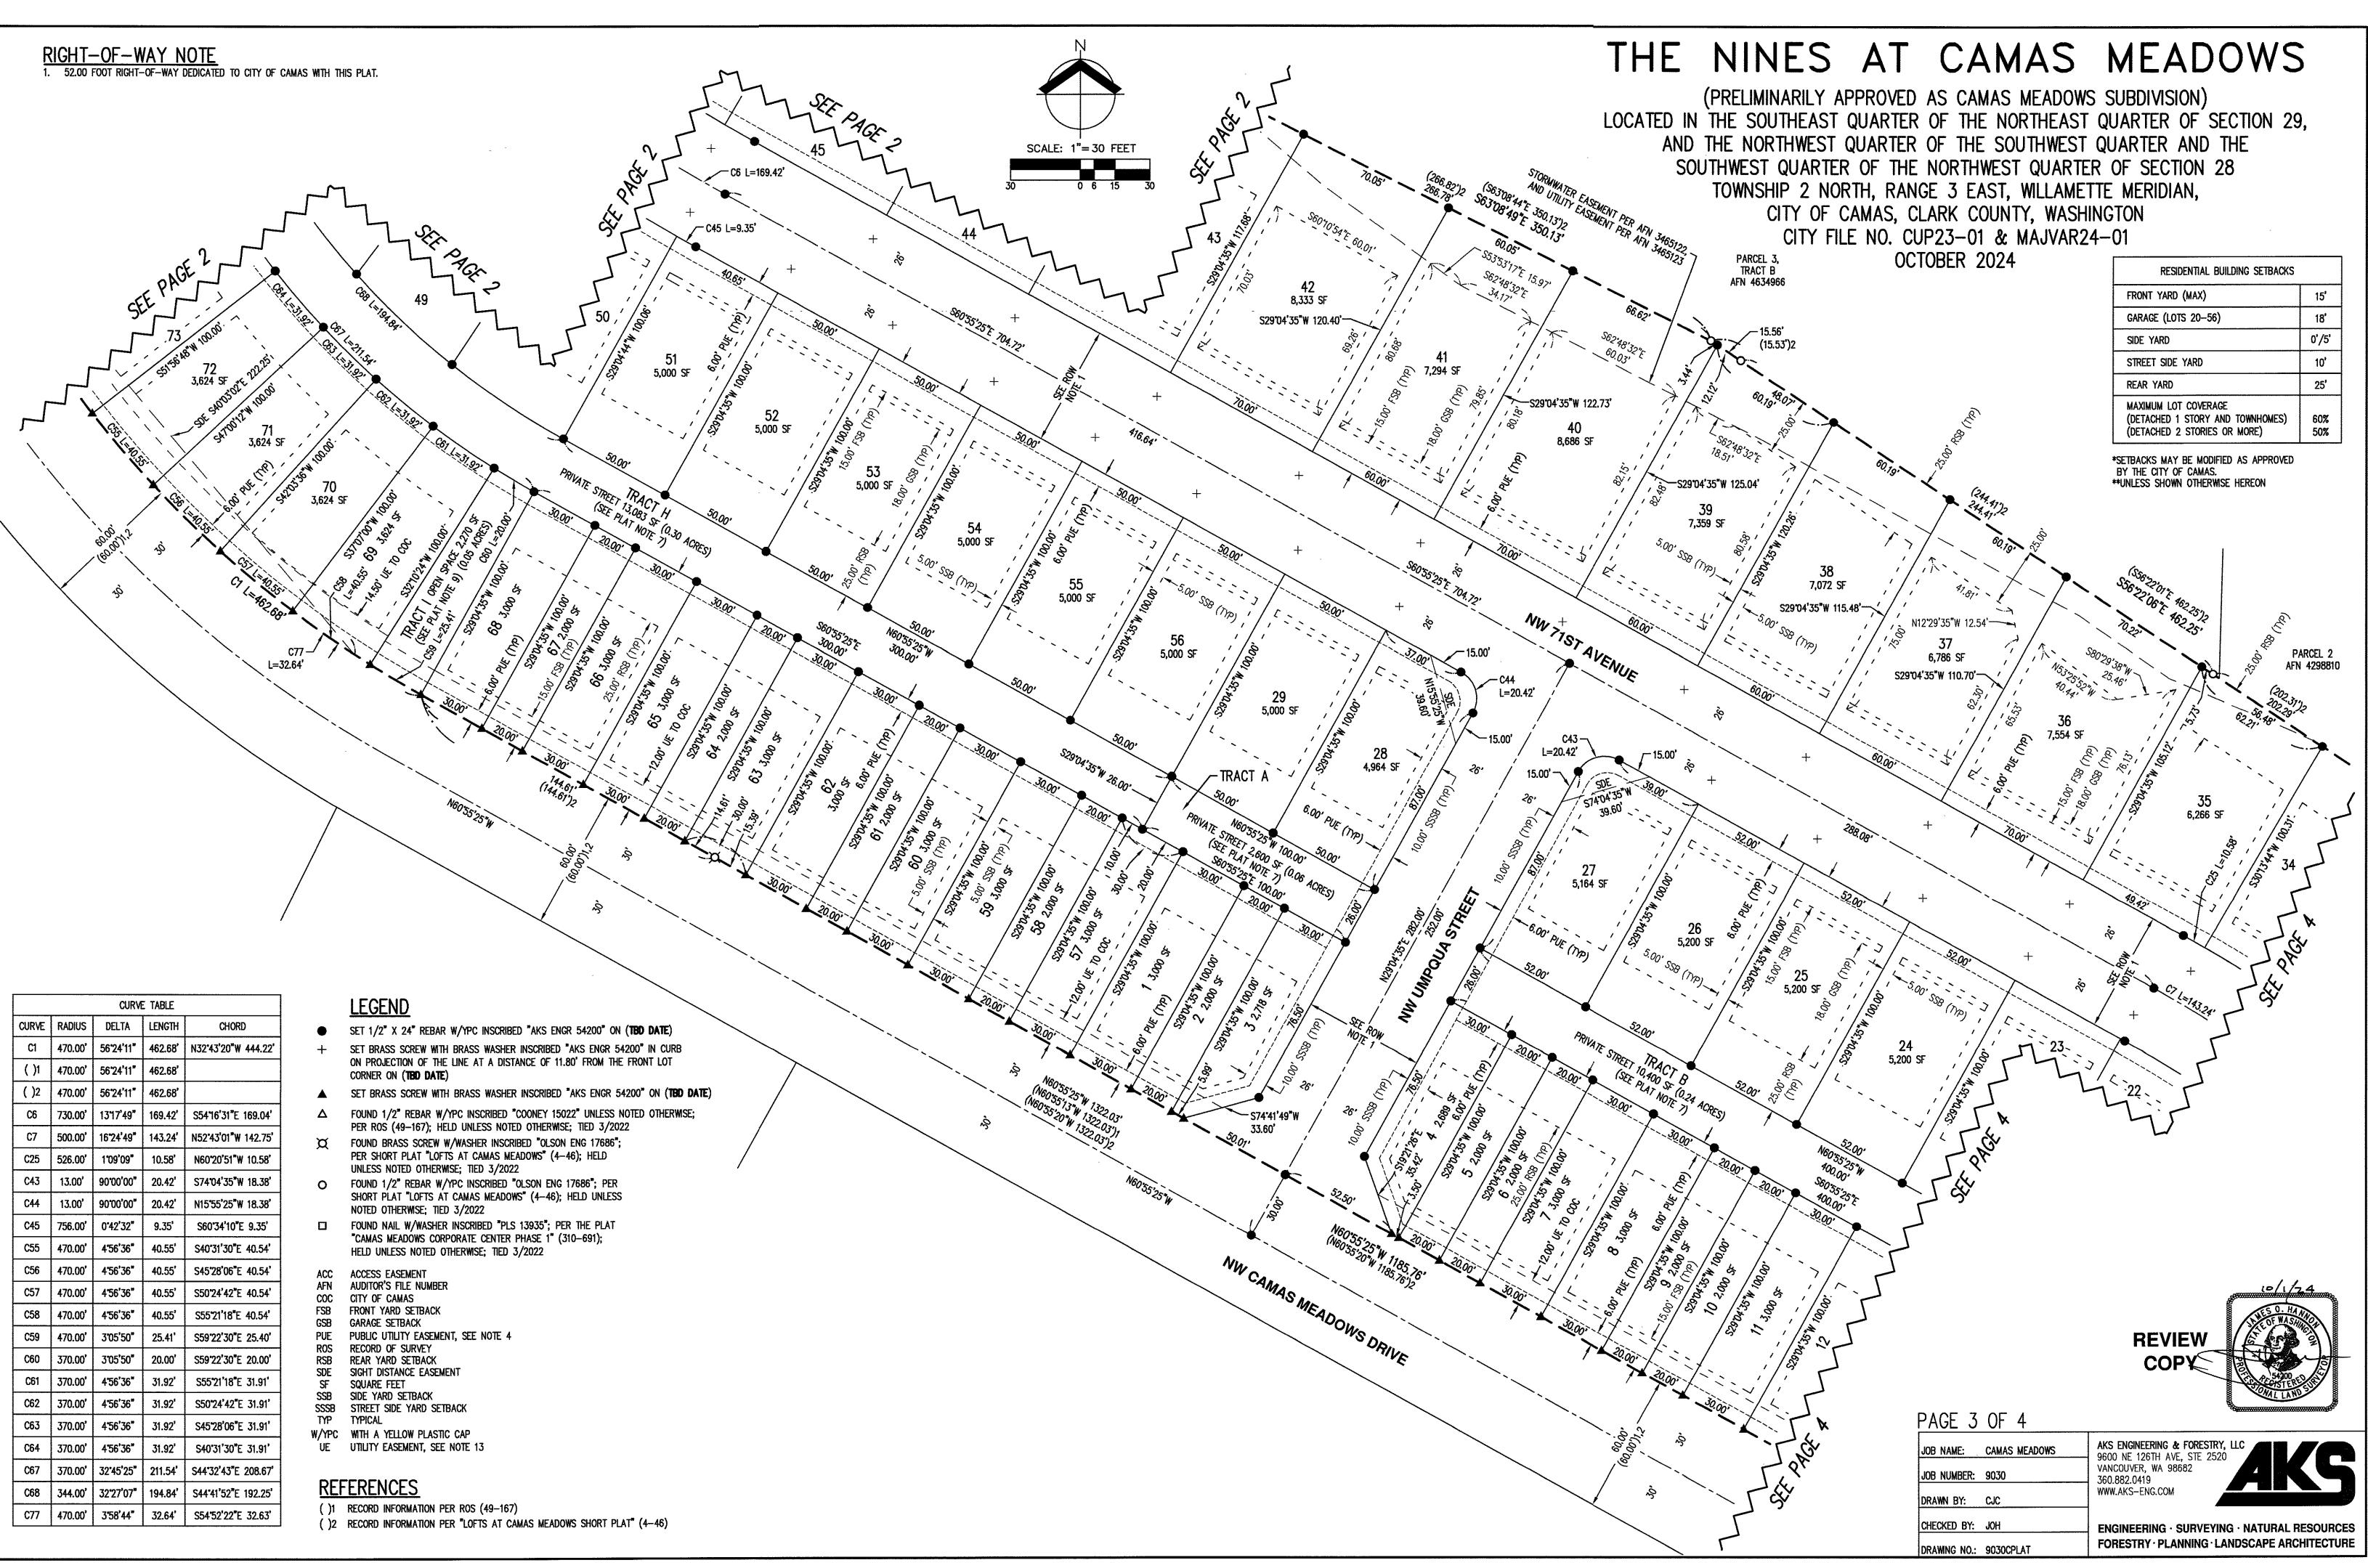

## THE Ν (PRE

LOCATED IN THE AND THE SOUTHWE TOW

### NARRATIVE

THE PURPOSE OF THIS SURVEY IS TO PLAT TRACTS, GRANT EASEMENTS, AND DEDICATE

THE BASIS OF BEARINGS IS SOUTH 56 22'06" ARE ON WASHINGTON STATE PLANE COORDIN NETWORK(WSRN).

FOUND MONUMENTS, DISTANCES, BEARINGS, A THE SUBJECT PROPERTY.