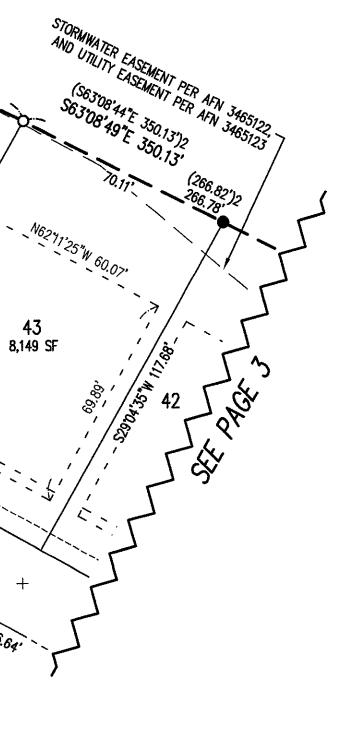

()2 RECORD INFORMATION PER "LOFTS AT CAMAS MEADOWS SHORT PLAT" (4-46)

### NARRATIVE

THE PURPOSE OF THIS SURVEY IS TO PLAT TRACTS, GRANT EASEMENTS, AND DEDICATE

THE BASIS OF BEARINGS IS SOUTH 56 22'06" ARE ON WASHINGTON STATE PLANE COORDIN NETWORK(WSRN).

FOUND MONUMENTS, DISTANCES, BEARINGS, A THE SUBJECT PROPERTY.