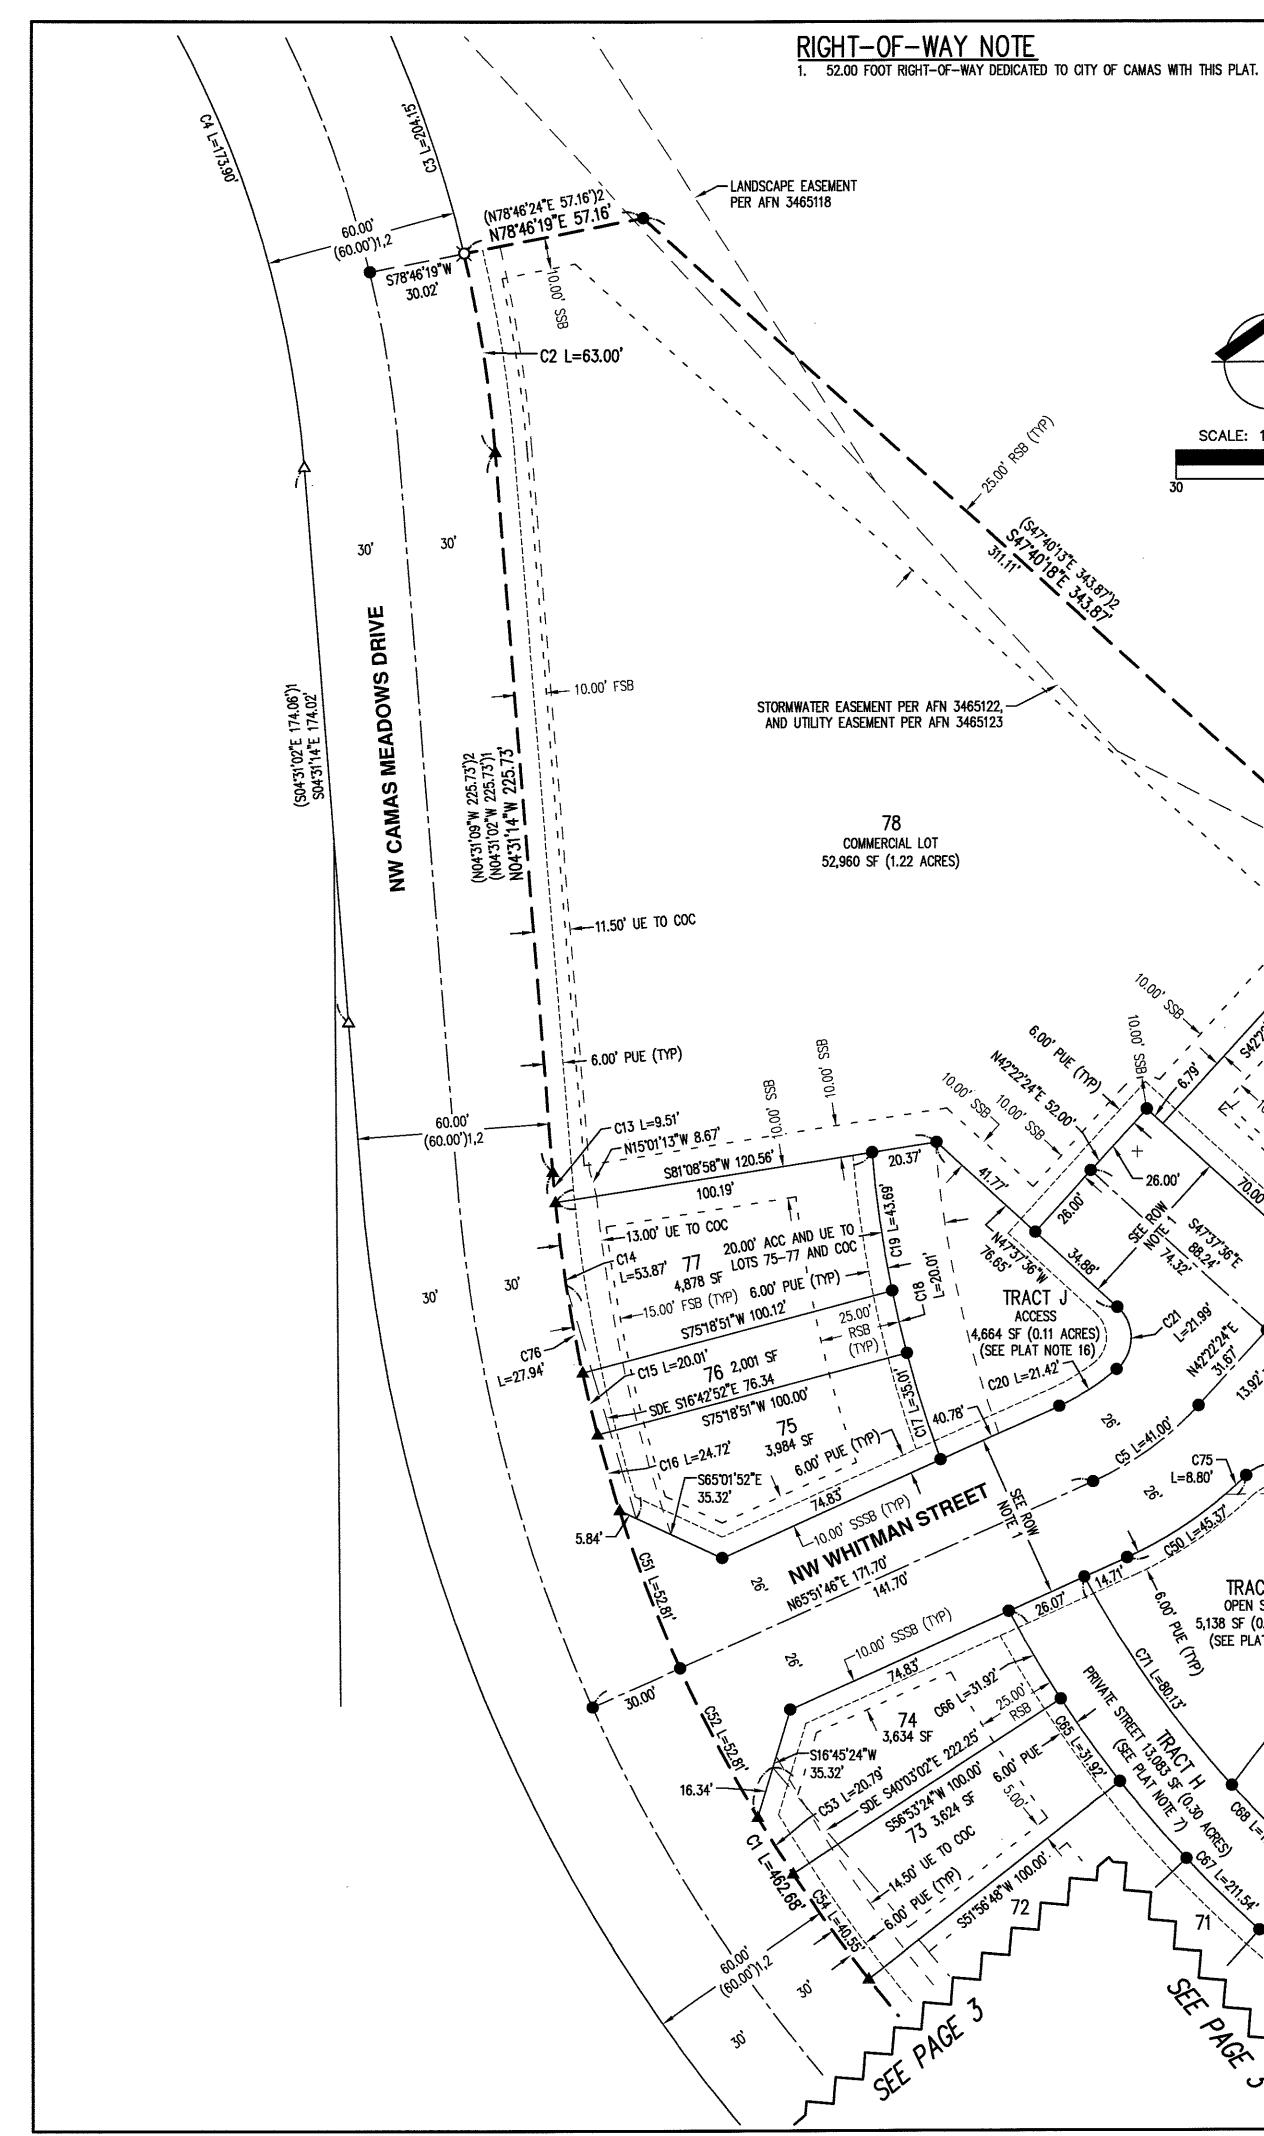

()2 RECORD INFORMATION PER "LOFTS AT CAMAS MEADOWS SHORT PLAT" (4-46)

### NARRATIVE

THE PURPOSE OF THIS SURVEY IS TO PLAT TRACTS, GRANT EASEMENTS, AND DEDICATE

THE BASIS OF BEARINGS IS SOUTH 56 22'06" ARE ON WASHINGTON STATE PLANE COORDIN NETWORK(WSRN).

FOUND MONUMENTS, DISTANCES, BEARINGS, A THE SUBJECT PROPERTY.