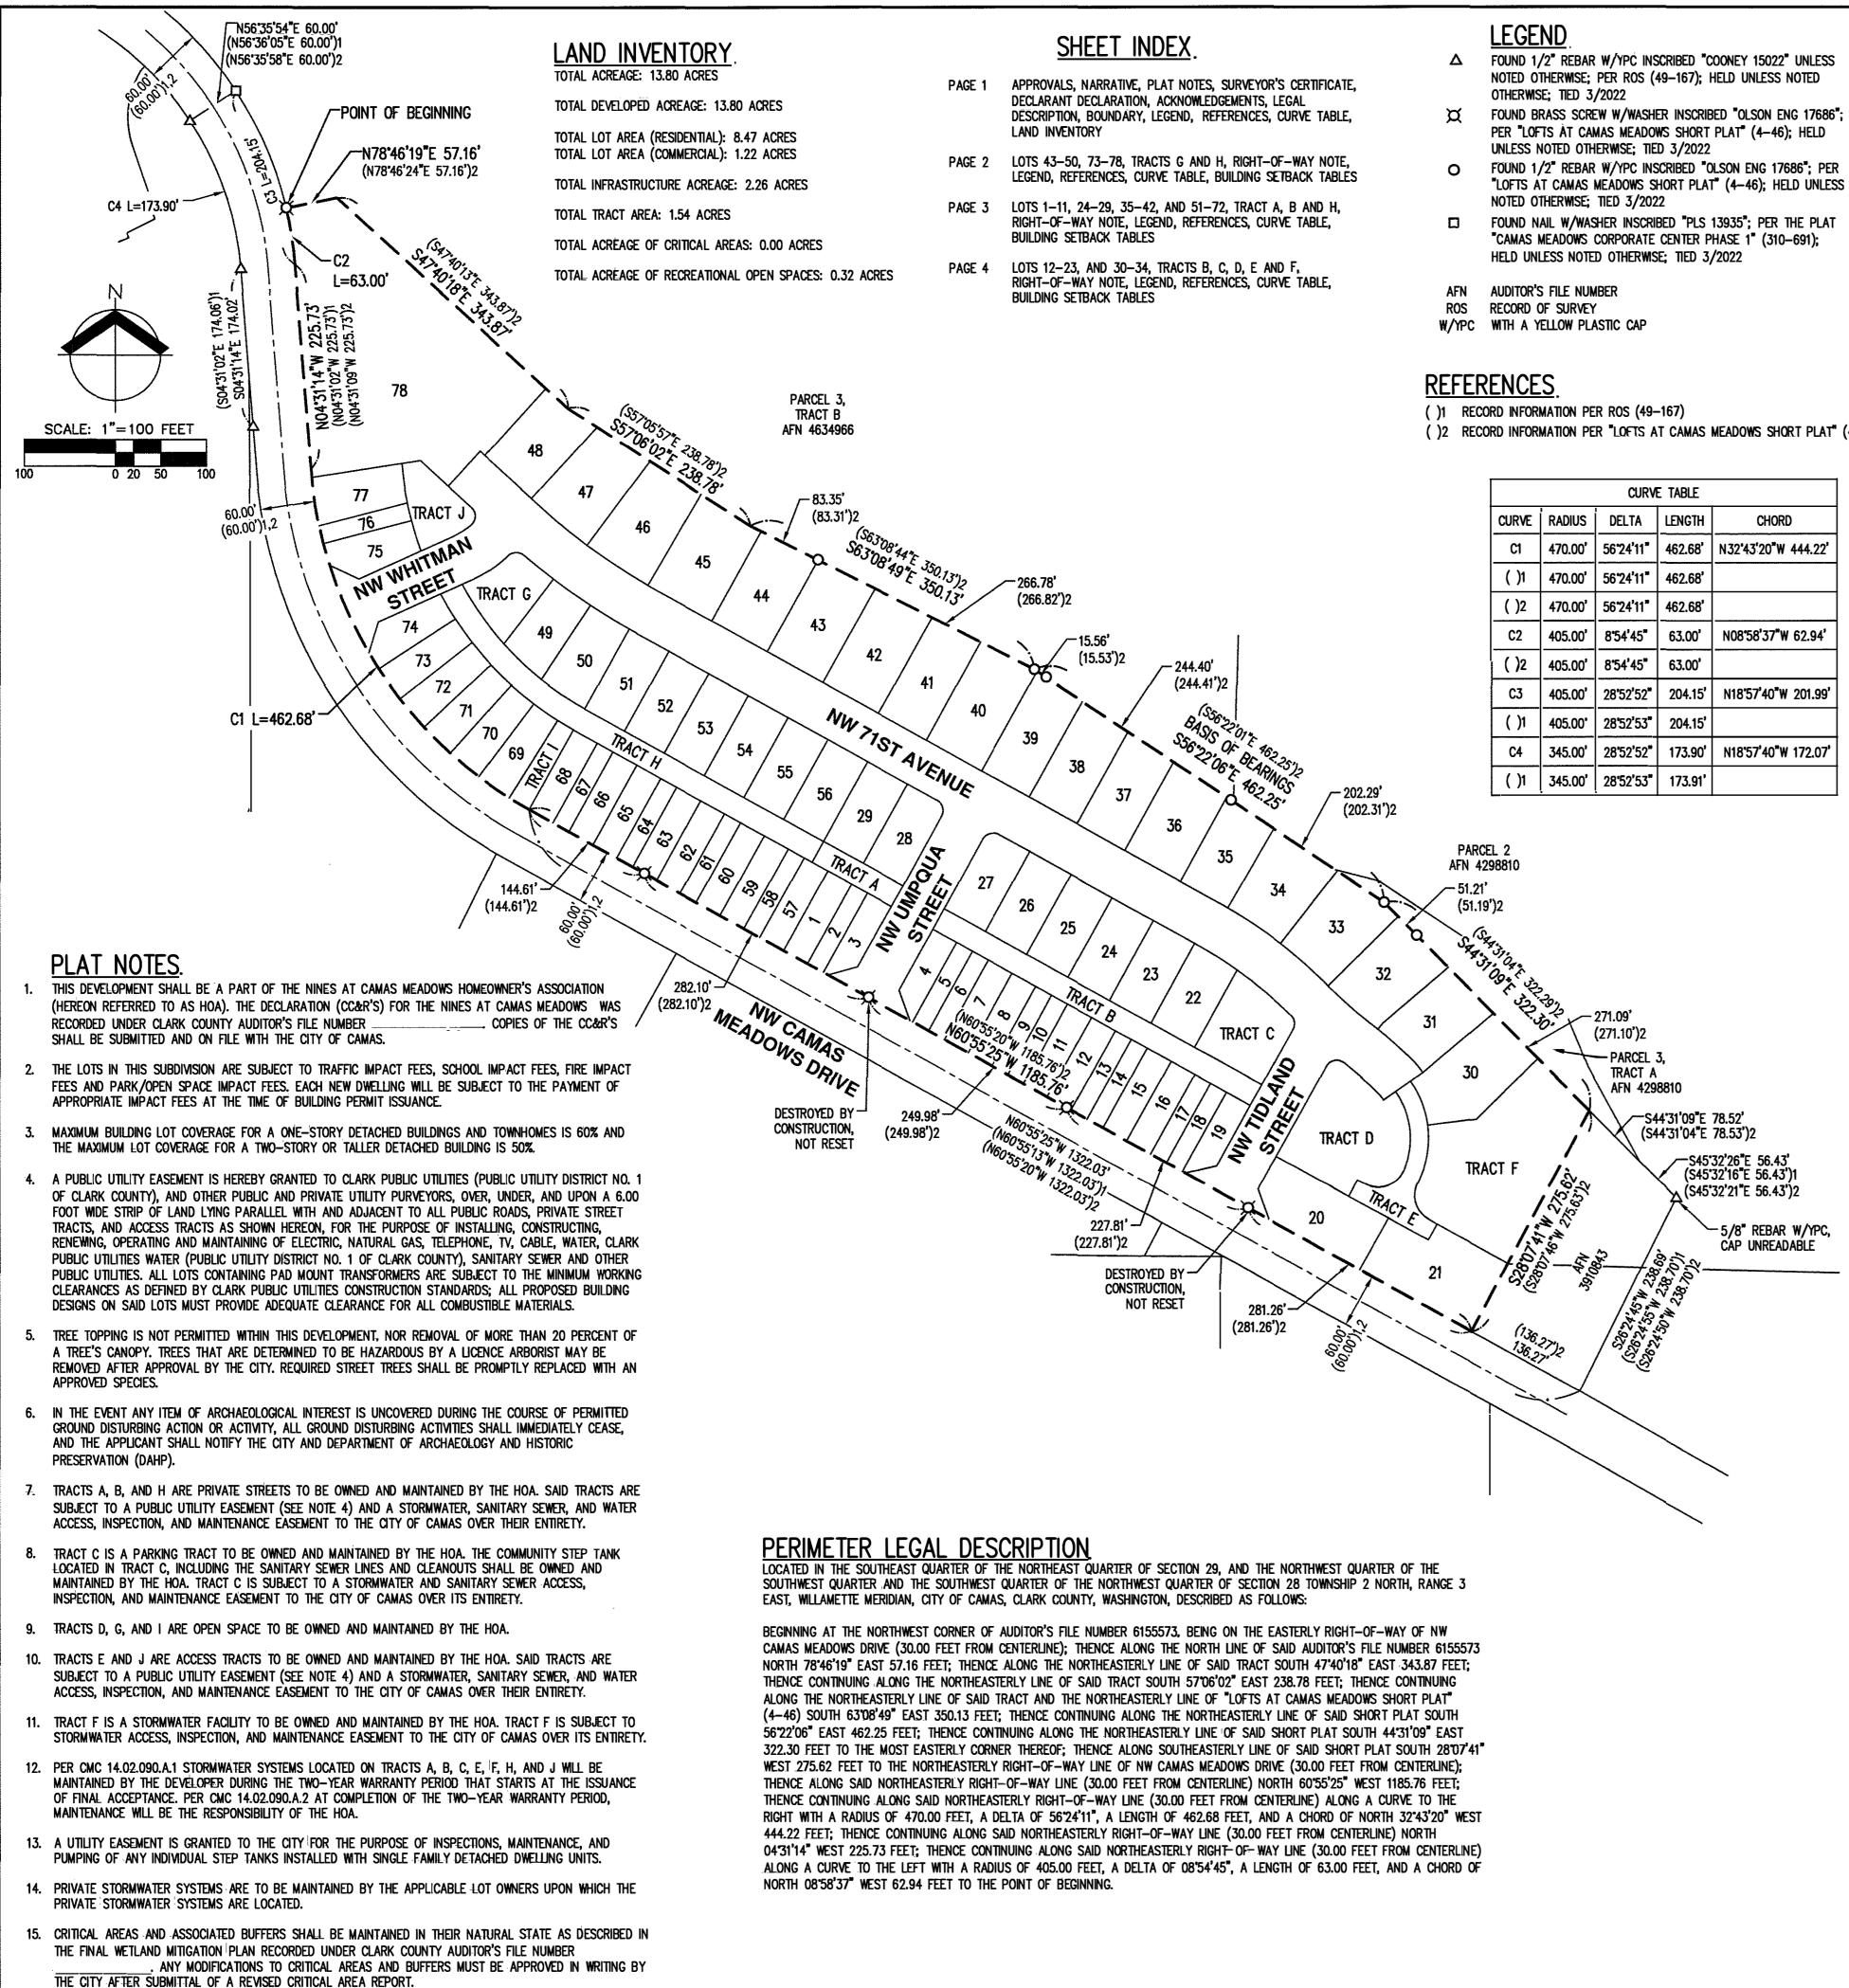

()2 RECORD INFORMATION PER "LOFTS AT CAMAS MEADOWS SHORT PLAT" (4-46)

### NARRATIVE

THE PURPOSE OF THIS SURVEY IS TO PLAT TRACTS, GRANT EASEMENTS, AND DEDICATE

THE BASIS OF BEARINGS IS SOUTH 56 22'06" ARE ON WASHINGTON STATE PLANE COORDIN NETWORK(WSRN).

FOUND MONUMENTS, DISTANCES, BEARINGS, A THE SUBJECT PROPERTY.