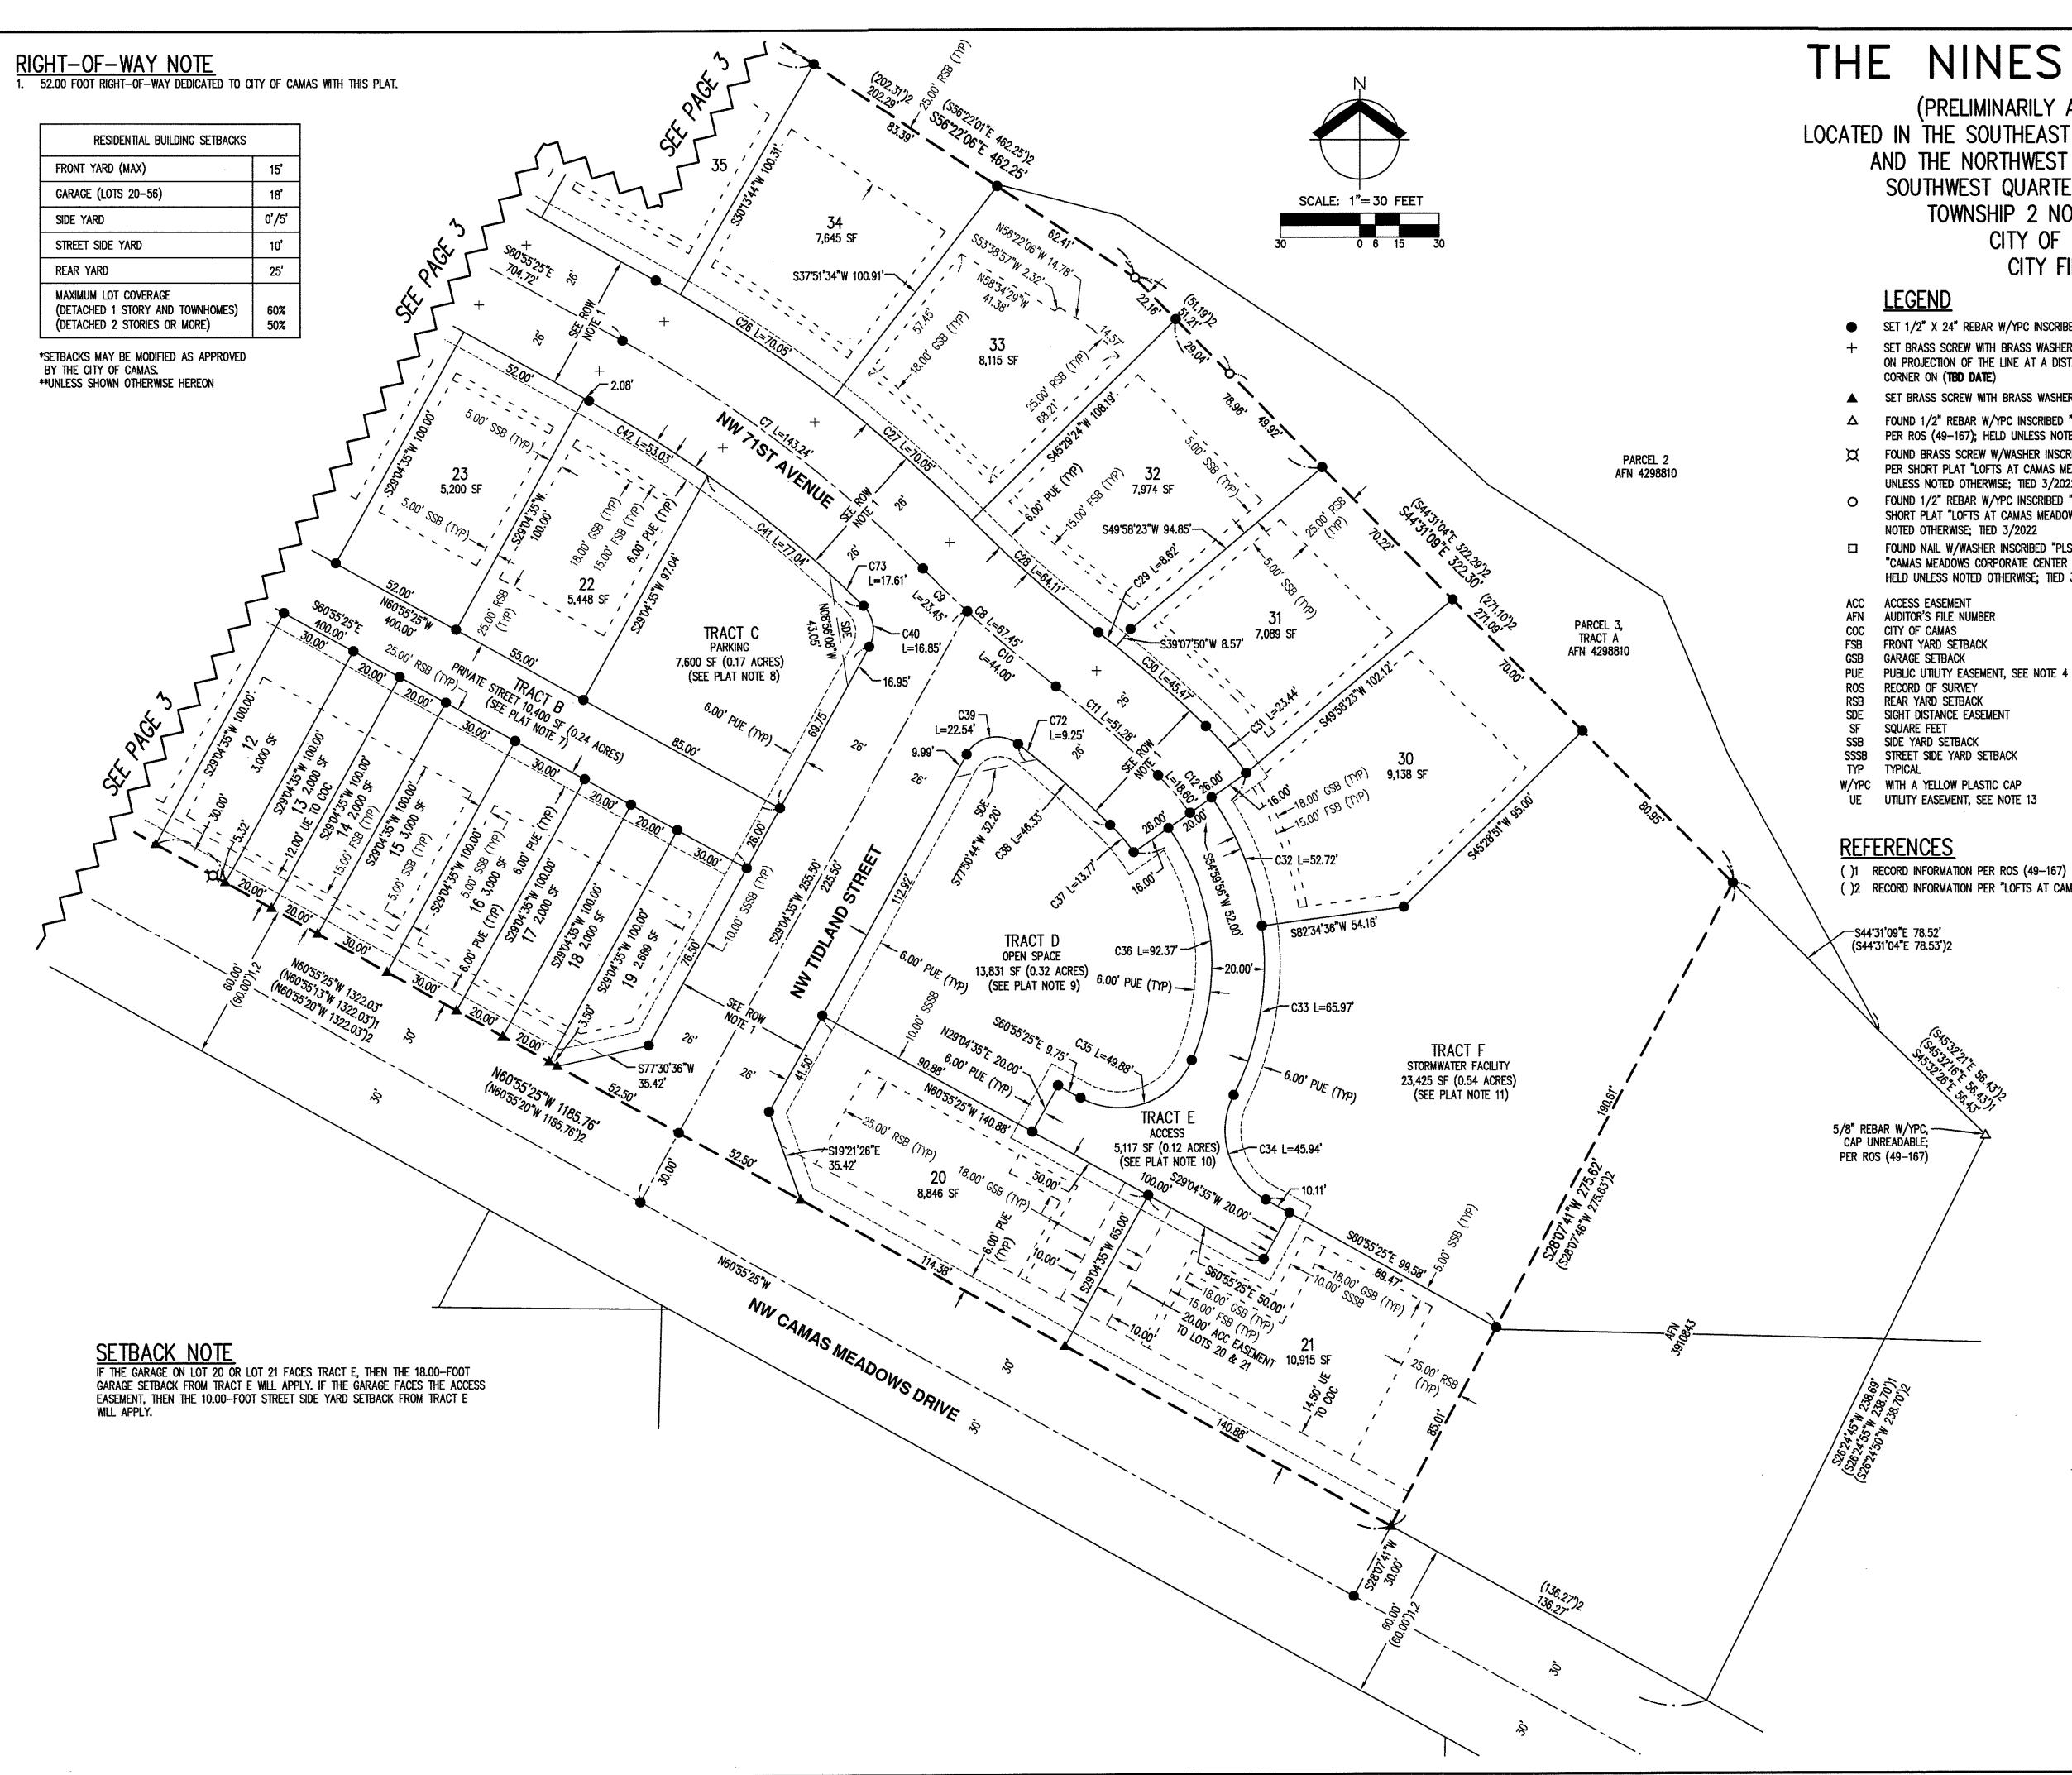

## THE Ν (PRE

LOCATED IN THE AND THE SOUTHWE TOW

### NARRATIVE

THE PURPOSE OF THIS SURVEY IS TO PLAT TRACTS, GRANT EASEMENTS, AND DEDICATE

THE BASIS OF BEARINGS IS SOUTH 56 22'06" ARE ON WASHINGTON STATE PLANE COORDIN NETWORK(WSRN).

FOUND MONUMENTS, DISTANCES, BEARINGS, A THE SUBJECT PROPERTY.