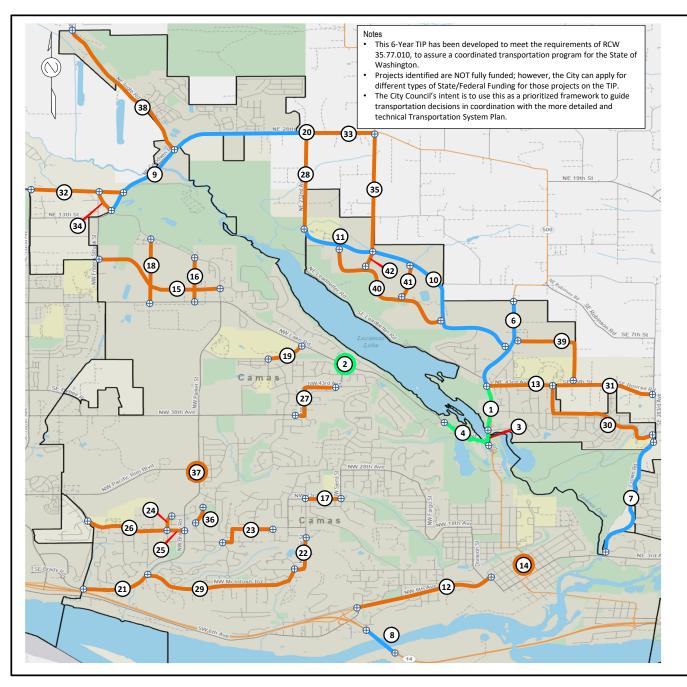

## City of Camas 2026 - 2031Six Year Street Priorities

- 1 SR 500 (Everett St)
- 2 Lake Rd. & NW Sierra St. Roundabout
- 3 SR 500 (Everett St)
- 4 NW Lake Rd
- 5 ADA Access Upgrades Citywide (5)

- 6 SR 500 (Everett St/Rd)
- SE Crown Rd
- SR 14 West Camas Slough Bridge
- NE Goodwin Rd/28th St
- 10 Northshore East/West Arterial
- 11 Northshore Blvd.
- 12 NW/NE 6th Ave Corridor Imp
- 13 NE 43rd Ave
- 14 Downtown Infrastructure
- 15 Street "B" (North Dwyer Creek Area)
- 16 NW Payne St.
- 17 NW 23rd Ave
- 18 Street "A" (North Dwyer Creek Area)
- 19 NW Leadbetter Dr Path
- 20 NE 28th St & NE 232nd Ave Intersection Imp.
- 21 NW Brady Rd Ped & Bike Improvements
- 22 NW Astor St.
- 23 NW 16th Ave/Hood/18th Ave
- 24 NW 20th Ave. Extension
- 25 NW 18th Ave Pedestrian Path
- 26 NW 18th Ave/Payne Rd
- 27 NW Astor St. /43rd Ave
- 28 NE 232nd Ave
- NW McIntosh Rd 29
- 30 NE Woodburn Dr.
- 31 SE 15th St./Norse Rd
- 32 NE 18th St (192nd to Goodwin)
- NE 28th St (232nd to 242nd)
- NW Camas Meadows Dr (West)
- 35 NE 242nd Ave
- NW Maryland St
- NW Pacific Rim / Parker St. Signal
- NE Ingle Rd to N City Limits
- SE 8th St / 271st Ave
- Northshore Road C
- 41 Northshore Road E
- 42 Northshore Road A

Six Year Street Plan Map 2026-2031 (File 2026-2031 (STIP)