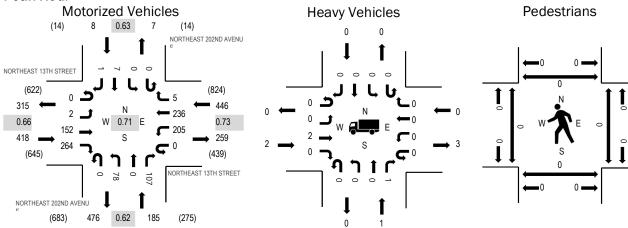

#### Attachments

- May 2024 Traffic Count Data
- May 2024 Queuing Survey Results

(303) 216-2439 www.alltrafficdata.net Location: 1 NORTHEAST 202ND AVENUE & NORTHEAST 13TH STREET AM

**Date:** Thursday, May 16, 2024 **Peak Hour:** 07:50 AM - 08:50 AM

Peak 15-Minutes: 08:25 AM - 08:40 AM

#### **Peak Hour**

Note: Total study counts contained in parentheses.

|     | HV%  | PHF  |
|-----|------|------|
| EB  | 0.5% | 0.66 |
| WB  | 0.0% | 0.73 |
| NB  | 0.5% | 0.62 |
| SB  | 0.0% | 0.63 |
| All | 0.3% | 0.71 |

## **Traffic Counts - Motorized Vehicles**

| Interval    |        | ΓHEAST | 13TH ST |       | NOR <sup>-</sup> |      | 13TH ST<br>bound | TREET | N      |      | ST 202N | D     | NO     |      | ST 202N<br>Nobemd | D     |       | Rolling |
|-------------|--------|--------|---------|-------|------------------|------|------------------|-------|--------|------|---------|-------|--------|------|-------------------|-------|-------|---------|
| Start Time  | U-Turn | Left   | Thru    | Right | U-Turn           | Left | Thru             | Right | U-Turn | Left | Thru    | Right | U-Turn | Left | Thru              | Right | Total | Hour    |
| 7:00 AM     | 0      | 0      | 14      | 4     | 0                | 10   | 20               | 0     | 0      | 1    | 0       | 3     | 0      | 0    | 0                 | 0     | 52    | 720     |
| 7:05 AM     | 0      | 0      | 13      | 9     | 0                | 9    | 17               | 0     | 0      | 7    | 0       | 4     | 0      | 0    | 0                 | 0     | 59    | 729     |
| 7:10 AM     | 0      | 0      | 13      | 4     | 0                | 3    | 17               | 0     | 0      | 4    | 0       | 5     | 0      | 0    | 0                 | 0     | 46    | 732     |
| 7:15 AM     | 0      | 0      | 9       | 9     | 0                | 13   | 27               | 0     | 0      | 5    | 0       | 2     | 0      | 0    | 0                 | 0     | 65    | 763     |
| 7:20 AM     | 0      | 0      | 12      | 6     | 0                | 5    | 20               | 0     | 0      | 1    | 0       | 5     | 0      | 1    | 0                 | 0     | 50    | 765     |
| 7:25 AM     | 0      | 0      | 10      | 18    | 0                | 7    | 17               | 0     | 0      | 5    | 0       | 1     | 0      | 0    | 0                 | 1     | 59    | 826     |
| 7:30 AM     | 0      | 1      | 6       | 3     | 0                | 15   | 31               | 0     | 0      | 4    | 1       | 5     | 0      | 0    | 0                 | 0     | 66    | 876     |
| 7:35 AM     | 0      | 0      | 13      | 4     | 0                | 5    | 25               | 0     | 0      | 0    | 0       | 2     | 0      | 0    | 0                 | 0     | 49    | 950     |
| 7:40 AM     | 0      | 1      | 8       | 8     | 0                | 13   | 30               | 0     | 0      | 4    | 0       | 4     | 0      | 0    | 1                 | 0     | 69    | 1,023   |
| 7:45 AM     | 0      | 0      | 17      | 10    | 0                | 11   | 24               | 0     | 0      | 7    | 0       | 4     | 0      | 0    | 1                 | 0     | 74    | 1,050   |
| 7:50 AM     | 0      | 1      | 18      | 9     | 0                | 15   | 16               | 0     | 0      | 5    | 0       | 12    | 0      | 0    | 0                 | 0     | 76    | 1,057   |
| 7:55 AM     | 0      | 0      | 18      | 8     | 0                | 9    | 12               | 0     | 0      | 1    | 0       | 7     | 0      | 0    | 0                 | 0     | 55    | 1,044   |
| 8:00 AM     | 0      | 1      | 12      | 8     | 0                | 7    | 23               | 0     | 0      | 3    | 0       | 6     | 0      | 0    | 1                 | 0     | 61    | 1,038   |
| 8:05 AM     | 0      | 0      | 11      | 13    | 0                | 15   | 16               | 0     | 0      | 3    | 0       | 4     | 0      | 0    | 0                 | 0     | 62    |         |
| 8:10 AM     | 0      | 0      | 18      | 13    | 0                | 16   | 17               | 0     | 0      | 3    | 0       | 10    | 0      | 0    | 0                 | 0     | 77    |         |
| 8:15 AM     | 0      | 0      | 8       | 15    | 0                | 16   | 16               | 0     | 0      | 8    | 0       | 3     | 0      | 0    | 1                 | 0     | 67    |         |
| 8:20 AM     | 0      | 0      | 12      | 34    | 0                | 28   | 22               | 0     | 0      | 7    | 0       | 5     | 0      | 0    | 3                 | 0     | 111   |         |
| 8:25 AM     | 0      | 0      | 8       | 38    | 0                | 26   | 22               | 0     | 0      | 8    | 0       | 7     | 0      | 0    | 0                 | 0     | 109   |         |
| 8:30 AM     | 0      | 0      | 13      | 50    | 0                | 34   | 21               | 3     | 0      | 5    | 0       | 13    | 0      | 0    | 1                 | 0     | 140   |         |
| 8:35 AM     | 0      | 0      | 8       | 44    | 0                | 18   | 21               | 1     | 0      | 9    | 0       | 19    | 0      | 0    | 1                 | 1     | 122   |         |
| 8:40 AM     | 0      | 0      | 12      | 24    | 0                | 12   | 18               | 1     | 0      | 16   | 0       | 13    | 0      | 0    | 0                 | 0     | 96    |         |
| 8:45 AM     | 0      | 0      | 14      | 8     | 0                | 9    | 32               | 0     | 0      | 10   | 0       | 8     | 0      | 0    | 0                 | 0     | 81    |         |
| 8:50 AM     | 0      | 2      | 12      | 8     | 0                | 12   | 19               | 0     | 0      | 3    | 0       | 5     | 0      | 0    | 2                 | 0     | 63    |         |
| 8:55 AM     | 0      | 0      | 8       | 5     | 0                | 12   | 16               | 0     | 0      | 2    | 2       | 4     | 0      | 0    | 0                 | 0     | 49    |         |
| Count Total | 0      | 6      | 287     | 352   | 0                | 320  | 499              | 5     | 0      | 121  | 3       | 151   | 0      | 1    | 11                | 2     | 1,758 | _       |
| Peak Hour   | 0      | 2      | 152     | 264   | 0                | 205  | 236              | 5     | 0      | 78   | 0       | 107   | 0      | 0    | 7                 | 1     | 1,057 | =       |

# Traffic Counts - Heavy Vehicles, Bicycles on Road, and Pedestrians/Bicycles on Crosswalk

| Interval    |    | Hea | avy Vehicle | es |       | Interval    |    | Bicycle | s on Road | dway |       | Interval    | Ped | estrians/E | Bicycles on | Crosswa | lk    |
|-------------|----|-----|-------------|----|-------|-------------|----|---------|-----------|------|-------|-------------|-----|------------|-------------|---------|-------|
| Start Time  | EB | NB  | WB          | SB | Total | Start Time  | EB | NB      | WB        | SB   | Total | Start Time  | EB  | NB         | WB          | SB      | Total |
| 7:00 AM     | 1  | 0   | 0           | 0  | 1     | 7:00 AM     | 0  | 0       | 0         | 0    | 0     | 7:00 AM     | 0   | 0          | 0           | 0       | 0     |
| 7:05 AM     | 0  | 0   | 0           | 0  | 0     | 7:05 AM     | 0  | 0       | 0         | 0    | 0     | 7:05 AM     | 0   | 0          | 0           | 0       | 0     |
| 7:10 AM     | 0  | 0   | 0           | 0  | 0     | 7:10 AM     | 0  | 0       | 0         | 0    | 0     | 7:10 AM     | 0   | 0          | 0           | 0       | 0     |
| 7:15 AM     | 1  | 0   | 0           | 0  | 1     | 7:15 AM     | 0  | 0       | 0         | 0    | 0     | 7:15 AM     | 0   | 0          | 0           | 0       | 0     |
| 7:20 AM     | 0  | 0   | 0           | 0  | 0     | 7:20 AM     | 0  | 0       | 0         | 0    | 0     | 7:20 AM     | 0   | 1          | 0           | 0       | 1     |
| 7:25 AM     | 1  | 0   | 0           | 0  | 1     | 7:25 AM     | 0  | 0       | 0         | 0    | 0     | 7:25 AM     | 0   | 0          | 0           | 0       | 0     |
| 7:30 AM     | 0  | 0   | 0           | 0  | 0     | 7:30 AM     | 0  | 0       | 0         | 0    | 0     | 7:30 AM     | 0   | 0          | 0           | 0       | 0     |
| 7:35 AM     | 0  | 0   | 0           | 0  | 0     | 7:35 AM     | 1  | 0       | 0         | 0    | 1     | 7:35 AM     | 0   | 0          | 0           | 0       | 0     |
| 7:40 AM     | 1  | 0   | 0           | 0  | 1     | 7:40 AM     | 0  | 0       | 0         | 0    | 0     | 7:40 AM     | 0   | 0          | 0           | 0       | 0     |
| 7:45 AM     | 0  | 0   | 0           | 0  | 0     | 7:45 AM     | 0  | 0       | 0         | 0    | 0     | 7:45 AM     | 0   | 0          | 0           | 0       | 0     |
| 7:50 AM     | 0  | 0   | 0           | 0  | 0     | 7:50 AM     | 0  | 0       | 0         | 0    | 0     | 7:50 AM     | 0   | 0          | 0           | 0       | 0     |
| 7:55 AM     | 0  | 0   | 0           | 0  | 0     | 7:55 AM     | 2  | 0       | 0         | 0    | 2     | 7:55 AM     | 0   | 0          | 0           | 0       | 0     |
| 8:00 AM     | 0  | 0   | 0           | 0  | 0     | 8:00 AM     | 0  | 0       | 0         | 0    | 0     | 8:00 AM     | 0   | 0          | 0           | 0       | 0     |
| 8:05 AM     | 0  | 1   | 0           | 0  | 1     | 8:05 AM     | 1  | 0       | 0         | 0    | 1     | 8:05 AM     | 0   | 0          | 0           | 0       | 0     |
| 8:10 AM     | 1  | 0   | 0           | 0  | 1     | 8:10 AM     | 0  | 0       | 0         | 0    | 0     | 8:10 AM     | 0   | 0          | 0           | 0       | 0     |
| 8:15 AM     | 0  | 0   | 0           | 0  | 0     | 8:15 AM     | 0  | 0       | 0         | 0    | 0     | 8:15 AM     | 0   | 0          | 0           | 0       | 0     |
| 8:20 AM     | 0  | 0   | 0           | 0  | 0     | 8:20 AM     | 0  | 0       | 0         | 0    | 0     | 8:20 AM     | 0   | 0          | 0           | 0       | 0     |
| 8:25 AM     | 0  | 0   | 0           | 0  | 0     | 8:25 AM     | 0  | 0       | 0         | 0    | 0     | 8:25 AM     | 0   | 0          | 0           | 0       | 0     |
| 8:30 AM     | 1  | 0   | 0           | 0  | 1     | 8:30 AM     | 0  | 0       | 0         | 0    | 0     | 8:30 AM     | 0   | 0          | 0           | 0       | 0     |
| 8:35 AM     | 0  | 0   | 0           | 0  | 0     | 8:35 AM     | 0  | 0       | 0         | 0    | 0     | 8:35 AM     | 0   | 0          | 0           | 0       | 0     |
| 8:40 AM     | 0  | 0   | 0           | 0  | 0     | 8:40 AM     | 0  | 0       | 0         | 0    | 0     | 8:40 AM     | 0   | 0          | 0           | 0       | 0     |
| 8:45 AM     | 0  | 0   | 0           | 0  | 0     | 8:45 AM     | 0  | 0       | 0         | 0    | 0     | 8:45 AM     | 0   | 0          | 0           | 0       | 0     |
| 8:50 AM     | 1  | 0   | 0           | 0  | 1     | 8:50 AM     | 0  | 0       | 0         | 0    | 0     | 8:50 AM     | 0   | 0          | 0           | 0       | 0     |
| 8:55 AM     | 0  | 0   | 0           | 0  | 0     | 8:55 AM     | 0  | 0       | 0         | 0    | 0     | 8:55 AM     | 0   | 0          | 0           | 0       | 0     |
| Count Total | 7  | 1   | 0           | 0  | 8     | Count Total | 4  | 0       | 0         | 0    | 4     | Count Total | 0   | 1          | 0           | 0       | 1     |
| Peak Hour   | 2  | 1   | 0           | 0  | 3     | Peak Hour   | 3  | 0       | 0         | 0    | 3     | Peak Hour   | 0   | 0          | 0           | 0       | 0     |