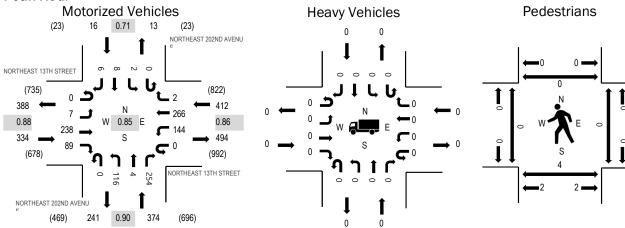

(303) 216-2439 www.alltrafficdata.net Location: 1 NORTHEAST 202ND AVENUE & NORTHEAST 13TH STREET PM

**Date:** Thursday, May 16, 2024 **Peak Hour:** 04:15 PM - 05:15 PM

Peak 15-Minutes: 04:15 PM - 04:30 PM

#### **Peak Hour**

Note: Total study counts contained in parentheses.

|     | HV%  | PHF  |
|-----|------|------|
| EB  | 0.0% | 0.88 |
| WB  | 0.0% | 0.86 |
| NB  | 0.0% | 0.90 |
| SB  | 0.0% | 0.71 |
| All | 0.0% | 0.85 |

## **Traffic Counts - Motorized Vehicles**

| Interval    |        |      | 13TH ST<br>bound | REET  |        | West | 13TH ST<br>bound | REET  |        |      | ST 202N<br><b>b</b> olfnd | D     |        |      | ST 202N<br>Notema | D     |       | Rollin |
|-------------|--------|------|------------------|-------|--------|------|------------------|-------|--------|------|---------------------------|-------|--------|------|-------------------|-------|-------|--------|
| Start Time  | U-Turn | Left | Thru             | Right | U-Turn | Left | Thru             | Right | U-Turn | Left | Thru                      | Right | U-Turn | Left | Thru              | Right | Total | Hour   |
| 4:00 PM     | 0      | 0    | 24               | 5     | 0      | 7    | 14               | 0     | 0      | 11   | 0                         | 20    | 0      | 0    | 0                 | 1     | 82    | 1,132  |
| 4:05 PM     | 0      | 0    | 16               | 10    | 0      | 14   | 21               | 1     | 0      | 16   | 0                         | 23    | 0      | 0    | 0                 | 0     | 101   | 1,133  |
| 4:10 PM     | 0      | 0    | 37               | 7     | 0      | 5    | 13               | 0     | 0      | 7    | 1                         | 15    | 0      | 1    | 0                 | 0     | 86    | 1,119  |
| 4:15 PM     | 0      | 0    | 8                | 10    | 0      | 27   | 44               | 1     | 0      | 12   | 0                         | 23    | 0      | 1    | 0                 | 0     | 126   | 1,136  |
| 4:20 PM     | 0      | 2    | 21               | 9     | 0      | 11   | 19               | 0     | 0      | 14   | 0                         | 24    | 0      | 0    | 0                 | 2     | 102   | 1,096  |
| 4:25 PM     | 0      | 0    | 31               | 5     | 0      | 15   | 22               | 0     | 0      | 7    | 0                         | 25    | 0      | 0    | 2                 | 0     | 107   | 1,09   |
| 4:30 PM     | 0      | 2    | 22               | 6     | 0      | 6    | 28               | 0     | 0      | 11   | 0                         | 19    | 0      | 0    | 0                 | 0     | 94    | 1,06   |
| 4:35 PM     | 0      | 0    | 17               | 8     | 0      | 14   | 19               | 0     | 0      | 10   | 0                         | 13    | 0      | 0    | 1                 | 1     | 83    | 1,06   |
| 4:40 PM     | 0      | 0    | 13               | 7     | 0      | 9    | 10               | 0     | 0      | 13   | 0                         | 26    | 0      | 0    | 0                 | 2     | 80    | 1,07   |
| 4:45 PM     | 0      | 1    | 15               | 11    | 0      | 14   | 22               | 0     | 0      | 11   | 1                         | 20    | 0      | 0    | 0                 | 1     | 96    | 1,09   |
| 4:50 PM     | 0      | 0    | 25               | 7     | 0      | 11   | 17               | 0     | 0      | 10   | 1                         | 18    | 0      | 0    | 0                 | 0     | 89    | 1,09   |
| 4:55 PM     | 0      | 1    | 20               | 8     | 0      | 7    | 22               | 0     | 0      | 1    | 0                         | 24    | 0      | 0    | 3                 | 0     | 86    | 1,10   |
| 5:00 PM     | 0      | 0    | 18               | 5     | 0      | 12   | 21               | 1     | 0      | 5    | 1                         | 19    | 0      | 0    | 1                 | 0     | 83    | 1,08   |
| 5:05 PM     | 0      | 0    | 20               | 7     | 0      | 10   | 13               | 0     | 0      | 10   | 0                         | 25    | 0      | 1    | 1                 | 0     | 87    |        |
| 5:10 PM     | 0      | 1    | 28               | 6     | 0      | 8    | 29               | 0     | 0      | 12   | 1                         | 18    | 0      | 0    | 0                 | 0     | 103   |        |
| 5:15 PM     | 0      | 0    | 19               | 5     | 0      | 17   | 21               | 0     | 0      | 10   | 0                         | 13    | 0      | 0    | 1                 | 0     | 86    |        |
| 5:20 PM     | 0      | 0    | 22               | 8     | 0      | 16   | 31               | 0     | 0      | 6    | 0                         | 20    | 0      | 0    | 0                 | 0     | 103   |        |
| 5:25 PM     | 0      | 0    | 21               | 3     | 0      | 9    | 20               | 0     | 0      | 7    | 0                         | 19    | 0      | 0    | 0                 | 0     | 79    |        |
| 5:30 PM     | 0      | 0    | 20               | 7     | 0      | 12   | 20               | 0     | 0      | 4    | 0                         | 22    | 0      | 0    | 0                 | 0     | 85    |        |
| 5:35 PM     | 0      | 0    | 23               | 9     | 0      | 20   | 21               | 0     | 0      | 5    | 0                         | 20    | 0      | 0    | 0                 | 0     | 98    |        |
| 5:40 PM     | 0      | 1    | 27               | 4     | 0      | 16   | 22               | 1     | 0      | 6    | 2                         | 17    | 0      | 0    | 0                 | 0     | 96    |        |
| 5:45 PM     | 0      | 2    | 20               | 2     | 0      | 14   | 31               | 0     | 0      | 5    | 0                         | 25    | 0      | 1    | 0                 | 1     | 101   |        |
| 5:50 PM     | 0      | 1    | 19               | 10    | 0      | 11   | 25               | 0     | 0      | 8    | 1                         | 21    | 0      | 0    | 0                 | 0     | 96    |        |
| 5:55 PM     | 0      | 0    | 17               | 5     | 0      | 11   | 17               | 0     | 0      | 3    | 0                         | 15    | 0      | 1    | 0                 | 1     | 70    |        |
| Count Total | 0      | 11   | 503              | 164   | 0      | 296  | 522              | 4     | 0      | 204  | 8                         | 484   | 0      | 5    | 9                 | 9     | 2,219 | _      |
| Peak Hour   | 0      | 7    | 238              | 89    | 0      | 144  | 266              | 2     | 0      | 116  | 4                         | 254   | 0      | 2    | 8                 | 6     | 1,136 |        |

# Traffic Counts - Heavy Vehicles, Bicycles on Road, and Pedestrians/Bicycles on Crosswalk

| Interval    |    | Hea | avy Vehicle | es |       | Interval    |    | Bicycle | s on Road | dway |       | Interval    | Ped | lestrians/E | Bicycles on | Crosswa | lk    |
|-------------|----|-----|-------------|----|-------|-------------|----|---------|-----------|------|-------|-------------|-----|-------------|-------------|---------|-------|
| Start Time  | EB | NB  | WB          | SB | Total | Start Time  | EB | NB      | WB        | SB   | Total | Start Time  | EB  | NB          | WB          | SB      | Total |
| 4:00 PM     | 0  | 0   | 0           | 0  | 0     | 4:00 PM     | 0  | 1       | 0         | 0    | 1     | 4:00 PM     | 0   | 0           | 0           | 0       | 0     |
| 4:05 PM     | 0  | 0   | 0           | 0  | 0     | 4:05 PM     | 0  | 0       | 0         | 0    | 0     | 4:05 PM     | 0   | 0           | 0           | 0       | 0     |
| 4:10 PM     | 0  | 0   | 0           | 0  | 0     | 4:10 PM     | 0  | 0       | 1         | 0    | 1     | 4:10 PM     | 0   | 0           | 0           | 0       | 0     |
| 4:15 PM     | 0  | 0   | 0           | 0  | 0     | 4:15 PM     | 0  | 0       | 0         | 0    | 0     | 4:15 PM     | 0   | 0           | 0           | 0       | 0     |
| 4:20 PM     | 0  | 0   | 0           | 0  | 0     | 4:20 PM     | 0  | 0       | 0         | 0    | 0     | 4:20 PM     | 0   | 0           | 0           | 0       | 0     |
| 4:25 PM     | 0  | 0   | 0           | 0  | 0     | 4:25 PM     | 0  | 0       | 0         | 0    | 0     | 4:25 PM     | 0   | 0           | 0           | 0       | 0     |
| 4:30 PM     | 0  | 0   | 0           | 0  | 0     | 4:30 PM     | 0  | 0       | 1         | 0    | 1     | 4:30 PM     | 0   | 2           | 0           | 0       | 2     |
| 4:35 PM     | 0  | 0   | 0           | 0  | 0     | 4:35 PM     | 0  | 1       | 0         | 0    | 1     | 4:35 PM     | 0   | 2           | 0           | 0       | 2     |
| 4:40 PM     | 0  | 0   | 0           | 0  | 0     | 4:40 PM     | 0  | 0       | 1         | 0    | 1     | 4:40 PM     | 0   | 0           | 0           | 0       | 0     |
| 4:45 PM     | 0  | 0   | 0           | 0  | 0     | 4:45 PM     | 0  | 0       | 0         | 0    | 0     | 4:45 PM     | 0   | 0           | 0           | 0       | 0     |
| 4:50 PM     | 0  | 0   | 0           | 0  | 0     | 4:50 PM     | 0  | 0       | 0         | 0    | 0     | 4:50 PM     | 0   | 0           | 0           | 0       | 0     |
| 4:55 PM     | 0  | 0   | 0           | 0  | 0     | 4:55 PM     | 0  | 0       | 0         | 0    | 0     | 4:55 PM     | 0   | 0           | 0           | 0       | 0     |
| 5:00 PM     | 0  | 0   | 0           | 0  | 0     | 5:00 PM     | 0  | 0       | 0         | 0    | 0     | 5:00 PM     | 0   | 0           | 0           | 0       | 0     |
| 5:05 PM     | 0  | 0   | 0           | 0  | 0     | 5:05 PM     | 0  | 0       | 0         | 0    | 0     | 5:05 PM     | 0   | 0           | 0           | 0       | 0     |
| 5:10 PM     | 0  | 0   | 0           | 0  | 0     | 5:10 PM     | 0  | 0       | 0         | 0    | 0     | 5:10 PM     | 0   | 0           | 0           | 0       | 0     |
| 5:15 PM     | 0  | 0   | 0           | 0  | 0     | 5:15 PM     | 0  | 0       | 1         | 0    | 1     | 5:15 PM     | 0   | 0           | 0           | 0       | 0     |
| 5:20 PM     | 0  | 0   | 0           | 0  | 0     | 5:20 PM     | 0  | 0       | 0         | 0    | 0     | 5:20 PM     | 0   | 0           | 0           | 0       | 0     |
| 5:25 PM     | 0  | 0   | 0           | 0  | 0     | 5:25 PM     | 0  | 0       | 0         | 0    | 0     | 5:25 PM     | 0   | 0           | 0           | 0       | 0     |
| 5:30 PM     | 0  | 0   | 0           | 0  | 0     | 5:30 PM     | 0  | 0       | 1         | 0    | 1     | 5:30 PM     | 0   | 0           | 0           | 0       | 0     |
| 5:35 PM     | 0  | 0   | 0           | 0  | 0     | 5:35 PM     | 0  | 0       | 0         | 0    | 0     | 5:35 PM     | 0   | 0           | 0           | 0       | 0     |
| 5:40 PM     | 0  | 0   | 0           | 0  | 0     | 5:40 PM     | 0  | 0       | 1         | 0    | 1     | 5:40 PM     | 0   | 0           | 0           | 0       | 0     |
| 5:45 PM     | 0  | 0   | 0           | 0  | 0     | 5:45 PM     | 1  | 0       | 0         | 0    | 1     | 5:45 PM     | 0   | 0           | 0           | 0       | 0     |
| 5:50 PM     | 0  | 0   | 0           | 0  | 0     | 5:50 PM     | 0  | 0       | 0         | 0    | 0     | 5:50 PM     | 0   | 0           | 0           | 0       | 0     |
| 5:55 PM     | 0  | 0   | 0           | 0  | 0     | 5:55 PM     | 0  | 0       | 0         | 0    | 0     | 5:55 PM     | 0   | 0           | 0           | 0       | 0     |
| Count Total | 0  | 0   | 0           | 0  | 0     | Count Total | 1  | 2       | 6         | 0    | 9     | Count Total | 0   | 4           | 0           | 0       | 4     |
| Peak Hour   | 0  | 0   | 0           | 0  | 0     | Peak Hour   | 0  | 1       | 2         | 0    | 3     | Peak Hour   | 0   | 4           | 0           | 0       | 4     |