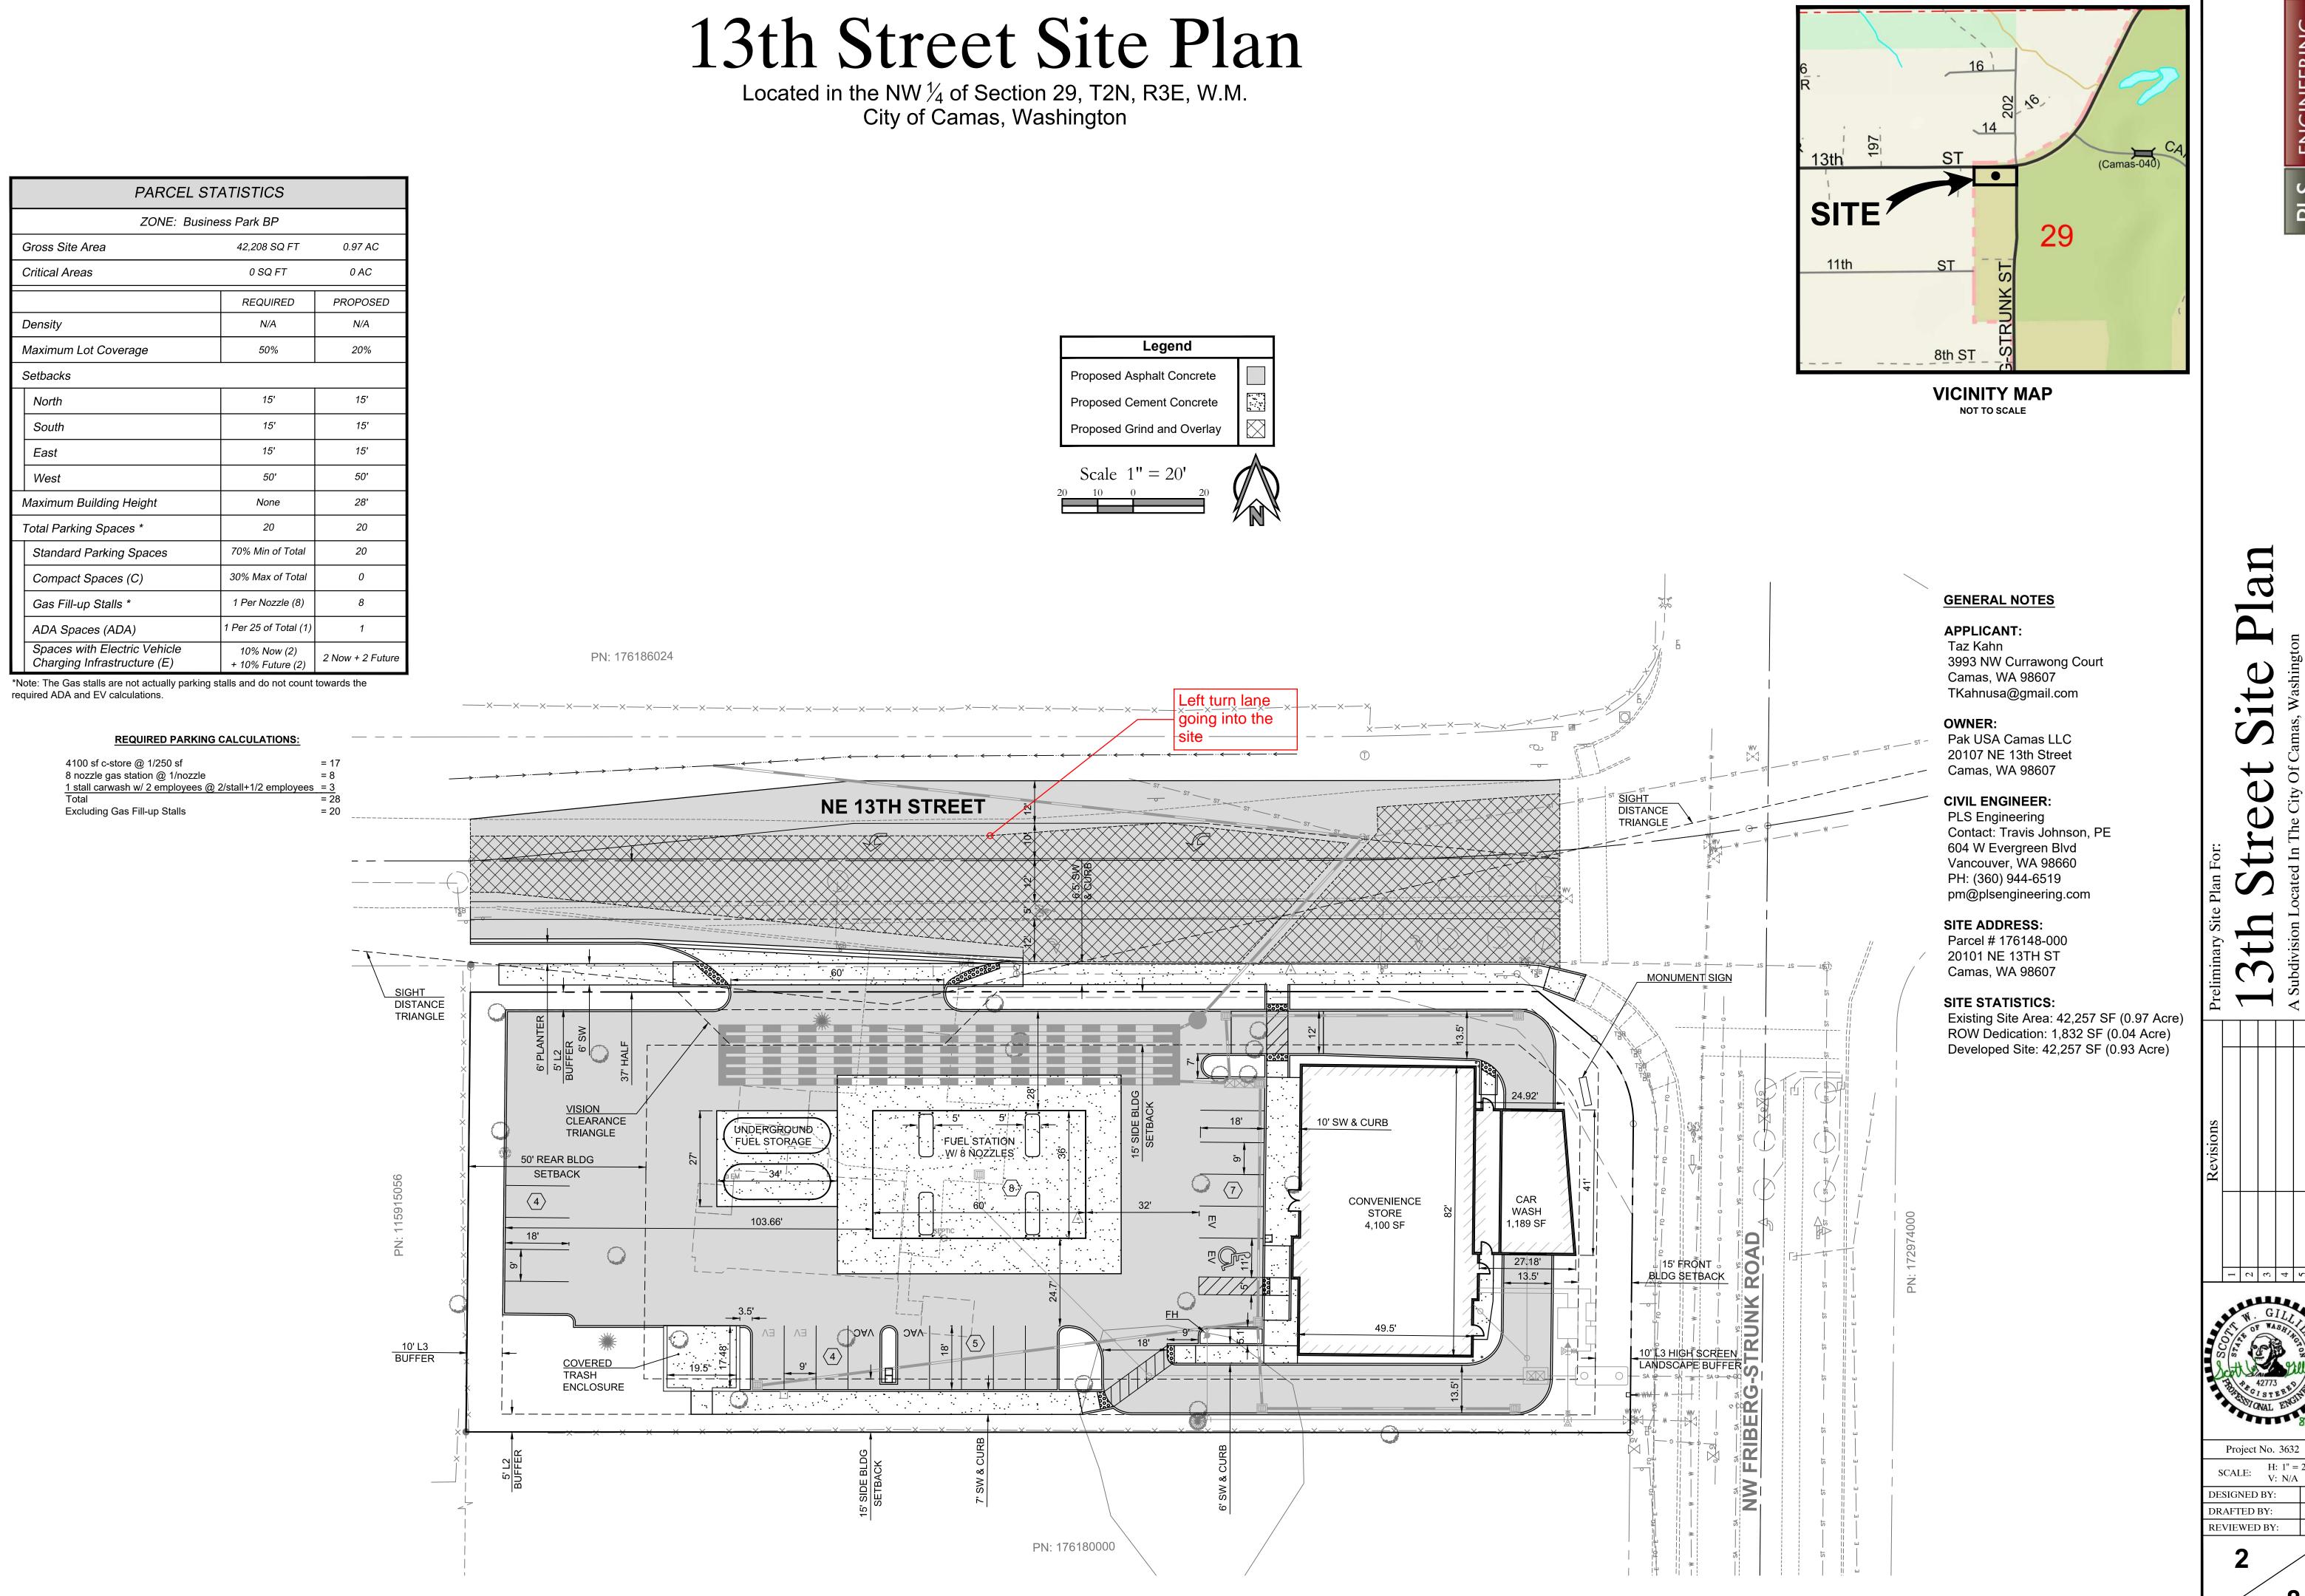

Camas

In September 2023 Charbonneau Engineering completed a traffic study for the NE 13<sup>th</sup> Street Site Plan project for a new gas station in Camas. The site location at address #20101 NE 13<sup>th</sup> Street will have a single access on NE 13<sup>th</sup> Street.

Originally the analysis found that a separate westbound left turn lane was not warranted for inbound traffic and no recommendation to build the turn lane was made in the traffic report.

At the current time the City is now requiring that a westbound left turn lane be constructed in conjunction with the proposed development. Although initially not warranted the turn lane will provide a safety benefit for vehicles turning into the gas station and westbound flow on NE 13<sup>th</sup> Street.

Therefore we support the City's recommendation to include the construction of a westbound left turn lane at the site access with NE 13<sup>th</sup> Street as shown on the attached PLS Engineering site plan.