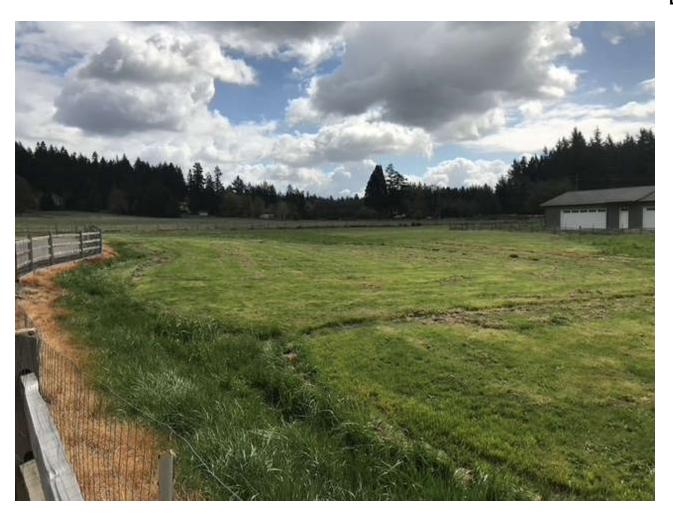

3. Current drainage area from Camas Heights wetland across our pasture area: looking southeast from our house

4. Current drainage area from property in front of ours across our pasture area: looking south from our house toward NE 28th Street