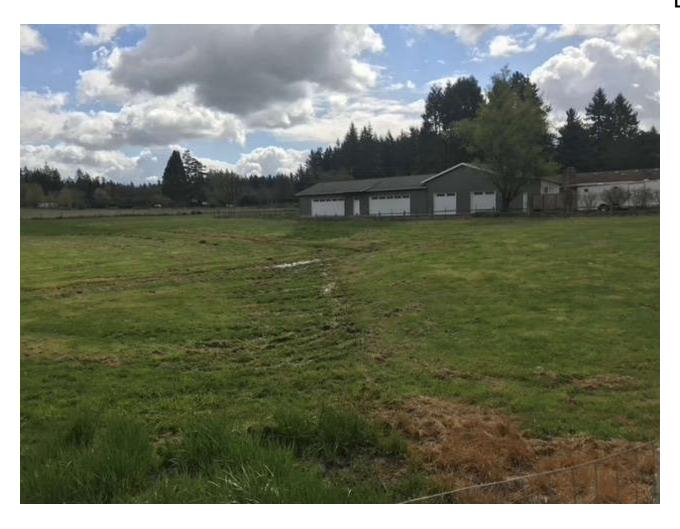

3. Current drainage area from Camas Heights wetland across our pasture area: looking southeast from our house

4. Current drainage area from property in front of ours across our pasture area: looking south from our house toward NE 28th Street