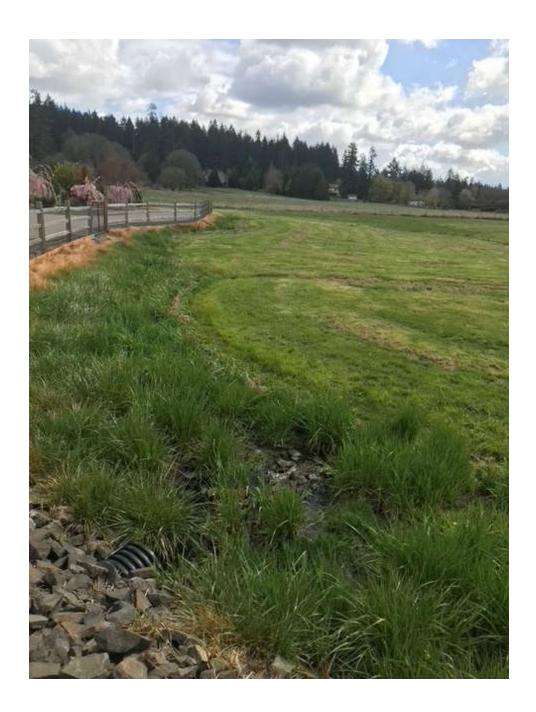

Attached are some photos of the Camas Heights property from our property at 22620 NE 28th Street.

1. Proposed area for retention pond: looking northeast from the side of our house.

2. Looking east toward Camas Heights wetland from the west side of our property