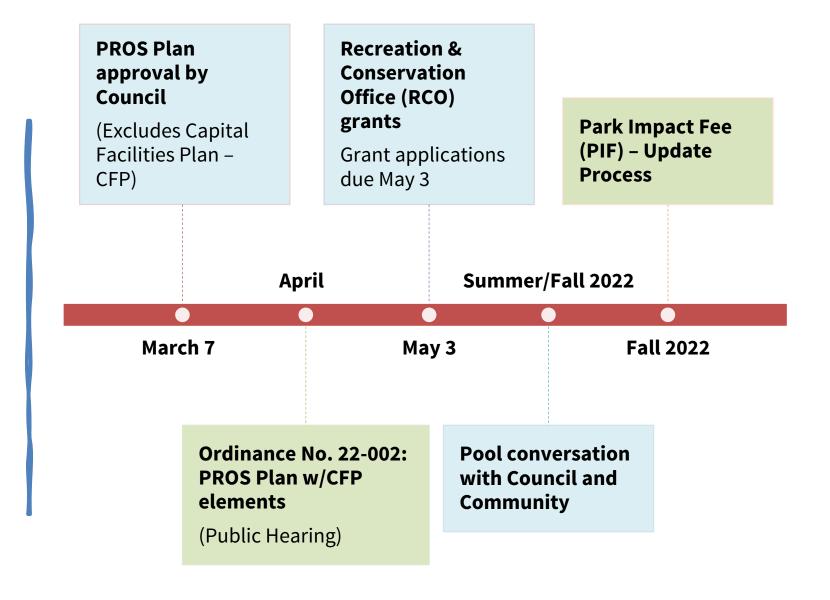

|                                                                 |                     |
| Р       | Mill Ditch Trail                   | Trail corridor access point & stairway planning                 | \$225,000           |
| R       | System-wide                        | Minor repair/replacement (parks amenities) projects             | \$250,000           |
| D       | Forest Home Park                   | Picnic shelter, drainage, building replacement & minor upgrades | \$300,000           |
| Р       | Skate Park                         | Phase I - Redesign and construct skate park                     | \$250,000           |
| D       | 3rd Ave. Trailhead                 | Trailhead development                                           | \$700,000           |

# Other Critical Dates