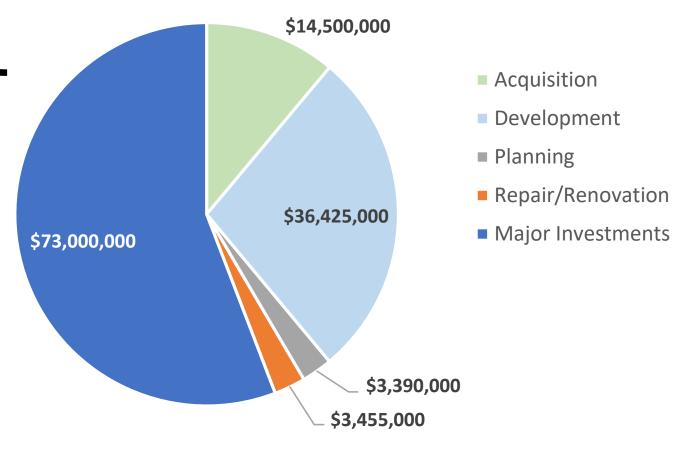

Major investment project ideas (e.g., Aquatics Facility, Rec Center, Sports Complex) will require additional public and policy conversations

CFP Total: \$130,770,000

#### **Total Estimated Project Costs**

\$130,770,000