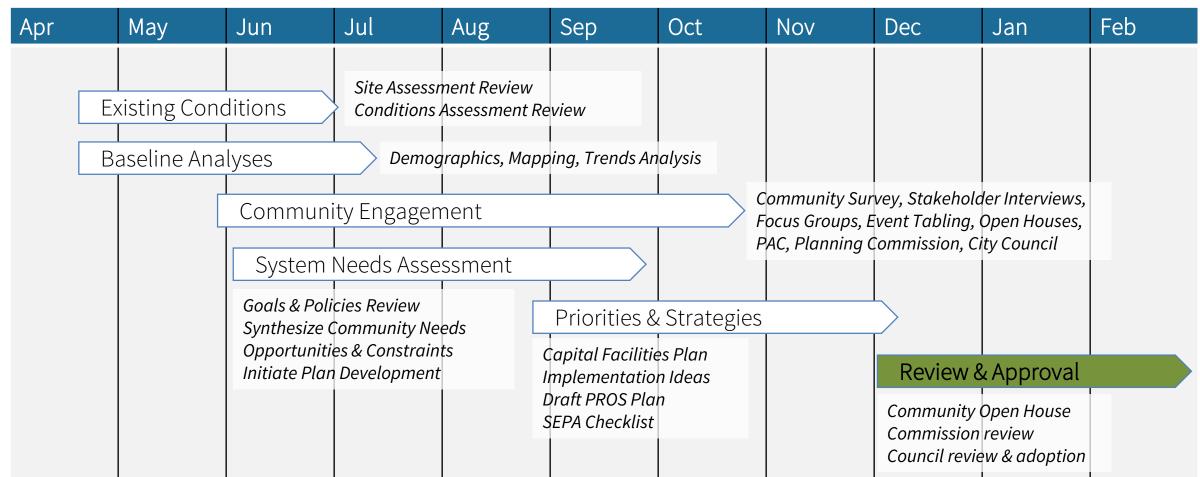

#### What is the PROS Plan?

The Parks, Recreation & Open Space (PROS) Plan is a 6-year guide\* and strategic plan for managing and enhancing parks, open space, trails, and recreation opportunities for the Camas community.

- Policy & Strategy Guide
- Capital Planning Tool
- Communications Tool
- Eligibility for grant funding





# Steps to Building the Plan:





# **Community Engagement**

#### Robust & COVID-sensitive Outreach

- Survey (random-sample mail, plus online)
- Online open house on priorities (hard copies available at Library)
- Topic-oriented stakeholder group discussions
- Event tabling
- Engage Camas, online & social media
- Online open house on draft plan (hard copies available at Library)
- Significant P&R Commission guidance
- Joint P&R and Planning Commissions meetings
- Multiple City Council touch points



## **Community Engagement**

#### Robust & COVID-sensitive Outreach



# Steps to Building the Plan:

#### **Presentations & Materials**

https://engagecamas.com/parksrecreation-open-spacecomprehensive-plan

- Community survey results July 28, 2021
  P&R Commission Mtg.
- Planning & P&R Joint meeting September
  21, 2021
-