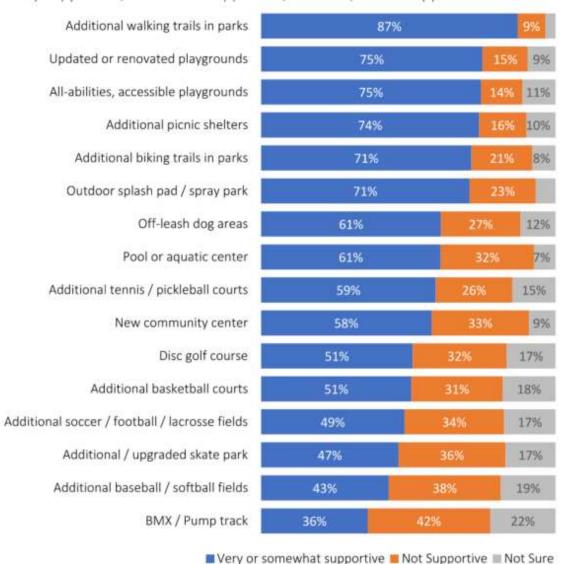

Community Survey, Question 6 – What park improvements would Camas residents like to see?

 The following list includes park amenities that the City of Camas could consider adding to the park system. Please indicate whether you would be very supportive, somewhat supportive, not sure, or not supportive of each.