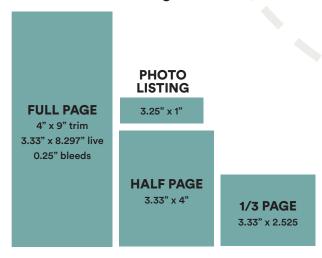

des if bleed) in Scenic Drives & Road Trips Travel Guide
- Four 365WashingtonState Facebook features annually
- ScenicWA.com listing
- Exclusive e-campaign
- Premium Placement: Back Cover, add 25%; Inside Front Cover, add 15%

#### MOUNT ADAMS ...... \$2,595

- Half page ad (3.33" x 4") in Scenic Drives
   & Road Trips Travel Guide
- Three 365WashingtonState Facebook features annually
- ScenicWA.com listing

#### MOUNT BAKER ..... \$1,595

- 1/3 page ad (3.33" x 2.525") in Scenic Drives & Road Trips Travel Guide
- Two 365WashingtonState Facebook features annually
- ScenicWA.com listing

#### PHOTO LISTING ......\$495

- 1.7" x 1.3" photo, contact info and a 20 word description
- ScenicWA.com listing

#### \* Custom ad design available as an add on at \$75/hr

#### **Guidebook Ad Sizing**



# WASHINGTON STATE SCENIC BYWAYS ROAD MAP

When all is lost... including you and your cell coverage... a good old fold-out paper road map is far and away the most valuable tool to have in your glove box—and also happens to be our most popular product at visitor centers throughout Washington and neighboring states! This official WSDOT map features all 29 of Washington's Scenic Byways.

#### **New Enhanced Distribution**

- 150,000 copies printed
- In partnership with the WSDOT and State of Washington Tourism, our Scenic Byways Road Map will be direct mailed on request through stateofwatourism.com and from the Scenic Washington call center.
- Map will be distributed at travel trade shows and visitor information centers throughout the PNW.

#### Map Ad Sizes & Pricing\*

| <b>Back Panel</b>