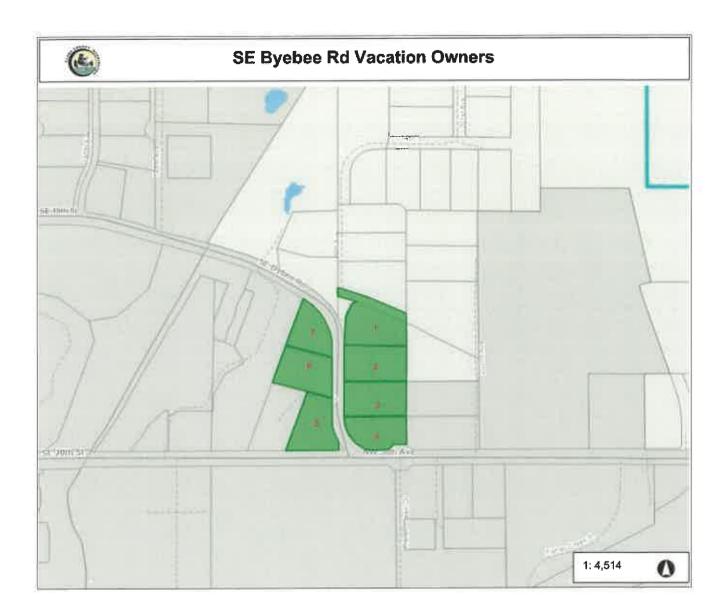

Attachment: Assessor's map of the requested City property and legal description.

| Map ID# | Parcel#   | Address                            | Owner                                       | Parcel Size   | Accessed/Taxable |
|---------|-----------|------------------------------------|---------------------------------------------|---------------|------------------|
|         |           |                                    |                                             | (Square Feet) | Value*           |
| 1       | 177480002 | 1709 SE 199TH AVE, CAMAS, WA 98607 | Church of Jesus Christ of Latter-Day Saints | 61,855        | \$ 346,468.00    |
| 2       | 177451010 | 1805 SE BYBEE RD, CAMAS, WA 98607  | Church of Jesus Christ of Latter-Day Saints | 56,192        | \$ 350,241.00    |
| 3       | 177451005 | 1819 SE BYBEE RD, CAMAS, WA 98607  | Church of Jesus Christ of Latter-Day Saints | 56,192        | \$ 350,241.00    |
| 4       | 177451000 | 1911 SE BYBEE RD, CAMAS, WA 98607  | Church of Jesus Christ of Latter-Day Saints | 53,143        | \$ 351,850.00    |
| 5       | 177472010 | 19831 SE BYBEE RD, CAMAS, WA 98607 | Church of Jesus Christ of Latter-Day Saints | 55,757        | \$ 650,210.00    |
| 6       | 177472005 | 19825 SE BYBEE RD, CAMAS, WA 98607 | Church of Jesus Christ of Latter-Day Saints | 63,598        | \$ 288,800.00    |
| 7       | 177472000 | 19913 SE BYBEE RD, CAMAS, WA 98607 | Church of Jesus Christ of Latter-Day Saints | 67,082        | \$ 296,702.00    |