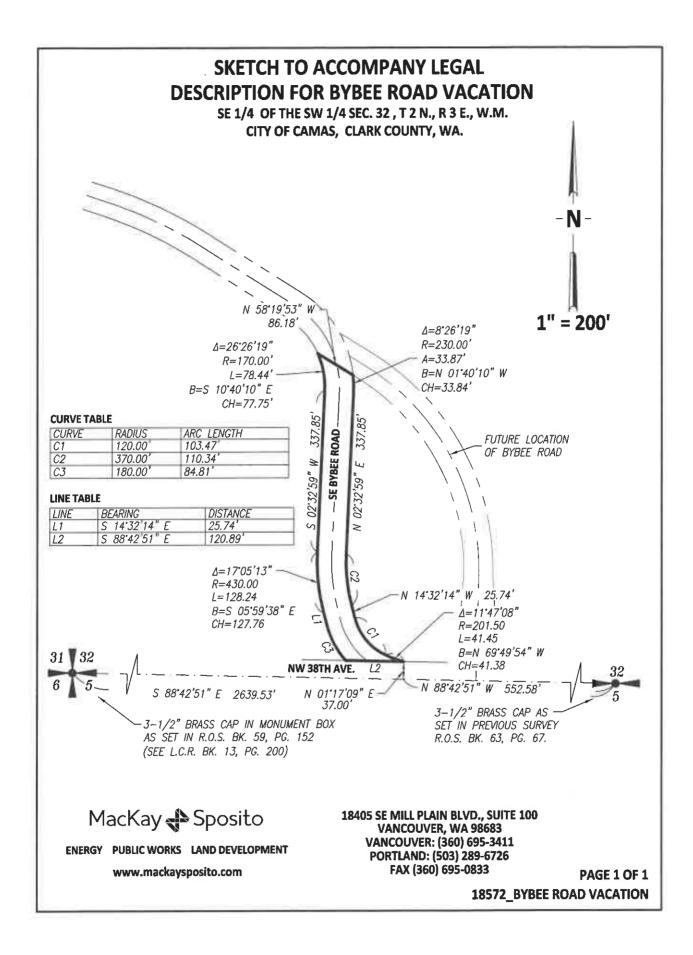

### LEGAL DESCRIPTION FOR SOUTHEAST BYBEE ROAD VACATION

## October 8, 2024

A parcel of land lying in the Southeast quarter of the Southwest quarter of Section 32, Township 2 North, Range 3 East of the Willamette Meridian, City of Camas, Clark County Washington, described as follows:

COMMENCING at the Southeast corner of the Southwest quarter of said Section 32;

THENCE North 88° 42′ 51″ West along the South line of said Southwest quarter of said Section 32, a distance of 552.58 feet;

THENCE leaving said South line, North 01° 17′ 09″ East, a distance of 37.00 feet to the intersection of the North right of way line of Northwest 38<sup>th</sup> Avenue and the Easterly right of way line of Southeast Bybee Road and the TRUE POINT OF BEGINNING;

THENCE along the Easterly right-of-way line of Southeast Bybee Road the following courses:

THENCE along a non-tangent radius 201.50 foot radius curve to the right (the long chord of which bears North 69° 49′ 54″ West, 41.38 feet) through a central angle of 11° 47′ 08″, an arc distance of 41.45 feet to a 120.00 radius curve to the right;

THENCE along said 120.00 foot radius curve to the right (the long chord of which bears North 39° 14′ 17″ West, 100.29 feet ) through a central angle of 49° 24′ 05″, an arc distance of 103.47 feet;

THENCE North 14° 32′ 14" West 25.74 feet to a 370.00 foot radius curve to the right;

THENCE along said 370.00 foot radius curve to the right (the long chord of which bears North 05° 59′ 38″ West, 109.94 feet) through a central angle of 17° 05′ 13″, an arc distance of 110.34 feet;

THENCE North 02° 32′ 59" East 337.85 feet to a 230.00 foot radius curve to the left;

THENCE along said 230.00 foot radius curve to the left (the long chord of which bears North 01° 40′ 10″ West, 33.84 feet) through a central angle of 08° 26′ 19″, an arc distance of 33.87 feet;

10/08/24 Page 2

THENCE leaving said Easterly right of way line North 58° 19′ 53″ West 86.18 feet to a point on the Westerly right of way line of Southeast Bybee Road and a non-tangent 170.00 foot radius curve to the right;

THENCE along the Westerly right-of-way line of Southeast Bybee Road the following courses:

THENCE along said 170.00 foot radius curve to the right (the long chord of which bears South 10° 40′ 10″ East 77.75 feet) through a central angle of 26° 26′ 19″, an arc distance of 78.44 feet;

THENCE South 02° 32′ 59" West 337.85 to a 430.00 foot radius curve to the left;

THENCE along said 430.00 foot radius curve to the left (the long chord of which bears South 05° 59′ 38″ East 127.76 feet) through a central angle of 17° 05′ 13″, an arc distance of 128.24 feet;

THENCE South 14° 32′ 14" East 25.74 to a 180.00 foot radius curve to the left;

THENCE along said 180.00 foot radius curve to the left (the long chord of which bears South 28° 02′ 08″ East 84.03 feet) through a central angle of 26° 59′ 48″, an arc distance of 84.81 feet to a point on the North right-of-way of Northwest 38<sup>th</sup> Avenue, said point being 37.00 feet North of the centerline of Northwest 38<sup>th</sup> Avenue when measured at right angles to said centerline;

THENCE South 88° 42′ 51″ East leaving said Westerly right-of way line of Southeast Bybee Road and along said North right-of-way of Northwest 38<sup>th</sup> Avenue 120.89 feet to the TRUE POINT OF BEGIINNING.

EXCEPT any portion lying within Northwest 38th Avenue.

Containing 0.88 Acres or 38,562 Square Feet, more or less.

16-9-20241

JOB NO.: James Cramer

10/17/2024 SCALE: 1" = 60' DESIGNED BY:

DRAWN BY: James Cramer CHECKED BY: Kurt Stonex