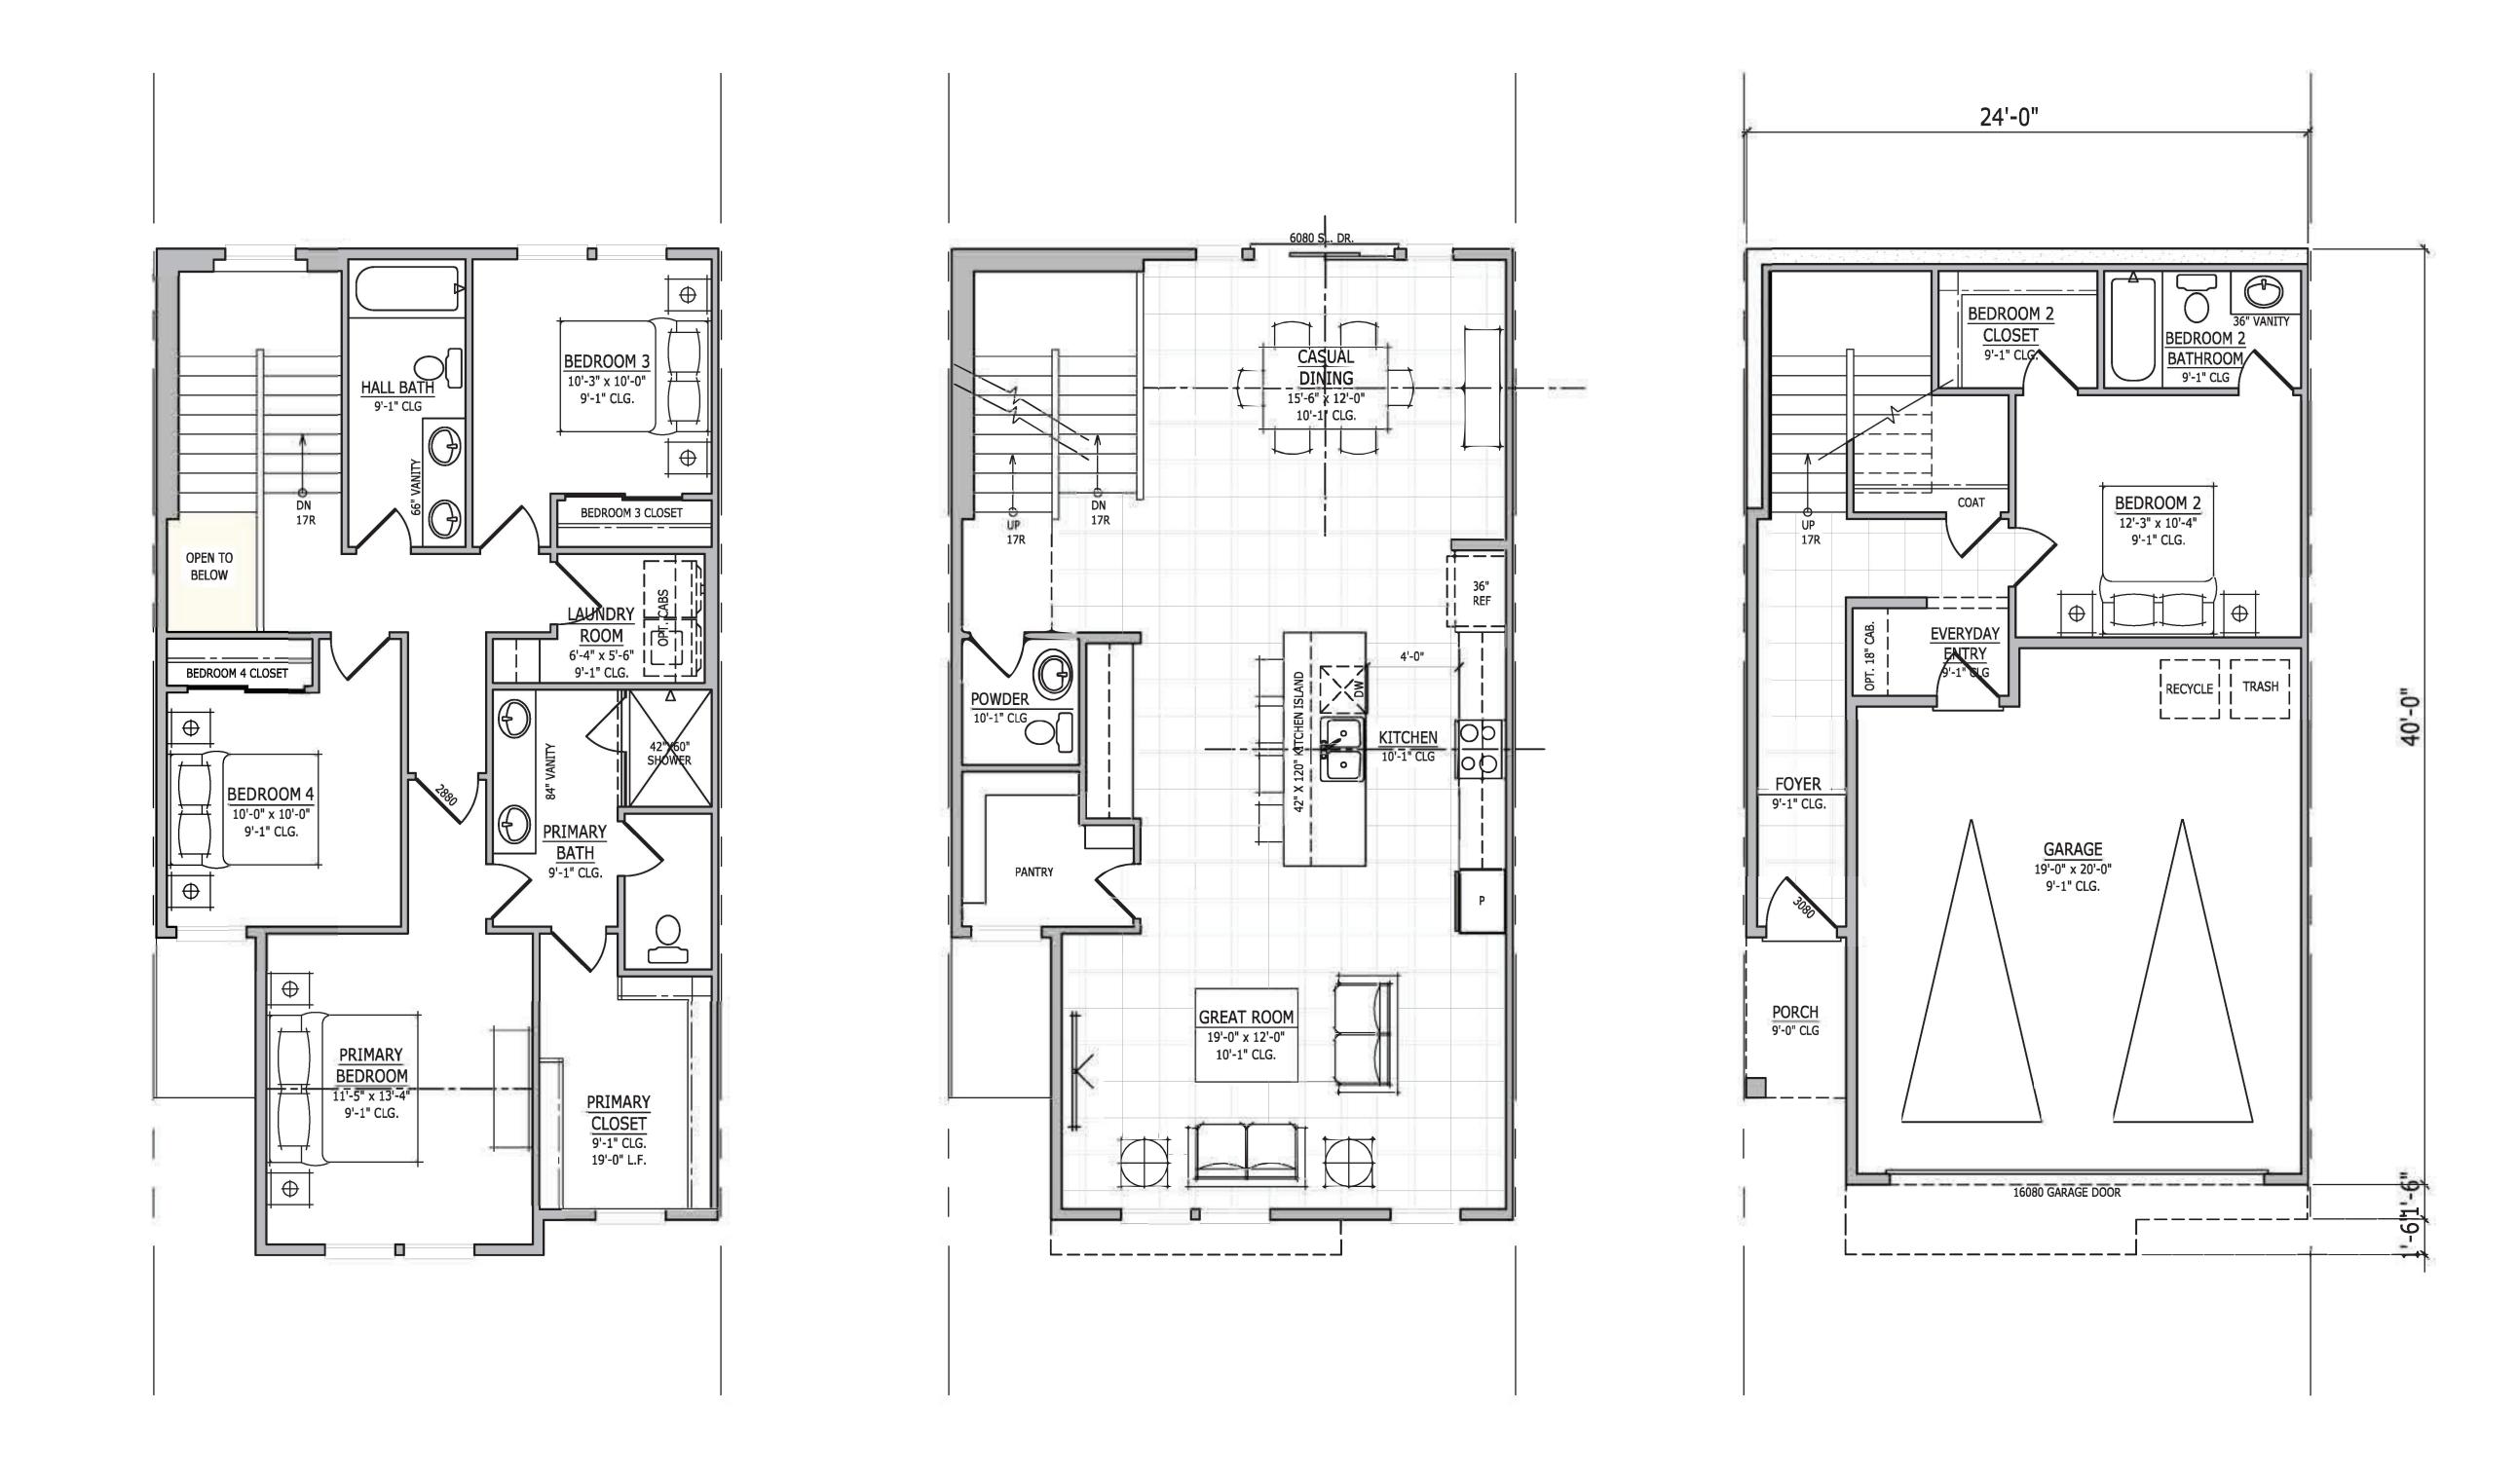

THIRD FLOOR- 853 SQ.FT. SECOND FLOOR- 944 SQ.FT. FIRST FLOOR- 484 SQ.FT.

(TARGET = 2,000 SQ. FT.)

2,281 SQ.FT.

06-29-2022

A - 44

Toll Brothers
AMERICA'S LUXURY HOME BUILDER®

CAMAS MEADOWS TOWNS - 24' x 40' ATTACHED FRONT LOADED TUCK UNDER

FIRST FLOOR

06-29-2022

CAMAS MEADOWS TOWNS - 24' x 40' ATTACHED FRONT LOADED TUCK UNDER

SECOND FLOOR

06-29-2022

A - 46

Toll Brothers

CAMAS MEADOWS TOWNS - 24' x 40' ATTACHED FRONT LOADED TUCK UNDER

THIRD FLOOR

06-29-2022

A - 47

FRONT ELEVATION