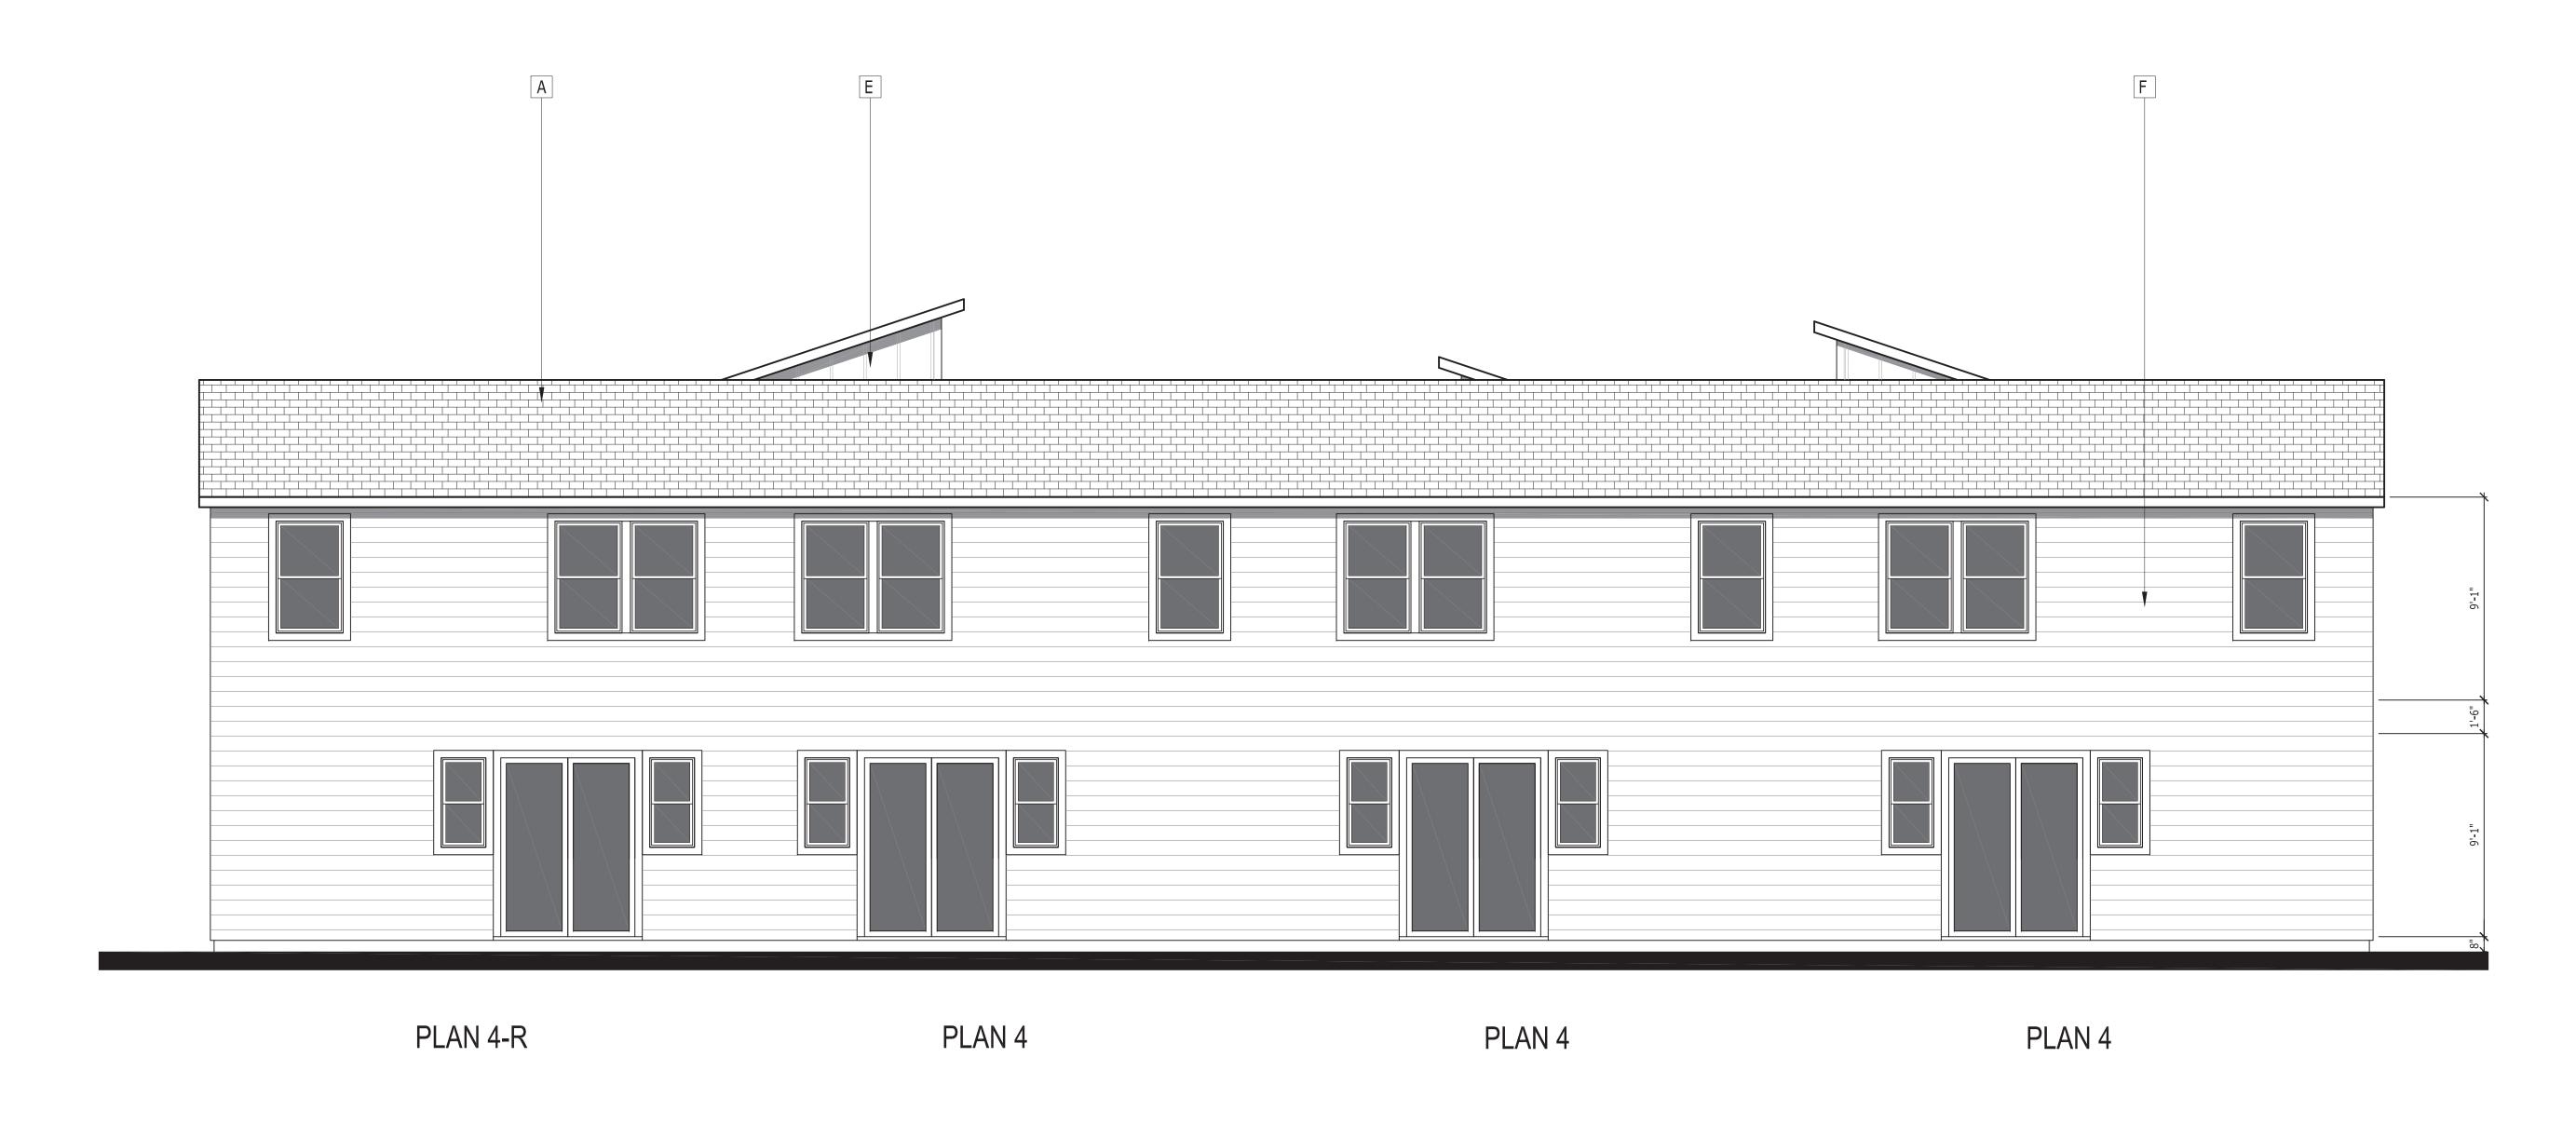

Toll Brothers

REAR ELEVATION

CAMAS MEADOWS TOWNS - 24' x 50' ATTACHED FRONT LOADED

MODERN

06-29-2022

Toll Brothers
AMERICA'S LUXURY HOME BUILDER.

REAR ELEVATION