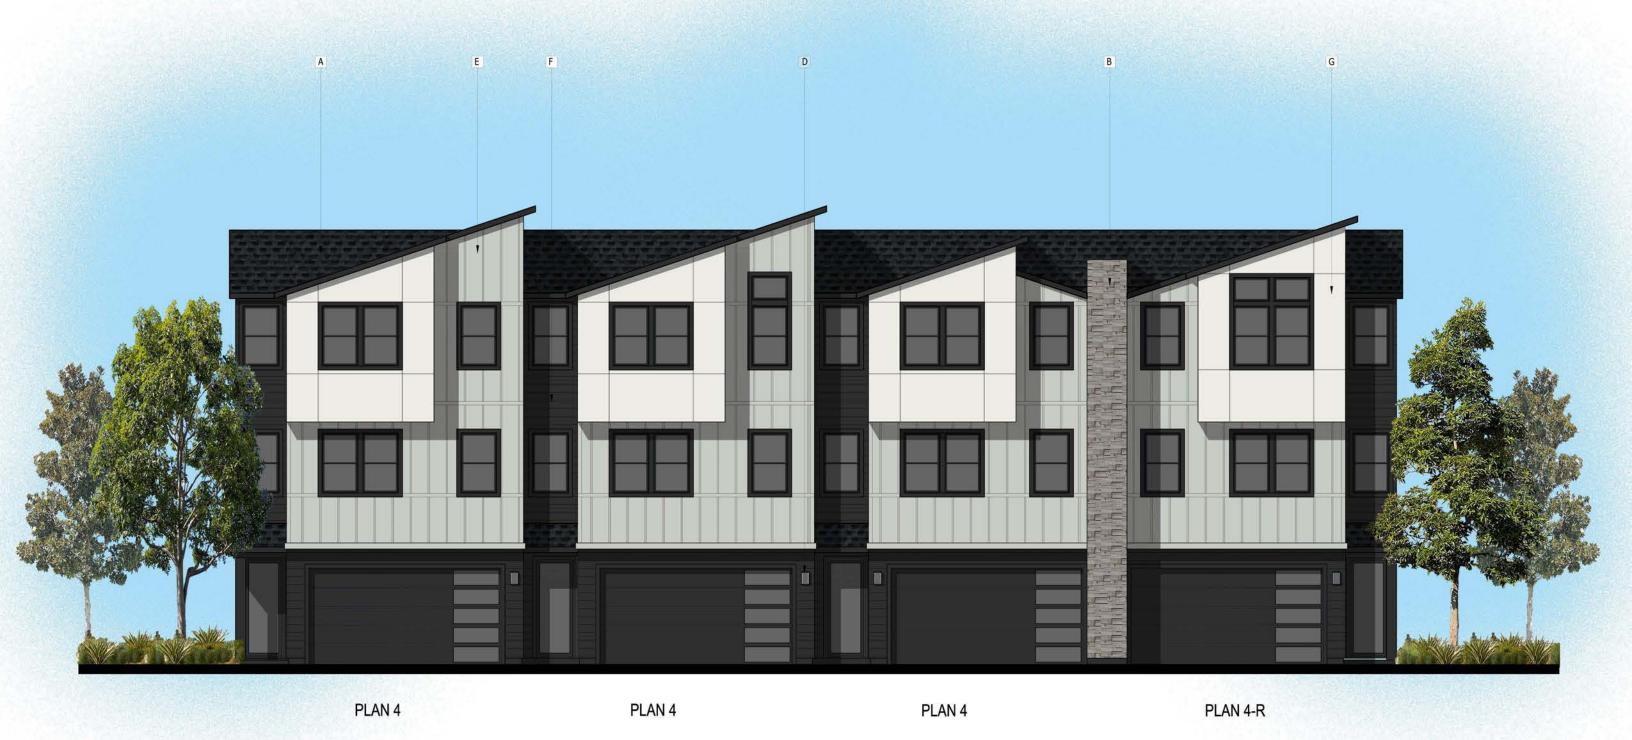

BOARD AND BATTEN SIDING
  F. LAP SIDING
  G. HARDIE PANEL
  H. METAL AWNING
  I. METAL RAILING

CAMAS MEADOWS TOWNS - 24' x 50' ATTACHED FRONT LOADED

CONTEMPORARY

06-29-2022

Toll Brothers





RIGHT

SIDE ELEVATIONS

# MATERIAL LEGEND

- A. CONCRETE FLAT TILE
  B. STONE VENEER
  C. RECESSED WINDOW
  D. LIGHT FIXTURE
  E. BOARD AND BATTEN SIDING
  F. LAP SIDING

- G. HARDIE PANEL
  H. METAL AWNING
  I. METAL RAILING

06-29-2022

Toll Brothers



REAR ELEVATION

## MATERIAL LEGEND

- A. CONCRETE FLAT TILE
- B. STONE VENEER C. RECESSED WINDOW
- D. LIGHT FIXTURE
- E. BOARD AND BATTEN SIDING
- F. LAP SIDING
- G. HARDIE PANEL H. METAL AWNING
- I. METAL RAILING

CAMAS MEADOWS TOWNS - 24' x 50' ATTACHED FRONT LOADED CONTEMPORARY

Toll Brothers
AMERICA'S LUXURY HOME BUILDER'S



**ROOF PLAN** 



FRONT ELEVATION

#### MATERIAL LEGEND

- A. CONCRETE FLAT TILE
  B. STONE VENEER
  C. RECESSED WINDOW
  D. LIGHT FIXTURE
  E. BOARD AND BATTEN SIDING
  F. LAP SIDING
  G. HARDIE PANEL
  H. METAL AWNING
  I. METAL RAILING





RIGHT

SIDE ELEVATIONS

#### MATERIAL LEGEND

- A. CONCRETE FLAT TILE
  B. STONE VENEER
  C. RECESSED WINDOW
  D. LIGHT FIXTURE
  E. BOARD AND BATTEN SIDING
  F. LAP SIDING
  G. HARDIE PANEL
  H. METAL AWNING
  I. METAL RAILING

CAMAS MEADOWS TOWNS - 24' x 50' ATTACHED FRONT LOADED

MODERN

06-29-2022

Toll Brothers
AMERICA'S LUXURY HOME BUILDER.



REAR ELEVATION

### MATERIAL LEGEND

- A. CONCRETE FLAT TILE
  B. STONE VENEER
  C. RECESSED WINDOW
  D. LIGHT FIXTURE
  E. BOARD AND BATTEN SIDING
  F. LAP SIDING
  G. HARDIE PANEL
  H. METAL AWNING
  I. METAL RAILING