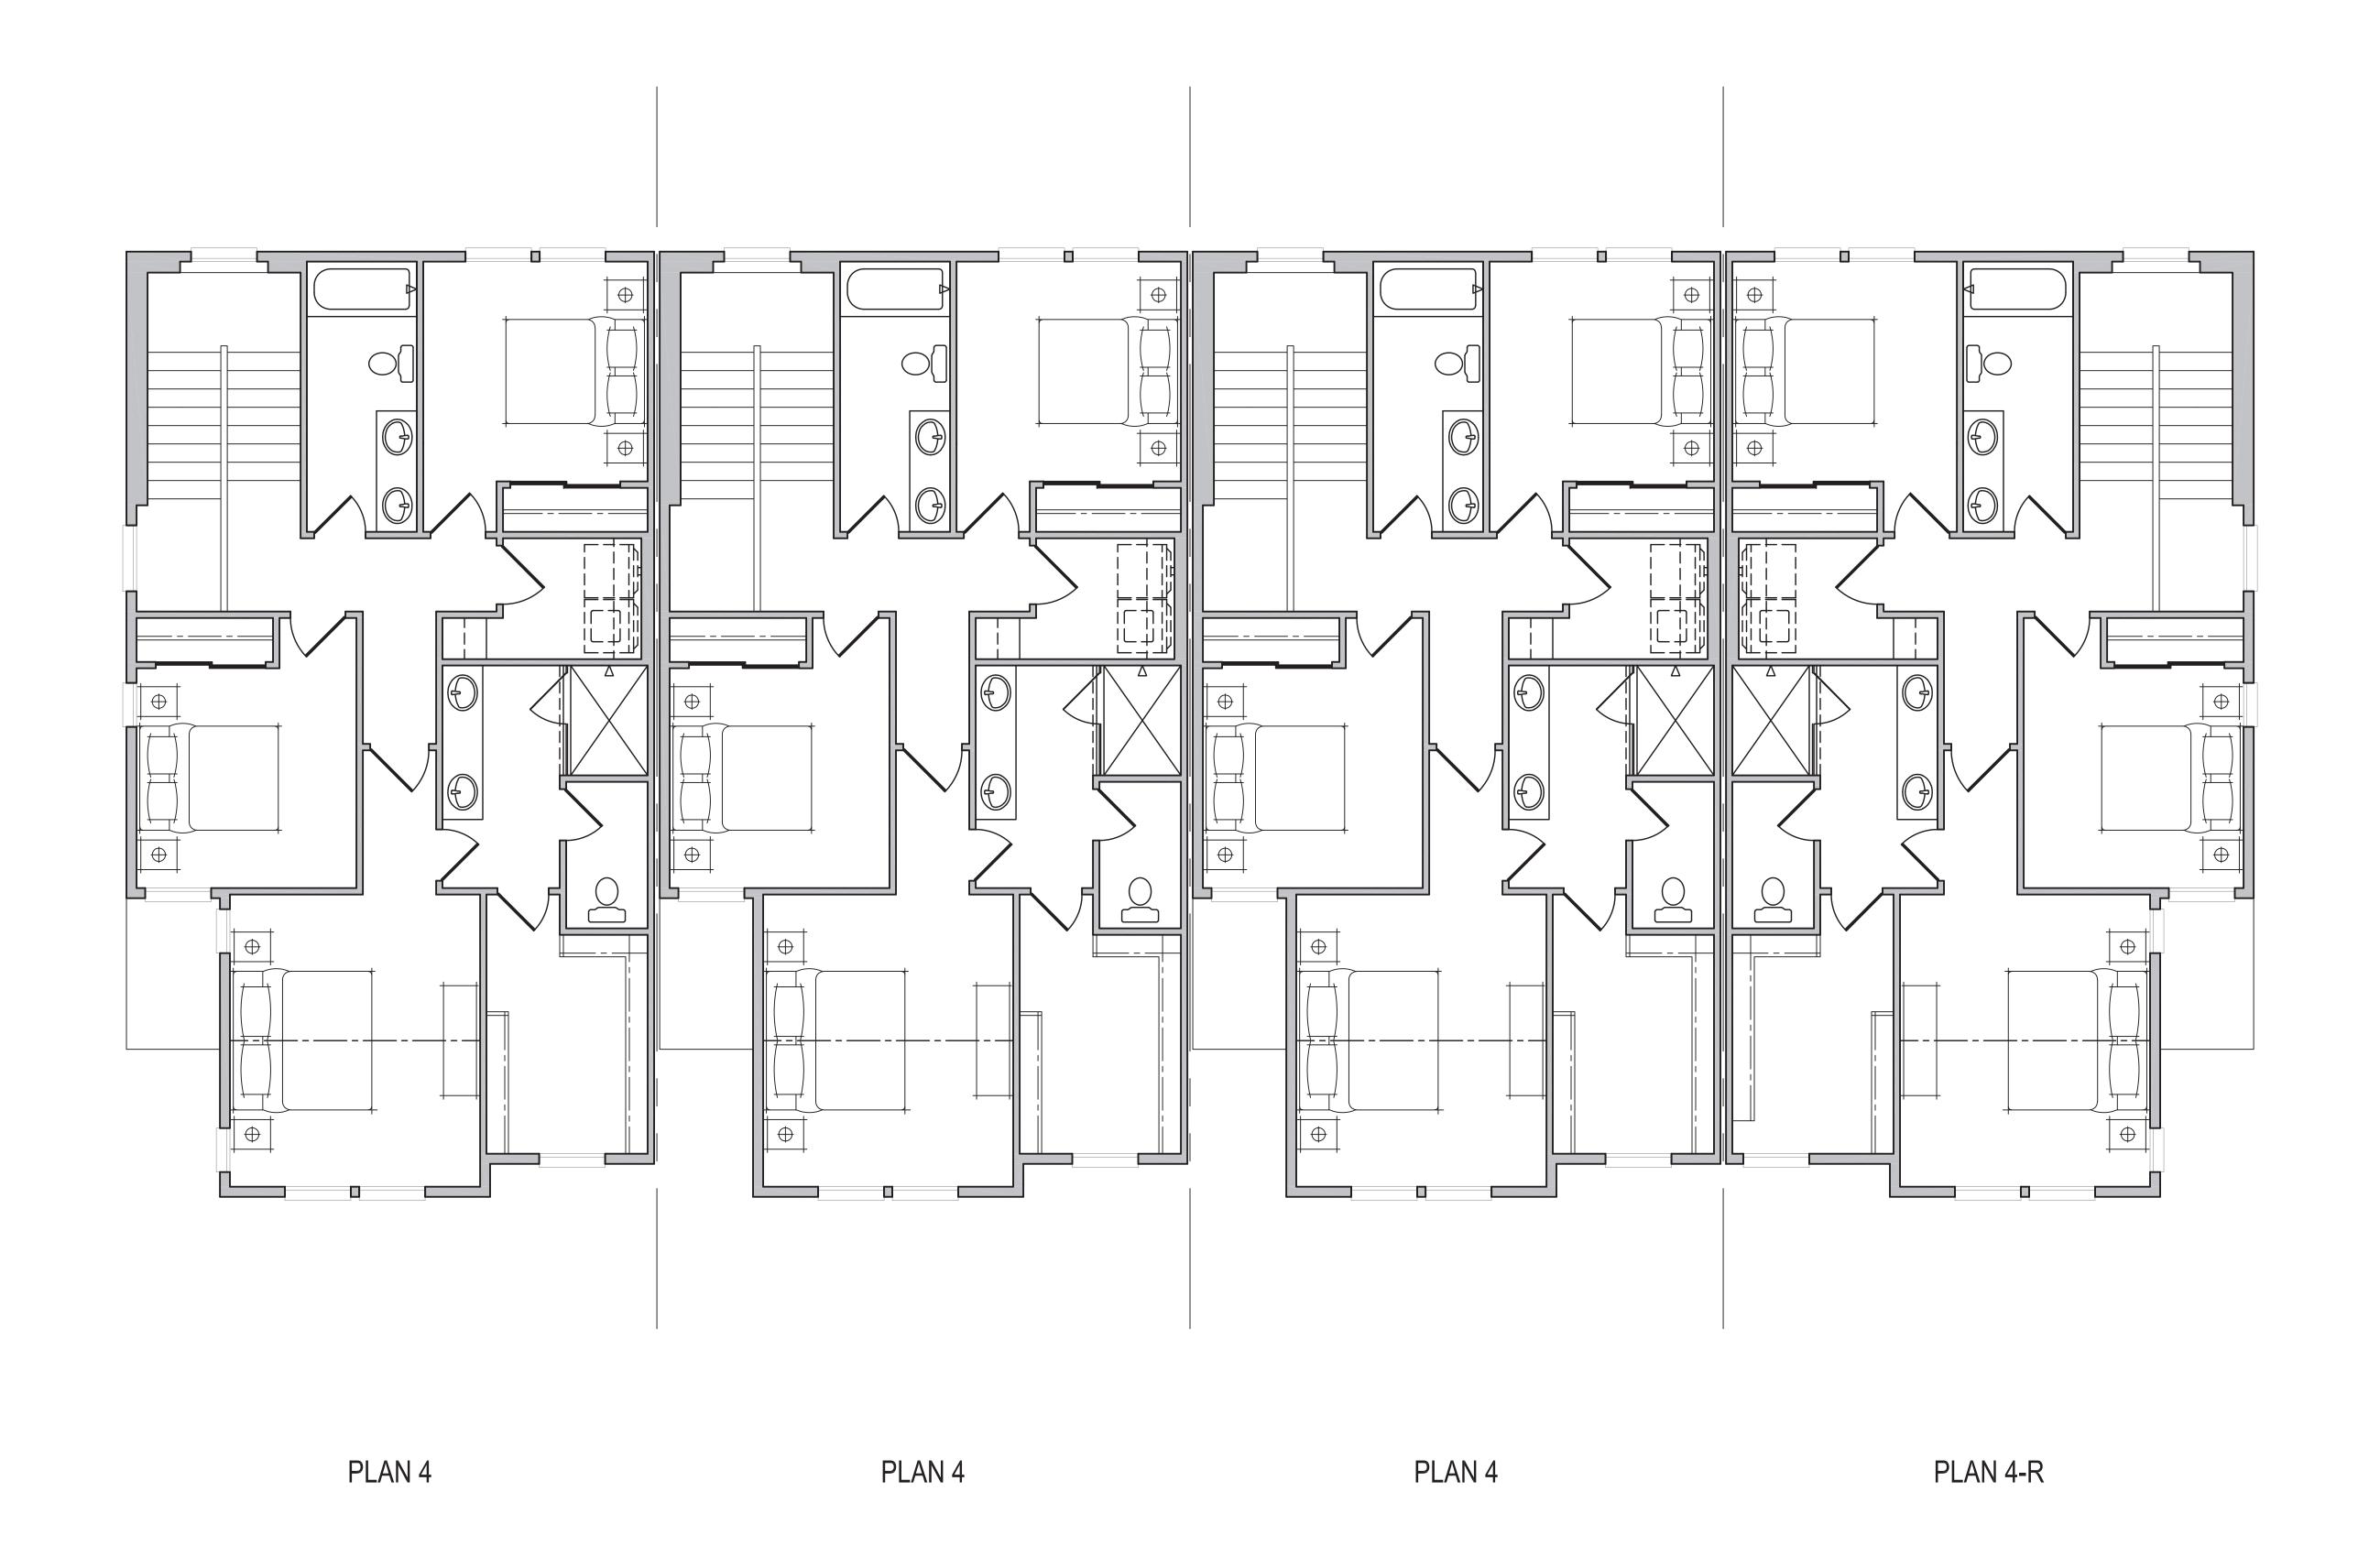

THIRD FLOOR- 853 SQ.FT. SECOND FLOOR- 944 SQ.FT. FIRST FLOOR- 484 SQ.FT.

(TARGET = 2,000 SQ. FT.)

2,281 SQ.FT.

06-29-2022

A - 44

Toll Brothers
AMERICA'S LUXURY HOME BUILDER®

CAMAS MEADOWS TOWNS - 24' x 40' ATTACHED FRONT LOADED TUCK UNDER

FIRST FLOOR

06-29-2022

CAMAS MEADOWS TOWNS - 24' x 40' ATTACHED FRONT LOADED TUCK UNDER

SECOND FLOOR

06-29-2022

A - 46

Toll Brothers

CAMAS MEADOWS TOWNS - 24' x 40' ATTACHED FRONT LOADED TUCK UNDER

THIRD FLOOR

06-29-2022

A - 47

FRONT ELEVATION