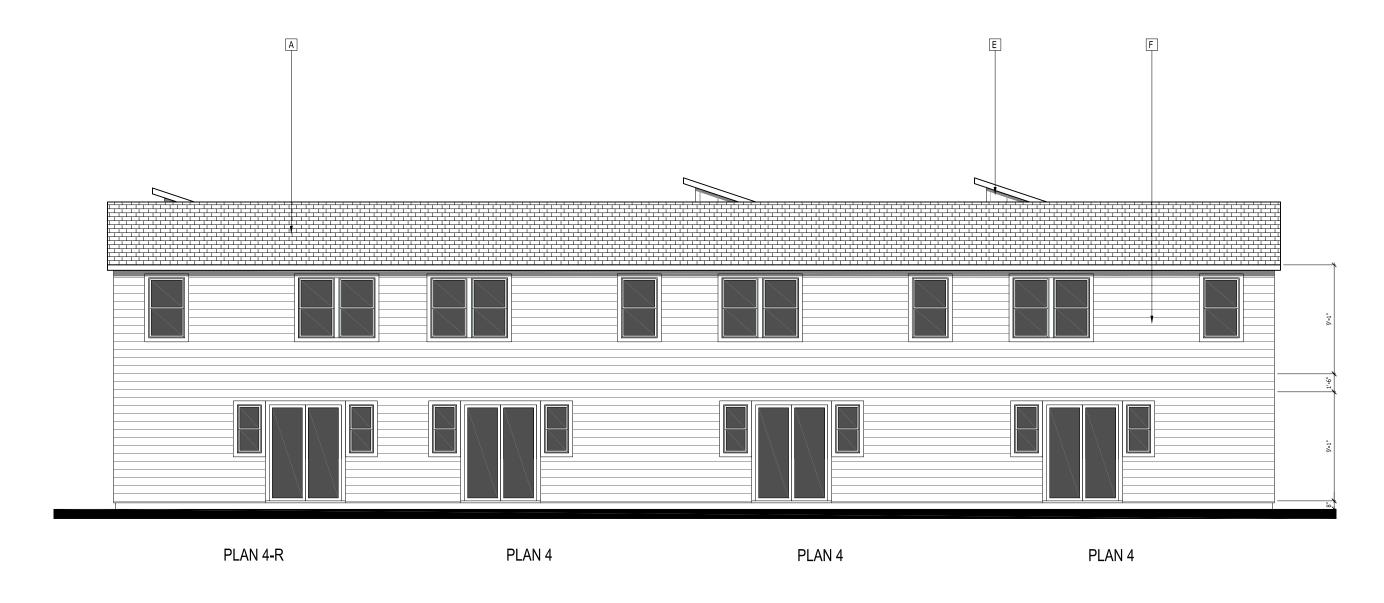

AND BATTEN SIDING
- F. LAP SIDING
- G. HARDIE PANEL H. METAL AWNING
- I. METAL RAILING

CAMAS MEADOWS TOWNS - 24' x 50' ATTACHED FRONT LOADED CONTEMPORARY

Toll Brothers
AMERICA'S LUXURY HOME BUILDER'S



**ROOF PLAN** 



FRONT ELEVATION

#### MATERIAL LEGEND

- A. CONCRETE FLAT TILE
  B. STONE VENEER
  C. RECESSED WINDOW
  D. LIGHT FIXTURE
  E. BOARD AND BATTEN SIDING
  F. LAP SIDING
  G. HARDIE PANEL
  H. METAL AWNING
  I. METAL RAILING





RIGHT

SIDE ELEVATIONS

#### MATERIAL LEGEND

- A. CONCRETE FLAT TILE
  B. STONE VENEER
  C. RECESSED WINDOW
  D. LIGHT FIXTURE
  E. BOARD AND BATTEN SIDING
  F. LAP SIDING
  G. HARDIE PANEL
  H. METAL AWNING
  I. METAL RAILING

CAMAS MEADOWS TOWNS - 24' x 50' ATTACHED FRONT LOADED

MODERN

06-29-2022

Toll Brothers
AMERICA'S LUXURY HOME BUILDER.



REAR ELEVATION

### MATERIAL LEGEND

- A. CONCRETE FLAT TILE
  B. STONE VENEER
  C. RECESSED WINDOW
  D. LIGHT FIXTURE
  E. BOARD AND BATTEN SIDING
  F. LAP SIDING
  G. HARDIE PANEL
  H. METAL AWNING
  I. METAL RAILING



ROOF PLAN