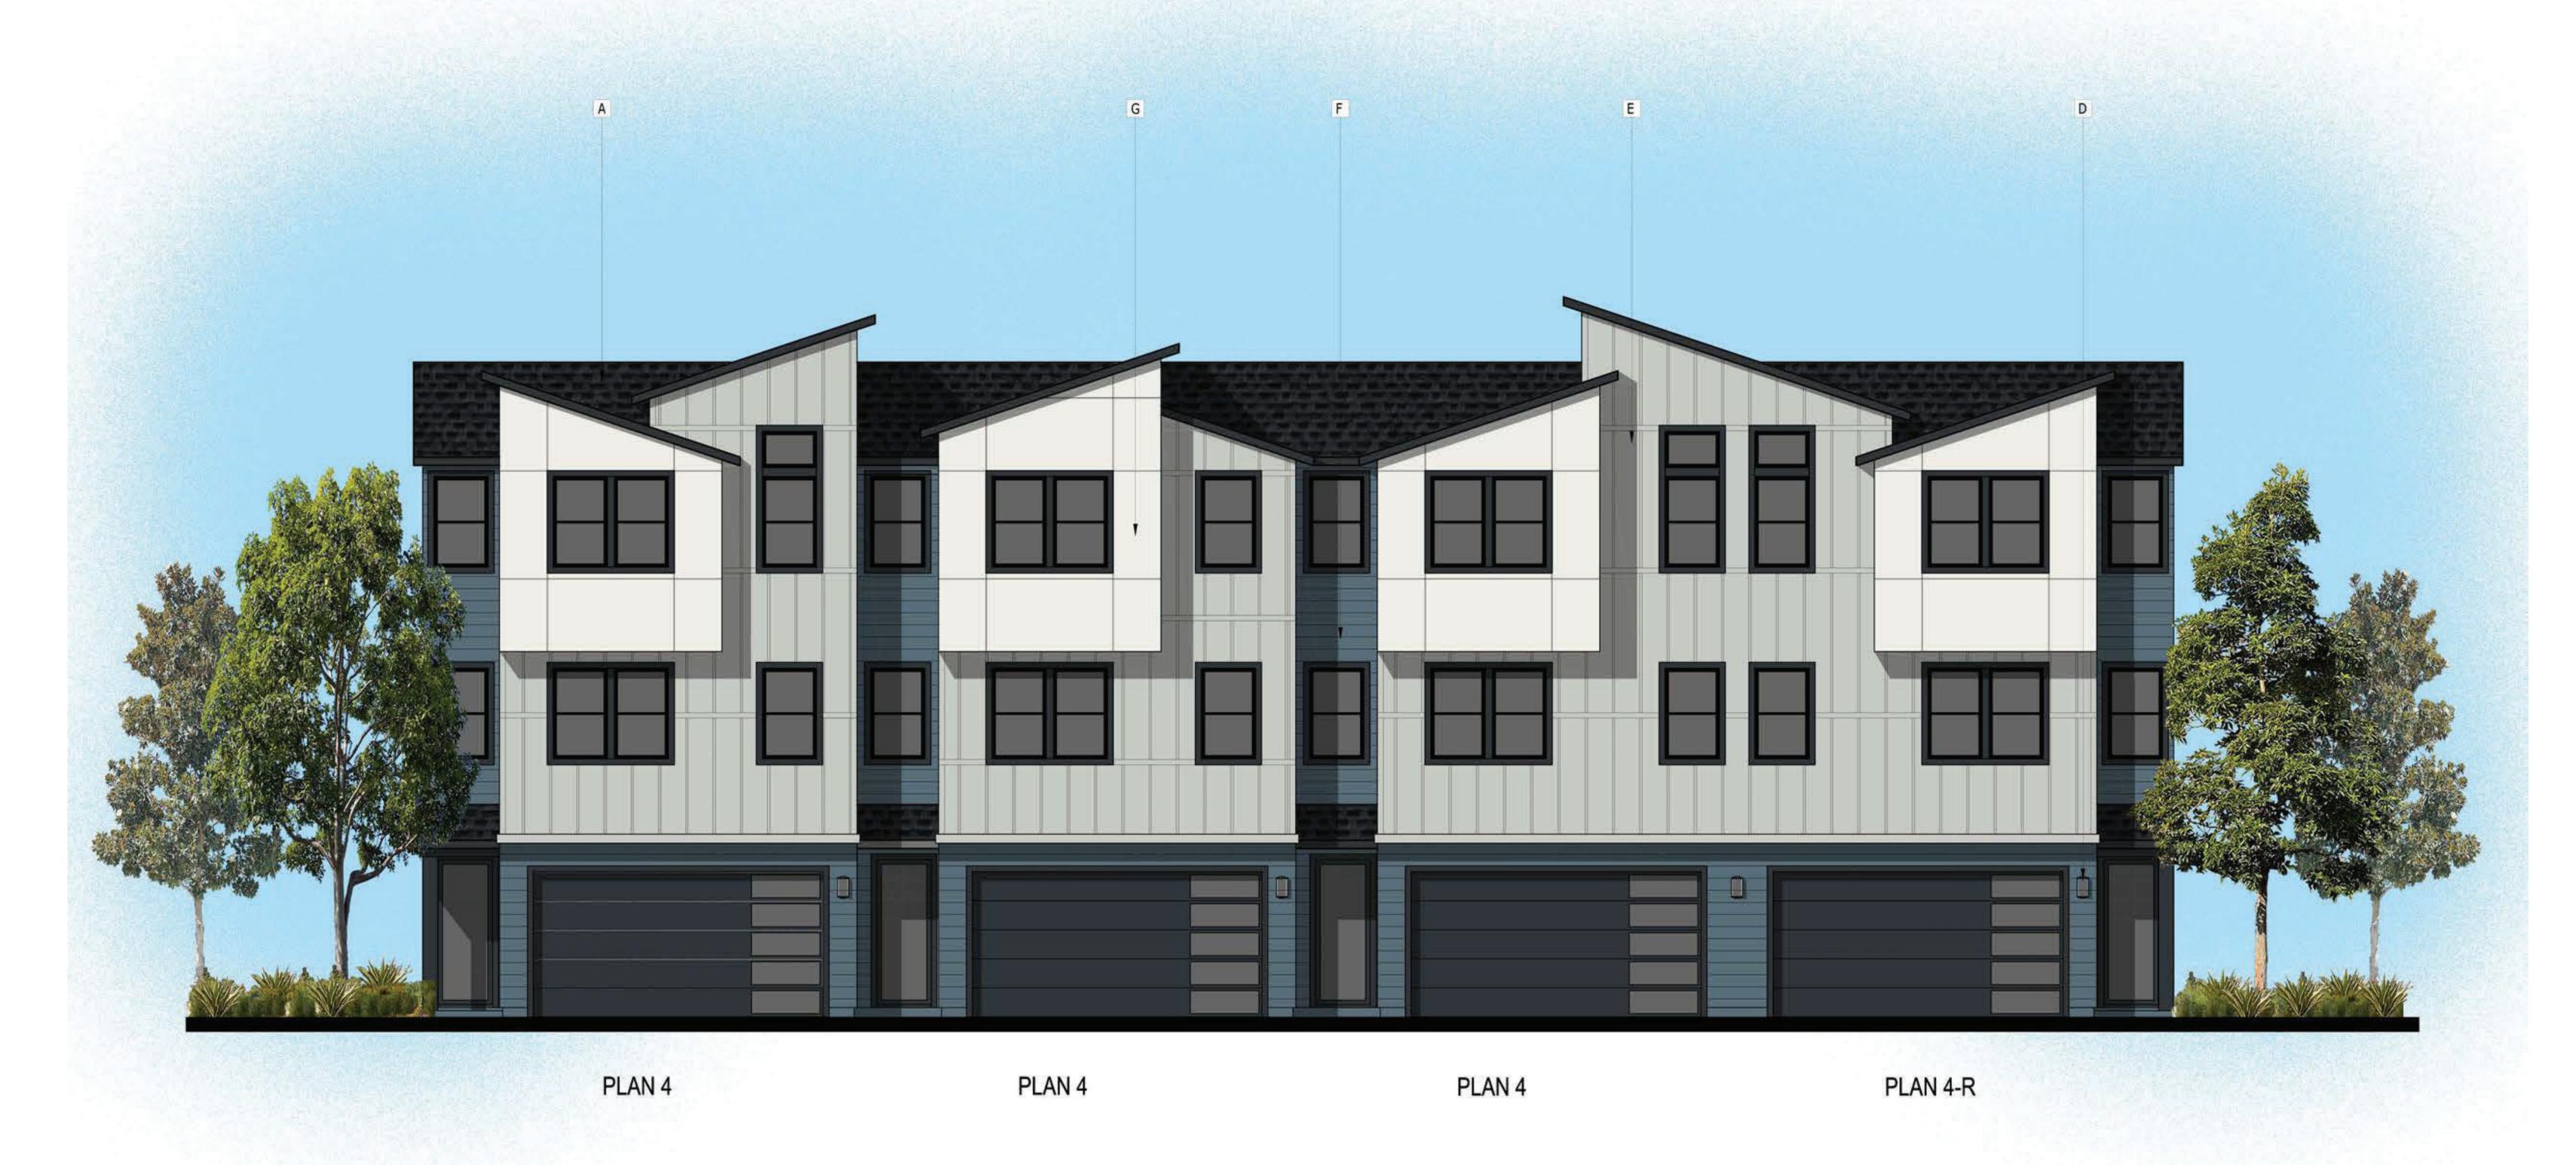

### MATERIAL LEGEND

- A. CONCRETE FLAT TILE
  B. STONE VENEER
  C. RECESSED WINDOW

- D. LIGHT FIXTURE
  E. BOARD AND BATTEN SIDING
  F. LAP SIDING
  G. HARDIE PANEL
  H. METAL AWNING
  I. METAL RAILING

CAMAS MEADOWS TOWNS - 24' x 50' ATTACHED FRONT LOADED

Toll Brothers
AMERICA'S LUXURY HOME BUILDER'S

**ROOF PLAN** 

FRONT ELEVATION