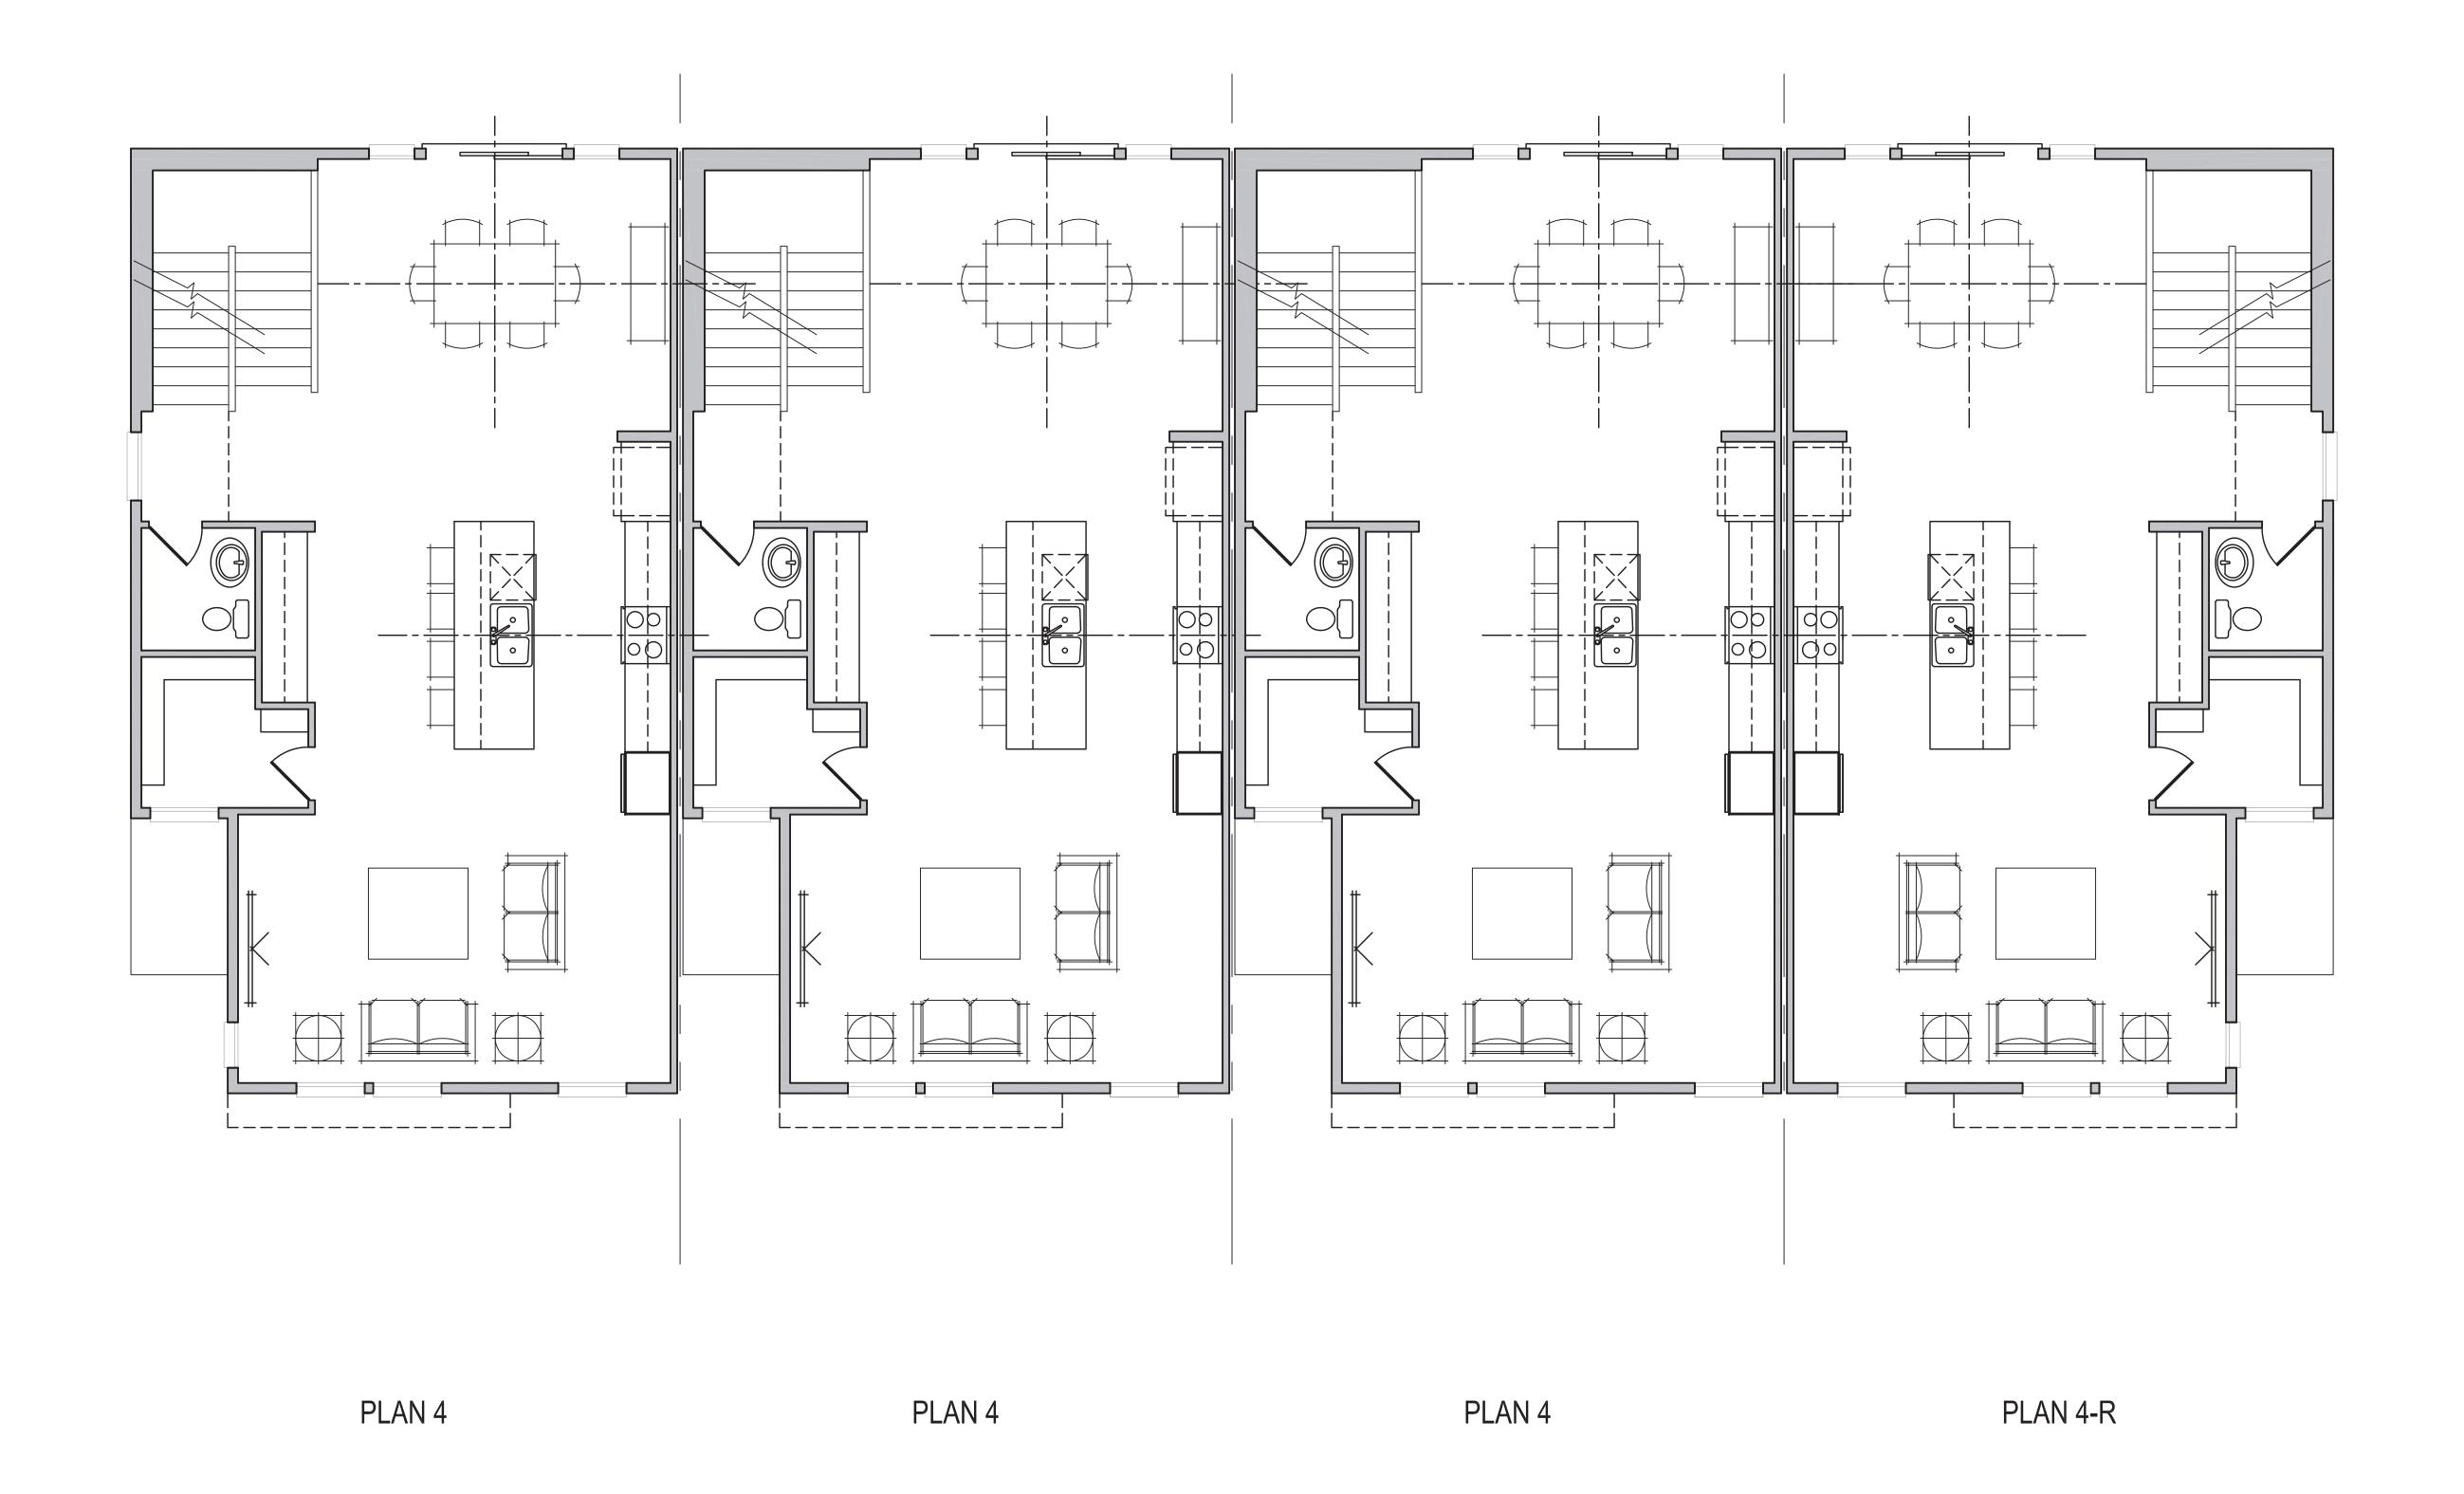

THIRD FLOOR- 853 SQ.FT. SECOND FLOOR- 944 SQ.FT. FIRST FLOOR- 484 SQ.FT.

(TARGET = 2,000 SQ. FT.)

2,281 SQ.FT.

06-29-2022

A - 44

Toll Brothers
AMERICA'S LUXURY HOME BUILDER®

CAMAS MEADOWS TOWNS - 24' x 40' ATTACHED FRONT LOADED TUCK UNDER

FIRST FLOOR

06-29-2022

CAMAS MEADOWS TOWNS - 24' x 40' ATTACHED FRONT LOADED TUCK UNDER

SECOND FLOOR

06-29-2022

A - 46

Toll Brothers

CAMAS MEADOWS TOWNS - 24' x 40' ATTACHED FRONT LOADED TUCK UNDER

THIRD FLOOR

06-29-2022

A - 47

FRONT ELEVATION