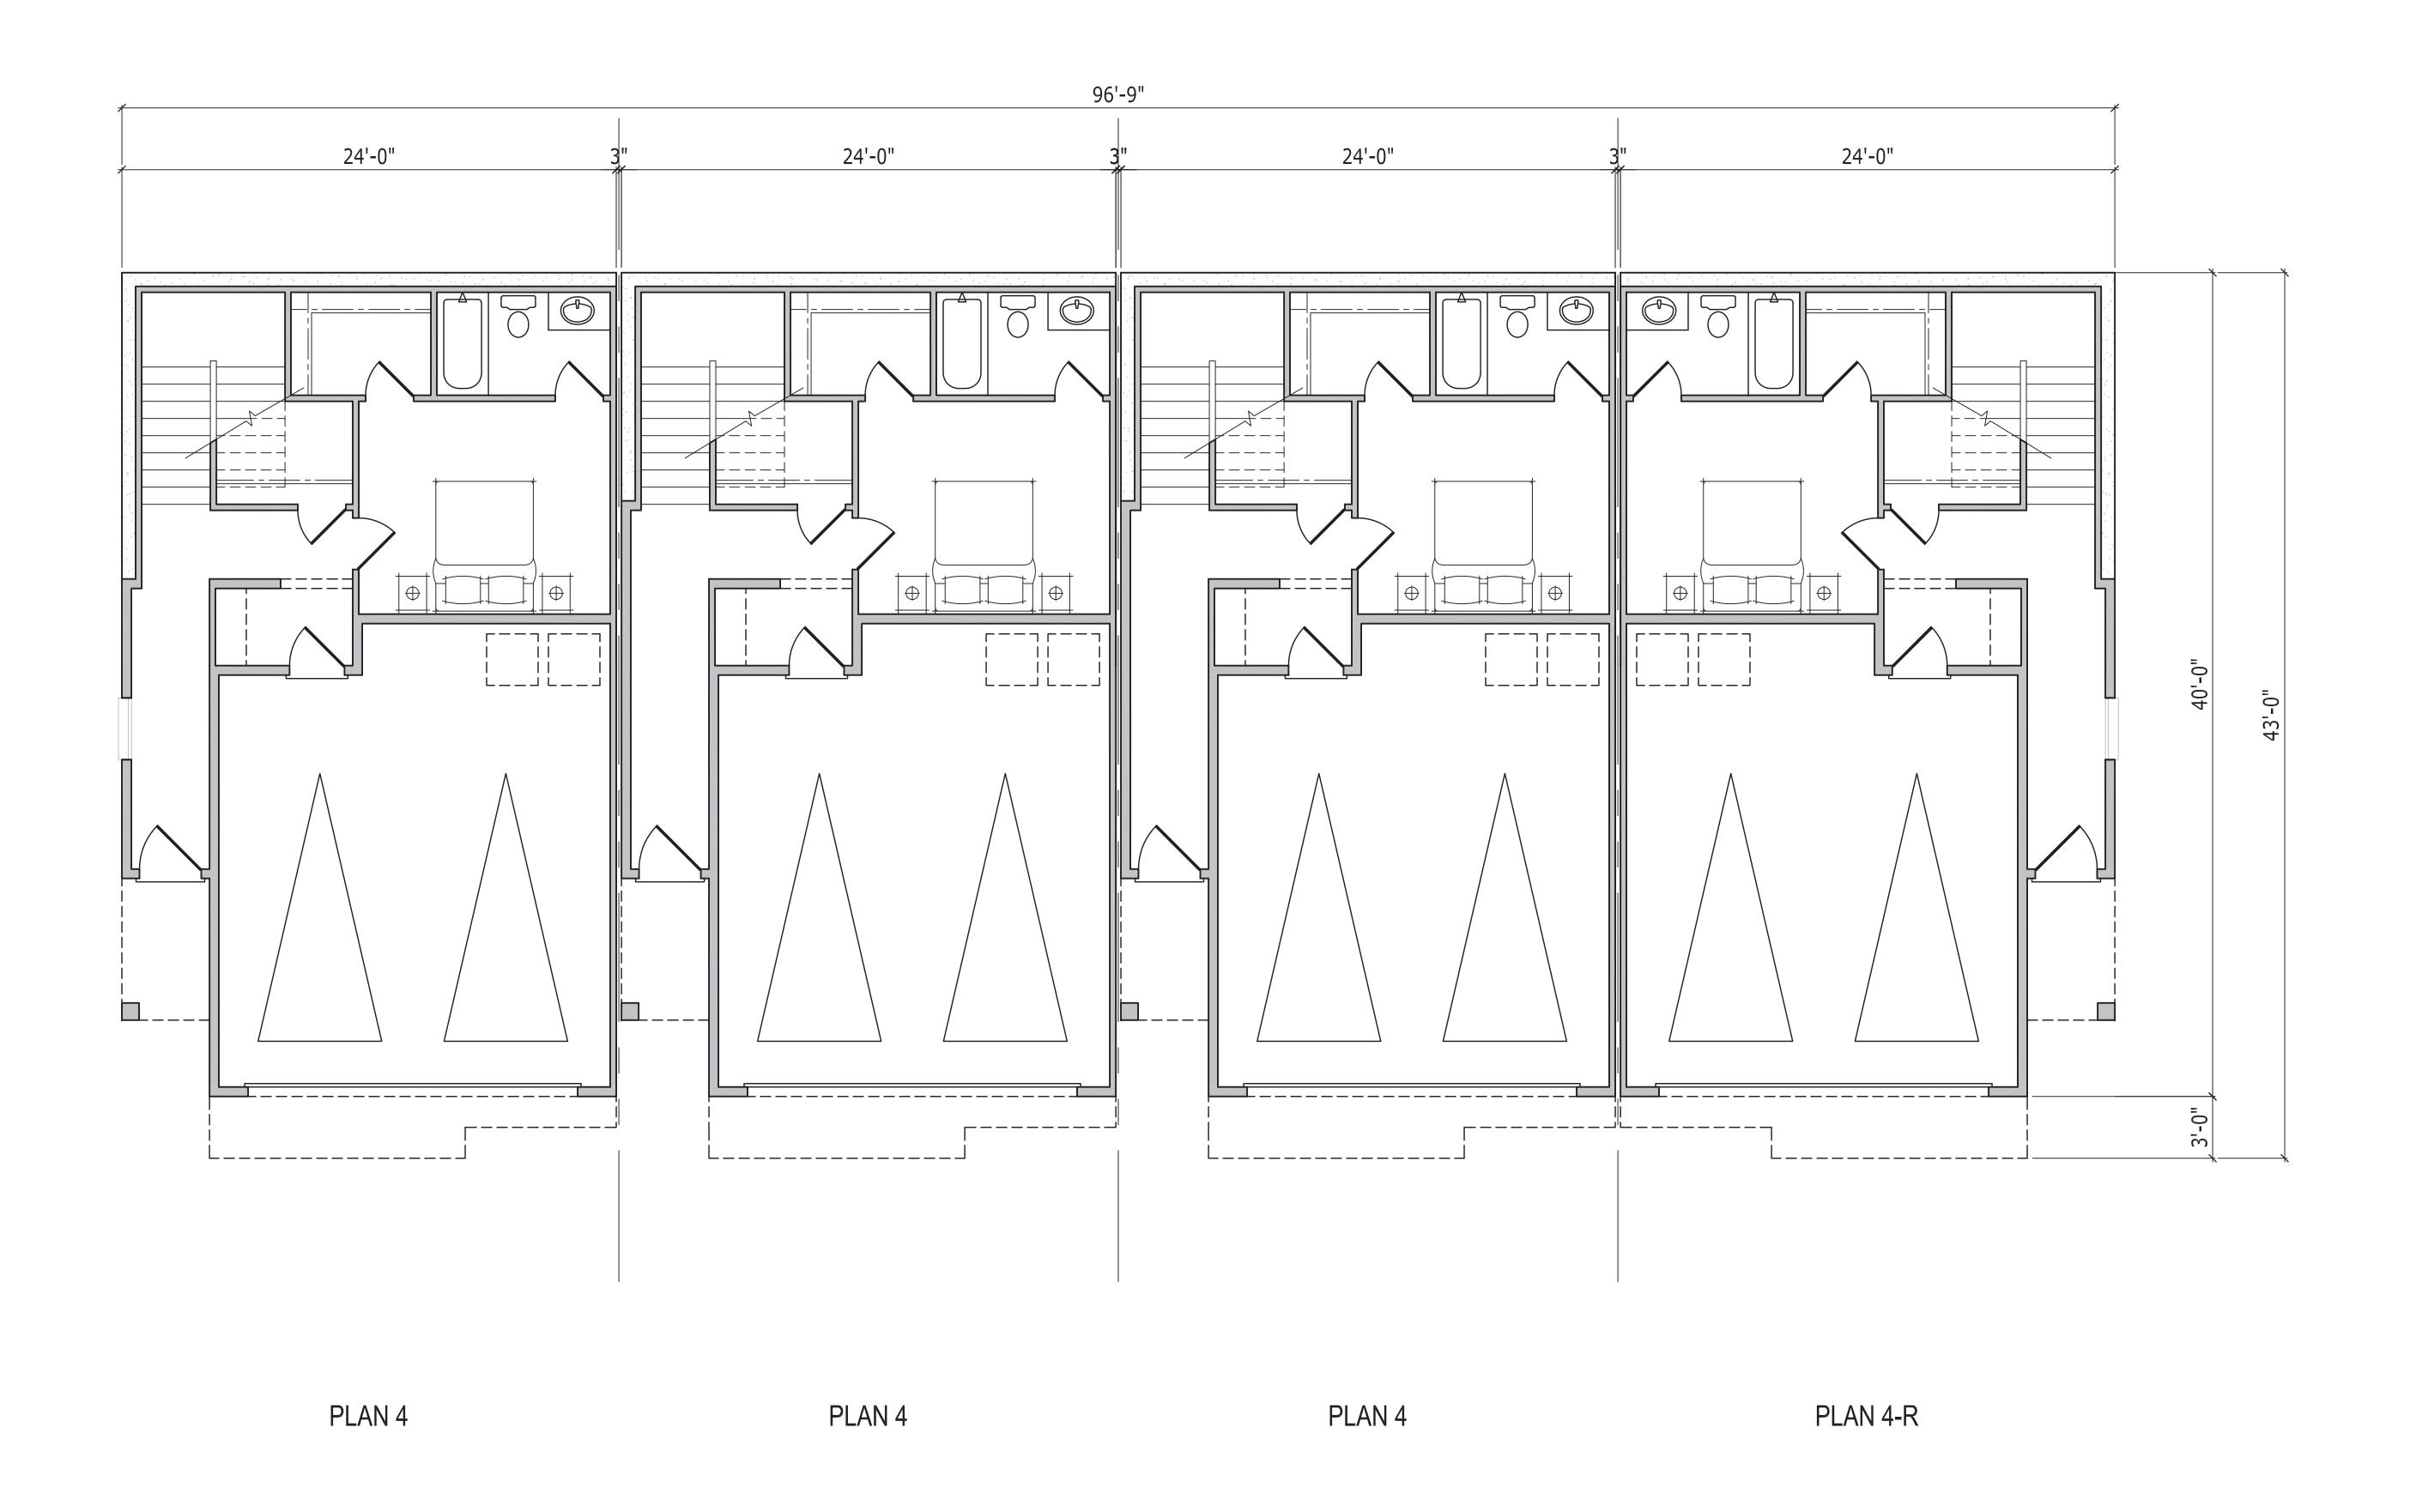

THIRD FLOOR- 853 SQ.FT. SECOND FLOOR- 944 SQ.FT. FIRST FLOOR- 484 SQ.FT.

(TARGET = 2,000 SQ. FT.)

2,281 SQ.FT.

06-29-2022

A - 44

Toll Brothers
AMERICA'S LUXURY HOME BUILDER®

CAMAS MEADOWS TOWNS - 24' x 40' ATTACHED FRONT LOADED TUCK UNDER

FIRST FLOOR

06-29-2022

CAMAS MEADOWS TOWNS - 24' x 40' ATTACHED FRONT LOADED TUCK UNDER

SECOND FLOOR

06-29-2022

A - 46

Toll Brothers

CAMAS MEADOWS TOWNS - 24' x 40' ATTACHED FRONT LOADED TUCK UNDER

THIRD FLOOR

06-29-2022

A - 47

FRONT ELEVATION