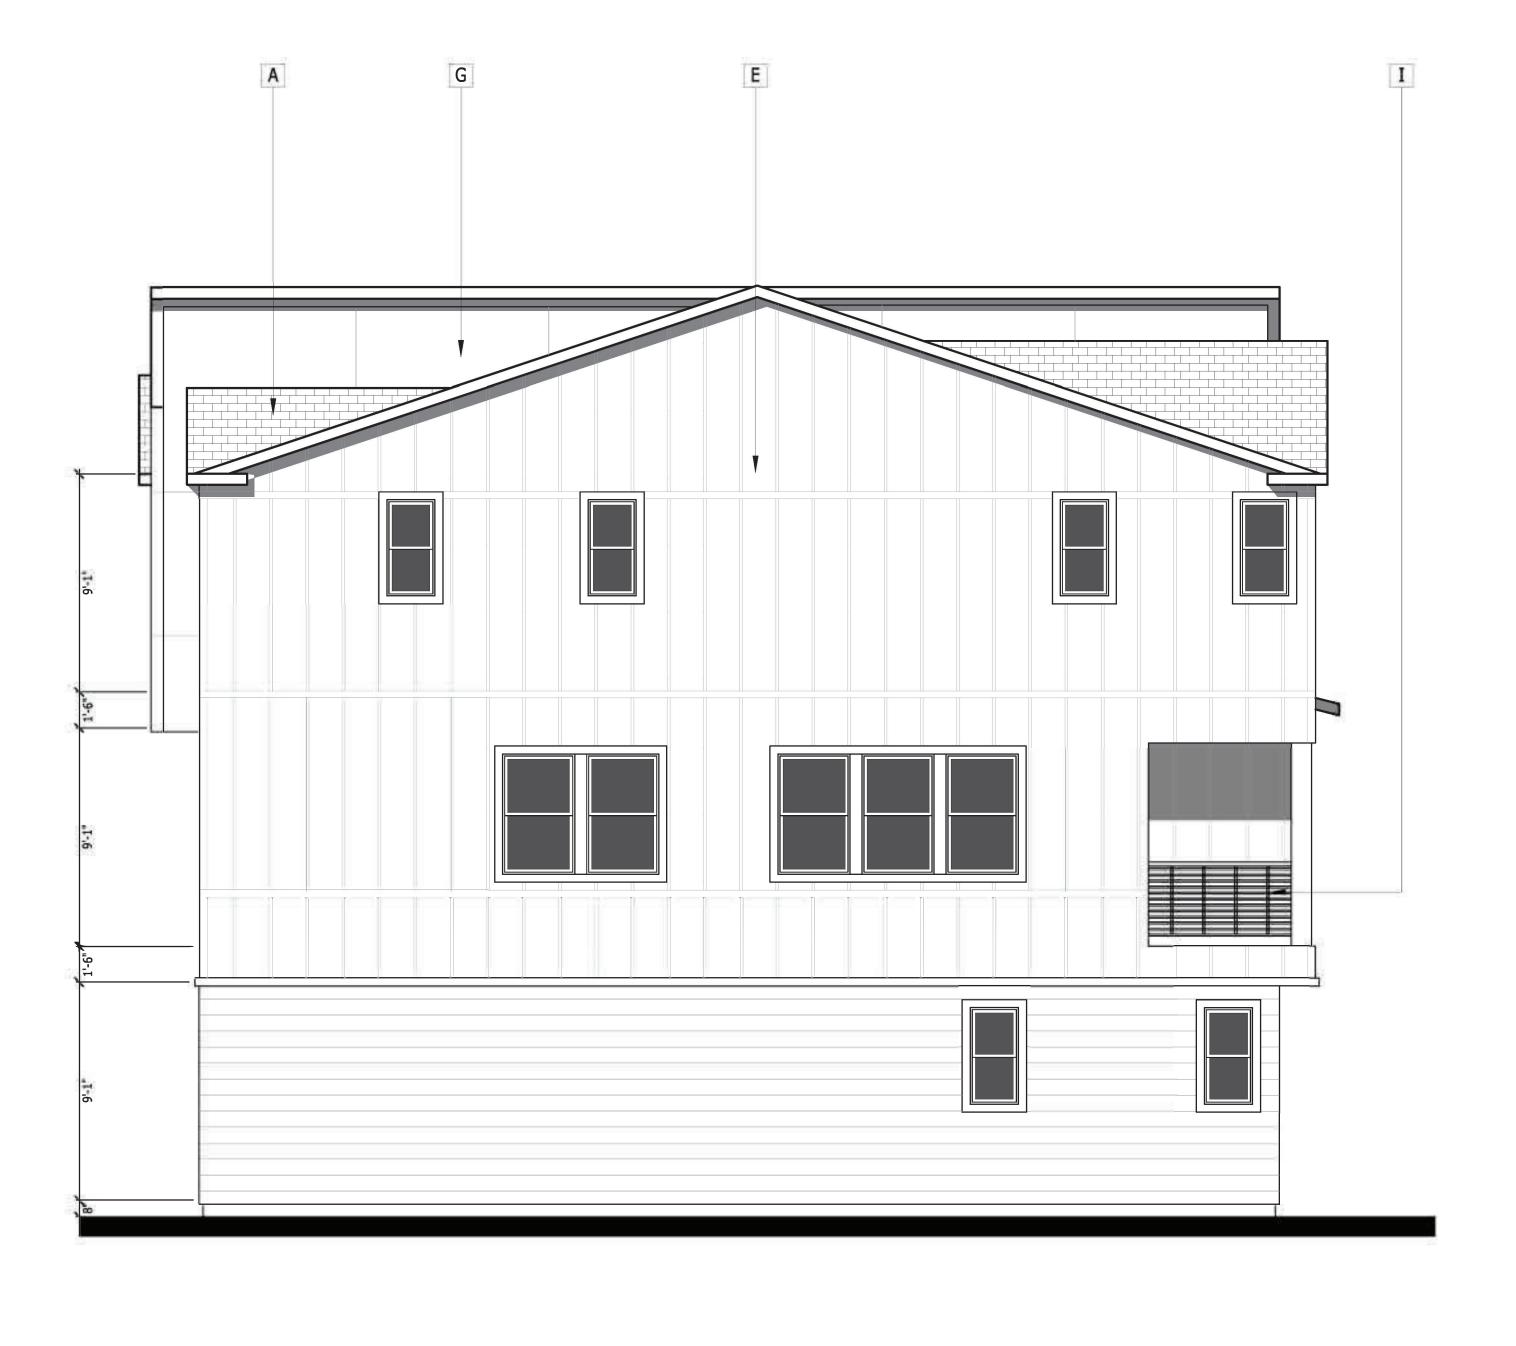

#### MATERIAL LEGEND

- A. CONCRETE FLAT TILE
- STONE VENEER
- **RECESSED WINDOW** D. LIGHT FIXTURE
- BOARD AND BATTEN SIDING
- F. LAP SIDING
- HARDIE PANEL H. METAL AWNING
- I. METAL RAILING

06-29-2022

LEFT **RIGHT** 

SIDE ELEVATIONS