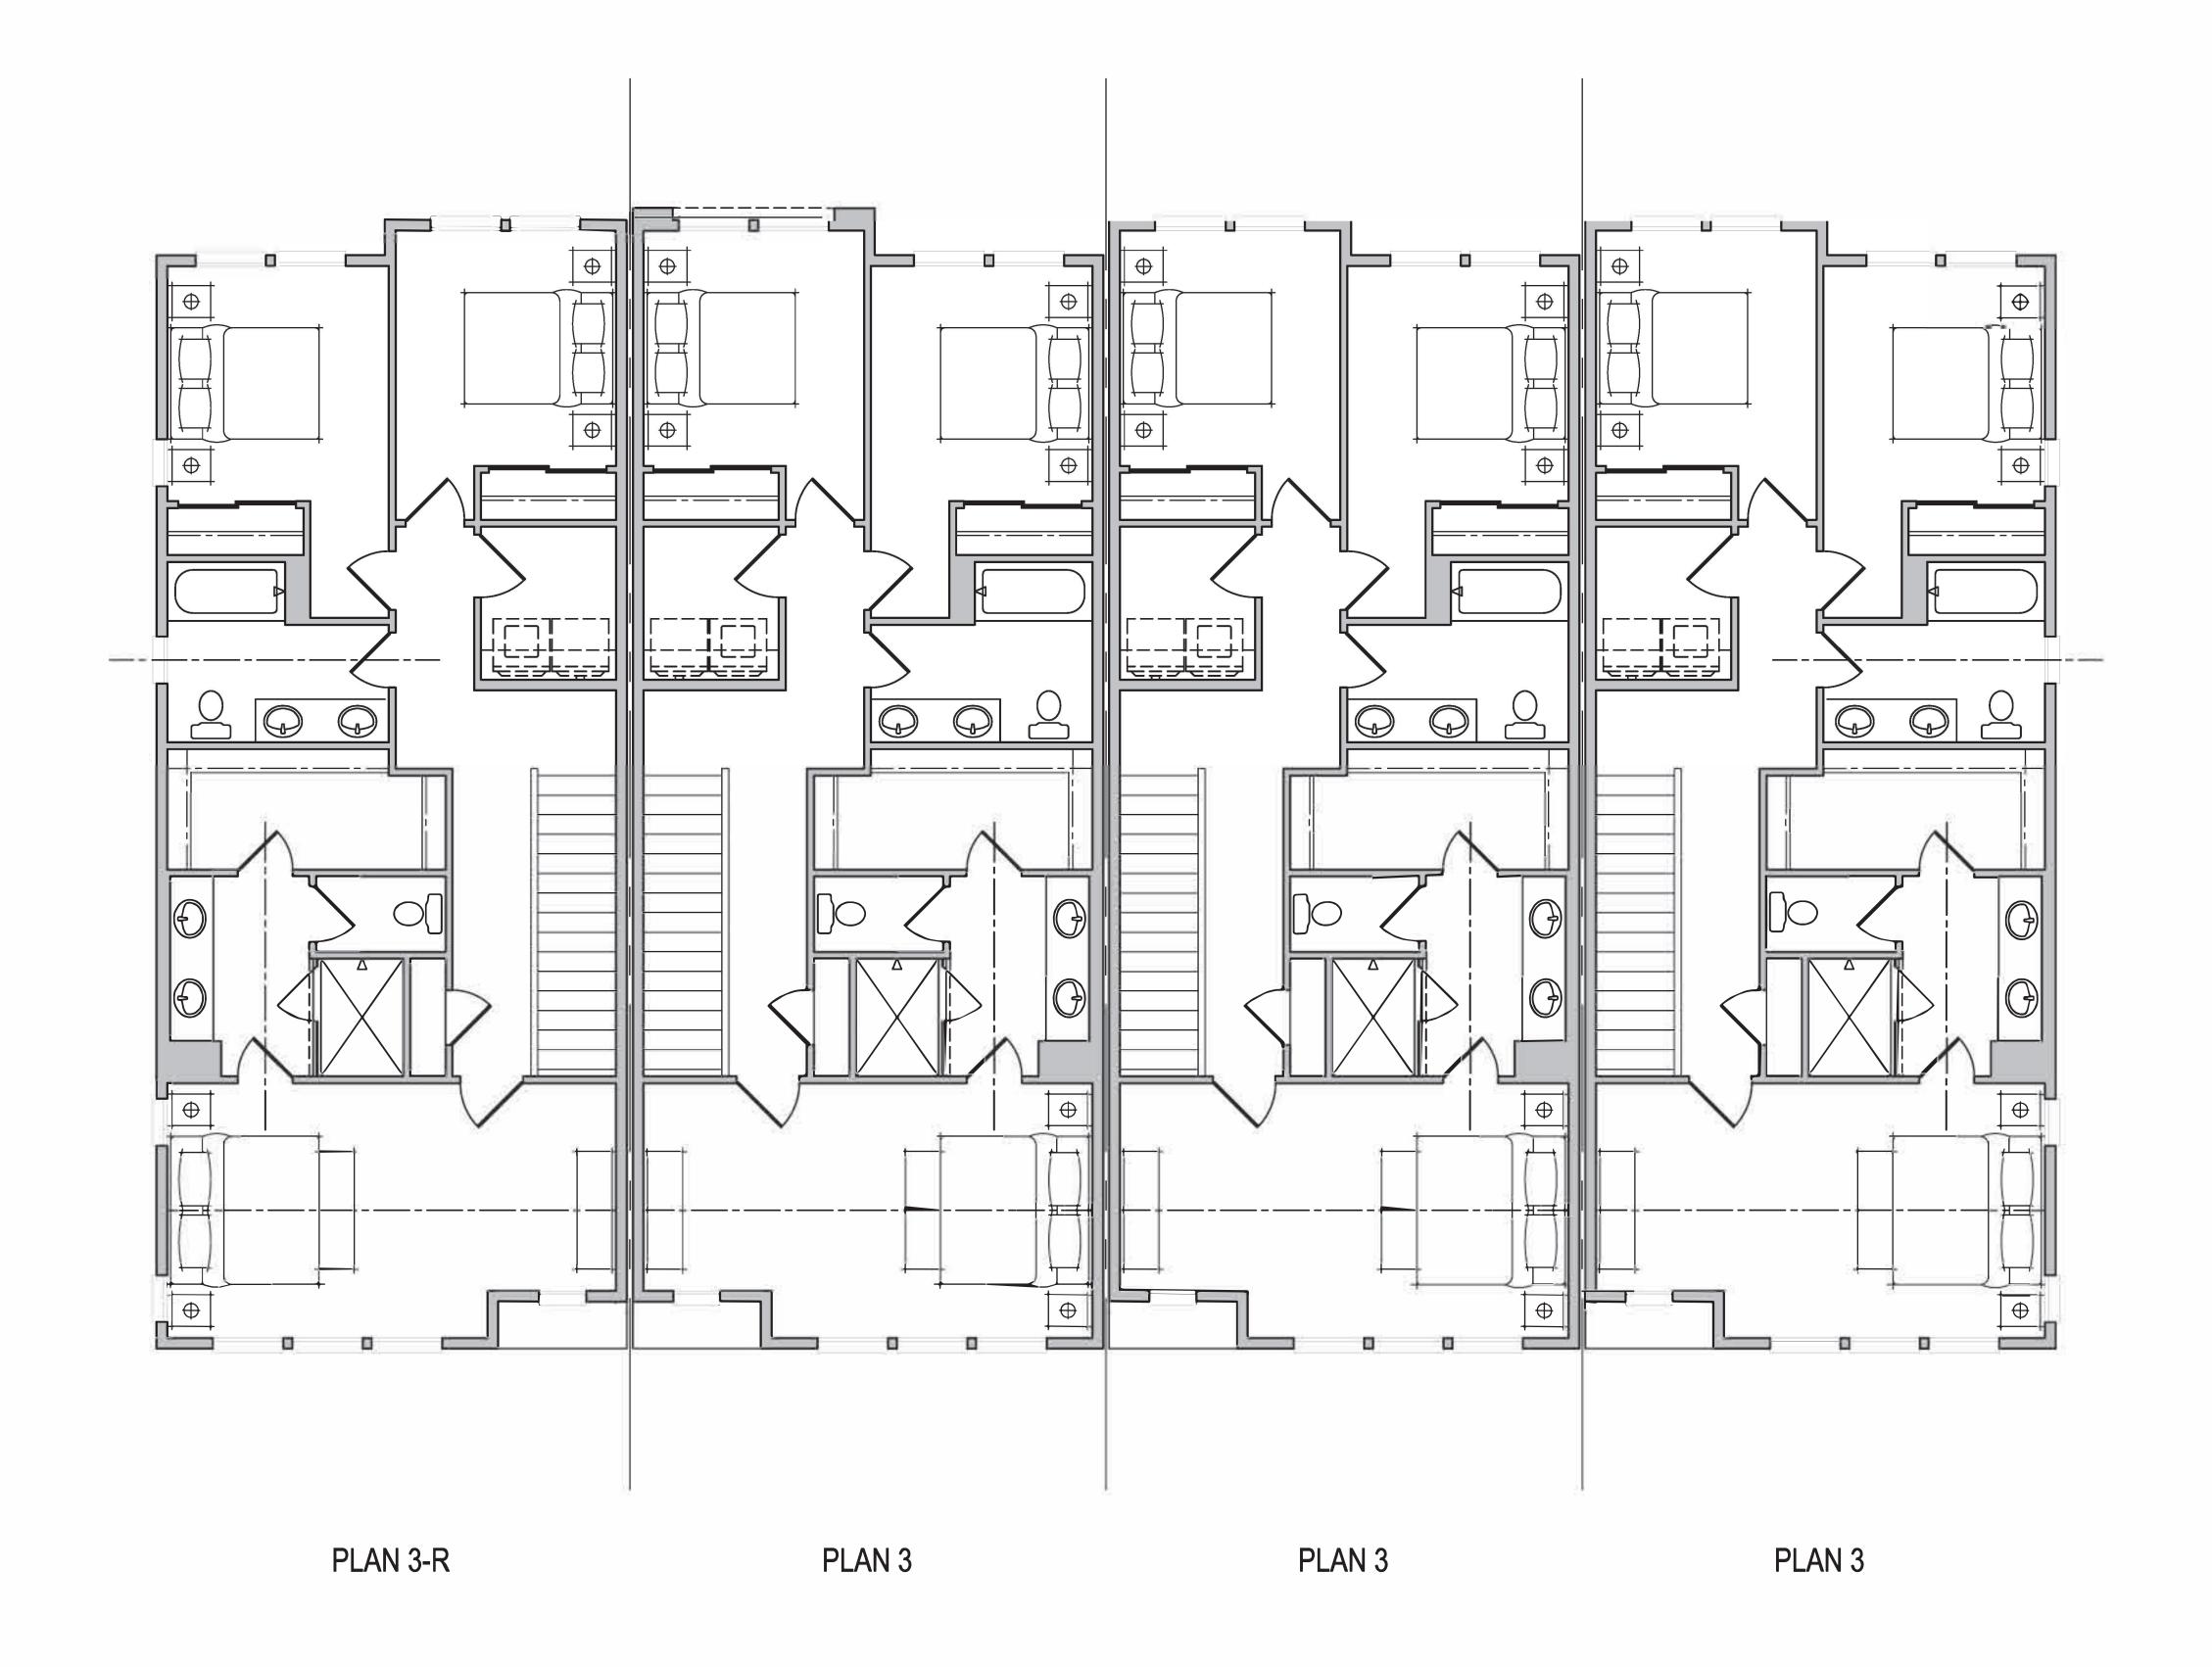

THIRD FLOOR- 886 SQ.FT.

FIRST FLOOR- 434 SQ.FT.

(TARGET = 1,800 SQ. FT.)

CAMAS MEADOWS TOWNS - 20' x 45' ATTACHED ALLEY LOADED

FIRST FLOOR

CAMAS MEADOWS TOWNS - 20' x 45' ATTACHED ALLEY LOADED

SECOND FLOOR

CAMAS MEADOWS TOWNS - 20' x 45' ATTACHED ALLEY LOADED