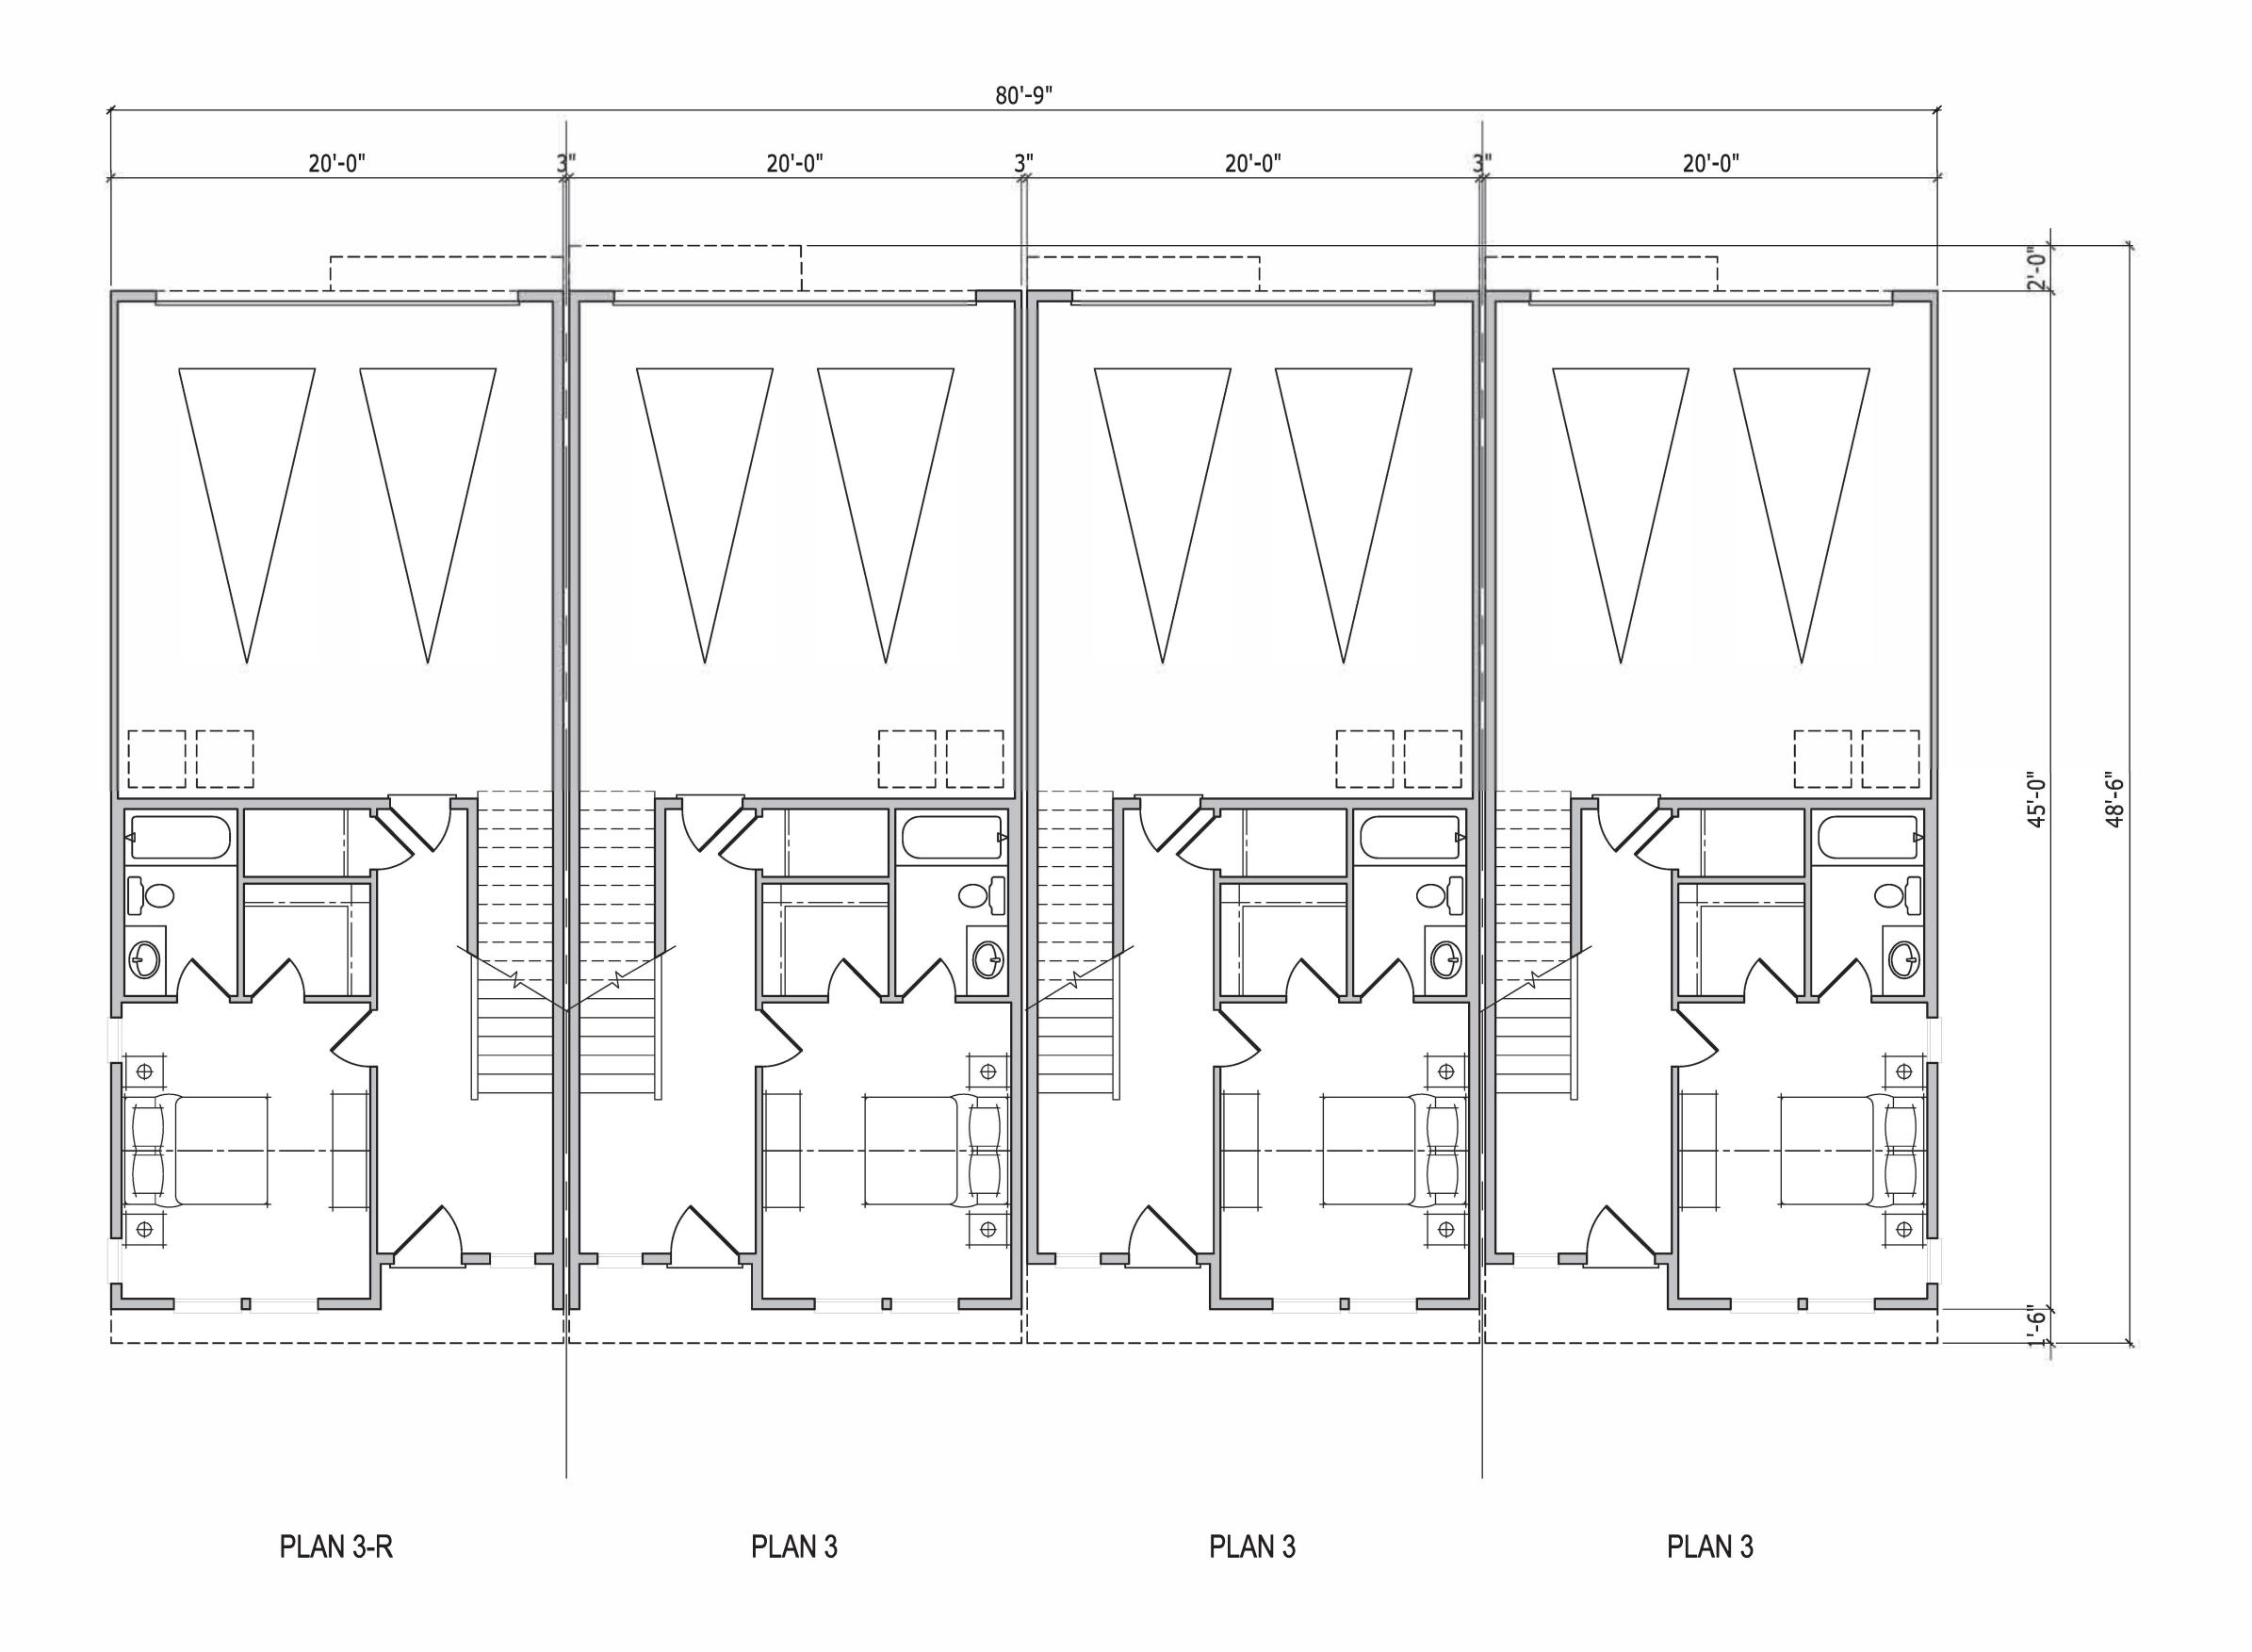

THIRD FLOOR- 886 SQ.FT.

FIRST FLOOR- 434 SQ.FT.

(TARGET = 1,800 SQ. FT.)

CAMAS MEADOWS TOWNS - 20' x 45' ATTACHED ALLEY LOADED

FIRST FLOOR

CAMAS MEADOWS TOWNS - 20' x 45' ATTACHED ALLEY LOADED

SECOND FLOOR

CAMAS MEADOWS TOWNS - 20' x 45' ATTACHED ALLEY LOADED