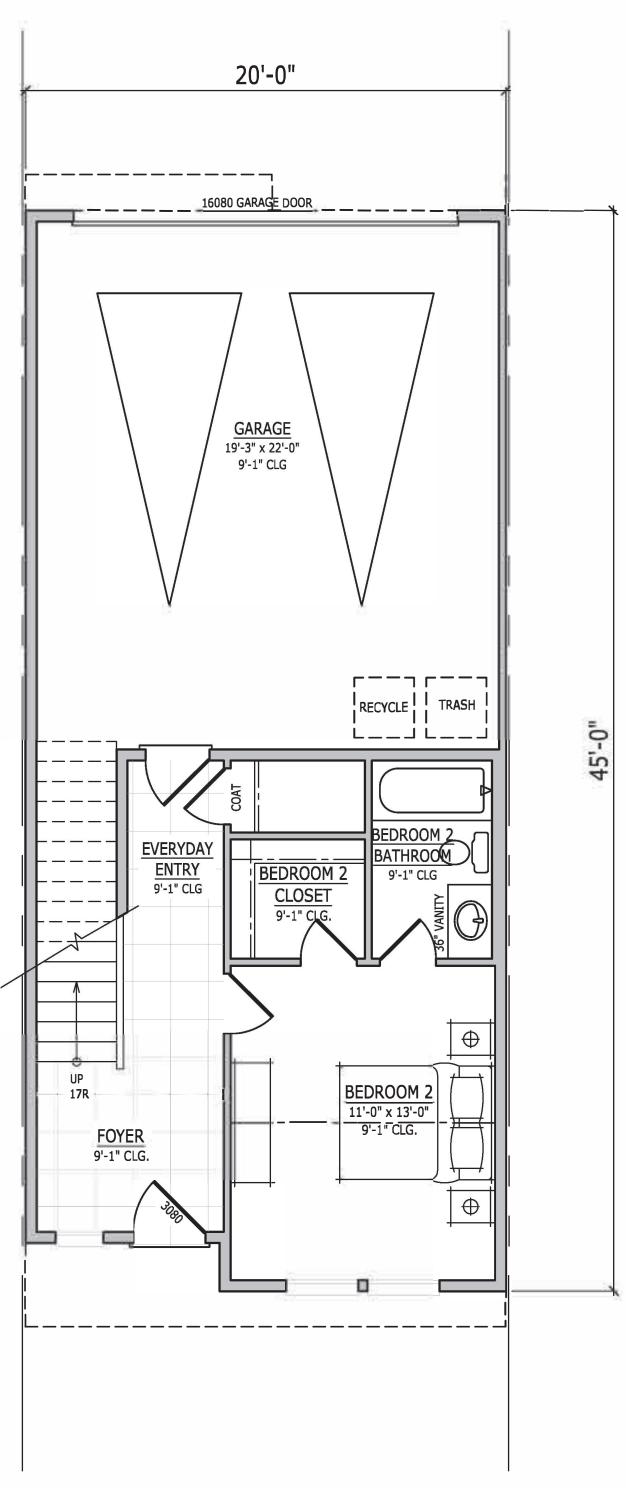

THIRD FLOOR- 886 SQ.FT.

FIRST FLOOR- 434 SQ.FT.

(TARGET = 1,800 SQ. FT.)

CAMAS MEADOWS TOWNS - 20' x 45' ATTACHED ALLEY LOADED

FIRST FLOOR

CAMAS MEADOWS TOWNS - 20' x 45' ATTACHED ALLEY LOADED

SECOND FLOOR

CAMAS MEADOWS TOWNS - 20' x 45' ATTACHED ALLEY LOADED