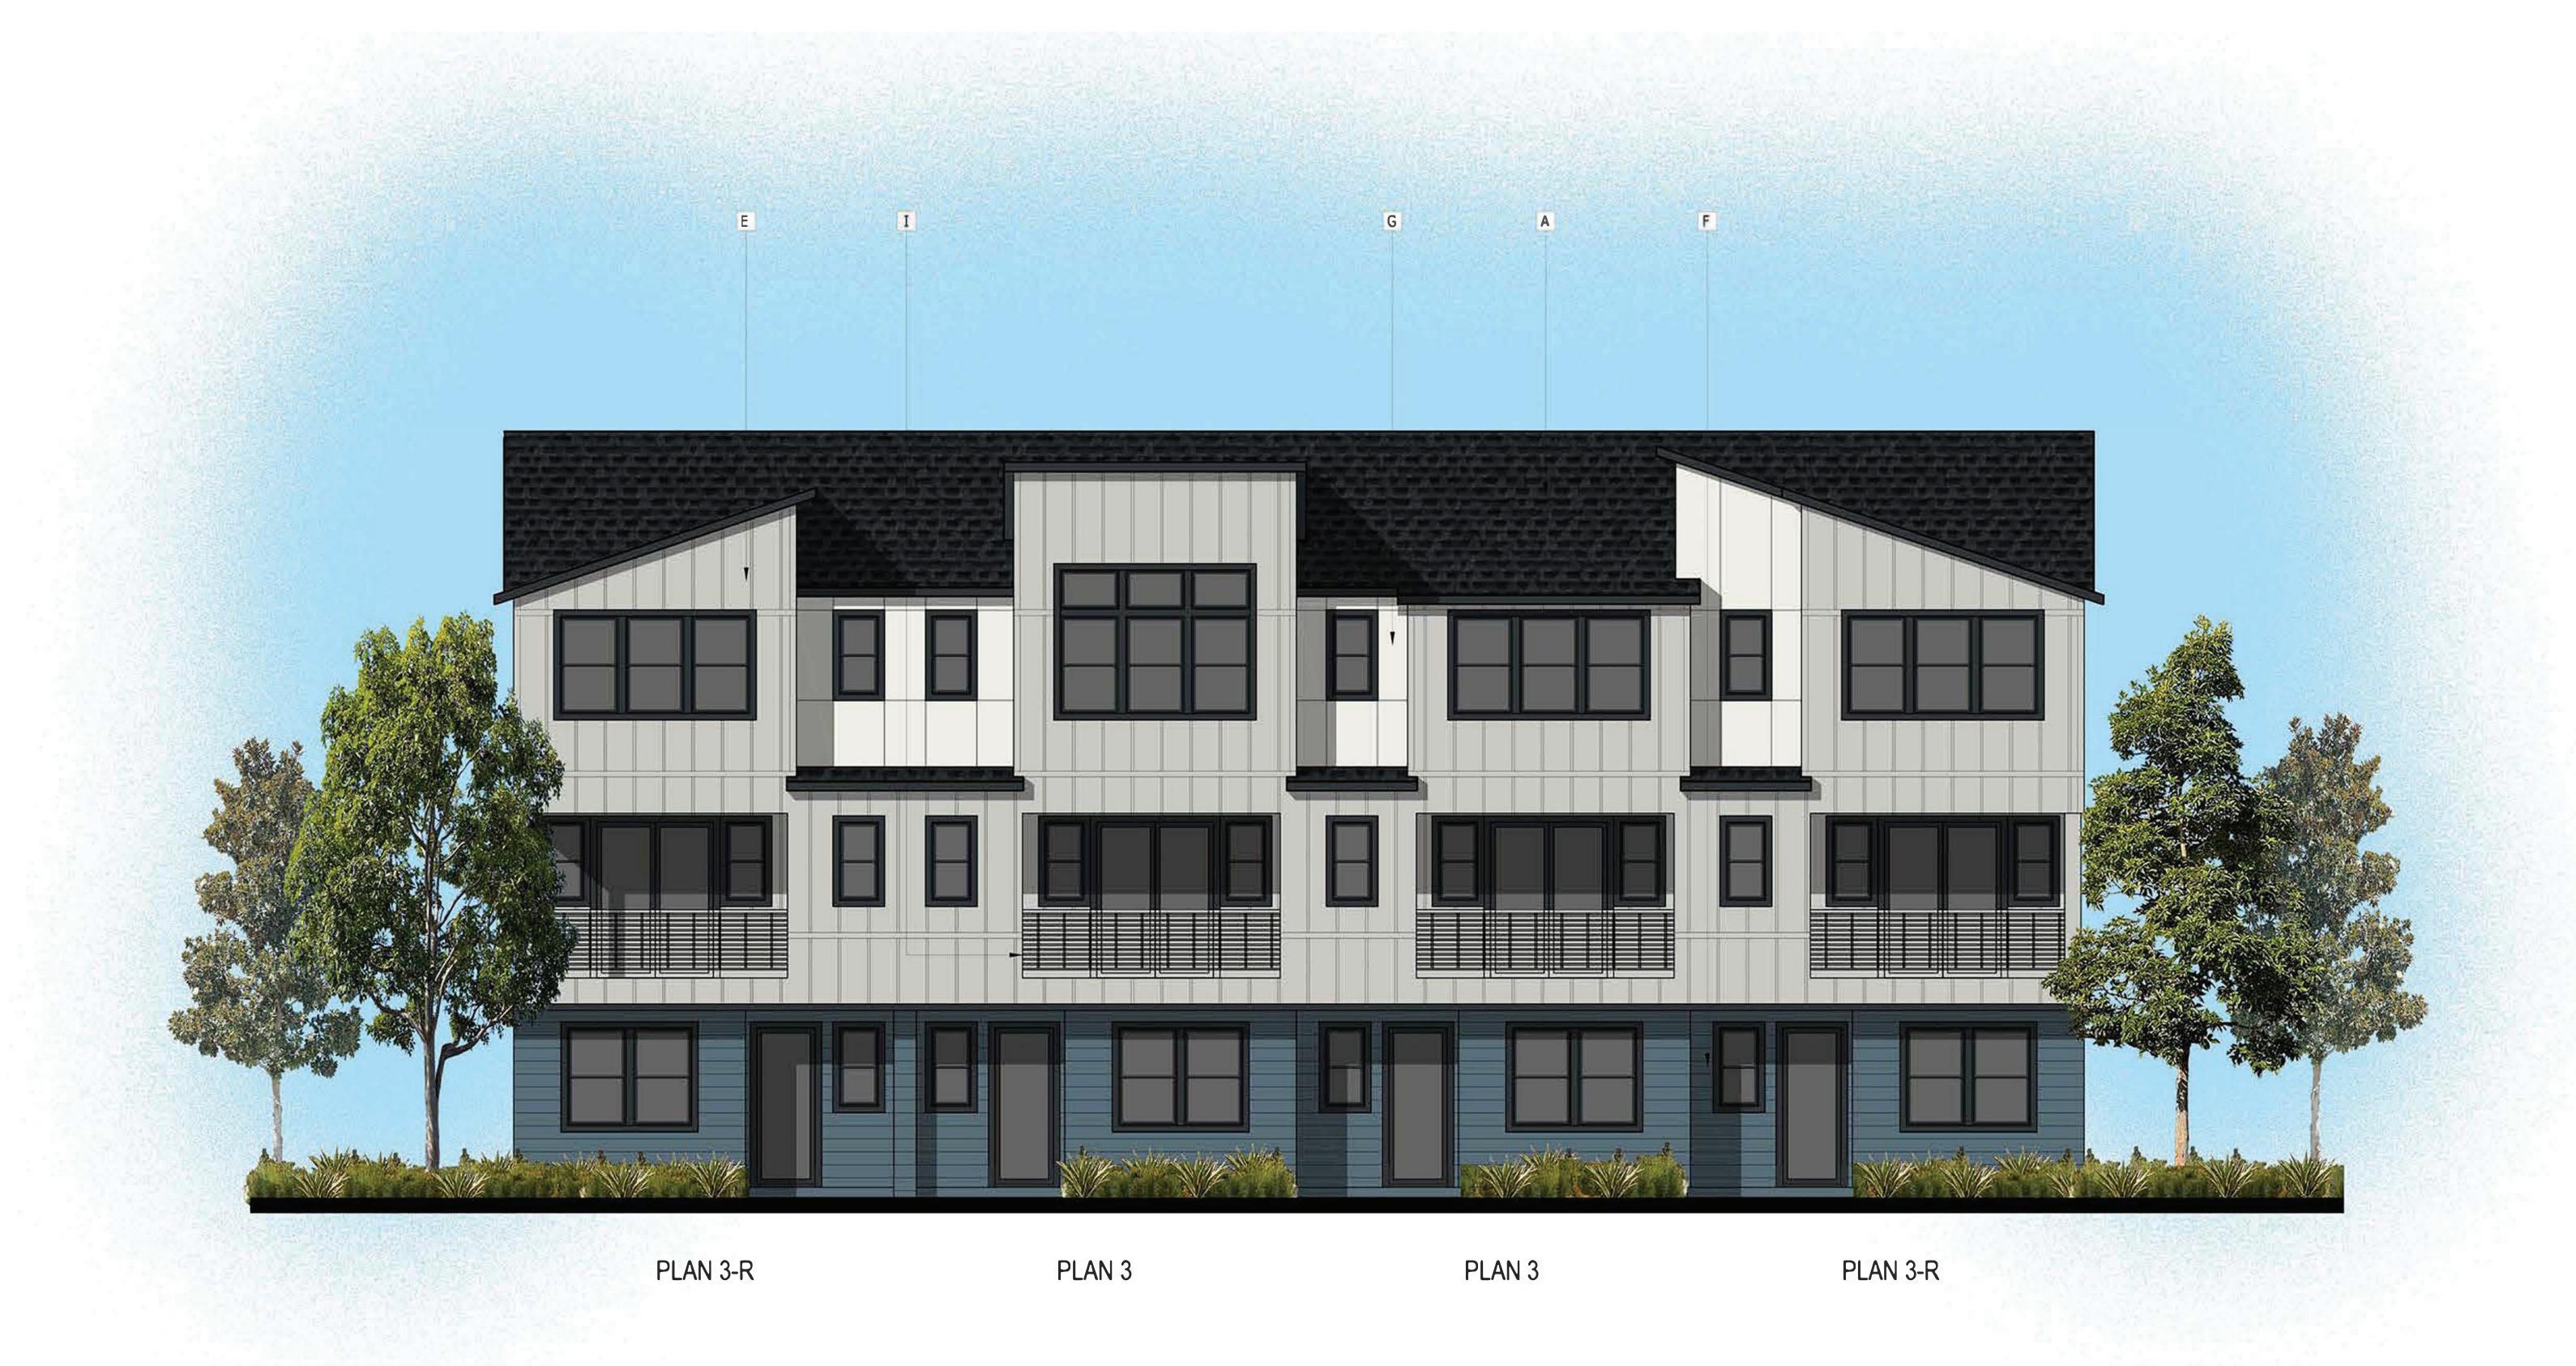

THIRD FLOOR

06-29-2022

FRONT ELEVATION

#### MATERIAL LEGEND

- A. CONCRETE FLAT TILE
- STONE VENEER
- **RECESSED WINDOW** D. LIGHT FIXTURE
- BOARD AND BATTEN SIDING
- F. LAP SIDING
- HARDIE PANEL H. METAL AWNING
- I. METAL RAILING

06-29-2022

LEFT **RIGHT** 