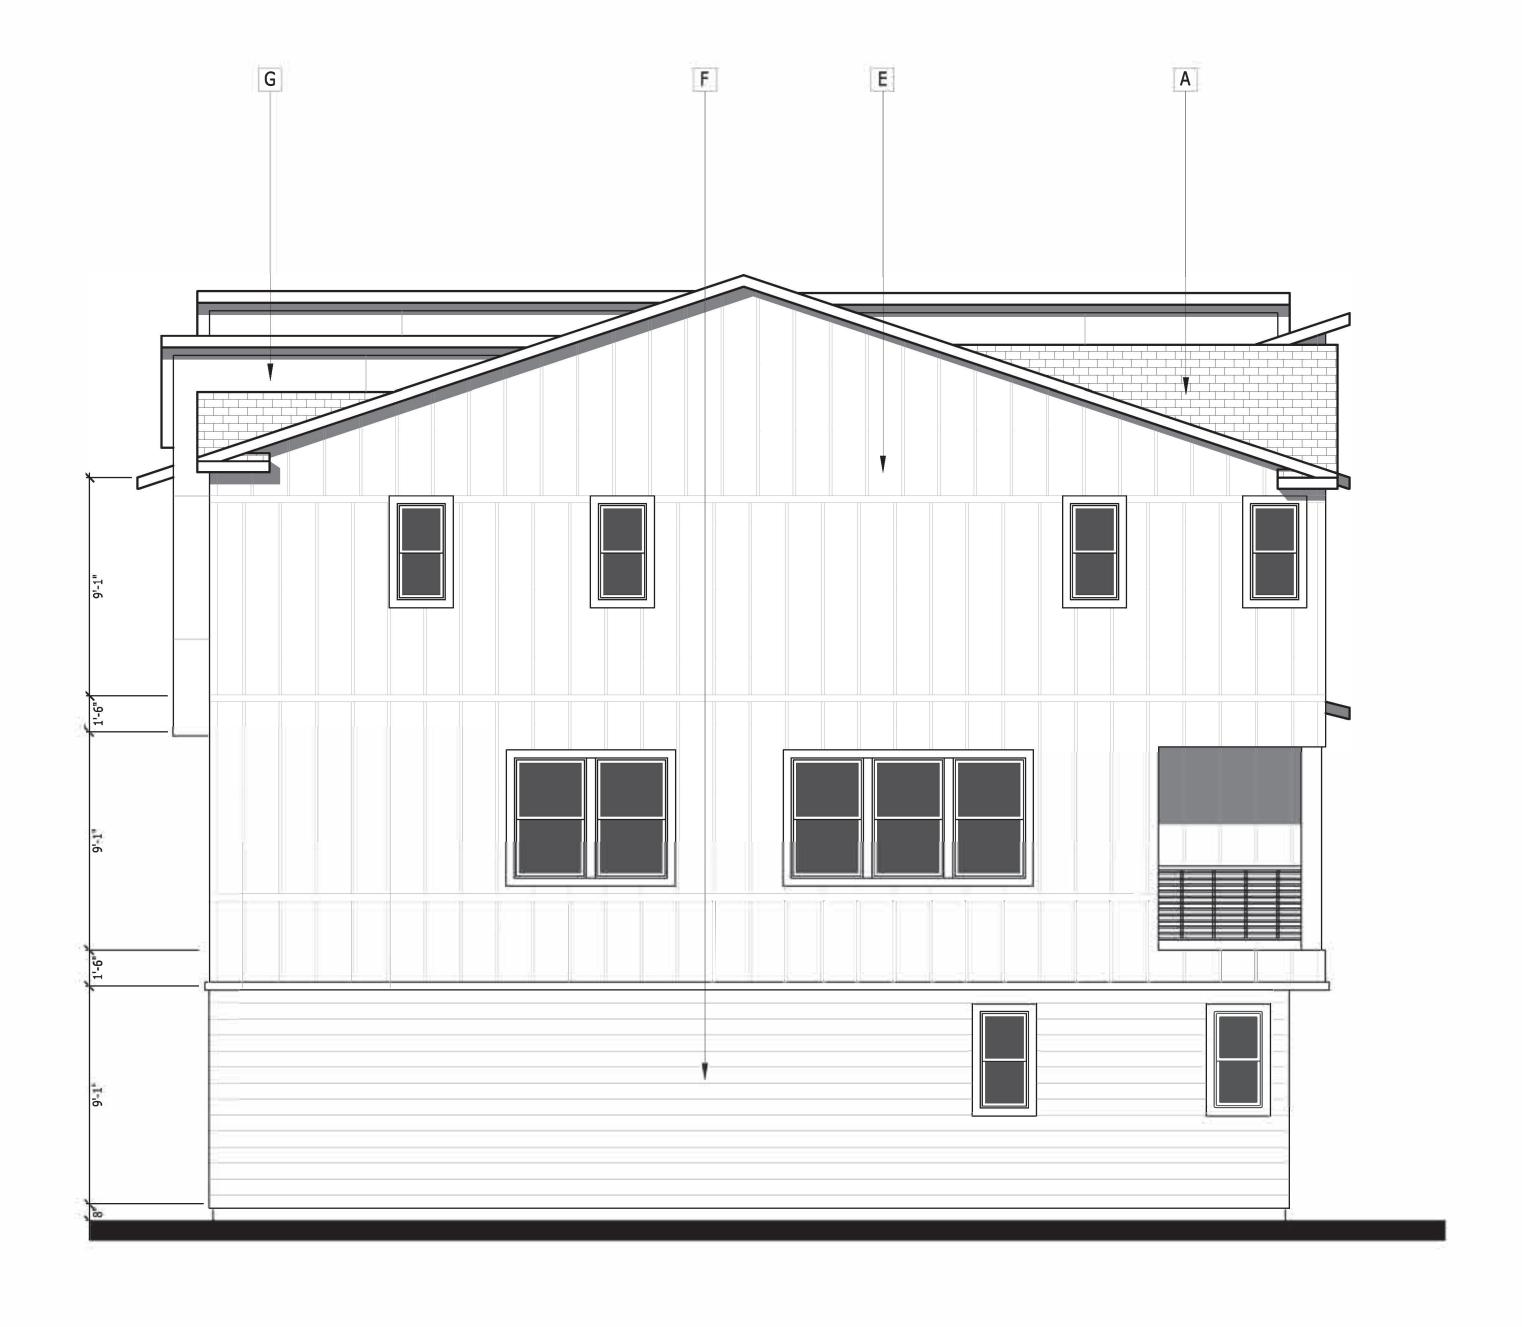

SIDE ELEVATIONS

#### MATERIAL LEGEND

- A. CONCRETE FLAT TILE
- STONE VENEER
- **RECESSED WINDOW** D. LIGHT FIXTURE
- **BOARD AND BATTEN SIDING**
- F. LAP SIDING
- HARDIE PANEL
- H. METAL AWNING
  I. METAL RAILING

LEFT **RIGHT** 

SIDE ELEVATION