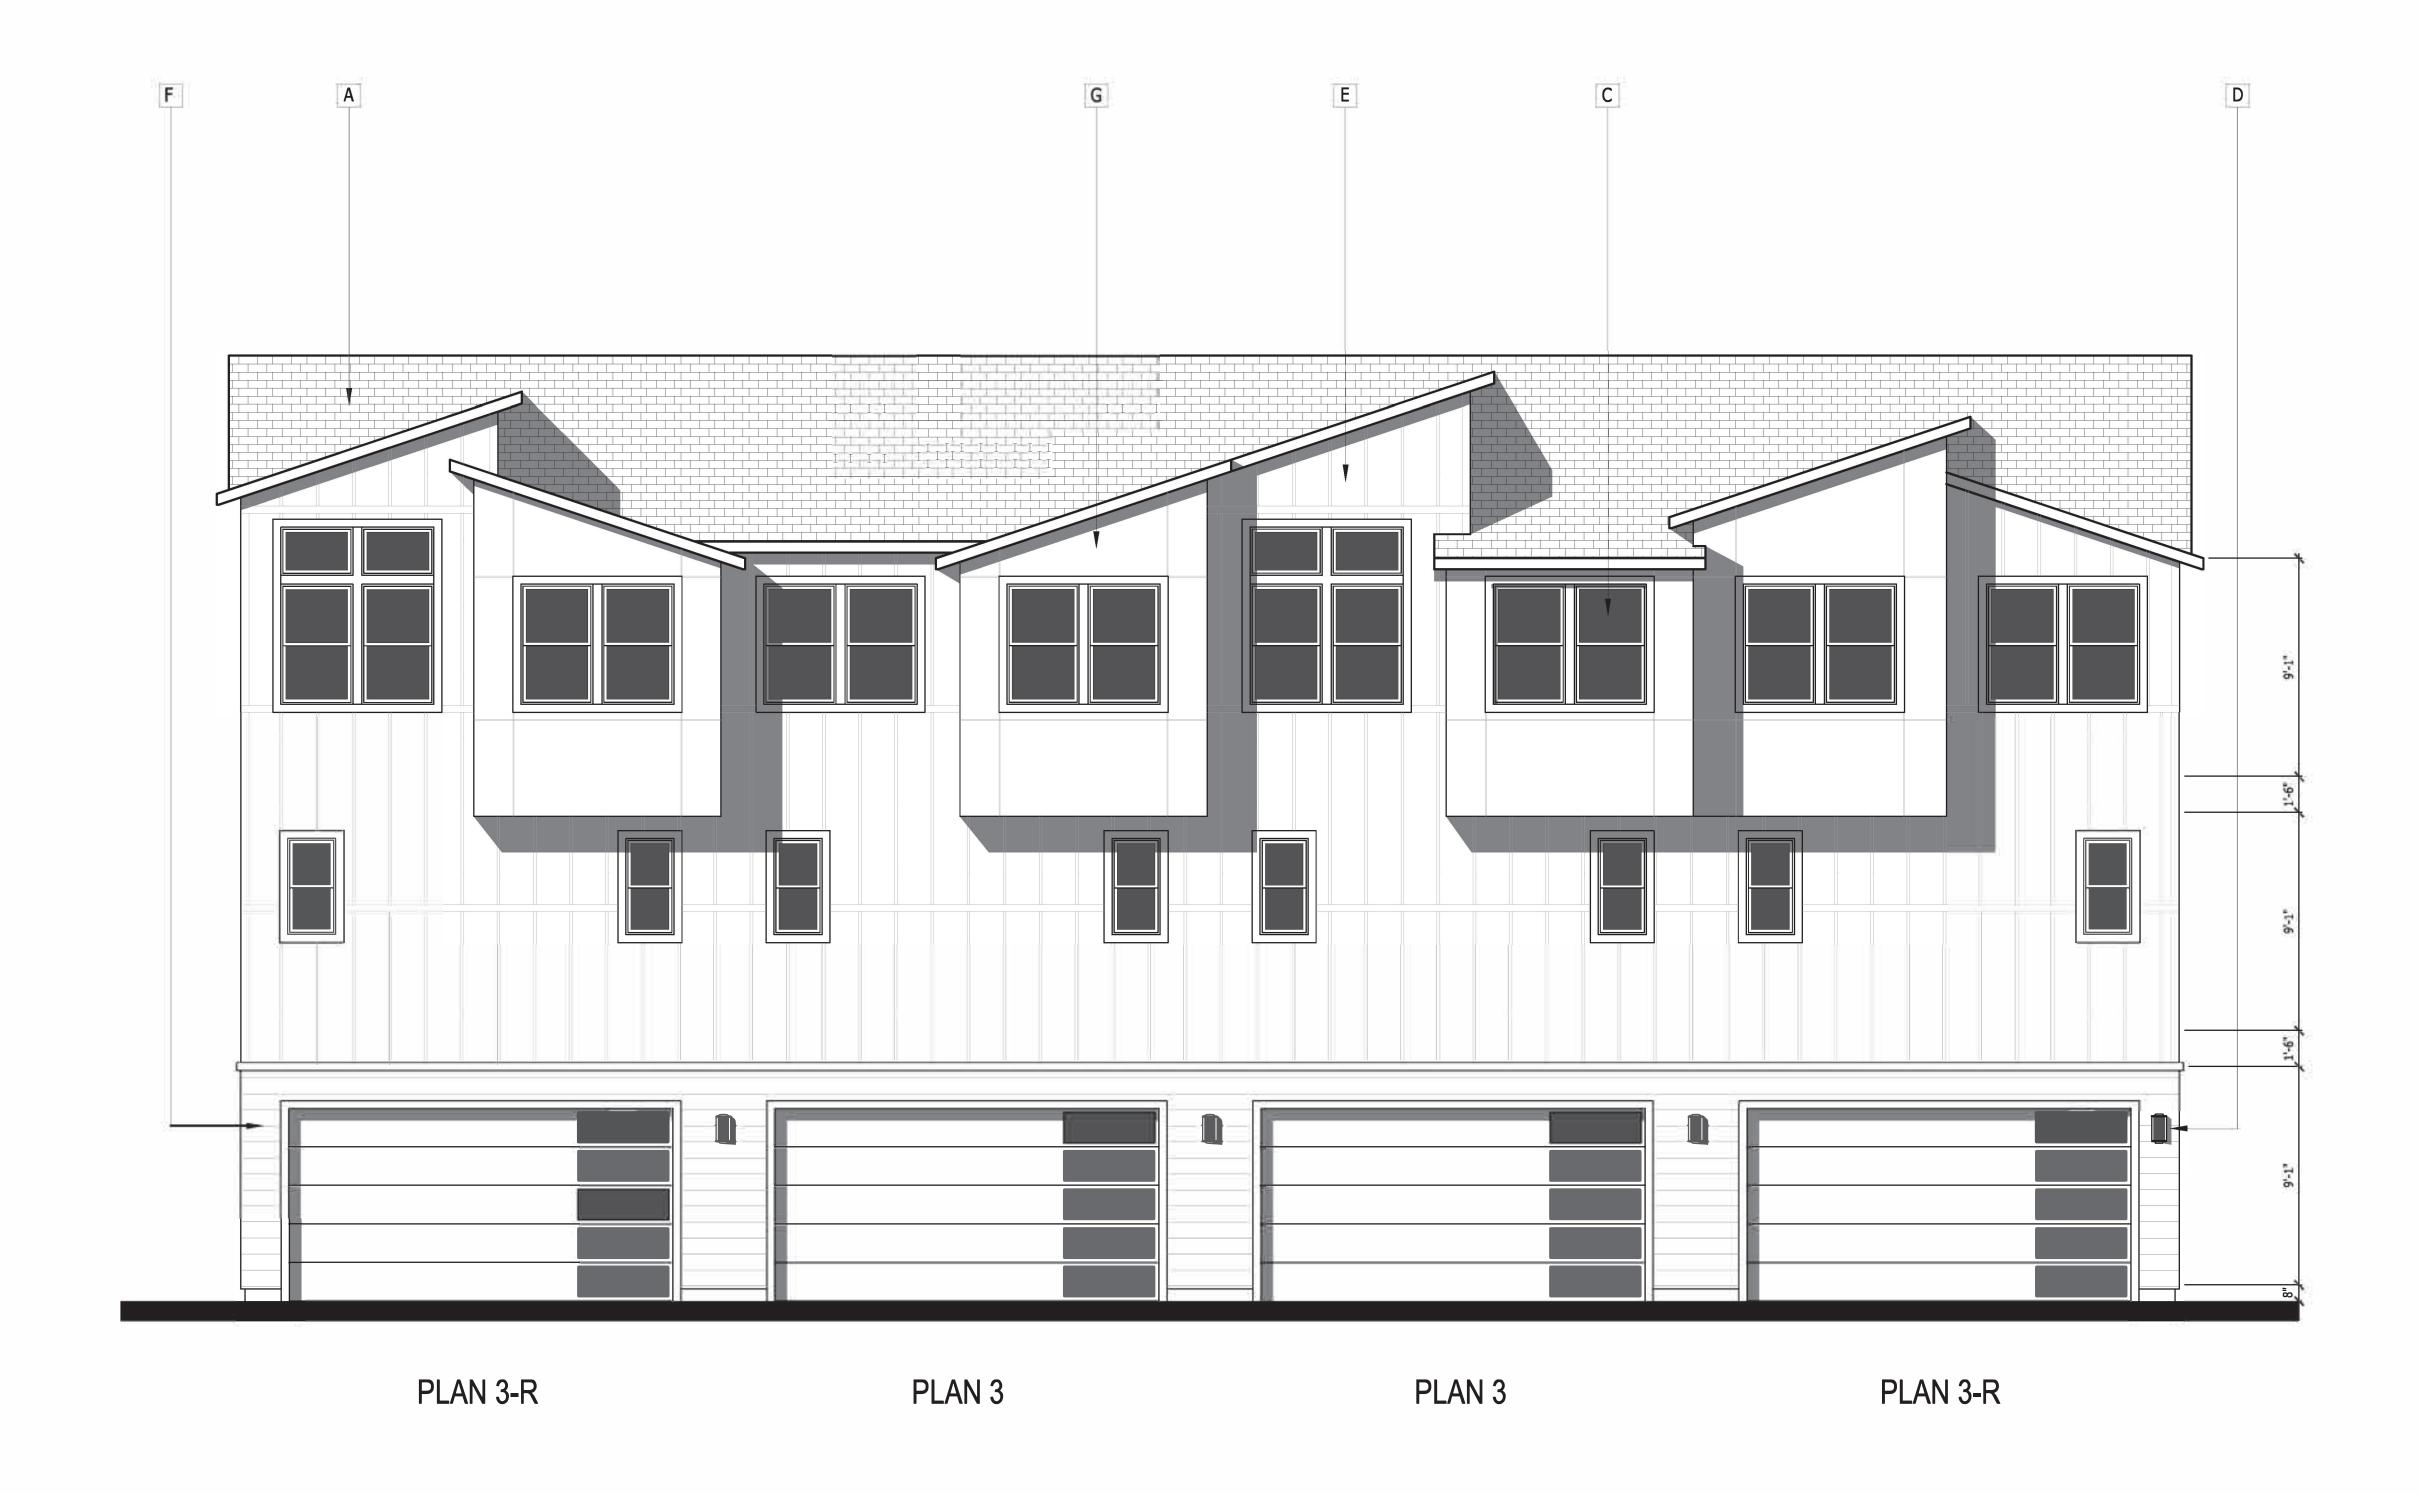

THIRD FLOOR- 886 SQ.FT.

FIRST FLOOR- 434 SQ.FT.

(TARGET = 1,800 SQ. FT.)



CAMAS MEADOWS TOWNS - 20' x 45' ATTACHED ALLEY LOADED

FIRST FLOOR



CAMAS MEADOWS TOWNS - 20' x 45' ATTACHED ALLEY LOADED

SECOND FLOOR



CAMAS MEADOWS TOWNS - 20' x 45' ATTACHED ALLEY LOADED

THIRD FLOOR

06-29-2022



FRONT ELEVATION

#### MATERIAL LEGEND

- A. CONCRETE FLAT TILE
- STONE VENEER
- **RECESSED WINDOW** D. LIGHT FIXTURE
- BOARD AND BATTEN SIDING
- F. LAP SIDING
- HARDIE PANEL H. METAL AWNING
- I. METAL RAILING

06-29-2022





LEFT **RIGHT** 

SIDE ELEVATIONS

## MATERIAL LEGEND

- A. CONCRETE FLAT TILE
- B. STONE VENEER
  C. RECESSED WINDOW
- D. LIGHT FIXTURE
  E. BOARD AND BATTEN SIDING
  F. LAP SIDING
  G. HARDIE PANEL
  H. METAL AWNING
  I. METAL RAILING



**REAR ELEVATION** 

## MATERIAL LEGEND

- A. CONCRETE FLAT TILE
- B. STONE VENEERC. RECESSED WINDOW
- D. LIGHT FIXTURE
  E. BOARD AND BATTEN SIDING
  F. LAP SIDING
  G. HARDIE PANEL
  H. METAL AWNING
  I. METAL RAILING

06-29-2022

Toll Brothers
AMERICA'S LUXURY HOME BUILDER®



**ROOF PLAN** 



FRONT ELEVATION

#### MATERIAL LEGEND

- A. CONCRETE FLAT TILE
- STONE VENEER
- **RECESSED WINDOW** D. LIGHT FIXTURE
- **BOARD AND BATTEN SIDING**
- F. LAP SIDING
- HARDIE PANEL
- H. METAL AWNING
  I. METAL RAILING





LEFT **RIGHT** 

SIDE ELEVATION

# MATERIAL LEGEND

- A. CONCRETE FLAT TILE
- B. STONE VENEER
  C. RECESSED WINDOW
- D. LIGHT FIXTURE
  E. BOARD AND BATTEN SIDING
  F. LAP SIDING
  G. HARDIE PANEL
  H. METAL AWNING
  I. METAL RAILING

06-29-2022



# **REAR ELEVATION**

# MATERI