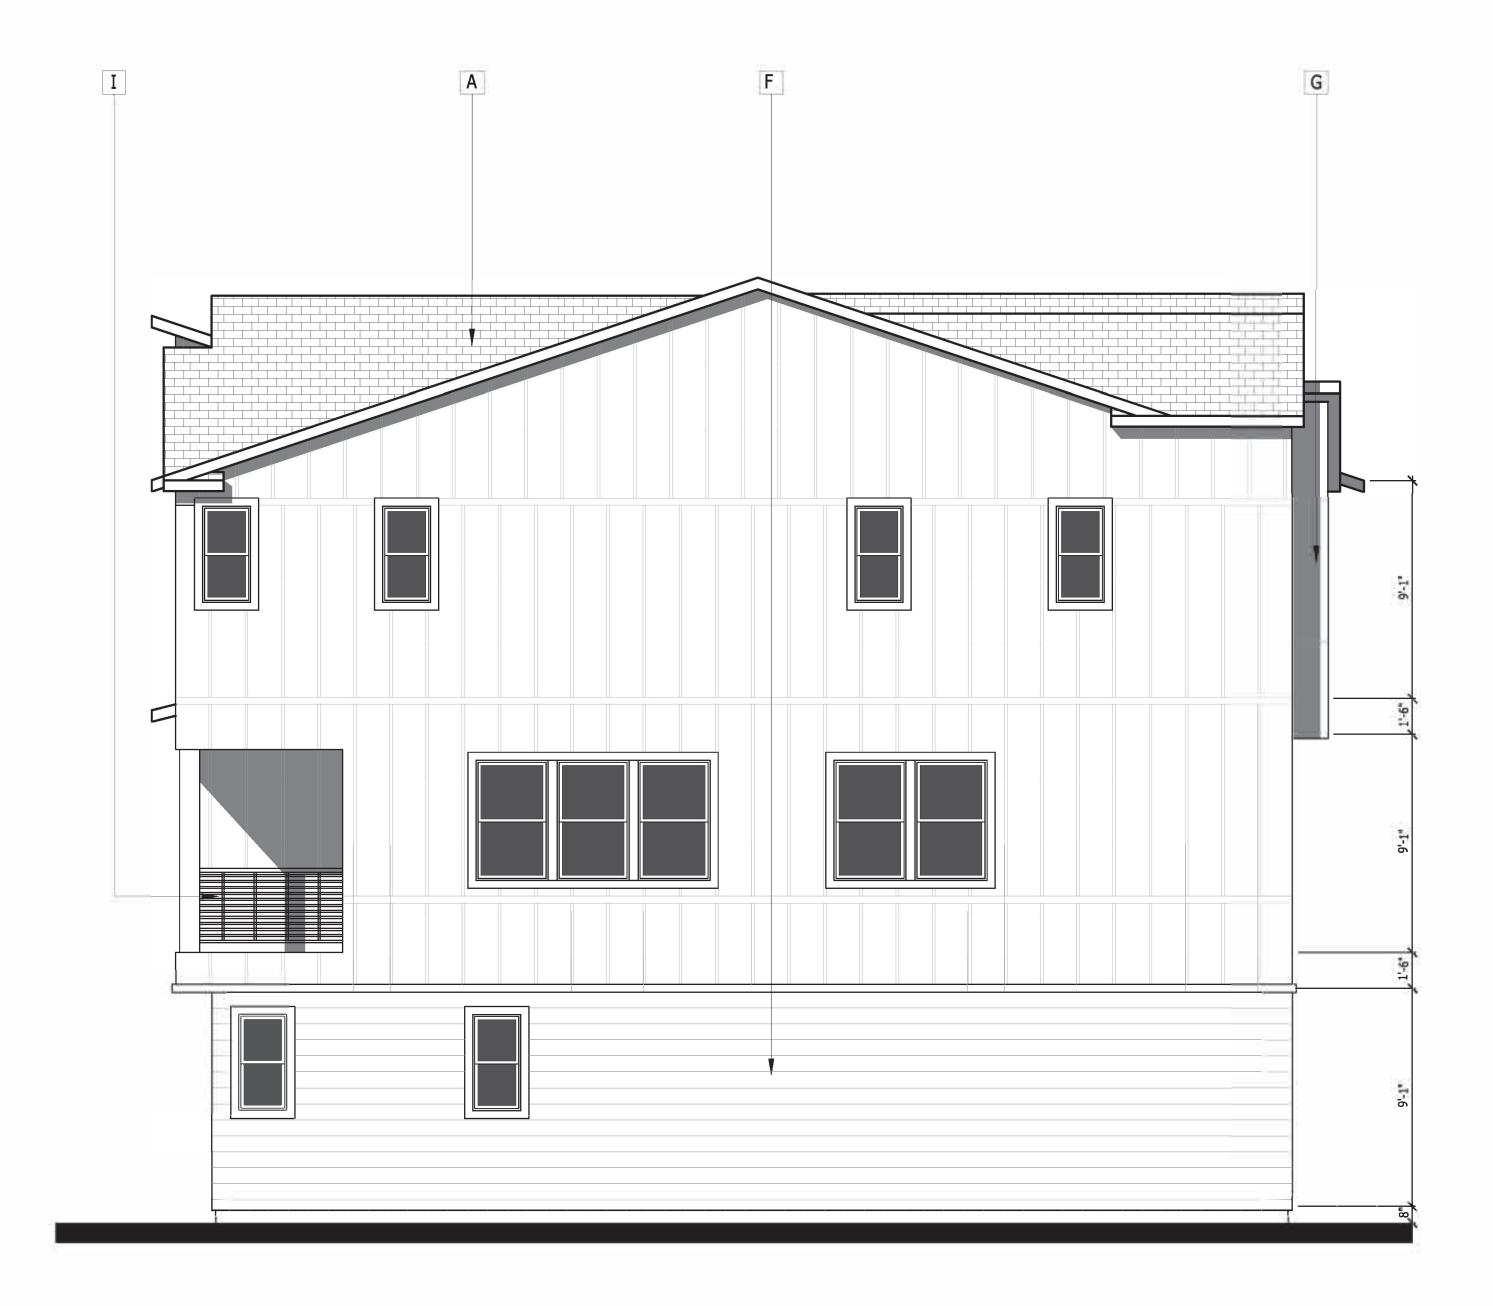

#### MATERIAL LEGEND

- A. CONCRETE FLAT TILE
- STONE VENEER
- **RECESSED WINDOW** D. LIGHT FIXTURE
- BOARD AND BATTEN SIDING
- F. LAP SIDING
- HARDIE PANEL H. METAL AWNING
- I. METAL RAILING

06-29-2022

LEFT **RIGHT** 

SIDE ELEVATIONS