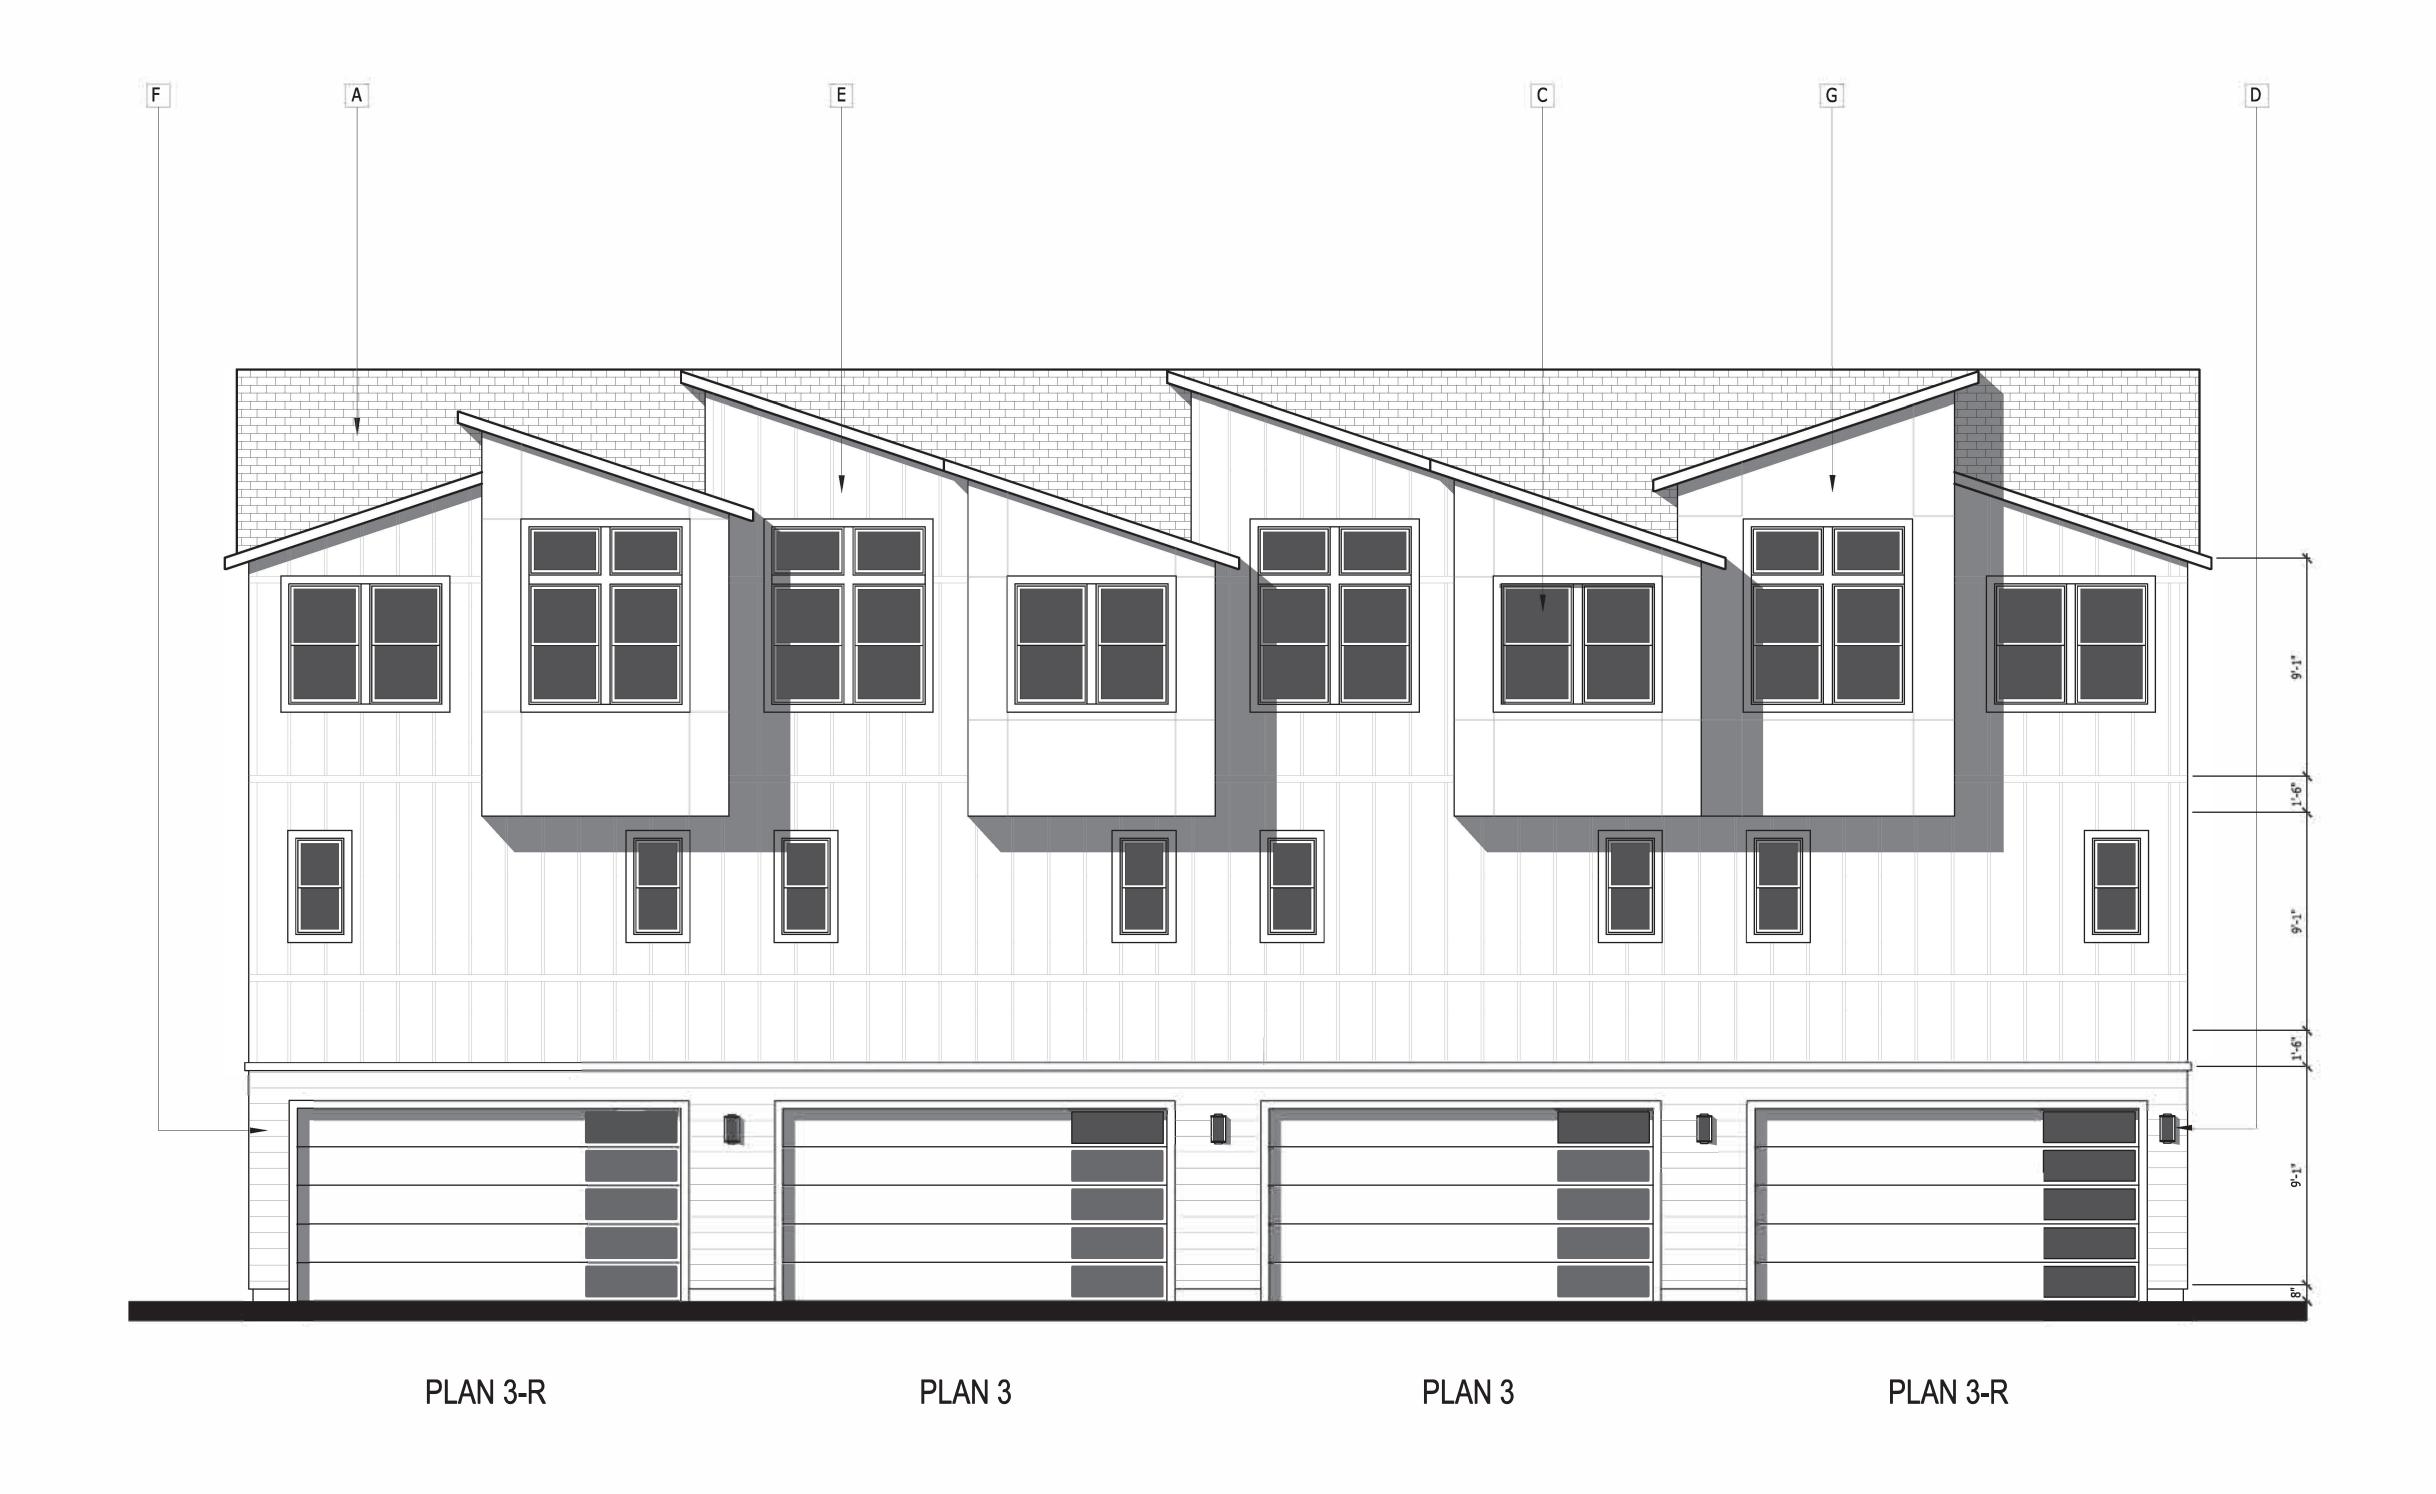

ETAL AWNING
  I. METAL RAILING



**REAR ELEVATION** 

## MATERIAL LEGEND

- A. CONCRETE FLAT TILE
- B. STONE VENEERC. RECESSED WINDOW
- D. LIGHT FIXTURE
  E. BOARD AND BATTEN SIDING
  F. LAP SIDING
  G. HARDIE PANEL
  H. METAL AWNING
  I. METAL RAILING

06-29-2022

Toll Brothers
AMERICA'S LUXURY HOME BUILDER®



**ROOF PLAN** 



FRONT ELEVATION

#### MATERIAL LEGEND

- A. CONCRETE FLAT TILE
- STONE VENEER
- **RECESSED WINDOW** D. LIGHT FIXTURE
- **BOARD AND BATTEN SIDING**
- F. LAP SIDING
- HARDIE PANEL
- H. METAL AWNING
  I. METAL RAILING





LEFT **RIGHT** 

SIDE ELEVATION

# MATERIAL LEGEND

- A. CONCRETE FLAT TILE
- B. STONE VENEER
  C. RECESSED WINDOW
- D. LIGHT FIXTURE
  E. BOARD AND BATTEN SIDING
  F. LAP SIDING
  G. HARDIE PANEL
  H. METAL AWNING
  I. METAL RAILING

06-29-2022



# **REAR ELEVATION**

# MATERIAL LEGEND

- A. CONCRETE FLAT TILE
- B. STONE VENEER
  C. RECESSED WINDOW
- D. LIGHT FIXTURE
  E. BOARD AND BATTEN SIDING
  F. LAP SIDING
  G. HARDIE PANEL
  H. METAL AWNING
  I. METAL RAILING

Toll Brothers
AMERICA'S LUXURY HOME BUILDER®



**ROOF PLAN** 

CAMAS MEADOWS TOWNS - 24' x 50' ATTACHED FRONT LOADED

MODERN