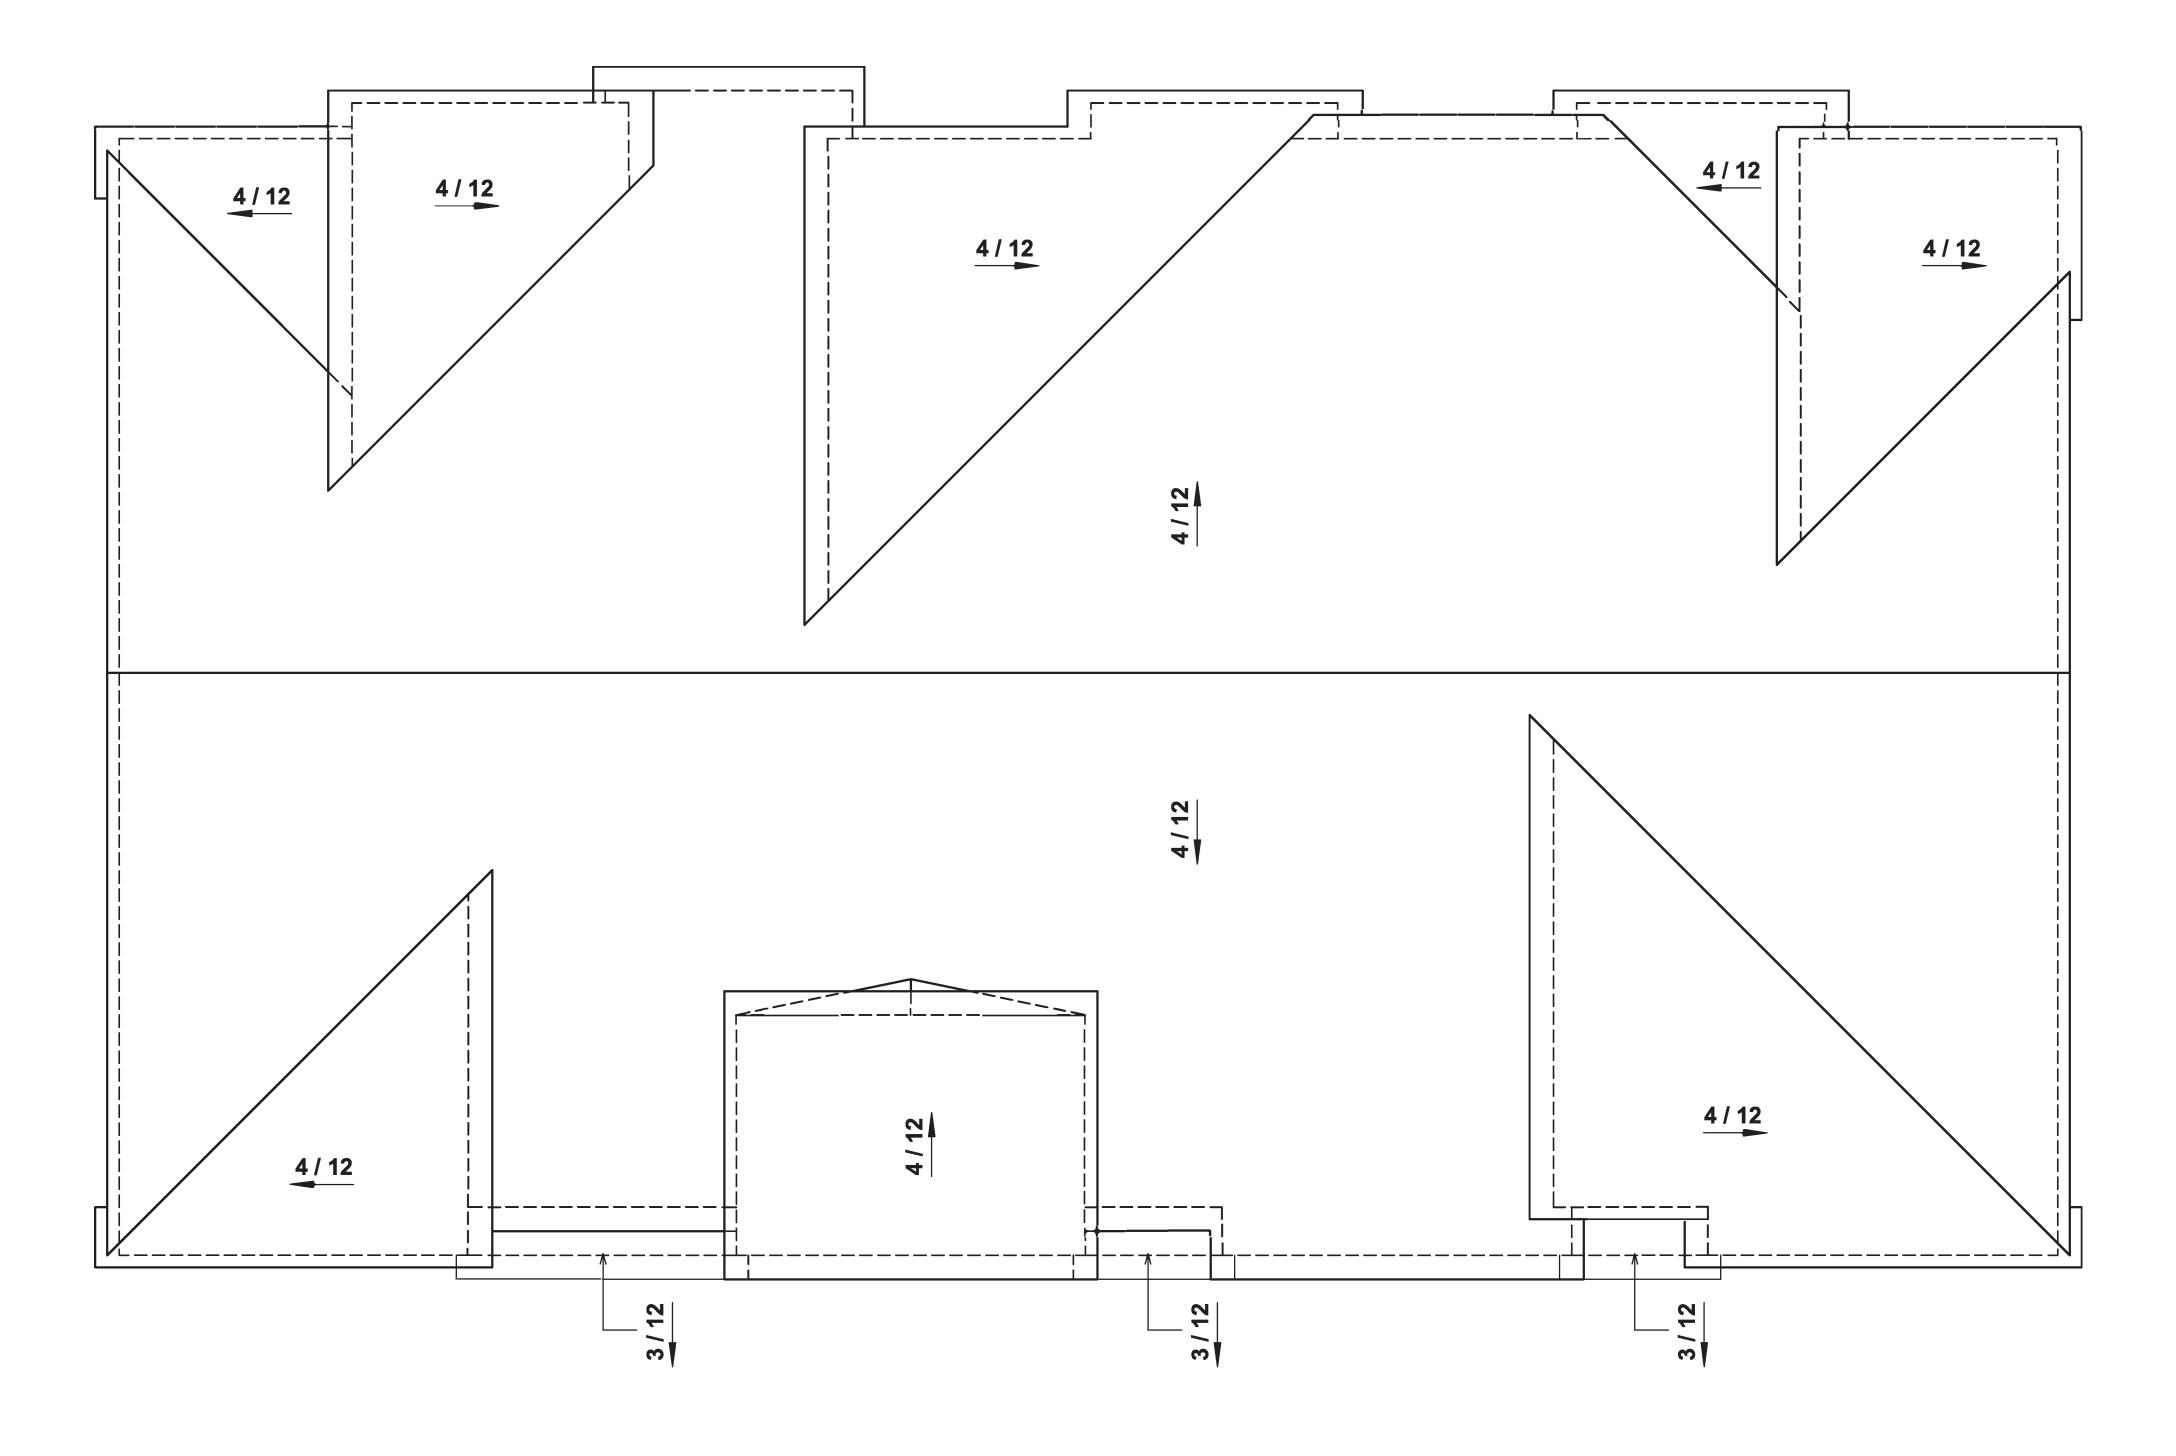

x 45' ATTACHED ALLEY LOADED

THIRD FLOOR

06-29-2022



FRONT ELEVATION

#### MATERIAL LEGEND

- A. CONCRETE FLAT TILE
- STONE VENEER
- **RECESSED WINDOW** D. LIGHT FIXTURE
- BOARD AND BATTEN SIDING
- F. LAP SIDING
- HARDIE PANEL H. METAL AWNING
- I. METAL RAILING

06-29-2022





LEFT **RIGHT** 

SIDE ELEVATIONS

## MATERIAL LEGEND

- A. CONCRETE FLAT TILE
- B. STONE VENEER
  C. RECESSED WINDOW
- D. LIGHT FIXTURE
  E. BOARD AND BATTEN SIDING
  F. LAP SIDING
  G. HARDIE PANEL
  H. METAL AWNING
  I. METAL RAILING



**REAR ELEVATION** 

## MATERIAL LEGEND

- A. CONCRETE FLAT TILE
- B. STONE VENEERC. RECESSED WINDOW
- D. LIGHT FIXTURE
  E. BOARD AND BATTEN SIDING
  F. LAP SIDING
  G. HARDIE PANEL
  H. METAL AWNING
  I. METAL RAILING

06-29-2022

Toll Brothers
AMERICA'S LUXURY HOME BUILDER®



**ROOF PLAN** 



FRONT ELEVATION

#### MATERIAL LEGEND

- A. CONCRETE FLAT TILE
- STONE VENEER
- **RECESSED WINDOW** D. LIGHT FIXTURE
- **BOARD AND BATTEN SIDING**
- F. LAP SIDING
- HARDIE PANEL
- H. METAL AWNING
  I. METAL RAILING





LEFT **RIGHT** 

SIDE ELEVATION

# MATERIAL LEGEND

- A. CONCRETE FLAT TILE
- B. STONE VENEER
  C. RECESSED WINDOW
- D. LIGHT FIXTURE
  E. BOARD AND BATTEN SIDING
  F. LAP SIDING
  G. HARDIE PANEL
  H. METAL AWNING
  I. METAL RAILING

06-29-2022



# **REAR ELEVATION**

# MATERIAL LEGEND

- A. CONCRETE FLAT TILE
- B. STONE VENEER
  C. RECESSED WINDOW
- D. LIGHT FIXTURE
  E. BOARD AND BATTEN SIDING
  F. LAP SIDING
  G. HARDIE PANEL
  H. METAL AWNING
  I. METAL RAILING

Toll Brothers
AMERICA'S LUXURY HOME BUILDER®



**ROOF PLAN** 

CAMAS MEADOWS TOWNS - 2