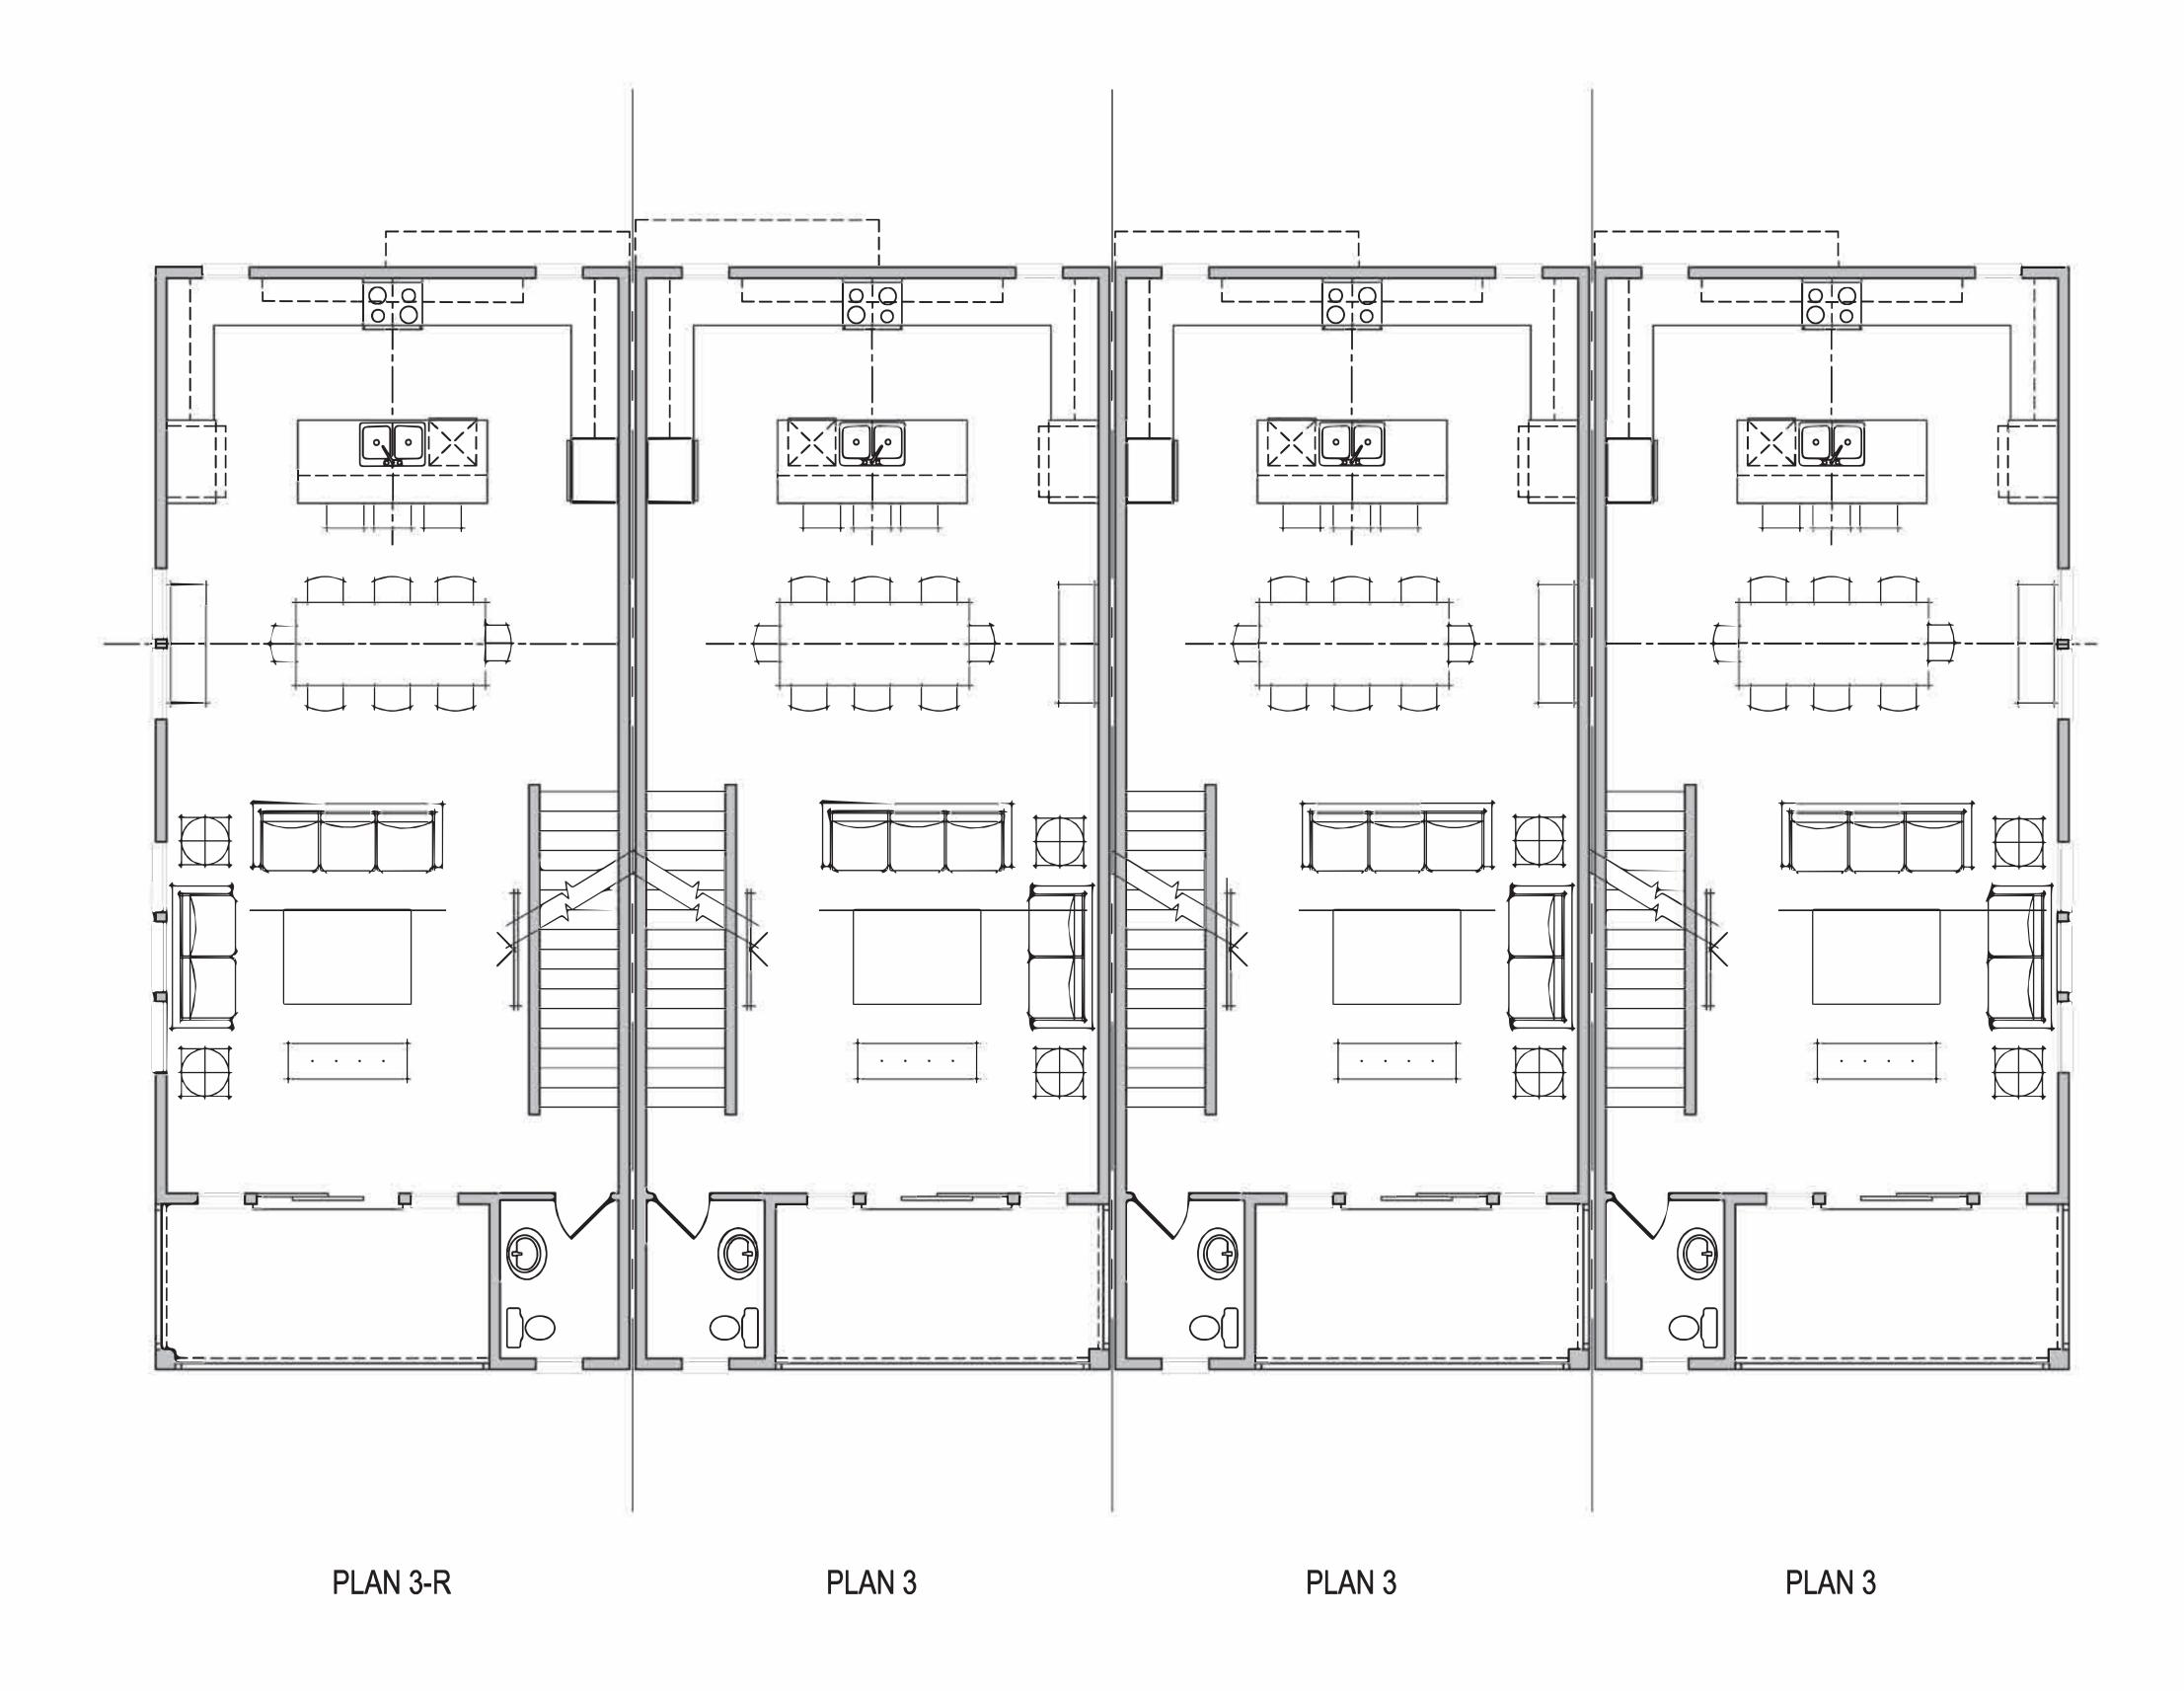

THIRD FLOOR- 886 SQ.FT.

FIRST FLOOR- 434 SQ.FT.

(TARGET = 1,800 SQ. FT.)

CAMAS MEADOWS TOWNS - 20' x 45' ATTACHED ALLEY LOADED

FIRST FLOOR

CAMAS MEADOWS TOWNS - 20' x 45' ATTACHED ALLEY LOADED

SECOND FLOOR

CAMAS MEADOWS TOWNS - 20' x 45' ATTACHED ALLEY LOADED