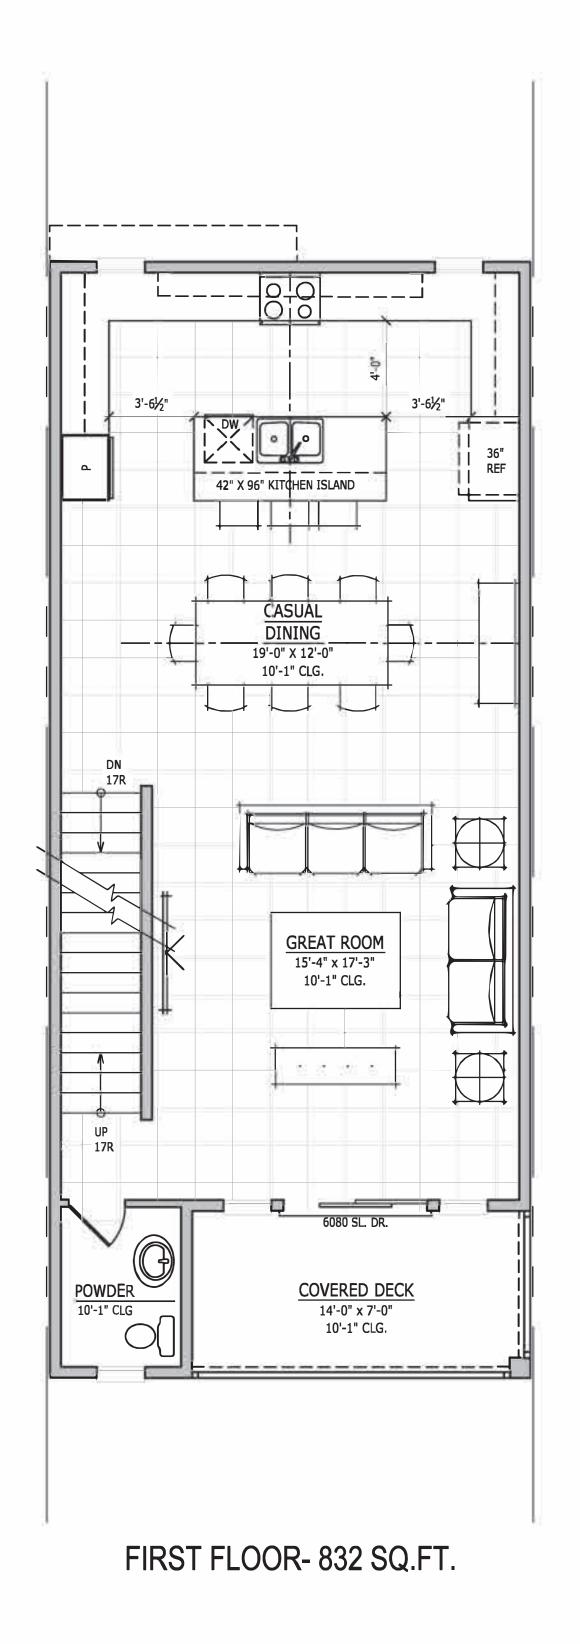

THIRD FLOOR- 886 SQ.FT.

FIRST FLOOR- 434 SQ.FT.

(TARGET = 1,800 SQ. FT.)

CAMAS MEADOWS TOWNS - 20' x 45' ATTACHED ALLEY LOADED

FIRST FLOOR

CAMAS MEADOWS TOWNS - 20' x 45' ATTACHED ALLEY LOADED

SECOND FLOOR

CAMAS MEADOWS TOWNS - 20' x 45' ATTACHED ALLEY LOADED