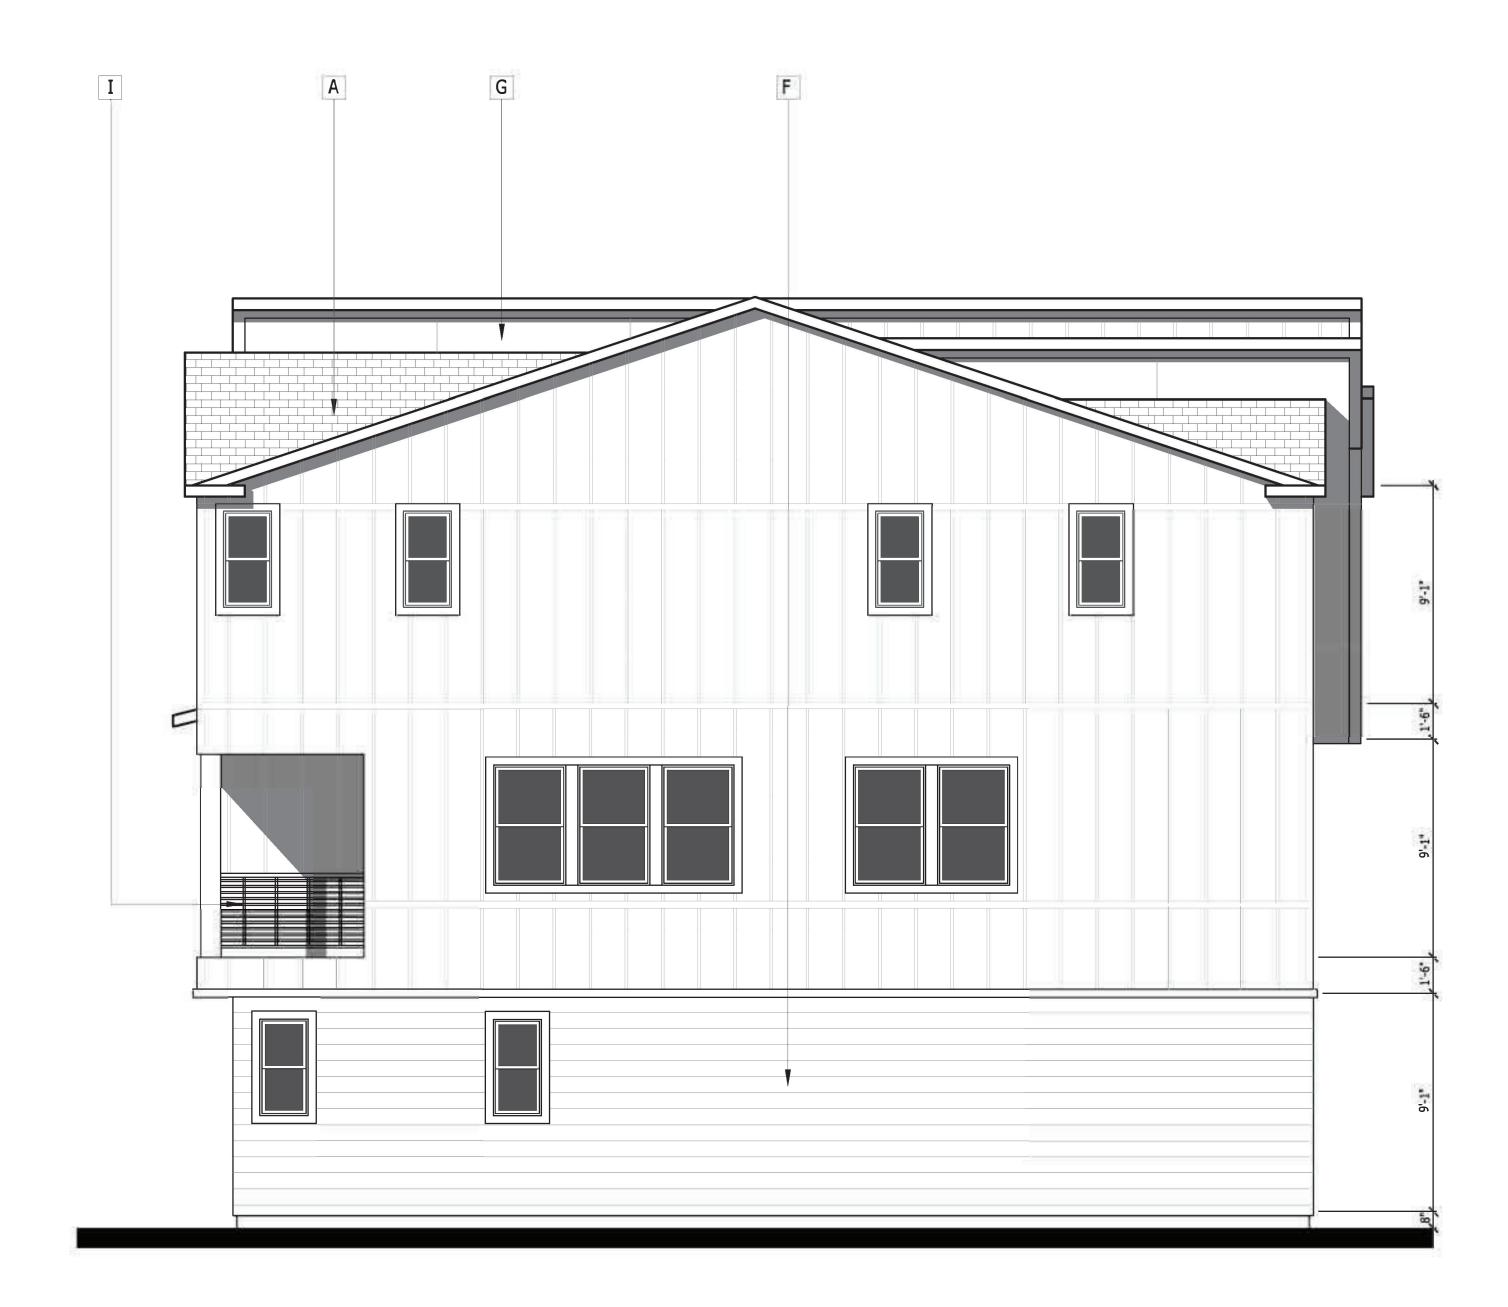

#### MATERIAL LEGEND

- A. CONCRETE FLAT TILE
- STONE VENEER
- **RECESSED WINDOW** D. LIGHT FIXTURE
- **BOARD AND BATTEN SIDING**
- F. LAP SIDING
- HARDIE PANEL
- H. METAL AWNING
  I. METAL RAILING

LEFT **RIGHT** 

SIDE ELEVATION