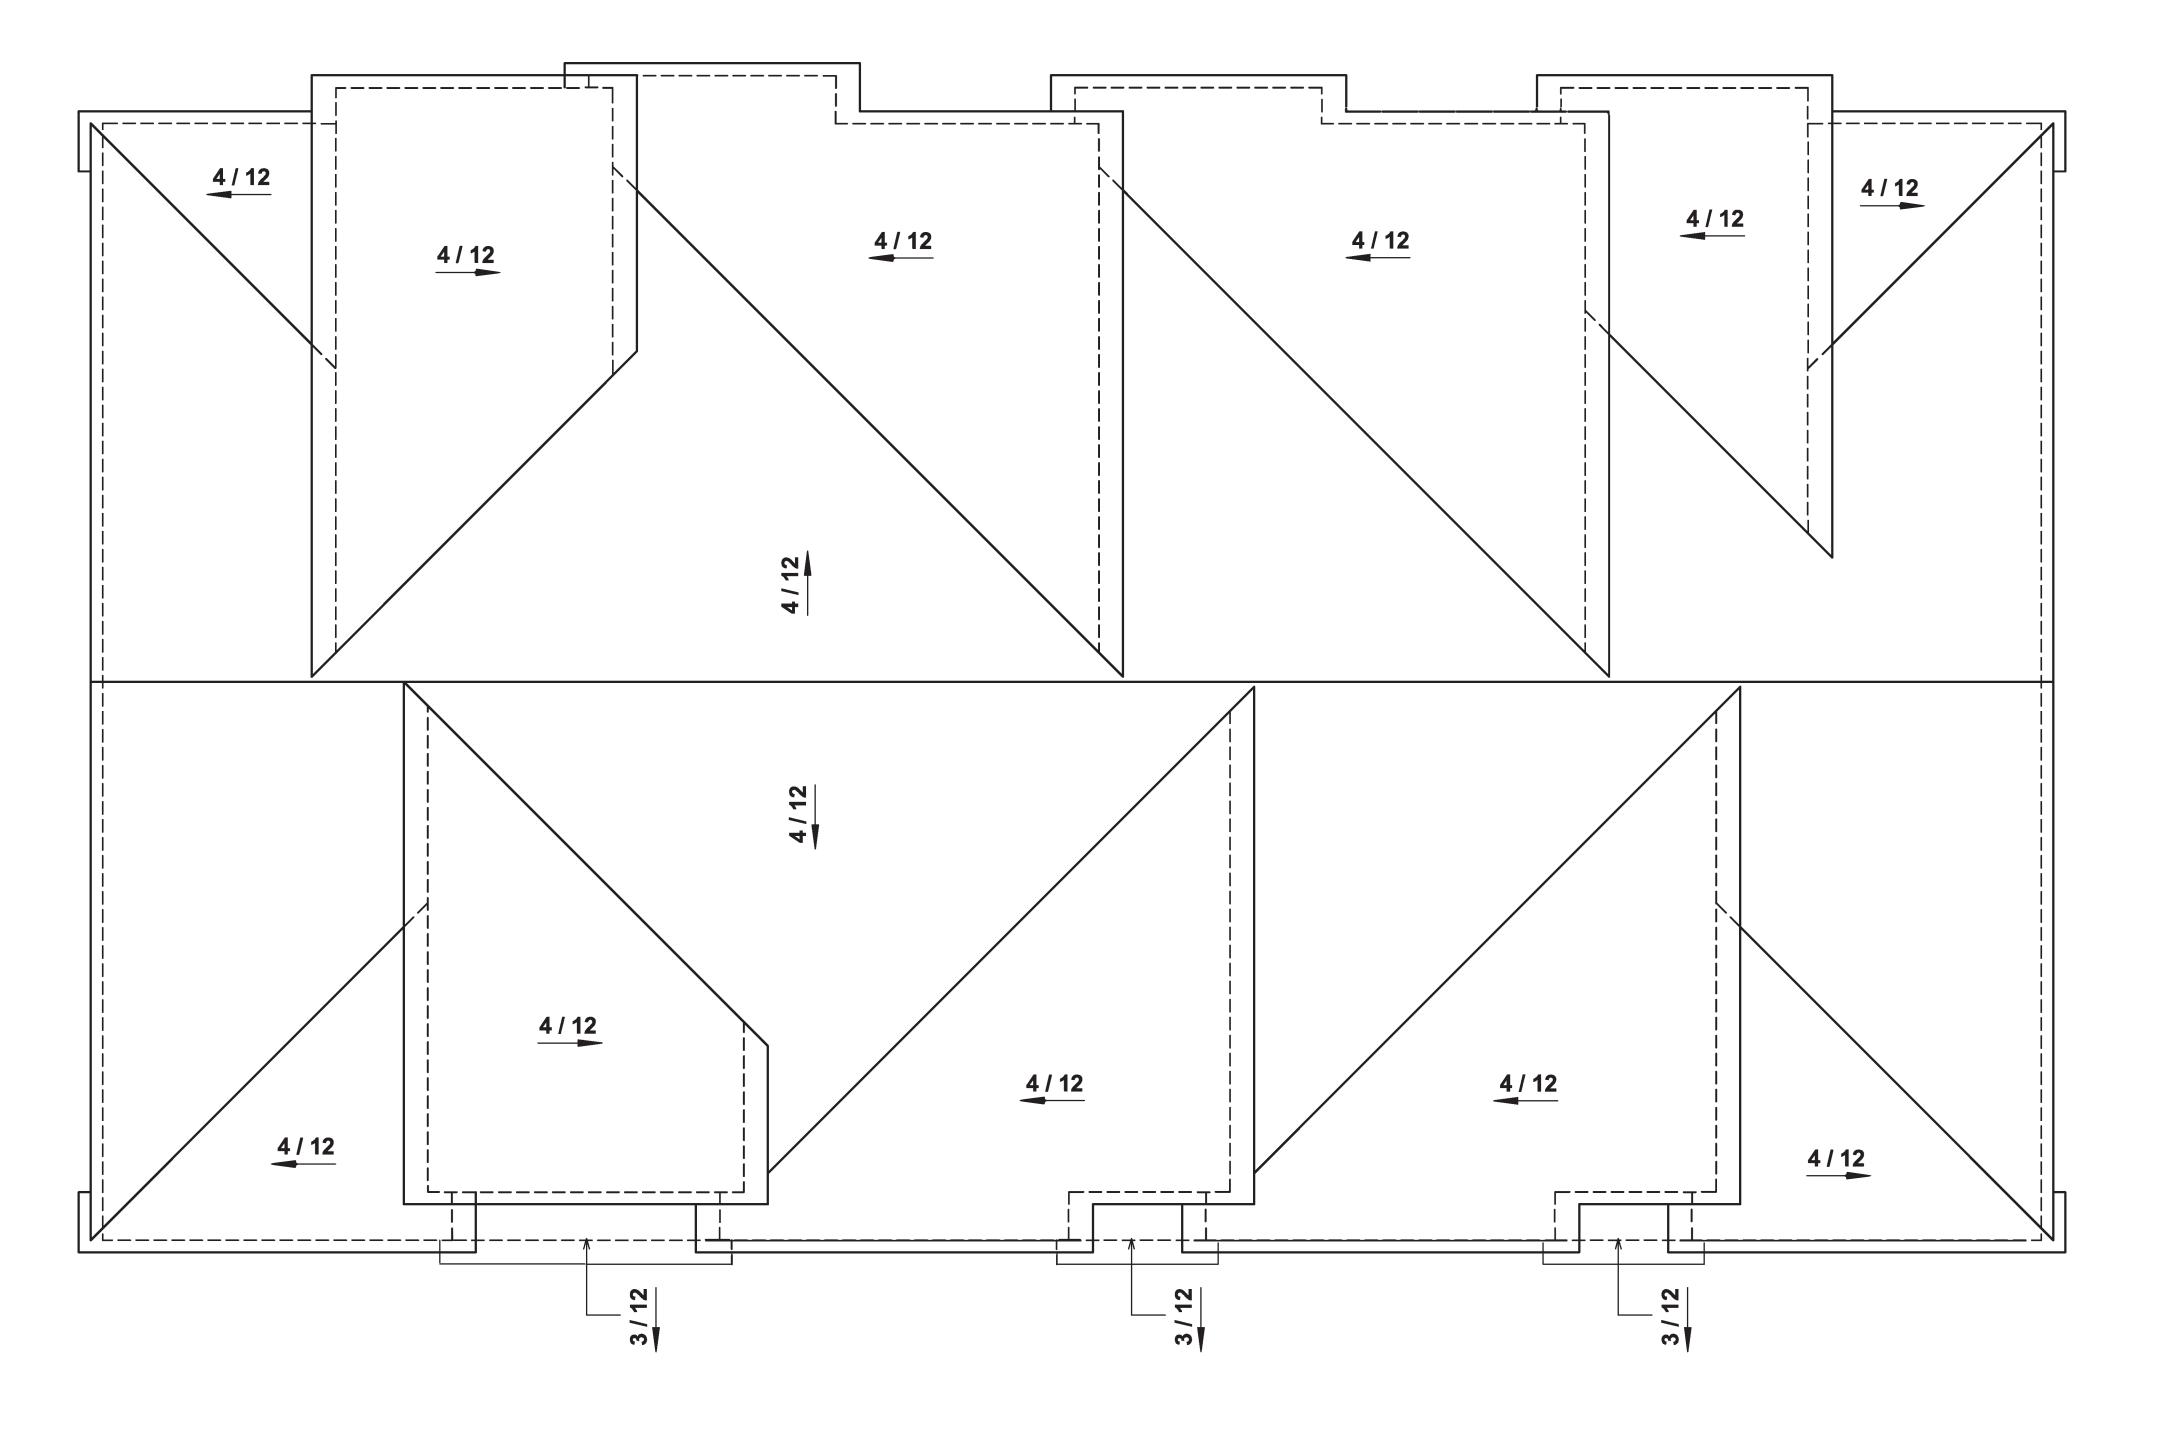

Brothers
AMERICA'S LUXURY HOME BUILDER®



**ROOF PLAN** 



FRONT ELEVATION

#### MATERIAL LEGEND

- A. CONCRETE FLAT TILE
- STONE VENEER
- **RECESSED WINDOW** D. LIGHT FIXTURE
- **BOARD AND BATTEN SIDING**
- F. LAP SIDING
- HARDIE PANEL
- H. METAL AWNING
  I. METAL RAILING





LEFT **RIGHT** 

SIDE ELEVATION

# MATERIAL LEGEND

- A. CONCRETE FLAT TILE
- B. STONE VENEER
  C. RECESSED WINDOW
- D. LIGHT FIXTURE
  E. BOARD AND BATTEN SIDING
  F. LAP SIDING
  G. HARDIE PANEL
  H. METAL AWNING
  I. METAL RAILING

06-29-2022



# **REAR ELEVATION**

# MATERIAL LEGEND

- A. CONCRETE FLAT TILE
- B. STONE VENEER
  C. RECESSED WINDOW
- D. LIGHT FIXTURE
  E. BOARD AND BATTEN SIDING
  F. LAP SIDING
  G. HARDIE PANEL
  H. METAL AWNING
  I. METAL RAILING

Toll Brothers
AMERICA'S LUXURY HOME BUILDER®



**ROOF PLAN** 

CAMAS MEADOWS TOWNS - 24' x 50' ATTACHED FRONT LOADED

MODERN