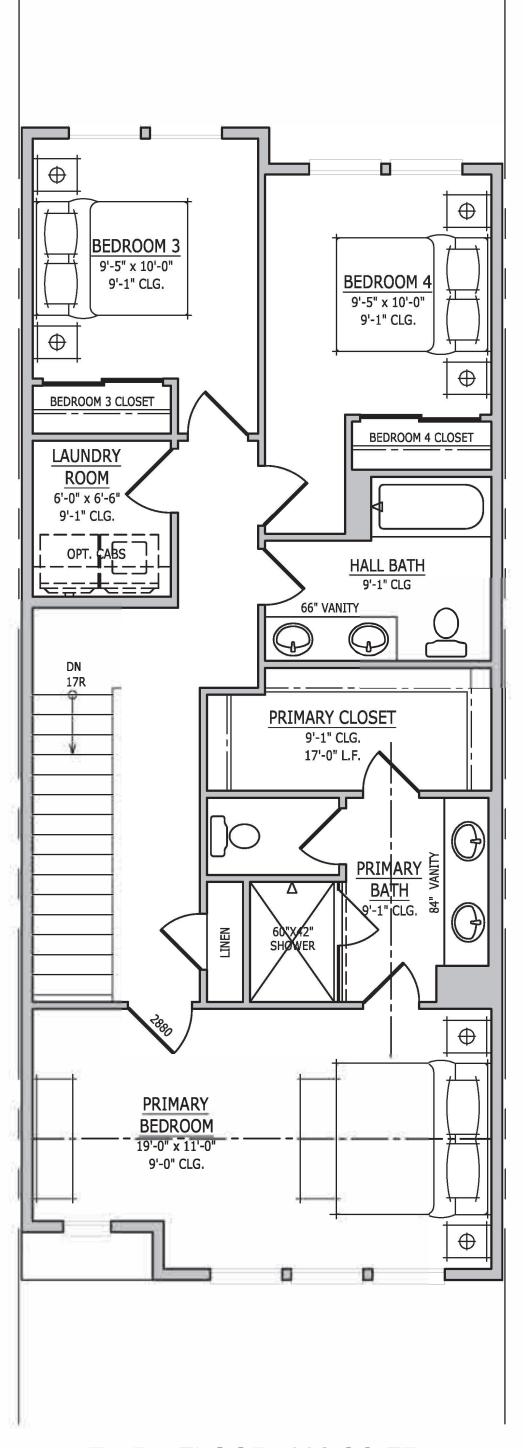

THIRD FLOOR- 886 SQ.FT.

FIRST FLOOR- 434 SQ.FT.

(TARGET = 1,800 SQ. FT.)

CAMAS MEADOWS TOWNS - 20' x 45' ATTACHED ALLEY LOADED

FIRST FLOOR

CAMAS MEADOWS TOWNS - 20' x 45' ATTACHED ALLEY LOADED

SECOND FLOOR

CAMAS MEADOWS TOWNS - 20' x 45' ATTACHED ALLEY LOADED