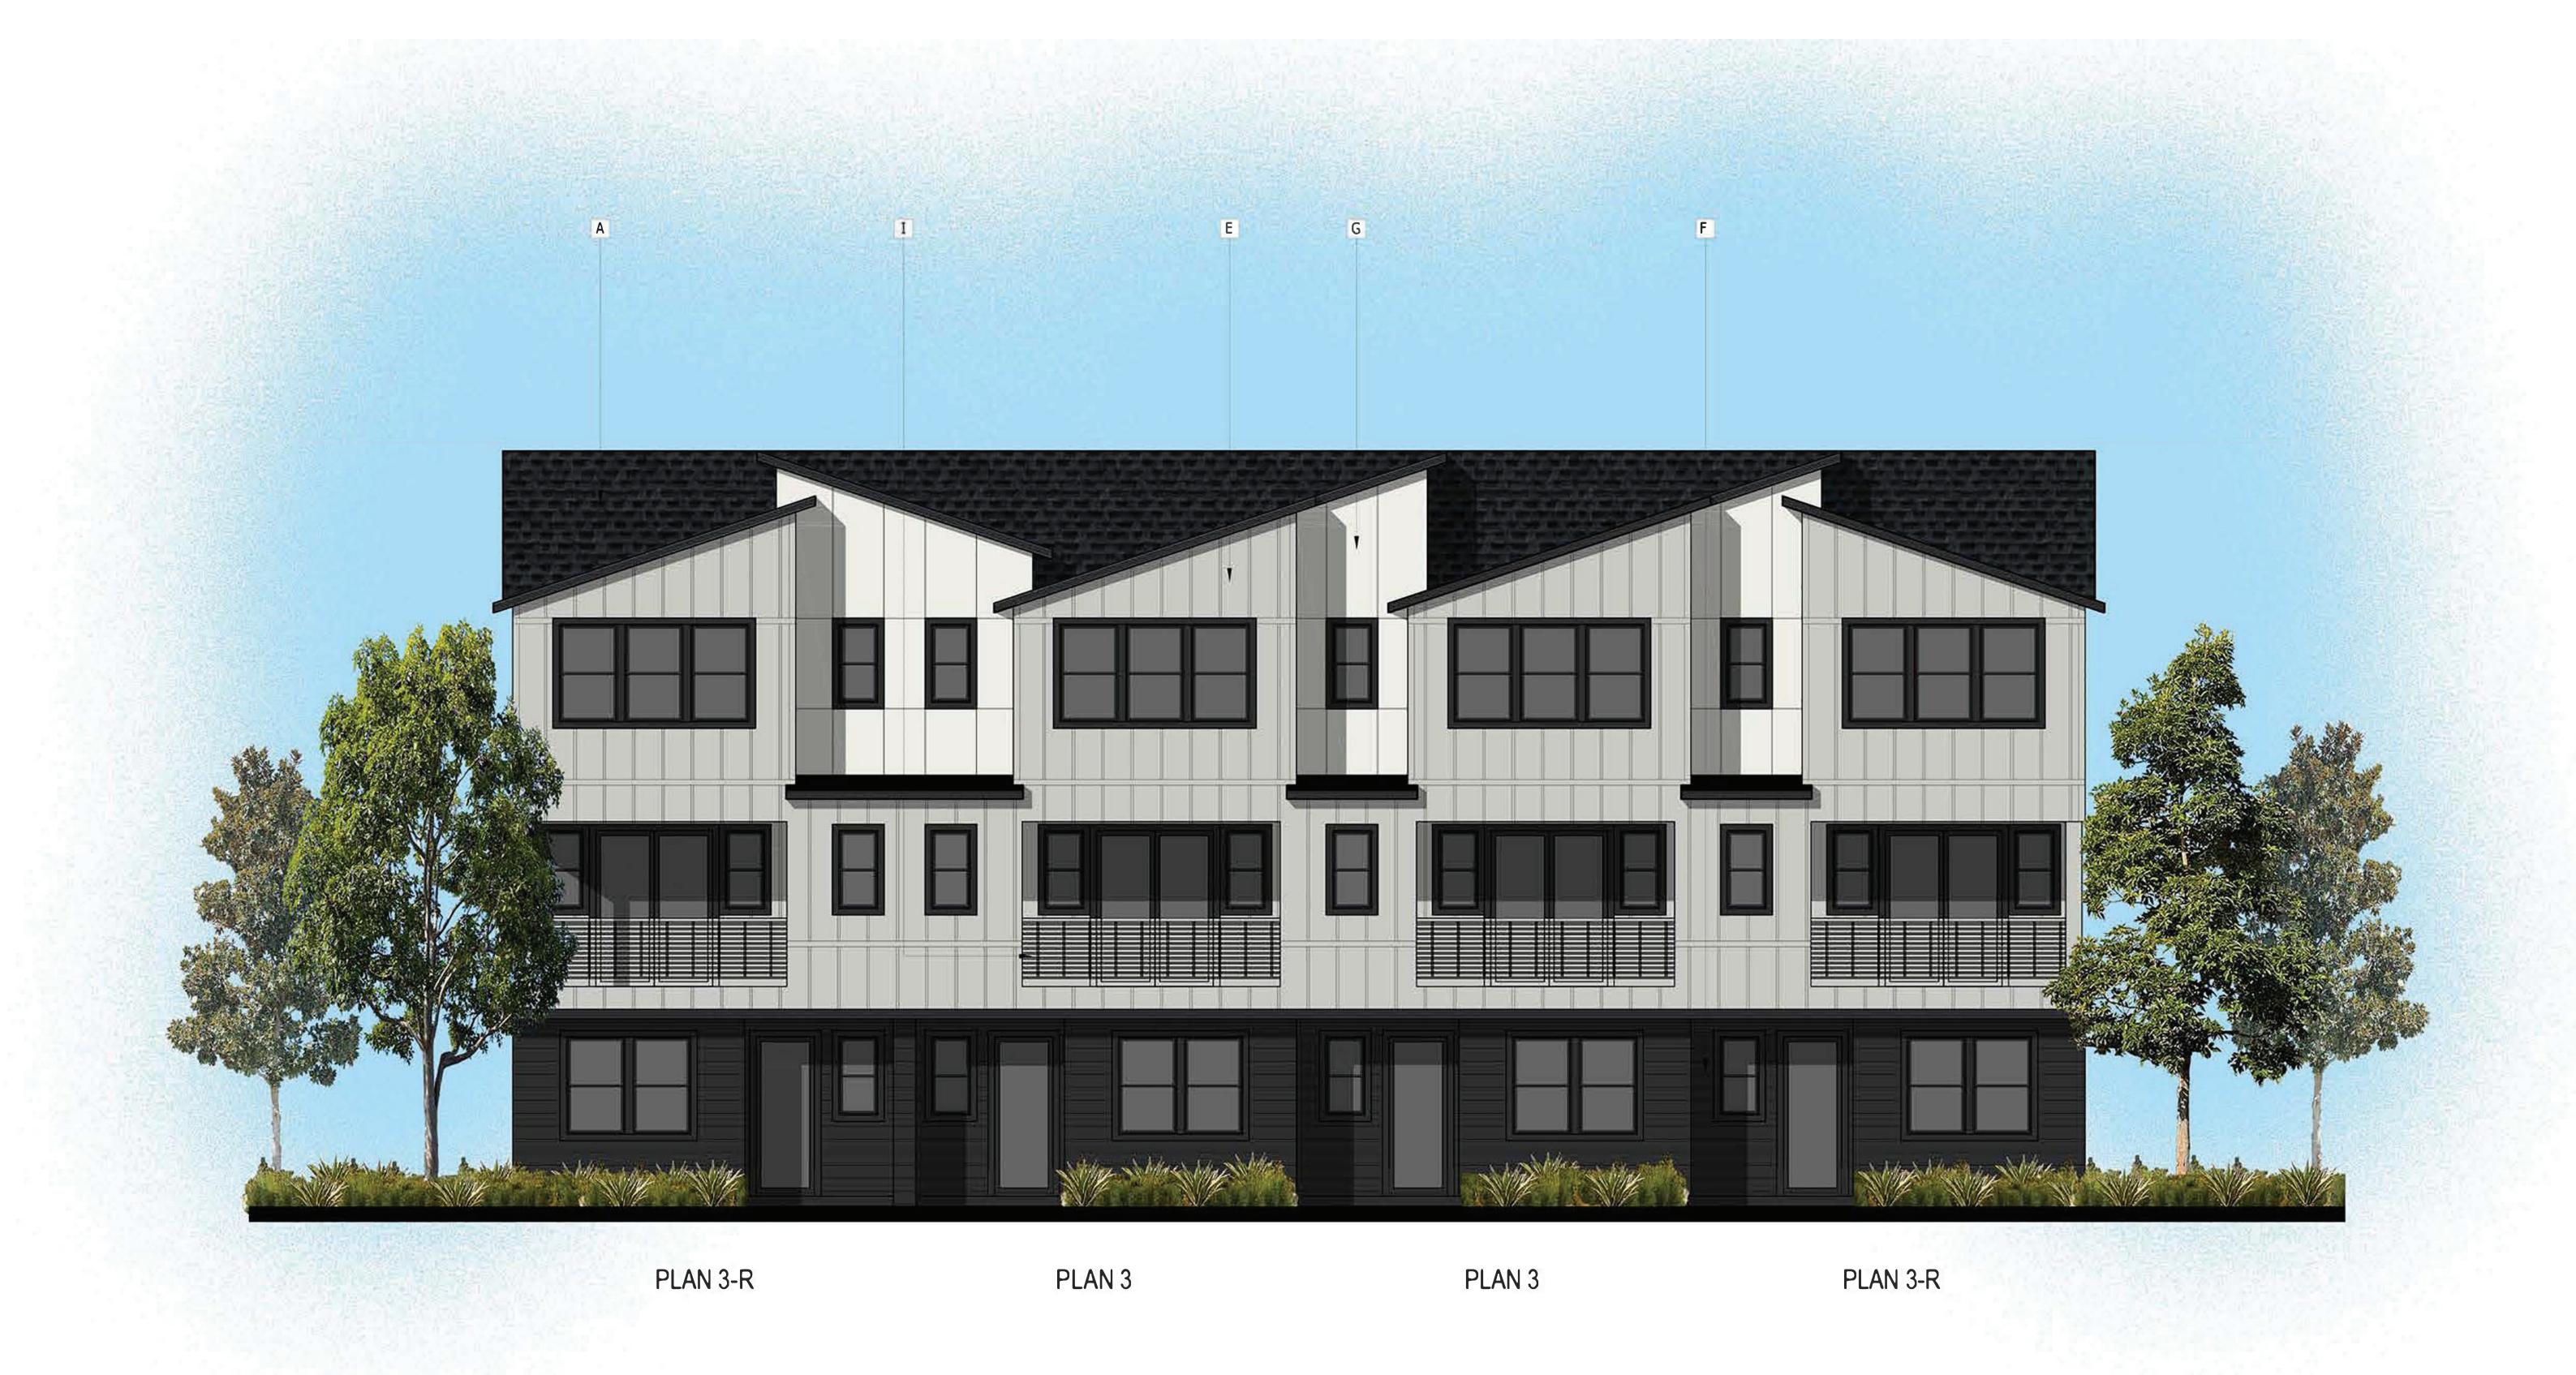

EY LOADED

THIRD FLOOR

06-29-2022



FRONT ELEVATION

#### MATERIAL LEGEND

- A. CONCRETE FLAT TILE
- STONE VENEER
- **RECESSED WINDOW** D. LIGHT FIXTURE
- BOARD AND BATTEN SIDING
- F. LAP SIDING
- HARDIE PANEL H. METAL AWNING
- I. METAL RAILING

06-29-2022





LEFT **RIGHT** 

SIDE ELEVATIONS

## MATERIAL LEGEND

- A. CONCRETE FLAT TILE
- B. STONE VENEER
  C. RECESSED WINDOW
- D. LIGHT FIXTURE
  E. BOARD AND BATTEN SIDING
  F. LAP SIDING
  G. HARDIE PANEL
  H. METAL AWNING
  I. METAL RAILING



**REAR ELEVATION** 

## MATERIAL LEGEND

- A. CONCRETE FLAT TILE
- B. STONE VENEERC. RECESSED WINDOW
- D. LIGHT FIXTURE
  E. BOARD AND BATTEN SIDING
  F. LAP SIDING
  G. HARDIE PANEL
  H. METAL AWNING
  I. METAL RAILING

06-29-2022

Toll Brothers
AMERICA'S LUXURY HOME BUILDER®



**ROOF PLAN** 



FRONT ELEVATION

#### MATERIAL LEGEND

- A. CONCRETE FLAT TILE
- STONE VENEER
- **RECESSED WINDOW** D. LIGHT FIXTURE
- **BOARD AND BATTEN SIDING**
- F. LAP SIDING
- HARDIE PANEL
- H. METAL AWNING
  I. METAL RAILING





LEFT **RIGHT** 

SIDE ELEVATION

# MATERIAL LEGEND

- A. CONCRETE FLAT TILE
- B. STONE VENEER
  C. RECESSED WINDOW
- D. LIGHT FIXTURE
  E. BOARD AND BATTEN SIDING
  F. LAP SIDING
  G. HARDIE PANEL
  H. METAL AWNING
  I. METAL RAILING

06-29-2022



# **REAR ELEVATION**

# MATERIAL LEGEND

- A. CONCRETE FLAT TILE
- B. STONE VENEER
  C. RECESSED WINDOW
- D. LIGHT FIXTURE
  E. BOARD AND BATTEN SIDING
  F. LAP SIDING
  G. HARDIE PANEL
  H. METAL AWNING
  I. METAL RAILING

Toll Brothers
AMERICA'S LUXURY HOME BUILDER®



**ROOF PLAN** 

CAMAS MEADOWS TOWNS - 24' x 50' ATTACHED