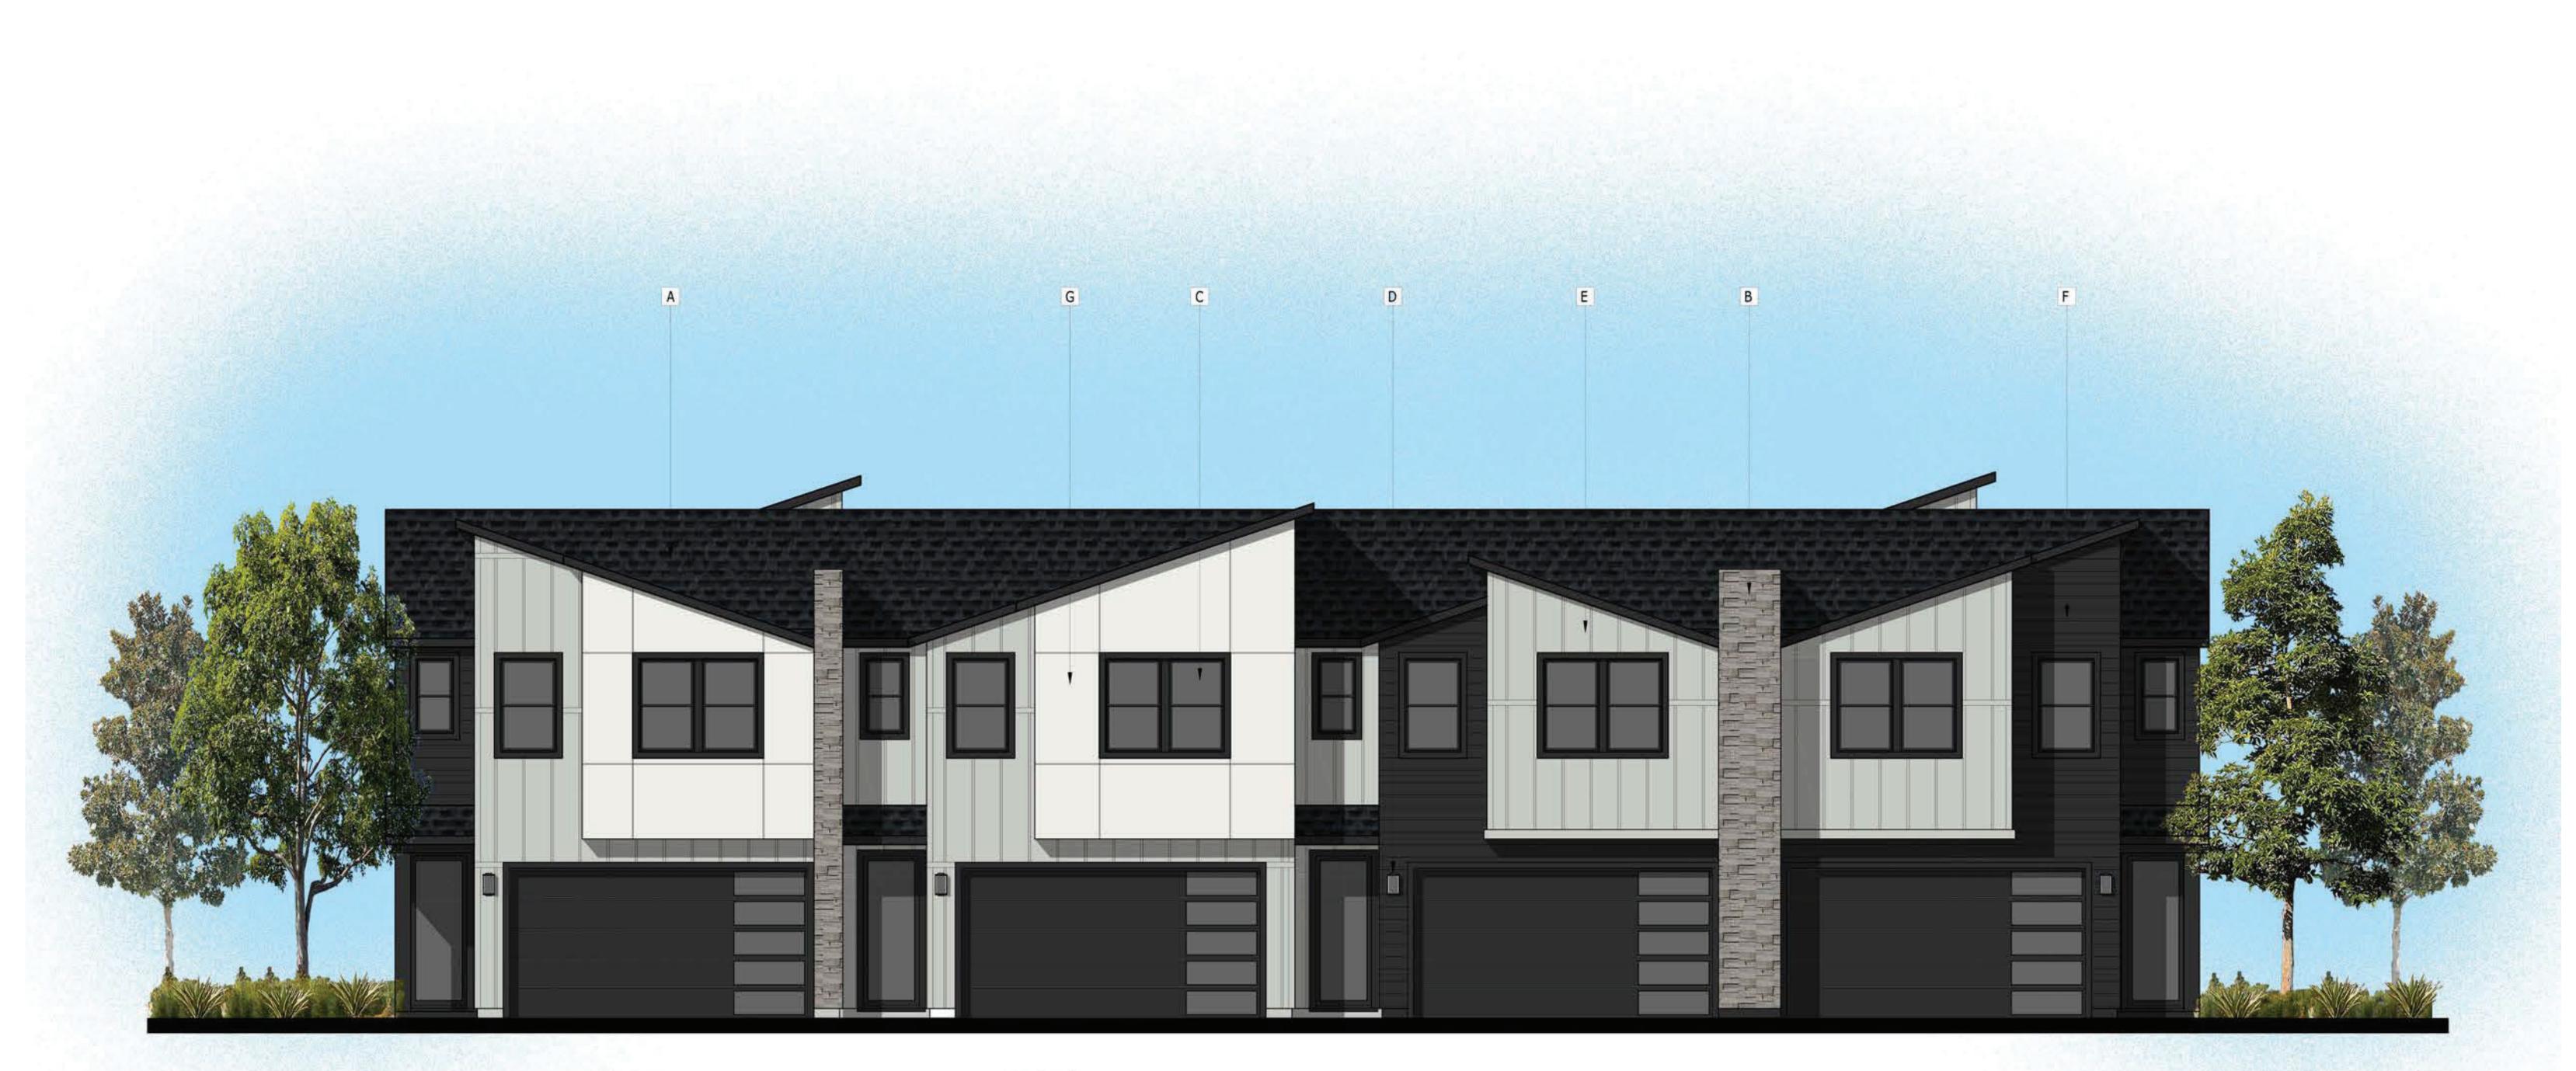

A - 01

SECOND FLOOR

A - 03 06-29-2022 Toll Brothers

CAMAS MEADOWS TOWNS - 24' x 50' ATTACHED FRONT LOADED

CAMAS, WA

CONTEMPORARY

4 PLEX COMPOSITE BUILDING PLAN (LOT 21-24 & 84-103)

FRONT ELEVATION

PLAN 1

PLAN 1

PLAN 1

- A. CONCRETE FLAT TILE
- STONE VENEER RECESSED WINDOW
- D. LIGHT FIXTURE
  E. BOARD AND BATTEN SIDING
  F. LAP SIDING
  G. HARDIE PANEL
  METAL AWNING METAL RAILING

CAMAS, WA

CONTEMPORARY