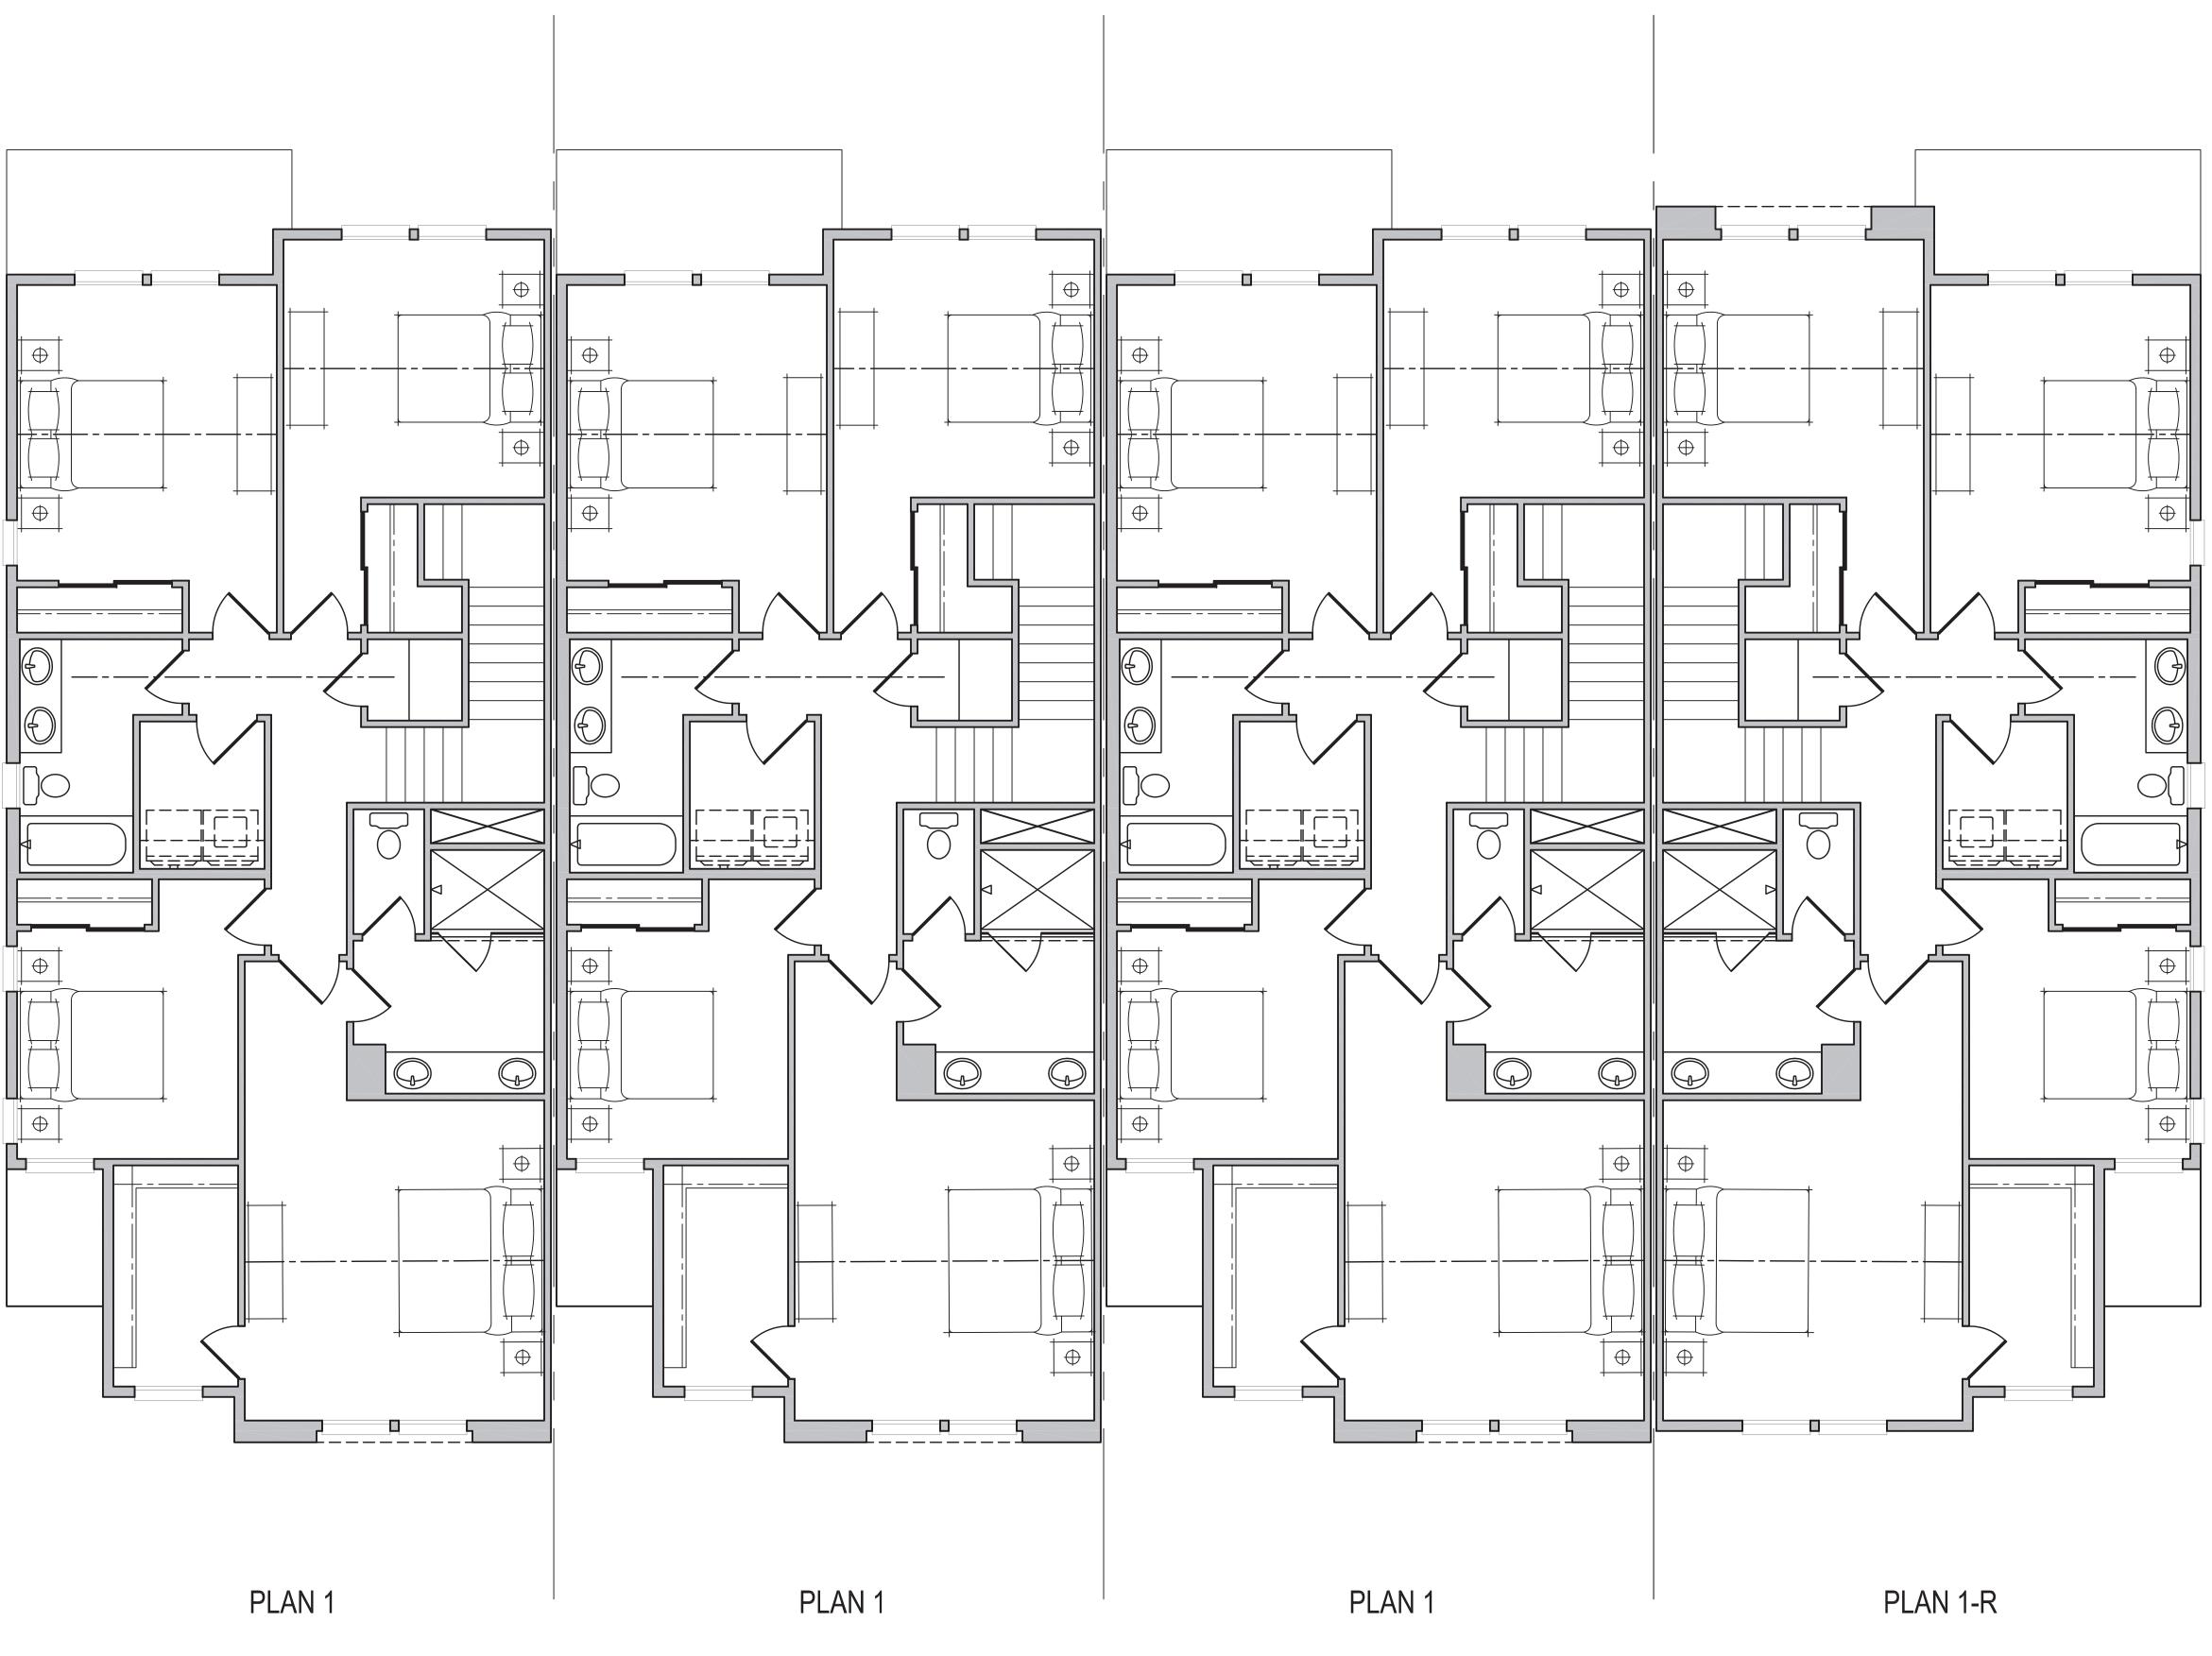

A - 01

SECOND FLOOR

A - 03 06-29-2022 Toll Brothers

CAMAS MEADOWS TOWNS - 24' x 50' ATTACHED FRONT LOADED

CAMAS, WA

CONTEMPORARY

4 PLEX COMPOSITE BUILDING PLAN (LOT 21-24 & 84-103)

FRONT ELEVATION