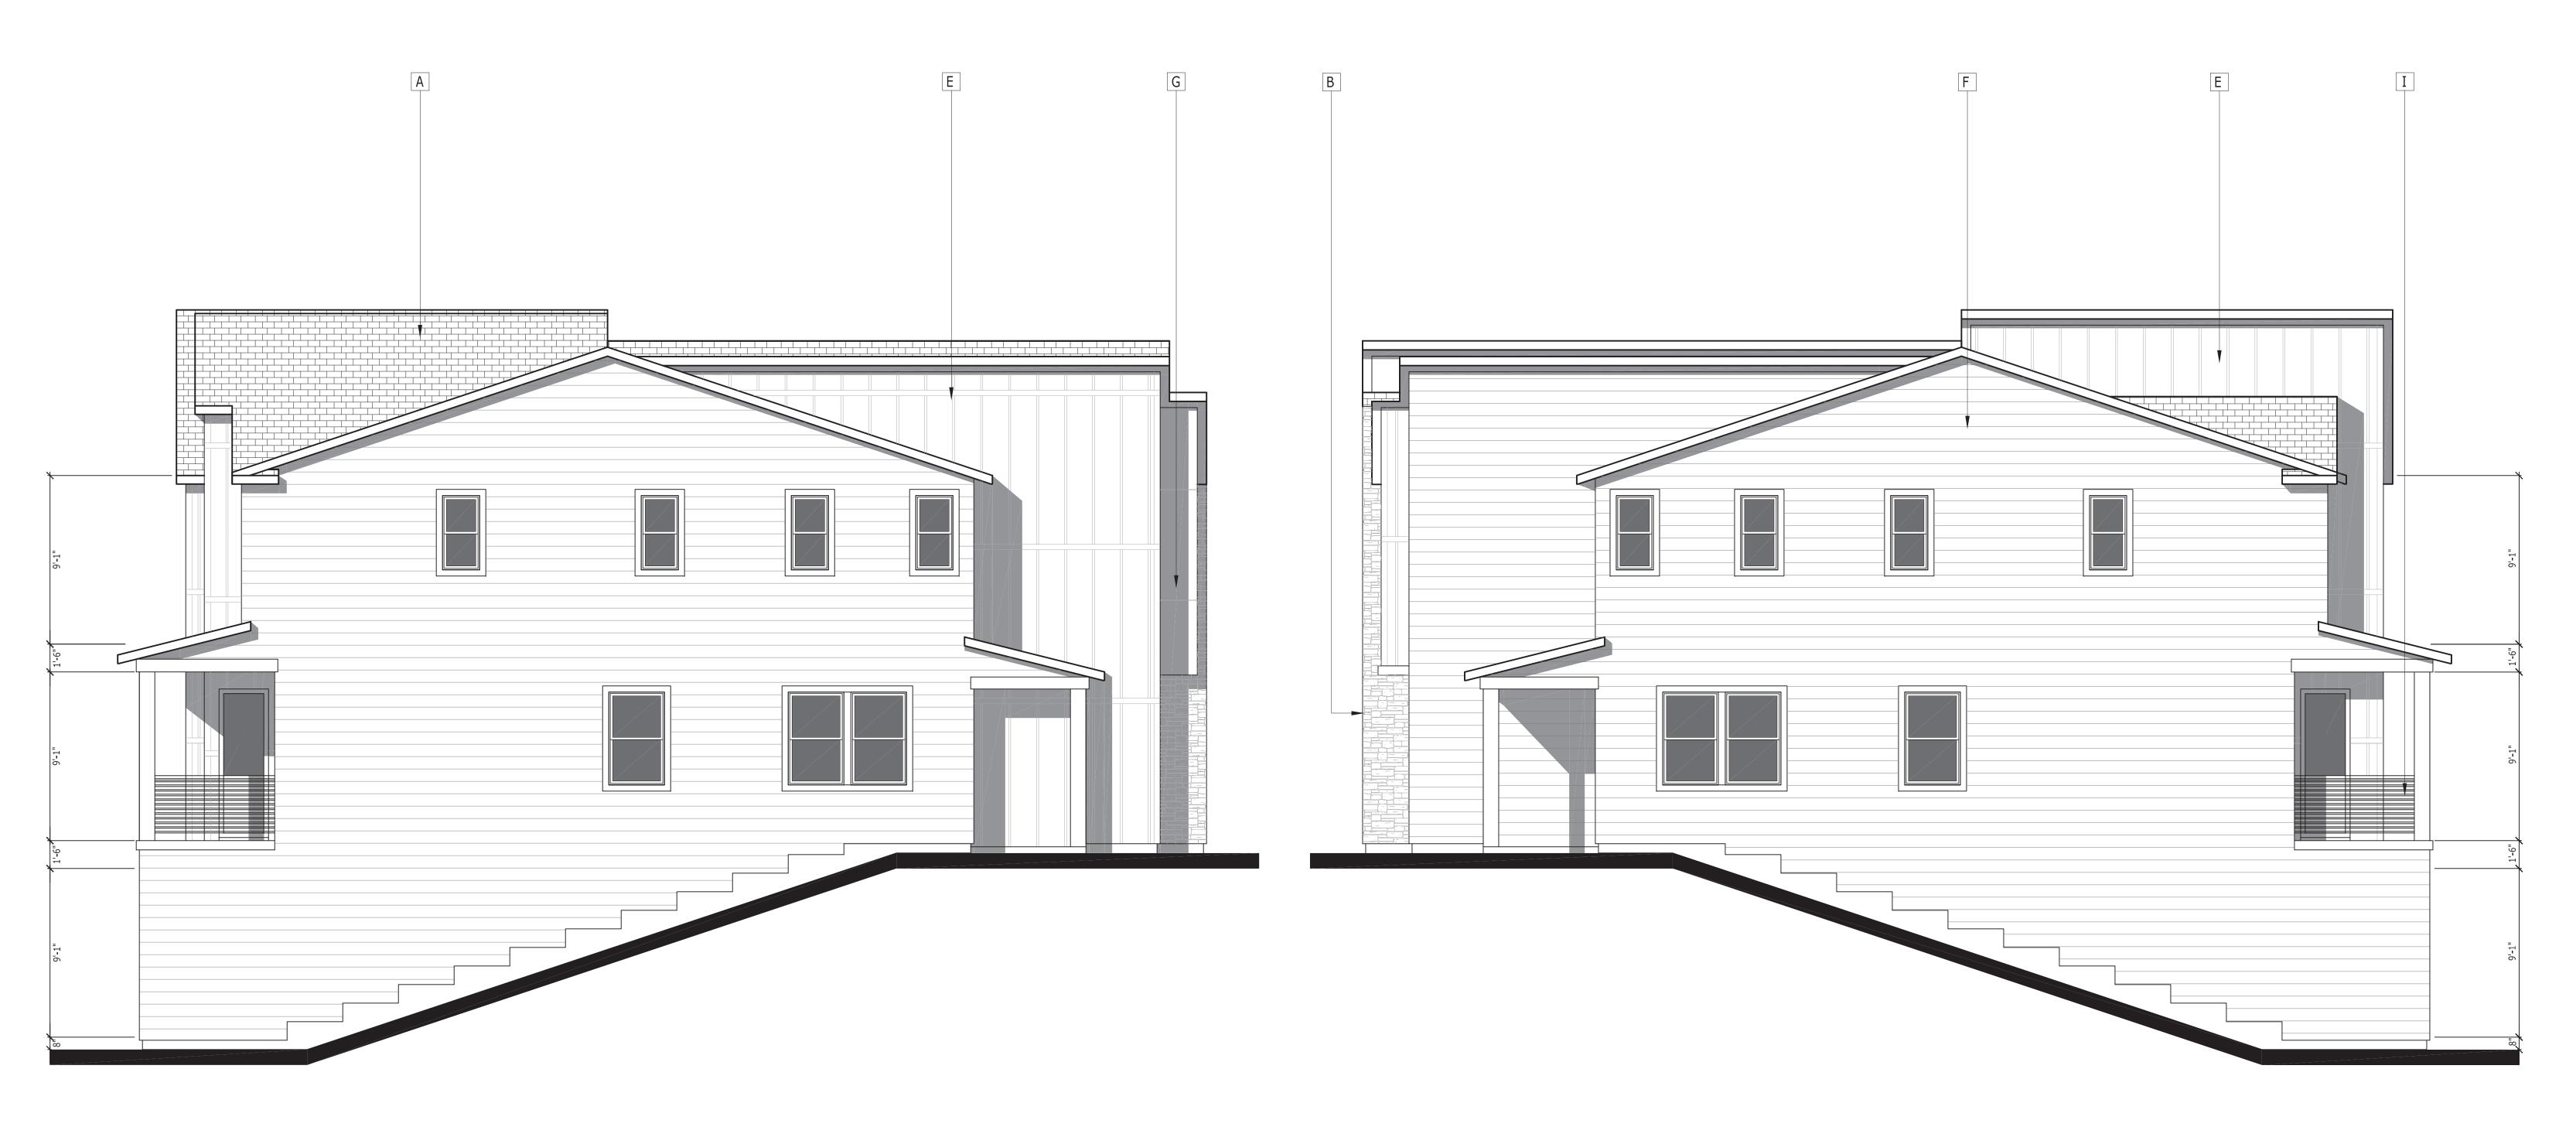

SIDE ELEVATIONS

RIGHT

- A. CONCRETE FLAT TILE
  B. STONE VENEER
  C. RECESSED WINDOW
  D. LIGHT FIXTURE
  E. BOARD AND BATTEN SIDING
  F. LAP SIDING
  C. HARDIE DANEL

- G. HARDIE PANEL H. METAL AWNING I. METAL RAILING

- A. CONCRETE FLAT TILEB. STONE VENEER
- RECESSED WINDOW
- C.
- D. LIGHT FIXTURE E. BOARD AND BATTEN SIDING F. LAP SIDING G. HARDIE PANEL H. METAL AWNING I. METAL RAILING

CAMAS, WA

CONTEMPORARY

CAMAS MEADOWS TOWNS - 24' x 50' ATTACHED FRONT LOADED