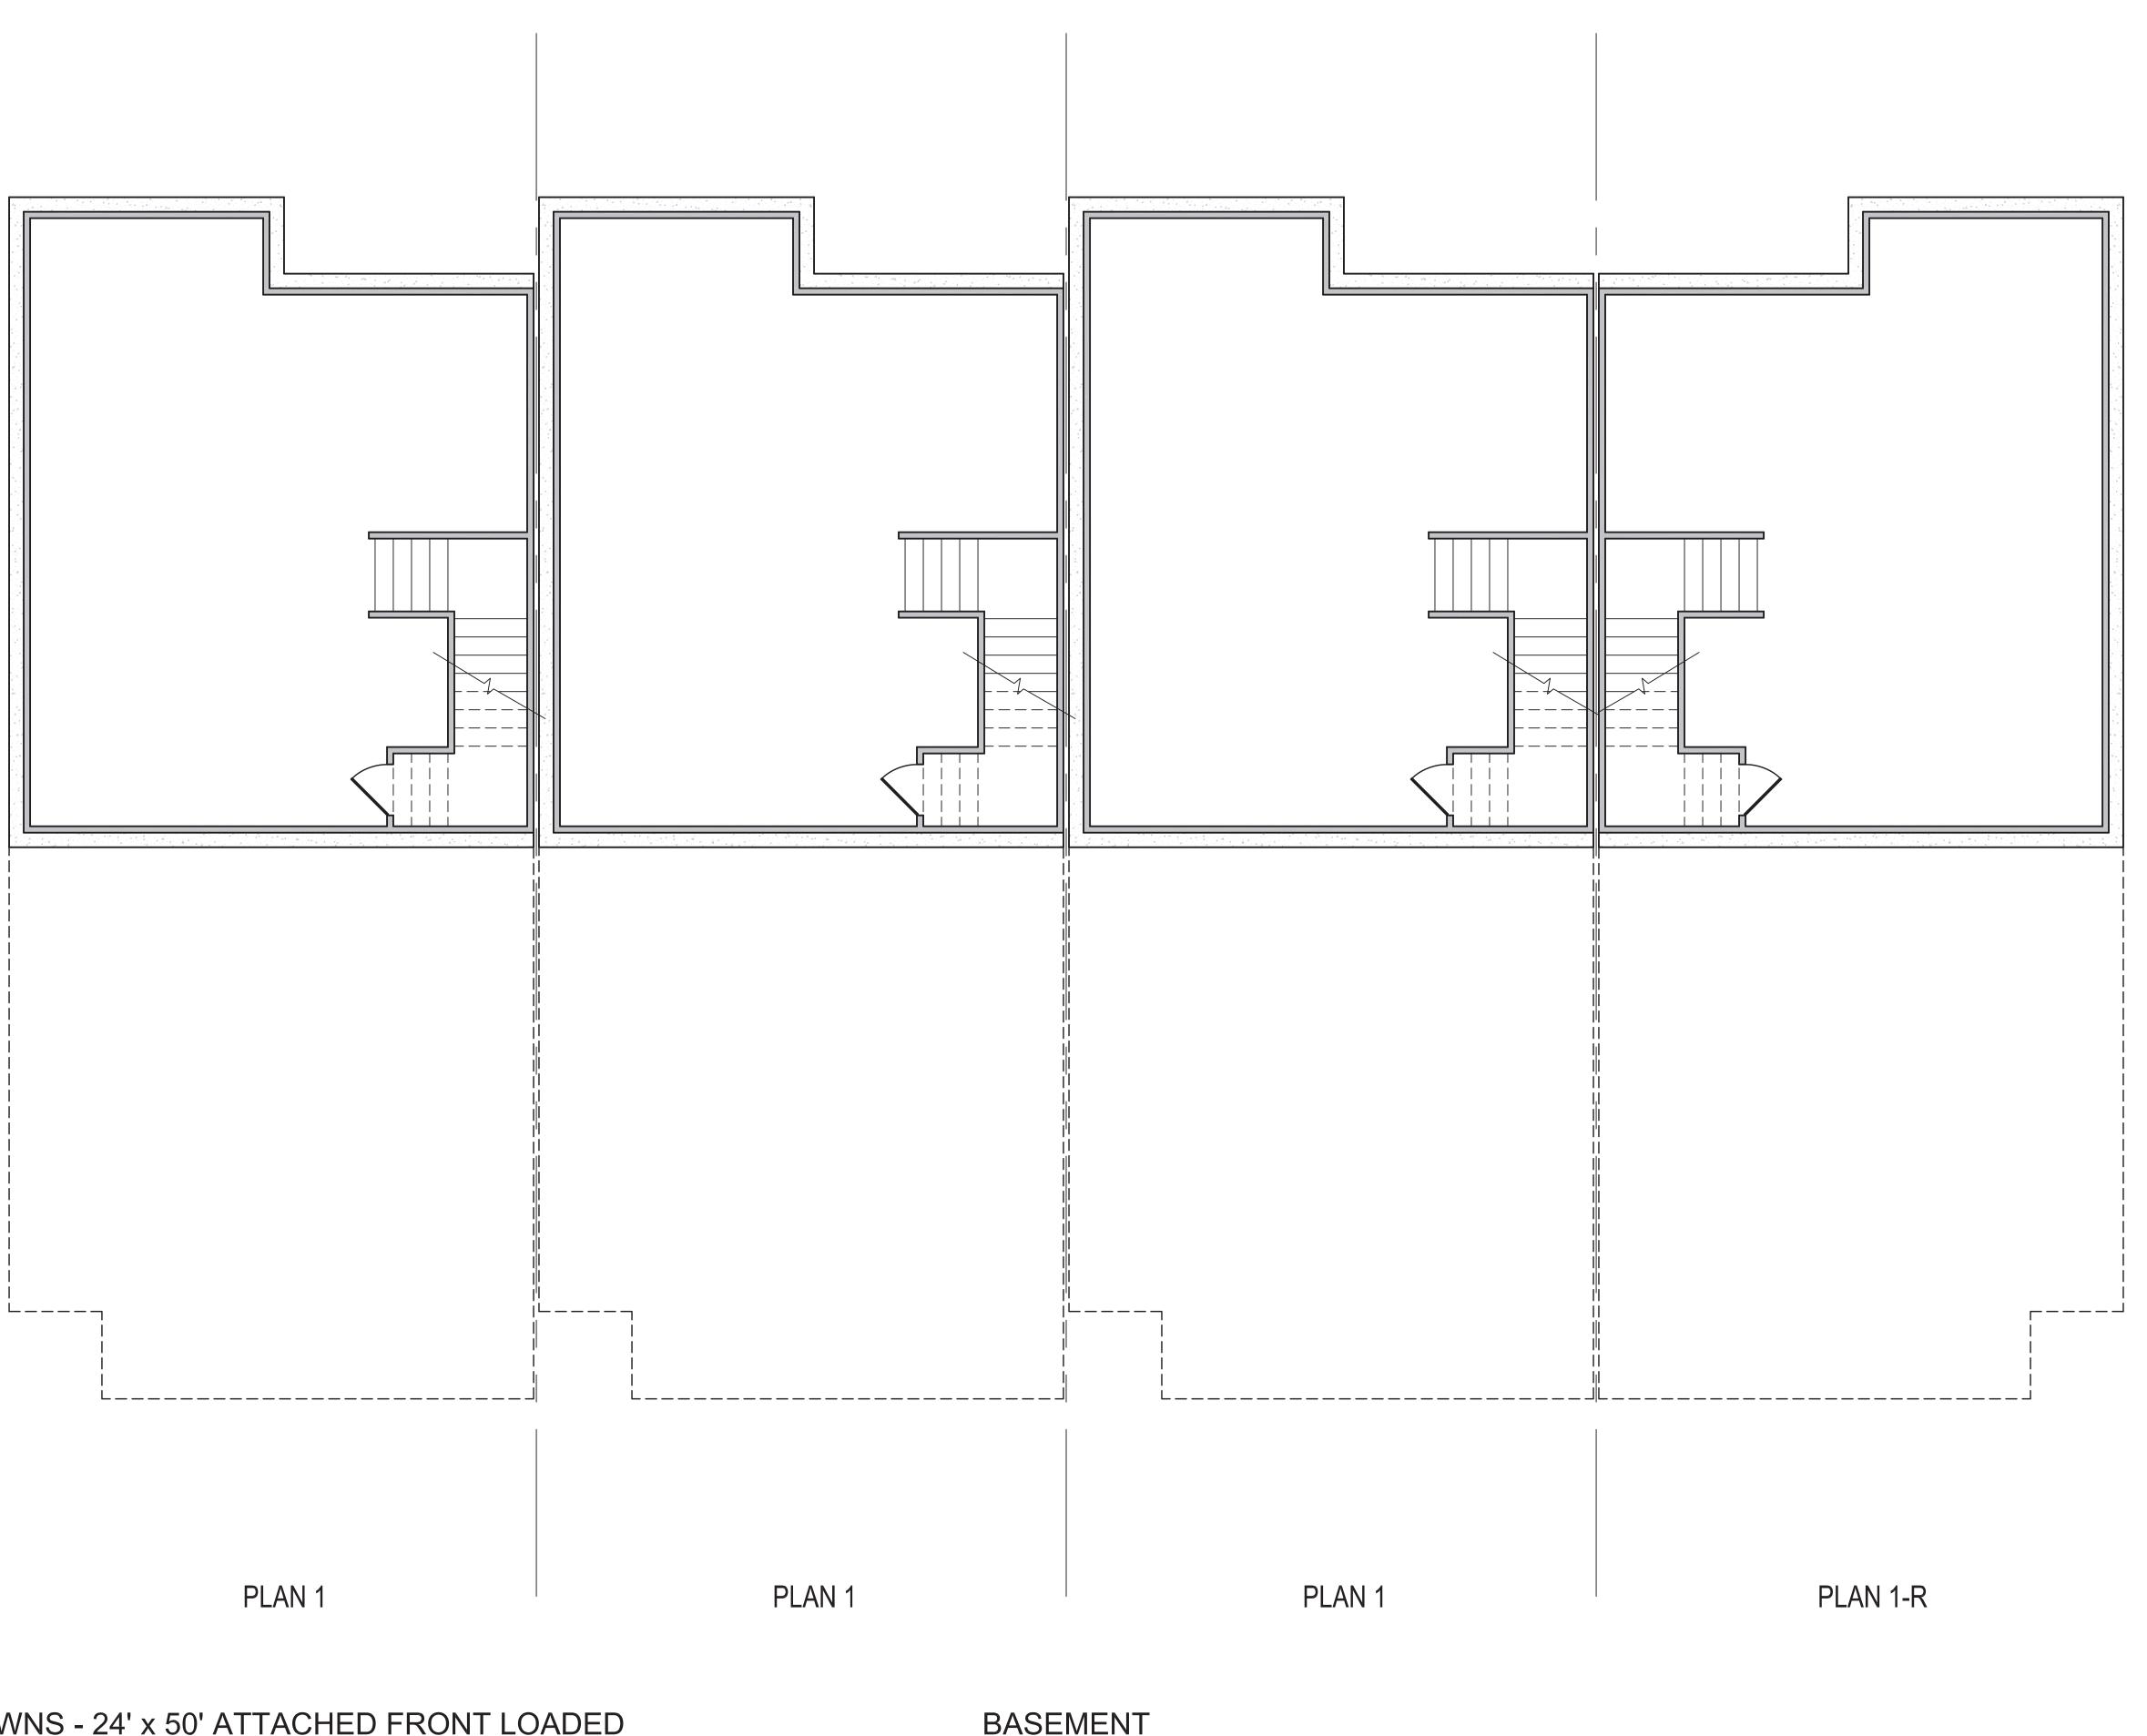

A - 01

SECOND FLOOR

A - 03 06-29-2022 Toll Brothers

CAMAS MEADOWS TOWNS - 24' x 50' ATTACHED FRONT LOADED

CAMAS, WA

CONTEMPORARY

4 PLEX COMPOSITE BUILDING PLAN (LOT 21-24 & 84-103)

FRONT ELEVATION