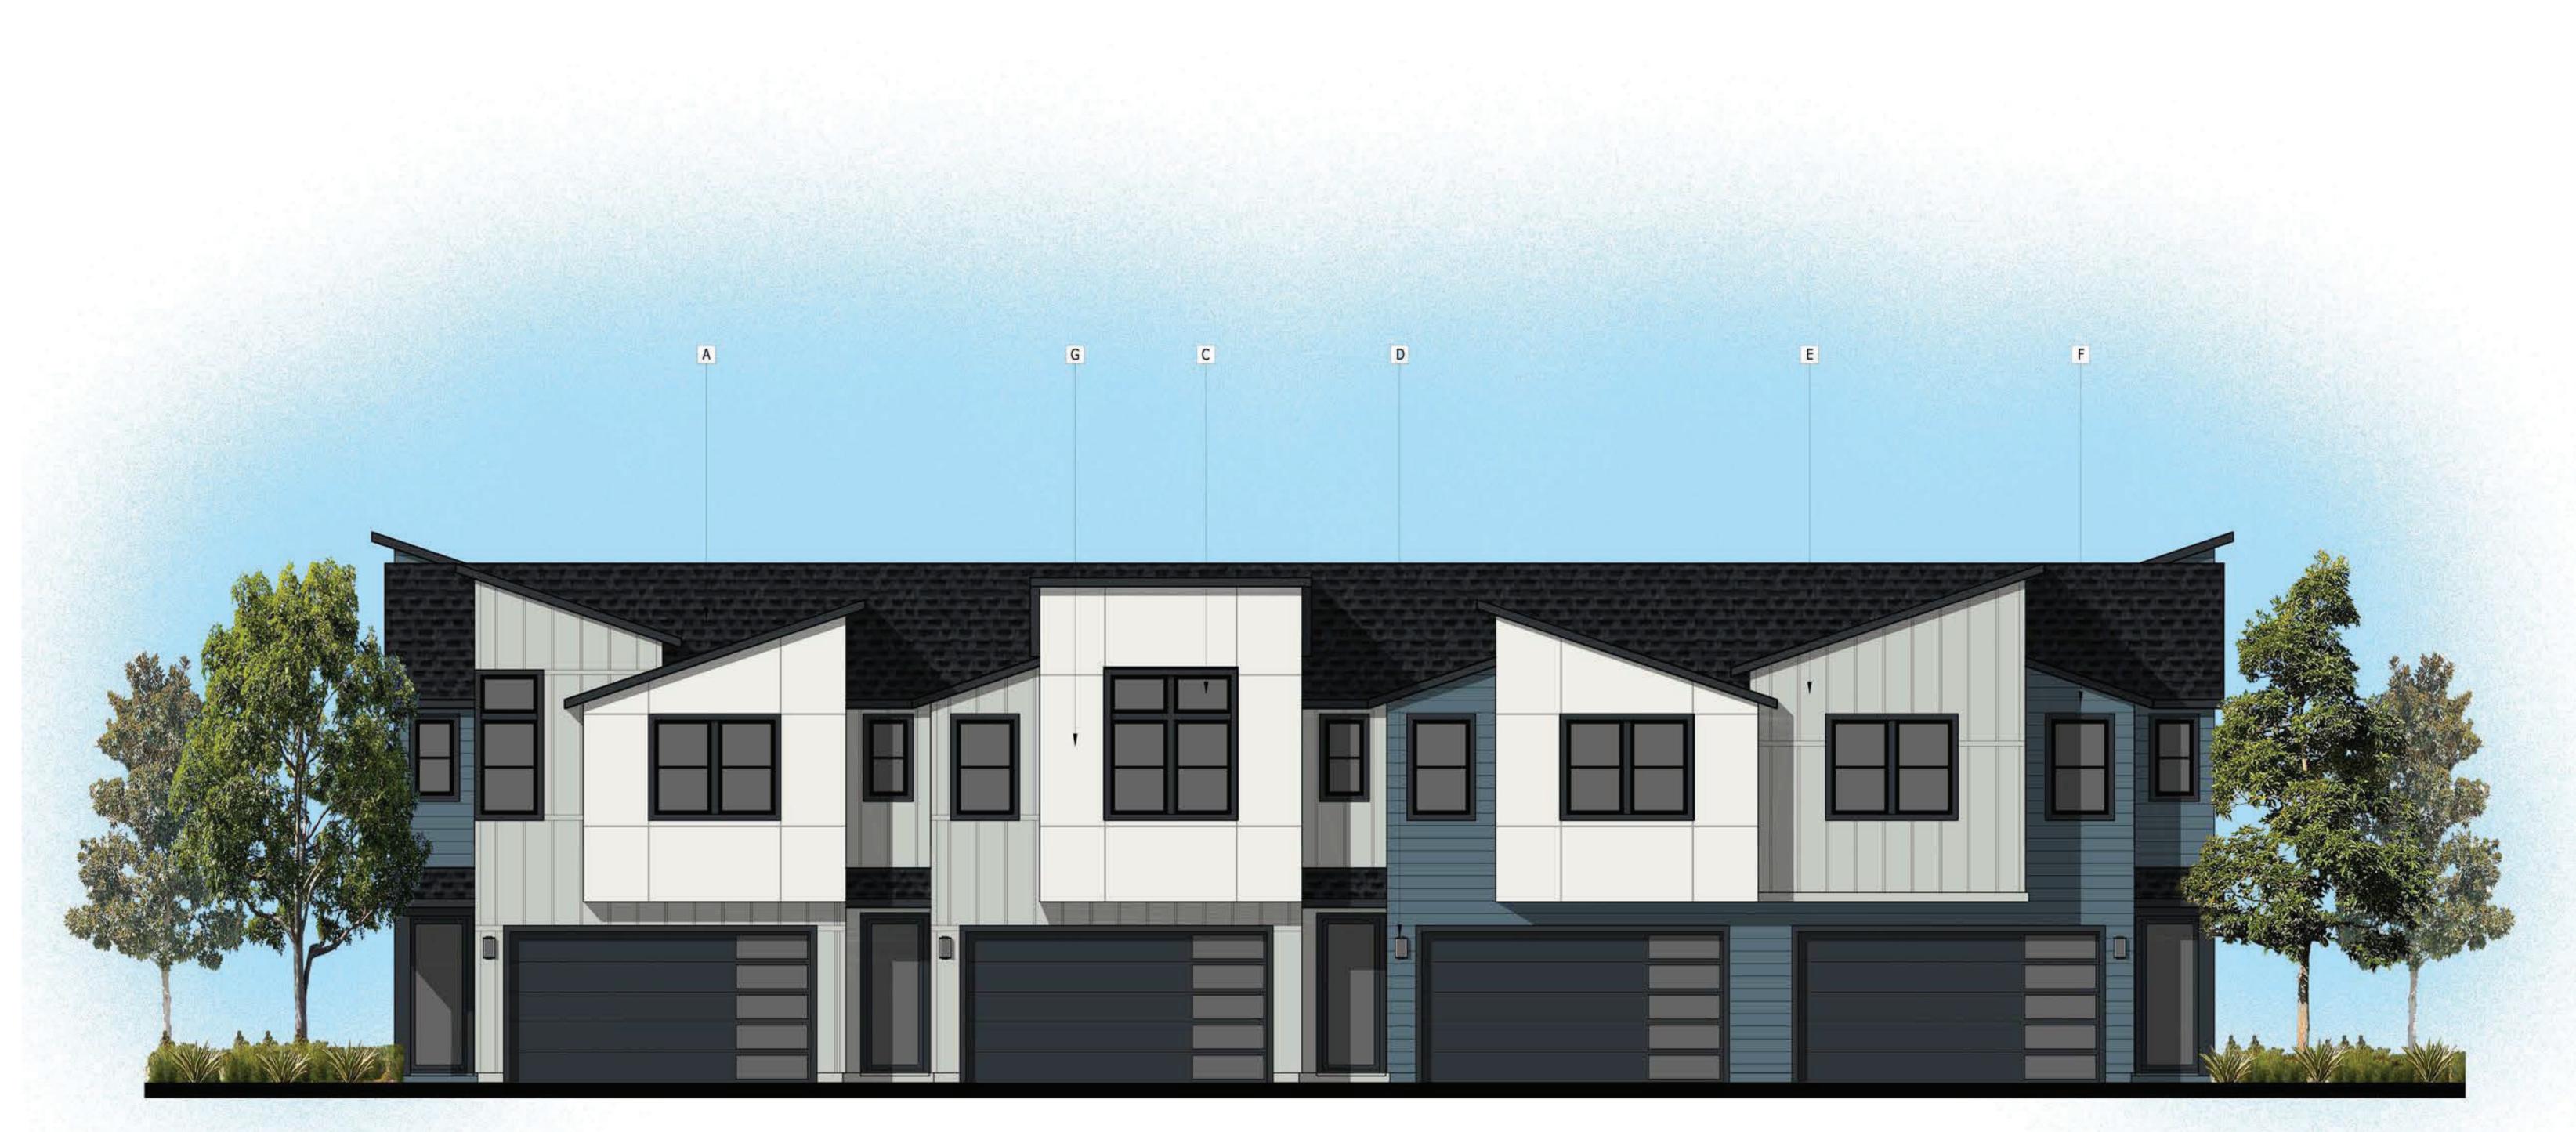

CAMAS MEADOWS TOWNS - 24' x 50' ATTACHED FRONT LOADED

CAMAS, WA

PLAN 1

PLAN 1

REAR ELEVATION

CONTEMPORARY

4 PLEX COMPOSITE BUILDING PLAN (LOT 21-24 & 84-103)

PLAN 1

- A. CONCRETE FLAT TILEB. STONE VENEER
- RECESSED WINDOW
- C.
- D. LIGHT FIXTURE E. BOARD AND BATTEN SIDING F. LAP SIDING G. HARDIE PANEL H. METAL AWNING I. METAL RAILING

CAMAS, WA

CONTEMPORARY

CAMAS MEADOWS TOWNS - 24' x 50' ATTACHED FRONT LOADED