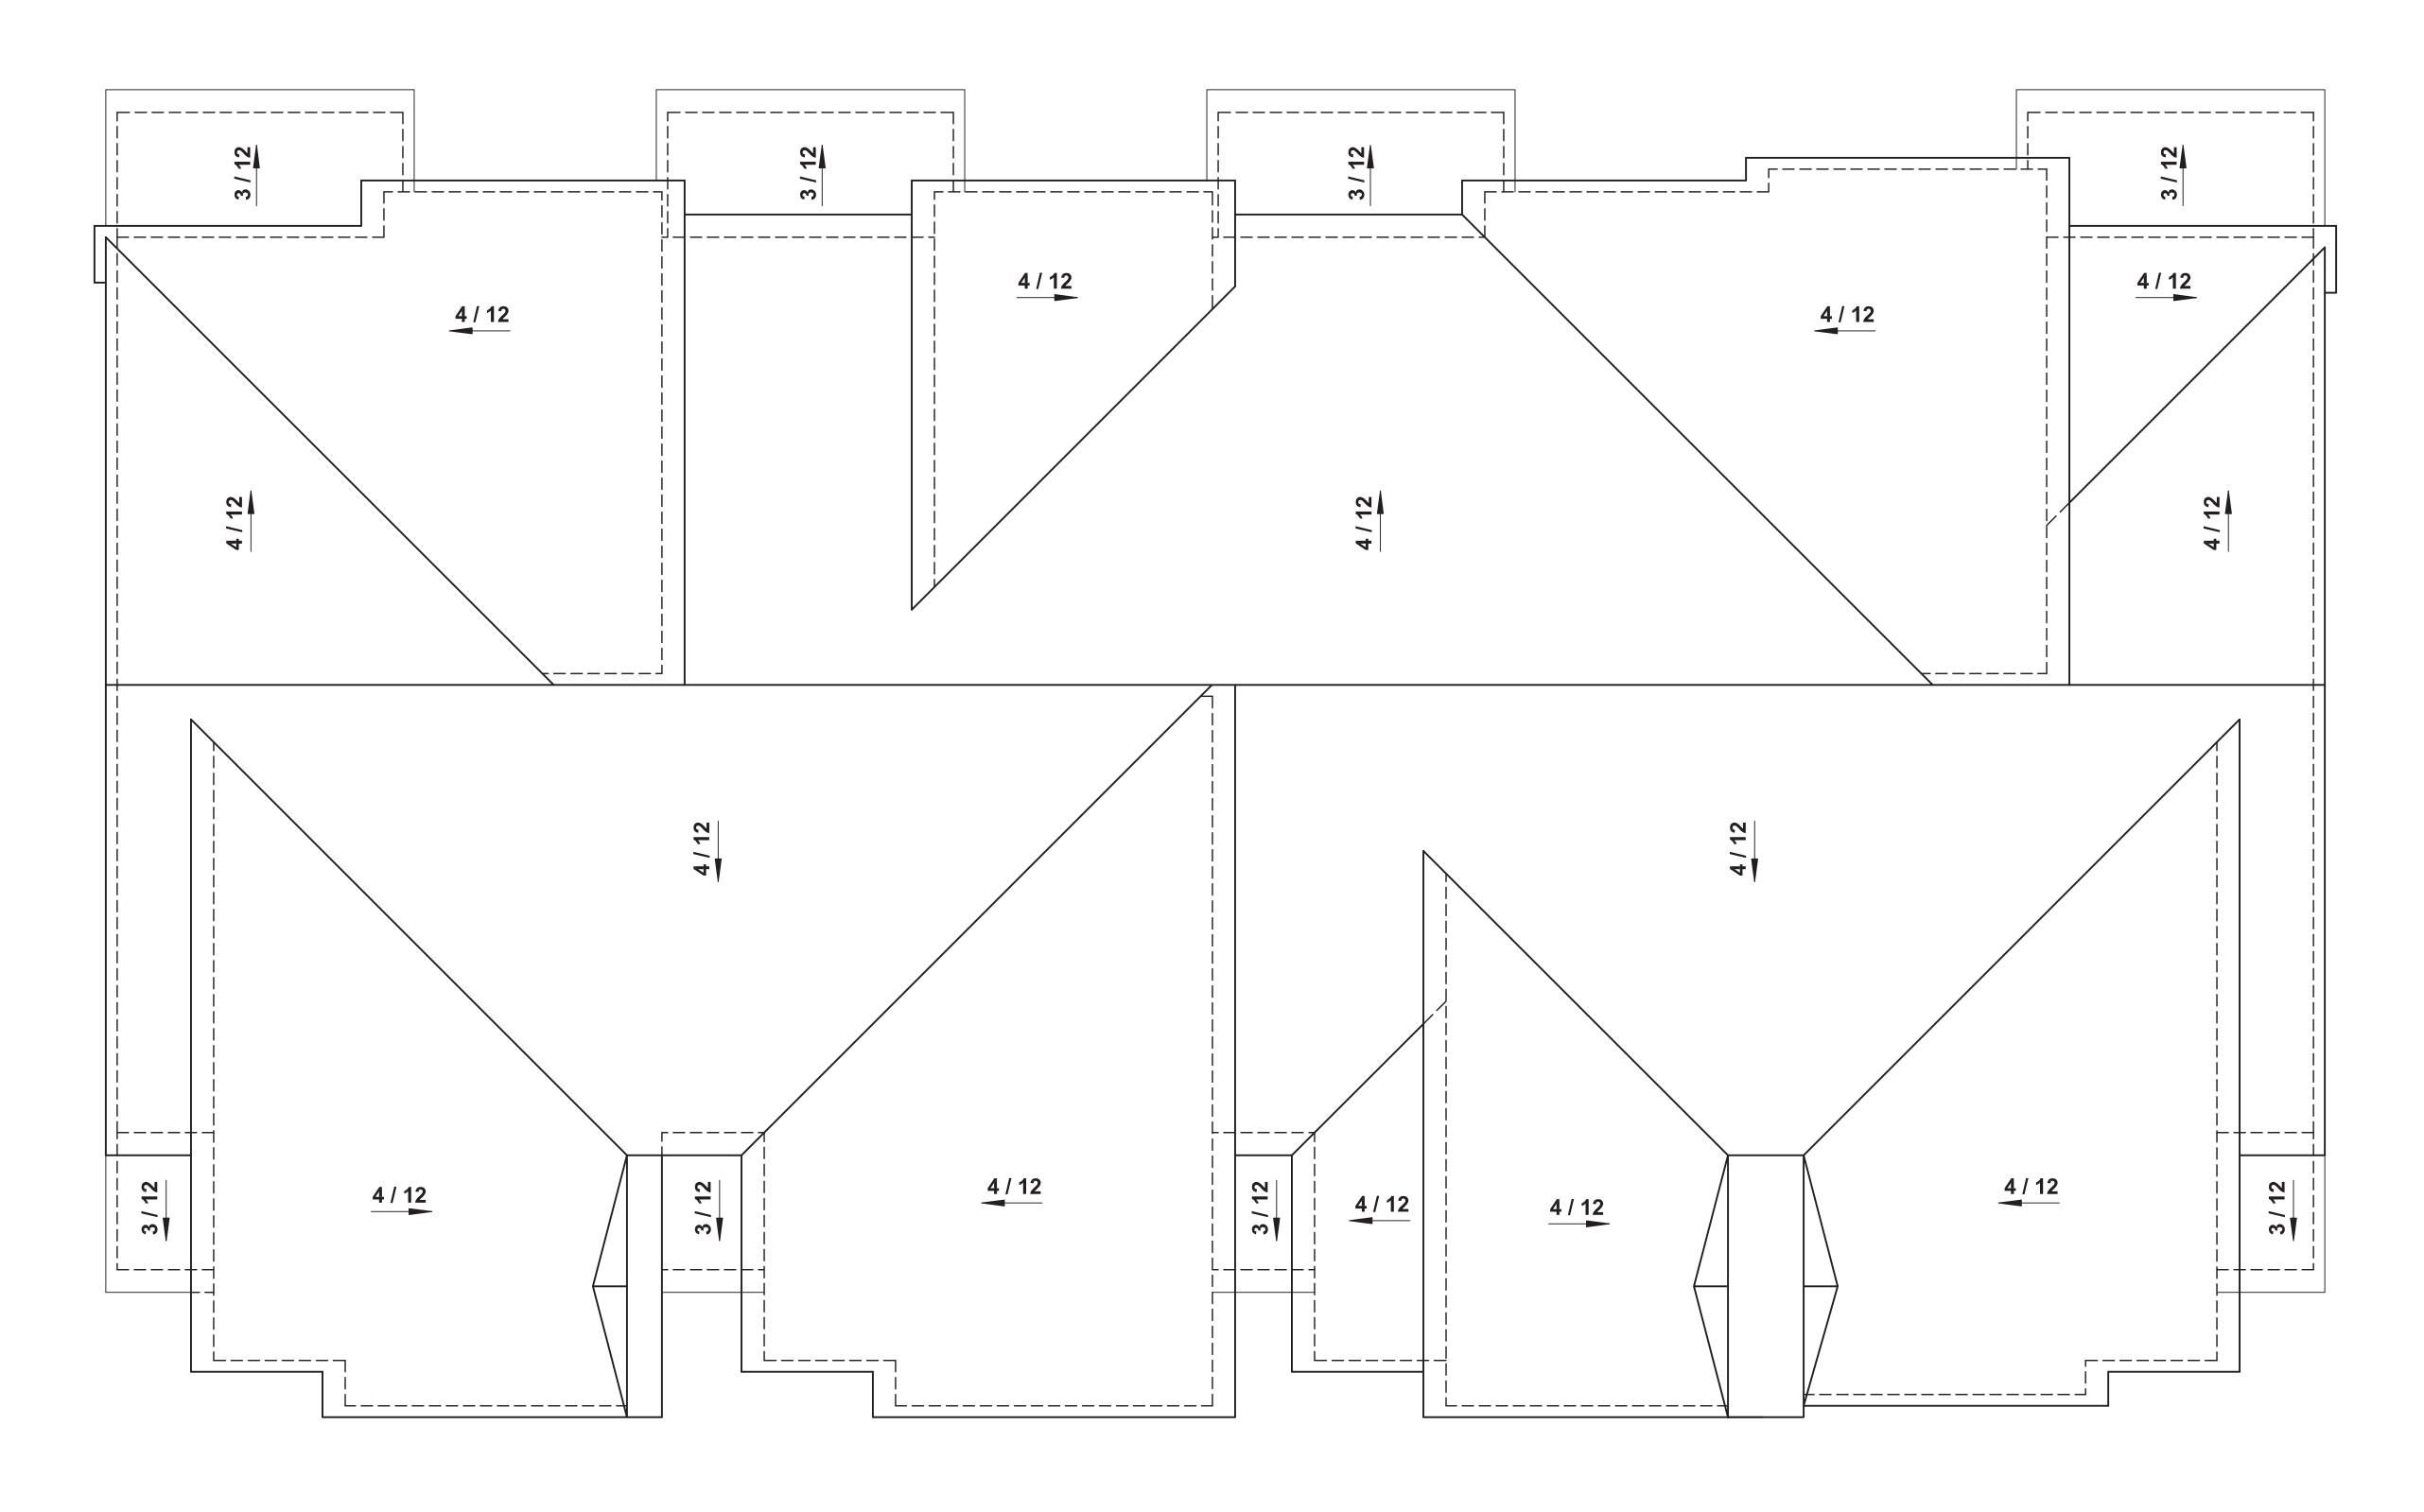

A - 01

SECOND FLOOR

A - 03 06-29-2022 Toll Brothers

CAMAS MEADOWS TOWNS - 24' x 50' ATTACHED FRONT LOADED

CAMAS, WA

CONTEMPORARY

4 PLEX COMPOSITE BUILDING PLAN (LOT 21-24 & 84-103)

FRONT ELEVATION