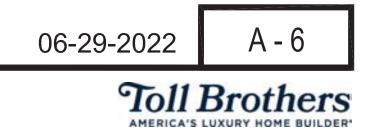

CAMAS, WA

PLAN 1

PLAN 1

FRONT ELEVATION

MODERN

4 PLEX COMPOSITE BUILDING PLAN (LOT 21-24 & 84-103)

PLAN 1

- A. CONCRETE FLAT TILE
- STONE VENEER RECESSED WINDOW
- D.
- LIGHT FIXTURE BOARD AND BATTEN SIDING LAP SIDING HARDIE PANEL

- METAL AWNING METAL RAILING H.

LEFT

CAMAS MEADOWS TOWNS - 24' x 50' ATTACHED FRONT LOADED

CAMAS, WA

MODERN

SIDE ELEVATIONS

RIGHT

- A. CONCRETE FLAT TILE
  B. STONE VENEER
  C. RECESSED WINDOW
  D. LIGHT FIXTURE
  E. BOARD AND BATTEN SIDING
  F. LAP SIDING
  C. HARDIE DANEL