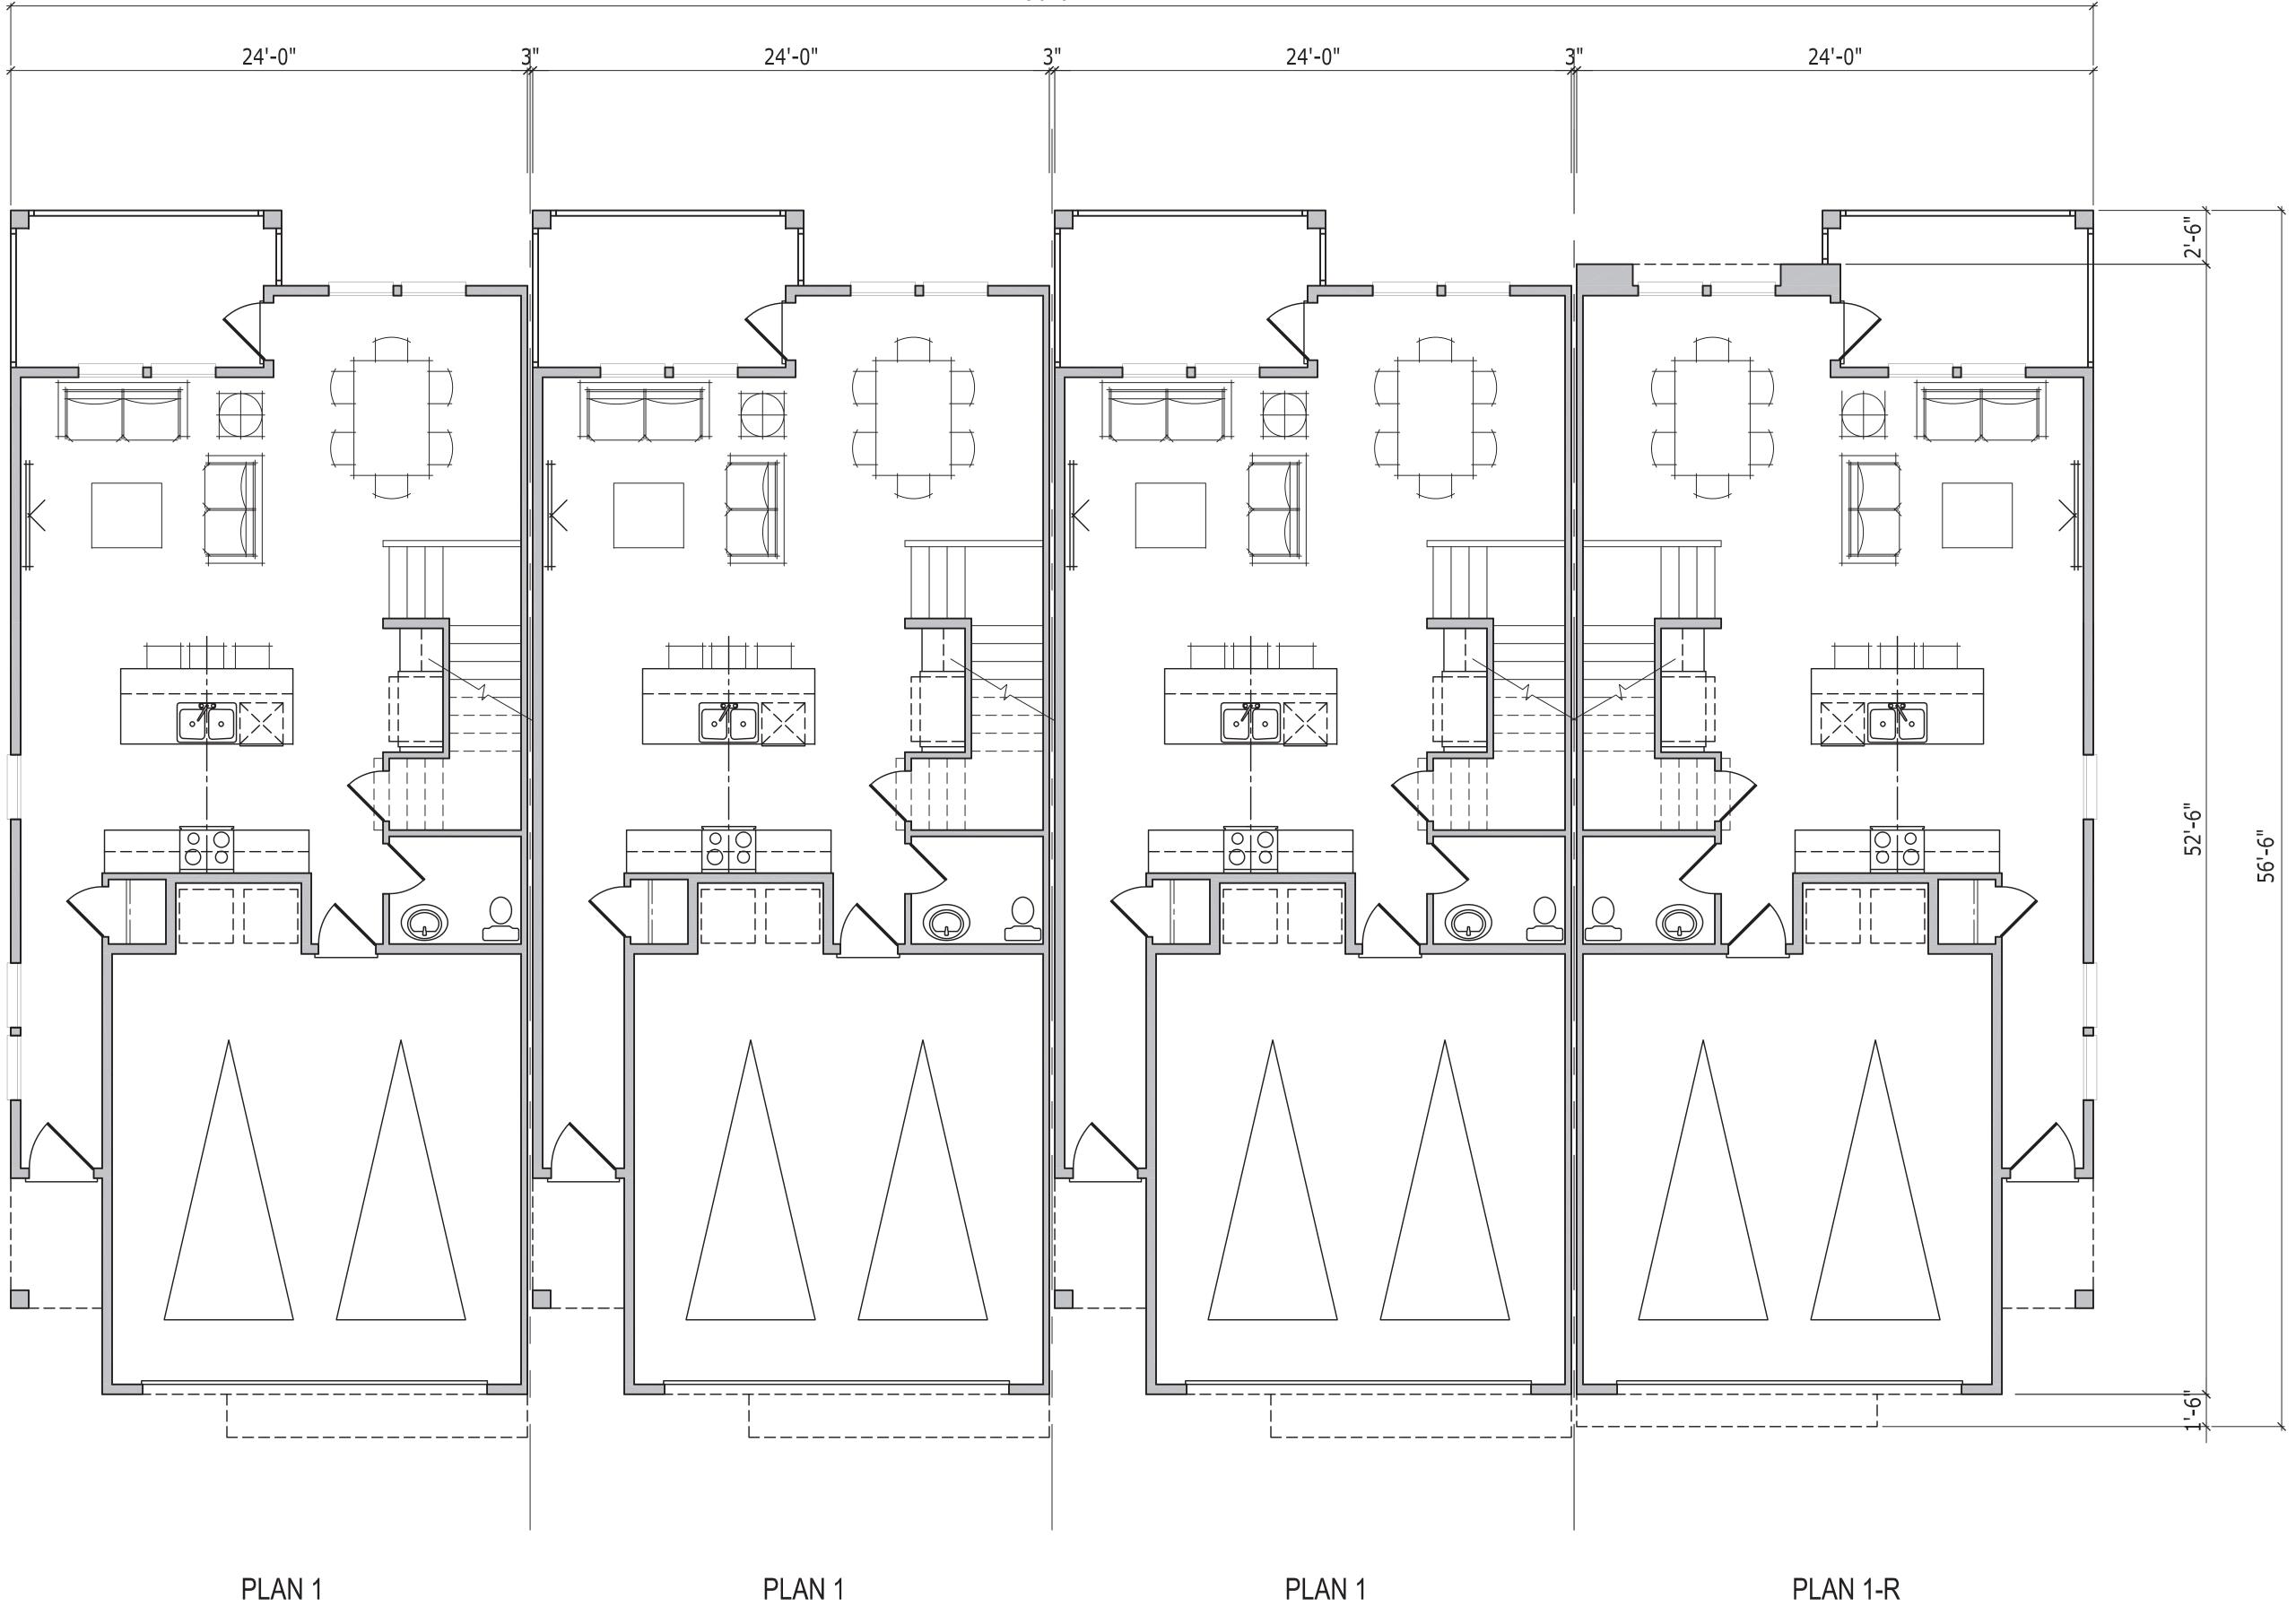

PLAN 1

PLAN 1

PLAN 1

- A. CONCRETE FLAT TILE
- STONE VENEER RECESSED WINDOW
- D. LIGHT FIXTURE
  E. BOARD AND BATTEN SIDING
  F. LAP SIDING
  G. HARDIE PANEL
  METAL AWNING METAL RAILING

CAMAS, WA

CONTEMPORARY