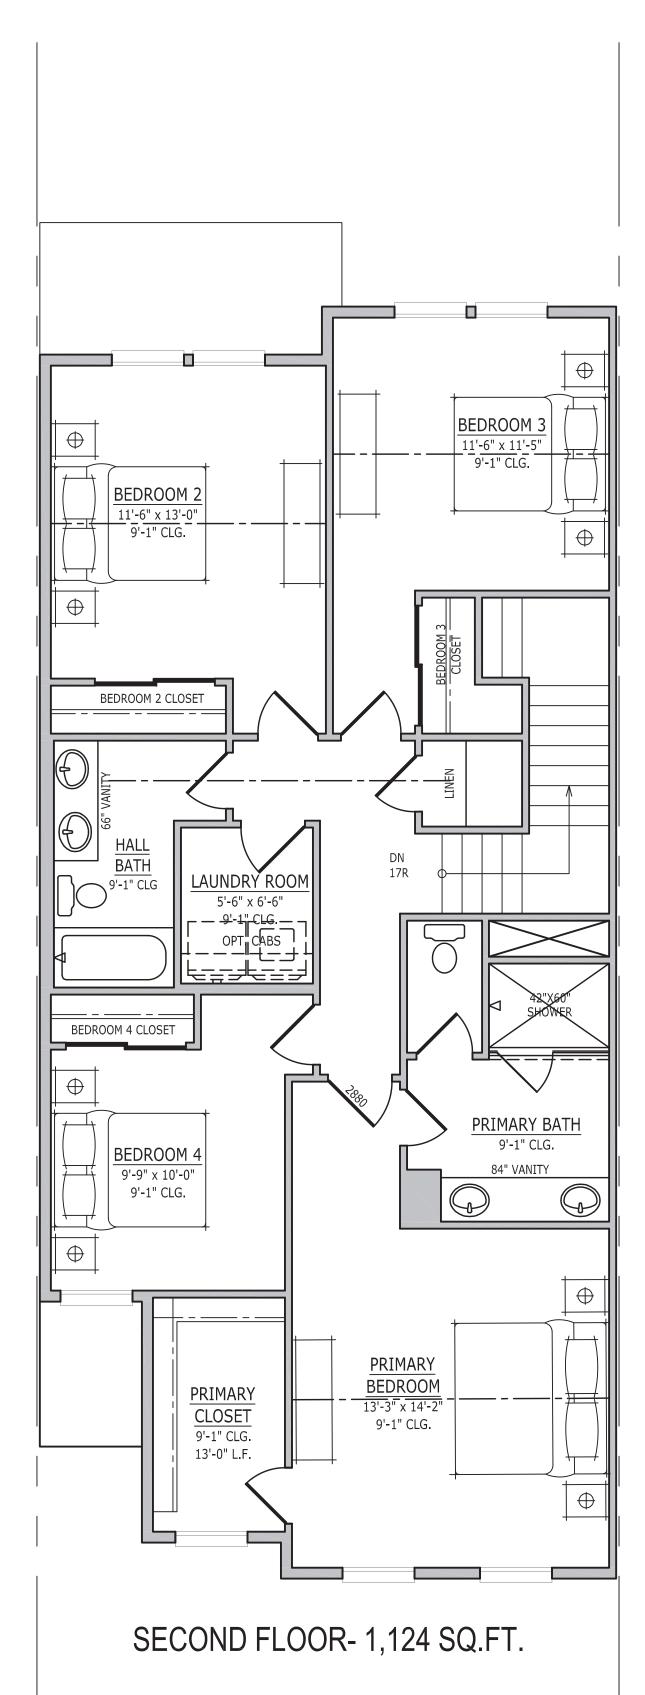

A - 01

SECOND FLOOR

A - 03 06-29-2022 Toll Brothers

CAMAS MEADOWS TOWNS - 24' x 50' ATTACHED FRONT LOADED

CAMAS, WA

CONTEMPORARY

4 PLEX COMPOSITE BUILDING PLAN (LOT 21-24 & 84-103)

FRONT ELEVATION