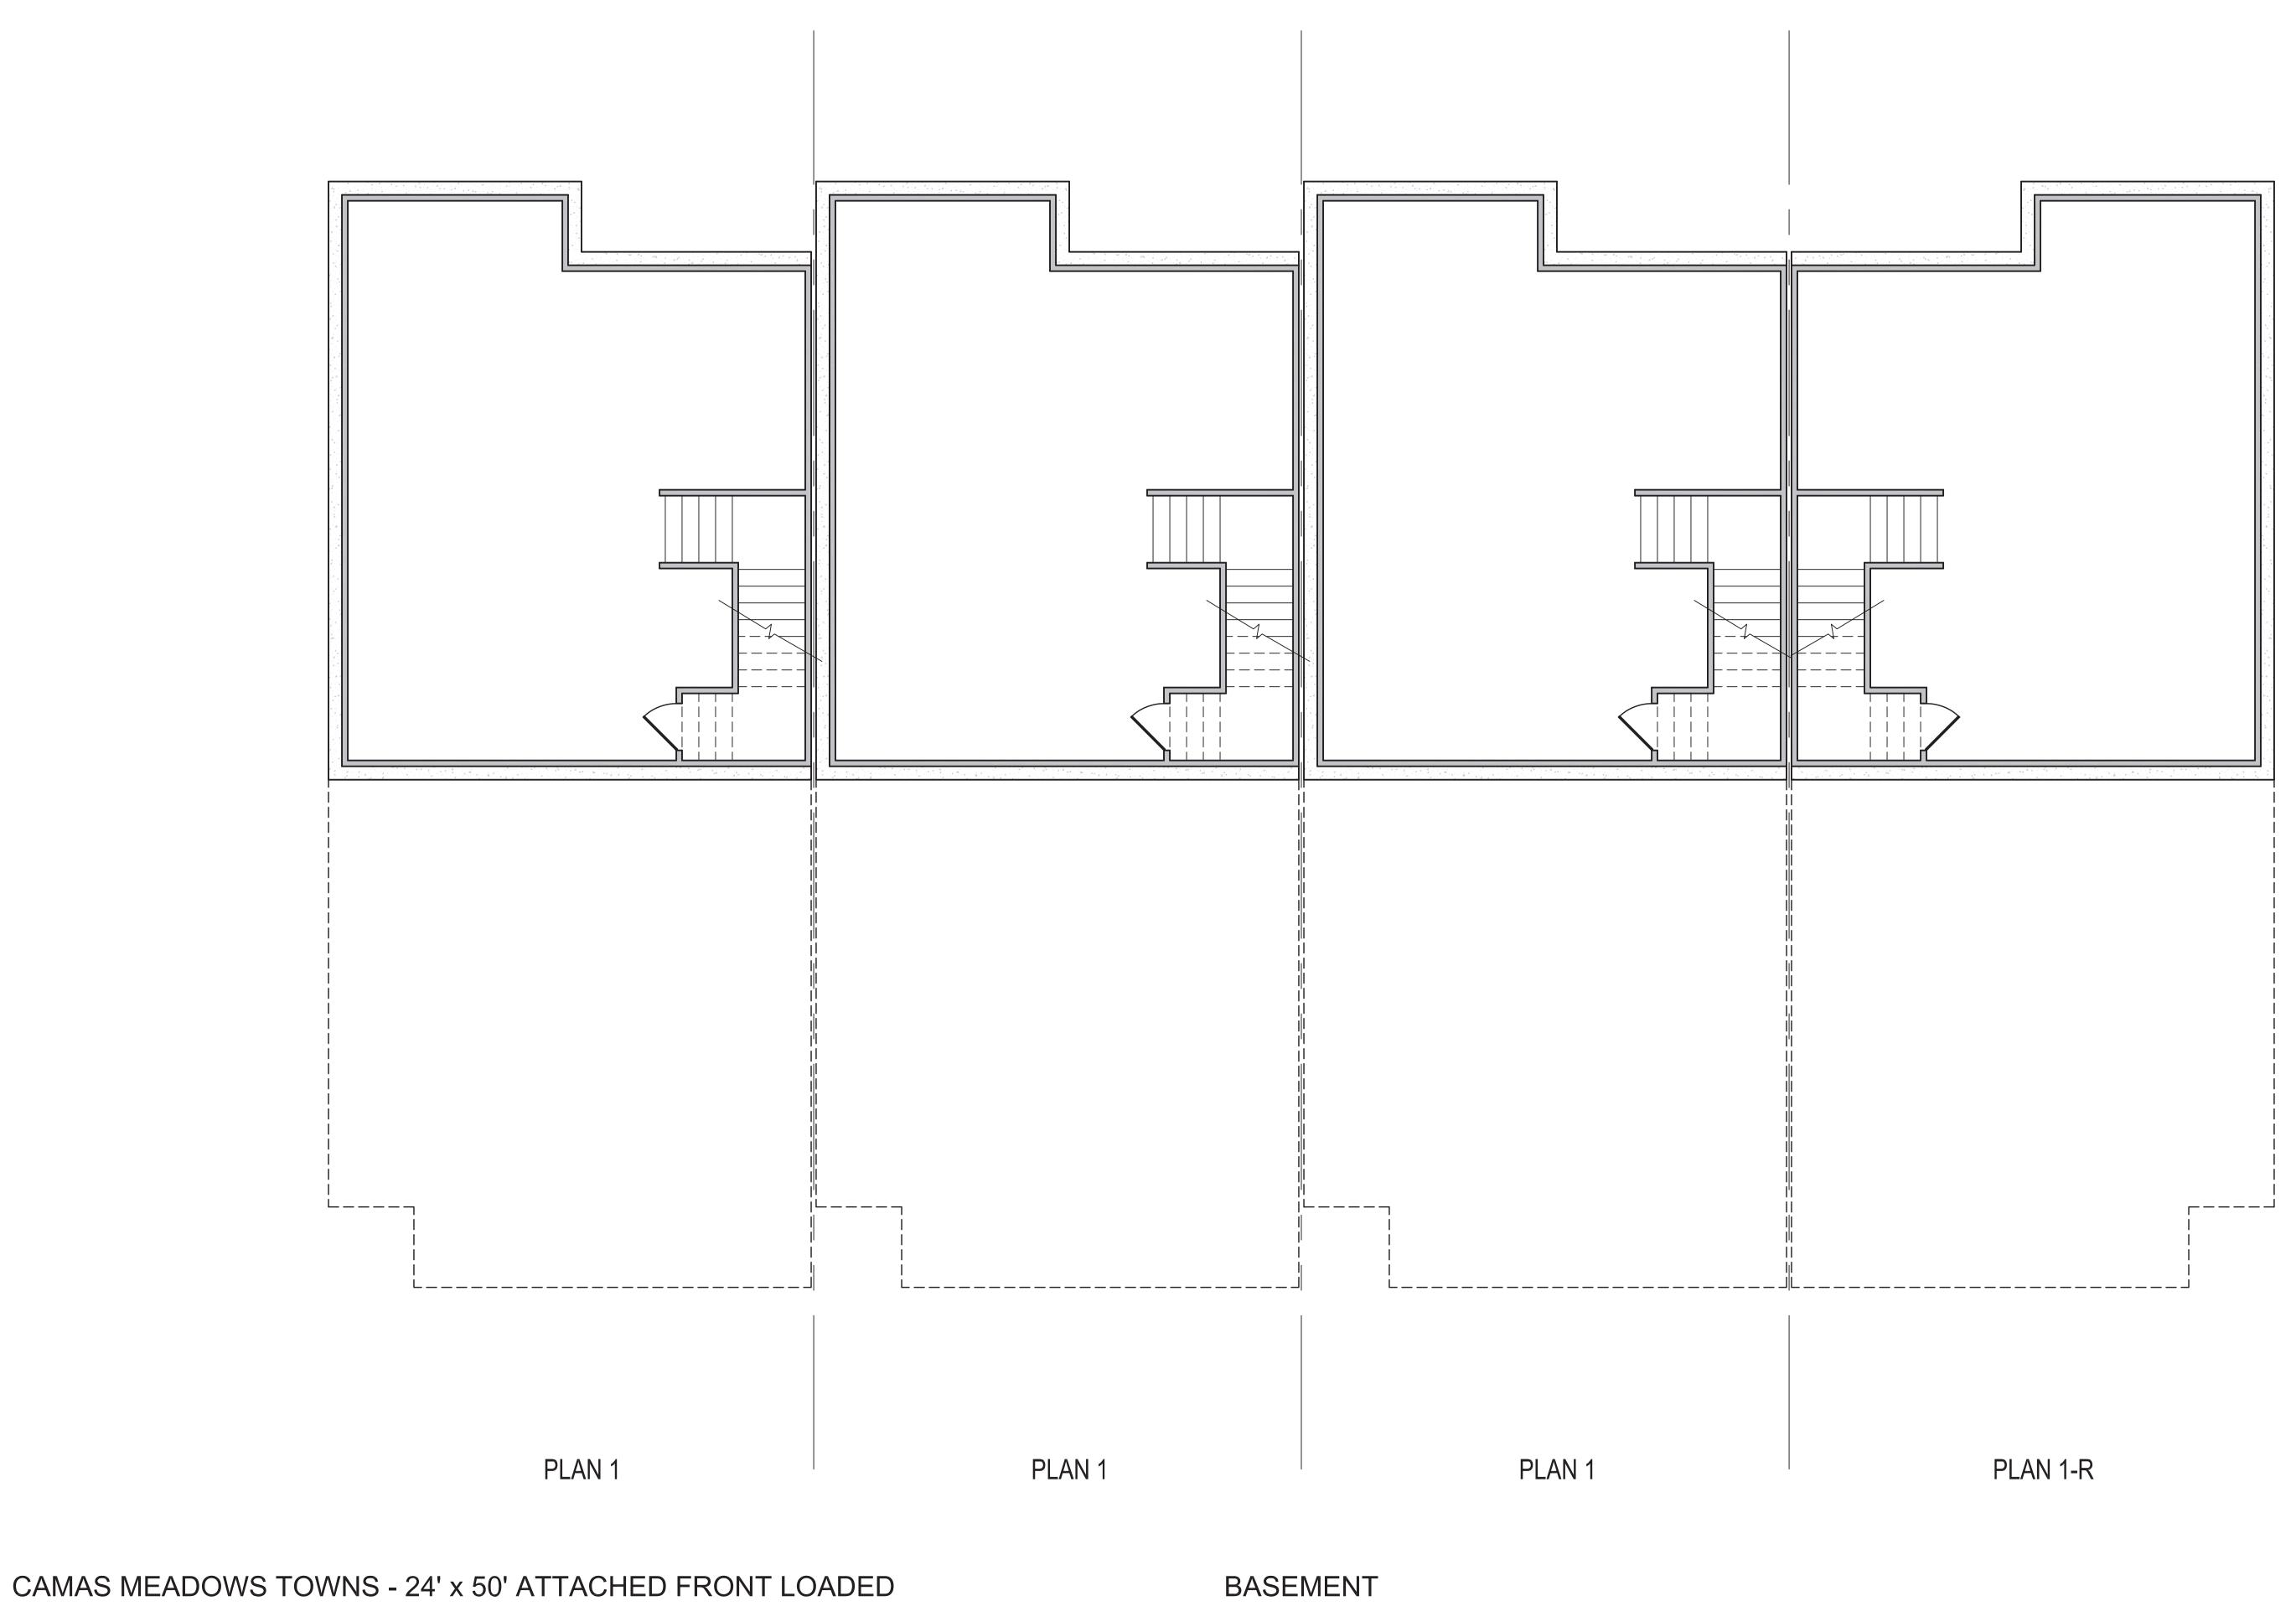

A - 01

SECOND FLOOR

A - 03 06-29-2022 Toll Brothers

CAMAS MEADOWS TOWNS - 24' x 50' ATTACHED FRONT LOADED

CAMAS, WA

CONTEMPORARY

4 PLEX COMPOSITE BUILDING PLAN (LOT 21-24 & 84-103)

FRONT ELEVATION