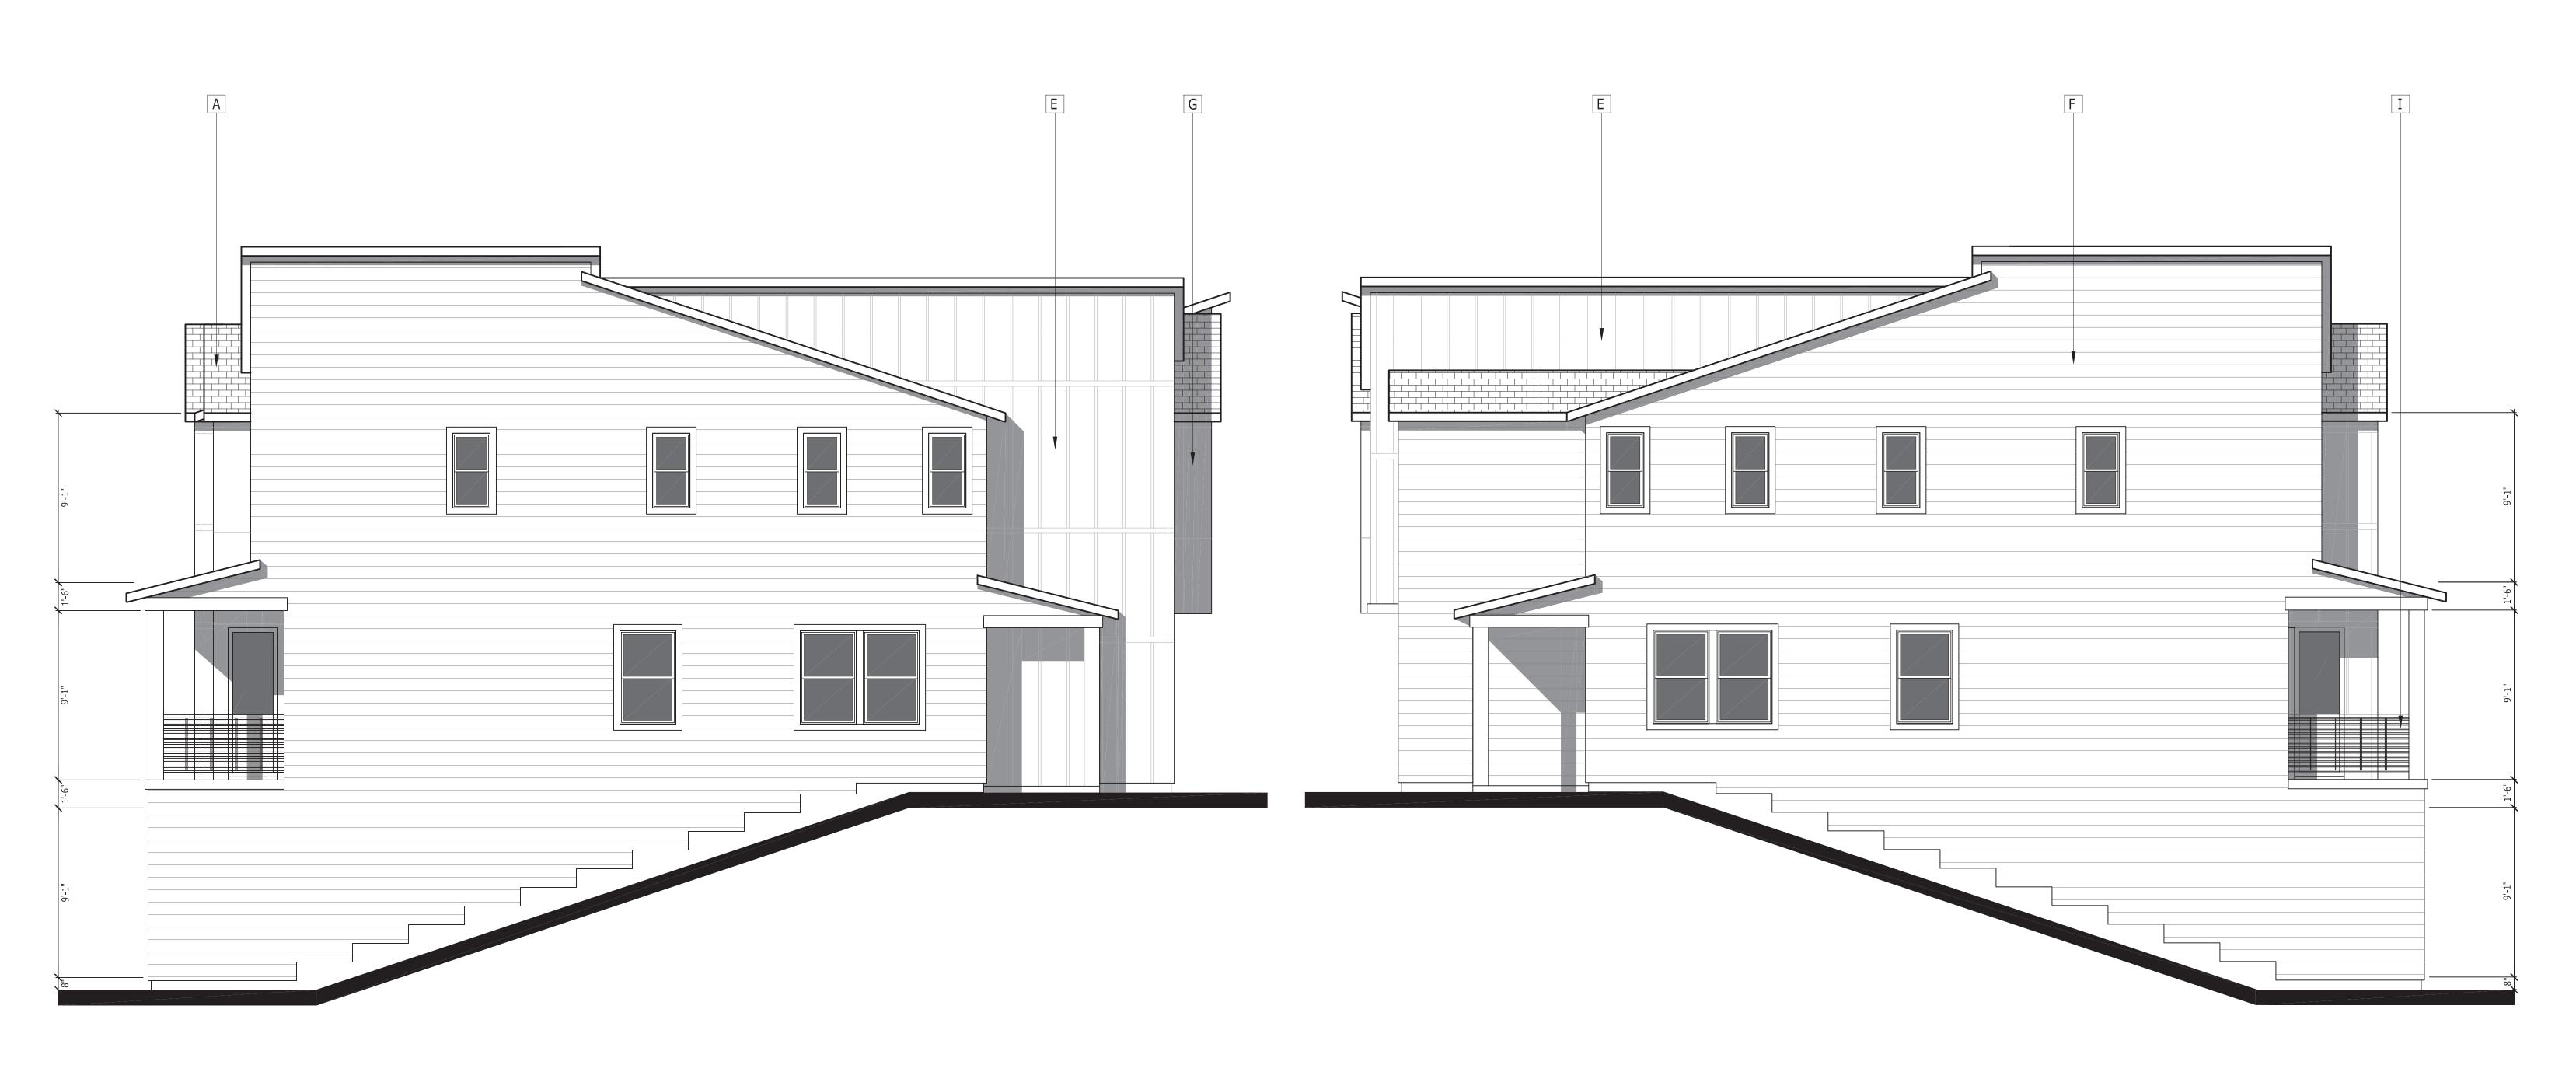

SIDE ELEVATIONS

RIGHT

- A. CONCRETE FLAT TILE
  B. STONE VENEER
  C. RECESSED WINDOW
  D. LIGHT FIXTURE
  E. BOARD AND BATTEN SIDING
  F. LAP SIDING
  C. HARDIE DANEL

- G. HARDIE PANEL H. METAL AWNING I. METAL RAILING