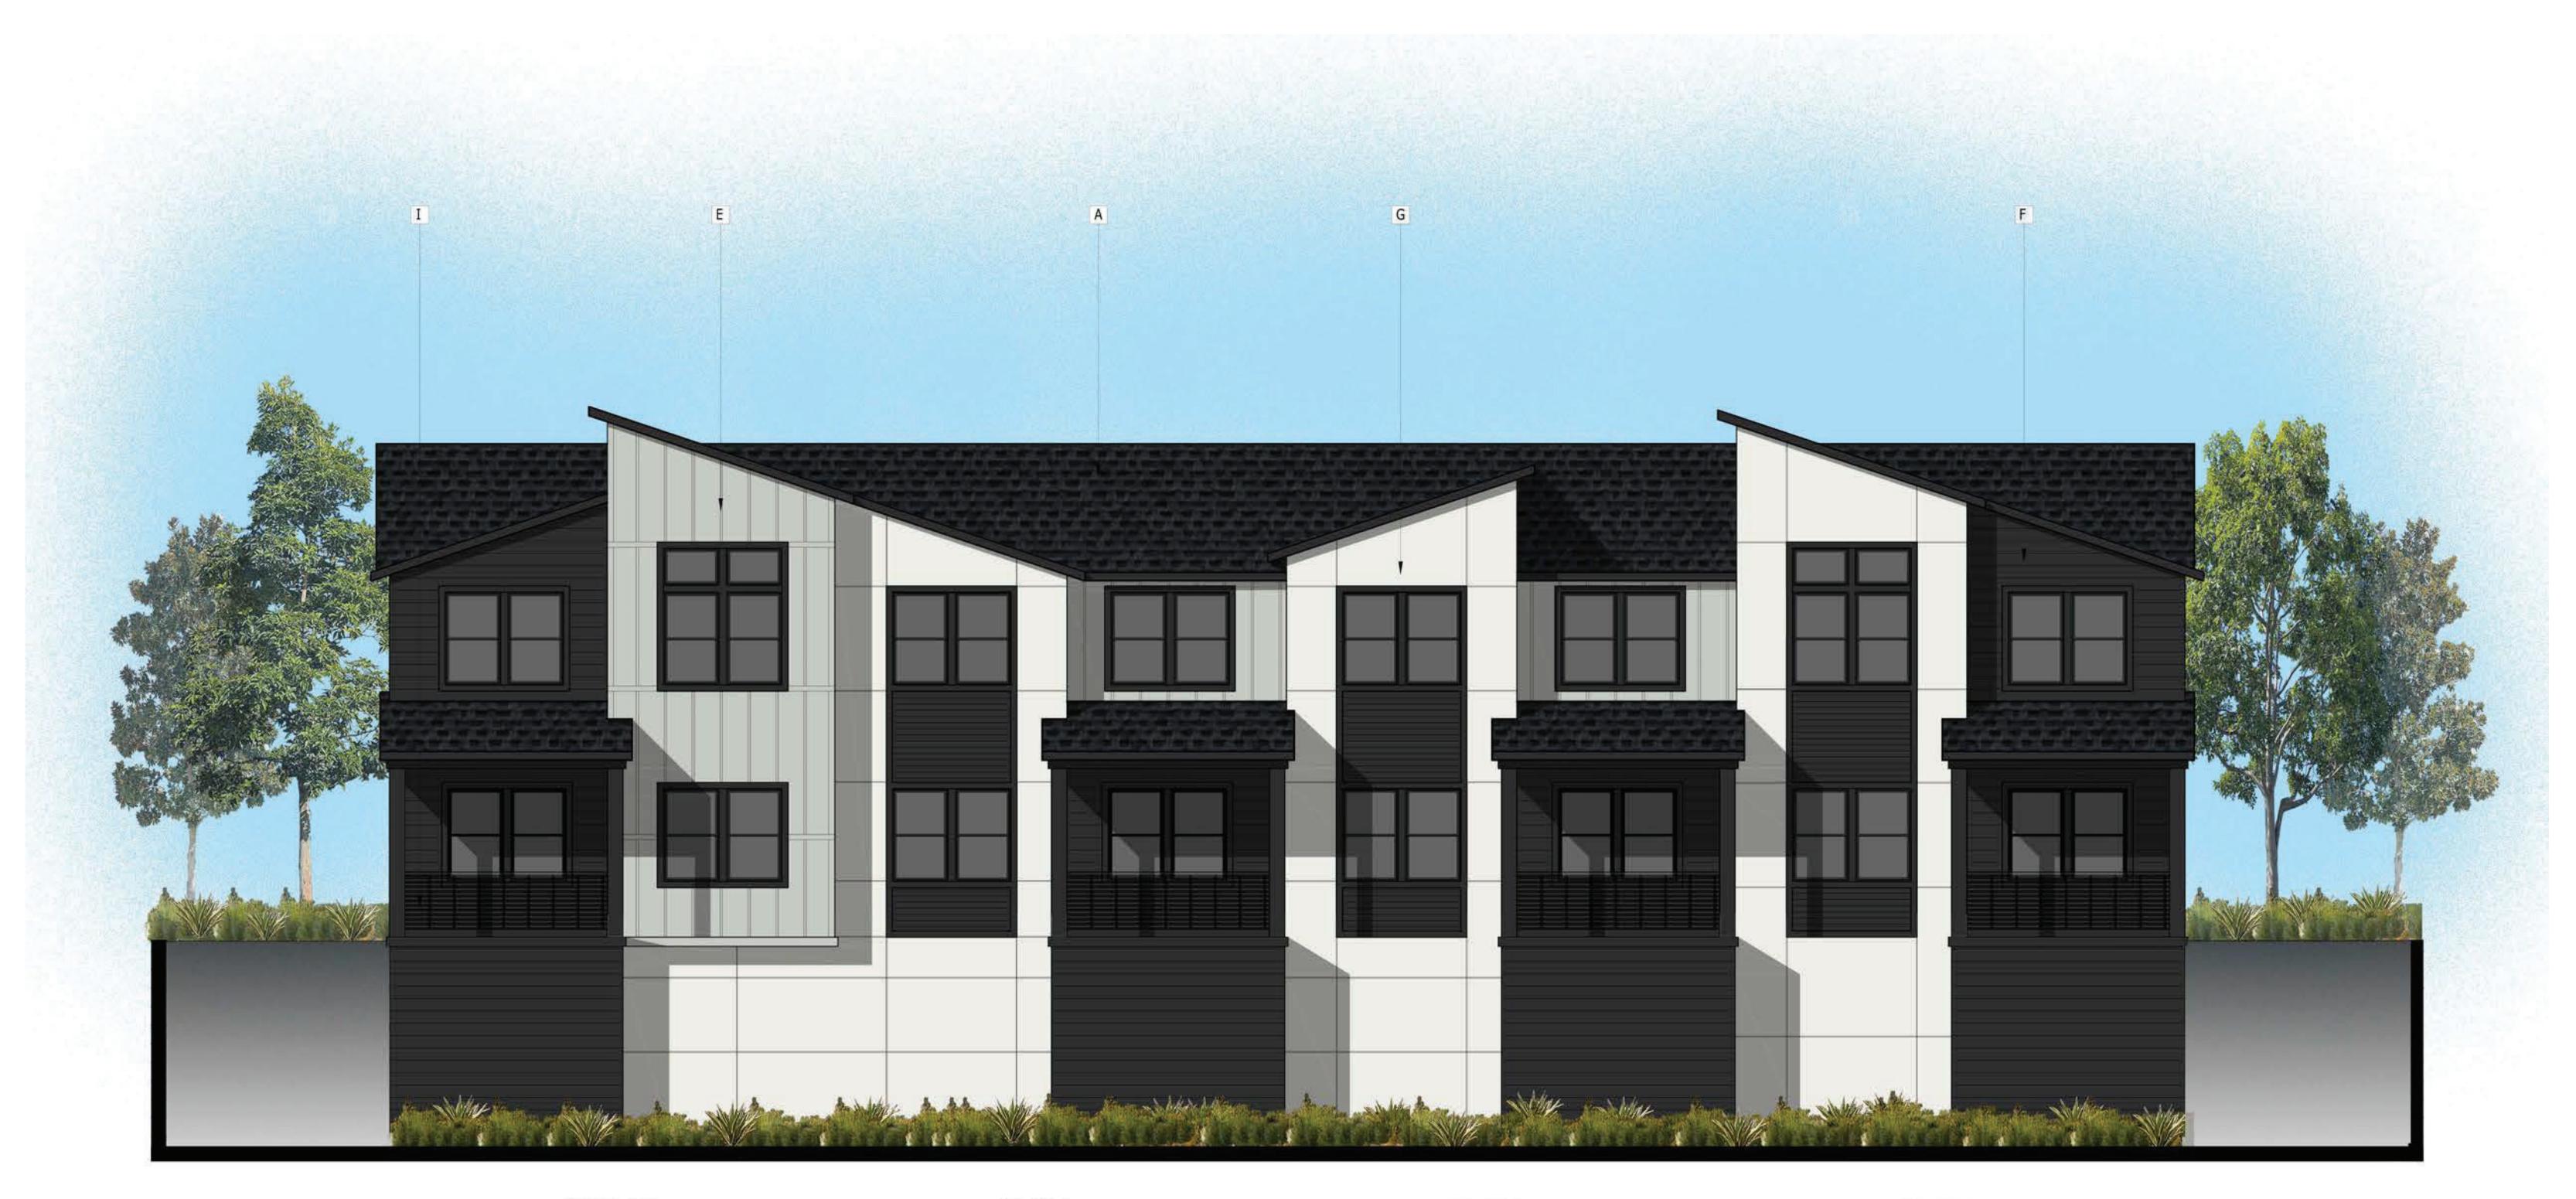

CAMAS, WA

PLAN 1

PLAN 1

FRONT ELEVATION

MODERN

4 PLEX COMPOSITE BUILDING PLAN (LOT 21-24 & 84-103)

PLAN 1

- A. CONCRETE FLAT TILE
- STONE VENEER RECESSED WINDOW
- D.
- LIGHT FIXTURE BOARD AND BATTEN SIDING LAP SIDING HARDIE PANEL

- METAL AWNING METAL RAILING H.

LEFT

CAMAS MEADOWS TOWNS - 24' x 50' ATTACHED FRONT LOADED

CAMAS, WA

MODERN

SIDE ELEVATIONS

RIGHT

- A. CONCRETE FLAT TILE
  B. STONE VENEER
  C. RECESSED WINDOW
  D. LIGHT FIXTURE
  E. BOARD AND BATTEN SIDING
  F. LAP SIDING
  C. HARDIE DANEL