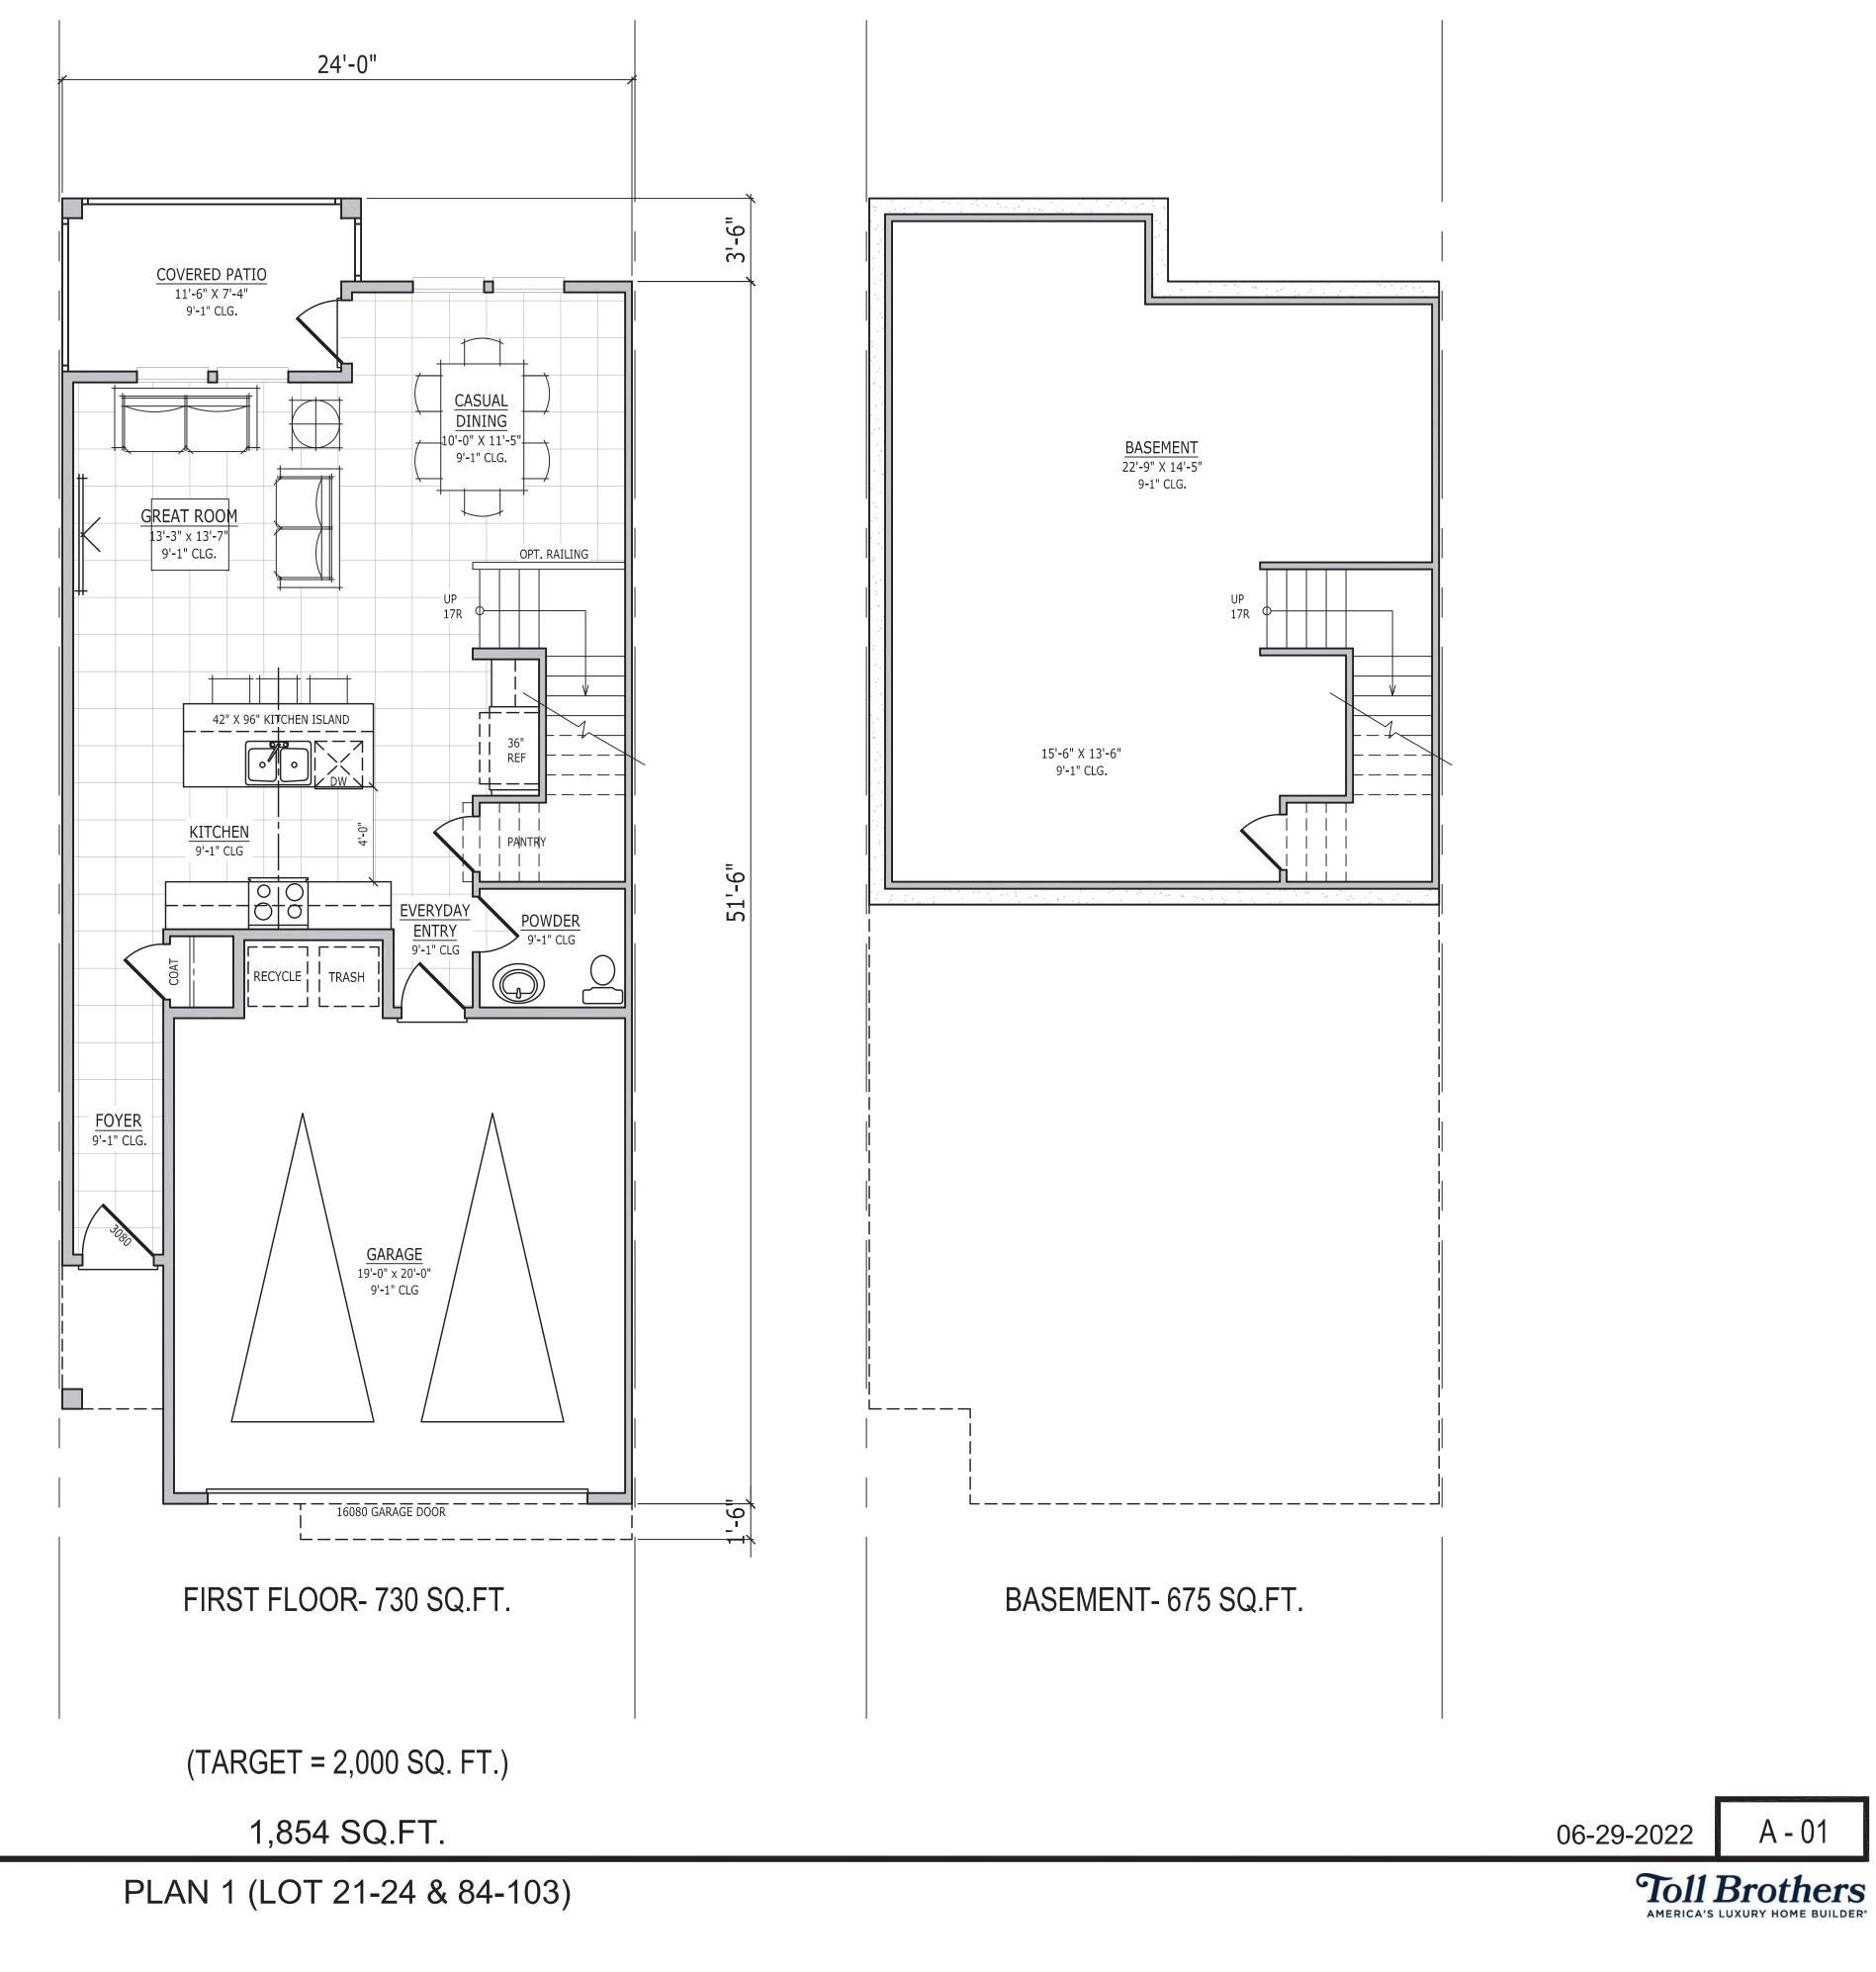

A - 01

SECOND FLOOR

A - 03 06-29-2022 Toll Brothers

CAMAS MEADOWS TOWNS - 24' x 50' ATTACHED FRONT LOADED

CAMAS, WA

CONTEMPORARY

4 PLEX COMPOSITE BUILDING PLAN (LOT 21-24 & 84-103)

FRONT ELEVATION

PLAN 1

PLAN 1

PLAN 1

- A. CONCRETE FLAT TILE
- STONE VENEER RECESSED WINDOW
- D. LIGHT FIXTURE
  E. BOARD AND BATTEN SIDING
  F. LAP SIDING
  G. HARDIE PANEL
  METAL AWNING METAL RAILING

CAMAS, WA

CONTEMPORARY