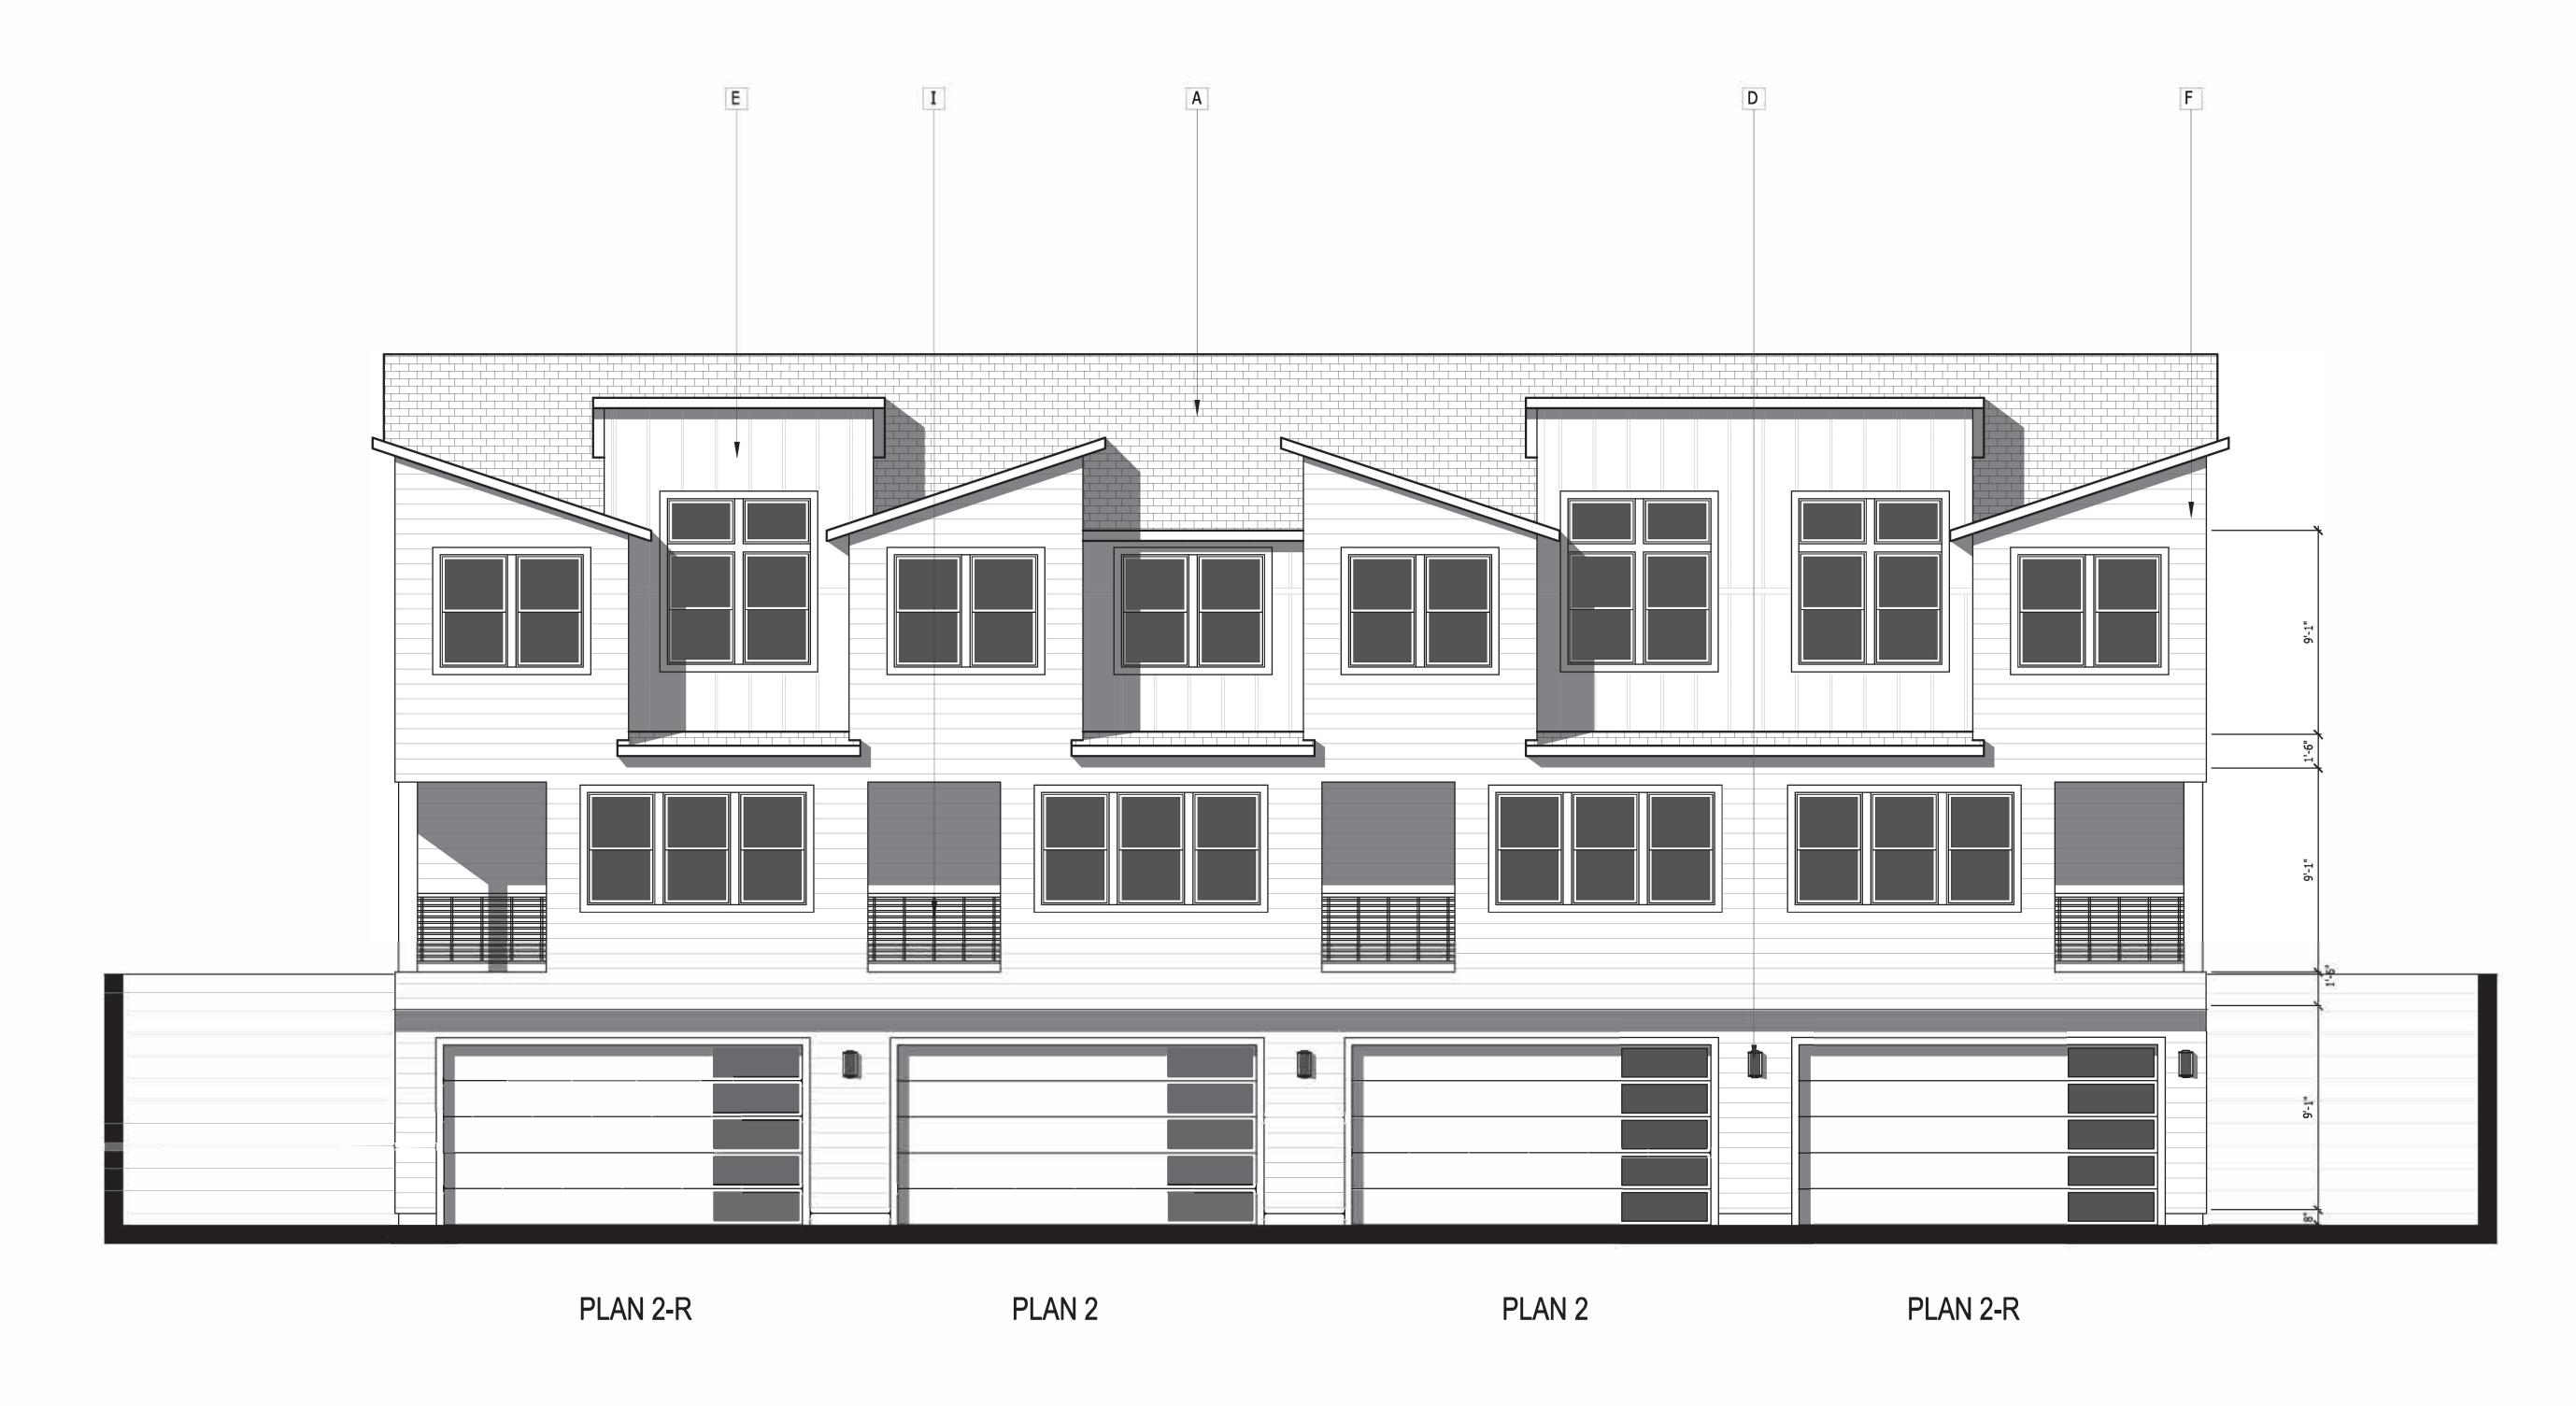

#### MATERIAL LEGEND

- A. CONCRETE FLAT TILE
- B. STONE VENEER RECESSED WINDOW
- D. LIGHT FIXTURE
- E. BOARD AND BATTEN SIDINGF. LAP SIDING
- G. HARDIE PANEL
- H. METAL AWNING
  I. METAL RAILING

SIDE ELEVATIONS

# MATERIAL LEGEND

- A. CONCRETE FLAT TILE

- B. STONE VENEER
  C. RECESSED WINDOW
  D. LIGHT FIXTURE
  E. BOARD AND BATTEN SIDING
  F. LAP SIDING
  G. HARDIE PANEL
  H. METAL AWNING
  I. METAL RAILING

06-29-2022

#### MATERIAL LEGEND

- A. CONCRETE FLAT TILE
- B. STONE VENEER
- C. RECESSED WINDOW D. LIGHT FIXTURE
- E. BOARD AND BATTEN SIDING
- F. LAP SIDING
- G. HARDIE PANEL
- H. METAL AWNING
  I. METAL RAILING

06-29-2022