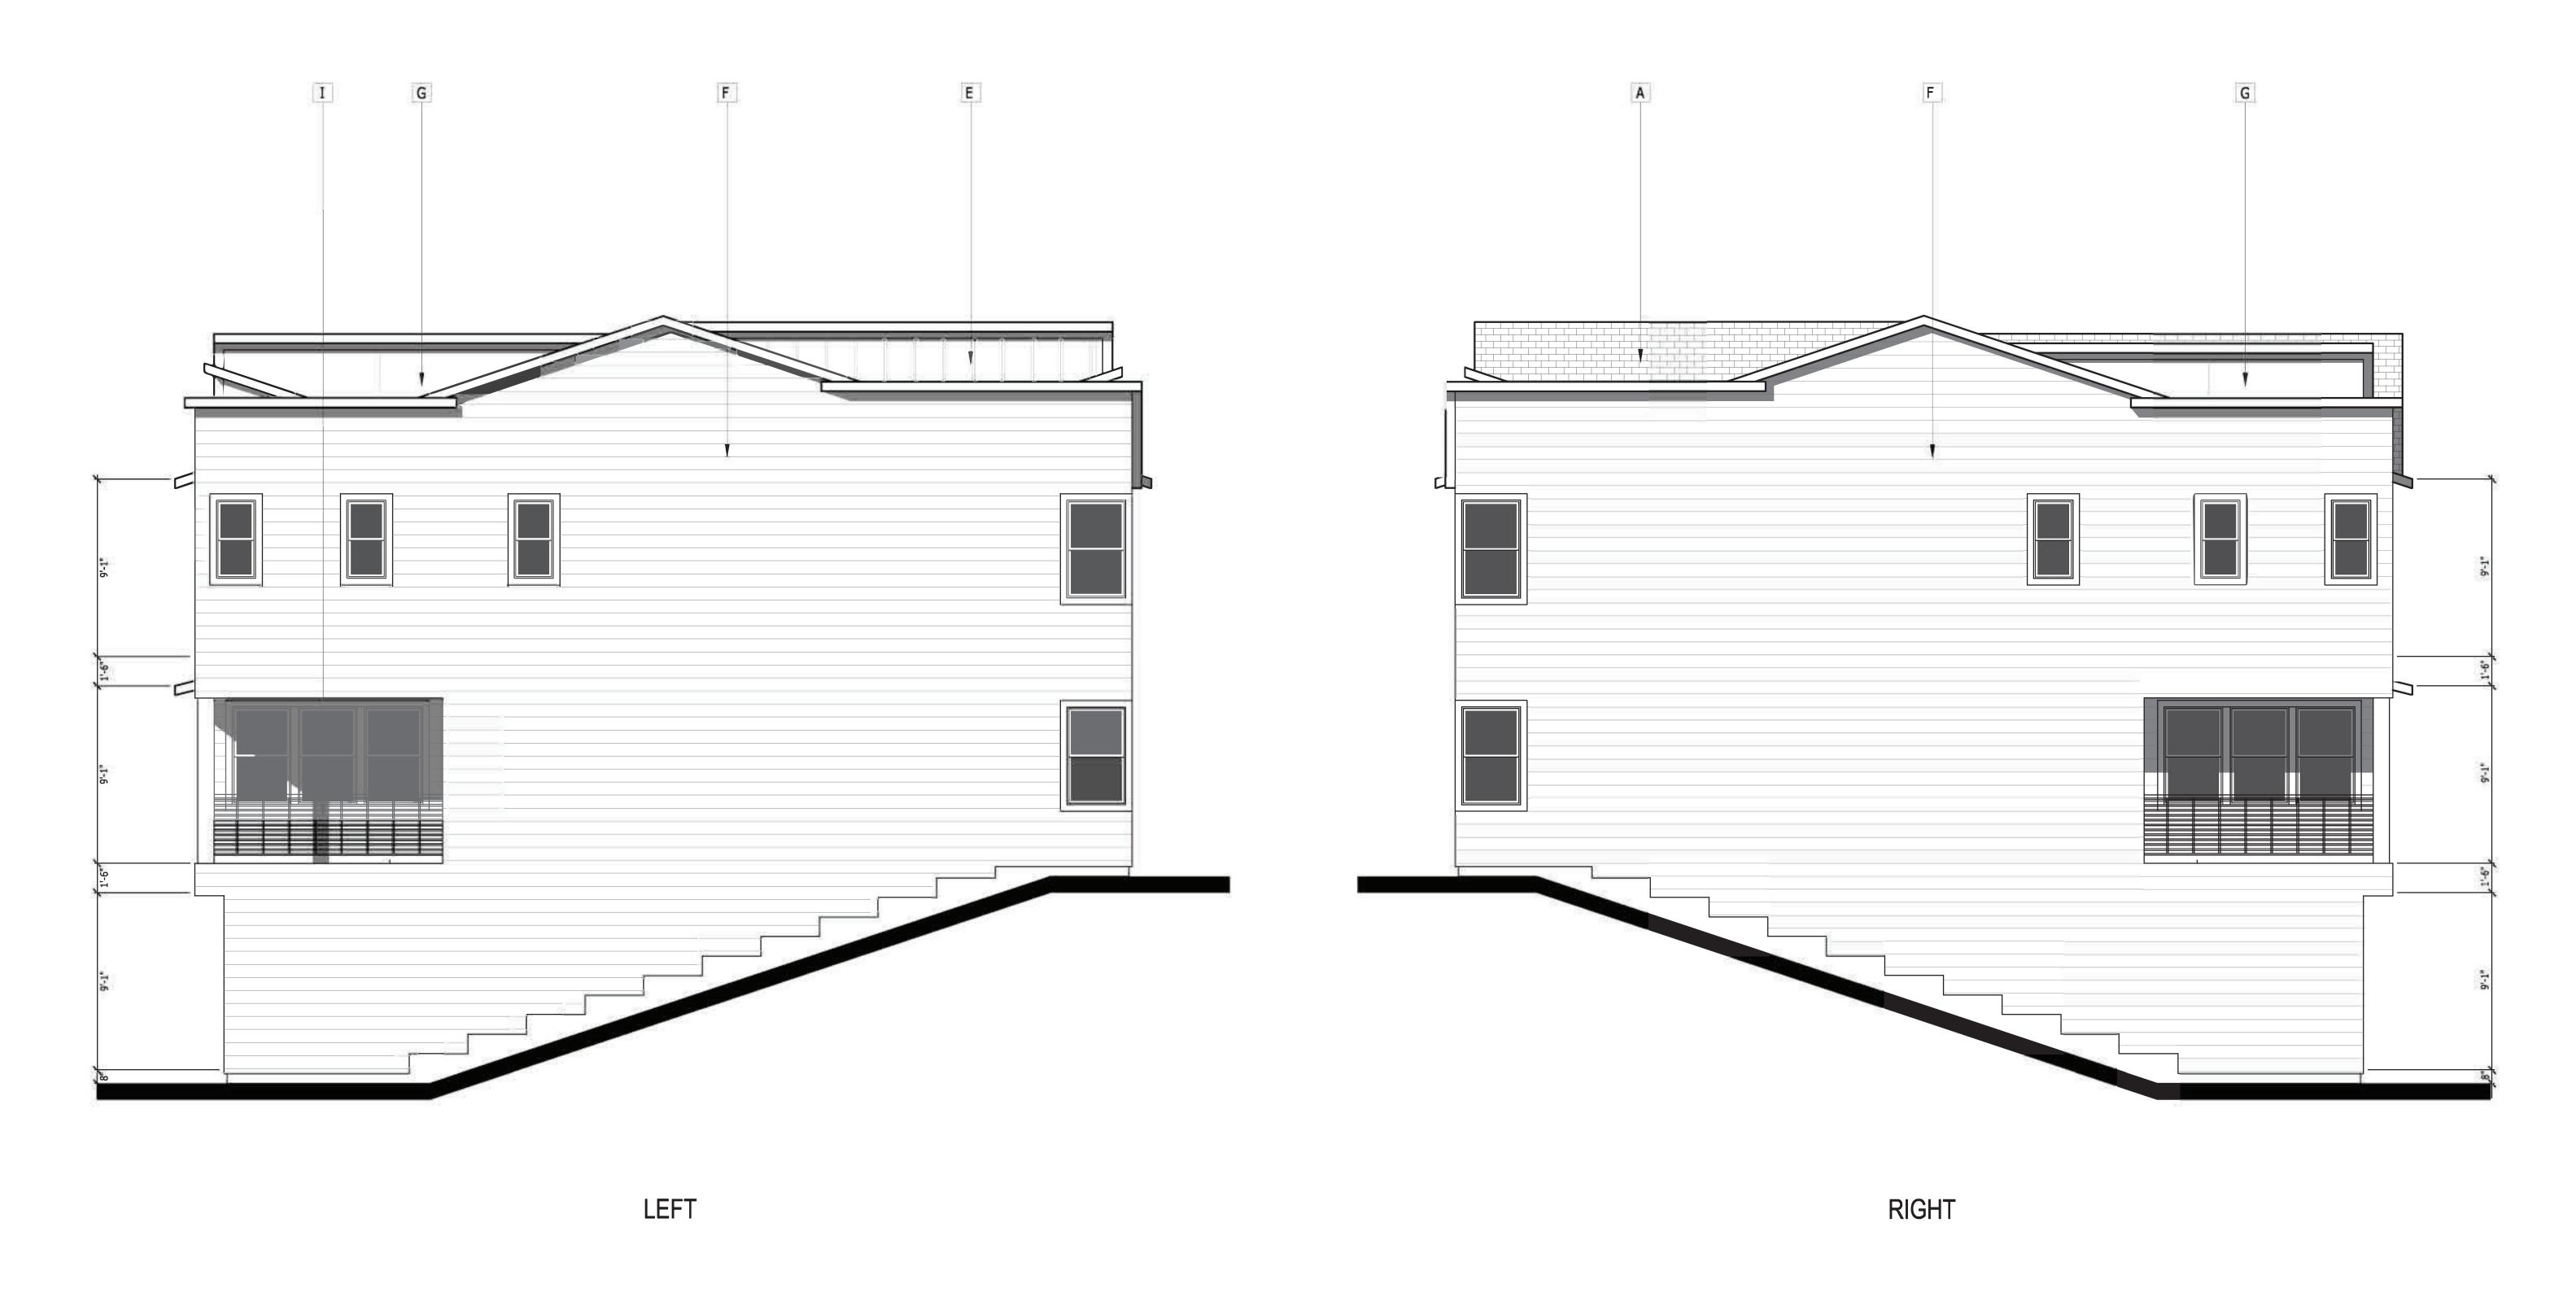

#### MATERIAL LEGEND

- A. CONCRETE FLAT TILE
- B. STONE VENEER RECESSED WINDOW
- D. LIGHT FIXTURE
- E. BOARD AND BATTEN SIDINGF. LAP SIDING
- G. HARDIE PANEL
- H. METAL AWNING
  I. METAL RAILING

SIDE ELEVATIONS

# MATERIAL LEGEND

- A. CONCRETE FLAT TILE

- B. STONE VENEER
  C. RECESSED WINDOW
  D. LIGHT FIXTURE
  E. BOARD AND BATTEN SIDING
  F. LAP SIDING
  G. HARDIE PANEL
  H. METAL AWNING
  I. METAL RAILING

06-29-2022

SIDE ELEVATIONS