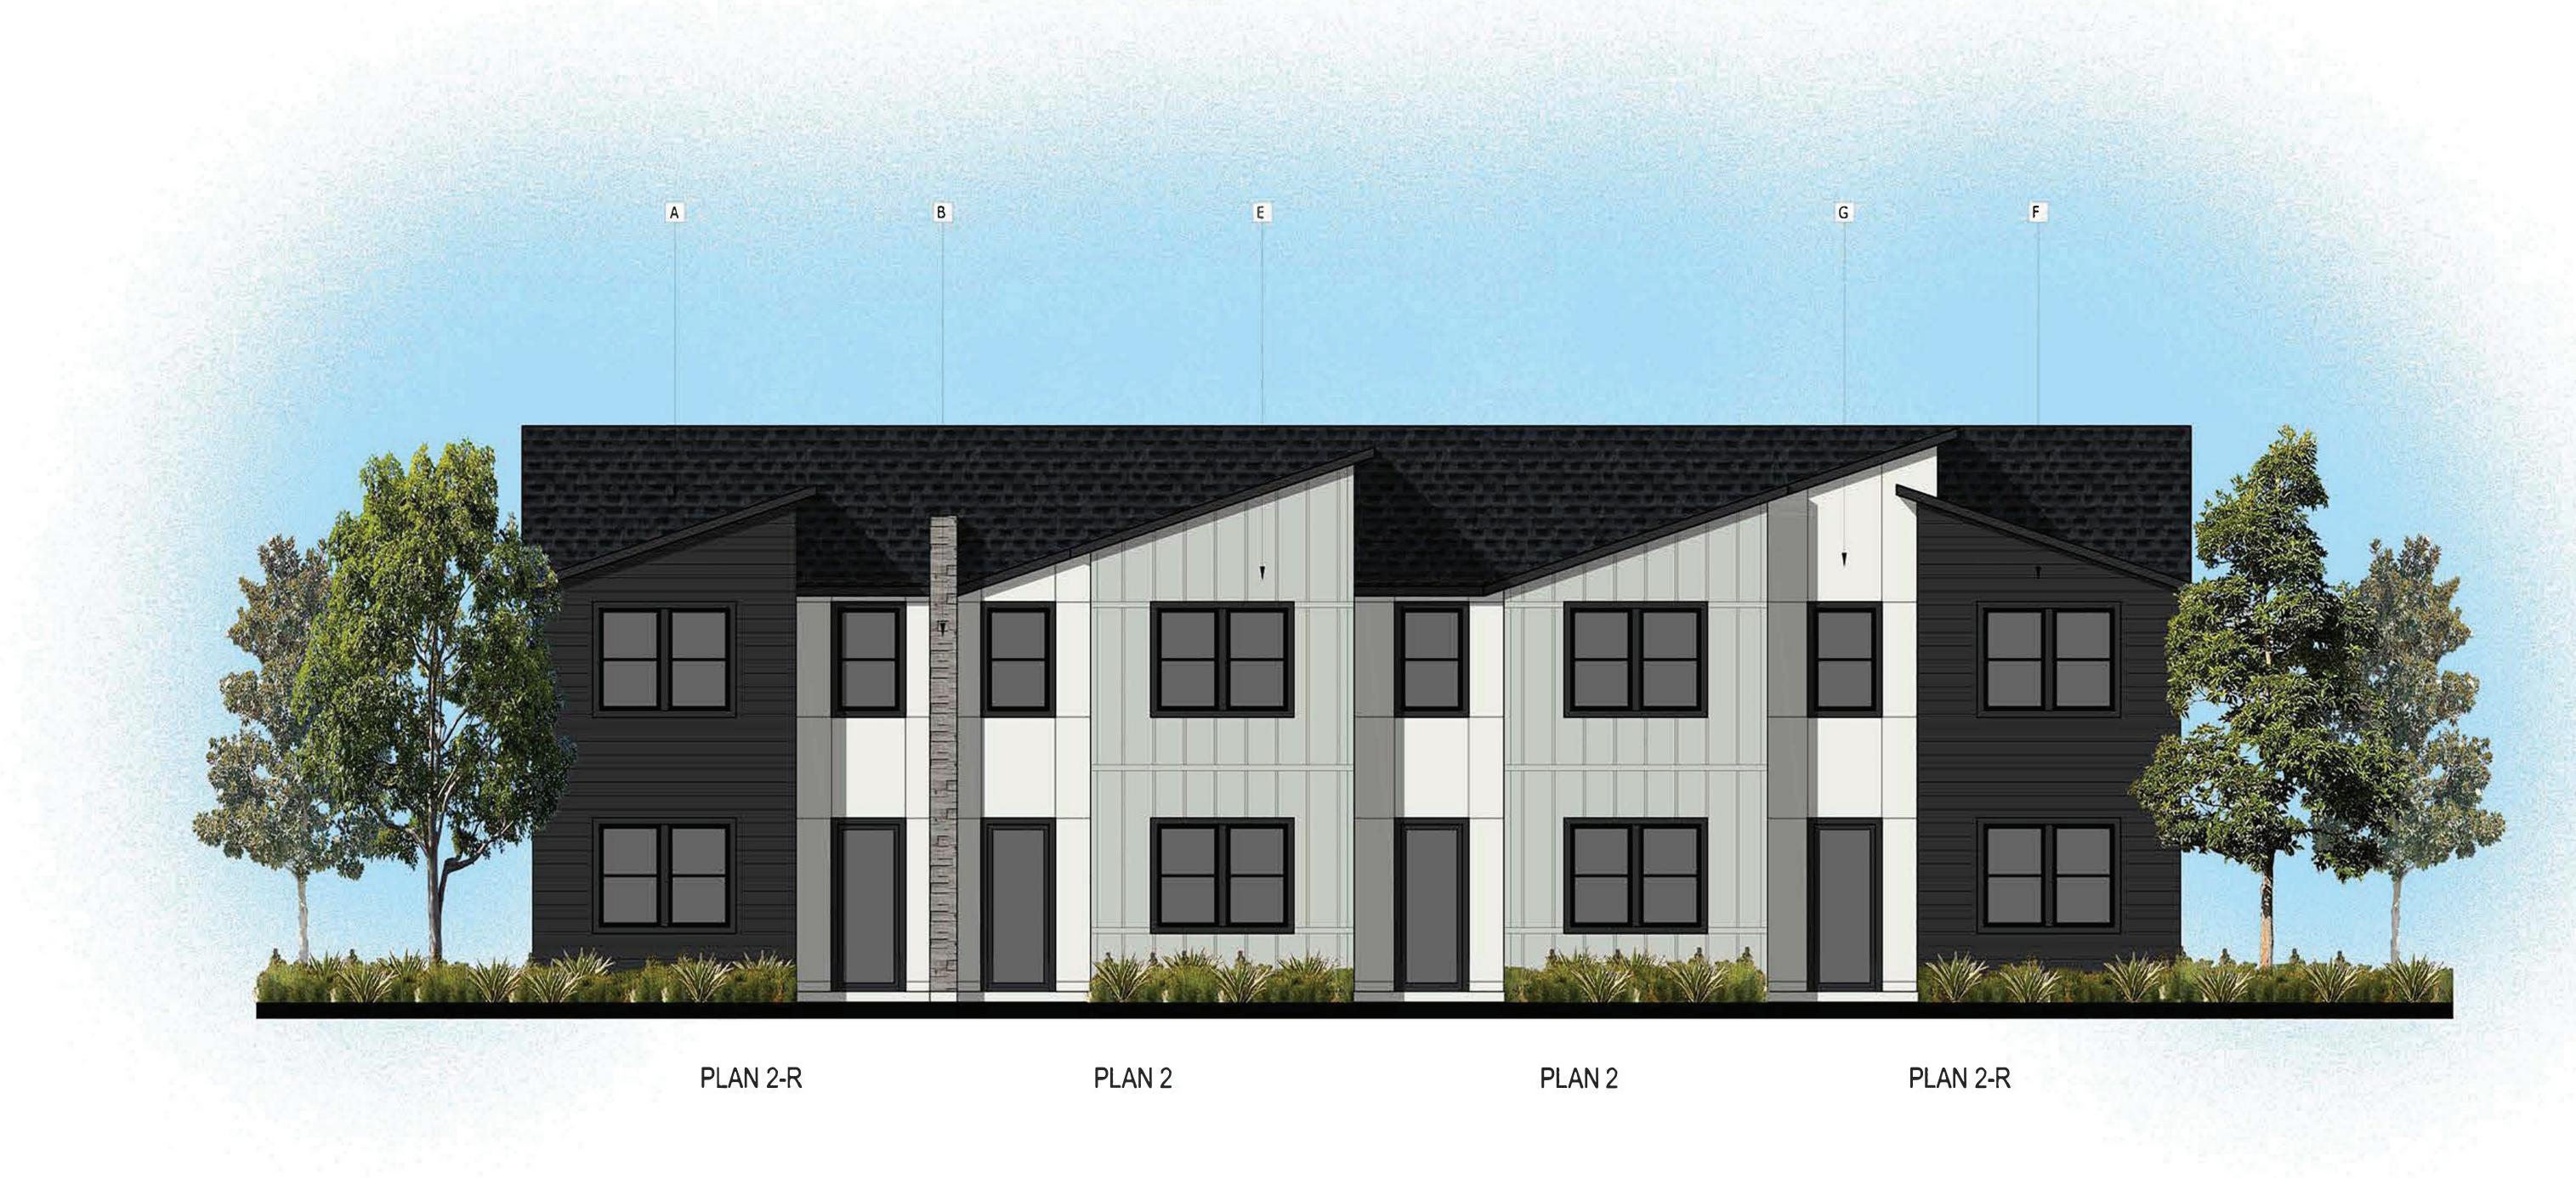

Toll Brothers
AMERICA'S LUXURY HOME BUILDER®

**ROOF PLAN** 

FRONT ELEVATION

SECOND FLOOR

CAMAS MEADOWS TOWNS - 20' x 45' ATTACHED ALLEY LOADED TUCK UNDER

THIRD FLOOR

FRONT ELEVATION