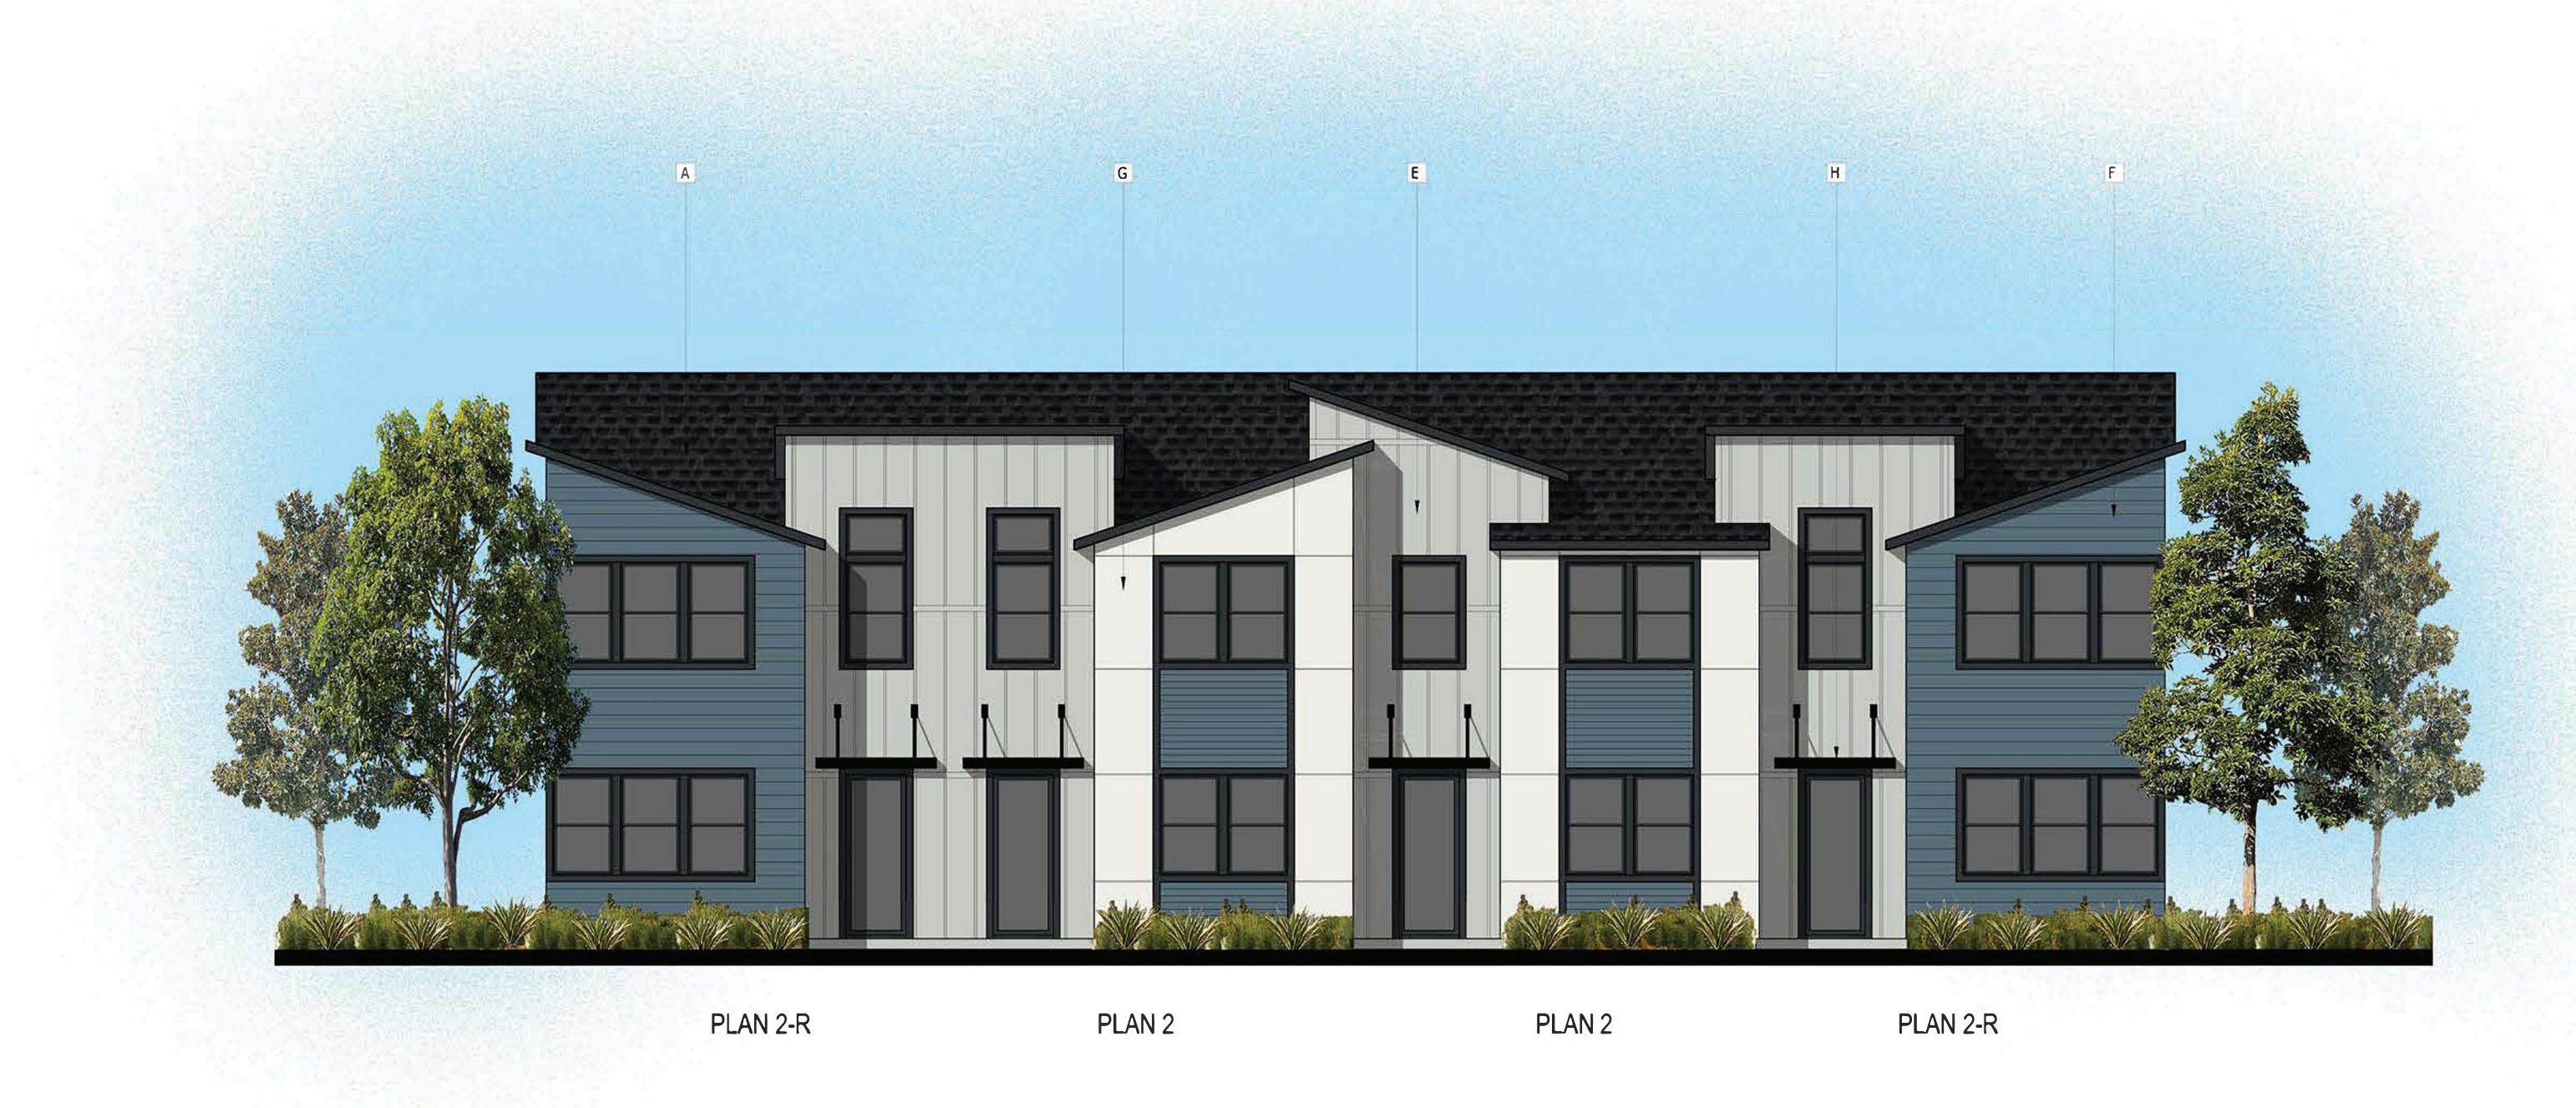

Toll Brothers
AMERICA'S LUXURY HOME BUILDER®

**ROOF PLAN** 

FRONT ELEVATION

CAMAS MEADOWS TOWNS - 24' x 50' ATTACHED FRONT LOADED

MODERN