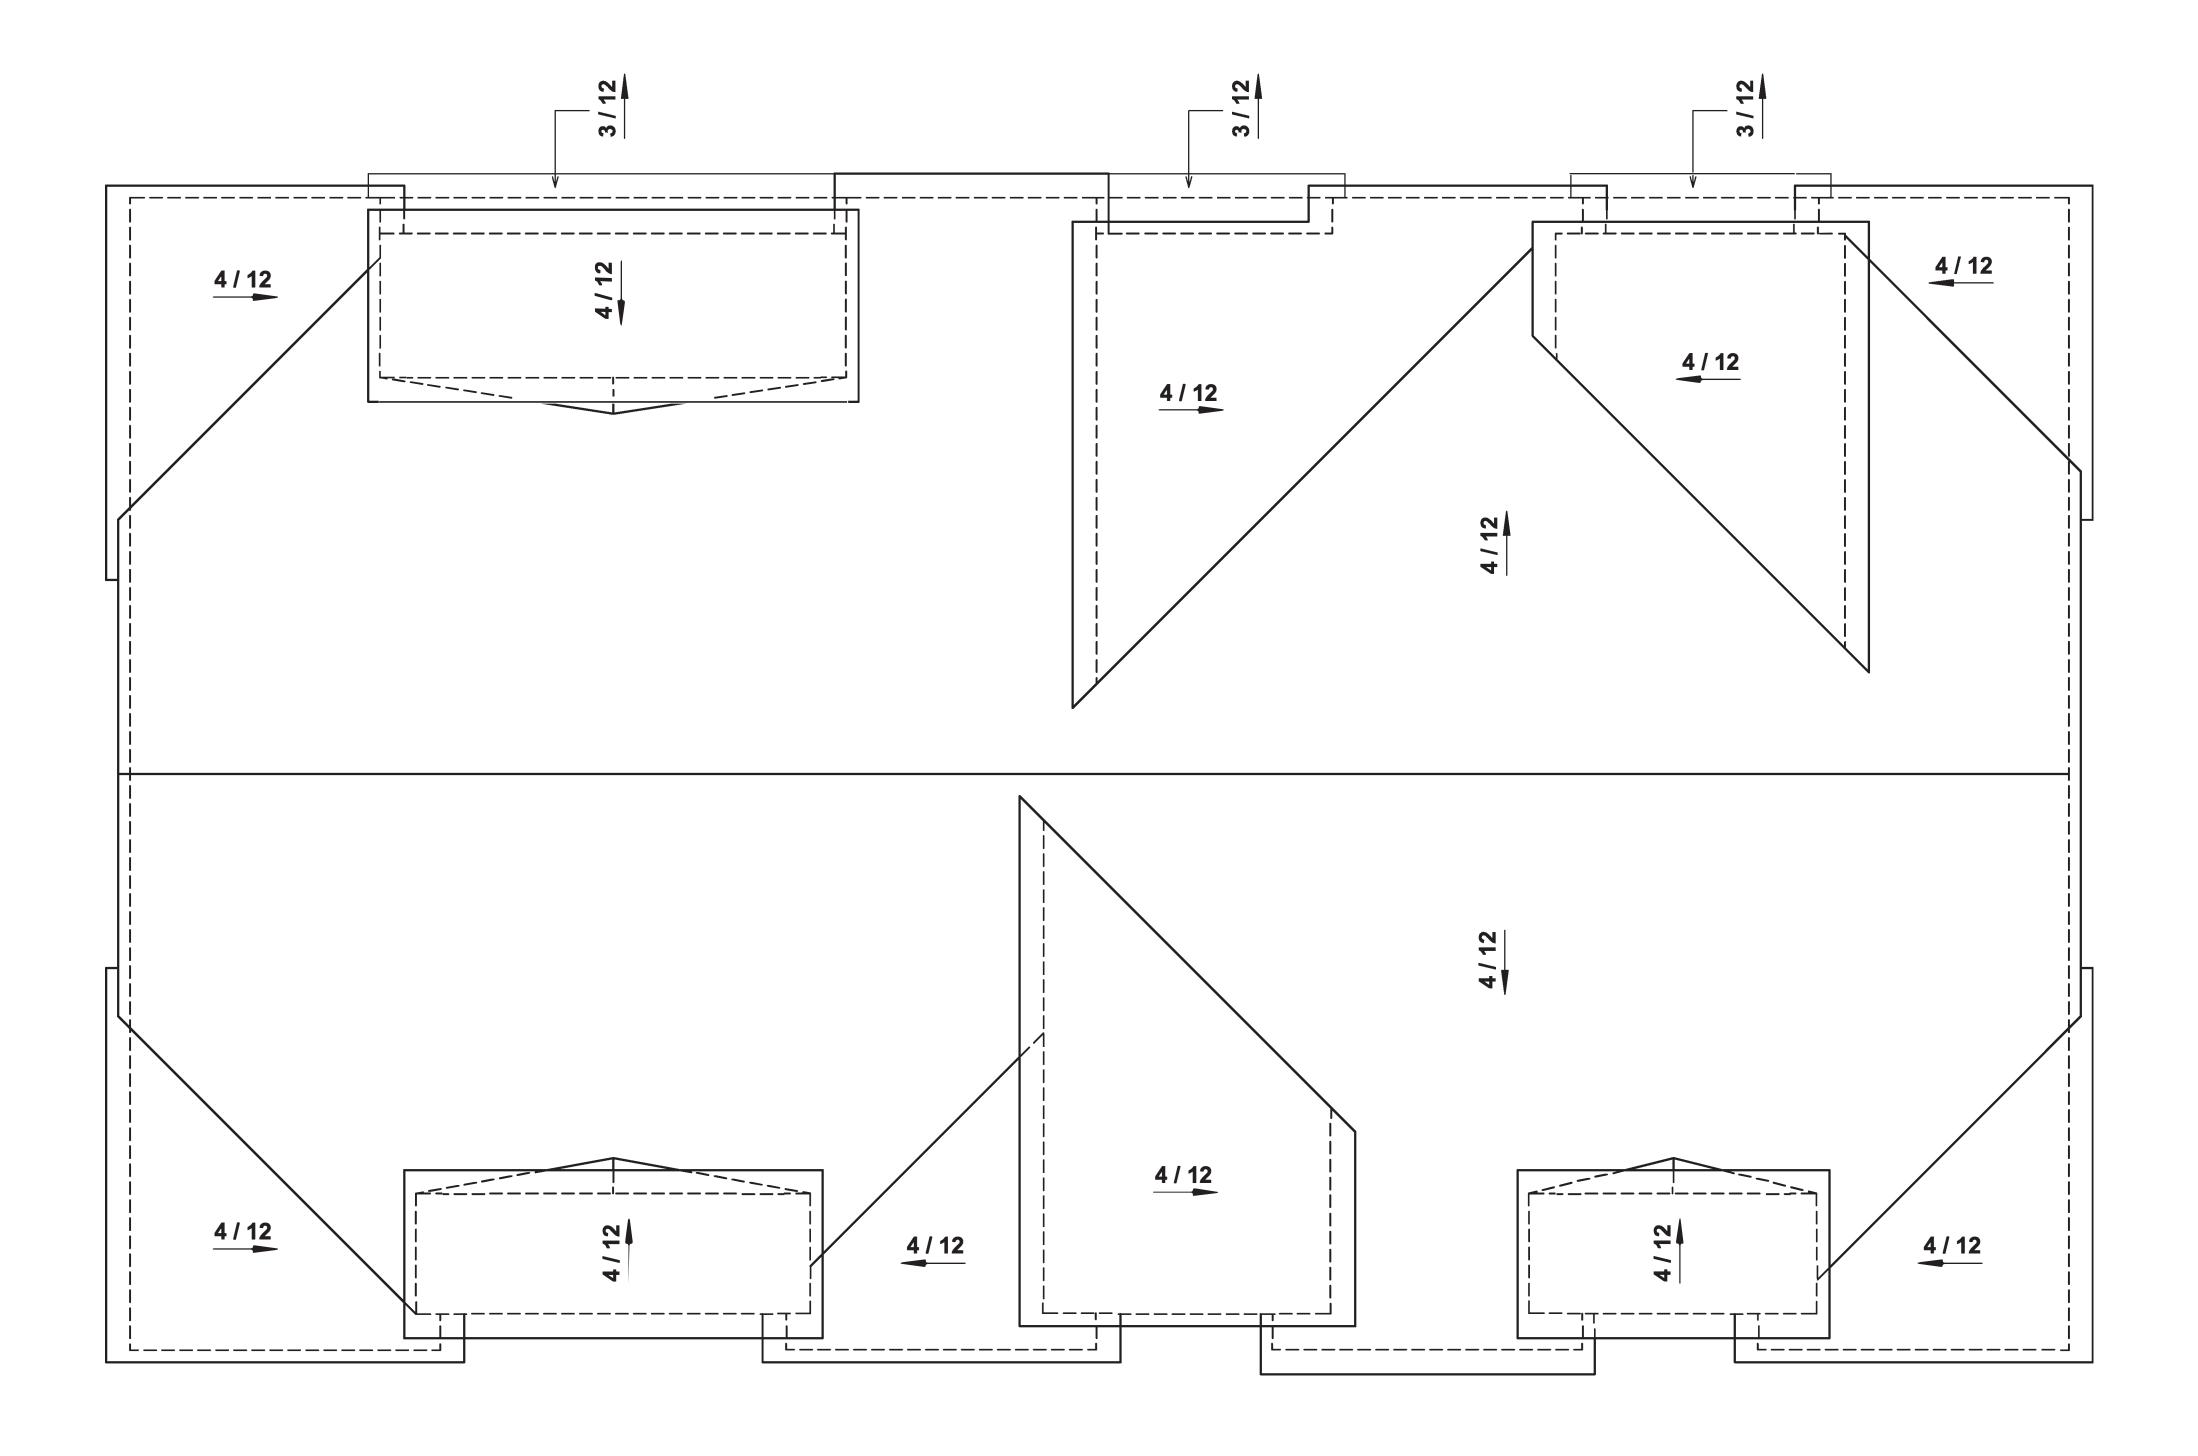

Toll Brothers
AMERICA'S LUXURY HOME BUILDER®

**ROOF PLAN** 

FRONT ELEVATION

## MATERIAL LEGEND

- A. CONCRETE FLAT TILE

- B. STONE VENEER
  C. RECESSED WINDOW
  D. LIGHT FIXTURE
  E. BOARD AND BATTEN SIDING
  F. LAP SIDING
  G. HARDIE PANEL
  H. METAL AWNING
  I. METAL RAILING

**ROOF PLAN** 