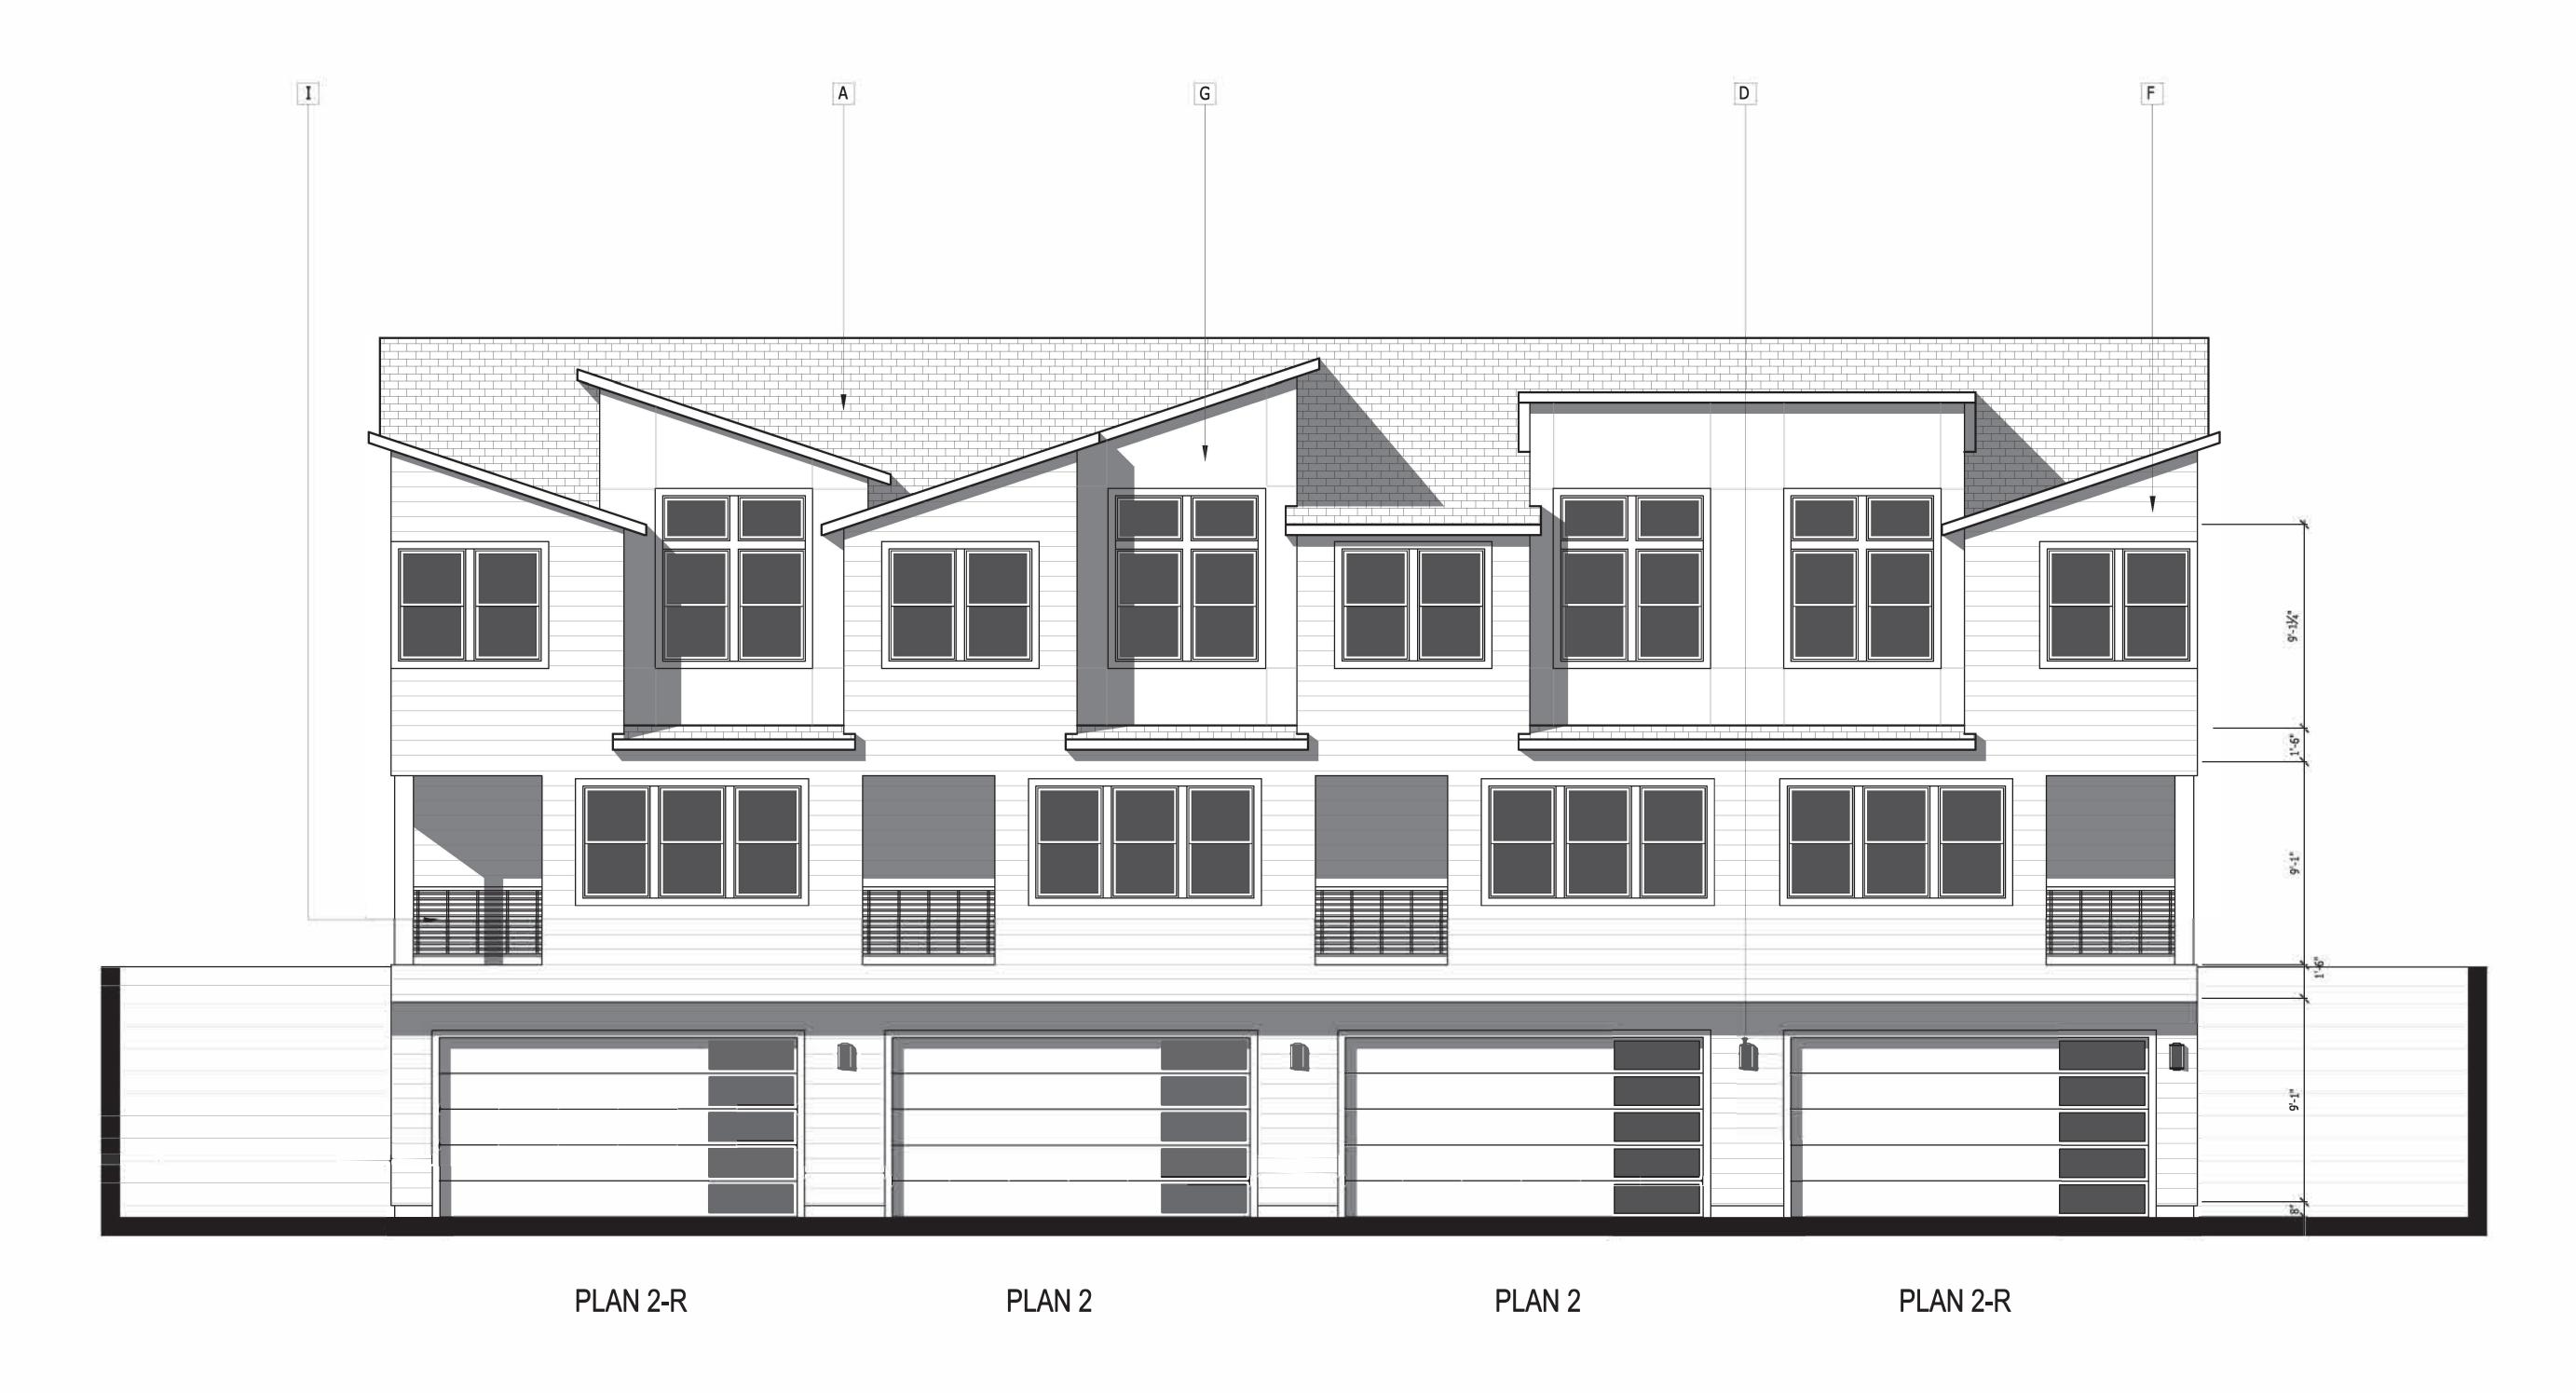

#### MATERIAL LEGEND

- A. CONCRETE FLAT TILE
- B. STONE VENEER RECESSED WINDOW
- D. LIGHT FIXTURE
- E. BOARD AND BATTEN SIDINGF. LAP SIDING
- G. HARDIE PANEL
- H. METAL AWNING
  I. METAL RAILING

SIDE ELEVATIONS

# MATERIAL LEGEND

- A. CONCRETE FLAT TILE

- B. STONE VENEER
  C. RECESSED WINDOW
  D. LIGHT FIXTURE
  E. BOARD AND BATTEN SIDING
  F. LAP SIDING
  G. HARDIE PANEL
  H. METAL AWNING
  I. METAL RAILING

06-29-2022