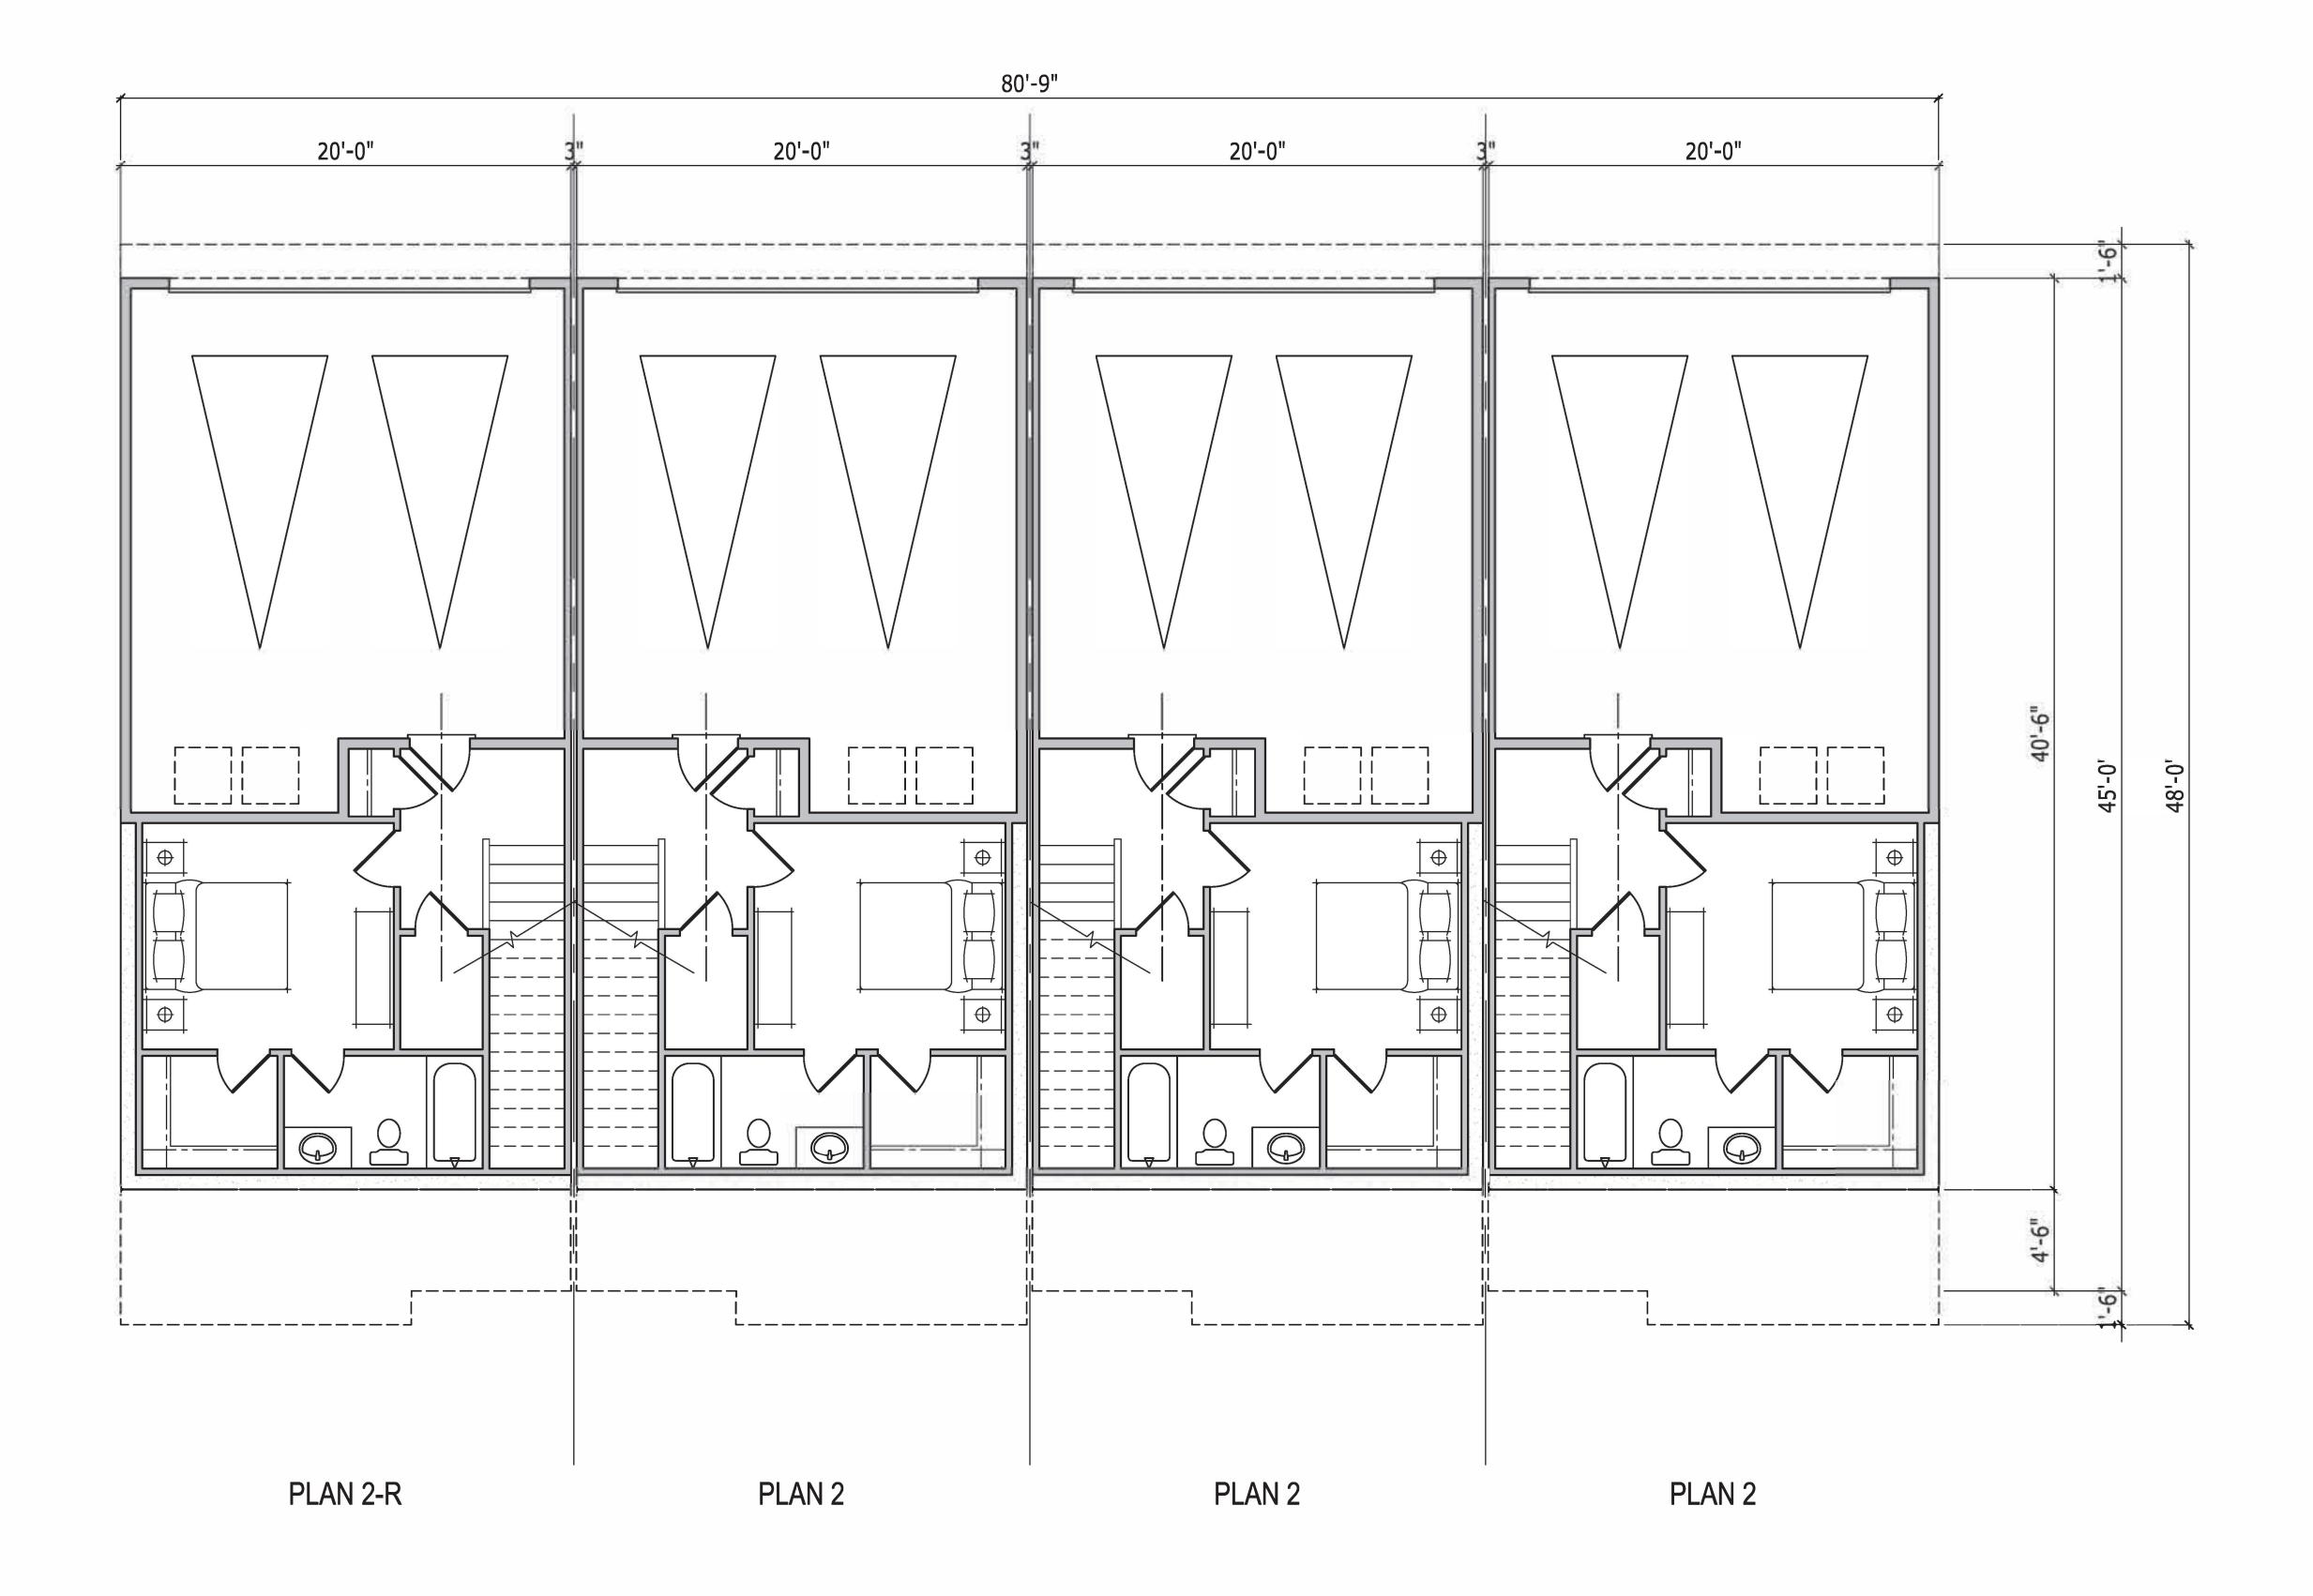

FIRST FLOOR- 862 SQ.FT.

FIRST FLOOR- 369 SQ.FT.

(TARGET = 1,800 SQ. FT.)



CAMAS MEADOWS TOWNS - 20' x 45' ATTACHED ALLEY LOADED TUCK UNDER

FIRST FLOOR



CAMAS MEADOWS TOWNS - 20' x 45' ATTACHED ALLEY LOADED TUCK UNDER

SECOND FLOOR



CAMAS MEADOWS TOWNS - 20' x 45' ATTACHED ALLEY LOADED TUCK UNDER

THIRD FLOOR



FRONT ELEVATION

#### MATERIAL LEGEND

- A. CONCRETE FLAT TILE
- B. STONE VENEER RECESSED WINDOW
- D. LIGHT FIXTURE
- E. BOARD AND BATTEN SIDINGF. LAP SIDING
- G. HARDIE PANEL
- H. METAL AWNING
  I. METAL RAILING



SIDE ELEVATIONS

# MATERIAL LEGEND

- A. CONCRETE FLAT TILE

- B. STONE VENEER
  C. RECESSED WINDOW
  D. LIGHT FIXTURE
  E. BOARD AND BATTEN SIDING
  F. LAP SIDING
  G. HARDIE PANEL
  H. METAL AWNING
  I. METAL RAILING

06-29-2022



REAR ELEVATION

## MATERIAL LEGEND

- A. CONCRETE FLAT TILE

- B. STONE VENEER
  C. RECESSED WINDOW
  D.