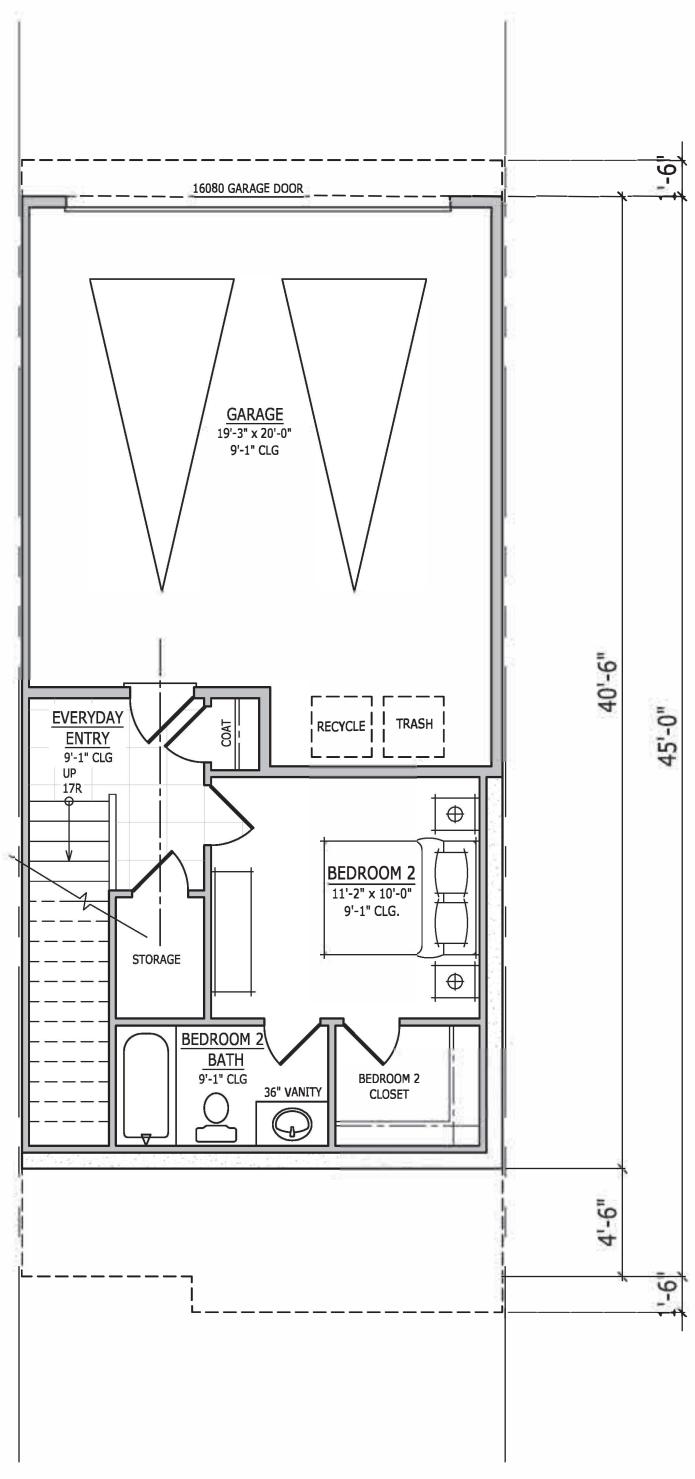

FIRST FLOOR- 862 SQ.FT.

FIRST FLOOR- 369 SQ.FT.

(TARGET = 1,800 SQ. FT.)

CAMAS MEADOWS TOWNS - 20' x 45' ATTACHED ALLEY LOADED TUCK UNDER

FIRST FLOOR

CAMAS MEADOWS TOWNS - 20' x 45' ATTACHED ALLEY LOADED TUCK UNDER