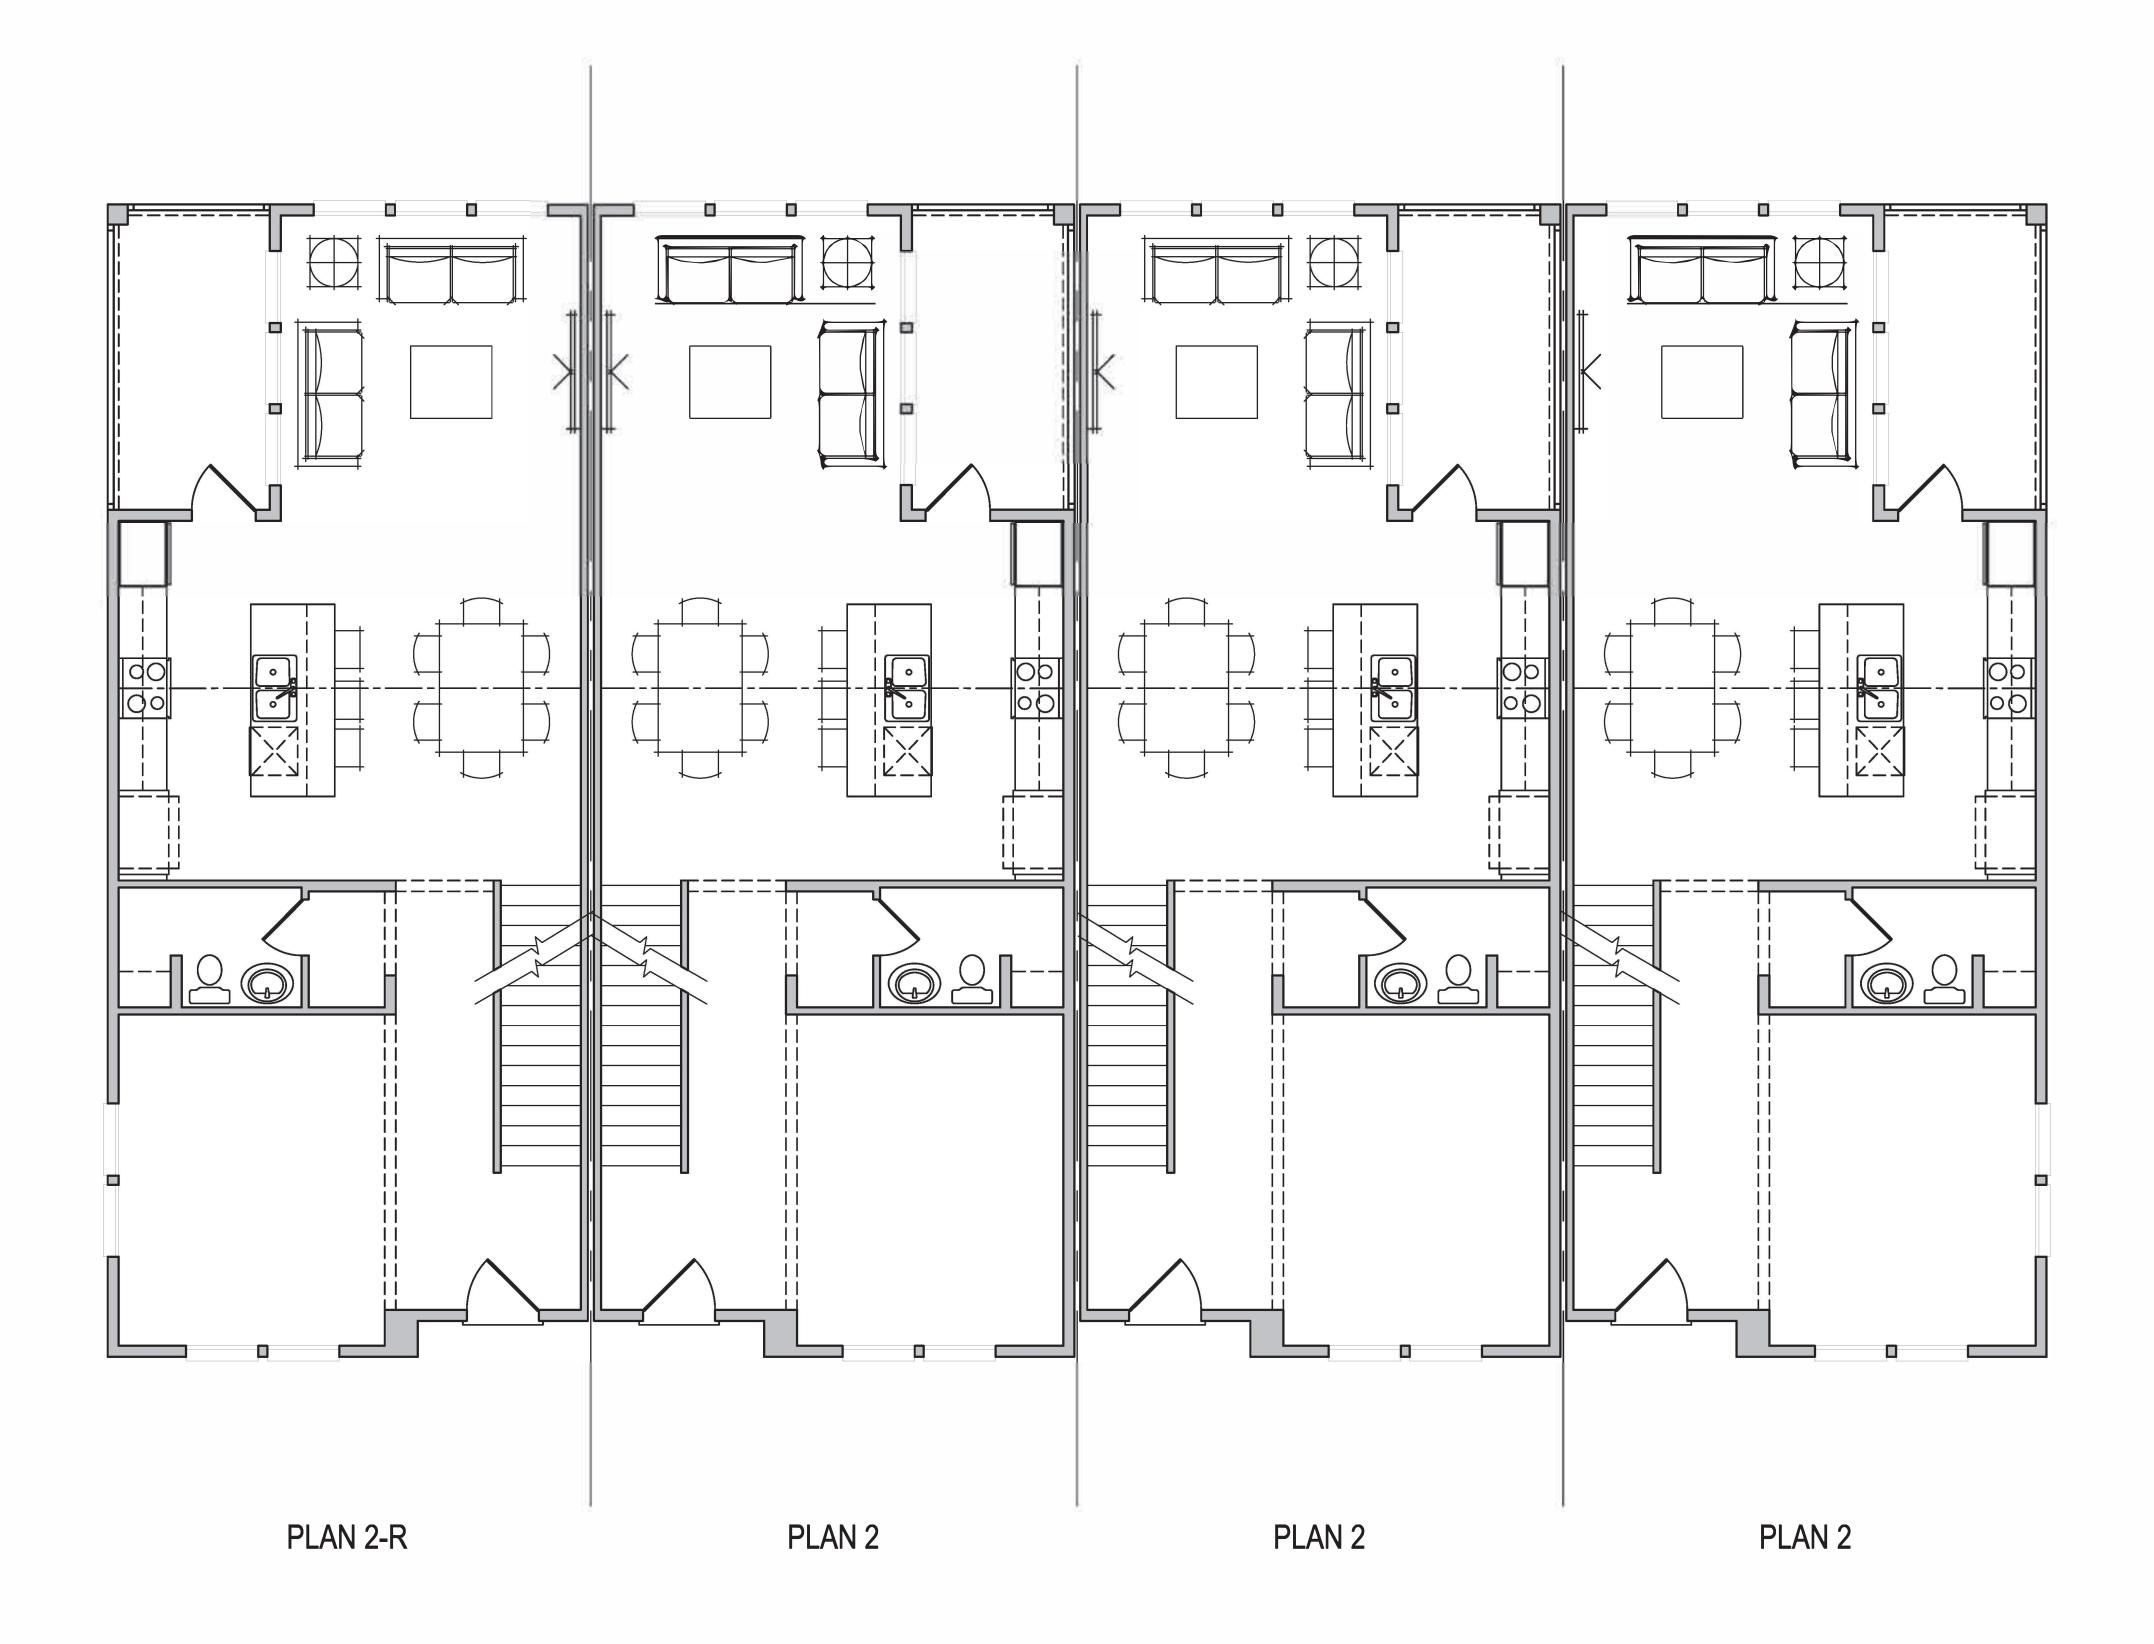

FIRST FLOOR- 862 SQ.FT.

FIRST FLOOR- 369 SQ.FT.

(TARGET = 1,800 SQ. FT.)

CAMAS MEADOWS TOWNS - 20' x 45' ATTACHED ALLEY LOADED TUCK UNDER

FIRST FLOOR

CAMAS MEADOWS TOWNS - 20' x 45' ATTACHED ALLEY LOADED TUCK UNDER