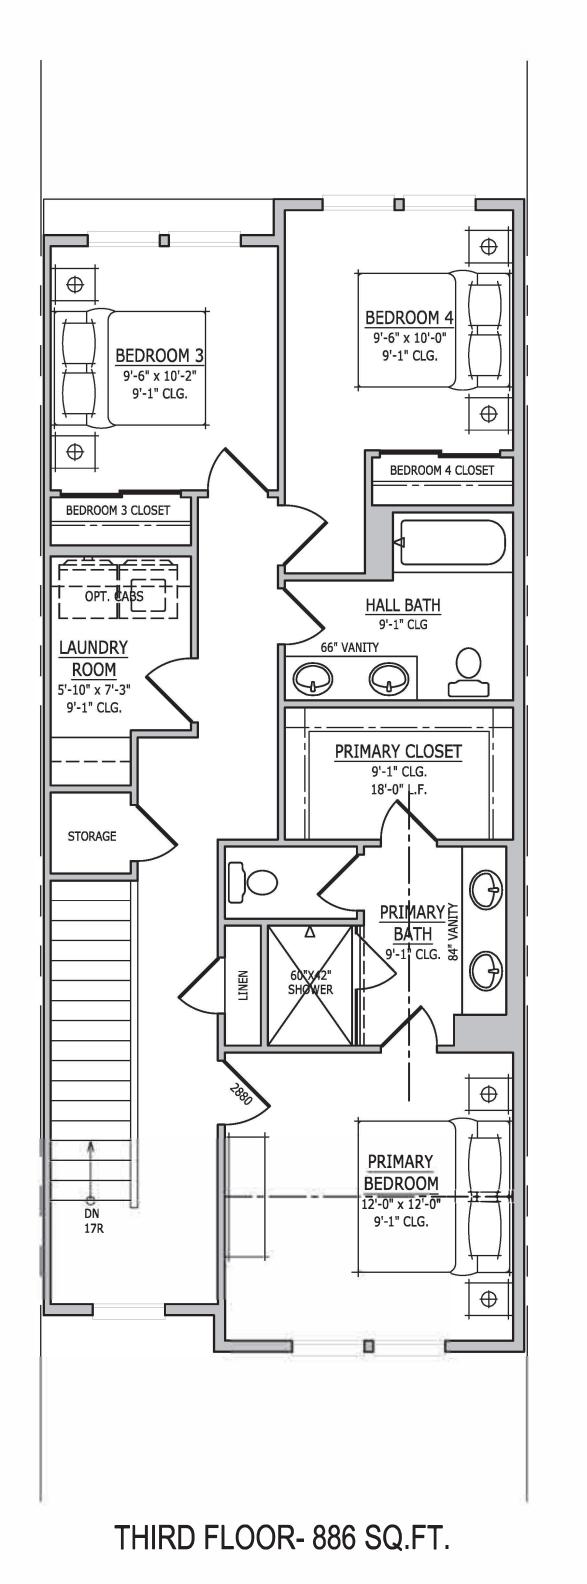

SECOND FLOOR

CAMAS MEADOWS TOWNS - 20' x 45' ATTACHED ALLEY LOADED TUCK UNDER

THIRD FLOOR

FRONT ELEVATION