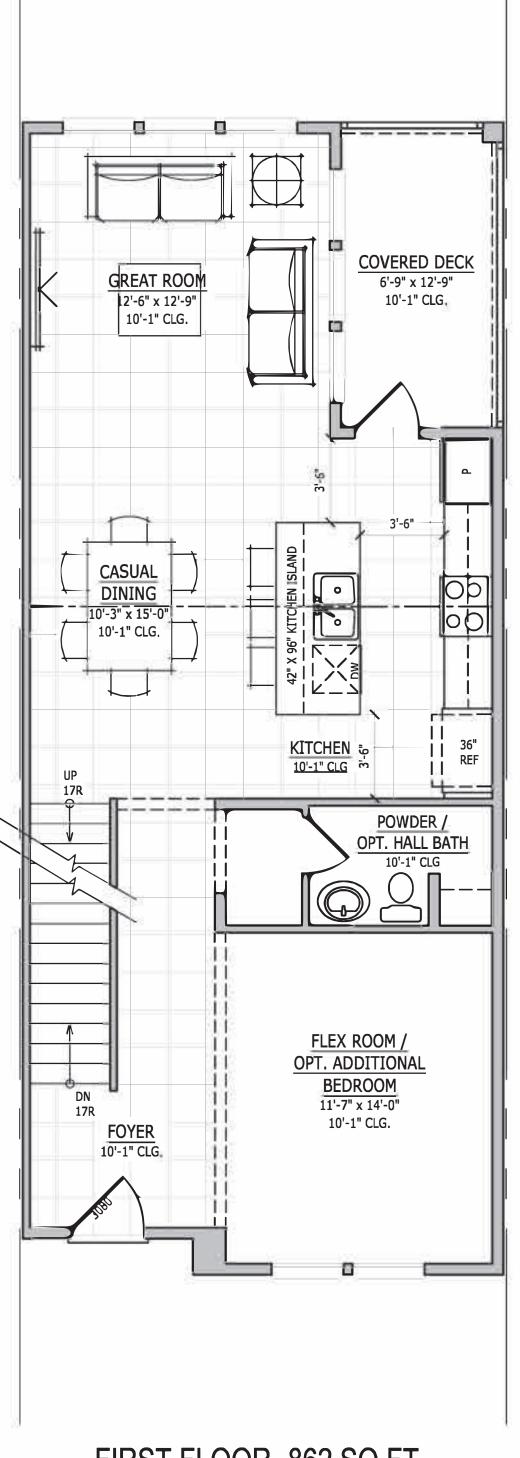

FIRST FLOOR- 862 SQ.FT.

FIRST FLOOR- 369 SQ.FT.

(TARGET = 1,800 SQ. FT.)

CAMAS MEADOWS TOWNS - 20' x 45' ATTACHED ALLEY LOADED TUCK UNDER

FIRST FLOOR

CAMAS MEADOWS TOWNS - 20' x 45' ATTACHED ALLEY LOADED TUCK UNDER