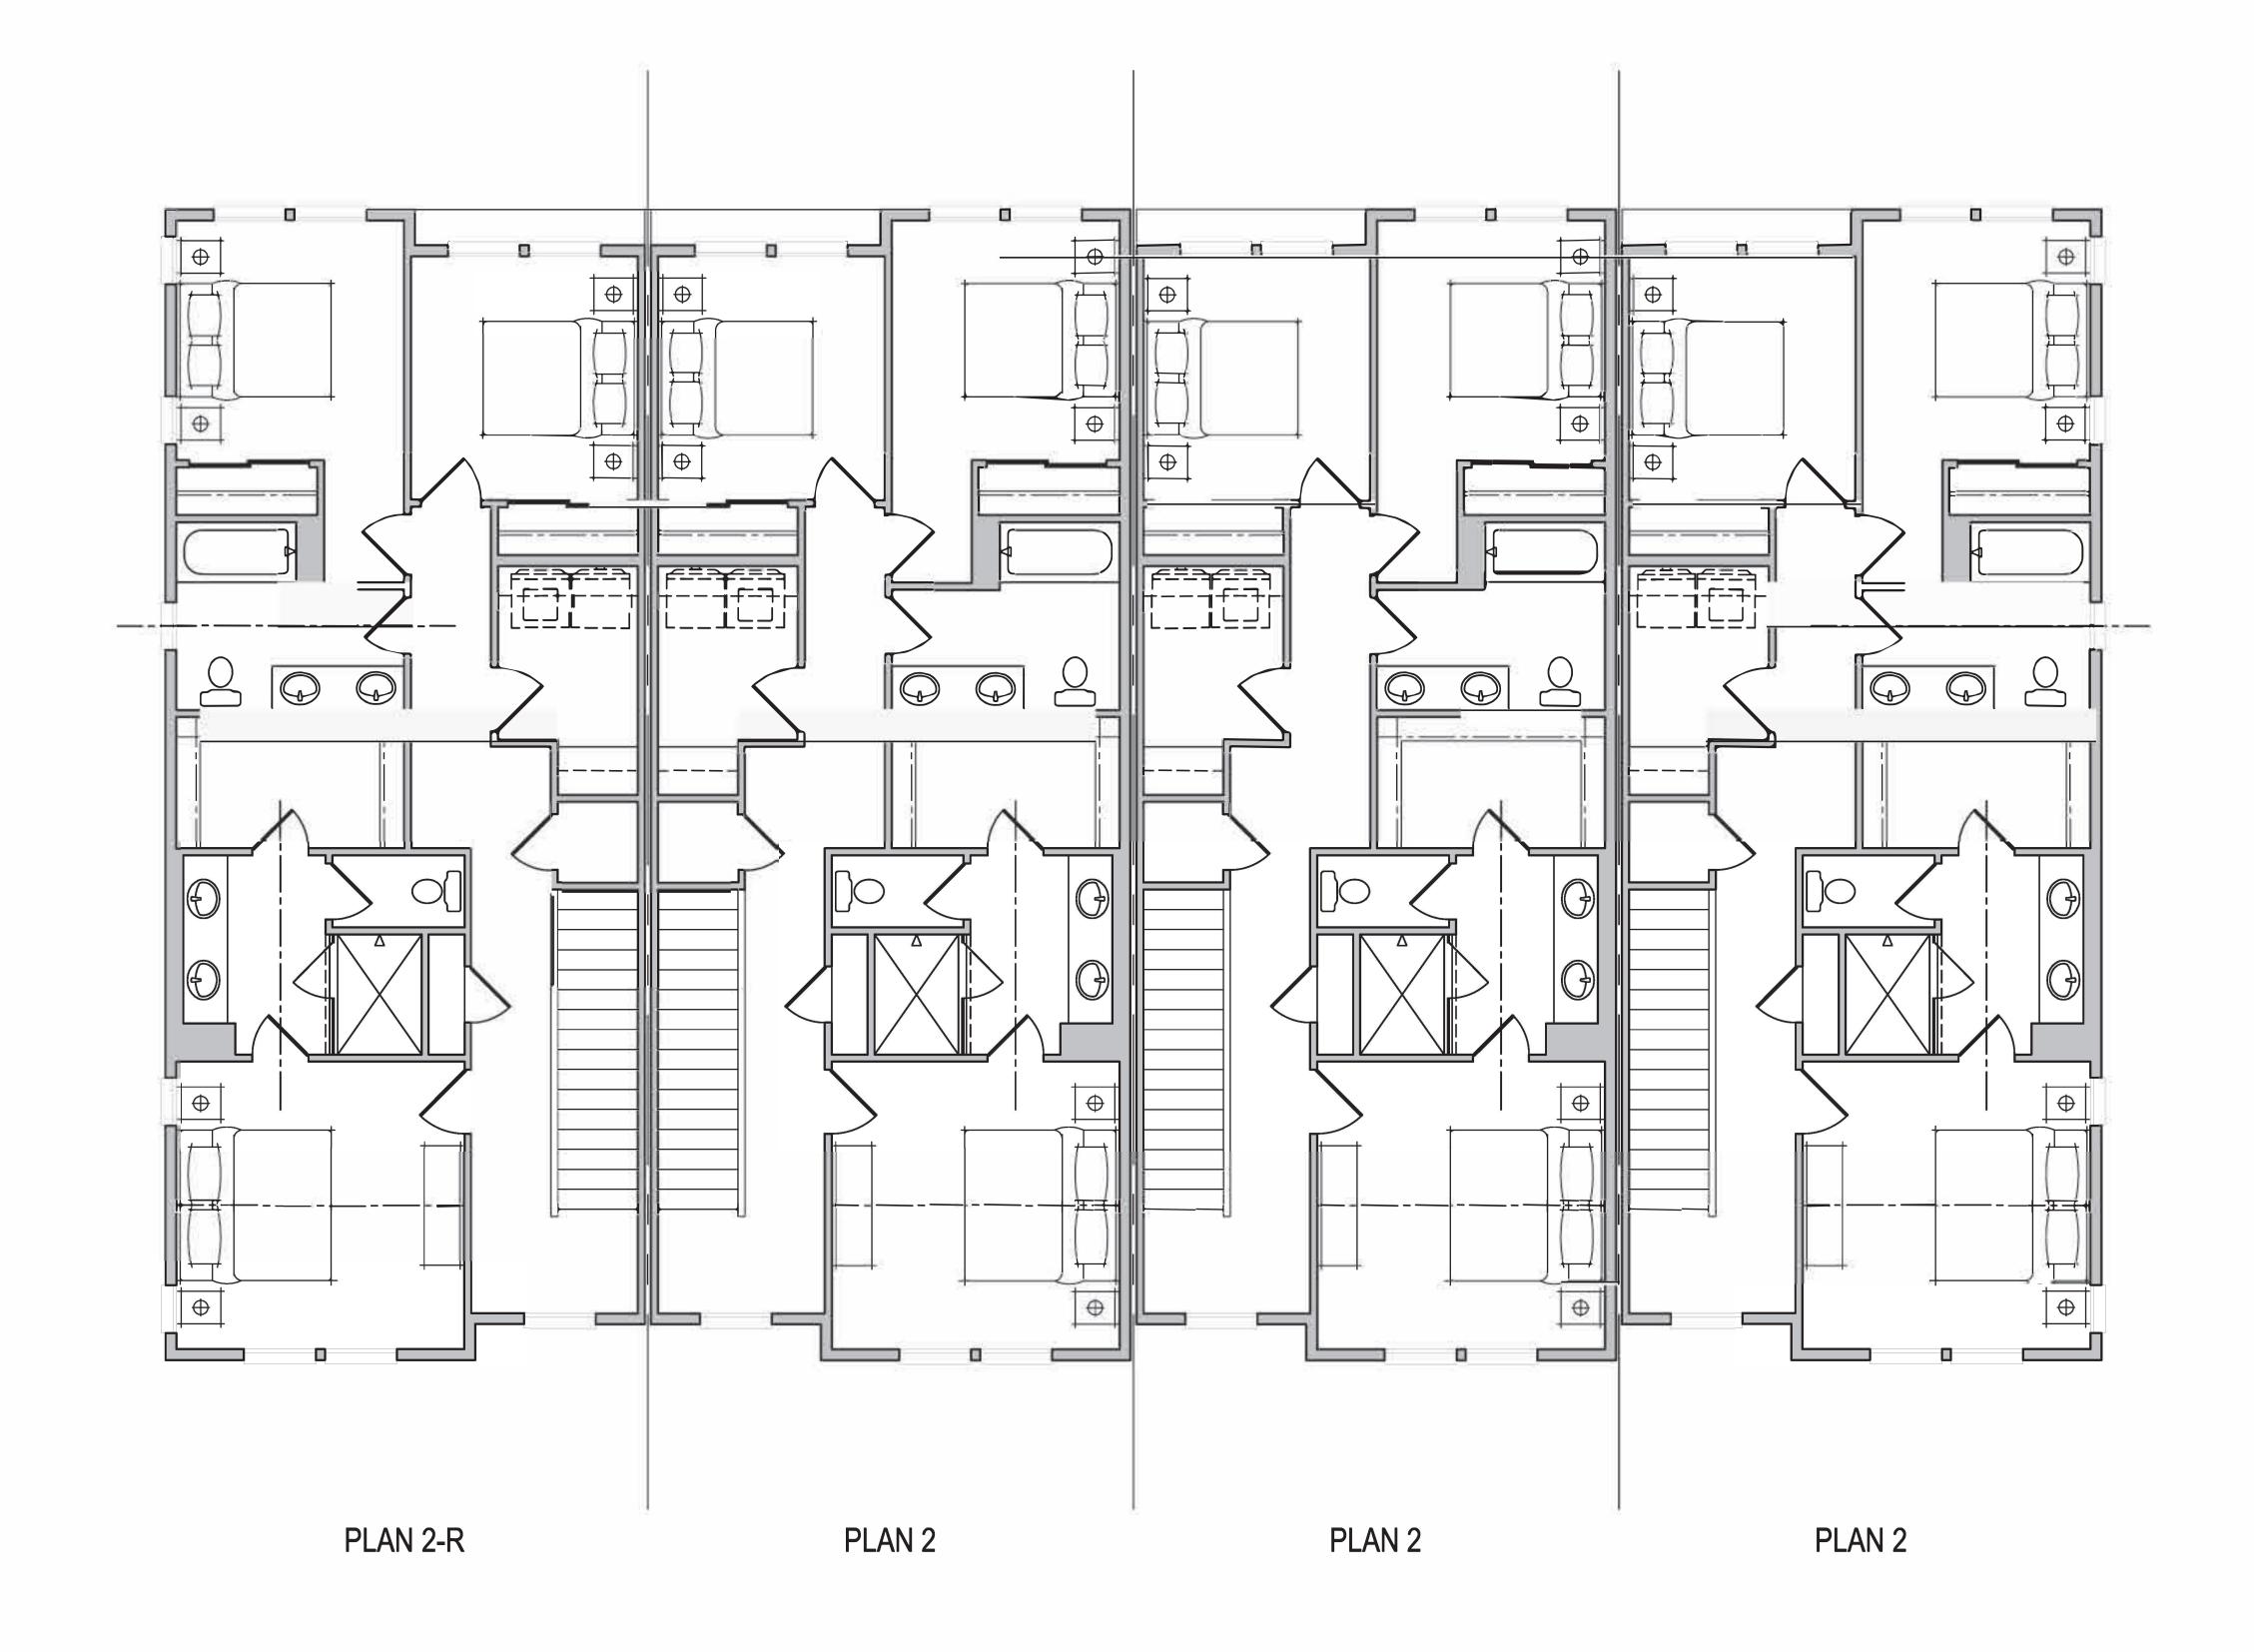

SECOND FLOOR

CAMAS MEADOWS TOWNS - 20' x 45' ATTACHED ALLEY LOADED TUCK UNDER

THIRD FLOOR

FRONT ELEVATION