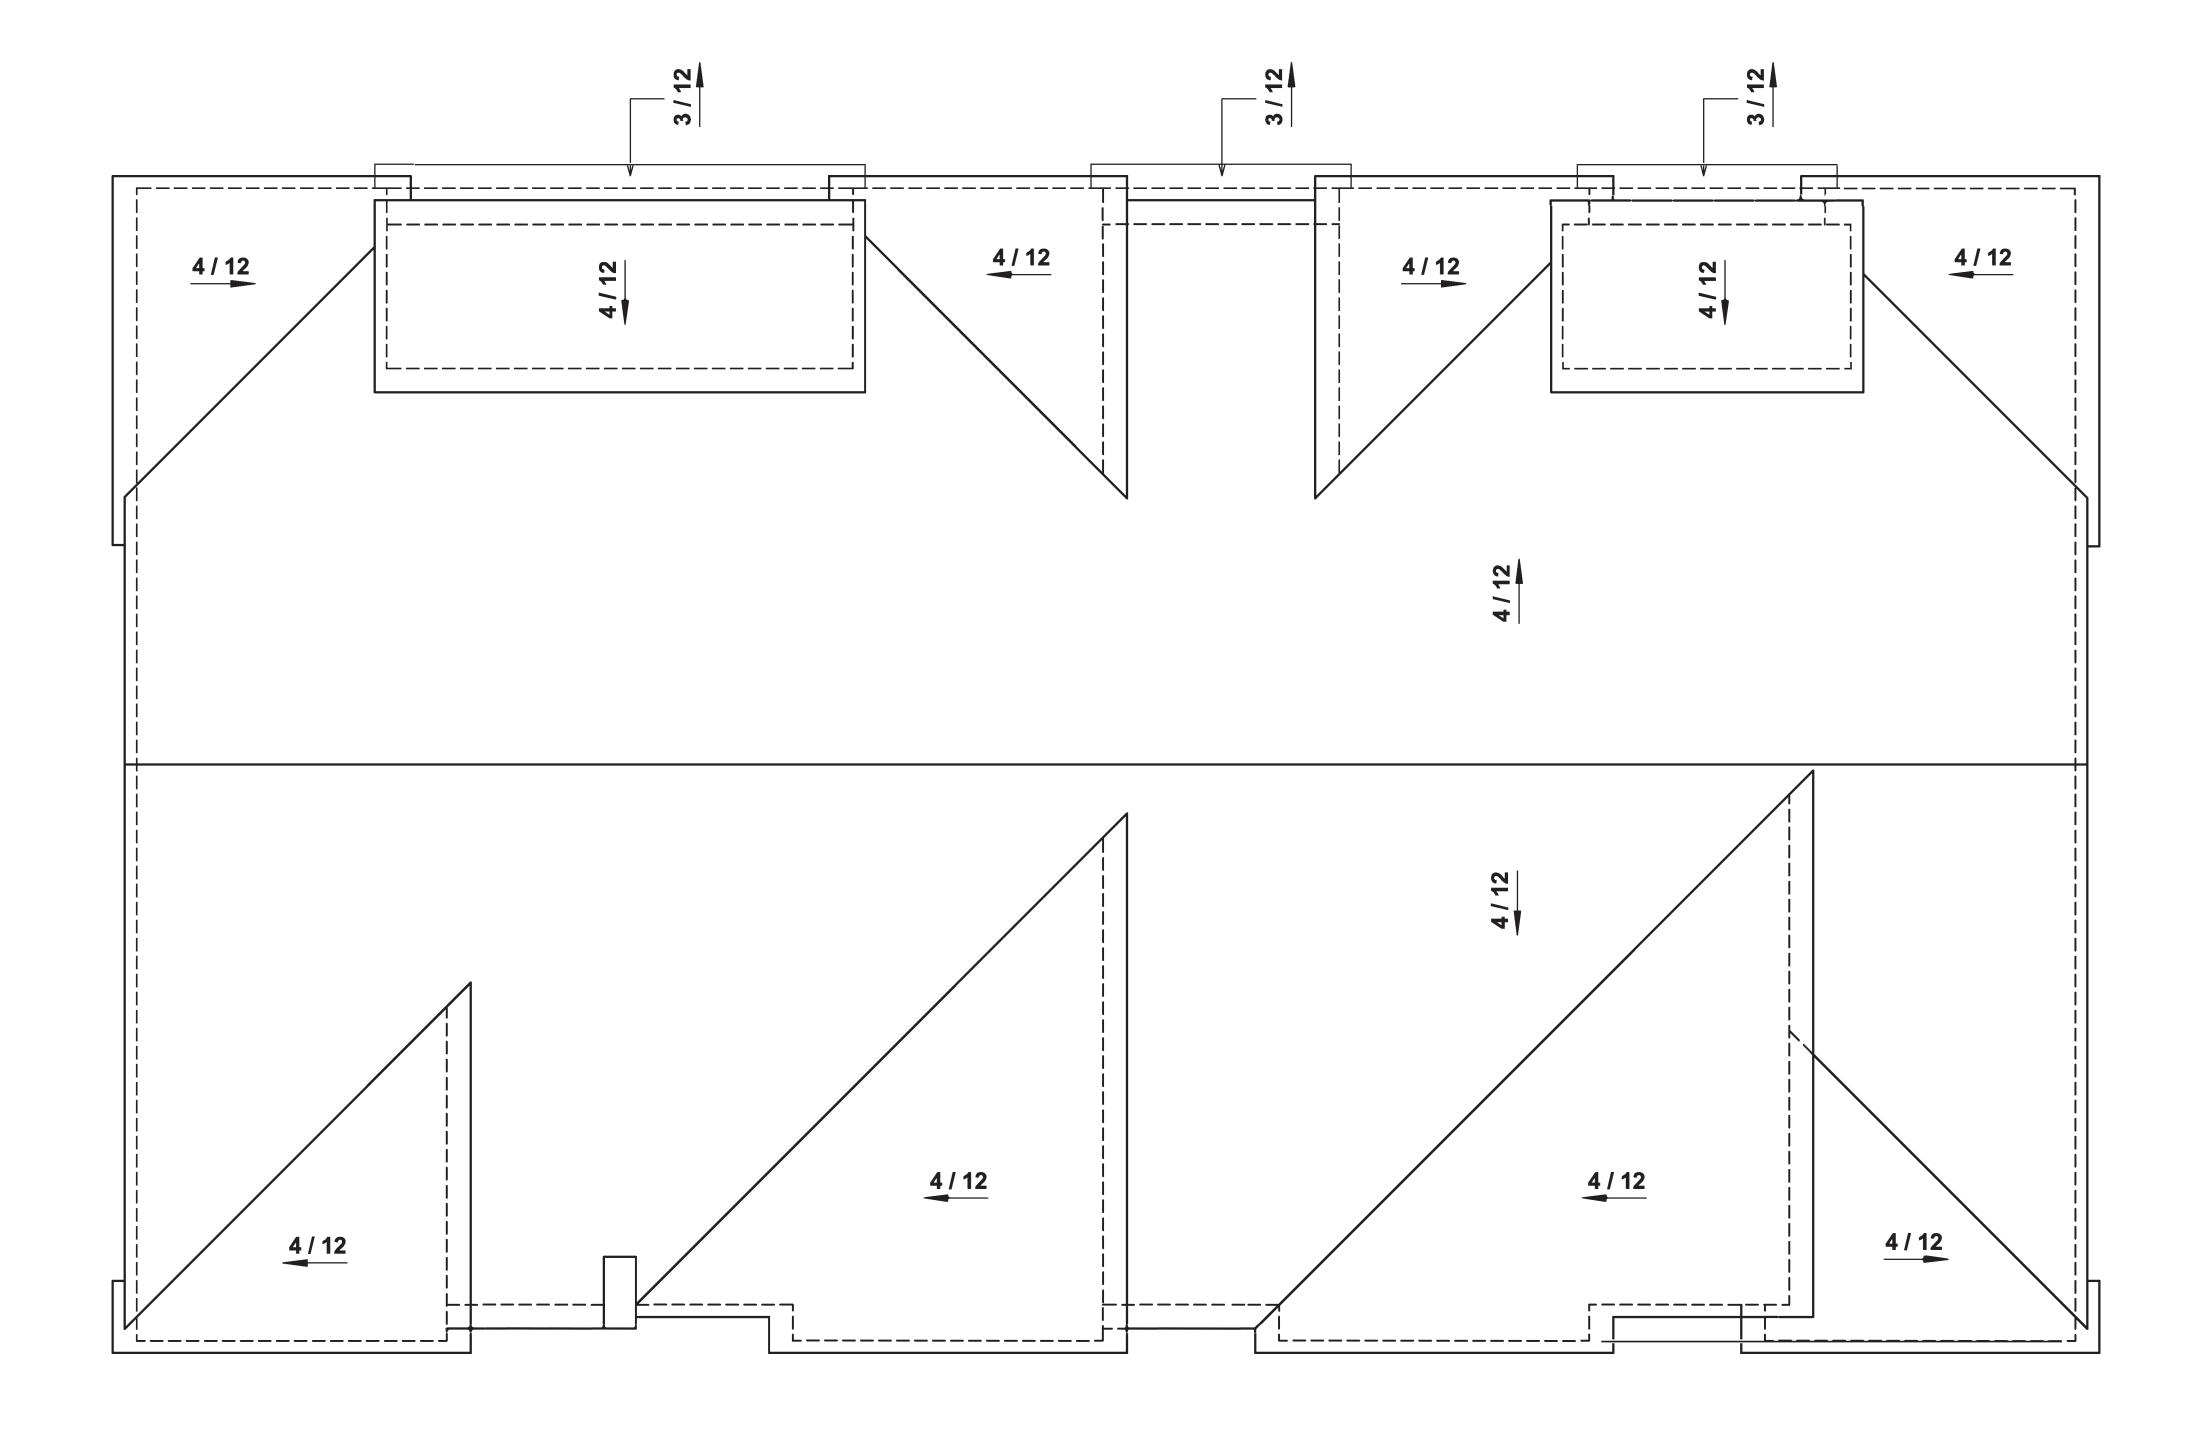

Toll Brothers
AMERICA'S LUXURY HOME BUILDER®

**ROOF PLAN** 

FRONT ELEVATION

## MATERIAL LEGEND

- A. CONCRETE FLAT TILE

- B. STONE VENEER
  C. RECESSED WINDOW
  D. LIGHT FIXTURE
  E. BOARD AND BATTEN SIDING
  F. LAP SIDING
  G. HARDIE PANEL
  H. METAL AWNING
  I. METAL RAILING

**ROOF PLAN** 