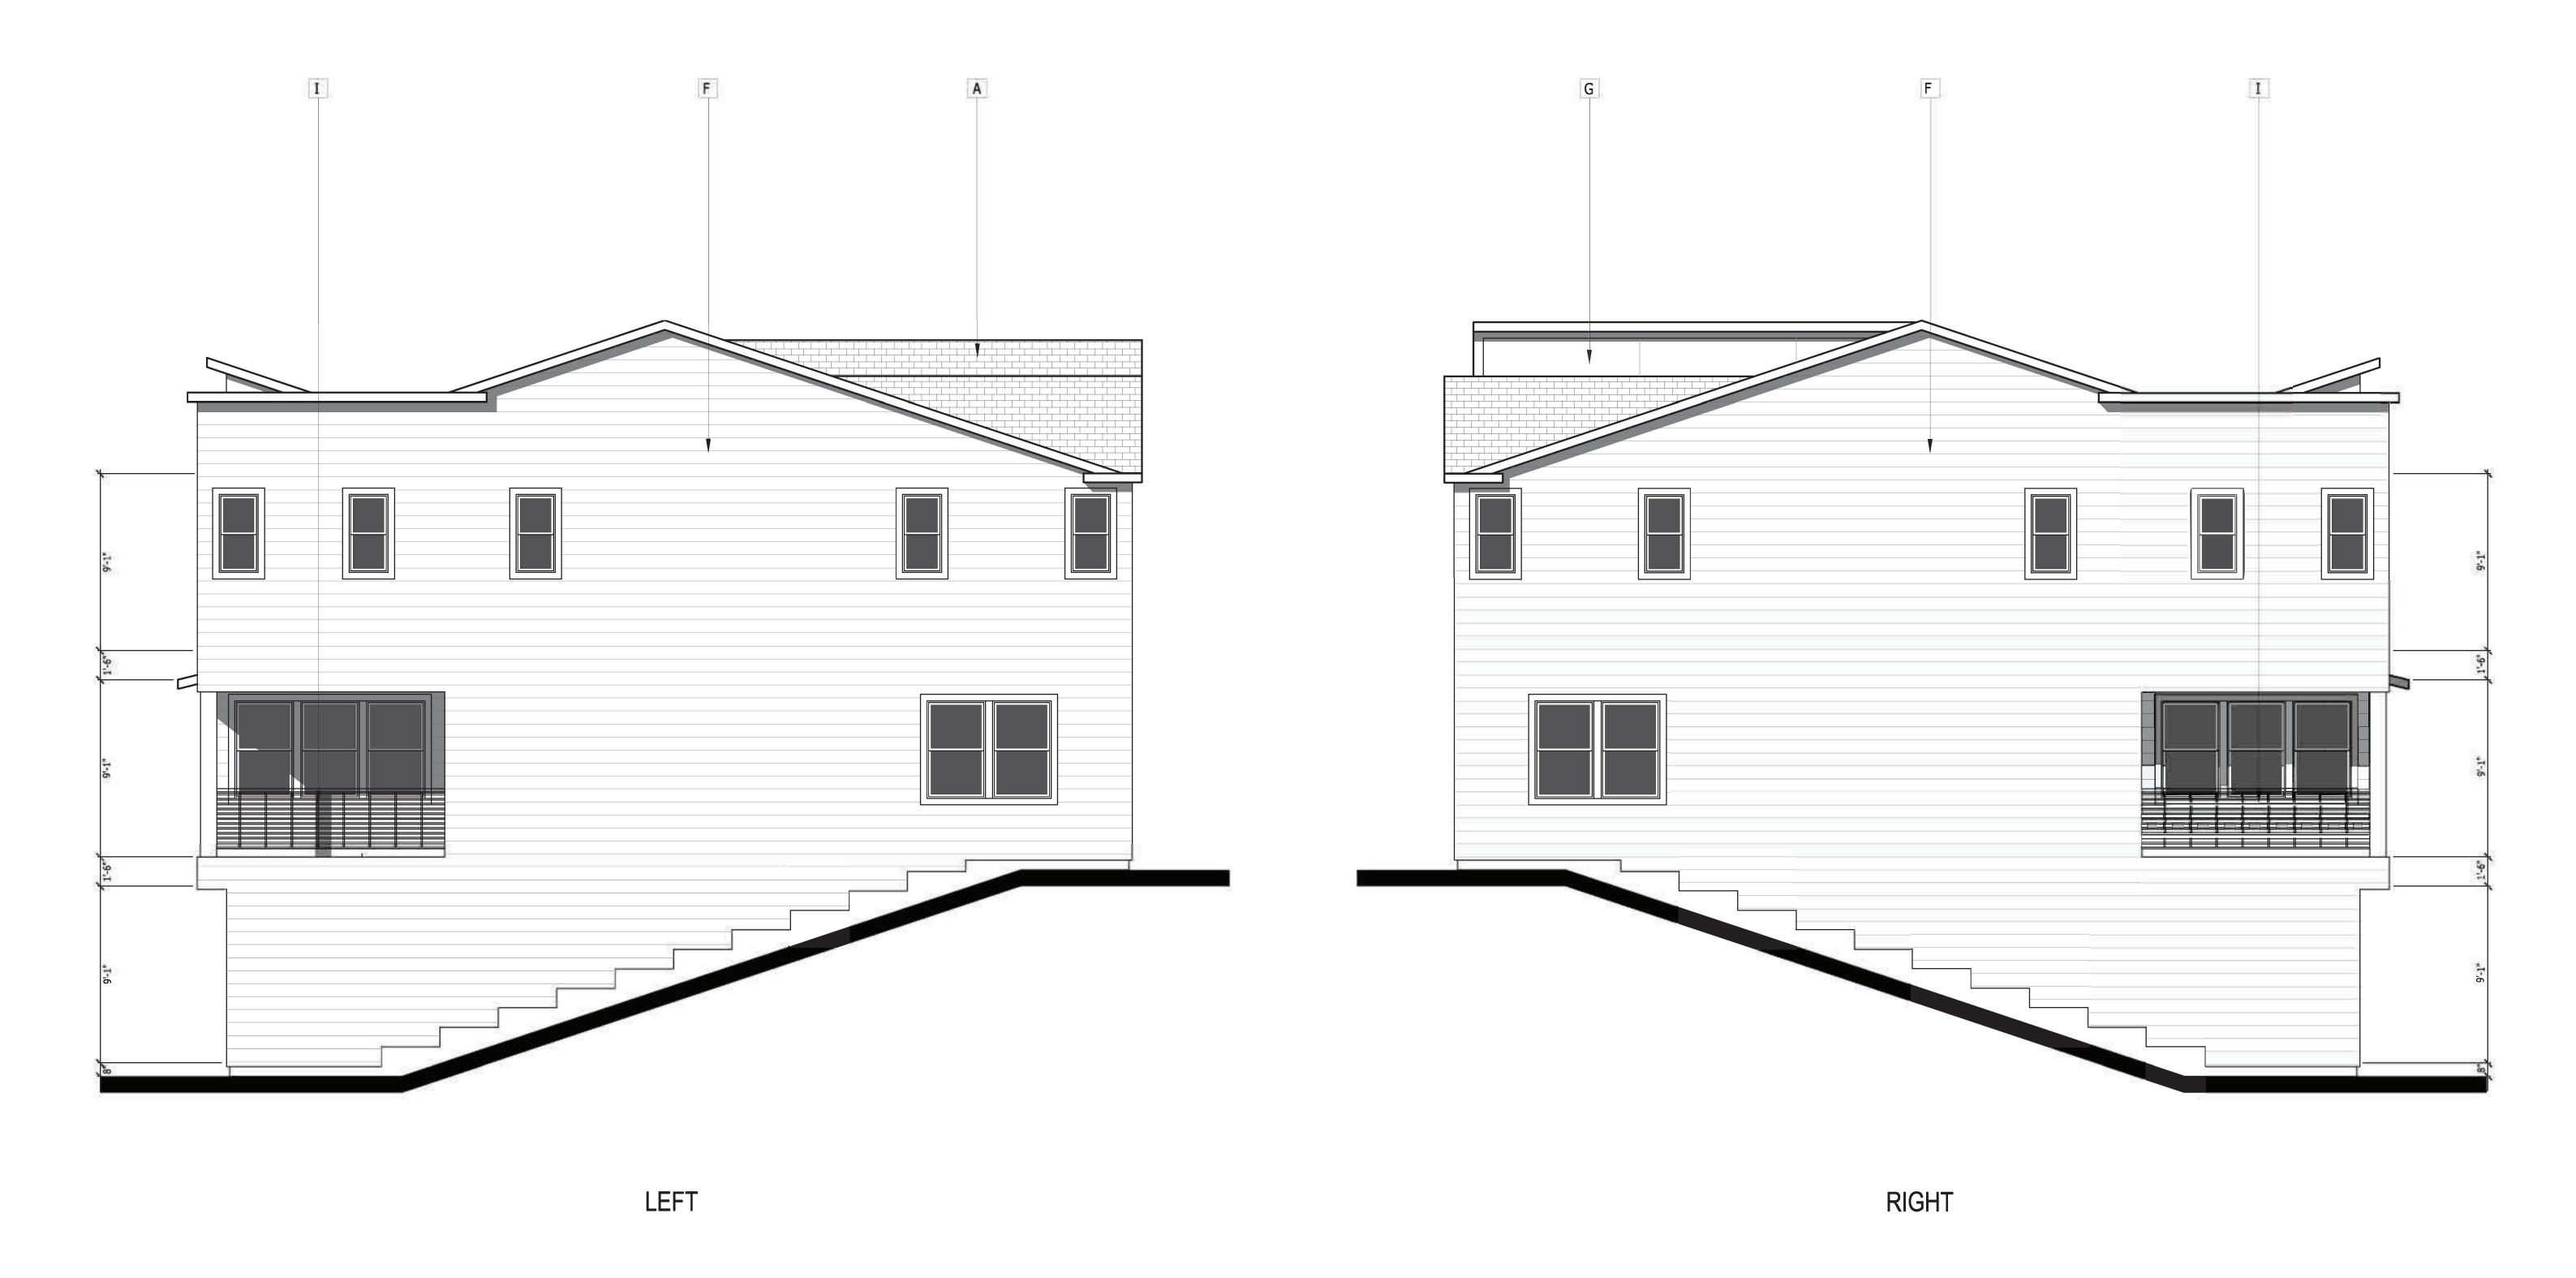

SIDE ELEVATIONS

# MATERIAL LEGEND

- A. CONCRETE FLAT TILE

- B. STONE VENEER
  C. RECESSED WINDOW
  D. LIGHT FIXTURE
  E. BOARD AND BATTEN SIDING
  F. LAP SIDING
  G. HARDIE PANEL
  H. METAL AWNING
  I. METAL RAILING

06-29-2022