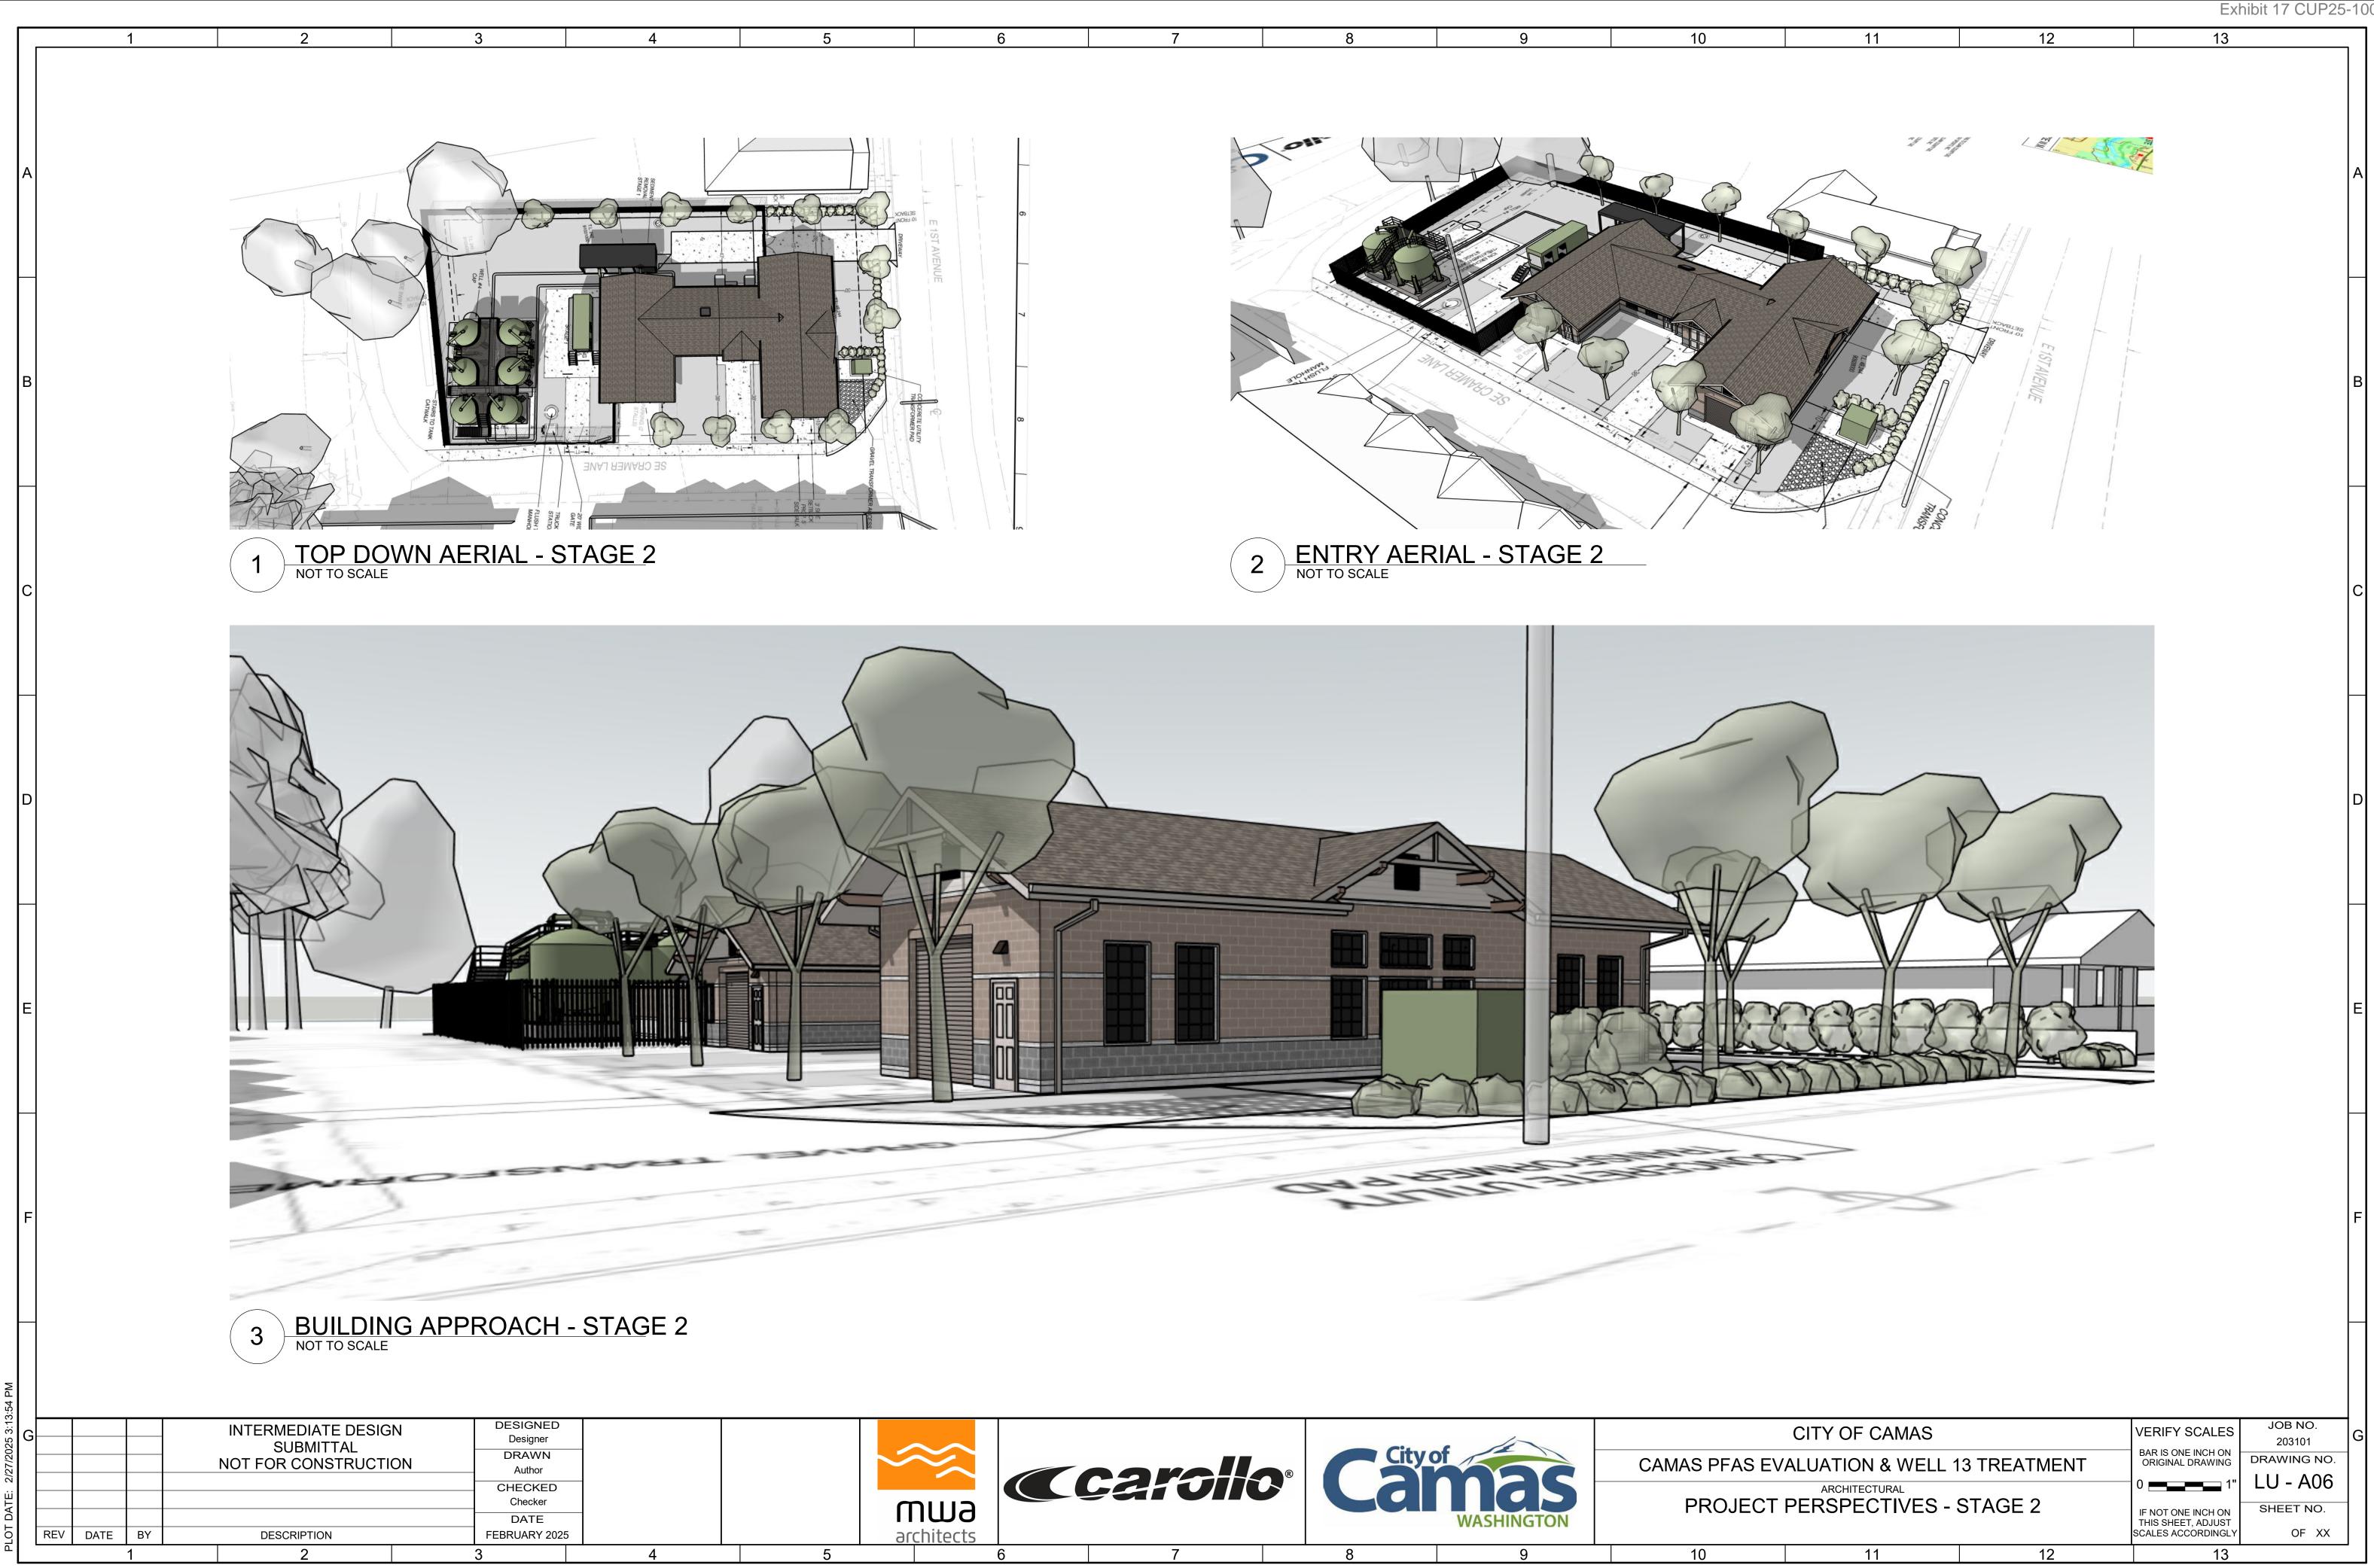

FILE NAME: Autodesk Docs://City of Camas - 203101/203101\_00A0101.rvt

| Exhibit 2 | 17 | CUP | 25-1 | 002 |
|-----------|----|-----|------|-----|
|-----------|----|-----|------|-----|

| 11 | 12           | 13 |  |
|----|--------------|----|--|
|    | PLAN LEGEND: |    |  |
|    | EXISTING     |    |  |
|    |              | N  |  |
|    |              |    |  |

| CITY OF CAMAS                     |    |                                                                | VERIFY SCALES                          | JOB NO.     | G |  |
|-----------------------------------|----|----------------------------------------------------------------|----------------------------------------|-------------|---|--|
|                                   |    |                                                                | -                                      | 203101      |   |  |
| AS EVALUATION & WELL 13 TREATMENT |    |                                                                | BAR IS ONE INCH ON<br>ORIGINAL DRAWING | DRAWING NO. | 1 |  |
|                                   |    |                                                                | 0 1"                                   | LU - A01    |   |  |
| FLOOR PLAN - STAGE 1              |    | IF NOT ONE INCH ON<br>THIS SHEET, ADJUST<br>SCALES ACCORDINGLY | SHEET NO.<br>OF XX                     |             |   |  |
|                                   | 11 | 12                                                             | 13                                     |             |   |  |