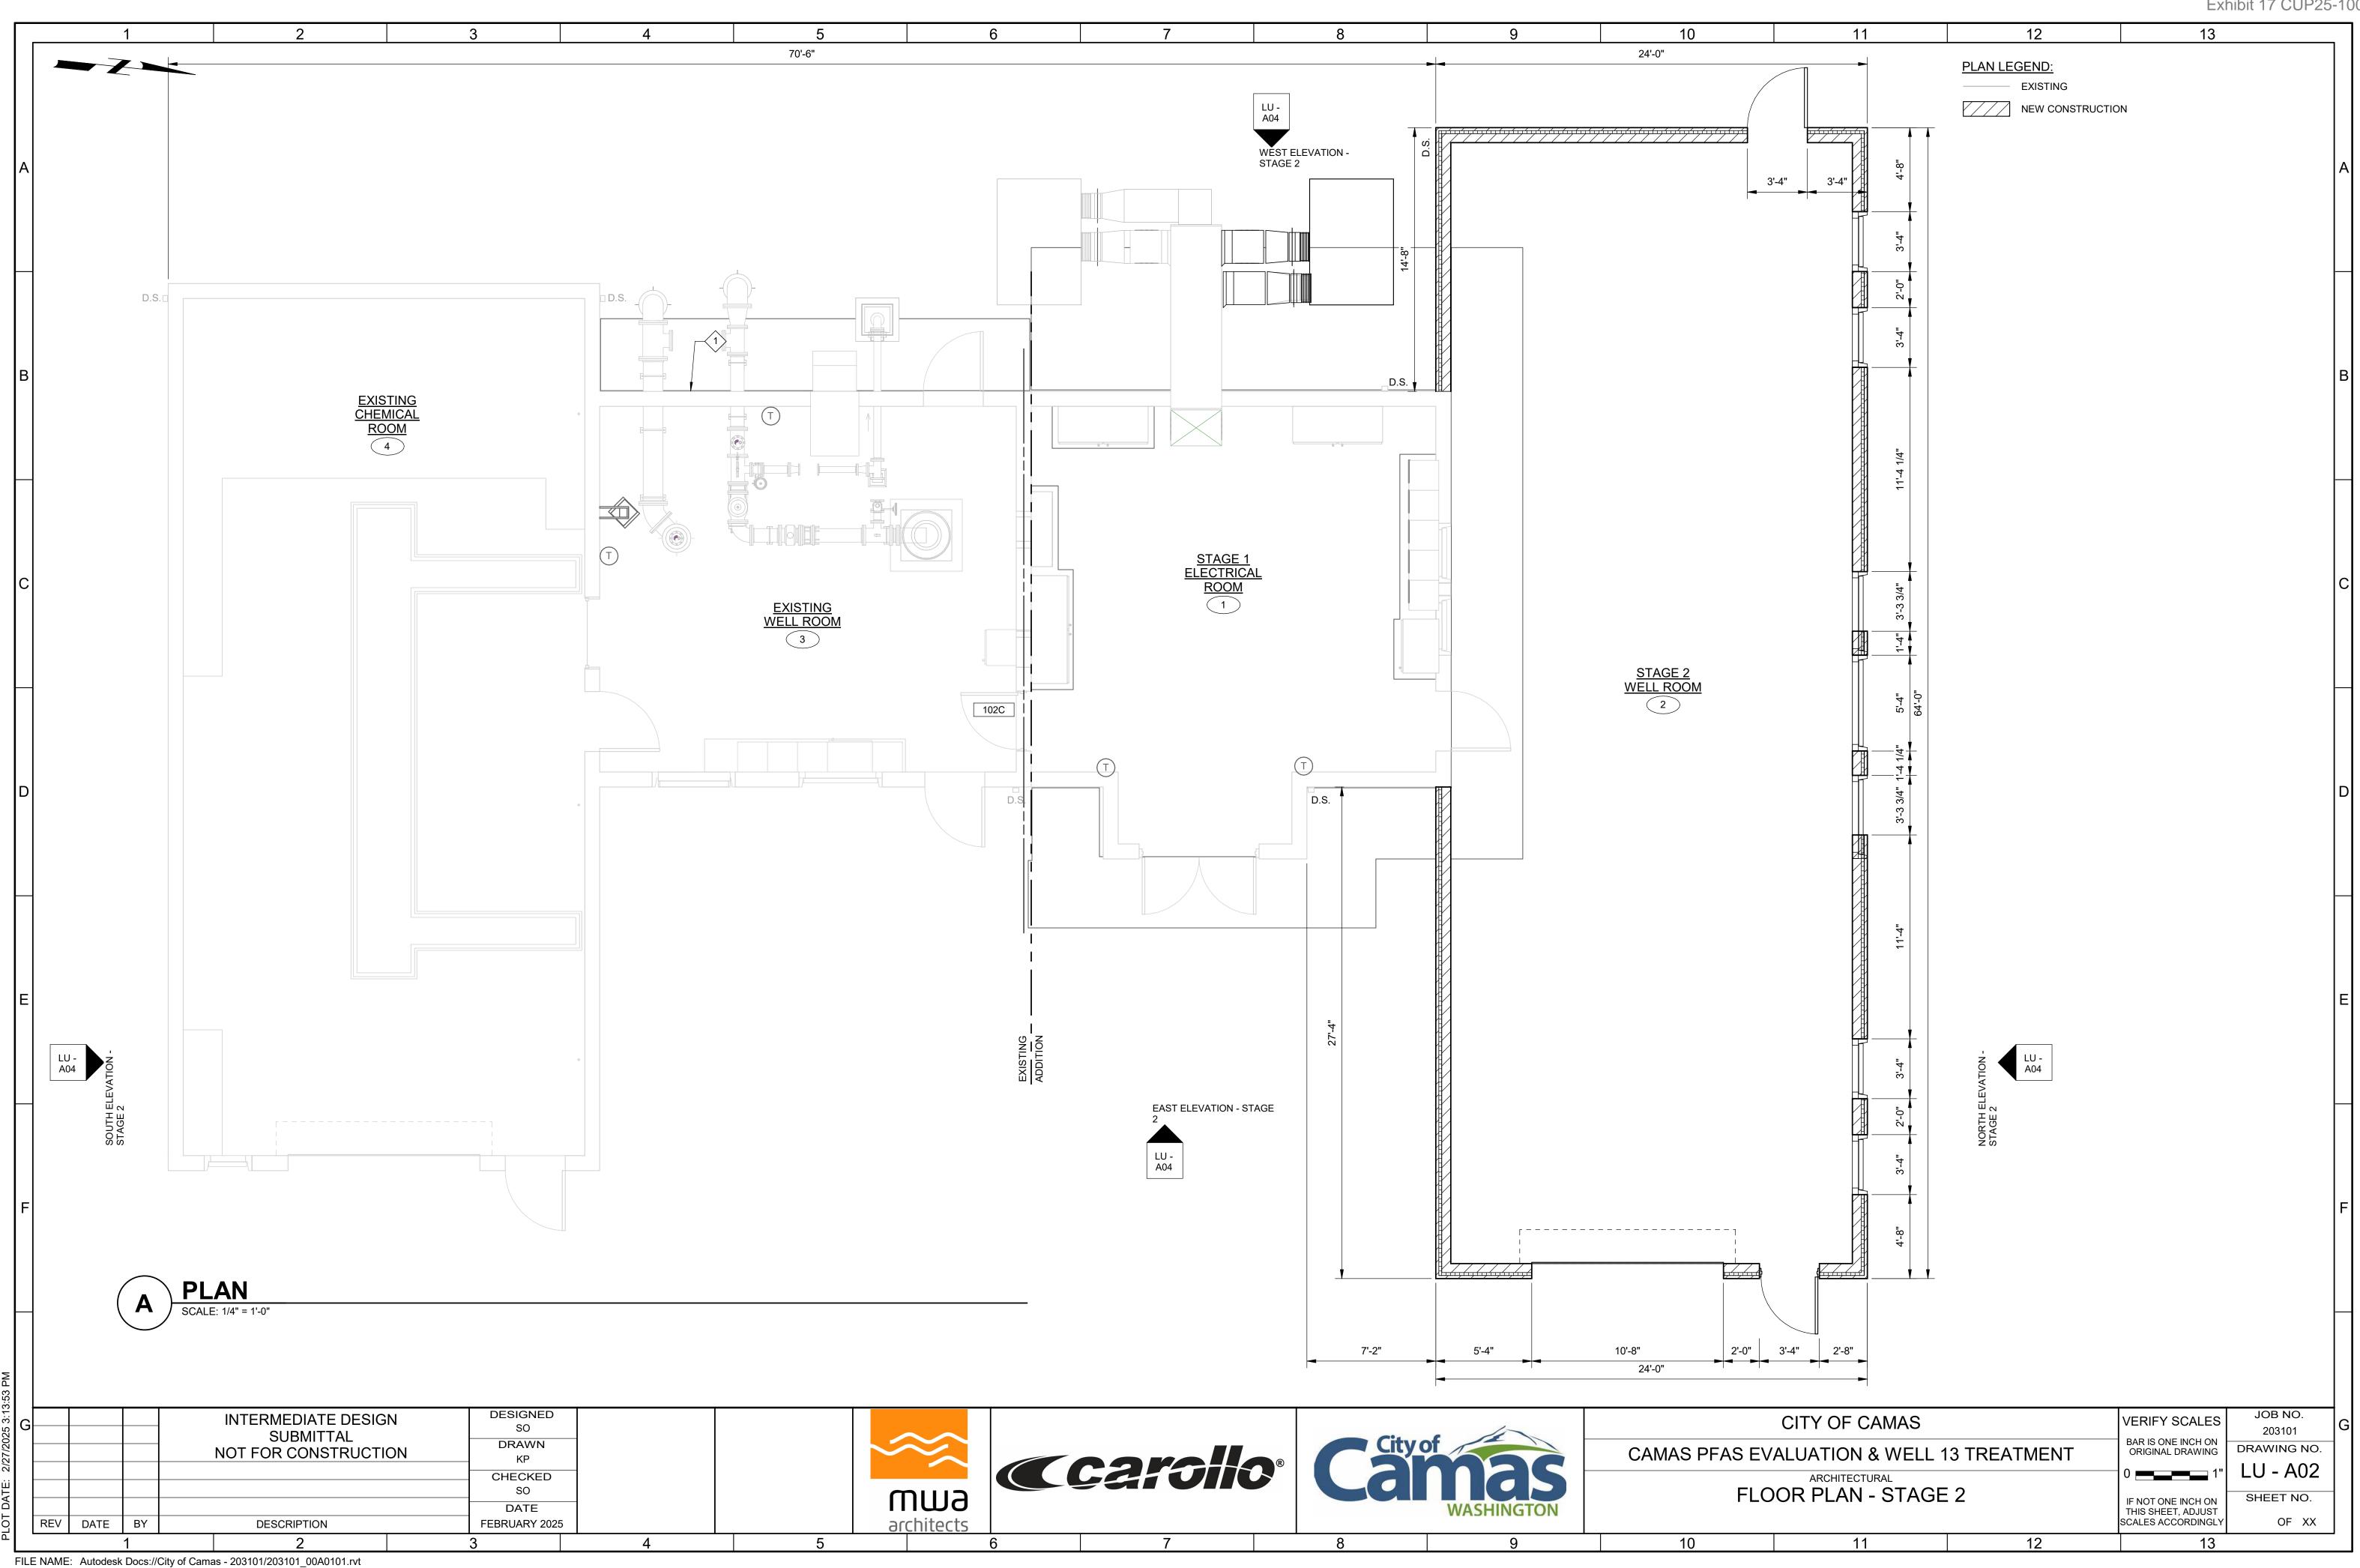

FILE NAME: Autodesk Docs://City of Camas - 203101/203101\_00A0101.rvt

| Exhibit 2 | 17 | CUP | 25-1 | 002 |
|-----------|----|-----|------|-----|
|-----------|----|-----|------|-----|

| 11 | 12           | 13 |  |
|----|--------------|----|--|
|    | PLAN LEGEND: |    |  |
|    | EXISTING     |    |  |
|    |              | N  |  |
|    |              |    |  |

| CITY OF CAMAS                     |    |                                                                | VERIFY SCALES                          | JOB NO.     | G |  |
|-----------------------------------|----|----------------------------------------------------------------|----------------------------------------|-------------|---|--|
|                                   |    |                                                                | -                                      | 203101      |   |  |
| AS EVALUATION & WELL 13 TREATMENT |    |                                                                | BAR IS ONE INCH ON<br>ORIGINAL DRAWING | DRAWING NO. | 1 |  |
|                                   |    |                                                                | 0 1"                                   | LU - A01    |   |  |
| FLOOR PLAN - STAGE 1              |    | IF NOT ONE INCH ON<br>THIS SHEET, ADJUST<br>SCALES ACCORDINGLY | SHEET NO.<br>OF XX                     |             |   |  |
|                                   | 11 | 12                                                             | 13                                     |             |   |  |