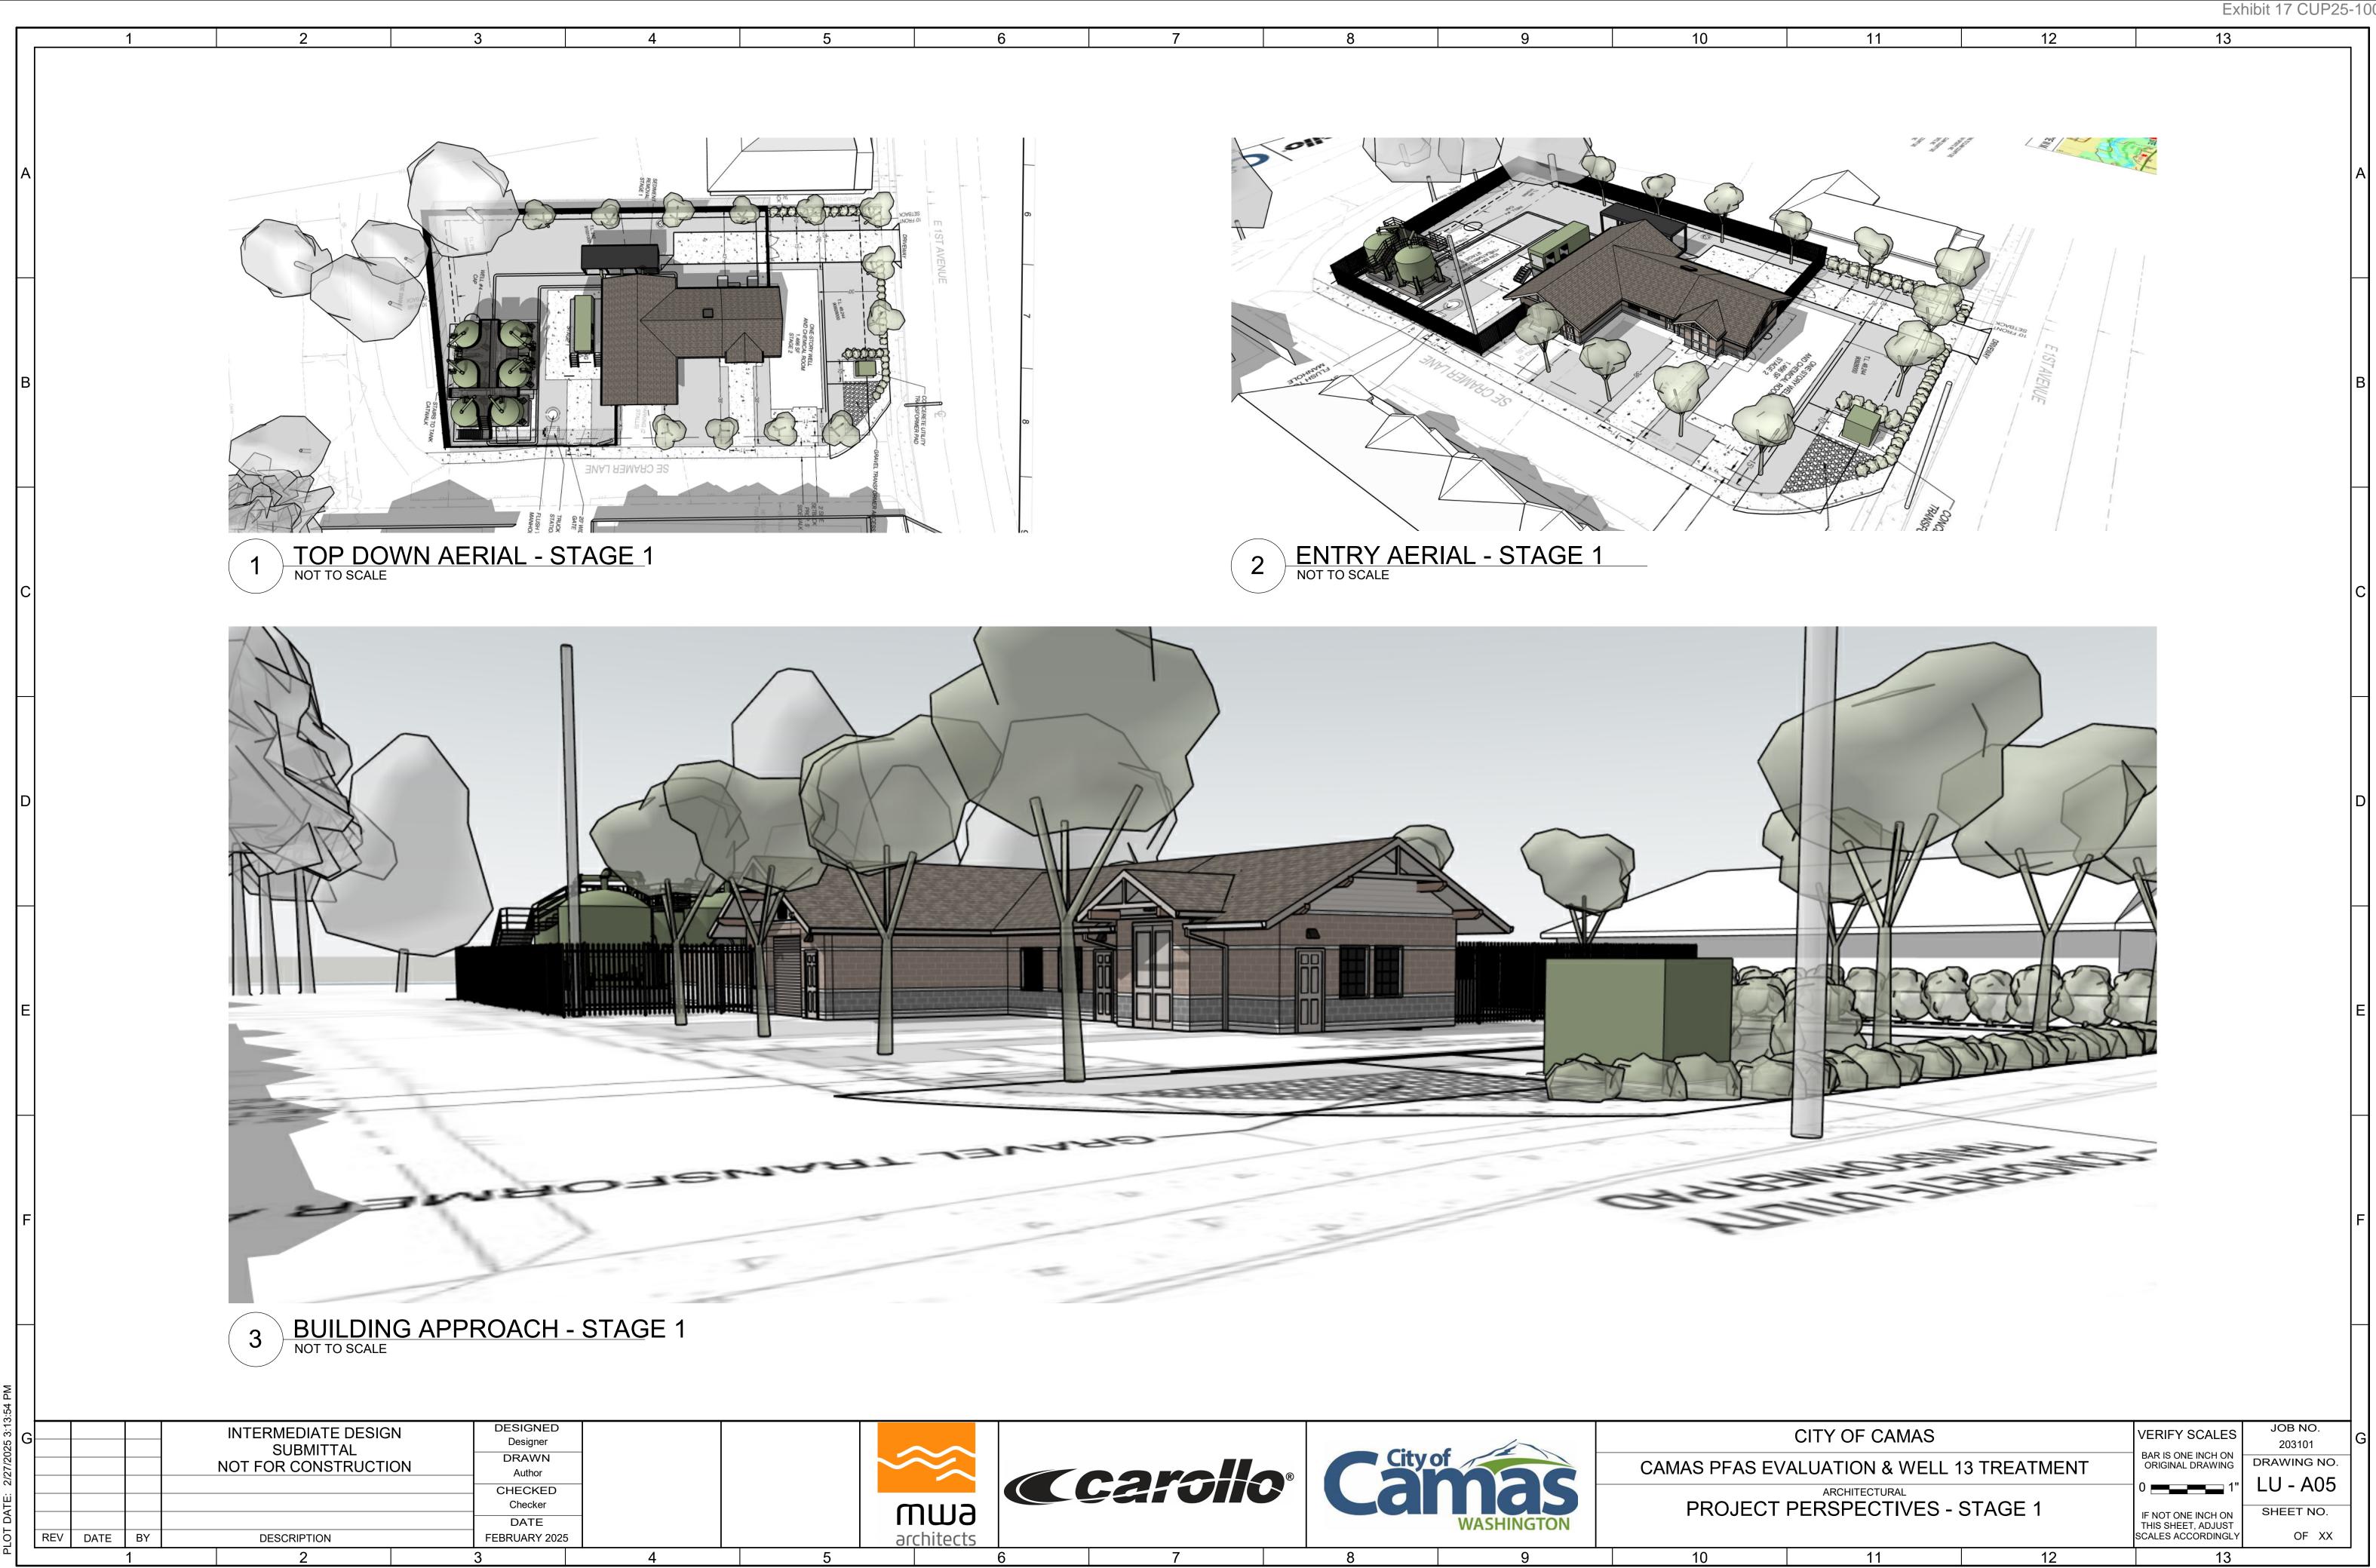

FILE NAME: Autodesk Docs://City of Camas - 203101/203101\_00A0101.rvt

| Exhibit 2 | 17 | CUP | 25-1 | 002 |
|-----------|----|-----|------|-----|
|-----------|----|-----|------|-----|

| 11 | 12           | 13 |  |
|----|--------------|----|--|
|    | PLAN LEGEND: |    |  |
|    | EXISTING     |    |  |
|    |              | N  |  |
|    |              |    |  |

| CITY OF CAMAS                     |    |                                                                | VERIFY SCALES                          | JOB NO.     | G |  |
|-----------------------------------|----|----------------------------------------------------------------|----------------------------------------|-------------|---|--|
|                                   |    |                                                                | -                                      | 203101      |   |  |
| AS EVALUATION & WELL 13 TREATMENT |    |                                                                | BAR IS ONE INCH ON<br>ORIGINAL DRAWING | DRAWING NO. | 1 |  |
|                                   |    |                                                                | 0 1"                                   | LU - A01    |   |  |
| FLOOR PLAN - STAGE 1              |    | IF NOT ONE INCH ON<br>THIS SHEET, ADJUST<br>SCALES ACCORDINGLY | SHEET NO.<br>OF XX                     |             |   |  |
|                                   | 11 | 12                                                             | 13                                     |             |   |  |