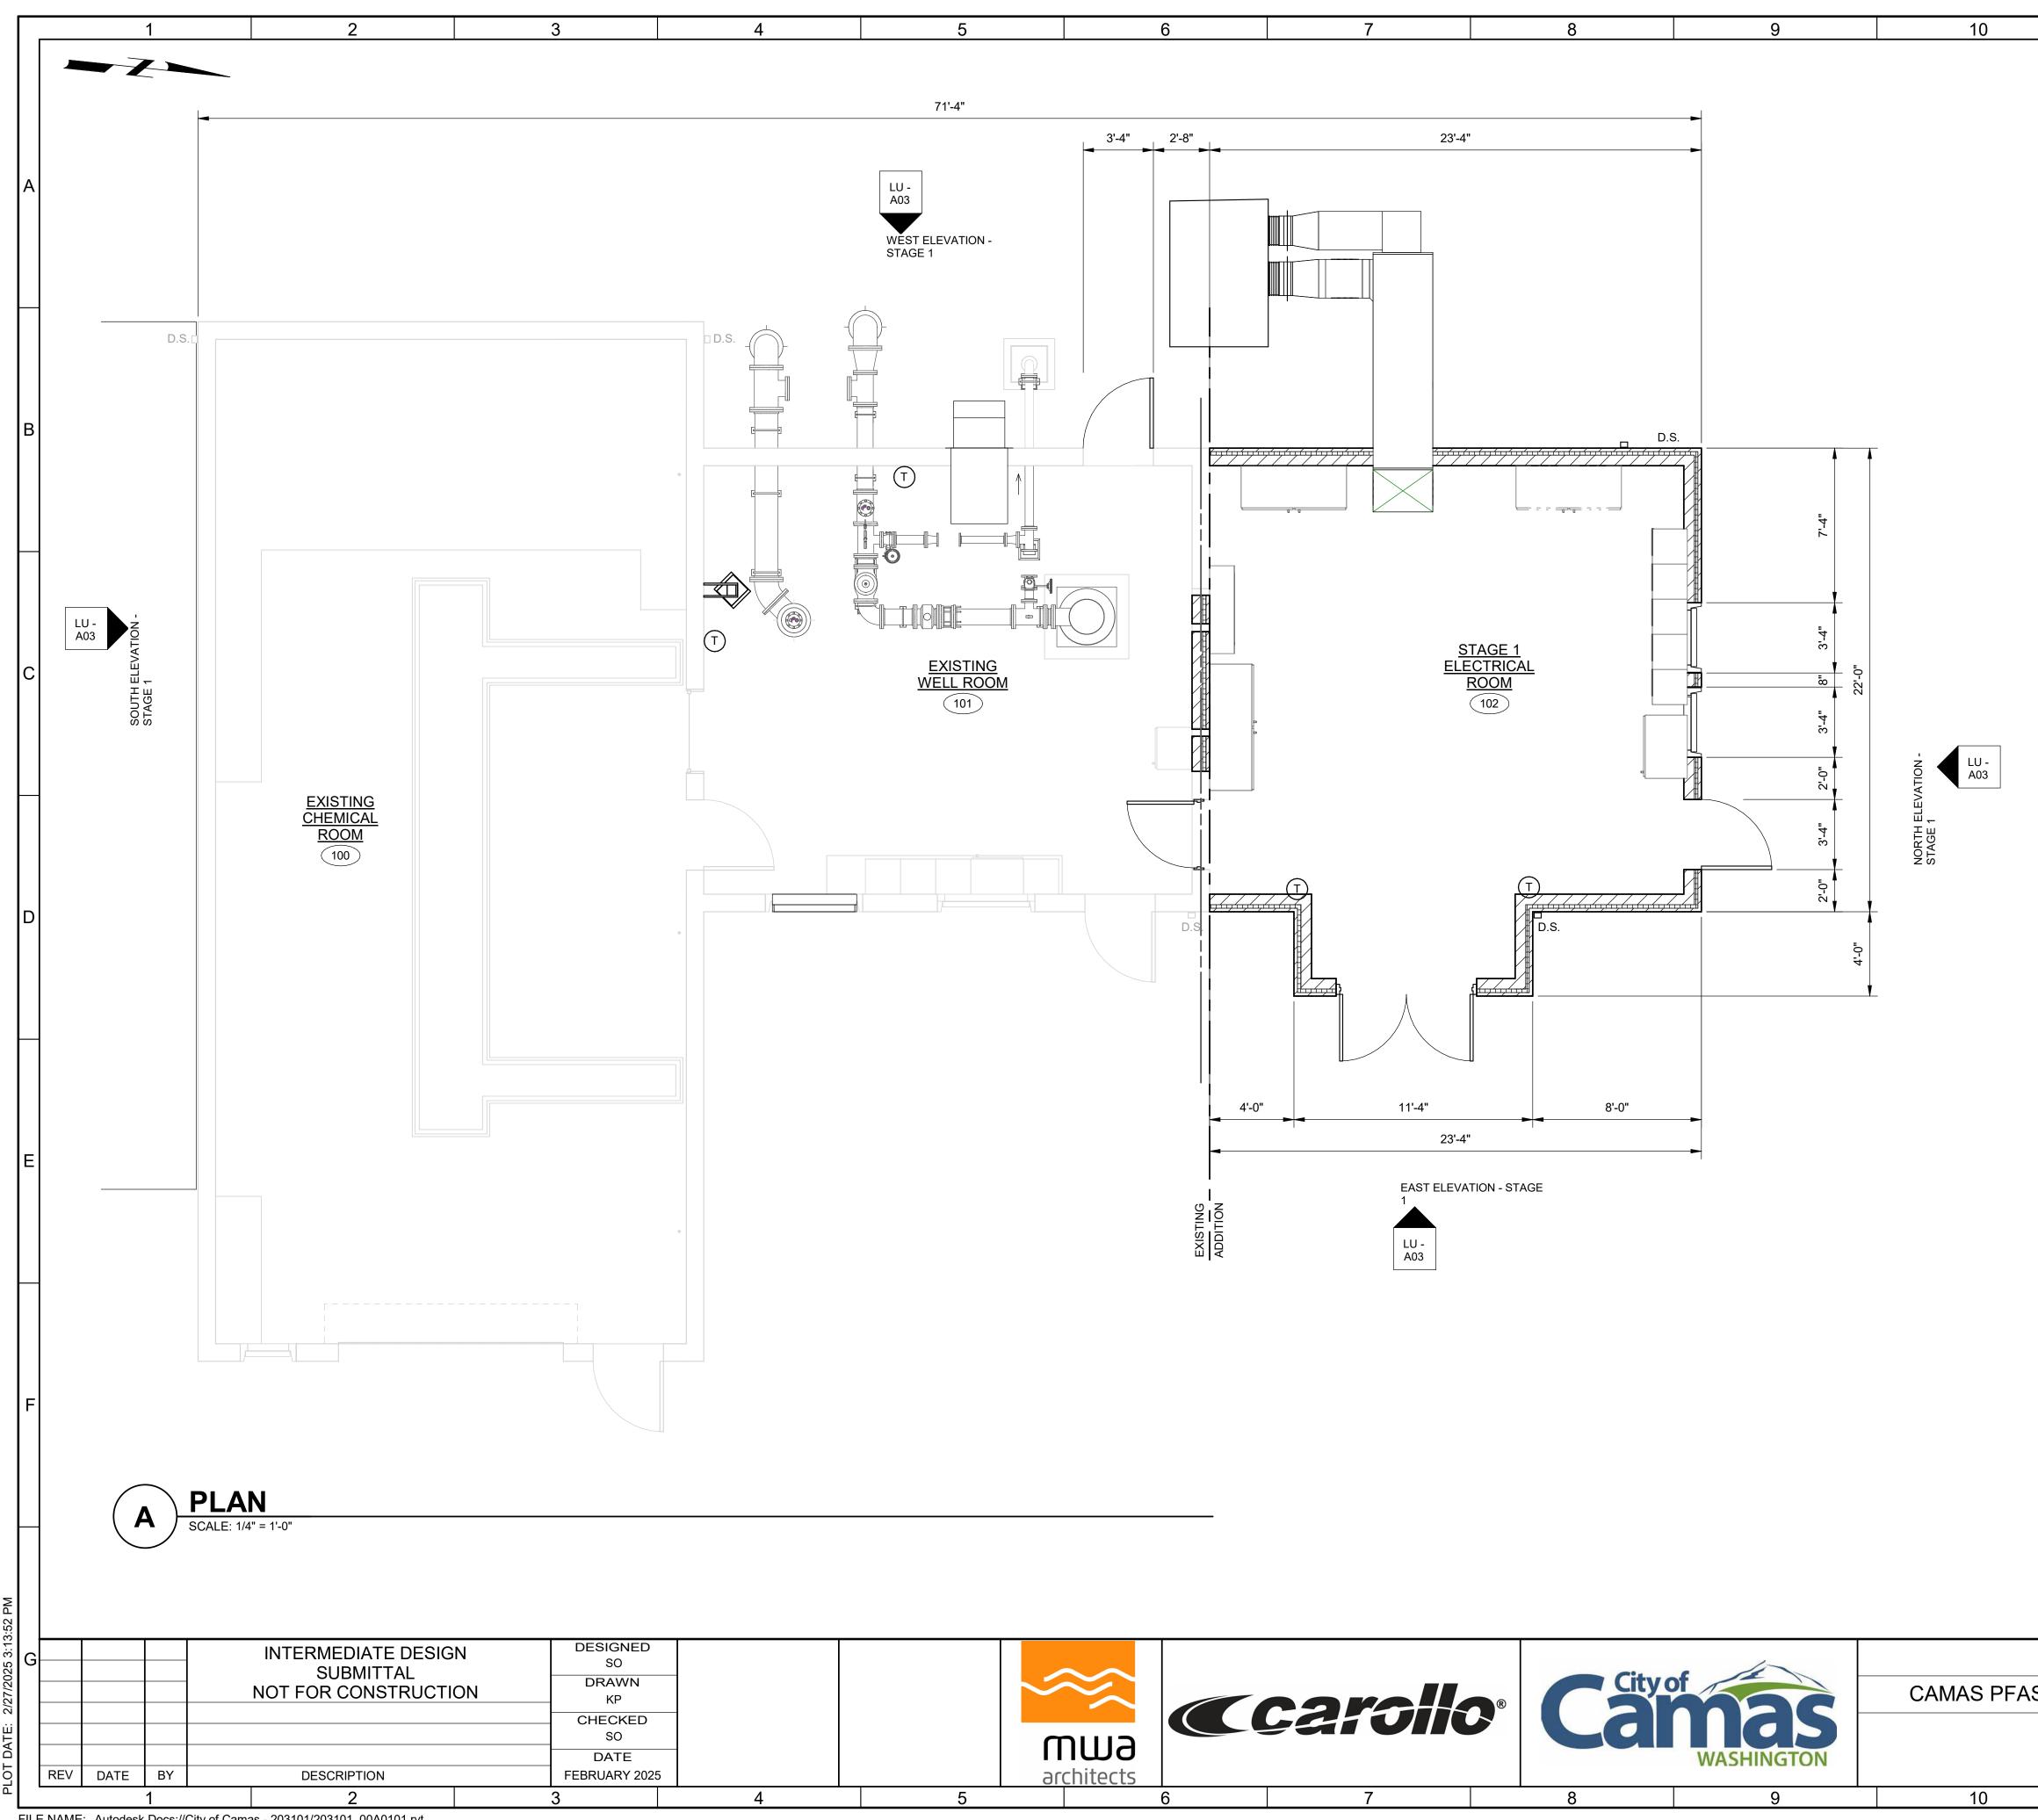

FILE NAME: Autodesk Docs://City of Camas - 203101/203101\_00A0101.rvt

| Exhibit 2 | 17 | CUP | 25-1 | 002 |
|-----------|----|-----|------|-----|
|-----------|----|-----|------|-----|

| 11 | 12           | 13 |  |
|----|--------------|----|--|
|    | PLAN LEGEND: |    |  |
|    | EXISTING     |    |  |
|    |              | N  |  |
|    |              |    |  |

| CITY OF CAMAS                     |    |                                                                | VERIFY SCALES                          | JOB NO.     | G |  |
|-----------------------------------|----|----------------------------------------------------------------|----------------------------------------|-------------|---|--|
|                                   |    |                                                                | -                                      | 203101      |   |  |
| AS EVALUATION & WELL 13 TREATMENT |    |                                                                | BAR IS ONE INCH ON<br>ORIGINAL DRAWING | DRAWING NO. | 1 |  |
|                                   |    |                                                                | 0 1"                                   | LU - A01    |   |  |
| FLOOR PLAN - STAGE 1              |    | IF NOT ONE INCH ON<br>THIS SHEET, ADJUST<br>SCALES ACCORDINGLY | SHEET NO.<br>OF XX                     |             |   |  |
|                                   | 11 | 12                                                             | 13                                     |             |   |  |