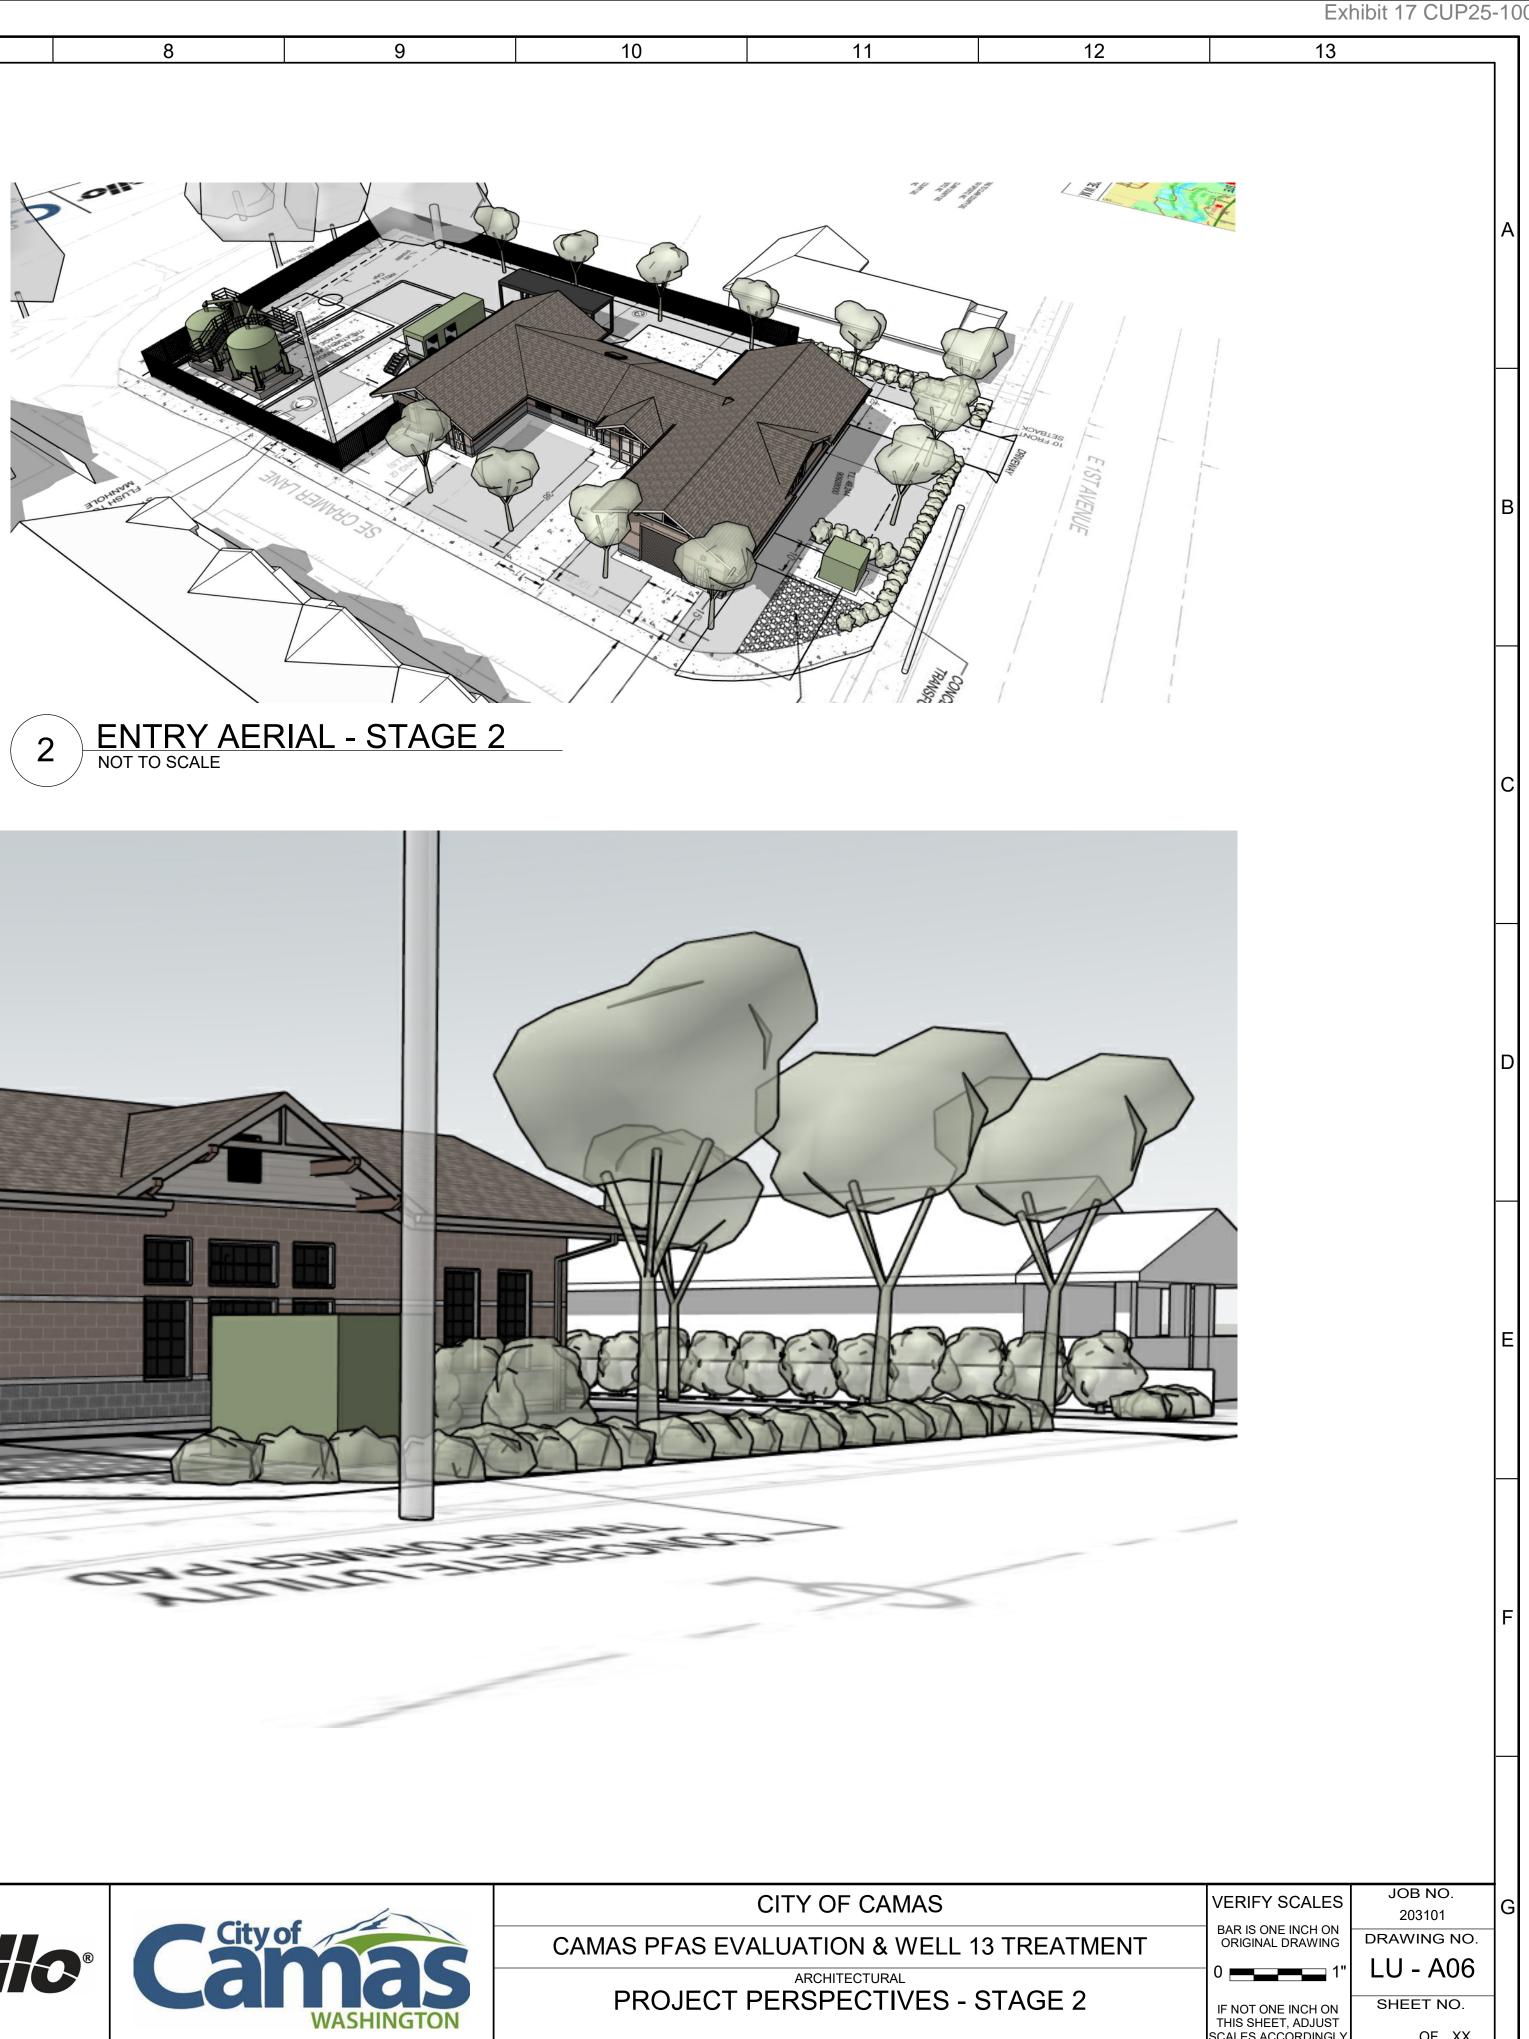

FILE NAME: Autodesk Docs://City of Camas - 203101/203101\_00A0101.rvt

| Exhibit 2 | 17 | CUP | 25-1 | 002 |
|-----------|----|-----|------|-----|
|-----------|----|-----|------|-----|

| 11 | 12           | 13 |  |
|----|--------------|----|--|
|    | PLAN LEGEND: |    |  |
|    | EXISTING     |    |  |
|    |              | N  |  |
|    |              |    |  |

| CITY OF CAMAS                     |    |                                                                | VERIFY SCALES                          | JOB NO.     | G |  |
|-----------------------------------|----|----------------------------------------------------------------|----------------------------------------|-------------|---|--|
|                                   |    |                                                                | -                                      | 203101      |   |  |
| AS EVALUATION & WELL 13 TREATMENT |    |                                                                | BAR IS ONE INCH ON<br>ORIGINAL DRAWING | DRAWING NO. | 1 |  |
|                                   |    |                                                                | 0 1"                                   | LU - A01    |   |  |
| FLOOR PLAN - STAGE 1              |    | IF NOT ONE INCH ON<br>THIS SHEET, ADJUST<br>SCALES ACCORDINGLY | SHEET NO.<br>OF XX                     |             |   |  |
|                                   | 11 | 12                                                             | 13                                     |             |   |  |