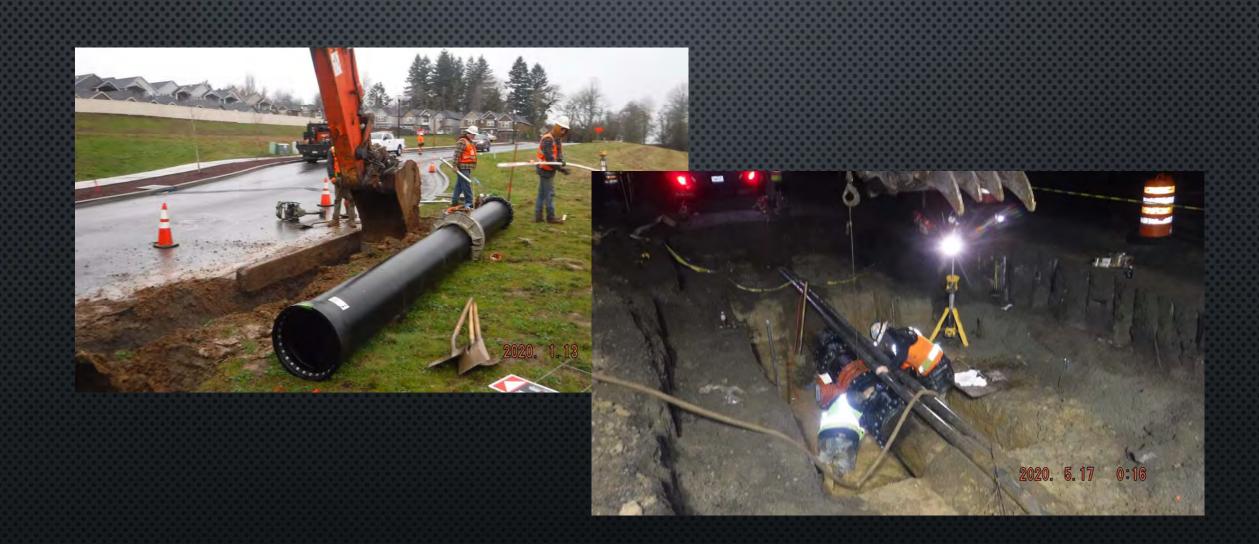

TURN LANE
- SIGNAL IMPROVEMENTS
- CURBS
- SIDEWALK
- SHARED PATH
- BIKE LANES

- Water Transmission
   Main
- STORM WATER TREATMENT
- LANDSCAPING
- ILLUMINATION

#### SCHEDULE

- Funding Search 2006-2016
- DESIGN 2015-2019
- ROW ACQUISITION 2018-2019
- Construction begins fall of 2019
- Construction substantially complete end of 2020

### After



Looking north from NW 16<sup>th</sup> Avenue

#### After



Looking south from NW 24th Avenue

#### CONSTRUCTION & CHALLENGES

- OVER EXCAVATION
- DRAINAGE ISSUES
- Water system improvements
- "SCREENING" VEGETATION ADDED
- DRY UTILITIES COORDINATION
- INTERSECTION IMPROVEMENTS

# OVER EXCAVATION



# ROAD CONSTRUCTION





## DRAINAGE REMEDY – PRIVATE DRIVEWAY



SLOT DRAIN

# WATER TRANSMISSION MAIN



NEW Reservoir

# WATER TRANSMISSION MAIN



# RETAINING WALL CONSTRUCTION





# SCREENING





# DRY UTILITIES UNDERGROUND



### SIGNAL AT NW 16TH



- SIGNAL UPGRADE
- LEFT TURN LANES ADDED
- ADA ENHANCEMENTS

#### FUNDING PROCESS

- SEARCH FOR FUNDING BEGAN IN 2006
- Design funding secured in 2014 (FHWA / RTC)
- PBS (FORMERLY HDJ) CONTRACTED TO DESIGN AND ACQUIRE ROW
- Funding search continued 2014-2016
- Funding secured in 2015 through Connecting Washington

# PROJECT FUNDING

| Phase        | Year      | Federal Funds | Connecting<br>Washington | Local Funds | Totals      |
|--------------|-----------|---------------|--------------------------|-------------|-------------|
| Design       | 2015-2019 | \$339,000     |                          | \$487,000   | \$826,000   |
| ROW          | 2019      |               |