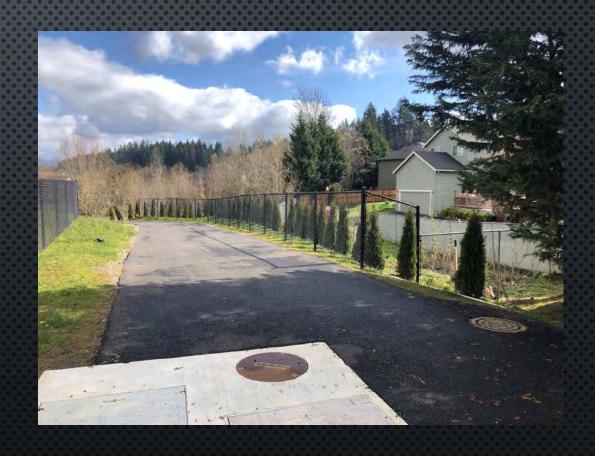

SHARED PATH
- BIKE LANES

- Water Transmission
   Main
- STORM WATER TREATMENT
- LANDSCAPING
- ILLUMINATION

#### SCHEDULE

- Funding Search 2006-2016
- DESIGN 2015-2019
- ROW ACQUISITION 2018-2019
- Construction begins fall of 2019
- Construction substantially complete end of 2020

### After



Looking north from NW 16<sup>th</sup> Avenue

#### After



Looking south from NW 24th Avenue

#### CONSTRUCTION & CHALLENGES

- OVER EXCAVATION
- DRAINAGE ISSUES
- Water system improvements
- "SCREENING" VEGETATION ADDED
- DRY UTILITIES COORDINATION
- INTERSECTION IMPROVEMENTS

# OVER EXCAVATION



# ROAD CONSTRUCTION





## DRAINAGE REMEDY – PRIVATE DRIVEWAY



SLOT DRAIN

# WATER TRANSMISSION MAIN



NEW Reservoir

# WATER TRANSMISSION MAIN



# RETAINING WALL CONSTRUCTION





# SCREENING





# DRY UTILITIES UNDERGROUND



### SIGNAL AT NW 16TH



- SIGNAL UPGRADE
- LEFT TURN LANES ADDED
- ADA ENHANCEMENTS

#### FUNDING PROCESS

- SEARCH FOR FUNDING BEGAN IN 2006
- Design funding secured in 2014 (FHWA / RTC)
- PBS (FORMERLY HDJ) CONTRACTED TO DESIGN AND ACQUIRE ROW
- Funding search continued 2014-2016
- Funding secured in 2015 through Connecting Washington

# PROJECT FUNDING

| Phase        | Year      | Federal Funds | Connecting<br>Washington | Local Funds | Totals      |
|--------------|-----------|---------------|--------------------------|-------------|-------------|
| Design       | 2015-2019 | \$339,000     |                          | \$487,000   | \$826,000   |
| ROW          | 2019      |               |                          | \$557,000   | \$557,000   |
| Const