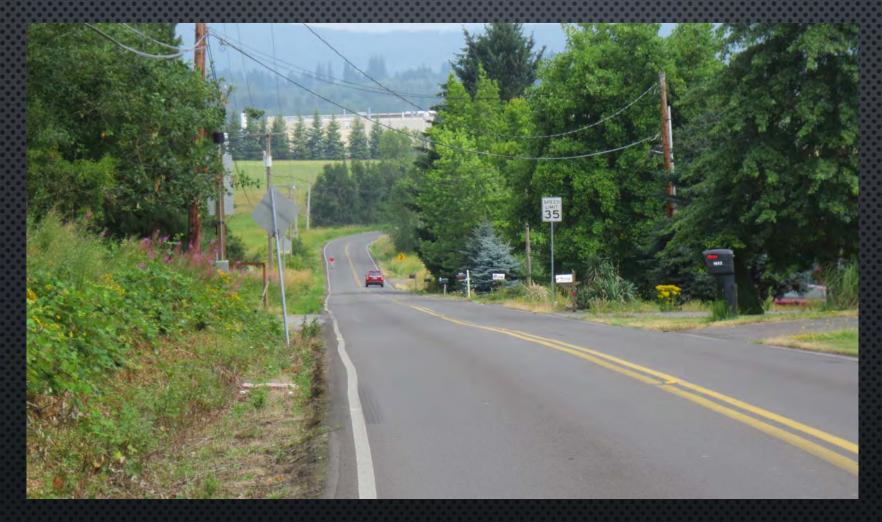

# NW BRADY ROAD IMPROVEMENTS \$ 587

PROJECT OVERVIEW



### **Project Map**

### Before



Looking north from NW 16<sup>th</sup> Avenue

### Before



Looking south from NW 24th Avenue

#### PROJECT OBJECTIVES

- A TWO WAY LEFT TURN LANE
- SIGNAL IMPROVEMENTS
- CURBS
- SIDEWALK
- SHARED PATH
- BIKE LANES

- Water Transmission
   Main
- STORM WATER TREATMENT
- LANDSCAPING
- ILLUMINATION

#### SCHEDULE

- Funding Search 2006-2016
- DESIGN 2015-2019
- ROW ACQUISITION 2018-2019
- Construction begins fall of 2019
- Construction substantially complete end of 2020

### After



Looking north from NW 16<sup>th</sup> Avenue

#### After



Looking south from NW 24th Avenue

#### CONSTRUCTION & CHALLENGES

- OVER EXCAVATION
- DRAINAGE ISSUES
- Water system improvements
- "SCREENING" VEGETATION ADDED
- DRY UTILITIES COORDINATION
- INTERSECTION IMPROVEMENTS

# OVER EXCAVATION



# ROAD CON