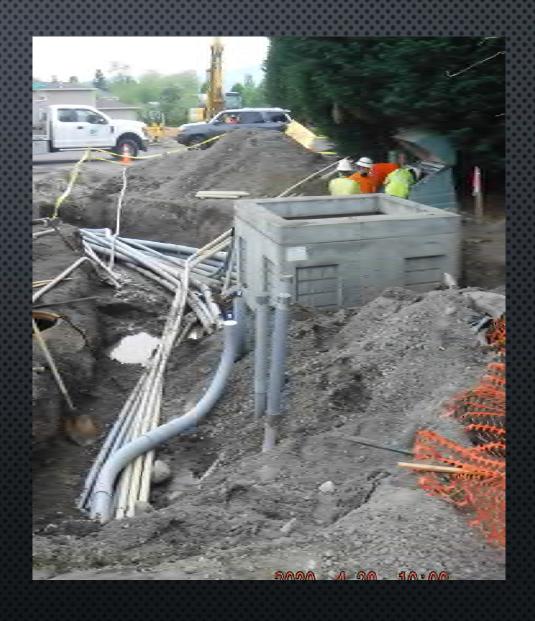

ter Transmission
   Main
- STORM WATER TREATMENT
- LANDSCAPING
- ILLUMINATION

#### SCHEDULE

- Funding Search 2006-2016
- DESIGN 2015-2019
- ROW ACQUISITION 2018-2019
- Construction begins fall of 2019
- Construction substantially complete end of 2020

### After



Looking north from NW 16<sup>th</sup> Avenue

#### After



Looking south from NW 24th Avenue

#### CONSTRUCTION & CHALLENGES

- OVER EXCAVATION
- DRAINAGE ISSUES
- Water system improvements
- "SCREENING" VEGETATION ADDED
- DRY UTILITIES COORDINATION
- INTERSECTION IMPROVEMENTS

# OVER EXCAVATION



# ROAD CONSTRUCTION





## DRAINAGE REMEDY – PRIVATE DRIVEWAY



SLOT DRAIN

# WATER TRANSMISSION MAIN



NEW Reservoir

# WATER TRANSMISSION MAIN



# RETAINING WALL CONSTRUCTION





# SCREENING





# DRY UTILITIES UNDERGROUND



### SIGNAL AT NW 16TH



- SIGNAL UPGRADE
- LEFT TURN LANES ADDED
- ADA ENHANCEMENTS

#### FUNDING PROCESS

- SEARCH FOR FUNDING BEGAN IN 2006
- Design funding secured in 2014 (FHWA / RTC)
- PBS (FORMERLY HDJ) CONTRACTED TO DESIGN AND ACQUIRE ROW
- Funding search continued 2014-2016
- Funding secured in 2015 through Connecting Washington

# PROJECT FUNDING

| Phase        | Year      | Federal Funds | Connecting<br>Washington | Local Funds | Totals      |
|--------------|-----------|---------------|--------------------------|-------------|-------------|
| Design       | 2015-2019 | \$339,000     |                          | \$487,000   | \$826,000   |
| ROW          | 2019      |               |                          | \$557,000   | \$557,000   |
| Construction | 2019-2020 |