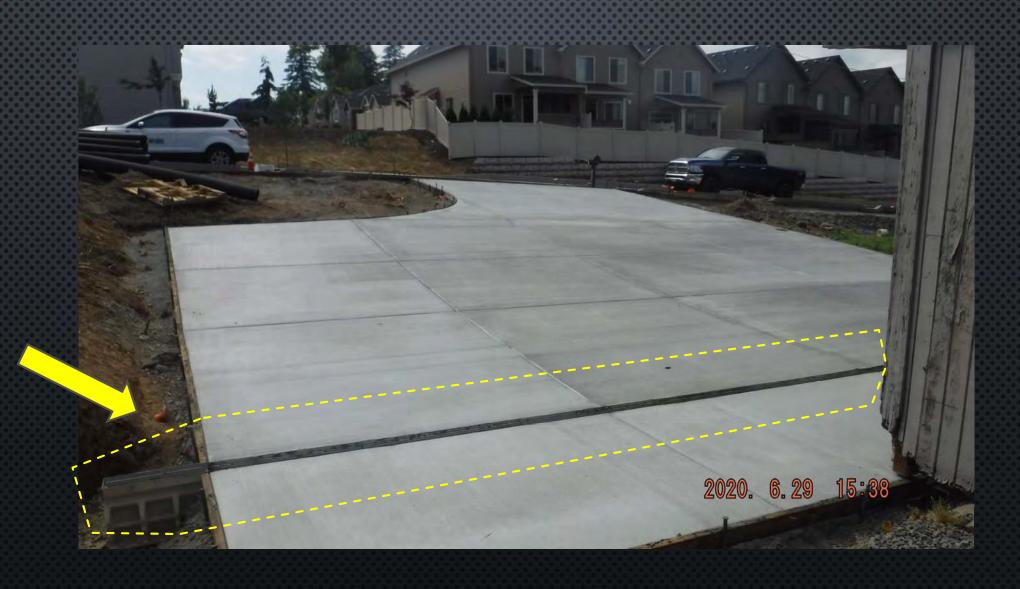

fore



Looking south from NW 24th Avenue

#### PROJECT OBJECTIVES

- A TWO WAY LEFT TURN LANE
- SIGNAL IMPROVEMENTS
- CURBS
- SIDEWALK
- SHARED PATH
- BIKE LANES

- Water Transmission
   Main
- STORM WATER TREATMENT
- LANDSCAPING
- ILLUMINATION

#### SCHEDULE

- Funding Search 2006-2016
- DESIGN 2015-2019
- ROW ACQUISITION 2018-2019
- Construction begins fall of 2019
- Construction substantially complete end of 2020

### After



Looking north from NW 16<sup>th</sup> Avenue

#### After



Looking south from NW 24th Avenue

#### CONSTRUCTION & CHALLENGES

- OVER EXCAVATION
- DRAINAGE ISSUES
- Water system improvements
- "SCREENING" VEGETATION ADDED
- DRY UTILITIES COORDINATION
- INTERSECTION IMPROVEMENTS

# OVER EXCAVATION



# ROAD CONSTRUCTION





## DRAINAGE REMEDY – PRIVATE DRIVEWAY



SLOT DRAIN

# WATER TRANSMISSION MAIN



NEW Reservoir

# WATER TRANSMISSION MAIN



# RETAINING WALL CONSTRUCTION





# SCREENING





# DRY UTILITIES UNDERGROUND



### SIGNAL AT NW 16TH



- SIGNAL UPGRADE
- LEFT TURN LANES ADDED
- ADA ENHANCEMENTS

#### FUNDING PROCESS

- SEARCH FOR FUNDING BEGAN IN 2006
- Design funding secured in 2014 (FHWA / RTC)
- PBS (FORMERLY HDJ) CONTRACTED TO DESIGN AND ACQUIRE ROW
- Funding search continued 2014-2016
- Funding secured in 2015 through Connecting Washington

# PROJECT FUNDING

| Phase        | Year      | Federal Funds | Connecting<br>Washington | Local Funds | Totals      |
|--------------|-----------|---------------|--------------------------|-------------|-------------|
| Design       | 2015-2019 | \$339,000     |