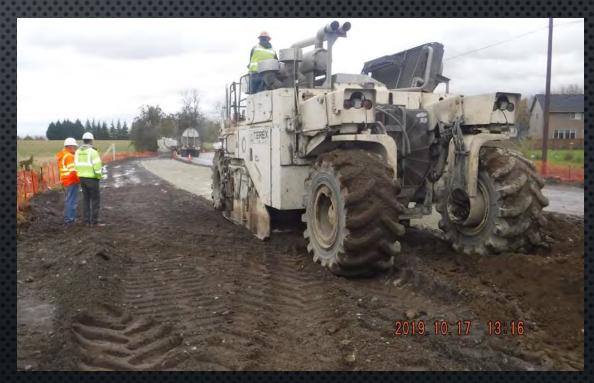

th from NW 16<sup>th</sup> Avenue

### Before



Looking south from NW 24th Avenue

#### PROJECT OBJECTIVES

- A TWO WAY LEFT TURN LANE
- SIGNAL IMPROVEMENTS
- CURBS
- SIDEWALK
- SHARED PATH
- BIKE LANES

- Water Transmission
   Main
- STORM WATER TREATMENT
- LANDSCAPING
- ILLUMINATION

#### SCHEDULE

- Funding Search 2006-2016
- DESIGN 2015-2019
- ROW ACQUISITION 2018-2019
- Construction begins fall of 2019
- Construction substantially complete end of 2020

### After



Looking north from NW 16<sup>th</sup> Avenue

#### After



Looking south from NW 24th Avenue

#### CONSTRUCTION & CHALLENGES

- OVER EXCAVATION
- DRAINAGE ISSUES
- Water system improvements
- "SCREENING" VEGETATION ADDED
- DRY UTILITIES COORDINATION
- INTERSECTION IMPROVEMENTS

# OVER EXCAVATION



# ROAD CONSTRUCTION





## DRAINAGE REMEDY – PRIVATE DRIVEWAY



SLOT DRAIN

# WATER TRANSMISSION MAIN



NEW Reservoir

# WATER TRANSMISSION MAIN



# RETAINING WALL CONSTRUCTION





# SCREENING





# DRY UTILITIES UNDERGROUND



### SIGNAL AT NW 16TH



- SIGNAL UPGRADE
- LEFT TURN LANES ADDED
- ADA ENHANCEMENTS

#### FUNDING PROCESS

- SEARCH FOR FUNDING BEGAN IN 2006
- Design funding secured in 2014 (FHWA / RTC)
- PBS (FORMERLY HDJ) CONTRACTED TO DESIGN AND ACQUIRE ROW
- Funding search continued 2014-2016
- Funding secured in 2015 through Connecting Washington

# PROJECT FUNDING

| Phase        | Year      | Federal Funds | Connecting<br>Washington | Local Funds | Totals      |
|--------------|-----------|---------------|--------------------------|-------------|-------------|
| Design       | 2015-2019 |