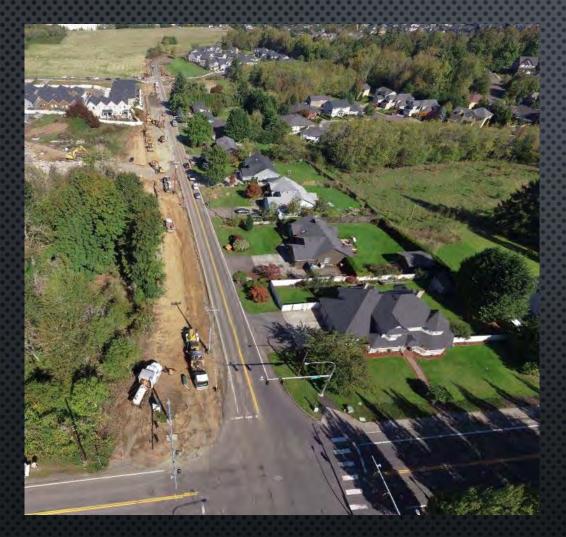

# DRONE PHOTOS View looking north from NW 16th Ave.

Before

(Almost) After

Questions?