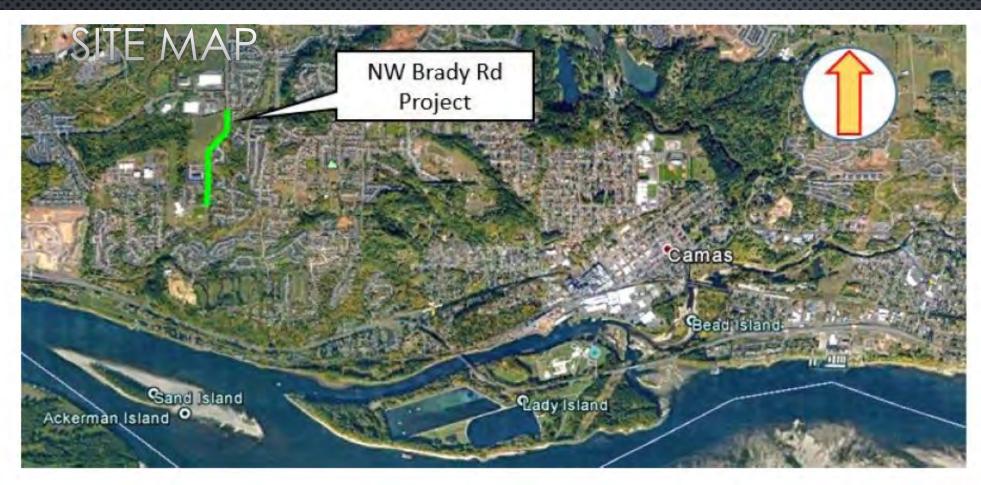

# NW BRADY ROAD IMPROVEMENTS \$ 587

PROJECT OVERVIEW



### **Project Map**

### Before



Looking north from NW 16<sup>th</sup> Avenue

### Before



Looking south from NW 24th Avenue

#### PROJECT OBJECTIVES

- A TWO WAY LEFT TURN LANE
- SIGNAL IMPROVEMENTS
- CURBS
- SIDEWALK
- SHARED PATH
- BIKE LANES

- Water Transmission
   Main
- STORM WATER TREATMENT
- LANDSCAPING
- ILLUMINATION

#### SCHEDULE

- Funding Search 2006-2016
- DESIGN 2015-2019
- ROW ACQUISITION 2018-2019
- Construction begins fall of 2019
- Construction substantially complete end of 2020

### After



Looking north from NW 16<sup>th</sup> Avenue

#### After



Looking south from NW 24th Avenue

#### CONSTRUCTION & CHALLENGES

- OVER EXCAVATION
- DRAINAGE ISSUES
- Water system improvements
- "SCREENING" VEGETATION ADDED
- DRY UTILITIES COORDINATION
- INTERSECTION IMPROVEMEN