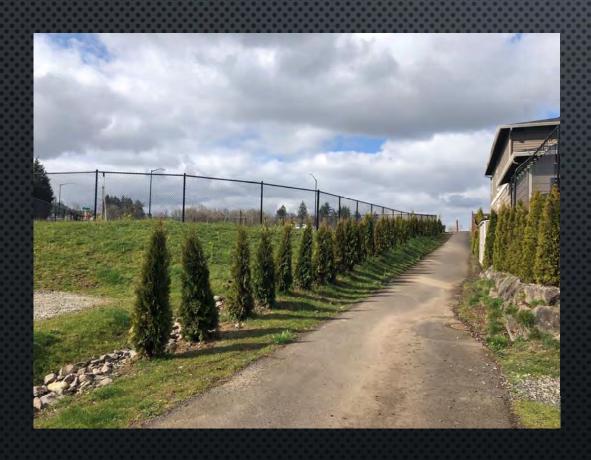

- SHARED PATH
- BIKE LANES

- Water Transmission
   Main
- STORM WATER TREATMENT
- LANDSCAPING
- ILLUMINATION

#### SCHEDULE

- Funding Search 2006-2016
- DESIGN 2015-2019
- ROW ACQUISITION 2018-2019
- Construction begins fall of 2019
- Construction substantially complete end of 2020

### After



Looking north from NW 16<sup>th</sup> Avenue

#### After



Looking south from NW 24th Avenue

#### CONSTRUCTION & CHALLENGES

- OVER EXCAVATION
- DRAINAGE ISSUES
- Water system improvements
- "SCREENING" VEGETATION ADDED
- DRY UTILITIES COORDINATION
- INTERSECTION IMPROVEMENTS

# OVER EXCAVATION



# ROAD CONSTRUCTION





## DRAINAGE REMEDY – PRIVATE DRIVEWAY



SLOT DRAIN

# WATER TRANSMISSION MAIN



NEW Reservoir

# WATER TRANSMISSION MAIN



# RETAINING WALL CONSTRUCTION





# SCREENING





# DRY UTILITIES UNDERGROUND



### SIGNAL AT NW 16TH



- SIGNAL UPGRADE
- LEFT TURN LANES ADDED
- ADA ENHANCEMENTS

#### FUNDING PROCESS

- SEARCH FOR FUNDING BEGAN IN 2006
- Design funding secured in 2014 (FHWA / RTC)
- PBS (FORMERLY HDJ) CONTRACTED TO DESIGN AND ACQUIRE ROW
- Funding search continued 2014-2016
- Funding secured in 2015 through Connecting Washington

# PROJECT FUNDING

| Phase        | Year      | Federal Funds | Connecting<br>Washington | Local Funds | Totals      |
|--------------|-----------|---------------|--------------------------|-------------|-------------|
| Design       | 2015-2019 | \$339,000     |                          | \$487,000   | \$826,000   |
| ROW          | 2019      |               |                          | \$557,000   | \$557,000   |
| Con