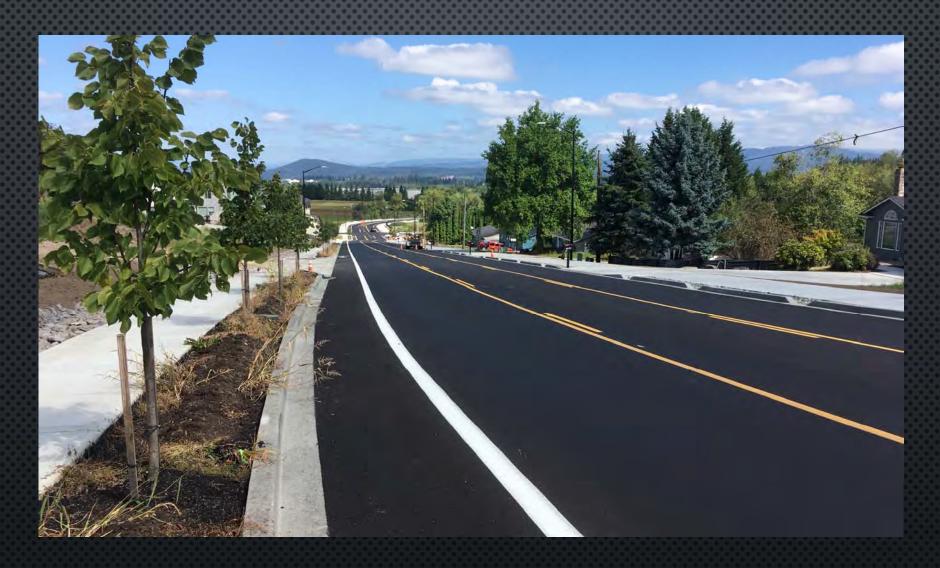

# NW BRADY ROAD IMPROVEMENTS \$ 587

PROJECT OVERVIEW



### **Project Map**

### Before



Looking north from NW 16<sup>th</sup> Avenue

### Before



Looking south from NW 24th Avenue

#### PROJECT OBJECTIVES

- A TWO WAY LEFT TURN LANE
- SIGNAL IMPROVEMENTS
- CURBS
- SIDEWALK
- SHARED PATH
- BIKE LANES

- Water Transmission
   Main
- STORM WATER TREATMENT
- LANDSCAPING
- ILLUMINATION

#### SCHEDULE

- Funding Search 2006-2016
- DESIGN 2015-2019
- ROW ACQUISITION 2018-2019
- Construction begins fall of 2019
- Construction substantially complete end of 2020

### After



Looking north from NW 16<sup>th</sup> Avenue

#### After



Looking south from NW 24th Avenue

#### CONSTRUCTION & CHALLENGES

- OVER EXCAVATION
- DRAINAGE ISSUES
- Water system improvements
- "SCREENING" VEGETATION ADDED
- DRY UTILITIES COORDINATION
- INTERSECTION IMPROVEMENTS

# OVER EXCAVATION



# ROAD CONSTRUCTION





## DRAINAGE REMEDY – PRIVATE DRIVEWAY



SLOT DRAIN

# WATER TRANSMISSION MAIN



NEW Reservoir

# WATER TRANSMISSION MAIN



# RETAINING WALL CONSTRUCTION





# SCREENING





# DRY UTILITIES UNDERGROUND



### SIGNAL AT NW 16TH



- SIGNAL UPGRADE
- LEFT TURN LANES ADDED
- ADA ENHANCEMENTS

#### FUNDING PROCESS

- SEARCH FOR FUNDING BEGAN IN 2006
- Design funding secured in 2014 (FHWA / RTC)
- PBS (FORMERLY HDJ) CONTRACTED TO DESIGN AND ACQUIRE ROW
- Funding search