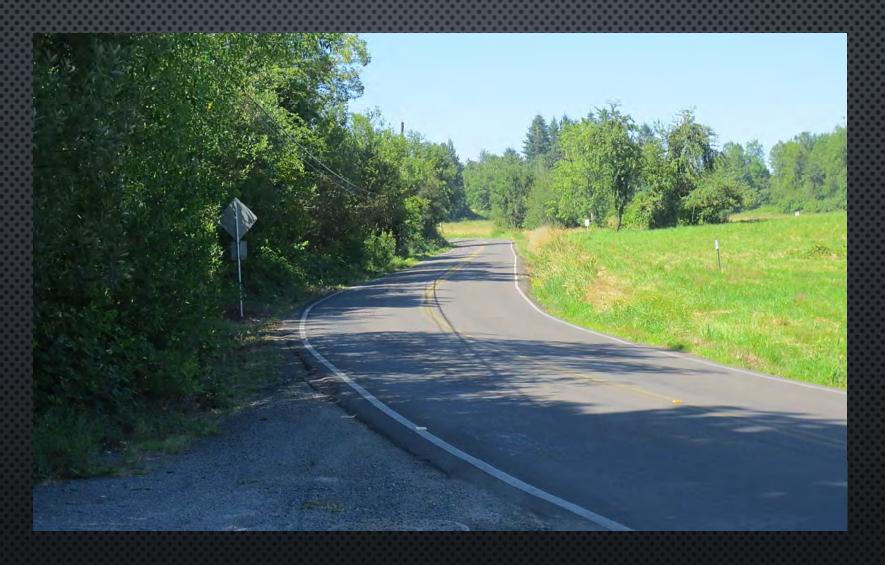

# NW BRADY ROAD IMPROVEMENTS \$ 587

PROJECT OVERVIEW



### **Project Map**

### Before



Looking north from NW 16<sup>th</sup> Avenue

### Before



Looking south from NW 24th Avenue

#### PROJECT OBJECTIVES

- A TWO WAY LEFT TURN LANE
- SIGNAL IMPROVEMENTS
- CURBS
- SIDEWALK
- SHARED PATH
- BIKE LANES

- Water Transmission
   Main
- STORM WATER TREATMENT
- LANDSCAPING
- ILLUMINATION

#### SCHEDULE

- Funding Search 2006-2016
- DESIGN 2015-2019
- ROW ACQUISITION 2018-2019
- Construction begins fall of 2019
- Construction substantially complete end of 2020

### After



Looking north from NW 16<sup>th</sup> Avenue

#### After



Looking south from NW 24th Avenue

#### CONSTRUCTION & CHALLENGES

- OVER EXCAVATION
- DRAINAGE ISSUES
- Water system improvements
- "SCREENING" VEGETATION ADDED
- DRY UTILITIES COORDINATION
- INTERSECTION IMPROVEMENTS

# OVER EXCAVATION



# ROAD CONSTRUCTION





## DRAINAGE REMEDY – PRIVATE DRIVEWAY



SLOT