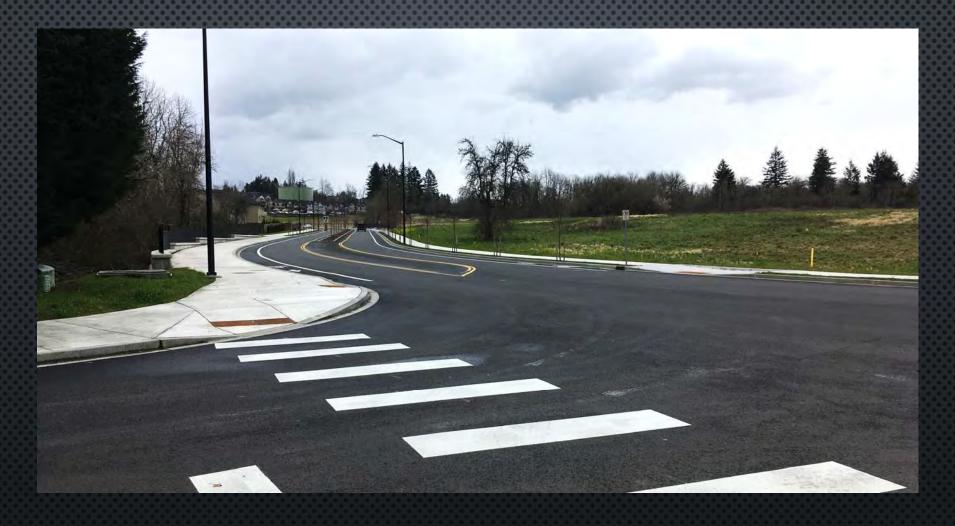

# NW BRADY ROAD IMPROVEMENTS \$ 587

PROJECT OVERVIEW



### **Project Map**

### Before



Looking north from NW 16<sup>th</sup> Avenue

### Before



Looking south from NW 24th Avenue

#### PROJECT OBJECTIVES

- A TWO WAY LEFT TURN LANE
- SIGNAL IMPROVEMENTS
- CURBS
- SIDEWALK
- SHARED PATH
- BIKE LANES

- Water Transmission
   Main
- STORM WATER TREATMENT
- LANDSCAPING
- ILLUMINATION

#### SCHEDULE

- Funding Search 2006-2016
- DESIGN 2015-2019
- ROW ACQUISITION 2018-2019
- Construction begins fall of 2019
- Construction substantially complete end of 2020

### After



Looking north from NW 16<sup>th</sup> Avenue

#### After



Looking south from NW 24th Avenue

#### CONSTRUCTION & CHALLENGES

- OVER EXCAVATION
- DRAINAGE ISSUES
- Water system improvements
- "SCREENING" VEGETATION ADDED
- DRY UTILITIES COORDINATION
- INTERSECTION IMPROVEMENTS

# OVER EXCAVATION



# ROAD CONSTRUCTION





## DRAINAGE REMEDY – PRIVATE DRIVEWAY



SLOT DRAIN

# WATER TRANSMISSION MAIN



NEW Reservoir

# WATER TRANSMISSION MAIN



# RETAINING WALL CONSTRUCTION





# SCREENING





# DRY UTILITIES UNDERGROUND



### SIGNAL AT NW 16TH



- SIGNAL UPGRADE
- LEFT TURN LANES ADDED
- ADA ENHANCEMENTS

#### FUNDING PROCESS

- SEARCH FOR FUNDING BEGAN IN 2006
- Design funding secured in 2014 (FHWA / RTC)
- PBS (FORMERLY HDJ) CONTRACTED TO DESIGN AND ACQUIRE ROW
- Funding search continued 2014-2016
- Funding secured in 2015 through Conne