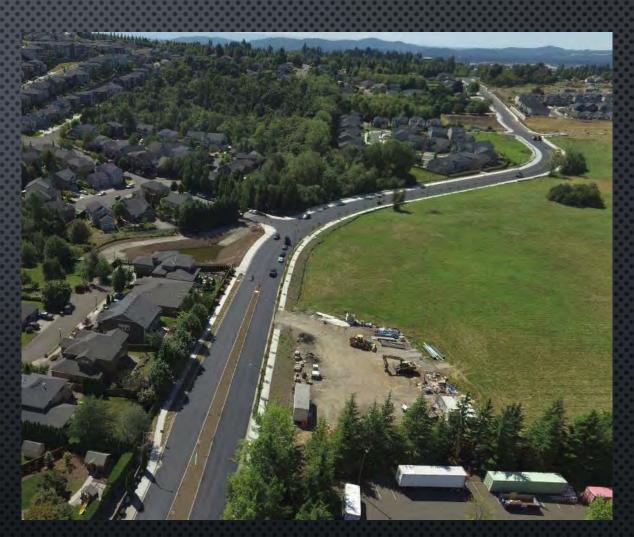

DESIGN AND ACQUIRE ROW
- Funding search continued 2014-2016
- Funding secured in 2015 through Connecting Washington

# PROJECT FUNDING

| Phase        | Year      | Federal Funds | Connecting<br>Washington | Local Funds | Totals      |
|--------------|-----------|---------------|--------------------------|-------------|-------------|
| Design       | 2015-2019 | \$339,000     |                          | \$487,000   | \$826,000   |
| ROW          | 2019      |               |                          | \$557,000   | \$557,000   |
| Construction | 2019-2020 |               | \$6,000,000              | \$982,000   | \$6,982,000 |
|              |           |               | Total Expenditures:      |             | \$8,365,000 |

# DRONE PHOTOS View looking south from NW Pacific Rim Blvd.





Before After

# DRONE PHOTOS View looking north from NW 16th Ave.





Before

(Almost) After



Questions?