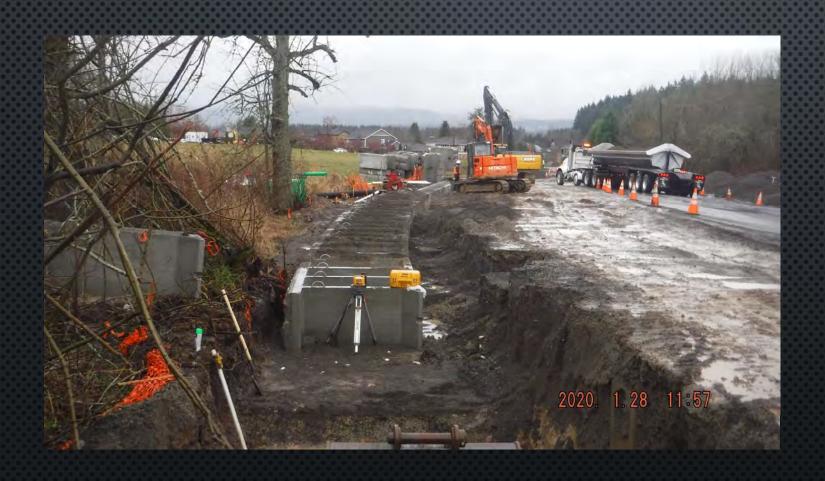

CURBS
- SIDEWALK
- SHARED PATH
- BIKE LANES

- Water Transmission
   Main
- STORM WATER TREATMENT
- LANDSCAPING
- ILLUMINATION

#### SCHEDULE

- Funding Search 2006-2016
- DESIGN 2015-2019
- ROW ACQUISITION 2018-2019
- Construction begins fall of 2019
- Construction substantially complete end of 2020

### After



Looking north from NW 16<sup>th</sup> Avenue

#### After



Looking south from NW 24th Avenue

#### CONSTRUCTION & CHALLENGES

- OVER EXCAVATION
- DRAINAGE ISSUES
- Water system improvements
- "SCREENING" VEGETATION ADDED
- DRY UTILITIES COORDINATION
- INTERSECTION IMPROVEMENTS

# OVER EXCAVATION



# ROAD CONSTRUCTION





## DRAINAGE REMEDY – PRIVATE DRIVEWAY



SLOT DRAIN

# WATER TRANSMISSION MAIN



NEW Reservoir

# WATER TRANSMISSION MAIN



# RETAINING WALL CONSTRUCTION





# SCREENING





# DRY UTILITIES UNDERGROUND



### SIGNAL AT NW 16TH



- SIGNAL UPGRADE
- LEFT TURN LANES ADDED
- ADA ENHANCEMENTS

#### FUNDING PROCESS

- SEARCH FOR FUNDING BEGAN IN 2006
- Design funding secured in 2014 (FHWA / RTC)
- PBS (FORMERLY HDJ) CONTRACTED TO DESIGN AND ACQUIRE ROW
- Funding search continued 2014-2016
- Funding secured in 2015 through Connecting Washington

# PROJECT FUNDING

| Phase        | Year      | Federal Funds | Connecting<br>Washington | Local Funds | Totals      |
|--------------|-----------|---------------|--------------------------|-------------|-------------|
| Design       | 2015-2019 | \$339,000     |                          | \$487,000   | \$826,000   |
| ROW          | 2019      |               |                          | \$557,000   | \$