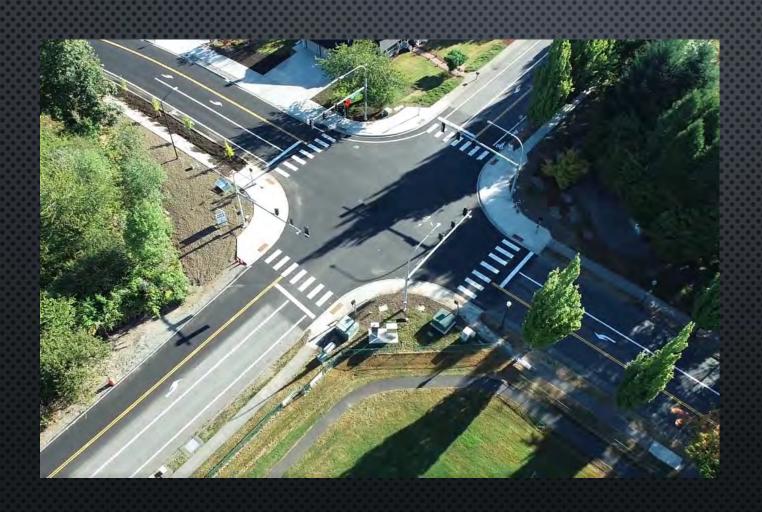

### SIGNAL AT NW 16TH

- SIGNAL UPGRADE
- LEFT TURN LANES ADDED
- ADA ENHANCEMENTS