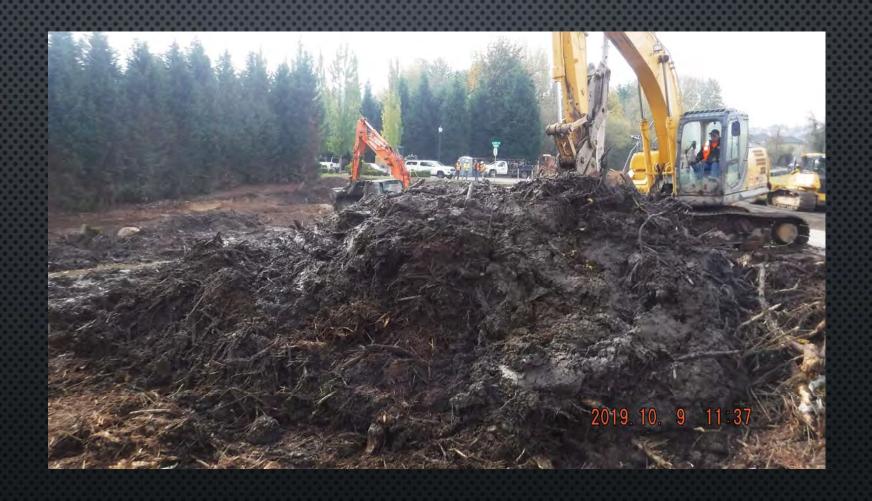

### Before



Looking north from NW 16<sup>th</sup> Avenue

### Before



Looking south from NW 24th Avenue

#### PROJECT OBJECTIVES

- A TWO WAY LEFT TURN LANE
- SIGNAL IMPROVEMENTS
- CURBS
- SIDEWALK
- SHARED PATH
- BIKE LANES

- Water Transmission
   Main
- STORM WATER TREATMENT
- LANDSCAPING
- ILLUMINATION

#### SCHEDULE

- Funding Search 2006-2016
- DESIGN 2015-2019
- ROW ACQUISITION 2018-2019
- Construction begins fall of 2019
- Construction substantially complete end of 2020

### After



Looking north from NW 16<sup>th</sup> Avenue

#### After



Looking south from NW 24th Avenue

#### CONSTRUCTION & CHALLENGES

- OVER EXCAVATION
- DRAINAGE ISSUES
- Water system improvements
- "SCREENING" VEGETATION ADDED
- DRY UTILITIES COORDINATION
- INTERSECTION IMPROVEMENTS

# OVER EXCAVATION



# ROAD CONSTRUCTION





## DRAINAGE REMEDY – PRIVATE DRIVEWAY



SLOT DRAIN

# WATER TRANSMISSION MAIN



NEW Reservoir

# WATER TRANSMISSION MAIN



# RETAINING WALL CONSTRUCTION





# SCREENING





# DRY UTILITIES UNDERGROUND



### SIGNAL AT NW 16TH



- SIGNAL UPGRADE
- LEFT TURN LANES ADDED
- ADA ENHANCEMENTS

#### FUNDING PROCESS

- SEARCH FOR FUNDING BEGAN IN 2006
- Design funding secured in 2014 (FHWA / RTC)
- PBS (FORMERLY HDJ) CONTRACTED TO DESIGN AND ACQUIRE ROW
- Funding search continued 2014-2016
- Funding secured in 2015 through Connecting Washington

# PROJECT FUNDING

| Phase        | Year      | Federal Funds | Connecting<br>Washington | Local Funds | Totals      |
|--------------|-----------|---------------|--------------------------|-------------|-------------|
| De