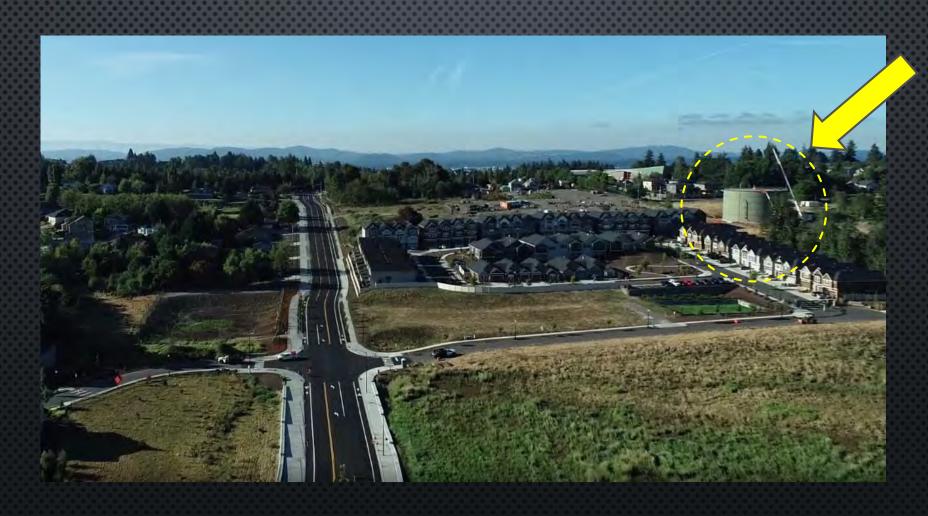

#### PROJECT OBJECTIVES

- A TWO WAY LEFT TURN LANE
- SIGNAL IMPROVEMENTS
- CURBS
- SIDEWALK
- SHARED PATH
- BIKE LANES

- Water Transmission
   Main
- STORM WATER TREATMENT
- LANDSCAPING
- ILLUMINATION

#### SCHEDULE

- Funding Search 2006-2016
- DESIGN 2015-2019
- ROW ACQUISITION 2018-2019
- Construction begins fall of 2019
- Construction substantially complete end of 2020

### After



Looking north from NW 16<sup>th</sup> Avenue

#### After



Looking south from NW 24th Avenue

#### CONSTRUCTION & CHALLENGES

- OVER EXCAVATION
- DRAINAGE ISSUES
- Water system improvements
- "SCREENING" VEGETATION ADDED
- DRY UTILITIES COORDINATION
- INTERSECTION IMPROVEMENTS

# OVER EXCAVATION



# ROAD CONSTRUCTION





## DRAINAGE REMEDY – PRIVATE DRIVEWAY



SLOT DRAIN

# WATER TRANSMISSION MAIN



NEW Reservoir

# WATER TRANSMISSION MAIN



# RETAINING WALL CONSTRUCTION





# SCREENING





# DRY UTILITIES UNDERGROUND



### SIGNAL AT NW 16TH



- SIGNAL UPGRADE
- LEFT TURN LANES ADDED
- ADA ENHANCEMENTS

#### FUNDING PROCESS

- SEARCH FOR FUNDING BEGAN IN 2006
- Design funding secured in 2014 (FHWA / RTC)
- PBS (FORMERLY HDJ) CONTRACTED TO DESIGN AND ACQUIRE ROW
- Funding search continued 2014-2016
- Funding secured in 2015 through Connecting Washington

# PROJECT FUNDING

| Phase        | Year      | Federal Funds | Connecting<br>Washington | Local Funds | Totals      |
|--------------|-----------|---------------|--------------------------|-------------|-------------|
| Design       | 2015-2019 | \$339,000     |                          | \$487,000   | \$826,000   |
| ROW