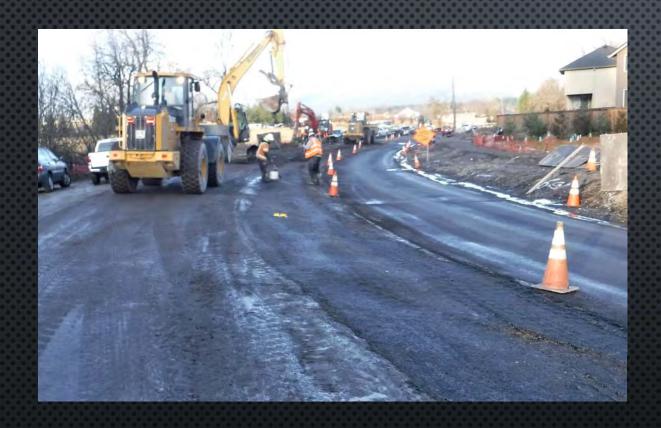

orth from NW 16<sup>th</sup> Avenue

### Before



Looking south from NW 24th Avenue

#### PROJECT OBJECTIVES

- A TWO WAY LEFT TURN LANE
- SIGNAL IMPROVEMENTS
- CURBS
- SIDEWALK
- SHARED PATH
- BIKE LANES

- Water Transmission
   Main
- STORM WATER TREATMENT
- LANDSCAPING
- ILLUMINATION

#### SCHEDULE

- Funding Search 2006-2016
- DESIGN 2015-2019
- ROW ACQUISITION 2018-2019
- Construction begins fall of 2019
- Construction substantially complete end of 2020

### After



Looking north from NW 16<sup>th</sup> Avenue

#### After



Looking south from NW 24th Avenue

#### CONSTRUCTION & CHALLENGES

- OVER EXCAVATION
- DRAINAGE ISSUES
- Water system improvements
- "SCREENING" VEGETATION ADDED
- DRY UTILITIES COORDINATION
- INTERSECTION IMPROVEMENTS

# OVER EXCAVATION



# ROAD CONSTRUCTION





## DRAINAGE REMEDY – PRIVATE DRIVEWAY



SLOT DRAIN

# WATER TRANSMISSION MAIN



NEW Reservoir

# WATER TRANSMISSION MAIN



# RETAINING WALL CONSTRUCTION





# SCREENING





# DRY UTILITIES UNDERGROUND



### SIGNAL AT NW 16TH



- SIGNAL UPGRADE
- LEFT TURN LANES ADDED
- ADA ENHANCEMENTS

#### FUNDING PROCESS

- SEARCH FOR FUNDING BEGAN IN 2006
- Design funding secured in 2014 (FHWA / RTC)
- PBS (FORMERLY HDJ) CONTRACTED TO DESIGN AND ACQUIRE ROW
- Funding search continued 2014-2016
- Funding secured in 2015 through Connecting Washington

# PROJECT FUNDING

| Phase        | Year      | Federal Funds | Connecting<br>Washington | Local Funds | Totals      |
|--------------|-----------|---------------|--------------------------|-------------|-------------|
| Design       | 2015-2019