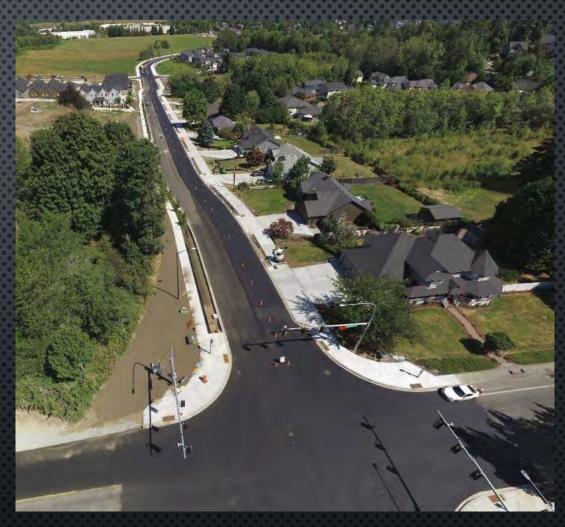

# DRONE PHOTOS View looking south from NW Pacific Rim Blvd.

Before After

# DRONE PHOTOS View looking north from NW 16th Ave.

Before

(Almost) After

Questions?