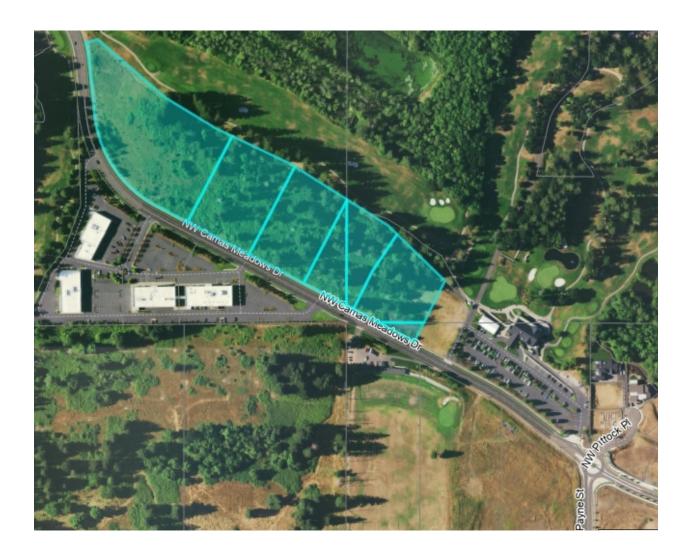

**LOCATION:** The subject site consists of seven parcels and is ±13.81 acres in size. The site is addressed as 4711, 4615, 4555 and 4525 Unit A & Unit B, NW Camas Meadows Drive, Camas, WA 98607. The property is identified as Clark County Parcel Numbers 175980000, 172973000, 172963000, 986035734, 986035733, 172970000, and 986026906 of the northeast, northwest and southwest ¼ of Section 28 and 29, Township 2 North, Range 3 East, Willamette Meridian. The site is zoned Mixed Use (MX) and is currently vacant with no structures on site.

## Vicinity Map for Camas Meadows Hole 9 Ph 1 (MAJVAR24-01)