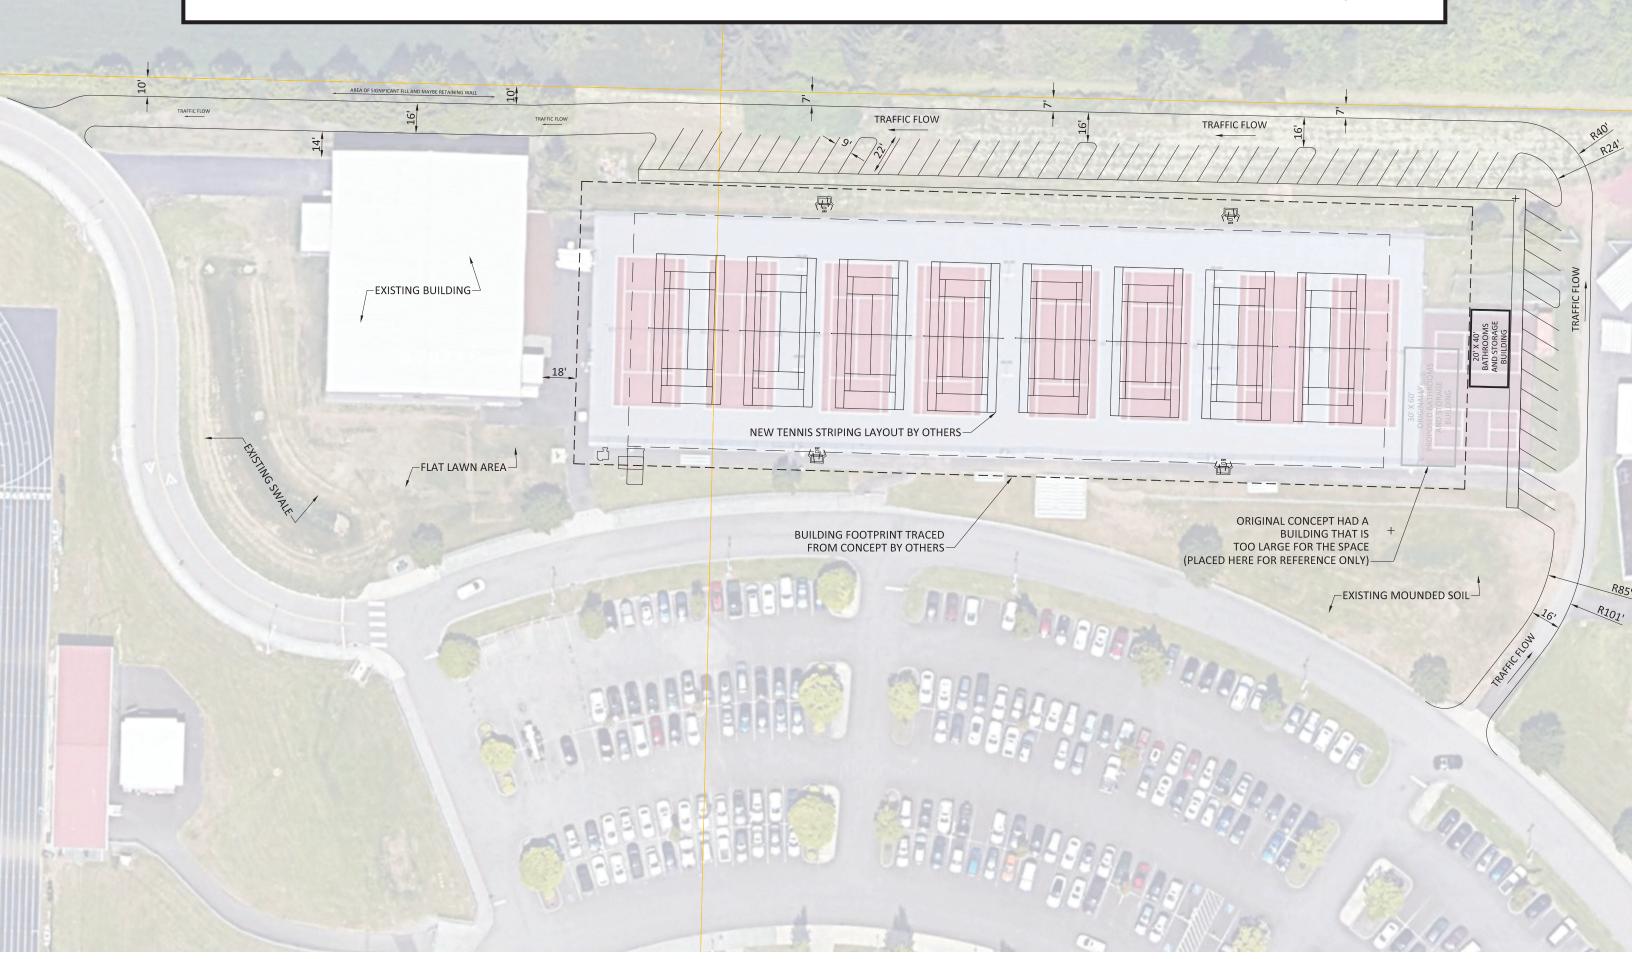

eer.



Based on correspondence with City staff, the preparation of this trip generation analysis is sufficient to report the transportation impacts of the USTA/CSD facility given the low number of additional daily trips that are expected to be generated.

### Conclusions

Based on data collected at Camas High School and a comparable indoor/covered tennis facility, the proposed USTA/CSD is projected to generate 0 AM and PM peak hour trips and an additional 56 average weekday trips. Accordingly, all nearby transportation facilities are not expected to experience significant site trip impacts from this proposal.

If you have any questions regarding the preparation of this scoping memorandum, please don't hesitate to contact us.



# USTA/CSD Covered Tennis Center Proposed Conceptual Layout



# All Traffic Data Servcies, LLC alltrafficdata.net 303-216-2439

Page 1

Site Code: 1 North DWY E.O NE Garfield St

| Start       | 12-Sep-24 |           |       |            |   |      |   |   |   |       |
|-------------|-----------|-----------|-------|------------|---|------|---|---|---|-------|
| Time        | Thu       | IN        | OUT   |            |   |      |   |   |   | Total |
| 12:00 AM    |           | 0         | 0     |            |   |      |   |   |   | C     |
| 01:00       |           | 0         | 0     |            |   |      |   |   |   | C     |
| 02:00       |           | 0         | 0     |            |   |      |   |   |   | C     |
| 03:00       |           | 0         | 0     |            |   |      |   |   |   | (     |
| 04:00       |           | 0