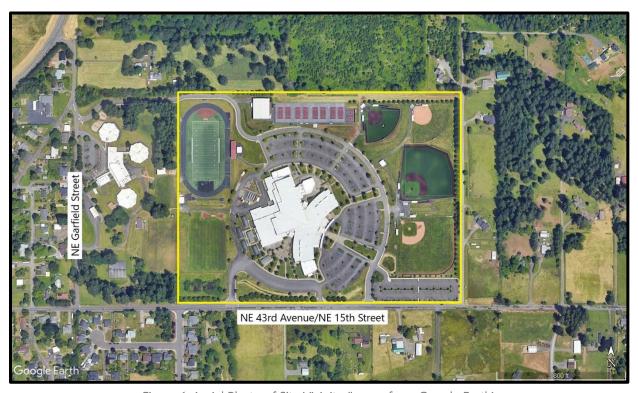

Table Notes: Functional Classification based on City of Camas Traffic Impact Fee Update Figure 1.

Figure 1 below presents an aerial image of the nearby vicinity with Camas High School outlined in yellow.

Figure 1: Aerial Photo of Site Vicinity (Image from Google Earth)