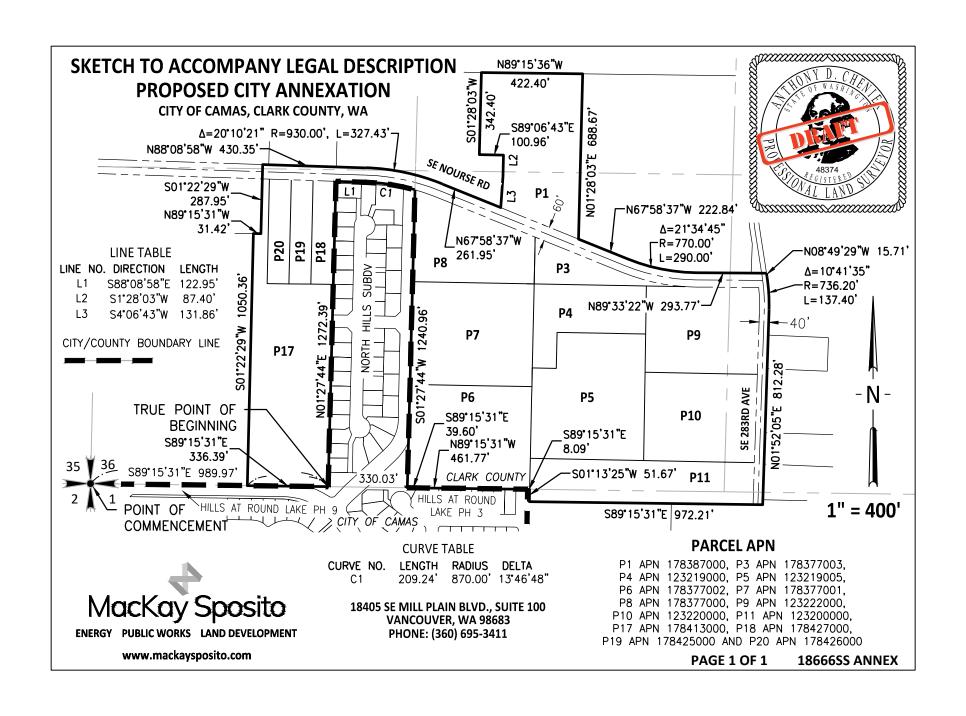

## EXHIBIT "A"

## LEGAL DESCRIPTION FOR PROPOSED CITY ANNEXATION APN 178387000, APN 178377003, APN 123219000, APN 123219005 APN 178377002, APN 178377001, APN 178377000, APN 123222000, APN 123220000, APN 123220000, APN 178413000, APN 178427000,

APN 178425000 AND APN 178426000 CLARK COUNTY, WASHINGTON

REAL PROPERTIES SITUATED IN CLARK COUNTY, WASHINGTON LYING IN THE SOUTHWEST AND THE SOUTHEAST QUARTERS OF SECTION 36, TOWNSHIP 2 NORTH, RANGE 3 EAST AND THE NORTHWEST AND THE NORTHEAST QUARTERS OF SECTION 01, TOWNSHIP 1 NORTH, RANGE 3 EAST OF THE WILLAMETTE MERIDIAN, DESCRIBED AS FOLLOWS:

COMMENCING AT THE SOUTHWEST CORNER OF SAID SECTION 36; THENCE SOUTH 89°15′31″ EAST, ALONG THE SOUTH LINE OF SAID SOUTHWEST QUARTER OF SECTION 36, A DISTANCE OF 989.97 FEET TO THE SOUTHWEST CORNER OF LOT 31 OF THE NORTH HILLS SUBDIVISION, RECORDED IN VOLUME 311, PAGE 829, RECORDS OF SAID COUNTY AND THE TRUE POINT OF BEGINNING; THENCE NORTH 01°27′44″ EAST, ALONG THE WEST LINE OF SAID NORTH HILLS SUBDIVISION, A DISTANCE OF 1272.39 FEET MORE OR LESS TO THE SOUTHERLY RIGHT-OF-WAY LINE OF SOUTHEAST NOURSE ROAD PER THE HERIFORD SHORT PLAT BOOK 2, PAGE 696, CLARK COUNTY RECORDS; THENCE ALONG SAID RIGHT-OF-WAY THE FOLLOWING 2 (TWO) COURSES:

THENCE SOUTH 88°08′58″ EAST, ALONG SAID SOUTHERLY RIGHT-OF-WAY, A DISTANCE OF 122.95 FEET TO A 870.00 FOOT RADIUS CURVE TO THE RIGHT, THENCE ALONG SAID CURVE, THROUGH A CENTRAL ANGLE OF 13°46′48″, AN ARC DISTANCE OF 209.24 FEET TO THE NORTHEAST CORNER OF SAID NORTH HILLS SUBDIVISION;

THENCE LEAVING SAID SOUTHERLY RIGHT-OF-WAY LINE SOUTH 01°27′44″ WEST, ALONG THE EAST LINE OF SAID NORTH HILLS SUBDIVISION, A DISTANCE OF 1240.96 FEET MORE OR LESS TO A POINT ON SAID EAST LINE, ALSO BEING A POINT ON THE SOUTH LINE OF SAID SOUTHWEST QUARTER; THENCE SOUTH 89°15′31 EAST, ALONG SAID SOUTH LINE, A DISTANCE OF 39.60 FEET TO THE NORTHWEST CORNER OF LOT 63 OF THE HILLS AT ROUND LAKE-PHASE 3 SUBDIVISION, RECORDED IN VOLUME 311, PAGE 707, RECORDS OF SAID COUNTY; THENCE SOUTH 89°15′31 EAST, ALONG SAID NORTH LINE OF SAID SUBDIVISION, A DISTANCE OF 461.77 FEET TO THE NORTHWEST CORNER OF THAT PARCEL DESCRIBED IN STATUTORY WARRANTY DEED CONVEYED TO LENNAR NORTHWEST INC. UNDER AUDITOR'S FILE NUMBER 4987684, CLARK COUNTY RECORDS; THENCE SOUTH 89°15′31 EAST, ALONG THE NORTH LINE OF SAID PARCEL, A DISTANCE OF 8.09 FEET TO A POINT ON THE WESTERLY LINE OF THAT PARCEL DESCRIBED IN QUIT CLAIM DEED CONVEYED TO WILLIE AND KRISLYNN SANDRY UNDER AUDITOR'S FILE NUMBER 3862426, RECORDS OF SAID COUNTY; THENCE SOUTH 01°13′25 WEST, ALONG SAID WEST LINE OF SAID PARCEL, A DISTANCE OF 51.67 FEET, MORE OR LESS, TO THE SOUTHWEST CORNER OF SAID PARCEL;

Vancouver Office

18405 SE Mill Plain Boulevard, Suite 100, Vancouver, WA 98683 360-695-3411 | www.mackaysposito.com

THENCE SOUTH 89°15'31 EAST, ALONG THE SOUTH LINE AND THE EASTERLY PROJECTION OF SAID SOUTH LINE, A DISTANCE OF 972.21 FEET, MORE OR LESS, TO THE EASTERLY RIGHT-OF-WAY LINE OF SOUTHEAST 283RD AVENUE; THENCE NORTH 01°52'05" EAST, ALONG SAID EASTERLY RIGHT-OF-WAY LINE, A DISTANCE OF 812.28 FEET TO A 736.20 FOOT RADIUS CURVE TO THE LEFT; THENCE ALONG EASTERLY RIGHT-OF-WAY AND ALONG SAID CURVE, THROUGH A CENTRAL ANGLE OF 10°41'35", AN ARC DISTANCE OF 137.40 FEET; THENCE CONTINUING ALONG SAID EASTERLY RIGHT-OF-WAY LINE NORTH 08°49′29" WEST, A DISTANCE OF 15.71 FEET TO A POINT OF INTERSECTION WITH THE EASTERLY PROJECTION OF THE NORTH RIGHT-OF-WAY LINE OF SOUTHEAST NOURSE ROAD; THENCE NORTH 89°33'22" WEST, ALONG SAID EASTERLY PROJECTION AND SAID NORTHERLY RIGHT-OF-WAY LINE OF SOUTHEAST NOURSE ROAD. A DISTANCE OF 293.77 FEET, MORE OR LESS, TO A 770.00 FOOT RADIUS CURVE TO THE RIGHT; THENCE CONTINUING ALONG SAID NORTH RIGHT-OF-WAY LINE AND ALONG SAID CURVE, THROUGH A CENTRAL ANGLE OF 21°34'45", AN ARC DISTANCE OF 290.00 FEET; THENCE CONTINUING NORTH 67°58'37" WEST ALONG SAID NORTHERLY RIGHT-OF-WAY, A DISTANCE OF 222.84 FEET TO THE SOUTHEAST CORNER OF THAT PARCEL DESCRIBED IN STATUTORY WARRANTY DEED, CONVEYED TO TIMOTHY M. AND KELLI L. SCHAUER AND DAMON WEBSTER, UNDER AUDITOR'S FILE NUMBER 5930114, RECORDS OF SAID COUNTY; THENCE NORTH 01°28′03" EAST, ALONG SAID EAST LINE, A DISTANCE OF 688.67 FEET TO THE NORTHEAST CORNER OF SAID PARCEL; THENCE NORTH 89°15'36" WEST, ALONG THE NORTH LINE OF SAID SCHAUER ET AL. PARCEL, A DISTANCE OF 422.40 FEET TO THE NORTHWEST CORNER OF SAID PARCEL; THENCE ALONG THE WEST LINE OF SAID PARCEL THE FOLLOWING 4 (FOUR) COURSES:

THENCE SOUTH 01°28′03″ WEST, A DISTANCE OF 342.40 FEET; THENCE SOUTH 89°06′43″ EAST, A DISTANCE OF 100.96 FEET; THENCE SOUTH 01°28′03″ WEST, A DISTANCE OF 87.40 FEET; THENCE SOUTH 04°06′43″ WEST, A DISTANCE OF 131.86 FEET TO A POINT ON THE NORTHERLY RIGHT-OF-WAY LINE OF SOUTHEAST NOURSE ROAD:

THENCE NORTH 67°58′37″ WEST, LEAVING SAID WEST LINE, ALONG SAID NORTHERLY RIGHT-OF-WAY LINE, A DISTANCE OF 261.95 FEET TO A 930.00 FOOT RADIUS CURVE TO THE LEFT; THENCE ALONG SAID NORTHERLY RIGHT-OF-WAY AND ALONG SAID CURVE, THROUGH A CENTRAL ANGLE OF 20°10′21″, A DISTANCE OF 327.43 FEET; THENCE NORTH 88°08′58″ WEST, ALONG SAID NORTHERLY RIGHT-OF-WAY, A DISTANCE OF 430.35 FEET TO A POINT OF INTERSECTION WITH THE NORTHERLY PROJECTION OF THE WEST LINE OF THAT PARCEL, LYING SOUTHERLY OF SAID RIGHT-OF-WAY, DESCRIBED IN QUIT CLAIM DEED CONVEYED TO GERALD A. UHACZ TRUSTEE AND JANICE C. UHACZ TRUSTEE UNDER AUDITOR'S FILE NUMBER 3512021, RECORDS OF SAID COUNTY;

Vancouver Office

18405 SE Mill Plain Boulevard, Suite 100, Vancouver, WA 98683 360-695-3411 | www.mackaysposito.com

THENCE SOUTHERLY, ALONG SAID NORTHERLY PROJECTION AND SAID WEST LINE THE FOLLOWING 3 (THREE) COURSES:

THENCE SOUTH 01°22′29″ WEST, A DISTANCE OF 287.95 FEET; THENCE NORTH 89°15′31″ WEST, A DISTANCE OF 31.42 FEET; THENCE SOUTH 01°22′29″ WEST, A DISTANCE OF 1050.36 FEET TO A POINT ON THE SOUTH LINE OF SAID SOUTHWEST QUARTER OF SAID SECTION 36;

THENCE SOUTH 89°15′31″ EAST LEAVING SAID WEST LINE AND ALONG SAID SOUTH LINE, A DISTANCE OF 336.39 FEET TO THE TRUE POINT OF BEGINNING.

CONTAINING 53 ACRES, MORE OR LESS.