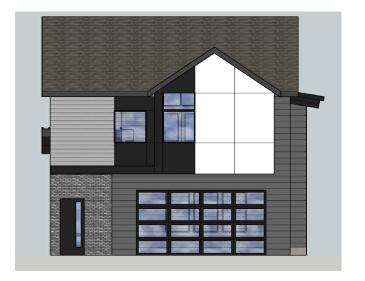

## FLAG NOTES

BLACK/GRAY BRICK "BAGE" ~ (ALT-HARDIE ARTISAN "SHIP-LAP")
METAL WRAPED ACCENT BELLY BAND - COLOR BLACK

PRE-FINISHED METAL RAILING - COLOR BLACK

PRE-FINISHED METAL ROOFING - COLOR BLACK
COMPOSITION ASPHALT SHINGLES

VINYL WINDOWS - COLORED BLACK STEPPED OR METAL WRAPPED FASCIA - COLOR MEDIUM GREY

## **FINISH/PAINT SCHEDULE**

8-I/4" FIBER CEMENT HORIZONTAL LAP SIDING (T" REVEAL)

HARDIE MULTI GROOVE VERTICAL PANEL SIDING COLOR: MEDIUM GREY

HARDIE ARTISAN SHIPLAP SIDING OR HARDIE PANEL COLOR: WHITE

HARDIE ARTISAN SHIPLAP SIDING OR HARDIE PANEL COLOR: BLACK