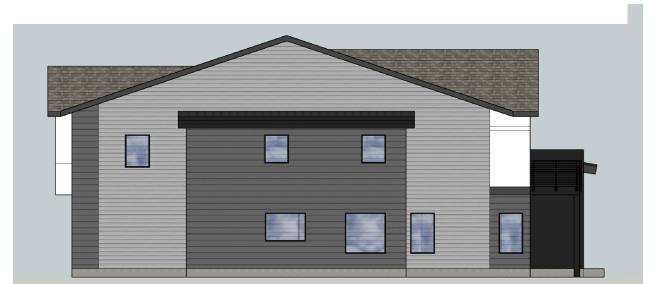

## FLAG NOTES

BLACK/GRAY BRICK "BAGE" ~ (ALT-HARDIE ARTISAN "SHIP-LAP")
METAL WRAPED ACCENT BELLY BAND - COLOR BLACK

PRE-FINISHED METAL RAILING - COLOR BLACK

PRE-FINISHED METAL ROOFING - COLOR BLACK
COMPOSITION ASPHALT SHINGLES

VINYL WINDOWS - COLORED BLACK STEPPED OR METAL WRAPPED FASCIA - COLOR MEDIUM GREY

## **FINISH/PAINT SCHEDULE**

8-I/4" FIBER CEMENT HORIZONTAL LAP SIDING (T" REVEAL)

HARDIE MULTI GROOVE VERTICAL PANEL SIDING COLOR: MEDIUM GREY

HARDIE ARTISAN SHIPLAP SIDING OR HARDIE PANEL COLOR: WHITE

HARDIE ARTISAN SHIPLAP SIDING OR HARDIE PANEL COLOR: BLACK