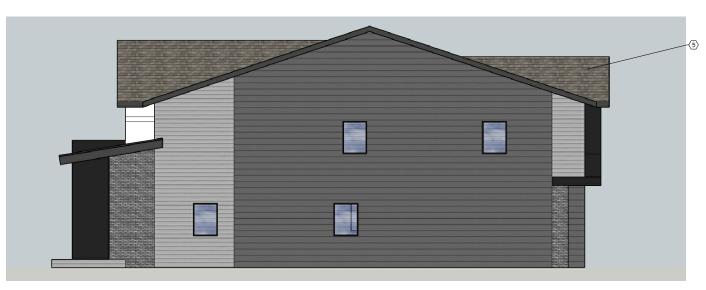

CAMAS, WA 98 CLARK COUNTY,

CITY OF JURISDICTION:

2 LEFT ELEVATION

SCALE: 3/6° = 1'-0"

## FLAG NOTES

BLACK/GRAY BRICK "BAGE" ~ (ALT-HARDIE ARTISAN "SHIP-LAP")
METAL WRAPED ACCENT BELLY BAND - COLOR BLACK

PRE-FINISHED METAL RAILING - COLOR BLACK

PRE-FINISHED METAL ROOFING - COLOR BLACK
COMPOSITION ASPHALT SHINGLES

VINYL WINDOWS - COLORED BLACK STEPPED OR METAL WRAPPED FASCIA - COLOR MEDIUM GREY

## **FINISH/PAINT SCHEDULE**

8-I/4" FIBER CEMENT HORIZONTAL LAP SIDING (T" REVEAL)

HARDIE MULTI GROOVE VERTICAL PANEL SIDING COLOR: MEDIUM GREY

HARDIE ARTISAN SHIPLAP SIDING OR HARDIE PANEL COLOR: WHITE

HARDIE ARTISAN SHIPLAP SIDING OR HARDIE PANEL COLOR: BLACK