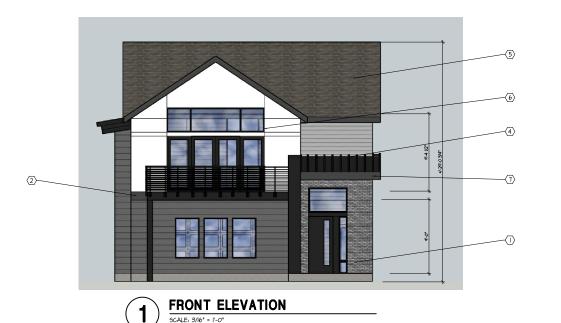

## FLAG NOTES

BLACK/GRAY BRICK "BAGE" ~ (ALT-HARDIE ARTISAN "SHIP-LAP")
METAL WRAPED ACCENT BELLY BAND - COLOR BLACK

PRE-FINISHED METAL RAILING - COLOR BLACK

PRE-FINISHED METAL ROOFING - COLOR BLACK
COMPOSITION ASPHALT SHINGLES

VINYL WINDOWS - COLORED BLACK STEPPED OR METAL WRAPPED FASCIA - COLOR MEDIUM GREY

## **FINISH/PAINT SCHEDULE**

8-I/4" FIBER CEMENT HORIZONTAL LAP SIDING (T" REVEAL)

HARDIE MULTI GROOVE VERTICAL PANEL SIDING COLOR: MEDIUM GREY

HARDIE ARTISAN SHIPLAP SIDING OR HARDIE PANEL COLOR: WHITE

HARDIE ARTISAN SHIPLAP SIDING OR HARDIE PANEL COLOR: BLACK