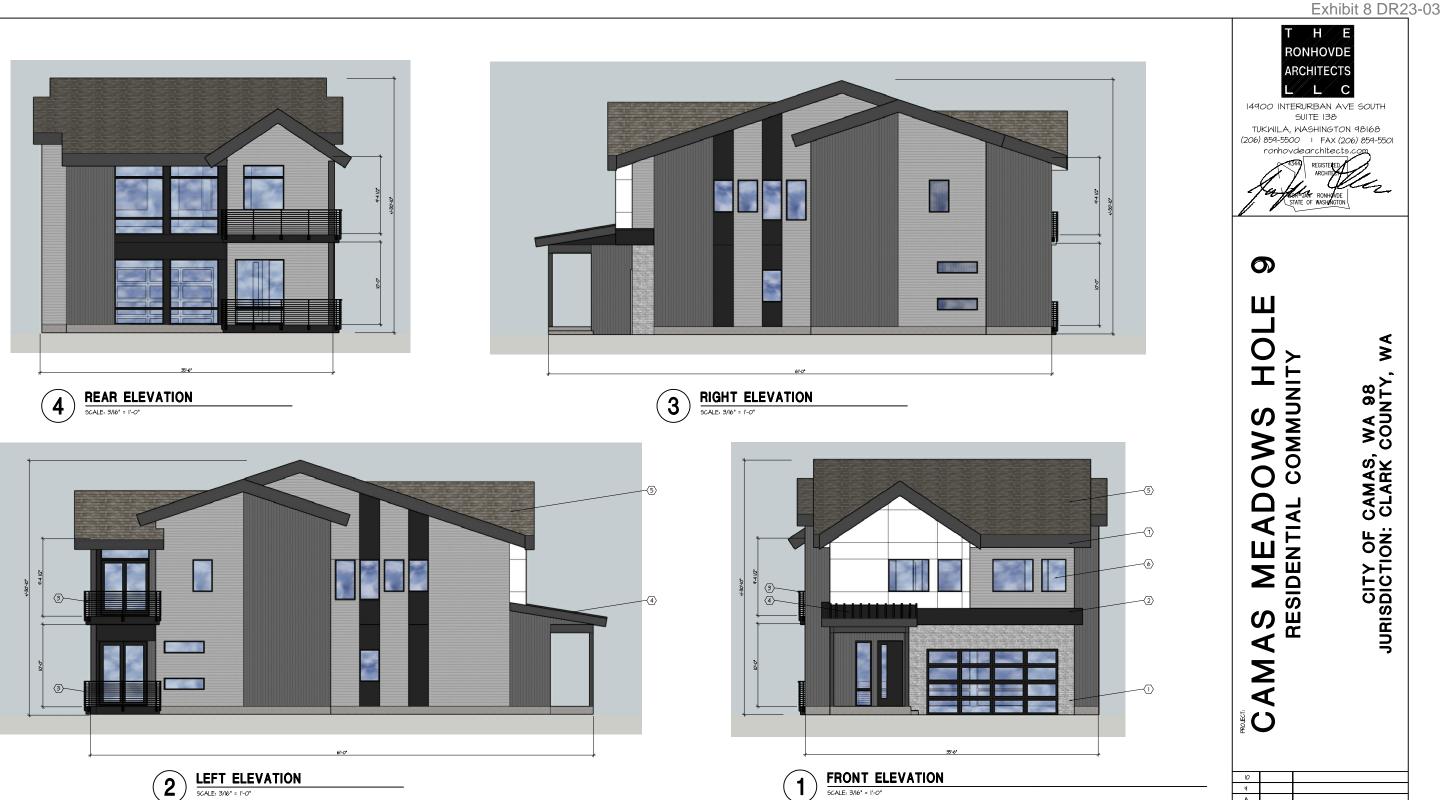

FLAG NOTES

BLACK/GRAY BRICK "BASE" ~ (ALT-HARDIE ARTISAN "SHIP-LAP")

STEPPED OR METAL WRAPPED FASCIA - COLOR MEDIUM GREY

METAL WRAPED ACCENT BELLY BAND - COLOR BLACK

3 PRE-FINISHED METAL RAILING - COLOR BLACK

A PRE-FINISHED METAL ROOFING - COLOR BLACK

VINYL WINDOWS - COLORED BLACK

5 COMPOSITION ASPHALT SHINGLES

 $\langle \Box \rangle$ 

6

 $\langle \overline{1} \rangle$ 

HARDIE MULTI GROOVE VERTICAL PANEL SIDING COLOR: MEDIUM GREY

HARDIE ARTISAN SHIPLAP SIDING OR HARDIE PANEL COLOR: WHITE

HARDIE ARTISAN SHIPLAP SIDING OR HARDIE PANEL COLOR: BLACK

2018 IRC

ADDRESS TO BE POSTED AND PLAINLY VISIBLE FROM FRONTAGE STREET. (27 HIGH MIN, W CONTRACTING BACKGROUND) FER IFC SECTION 505. (CONTRACTOR TO PROVIDE 22 STAMPED ALMINIM NUMBER/ADDRESS WITH EXPANSION AUCURS IN CONCRETE)

KNOX EMPROBECT ACCESS KEY BOX IS REQUIRED FOR BUILDING, WITH SPECIFIC MOMINIA LOCATIONS APPROVED BY THE CITY FIRE DEPARTMENT. RECESSED MONT KEY BOXES ARE REQUIRED. BUILDING ACCESS KEYS SHALL BE MARKED AND PLACED IN BOX PRIOR TO FINAL INSPECTION TO ENGRE DEMRESENCY ACCESS. THE BUILDING ONRER/OCCEMENTS SHALL PROVIDE REPLACEMENT KEYS MEMORYER LOCKS ARE CHANGED.

## CONSTRUCTION TYPE: VB

FOR LOTS 40 THRU 54

2022.45 SHEET NO. A4.1

2

1

REVISIONS

JOB NO .:

DATE:

DRAWN BY: LWS

CHECKED BY: TJR

SHEET CONTENTS:

NO. DATE DESCRIPTION

SINGLE FAMILY

**EXTERIOR ELEVATIONS**