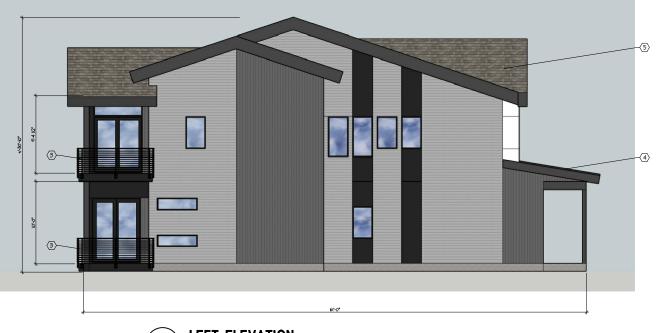

FLAG NOTES

BLACK/GRAY BRICK "BASE" ~ (ALT-HARDIE ARTISAN "SHIP-LAP")

STEPPED OR METAL WRAPPED FASCIA - COLOR MEDIUM GREY

METAL WRAPED ACCENT BELLY BAND - COLOR BLACK

3 PRE-FINISHED METAL RAILING - COLOR BLACK

A PRE-FINISHED METAL ROOFING - COLOR BLACK

VINYL WINDOWS - COLORED BLACK

5 COMPOSITION ASPHALT SHINGLES

 $\langle \Box \rangle$ 

6

 $\langle \overline{1} \rangle$ 

HARDIE MULTI GROOVE VERTICAL PANEL SIDING COLOR: MEDIUM GREY

HARDIE ARTISAN SHIPLAP SIDING OR HARDIE PANEL COLOR: WHITE

HARDIE ARTISAN SHIPLAP SIDING OR HARDIE PANEL COLOR: BLACK

2018 IRC

ADDRESS TO BE POSTED AND PLAINLY VISIBLE FROM FRONTAGE STREET. (27 HIGH MIN, W CONTRACTING BACKGROUND) FER IFC SECTION 505. (CONTRACTOR TO PROVIDE 22 STAMPED ALMINIM NUMBER/ADDRESS WITH EXPANSION AUCURS IN CONCRETE)