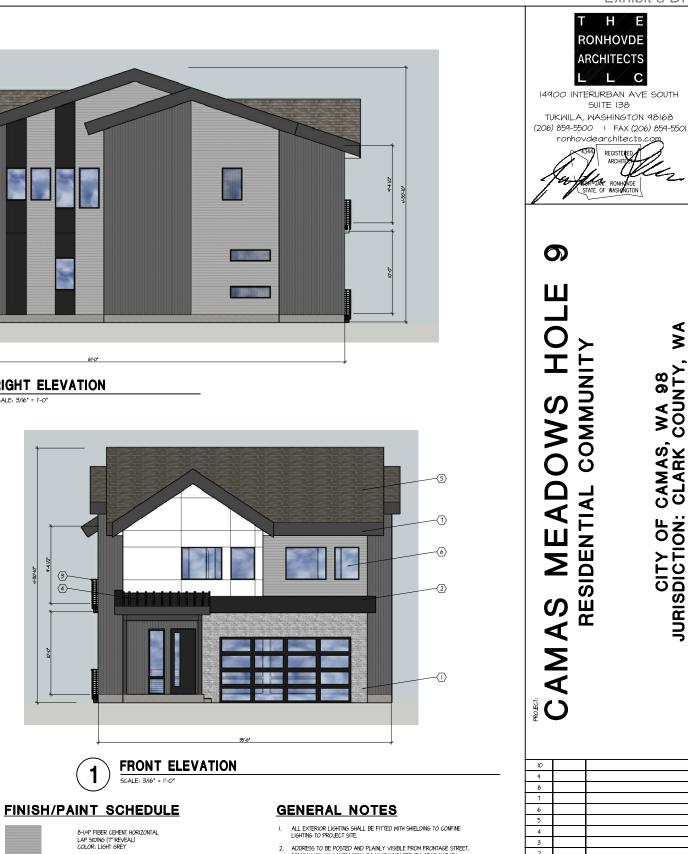

FLAG NOTES

BLACK/GRAY BRICK "BASE" ~ (ALT-HARDIE ARTISAN "SHIP-LAP")

STEPPED OR METAL WRAPPED FASCIA - COLOR MEDIUM GREY

METAL WRAPED ACCENT BELLY BAND - COLOR BLACK

3 PRE-FINISHED METAL RAILING - COLOR BLACK

A PRE-FINISHED METAL ROOFING - COLOR BLACK

VINYL WINDOWS - COLORED BLACK

5 COMPOSITION ASPHALT SHINGLES

 $\langle \Box \rangle$ 

6

 $\langle \overline{1} \rangle$ 

HARDIE MULTI GROOVE VERTICAL PANEL SIDING COLOR: MEDIUM GREY

HARDIE ARTISAN SHIPLAP SIDING OR HARDIE PANEL COLOR: WHITE

HARDIE ARTISAN SHIPLAP SIDING OR HARDIE PANEL COLOR: BLACK

2018 IRC

ADDRESS TO BE POSTED AND PLAINLY VISIBLE FROM FRONTAGE STREET. (27 HIGH MIN, W CONTRACTING BACKGROUND) FER IFC SECTION 505. (CONTRACTOR TO PROVIDE 22 STAMPED ALMINIM NUMBER/ADDRESS WITH EXPANSION AUCURS IN CONCRETE)

KNOX EMPROBECT ACCESS KEY BOX IS REQUIRED FOR BUILDING, WITH SPECIFIC MOMINIA LOCATIONS APPROVED BY THE CITY FIRE DEPARTMENT. RECESSED MONT KEY BOXES ARE REQUIRED. BUILDING ACCESS KEYS SHALL BE MARKED AND PLACED IN BOX PRIOR TO FINAL INSPECTION TO ENGRE DEMRESENCY ACCESS. THE BUILDING ONRER/OCCEMENTS SHALL PROVIDE REPLACEMENT KEYS MEMORYER LOCKS ARE CHANGED.