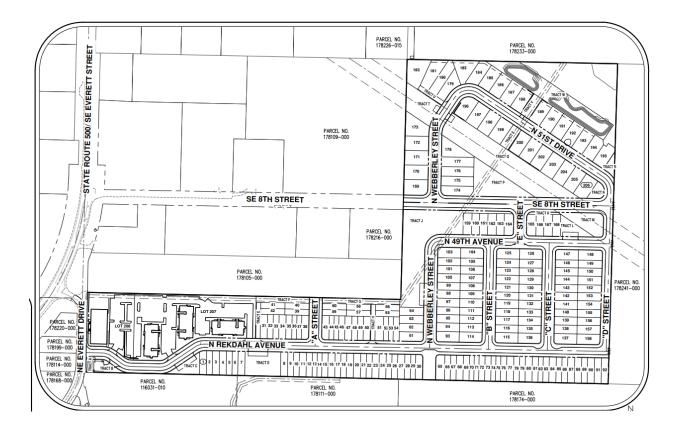

**REQUEST:** To construct 88 lots for the future construction of 88 attached single-family

homes, 118 lots for the future construction of 118 detached single-family homes, one lot for the future construction of three multifamily buildings with 72 multifamily units, and one lot for the future construction of one mixed-use building with commercial on the ground floor and 16 multifamily units on the

two floor above.

**Location:** 920 & 921 SE GARDNER ROAD CAMAS, WA 98607

PARCEL NUMBER INCLUDES 178169000, 17814000, 178108000, 178159000

Legal Description: THE PROJECT IS LOCATED IN THE CITY OF CAMAS IN THE NE 1/4 OF

# Preliminary Plat for Camas Woods Subdivision (SUB24-1002)