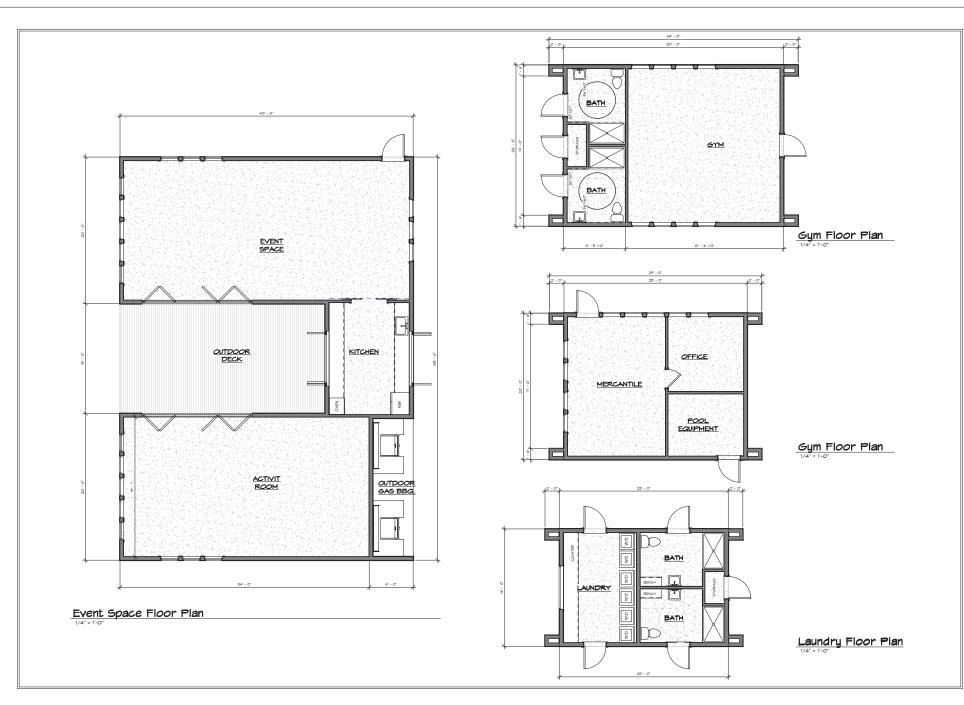

SHEET

Floor Plans

1/4" = 1'-0" PLOT DATE : 8/10/2021 9:08:50 AM

Written dimensions on those drawings shall have precedence over solded dimensions. Contractor shall assure responsibility for all dimensions and remainings, Contractor shall assure responsibility for all dimensions and remaining shall be remained and consent to any variations from dimensions set from heavil. The layes of eachest friend, the establishor and values produce distalls the constraints for the constraints for the constraints for the constraints for proport of El brailing Coly, No wasse or responsibility for the factor of the constraints of the cons

SHEET FLOOR PLANS

A3.1