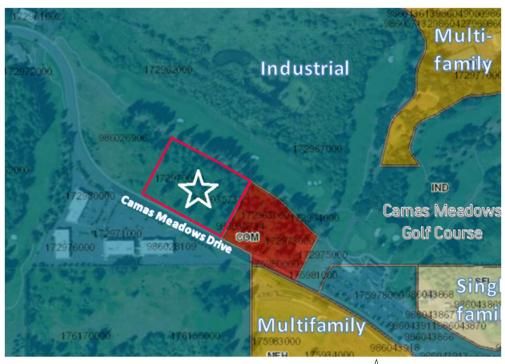

Ordinance 21-010

The following table describes the amendments to properties owned by Vanport Manufacturing, Inc. totaling 4.8 acres located at 4555 and 4615 NW Camas Drive.

| Parcel Number | Current<br>Comprehensive<br>Plan Designation | Current<br>Zoning                         | New<br>Comprehensive<br>Plan Designation | New<br>Zoning    |
|---------------|----------------------------------------------|-------------------------------------------|------------------------------------------|------------------|
| 986035-733    | Industrial                                   | Light<br>Industrial<br>/ Business<br>Park | <u>Commercial</u>                        | <u>Mixed Use</u> |
| 172970-000    | Industrial                                   | Light<br>Industrial<br>/ Business<br>Park | <u>Commercial</u>                        | <u>Mixed Use</u> |

Subject properties indicated with the  $\stackrel{\frown}{\searrow}$ .