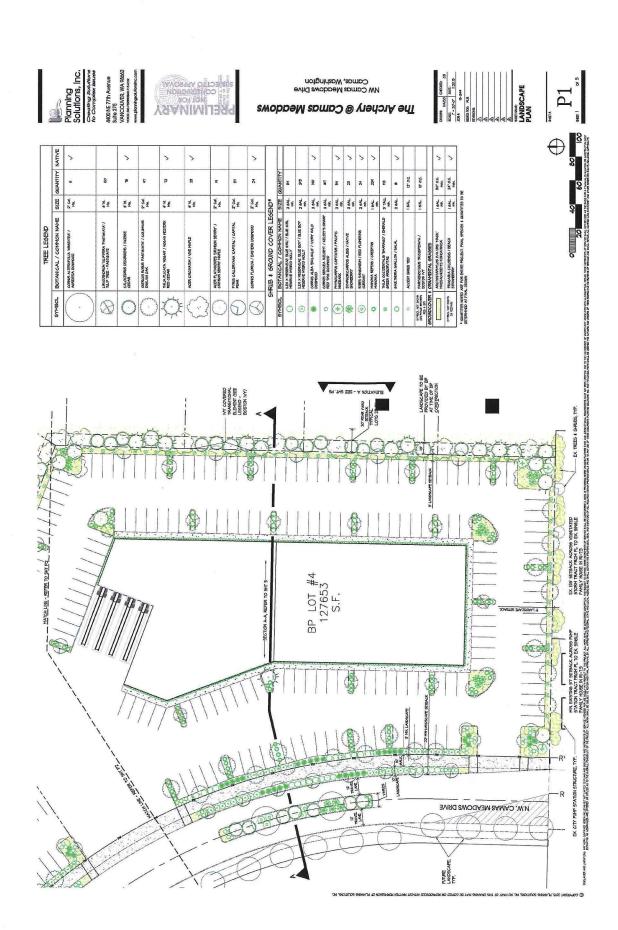

The Existing Conditions Survey is presented on pages 13-14.

Planning Solutions completed a tree survey of both parcels identifying all trees outside of the wetland. The site has historically been a part of an archery club, where sportsmen and hunters could hone in their bow skills. The trees have always been managed (i.e. cut, thinned, etc.) by the archery club. Development of the site will require extensive grading and the placement of roads and structures that will require removal of trees within the development area. Tree replanting will occur along streetscapes, parking lots, landscaping, wetland, wetland buffer, and open space. The following map depicts the trees currently onsite and those that will be removed to accommodate the planned structures.

The Tree Survey Maps are contained on pages 15-17.

Exhibit D: Parklands at Camas Meadows MXPD Master Plan

Page - 10

|         | SYMBOL LESEND                                                              |
|---------|----------------------------------------------------------------------------|
| SYMBOL. | DESCRIPTION                                                                |
| •0      | EXISTING TREE TO BE RETAINED                                               |
|         | EXISTING TREE TO BE REMOVED, REFER TO TREE SURVEY FOR<br>SPECIES AND SIZES |

TREE LOCATIONS AND SIZES HAVE BEEN OBTAINED FROM AN EXISTING CONDITIONS SURVEY PROVIDED BY MIG SURVEYING.

SURVEYOR TO LOCATE TREES ALONG PROPERTY LINE. NO TREE NITH ANY PORTION OF THE TREE TRUNK ON HEIGHBORING PROPERTY OR OFT-SITE SHALL BE OUT DOWN WINKOUT CORESTION OF CO-THUMN TRESHOOD.

ALL TREES WITHIN METLAND AREAS (NOT SHOWN) SHALL BE RETAINED.

#### TREE PROTECTION STANDARDS

MERIE NOTED BELON THE CRITICAL ROOT ZONE SHALL BE DIFFIRED AS A RADIUS AROUND EACH TREE EQUAL TO ONE FOOT OF RADIUS PER I INCH OF TREE DRIN (DIAL AT BREAST HEIGHT).

- HERE WITTO BELAY THE CRINCAL ROOT ZACE SHALL DE ISPRED AS A RAUGH ROUND BOAR THE CRINCAL ROOT FAR ROOT FOR THE MICH THE CRIN TO DO AN BEACH FOR THE PROPERTY AND A STATE OF THE PROPERTY AND A STATE STATE OF THE THE MISS. A RAUGH ROUND BOARD BOARD FOR THE LABOR STATE OF THE PROPERTY AND A STATE OF T

#### TREE PRESERVATION NARRATIVE

TREES ARE PROPOSED TO BE REMOVED CONFLICT WITH STREET IMPROVEMENTS, SITE GRADINS, UTILITIES, AND BUILDING ENVELOPES.