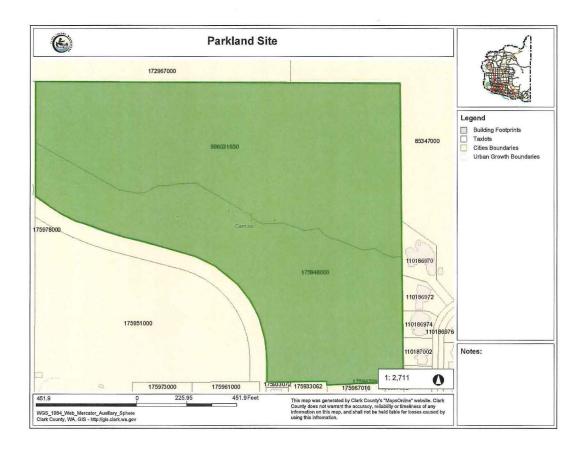

# **EXHIBIT A: PROPERTY DESCRIPTION**

The project site is located just east of Camas Meadows Golf Course Club House and just north of Camas Meadows Drive, in Camas, Washington 98607, in the SE & SW ½ of Sec. 28, T2N, R3E, W.M. The site is comprised of two (2) parent parcels plus the existing 74 foot wide public City ROW for Camas Meadows Drive. The abbreviated legal description for the two parcels is:

**Parcel 175948-000** #21 SEC 28 T2NR3EWM 15.72A

**Parcel 986031-650** #68 SEC 28 T2NR3EWM 20.97A

### **EXISTING LAND USES & ON-SITE STRUCTURES**

Neither of the two parcels have any existing structures. Tax parcel 986031-650 is zoned single-family 15,000 square foot lots (R-15). Tax parcel 175948-000 is zoned Business Park (BP).

#### SITE MAP SHOWING EXISTING CONDITIONS

The subject site has both topography and wetland areas that will be incorporated into the development. The BP parcel has slopes that fall 30 feet across the property with the highest point along Camas Meadows Drive extension (south property line). The slopes are not steep enough to be considered "Critical". Nevertheless, developing commercial buildings within varying grades is financially infeasible. There is a flat 3.5 acre area in the southeast portion of the site. However this area abuts an existing residential neighborhood that could require a substantial setback to mitigate the introduction of a higher intensity use. This would likely further reduce the buildable area to less than three (3.0) acres and result in only one commercial building with no more than a 30,000 square foot floor plate. This is substantially less than the proposed plan. By approving the proposed mixed-use master plan, the new single family lots within the BP area create a transition between the new development and the existing neighborhood as well as produce the financial resources to develop the rest of the BP area into commercial buildings, thereby maximizing the job creation opportunities. At least 90,000 square feet of building space is intended under the proposed master plan.

The 20.9-acre R1-15 single-family site has an 11-acre wetland (including 50 foot buffer). A wetland determination and mitigation study has been completed by ELS for the wetland and buffers as shown on the plan. The applicant is proposing to enhance the wetland and buffer areas. Due to the level of enhancement proposed, the required buffer between the proposed development areas and the wetland itself will be 50 feet.

With more than half the parcel impacted by the wetland, the only feasible option to develop the parcel is either integrate the site with the BP parcel or develop as a smaller lot Planned Residential Development (PRD); as a PRD, the site could be developed with over 60 housing units. The applicant has chosen to proceed with maintaining large executive lots and integrate the wetland as a centerpiece into the master plan community as well as a backdrop to the business park. Without the wetland, the site could be developed with approximately 45 lots, after accounting for roads and infrastructure. The proposed master plan has 42 large executive lots.