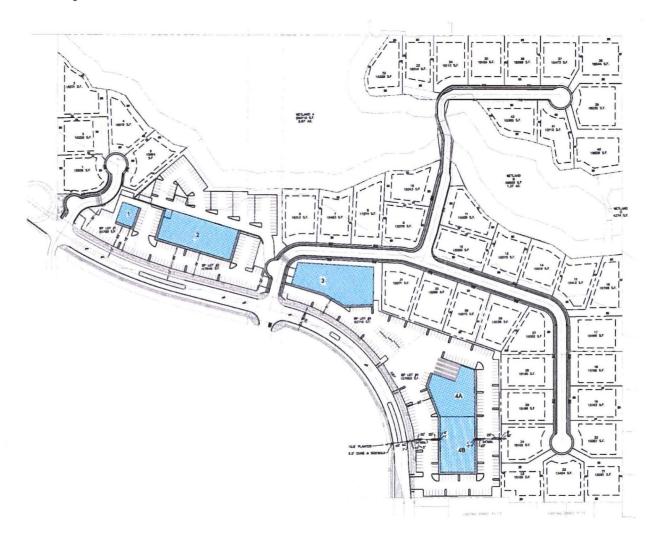

### **PROPOSED LAND USES & STRUCTURES**

This master plan proposes 42 large single family lots developed in 3 phases, four industrial/commercial buildings totaling at least 50,400 square feet, a 39,600 square foot commercial building with 24 living units above. The following map depicts the single family area versus mixeduse business park.

The following map depicts approximate locations (or building envelops) for the business park and single family structures. Note: the 24 mixed-use living units are incorporated into Building #2 of the business park.