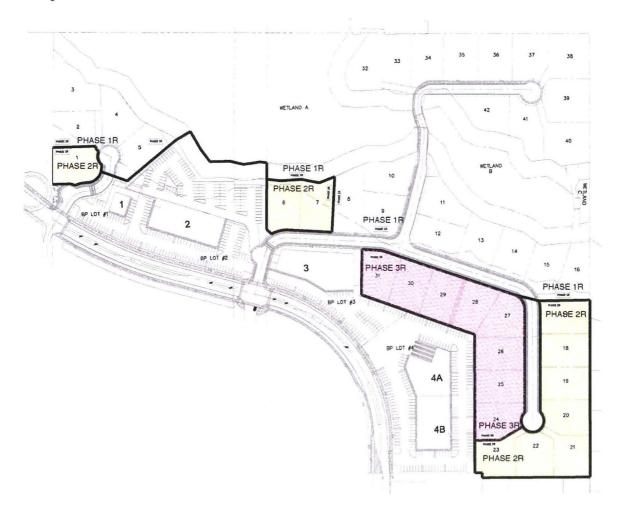

Section 4.3 Phasing. Only the single family residential shall be required to build structures in phases. With the exception of the half-width street improvements along the entire frontage and all street-scaping per the submitted plan, which shall be completed prior to final platting of any residential lots, the Owner will have the ability to install roads, utilities, etc. as one complete project, provided a grading plan is submitted in advance to the City. The lots within the existing R-15 area shall be released upon subdivision approval. The ten (10) lots within Phase 2 shall be released upon the business park being graded, platted and ready for a prospective user to submit for site plan review. The final eight (8) lots within Phase 3 shall be released once building permit is acquired on either business park Building 2, 3, 4 (4A), or 5 (4B).

The subdivision will be developed in multiple independent phases as noted on the Site Plan.