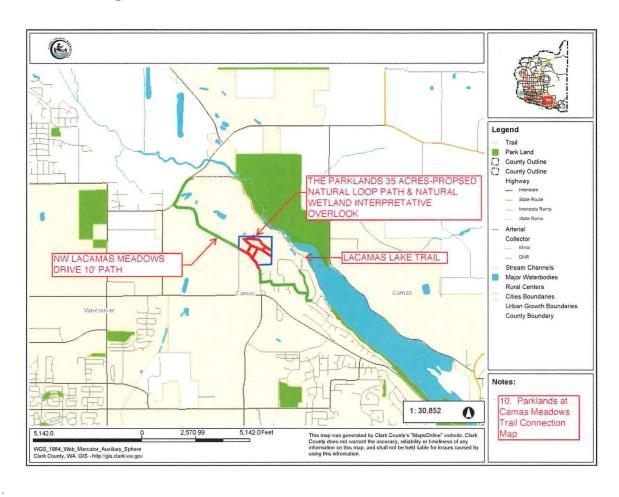

Section 4. Master Plan. Parties agree to incorporate by reference Exhibit D The Parklands at Camas Meadows Master Plan (Master Plan) dated January 14, 2016 as the Master Plan for development of the Property. The Master Plan provides the Parties with predictability regarding the future development of the Property. Minimum dimensional standards that the Owner shall utilize for development under the Master Plan are provided for in Exhibit "B". Owner agrees to make best efforts to obtain permits and construct a natural loop path and wetland interpretive overlook within a public access easement, to be maintained by the Owner consistent with the Master Plan. The trail and overlook will be constructed concurrent with the subdivision improvements for the initial phase. Consistent with Camas Municipal Code (CMC) 18.09.060 D. the lot size, width, depth and setback standards applicable to the R-15 portion of the site as shown on Exhibit "B" are herein negotiated consistent with the preservation of open space and trail development. The property may be developed with a maximum 42 single family lots, maximum 24 residential units in Building 2 of the business park, and a minimum of 90,000 square feet of business park building space. A number of studies have been completed that aided in the master plan as well as subdivision application already submitted to the city. Those studies include:

This mixed-use master plan development proposes to subdivide the business park into five commercial buildings totaling at least 90,000 square feet of business space, 24 living units integrated into one of the commercial buildings, and 18 single-family residential lots. The R-15 property will provide another 24 single-family lots, while preserving 11 acres of natural open space and buffers. A natural surface walking trail may be constructed within the wetland buffer to provide a nature trail system for the project and the community. All single-family lots will be integrated into a single gated neighborhood providing high-end executive living. The single-family lots will have a minimum size of 15,000 square feet.