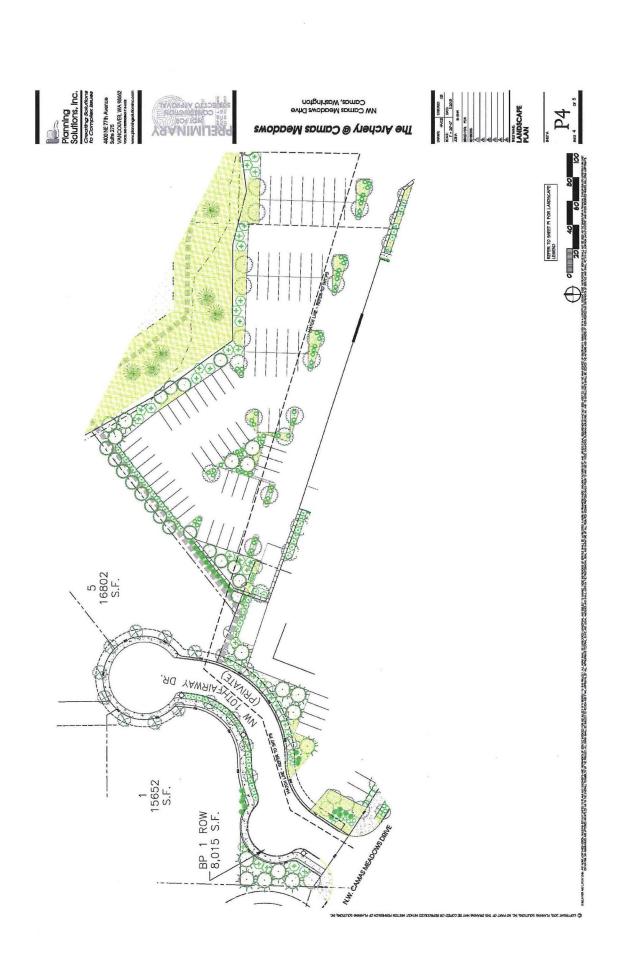

Section 4. Master Plan. Parties agree to incorporate by reference Exhibit D The Parklands at Camas Meadows Master Plan (Master Plan) dated January 14, 2016 as the Master Plan for development of the Property. The Master Plan provides the Parties with predictability regarding the future development of the Property. Minimum dimensional standards that the Owner shall utilize for development under the Master Plan are provided for in Exhibit "B". Owner agrees to make best efforts to obtain permits and construct a natural loop path and wetland interpretive overlook within a public access easement, to be maintained by the Owner consistent with the Master Plan. The trail and overlook will be constructed concurrent with the subdivision improvements for the initial phase. Consistent with Camas Municipal Code (CMC) 18.09.060 D. the lot size, width, depth and setback standards applicable to the R-15 portion of the site as shown on Exhibit "B" are herein negotiated consistent with the preservation of open space and trail development. The property may be developed with a maximum 42 single family lots, maximum 24 residential units in Building 2 of the business park, and a minimum of 90,000 square feet of business park building space. A number of studies have been completed that aided in the master plan as well as subdivision application already submitted to the city. Those studies include:

Section 4.4 Streetscape. Owner agrees to incorporate into its development application submittal package streetscape standards for primary streets within the Property addressing street specifications, tree spacing and species, sidewalk separation, trash receptacles, benches and other street amenities that will create an inviting, safe passage for not only vehicular but pedestrian and bicycle traffic. Streetscape standards will be consistent with the streetscape standards identified in the Master Plan. The Business Park Owners (or representative building association) are responsible to privately maintain all of the public streetscape and vegetation along their half street frontage of Camas Meadows Drive, including the pedestrian path and full width of any street center or median planter strips.

Several new private internal roads will be constructed to serve the newly created lots. A half-width road of NW Camas Meadows Drive will be extended from the existing cul-de-sac to the eastern property line of the PP&L easement along the southern site boundary.