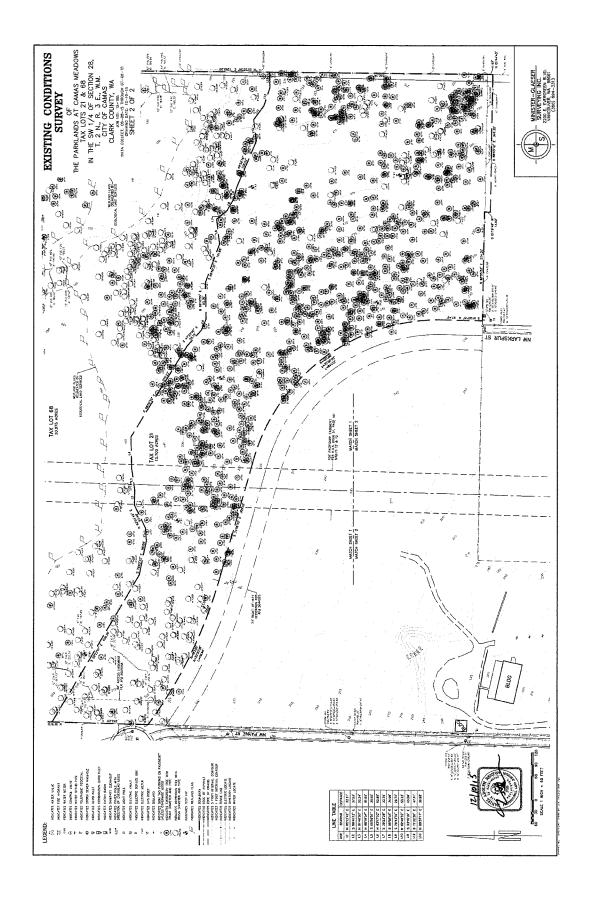

Phase 1 Environmental Site Assessment, Columbia West Engineering, Inc., August 31, 2015

Existing Conditions & Boundary Survey – without Trees (Sheets 1 and 2), Minister-Glaeser Surveying, Inc., December 10, 2015.

Existing Conditions & Boundary Survey – with Trees (Sheets 1 and 2), Minister-Glaeser Surveying, Inc., December 10,2015.

City of Camas Archaeological Predetermination Survey of 542 NW 218th Ave, Camas, Washington, Applied Archaeological Research, Inc., March 17, 2015.

The Existing Conditions Survey is presented on pages 13-14.

Planning Solutions completed a tree survey of both parcels identifying all trees outside of the wetland. The site has historically been a part of an archery club, where sportsmen and hunters could hone in their bow skills. The trees have always been managed (i.e. cut, thinned, etc.) by the archery club. Development of the site will require extensive grading and the placement of roads and structures that will require removal of trees within the development area. Tree replanting will occur along streetscapes, parking lots, landscaping, wetland, wetland buffer, and open space. The following map depicts the trees currently onsite and those that will be removed to accommodate the planned structures.

The Tree Survey Maps are contained on pages 15-17.

Exhibit D: Parklands at Camas Meadows MXPD Master Plan

Page - 10

|         | SYMBOL LESEND                                                              |
|---------|----------------------------------------------------------------------------|
| SYMBOL. | DESCRIPTION                                                                |
| •0      | EXISTING TREE TO BE RETAINED                                               |
|         | EXISTING TREE TO BE REMOVED, REFER TO TREE SURVEY FOR<br>SPECIES AND SIZES |