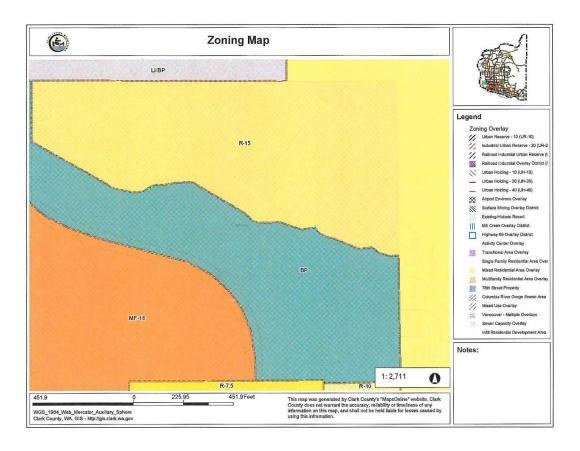

# **EXHIBIT "B" DIMENSIONAL STANDARDS**

The master plan community will implement the following development standards that provide for flexibility in creating a high quality design. The master plan includes 42 executive single-family lots, 24 mixed-use living units on upper stories of Building #2, and at least 90,000 square feet of business space.

| Development Standard                                                           | Single Family<br>(R-15)                 | Single Family<br>(BP)                    | Non-Single Family<br>(BP) |
|--------------------------------------------------------------------------------|-----------------------------------------|------------------------------------------|---------------------------|
| A. New Lot Dimensions                                                          |                                         |                                          |                           |
| Minimum lot size (square feet)                                                 | 15,000                                  | 15,000                                   | 8,000                     |
| Maximum lot size (square feet)                                                 | Note 1                                  | Note 1                                   | Note 1                    |
| Minimum lot width (feet)                                                       | 80                                      | 80                                       | 80                        |
| Minimum lot depth (feet)                                                       | 90                                      | 90                                       | 100                       |
| Maximum building lot coverage <sup>2</sup>                                     | 50%<br>60% with ADU                     | 50%<br>60% with ADU                      | 50%                       |
| Maximum building height (feet)                                                 | 35                                      | 35                                       | 100                       |
| B. Setbacks                                                                    |                                         |                                          |                           |
| Minimum front yard (feet)                                                      | 25                                      | 25                                       | 15 <sup>4</sup>           |
| Minimum side yard and<br>corner lot rear yard (feet)                           | 10<br>5 (ADU or accessory<br>buildings) | 10<br>5 (ADU and accessory<br>buildings) | 154,6                     |
| Minimum side yard flanking a street (feet)                                     | 10                                      | 10                                       | 104                       |
| Minimum rear yard (feet)                                                       | 25<br>5 (ADU or accessory<br>buildings) | 25<br>5 (ADU or accessory<br>buildings)  | 50 <sup>3</sup>           |
| Minimum lot frontage or<br>access easement on a cul-de-<br>sac or curve (feet) | 405                                     | 405                                      | N/A                       |
| Minimum flag lot width                                                         | 20                                      | 20                                       | N/A                       |

- Note 1: No Limitation.
- Note 2: Includes all covered buildings and structures accepting therefrom accessory dwelling units (ADU's).
- Note 3: May be reduced to ten feet if a transition element is utilized that includes natural vegetation for screening.
- Note 4: Right of way to building face. Parking areas can be setback five feet from property line, per the landscaping plan contained within the approved master plan.
- Note 5: Access to two lots or less may be designed and established as an easement rather than a tract.
- Note 6: No commercial building may be located closer than 75 feet to a residential lot existing on the effective date of this Agreement.

# PROPOSED RESIDENTIAL UNITS & DEVELOPMENT STANDARDS

The master plan community will implement the following development standards that provide for flexibility in creating a high quality design. As noted in earlier sections, the master plan includes 42 executive single-family lots, 24 mixed-use living units on upper stories of Building #2, and at least 90,000 square feet of business space.

| Development Standard                                                           | Single Family<br>(R1-15)                | Single Family<br>(BP)                    | Non-Single Family<br>(BP) |
|--------------------------------------------------------------------------------|-----------------------------------------|------------------------------------------|---------------------------|
| A. New Lot Dimensions                                                          |                                         |                                          |                           |
| Minimum lot size (square feet)                                                 | 15,000                                  | 15,000                                   | 8,000                     |
| Maximum lot size (square feet)                                                 | Note 1                                  | Note 1                                   | Note 1                    |
| Minimum lot width (feet)                                                       | 80                                      | 80                                       | 80                        |
| Minimum lot depth (feet)                                                       | 90                                      | 90                                       | 100                       |
| Maximum building lot coverage <sup>2</sup>                                     | 50%<br>60% with ADU                     | 50%<br>60% with ADU                      | 50%                       |
| Maximum building height (feet)                                                 | 35                                      | . 35                                     | 100                       |
| B. Setbacks                                                                    |                                         |                                          |                           |
| Minimum front yard (feet)                                                      | 25                                      | 25                                       | 15 <sup>4</sup>           |
| Minimum side yard and corner lot rear yard (feet)                              | 10<br>5 (ADU or accessory<br>buildings) | 10<br>5 (ADU and accessory<br>buildings) | 154                       |
| Minimum side yard flanking a street (feet)                                     | 10                                      | 10                                       | 104                       |
| Minimum rear yard (feet)                                                       | 25<br>5 (ADU or accessory<br>buildings) | 25<br>5 (ADU or accessory<br>buildings)  | 50 <sup>3</sup>           |
| Minimum lot frontage or<br>access easement on a cul-de-<br>sac or curve (feet) | 405                                     | 405                                      | N/A                       |
| Minimum flag lot width                                                         | 20                                      | 20                                       | N/A                       |