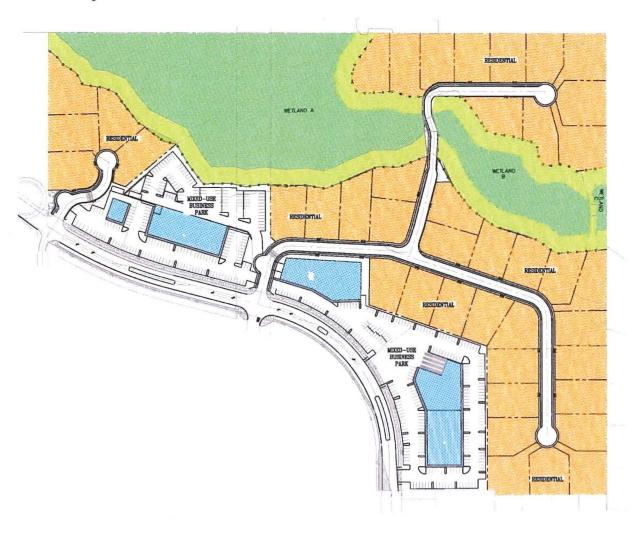

#### **PROJECT NARRATIVE**

The proposed Parklands at Camas Meadows combines a 20.9-acre site parcel zoned single-family 15,000 square foot lots (R-15) with a 15.5-acre parcel zoned Business Park (BP). A feasible, high quality development can be achieved by joining the two properties into a single master plan community. Leaving the two parcels to develop separately would result in a lower quality residential neighborhood with very little market interest in the business park, as the infrastructure costs would make commercial development prohibitive.

This mixed-use master plan development proposes to subdivide the business park into five commercial buildings totaling at least 90,000 square feet of business space, 24 living units integrated into one of the commercial buildings, and 18 single-family residential lots. The R-15 property will provide another 24 single-family lots, while preserving 11 acres of natural open space and buffers. A natural surface walking trail may be constructed within the wetland buffer to provide a nature trail system for the project and the community. All single-family lots will be integrated into a single gated neighborhood providing high-end executive living. The single-family lots will have a minimum size of 15,000 square feet.

The commercial buildings will house a diversity of business operations that are anticipated to create at least 300 jobs. Building 1 has approximately 3,000 square foot floor plate with the potential for a second or third floor and a drive-thru. Building 2 is a minimum 19,000 square feet per floor, with two floors of commercial space, 24 residential living units above the commercial space. Building 3 is approximately 20,000 square feet with tuck under parking on the north side. Building 4 (areas A & B) is approximately 31,000 square feet per floor, if constructed as a single building, with the opportunity of loading bays for potential distribution center users. The applicants envision an artisan market that would occur on weekends during late spring through early fall.

### **EXISTING LAND USES & ON-SITE STRUCTURES**

Neither of the two parcels have any existing structures. Tax parcel 986031-650 is zoned single-family 15,000 square foot lots (R-15). Tax parcel 175948-000 is zoned Business Park (BP).

#### SITE MAP SHOWING EXISTING CONDITIONS

The subject site has both topography and wetland areas that will be incorporated into the development. The BP parcel has slopes that fall 30 feet across the property with the highest point along Camas Meadows Drive extension (south property line). The slopes are not steep enough to be considered "Critical". Nevertheless, developing commercial buildings within varying grades is financially infeasible. There is a flat 3.5 acre area in the southeast portion of the site. However this area abuts an existing residential neighborhood that could require a substantial setback to mitigate the introduction of a higher intensity use. This would likely further reduce the buildable area to less than three (3.0) acres and result in only one commercial building with no more than a 30,000 square foot floor plate. This is substantially less than the proposed plan. By approving the proposed mixed-use master plan, the new single family lots within the BP area create a transition between the new development and the existing neighborhood as well as produce the financial resources to develop the rest of the BP area into commercial buildings, thereby maximizing the job creation opportunities. At least 90,000 square feet of building space is intended under the proposed master plan.

The 20.9-acre R1-15 single-family site has an 11-acre wetland (including 50 foot buffer). A wetland determination and mitigation study has been completed by ELS for the wetland and buffers as shown on the plan. The applicant is proposing to enhance the wetland and buffer areas. Due to the level of enhancement proposed, the required buffer between the proposed development areas and the wetland itself will be 50 feet.

With more than half the parcel impacted by the wetland, the only feasible option to develop the parcel is either integrate the site with the BP parcel or develop as a smaller lot Planned Residential Development (PRD); as a PRD, the site could be developed with over 60 housing units. The applicant has chosen to proceed with maintaining large executive lots and integrate the wetland as a centerpiece into the master plan community as well as a backdrop to the business park. Without the wetland, the site could be developed with approximately 45 lots, after accounting for roads and infrastructure. The proposed master plan has 42 large executive lots.