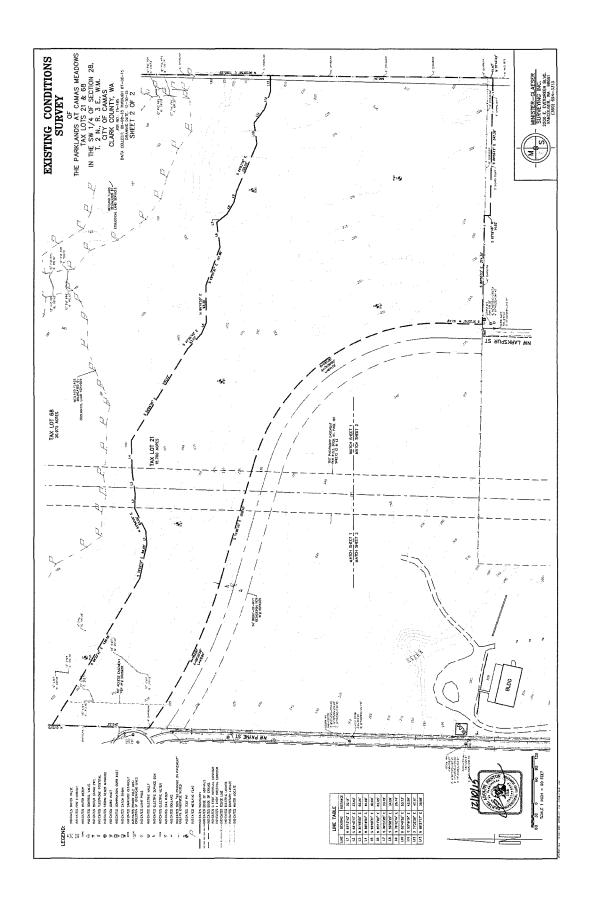

Phase 1 Environmental Site Assessment, Columbia West Engineering, Inc., August 31, 2015

Existing Conditions & Boundary Survey – without Trees (Sheets 1 and 2), Minister-Glaeser Surveying, Inc., December 10, 2015.

Existing Conditions & Boundary Survey – with Trees (Sheets 1 and 2), Minister-Glaeser Surveying, Inc., December 10,2015.

City of Camas Archaeological Predetermination Survey of 542 NW 218th Ave, Camas, Washington, Applied Archaeological Research, Inc., March 17, 2015.

The Existing Conditions Survey is presented on pages 13-14.

Planning Solutions completed a tree survey of both parcels identifying all trees outside of the wetland. The site has historically been a part of an archery club, where sportsmen and hunters could hone in their bow skills. The trees have always been managed (i.e. cut, thinned, etc.) by the archery club. Development of the site will require extensive grading and the placement of roads and structures that will require removal of trees within the development area. Tree replanting will occur along streetscapes, parking lots, landscaping, wetland, wetland buffer, and open space. The following map depicts the trees currently onsite and those that will be removed to accommodate the planned structures.

The Tree Survey Maps are contained on pages 15-17.

Exhibit D: Parklands at Camas Meadows MXPD Master Plan

Page - 10

|         | SYMBOL LESEND                                                              |
|---------|----------------------------------------------------------------------------|
| SYMBOL. | DESCRIPTION                                                                |
| •0      | EXISTING TREE TO BE RETAINED                                               |
|         | EXISTING TREE TO BE REMOVED, REFER TO TREE SURVEY FOR<br>SPECIES AND SIZES |