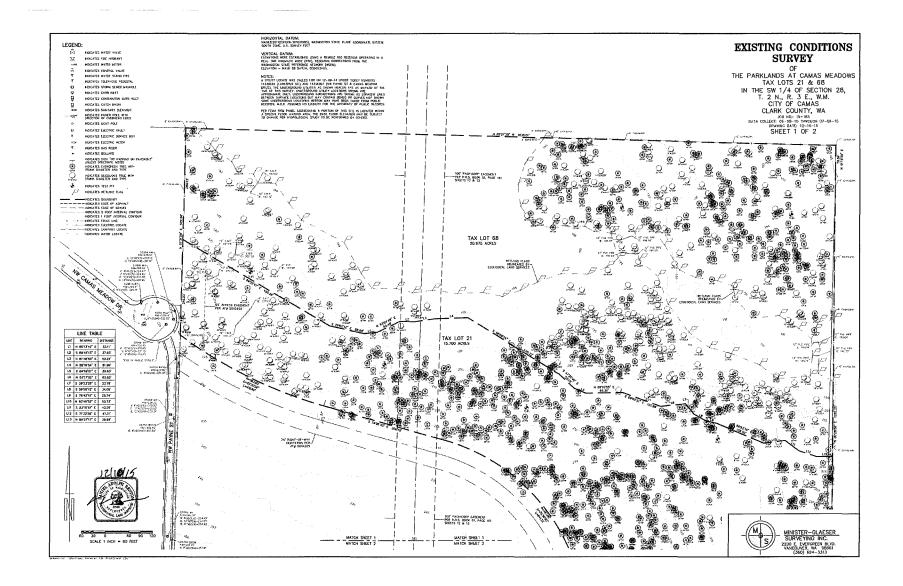

Phase 1 Environmental Site Assessment, Columbia West Engineering, Inc., August 31, 2015

Existing Conditions & Boundary Survey – without Trees (Sheets 1 and 2), Minister-Glaeser Surveying, Inc., December 10, 2015.

Existing Conditions & Boundary Survey – with Trees (Sheets 1 and 2), Minister-Glaeser Surveying, Inc., December 10,2015.

City of Camas Archaeological Predetermination Survey of 542 NW 218th Ave, Camas, Washington, Applied Archaeological Research, Inc., March 17, 2015.

The Existing Conditions Survey is presented on pages 13-14.

Planning Solutions completed a tree survey of both parcels identifying all trees outside of the wetland. The site has historically been a part of an archery club, where sportsmen and hunters could hone in their bow skills. The trees have always been managed (i.e. cut, thinned, etc.) by the archery club. Development of the site will require extensive grading and the placement of roads and structures that will require removal of trees within the development area. Tree replanting will occur along streetscapes, parking lots, landscaping, wetland, wetland buffer, and open space. The following map depicts the trees currently onsite and those that will be removed to accommodate the planned structures.

The Tree Survey Maps are contained on pages 15-17.

Exhibit D: Parklands at Camas Meadows MXPD Master Plan

Page - 10

|         | SYMBOL LESEND                                                              |
|---------|----------------------------------------------------------------------------|
| SYMBOL. | DESCRIPTION                                                                |
| •0      | EXISTING TREE TO BE RETAINED                                               |
|         | EXISTING TREE TO BE REMOVED, REFER TO TREE SURVEY FOR<br>SPECIES AND SIZES |