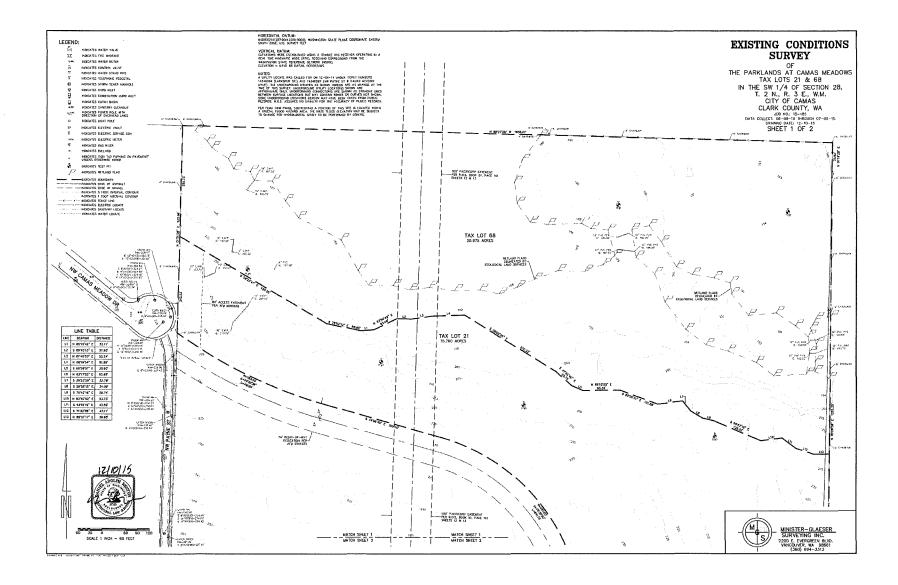

The Existing Conditions Survey is presented on pages 13-14.

Planning Solutions completed a tree survey of both parcels identifying all trees outside of the wetland. The site has historically been a part of an archery club, where sportsmen and hunters could hone in their bow skills. The trees have always been managed (i.e. cut, thinned, etc.) by the archery club. Development of the site will require extensive grading and the placement of roads and structures that will require removal of trees within the development area. Tree replanting will occur along streetscapes, parking lots, landscaping, wetland, wetland buffer, and open space. The following map depicts the trees currently onsite and those that will be removed to accommodate the planned structures.

The Tree Survey Maps are contained on pages 15-17.

Exhibit D: Parklands at Camas Meadows MXPD Master Plan

Page - 10

|         | SYMBOL LESEND                                                              |
|---------|----------------------------------------------------------------------------|
| SYMBOL. | DESCRIPTION                                                                |
| •0      | EXISTING TREE TO BE RETAINED                                               |
|         | EXISTING TREE TO BE REMOVED, REFER TO TREE SURVEY FOR<br>SPECIES AND SIZES |

TREE LOCATIONS AND SIZES HAVE BEEN OBTAINED FROM AN EXISTING CONDITIONS SURVEY PROVIDED BY MIG SURVEYING.

SURVEYOR TO LOCATE TREES ALONG PROPERTY LINE. NO TREE NITH ANY PORTION OF THE TREE TRUNK ON HEIGHBORING PROPERTY OR OFT-SITE SHALL BE OUT DOWN WINKOUT CORESTION OF CO-THUMN TRESHOOD.

ALL TREES WITHIN METLAND AREAS (NOT SHOWN) SHALL BE RETAINED.

#### TREE PROTECTION STANDARDS

MERIE NOTED BELON THE CRITICAL ROOT ZONE SHALL BE DIFFIRED AS A RADIUS AROUND EACH TREE EQUAL TO ONE FOOT OF RADIUS PER I INCH OF TREE DRIN (DIAL AT BREAST HEIGHT).

- HERE WITTO BELAY THE CRINCAL ROOT ZACE SHALL DE ISPRED AS A RAUGH ROUND BOAR THE CRINCAL ROOT FAR ROOT FOR THE MICH THE CRIN TO DO AN BEACH FOR THE PROPERTY AND A STATE OF THE PROPERTY AND A STATE STATE OF THE THE MISS. A RAUGH ROUND BOARD BOARD FOR THE LABOR STATE OF THE PROPERTY AND A STATE OF T

#### TREE PRESERVATION NARRATIVE

TREES ARE PROPOSED TO BE REMOVED CONFLICT WITH STREET IMPROVEMENTS, SITE GRADINS, UTILITIES, AND BUILDING ENVELOPES.