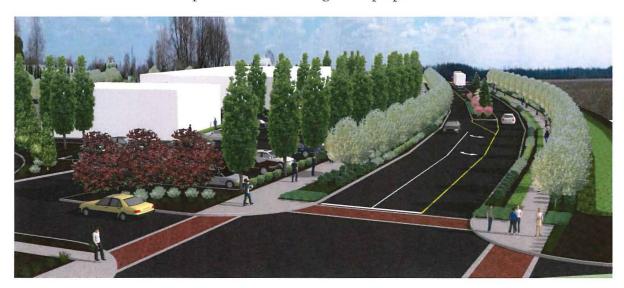

Section 4.4 Streetscape. Owner agrees to incorporate into its development application submittal package streetscape standards for primary streets within the Property addressing street specifications, tree spacing and species, sidewalk separation, trash receptacles, benches and other street amenities that will create an inviting, safe passage for not only vehicular but pedestrian and bicycle traffic. Streetscape standards will be consistent with the streetscape standards identified in the Master Plan. The Business Park Owners (or representative building association) are responsible to privately maintain all of the public streetscape and vegetation along their half street frontage of Camas Meadows Drive, including the pedestrian path and full width of any street center or median planter strips.