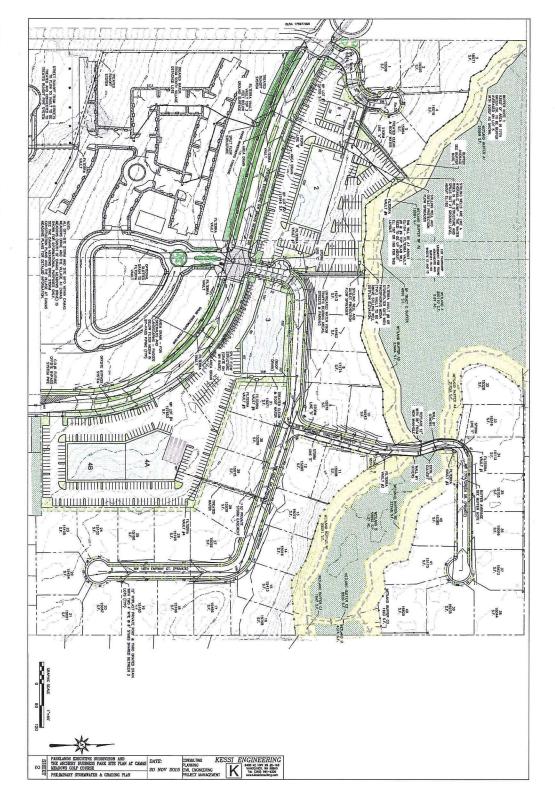

Section 4. Master Plan. Parties agree to incorporate by reference Exhibit D The Parklands at Camas Meadows Master Plan (Master Plan) dated January 14, 2016 as the Master Plan for development of the Property. The Master Plan provides the Parties with predictability regarding the future development of the Property. Minimum dimensional standards that the Owner shall utilize for development under the Master Plan are provided for in Exhibit "B". Owner agrees to make best efforts to obtain permits and construct a natural loop path and wetland interpretive overlook within a public access easement, to be maintained by the Owner consistent with the Master Plan. The trail and overlook will be constructed concurrent with the subdivision improvements for the initial phase. Consistent with Camas Municipal Code (CMC) 18.09.060 D. the lot size, width, depth and setback standards applicable to the R-15 portion of the site as shown on Exhibit "B" are herein negotiated consistent with the preservation of open space and trail development. The property may be developed with a maximum 42 single family lots, maximum 24 residential units in Building 2 of the business park, and a minimum of 90,000 square feet of business park building space. A number of studies have been completed that aided in the master plan as well as subdivision application already submitted to the city. Those studies include:

This mixed-use master plan development proposes to subdivide the business park into five commercial buildings totaling at least 90,000 square feet of business space, 24 living units integrated into one of the commercial buildings, and 18 single-family residential lots. The R-15 property will provide another 24 single-family lots, while preserving 11 acres of natural open space and buffers. A natural surface walking trail may be constructed within the wetland buffer to provide a nature trail system for the project and the community. All single-family lots will be integrated into a single gated neighborhood providing high-end executive living. The single-family lots will have a minimum size of 15,000 square feet.

The commercial buildings will house a diversity of business operations that are anticipated to create at least 300 jobs. Building 1 has approximately 3,000 square foot floor plate with the potential for a second or third floor and a drive-thru. Building 2 is a minimum 19,000 square feet per floor, with two floors of commercial space, 24 residential living units above the commercial space. Building 3 is approximately 20,000 square feet with tuck under parking on the north side. Building 4 (areas A & B) is approximately 31,000 square feet per floor, if constructed as a single building, with the opportunity of loading bays for potential distribution center users. The applicants envision an artisan market that would occur on weekends during late spring through early fall.

Several new private internal roads will be constructed to serve the newly created lots. A half-width road of NW Camas Meadows Drive will be extended from the existing cul-de-sac to the eastern property line of the PP&L easement along the southern site boundary.

The subdivision will be developed in multiple independent phases as noted on the Site Plan.