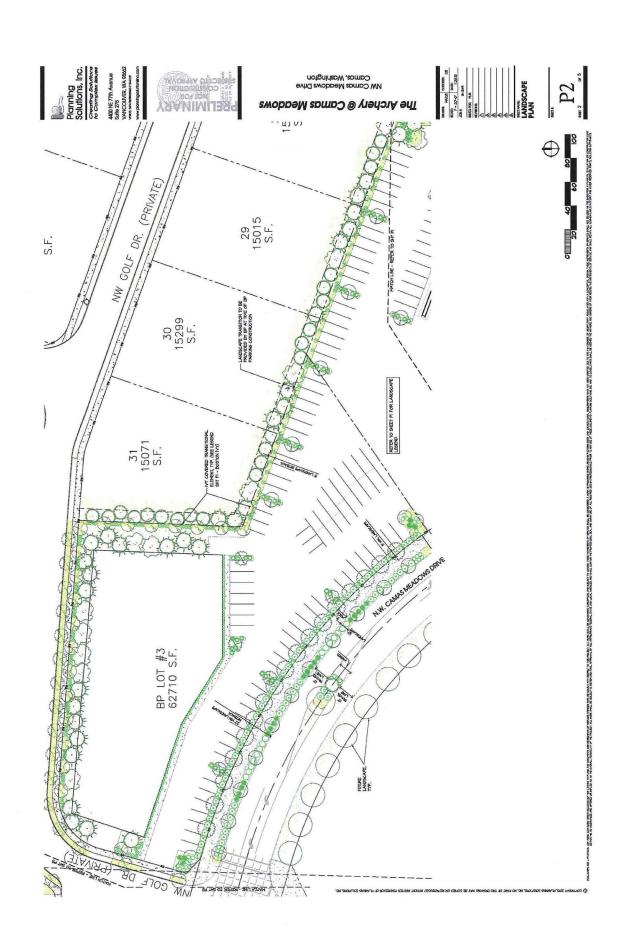

Section 4. Master Plan. Parties agree to incorporate by reference Exhibit D The Parklands at Camas Meadows Master Plan (Master Plan) dated January 14, 2016 as the Master Plan for development of the Property. The Master Plan provides the Parties with predictability regarding the future development of the Property. Minimum dimensional standards that the Owner shall utilize for development under the Master Plan are provided for in Exhibit "B". Owner agrees to make best efforts to obtain permits and construct a natural loop path and wetland interpretive overlook within a public access easement, to be maintained by the Owner consistent with the Master Plan. The trail and overlook will be constructed concurrent with the subdivision improvements for the initial phase. Consistent with Camas Municipal Code (CMC) 18.09.060 D. the lot size, width, depth and setback standards applicable to the R-15 portion of the site as shown on Exhibit "B" are herein negotiated consistent with the preservation of open space and trail development. The property may be developed with a maximum 42 single family lots, maximum 24 residential units in Building 2 of the business park, and a minimum of 90,000 square feet of business park building space. A number of studies have been completed that aided in the master plan as well as subdivision application already submitted to the city. Those studies include:

Section 4.4 Streetscape. Owner agrees to incorporate into its development application submittal package streetscape standards for primary streets within the Property addressing street specifications, tree spacing and species, sidewalk separation, trash receptacles, benches and other street amenities that will create an inviting, safe passage for not only vehicular but pedestrian and bicycle traffic. Streetscape standards will be consistent with the streetscape standards identified in the Master Plan. The Business Park Owners (or representative building association) are responsible to privately maintain all of the public streetscape and vegetation along their half street frontage of Camas Meadows Drive, including the pedestrian path and full width of any street center or median planter strips.

Several new private internal roads will be constructed to serve the newly created lots. A half-width road of NW Camas Meadows Drive will be extended from the existing cul-de-sac to the eastern property line of the PP&L easement along the southern site boundary.