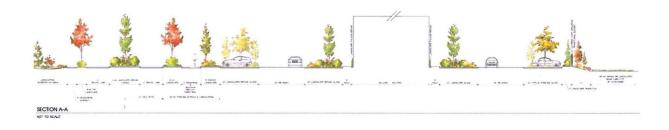

Section 4.4 Streetscape. Owner agrees to incorporate into its development application submittal package streetscape standards for primary streets within the Property addressing street specifications, tree spacing and species, sidewalk separation, trash receptacles, benches and other street amenities that will create an inviting, safe passage for not only vehicular but pedestrian and bicycle traffic. Streetscape standards will be consistent with the streetscape standards identified in the Master Plan. The Business Park Owners (or representative building association) are responsible to privately maintain all of the public streetscape and vegetation along their half street frontage of Camas Meadows Drive, including the pedestrian path and full width of any street center or median planter strips.