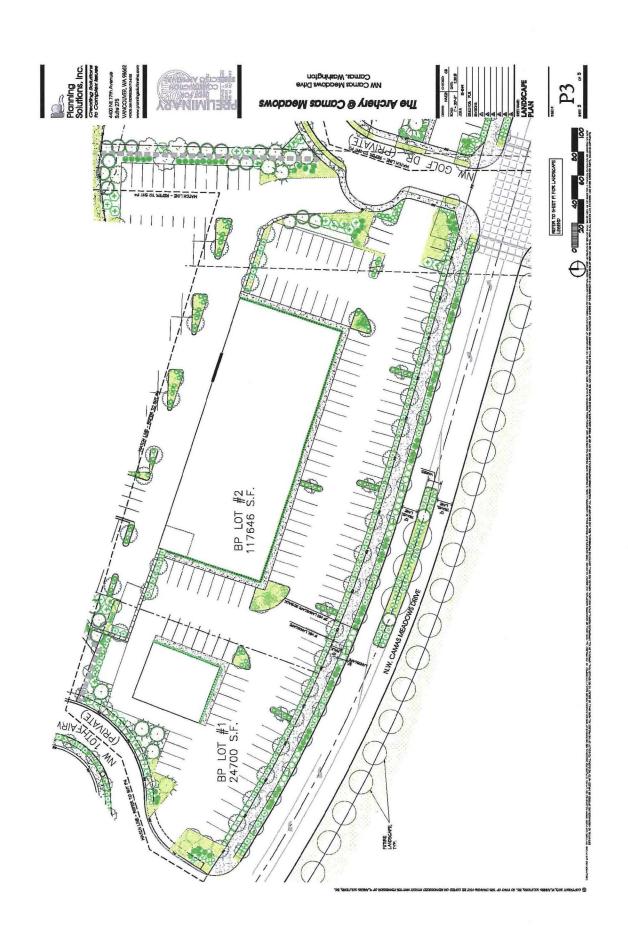

Section 4. Master Plan. Parties agree to incorporate by reference Exhibit D The Parklands at Camas Meadows Master Plan (Master Plan) dated January 14, 2016 as the Master Plan for development of the Property. The Master Plan provides the Parties with predictability regarding the future development of the Property. Minimum dimensional standards that the Owner shall utilize for development under the Master Plan are provided for in Exhibit "B". Owner agrees to make best efforts to obtain permits and construct a natural loop path and wetland interpretive overlook within a public access easement, to be maintained by the Owner consistent with the Master Plan. The trail and overlook will be constructed concurrent with the subdivision improvements for the initial phase. Consistent with Camas Municipal Code (CMC) 18.09.060 D. the lot size, width, depth and setback standards applicable to the R-15 portion of the site as shown on Exhibit "B" are herein negotiated consistent with the preservation of open space and trail development. The property may be developed with a maximum 42 single family lots, maximum 24 residential units in Building 2 of the business park, and a minimum of 90,000 square feet of business park building space. A number of studies have been completed that aided in the master plan as well as subdivision application already submitted to the city. Those studies include:

Section 4.4 Streetscape. Owner agrees to incorporate into its development application submittal package streetscape standards for primary streets within the Property addressing street specifications, tree spacing and species, sidewalk separation, trash receptacles, benches and other street amenities that will create an inviting, safe passage for not only vehicular but pedestrian and bicycle traffic. Streetscape standards will be consistent with the streetscape standards identified in the Master Plan. The Business Park Owners (or representative building association) are responsible to privately maintain all of the public streetscape and vegetation along their half street frontage of Camas Meadows Drive, including the pedestrian path and full width of any street center or median planter strips.

Several new private internal roads will be constructed to serve the newly created lots. A half-width road of NW Camas Meadows Drive will be extended from the existing cul-de-sac to the eastern property line of the PP&L easement along the southern site boundary.