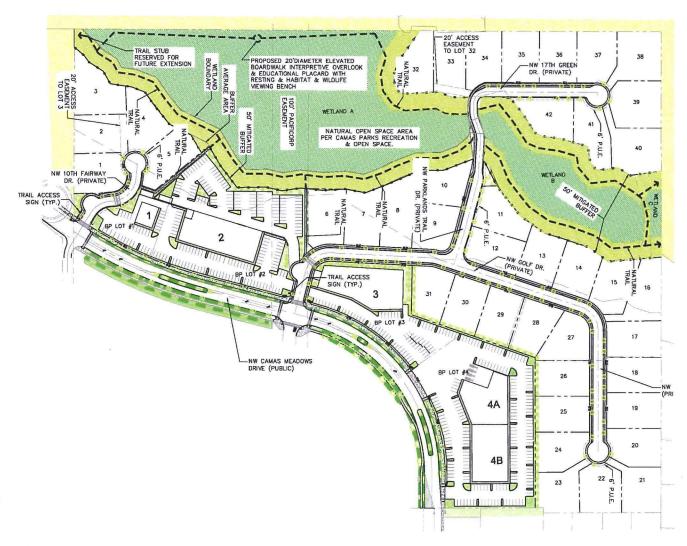

Section 4. Master Plan. Parties agree to incorporate by reference Exhibit D The Parklands at Camas Meadows Master Plan (Master Plan) dated January 14, 2016 as the Master Plan for development of the Property. The Master Plan provides the Parties with predictability regarding the future development of the Property. Minimum dimensional standards that the Owner shall utilize for development under the Master Plan are provided for in Exhibit "B". Owner agrees to make best efforts to obtain permits and construct a natural loop path and wetland interpretive overlook within a public access easement, to be maintained by the Owner consistent with the Master Plan. The trail and overlook will be constructed concurrent with the subdivision improvements for the initial phase. Consistent with Camas Municipal Code (CMC) 18.09.060 D. the lot size, width, depth and setback standards applicable to the R-15 portion of the site as shown on Exhibit "B" are herein negotiated consistent with the preservation of open space and trail development. The property may be developed with a maximum 42 single family lots, maximum 24 residential units in Building 2 of the business park, and a minimum of 90,000 square feet of business park building space. A number of studies have been completed that aided in the master plan as well as subdivision application already submitted to the city. Those studies include:

This mixed-use master plan development proposes to subdivide the business park into five commercial buildings totaling at least 90,000 square feet of business space, 24 living units integrated into one of the commercial buildings, and 18 single-family residential lots. The R-15 property will provide another 24 single-family lots, while preserving 11 acres of natural open space and buffers. A natural surface walking trail may be constructed within the wetland buffer to provide a nature trail system for the project and the community. All single-family lots will be integrated into a single gated neighborhood providing high-end executive living. The single-family lots will have a minimum size of 15,000 square feet.

The 20.9-acre R1-15 single-family site has an 11-acre wetland (including 50 foot buffer). A wetland determination and mitigation study has been completed by ELS for the wetland and buffers as shown on the plan. The applicant is proposing to enhance the wetland and buffer areas. Due to the level of enhancement proposed, the required buffer between the proposed development areas and the wetland itself will be 50 feet.