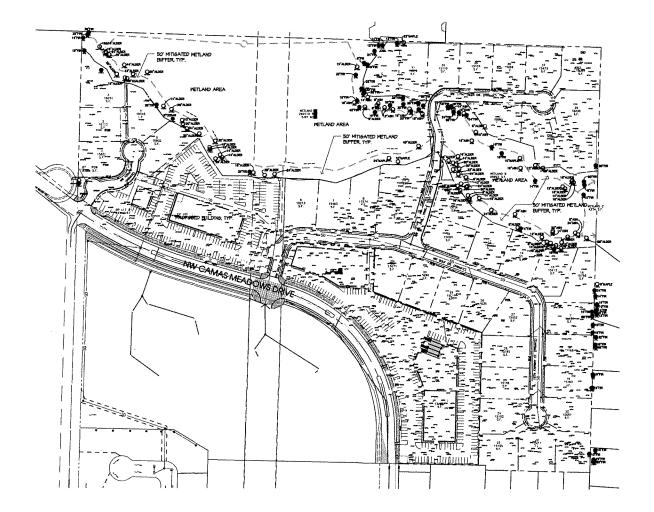

#### SITE MAP SHOWING EXISTING CONDITIONS

The subject site has both topography and wetland areas that will be incorporated into the development. The BP parcel has slopes that fall 30 feet across the property with the highest point along Camas Meadows Drive extension (south property line). The slopes are not steep enough to be considered "Critical". Nevertheless, developing commercial buildings within varying grades is financially infeasible. There is a flat 3.5 acre area in the southeast portion of the site. However this area abuts an existing residential neighborhood that could require a substantial setback to mitigate the introduction of a higher intensity use. This would likely further reduce the buildable area to less than three (3.0) acres and result in only one commercial building with no more than a 30,000 square foot floor plate. This is substantially less than the proposed plan. By approving the proposed mixed-use master plan, the new single family lots within the BP area create a transition between the new development and the existing neighborhood as well as produce the financial resources to develop the rest of the BP area into commercial buildings, thereby maximizing the job creation opportunities. At least 90,000 square feet of building space is intended under the proposed master plan.

The 20.9-acre R1-15 single-family site has an 11-acre wetland (including 50 foot buffer). A wetland determination and mitigation study has been completed by ELS for the wetland and buffers as shown on the plan. The applicant is proposing to enhance the wetland and buffer areas. Due to the level of enhancement proposed, the required buffer between the proposed development areas and the wetland itself will be 50 feet.

### **PROPOSED LAND USES & STRUCTURES**

This master plan proposes 42 large single family lots developed in 3 phases, four industrial/commercial buildings totaling at least 50,400 square feet, a 39,600 square foot commercial building with 24 living units above. The following map depicts the single family area versus mixeduse business park.

The following map depicts approximate locations (or building envelops) for the business park and single family structures. Note: the 24 mixed-use living units are incorporated into Building #2 of the business park.