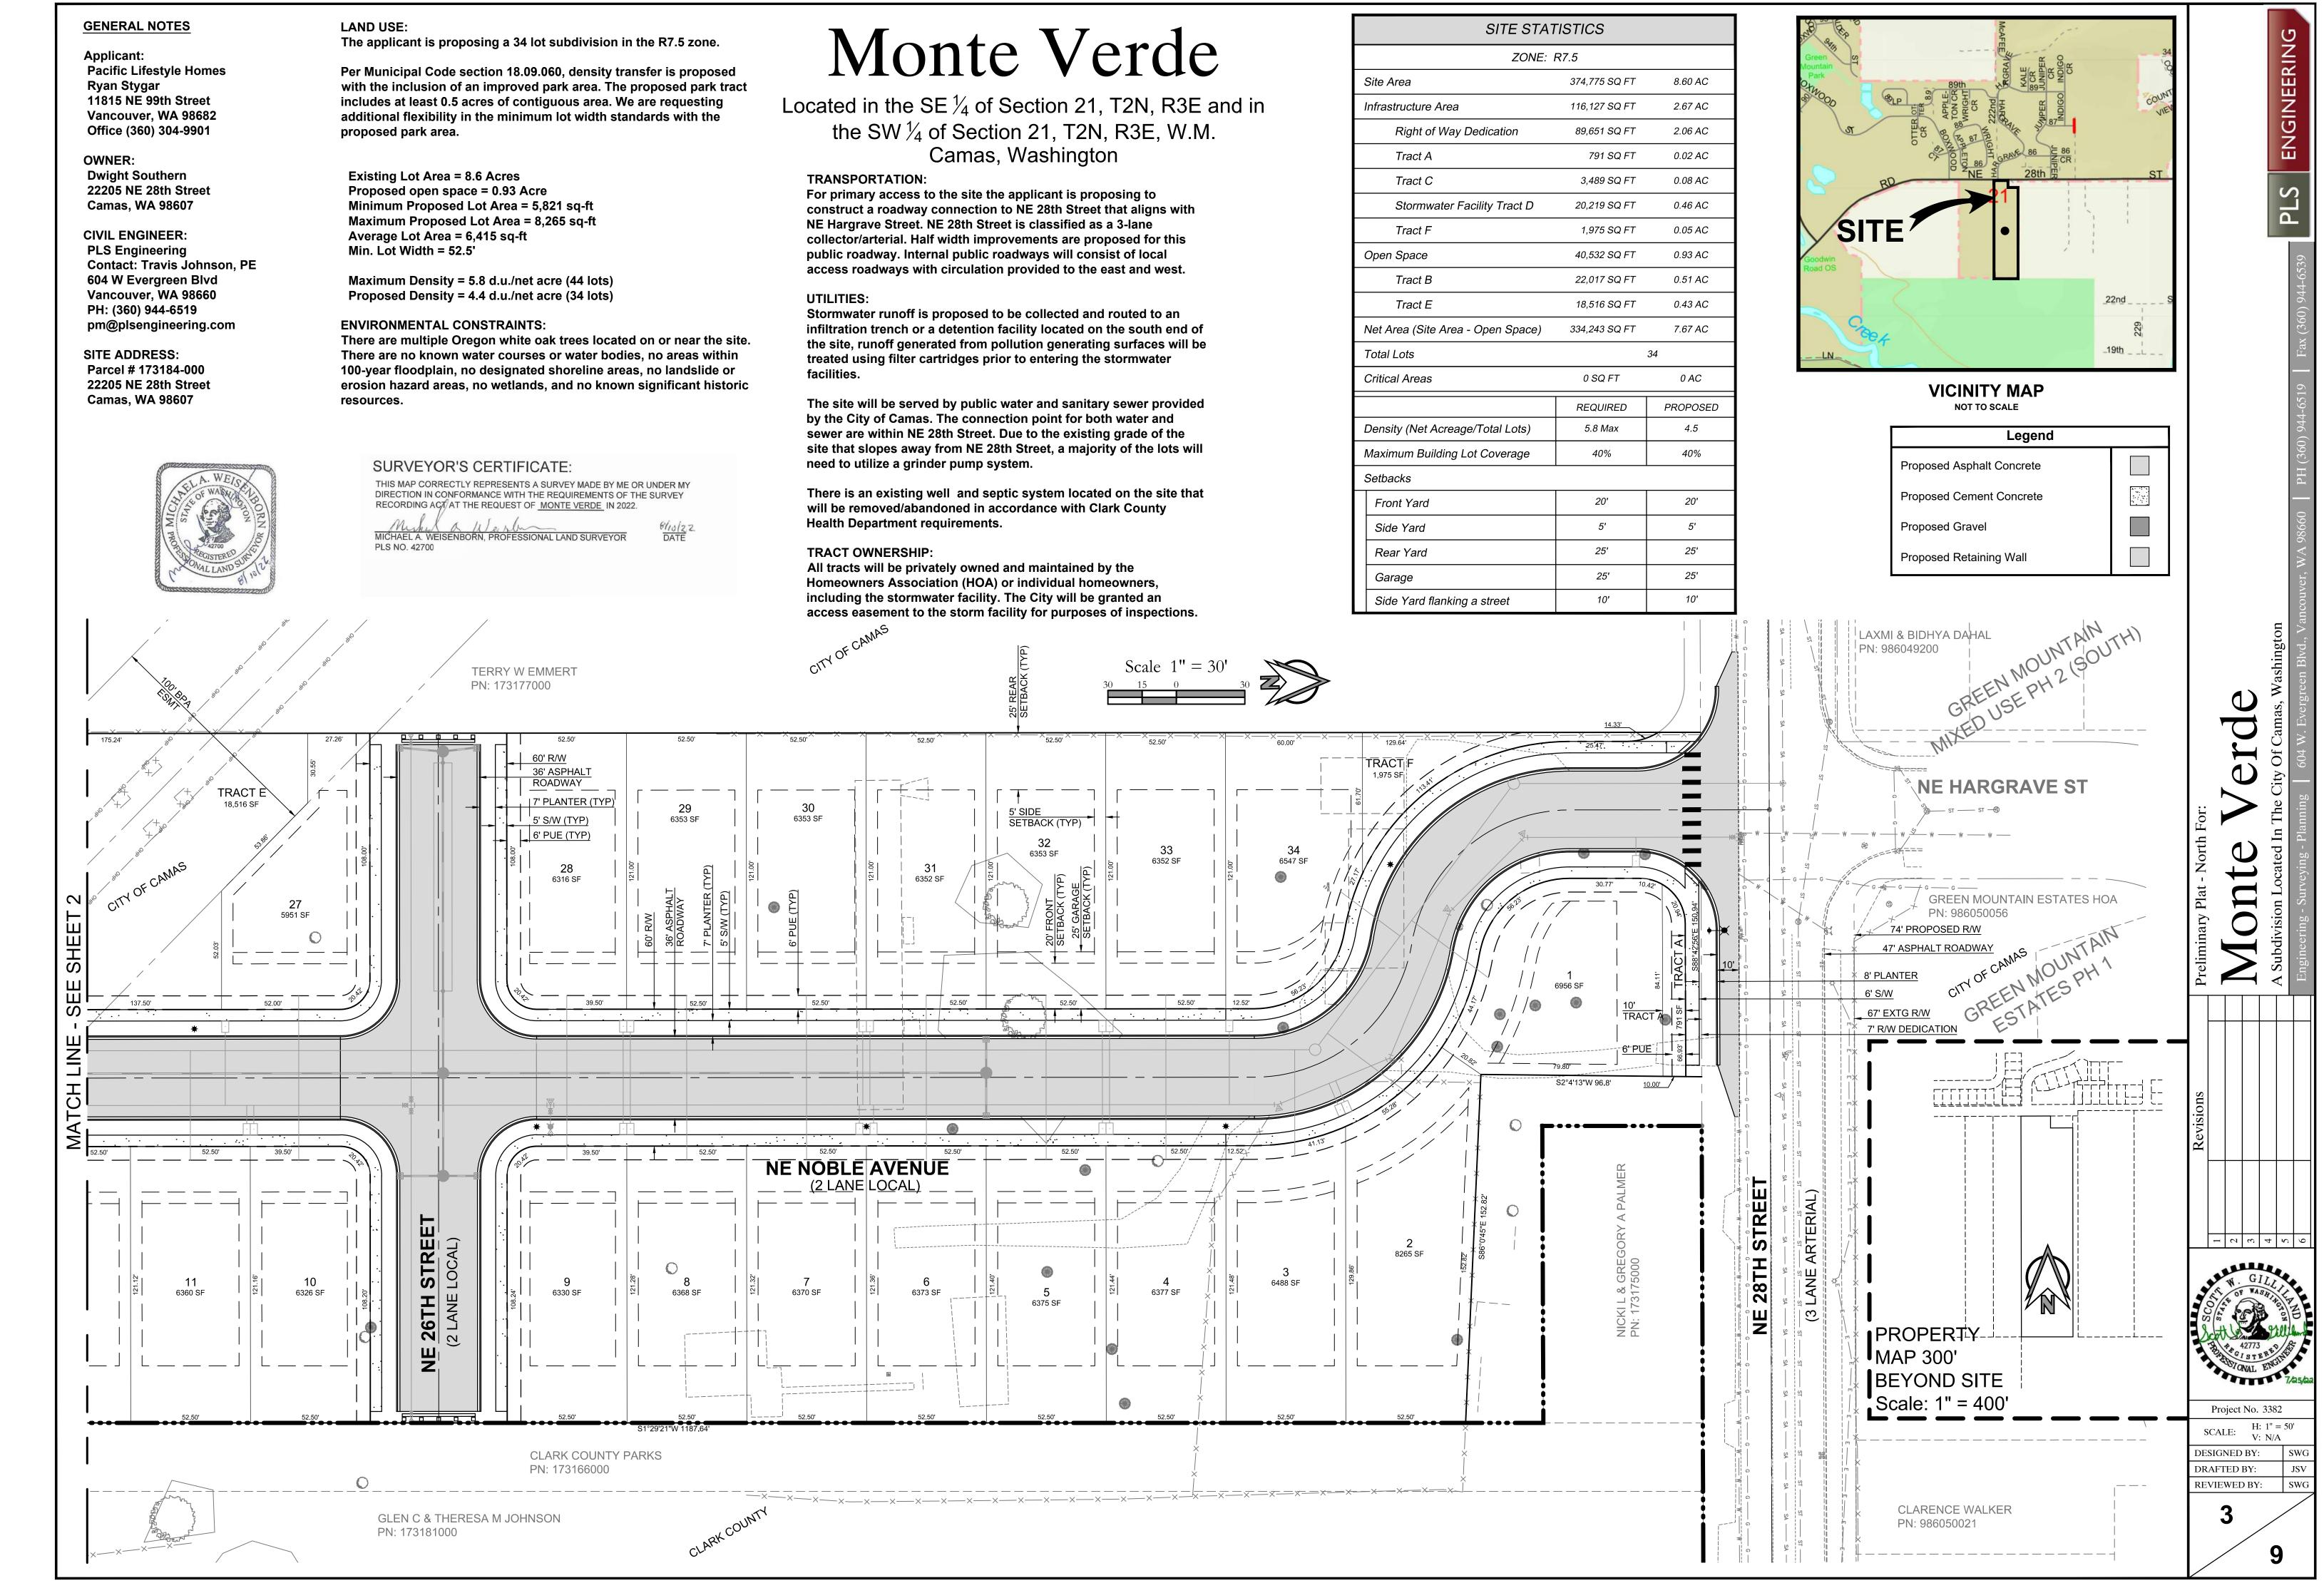

| Monte Verde                                                                                                                                                                                                                                                                                                                                                 |
|-------------------------------------------------------------------------------------------------------------------------------------------------------------------------------------------------------------------------------------------------------------------------------------------------------------------------------------------------------------|
| Located in the SE $\frac{1}{4}$ of Section 21, T2N, R3E and in the SW $\frac{1}{4}$ of Section 21, T2N, R3E, W.M.                                                                                                                                                                                                                                           |
| Camas, Washington                                                                                                                                                                                                                                                                                                                                           |
| TRANSPORTATION:<br>For primary access to the site the applicant is proposing to<br>construct a roadway connection to NE 28th Street that aligns with<br>NE Hargrave Street. NE 28th Street is classified as a 3-lane<br>collector/arterial. Half width improvements are proposed for this<br>public roadway. Internal public roadways will consist of local |

| Site Area                         | 374,77 |
|-----------------------------------|--------|
| Infrastructure Area               | 116,12 |
| Right of Way Dedication           | 89,65  |
| Tract A                           | 79     |
| Tract C                           | 3,48   |
| Stormwater Facility Tract D       | 20,21  |
| Tract F                           | 1,97   |
| Open Space                        | 40,532 |
| Tract B                           | 22,01  |
| Tract E                           | 18,51  |
| Net Area (Site Area - Open Space) | 334,24 |
| Total Lots                        |        |
| Critical Areas                    | 0 SC   |
|                                   | REQL   |
| Density (Net Acreage/Total Lots)  | 5.8    |
| Maximum Building Lot Coverage     | 40     |
| Setbacks                          |        |
| Front Yard                        | 2      |
| Side Yard                         | ł      |
| Rear Yard                         | 2      |
| Garage                            | 2      |
| Side Yard flanking a street       | 1      |