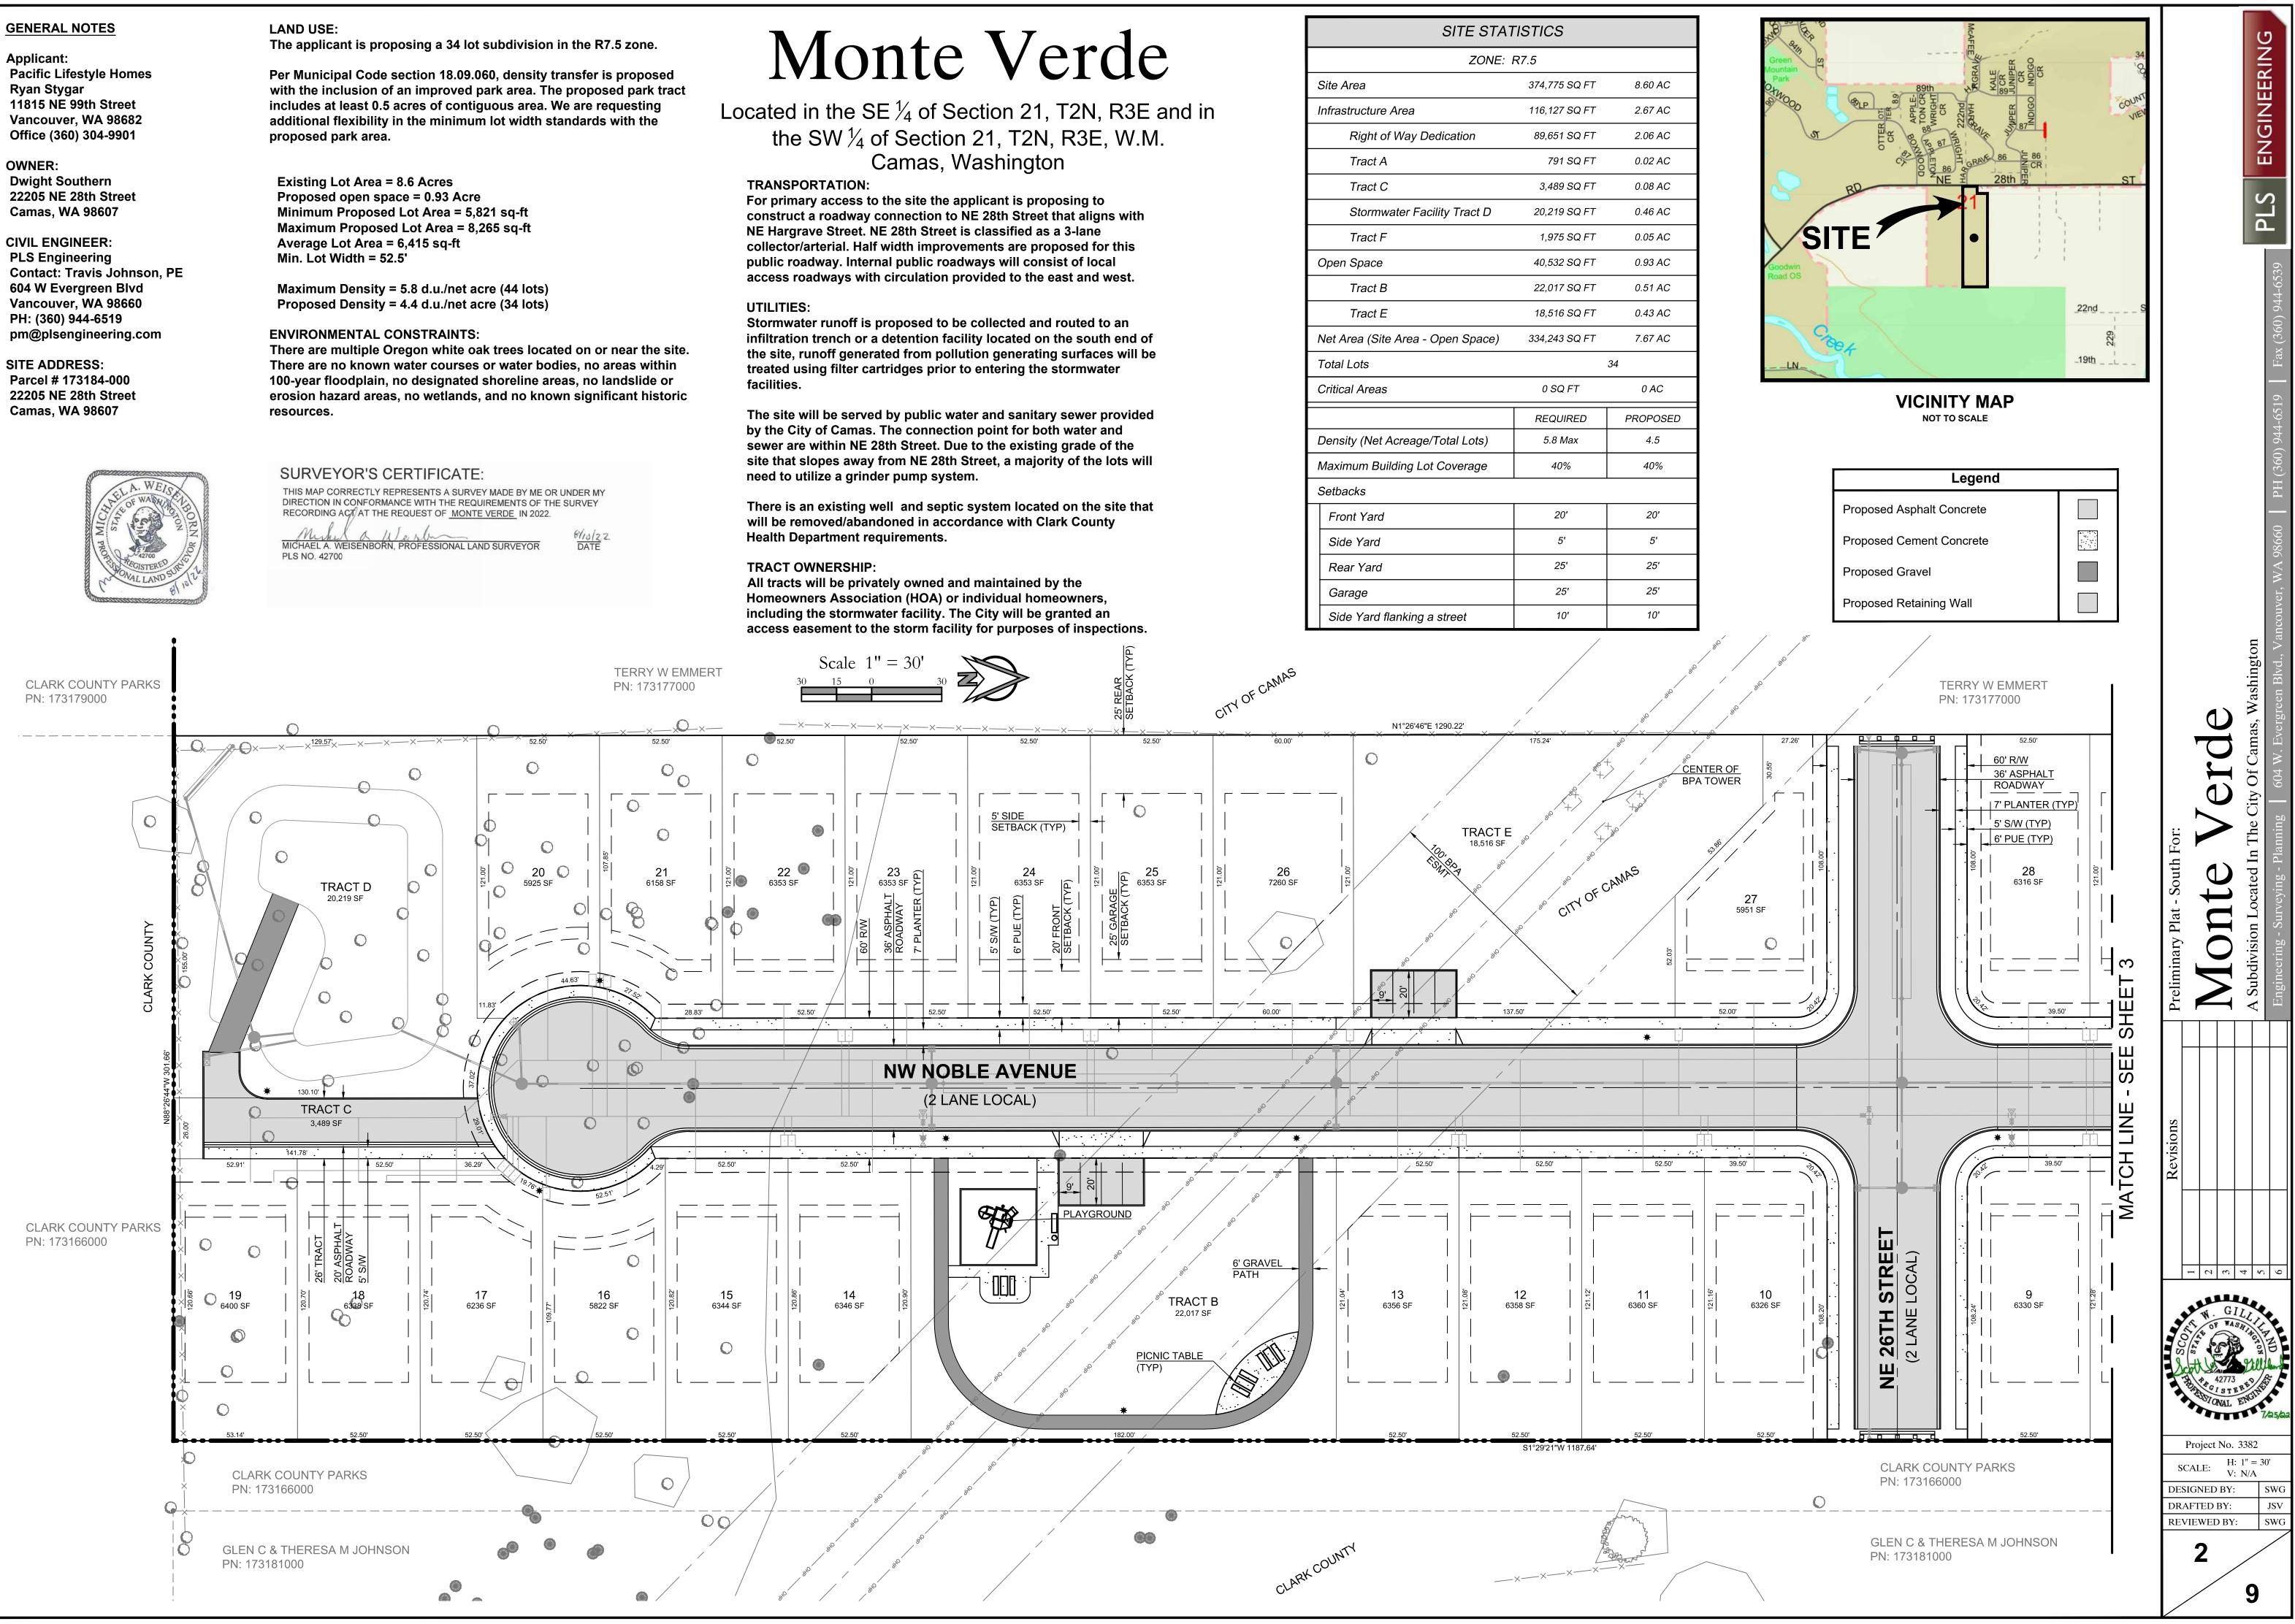

| Monte Verde                                                                                                                                                                                                                                                                                                                                                 |
|-------------------------------------------------------------------------------------------------------------------------------------------------------------------------------------------------------------------------------------------------------------------------------------------------------------------------------------------------------------|
| Located in the SE $\frac{1}{4}$ of Section 21, T2N, R3E and in the SW $\frac{1}{4}$ of Section 21, T2N, R3E, W.M.                                                                                                                                                                                                                                           |
| Camas, Washington                                                                                                                                                                                                                                                                                                                                           |
| TRANSPORTATION:<br>For primary access to the site the applicant is proposing to<br>construct a roadway connection to NE 28th Street that aligns with<br>NE Hargrave Street. NE 28th Street is classified as a 3-lane<br>collector/arterial. Half width improvements are proposed for this<br>public roadway. Internal public roadways will consist of local |

| Site Area                         | 374,77 |
|-----------------------------------|--------|
| Infrastructure Area               | 116,12 |
| Right of Way Dedication           | 89,65  |
| Tract A                           | 79     |
| Tract C                           | 3,48   |
| Stormwater Facility Tract D       | 20,21  |
| Tract F                           | 1,97   |
| Open Space                        | 40,532 |
| Tract B                           | 22,01  |
| Tract E                           | 18,51  |
| Net Area (Site Area - Open Space) | 334,24 |
| Total Lots                        |        |
| Critical Areas                    | 0 SC   |
|                                   | REQL   |
| Density (Net Acreage/Total Lots)  | 5.8    |
| Maximum Building Lot Coverage     | 40     |
| Setbacks                          |        |
| Front Yard                        | 2      |
| Side Yard                         | ł      |
| Rear Yard                         | 2      |
| Garage                            | 2      |
| Side Yard flanking a street       | 1      |